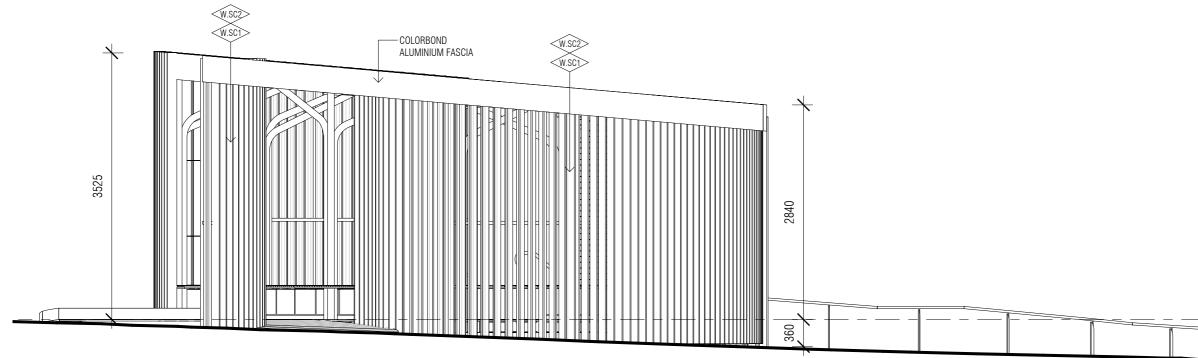

ALL WORKS TO BE CARRIED OUT TO AUSTRALIAN STANDARDS AND TO COMPLY WITH THE BUILDING CODE OF AUSTRALIA ALL DIMENSIONS TO BE CHECKED ON SITE PRIOR TO WORKS COMMENCING

| DRAWING                    |             |      |             |       |
|----------------------------|-------------|------|-------------|-------|
| TITLE: ELEVATI<br>PROPOSED | ONS - H     | UB   |             |       |
| SCALE:                     | JOB NUMBER: |      | _           |       |
| 1:50                       |             | 2305 |             |       |
| DATE:                      | DRAWN:      |      | DRAWING NO: |       |
| MAY 2023                   |             | ST   |             | DD204 |