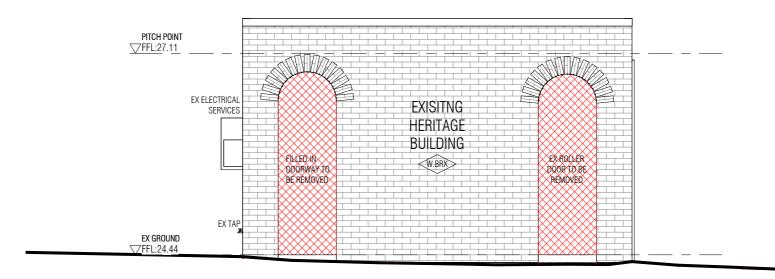

#### NORTH - EXISTING 1 DD050 SCALE 1 : 50

# 2 SOUTH - EXISTING DD050 SCALE 1 : 50

| DRAWING                     |            |      |             |       |
|-----------------------------|------------|------|-------------|-------|
| TITLE: EX ELEVA<br>PROPOSED | ATIONS     |      |             |       |
| SCALE:                      | JOB NUMBER | :    | _           |       |
| As indicated                |            | 2305 |             |       |
| DATE:                       | DRAWN:     |      | DRAWING NO: |       |
| MAY 2023                    |            | ST   |             | DD053 |
|                             |            |      |             |       |

2 WEST - EXISTING DD050 SCALE 1 : 50

| DRAWING        |           |      |             |       |
|----------------|-----------|------|-------------|-------|
| TITLE: EX ELEV | ATIONS    |      |             |       |
| PROPOSED       |           |      |             |       |
|                |           |      |             |       |
| SCALE:         | JOB NUMBE | R:   | -           |       |
| As indicated   |           | 2305 |             |       |
| DATE:          | DRAWN:    |      | DRAWING NO: |       |
| MAY 2023       |           | ST   |             | DD054 |
|                |           |      |             |       |