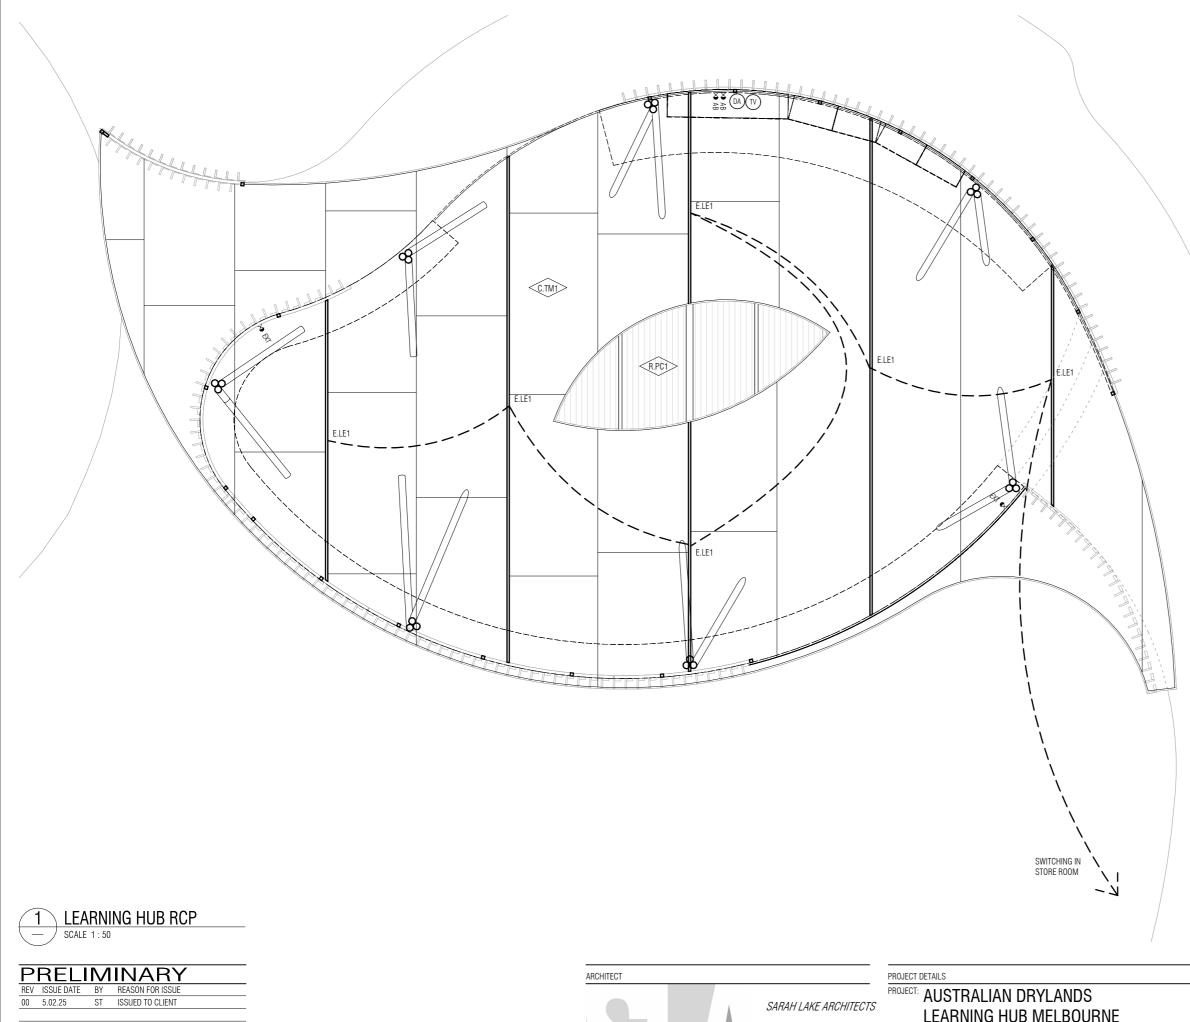

## NOTES

1. REFER TO ELECTRICAL & APPLIANCES SCHEDULE FOR FITTING DETAILS 2. CONFIRM WITH GARDENS REGARDING CONNECTION TO UNDERGROUND POWER. 3. ALLOW TO CONNECT AND INSTALL ALL APPLIANCES. REFER TO ELECTRICAL SCHEDULE FOR DETAILS 4. CONFIRM LOCATION OF ALL FITTINGS ON SITE PRIOR TO INSTALLATION 5. SERVICES ENGINEER TO CONFIRM WITH GARDENS AND COUNCIL ANY LIGHT POLUTION REQUIREMENTS. 6. BUILDER TO SALVAGE EXISTING LIGHT FITTINGS, SWITCHES FOR REUSE. 7. BUILDER TO PATCH AND MAKE GOOD CEILINGS WHERE ALTERED AS PART OF RENOVATION OR CHANGES TO FITTINGS. LEGEND  $\ominus$ E.SL - SPOT LIGHT WITH SENSOR E.DL - DOWNLIGHT + ۲ E.SM - SURFACE MOUNTED LIGHT (1)TELEVISION POINT (DA) DATA POINT  $\mathbb{S}$ SMOKE DETECTOR, HARD WIRED TO COMPLY WITH AS3786-2014 ALL DECTECTORS TO BE INTERLINKED E.LE - LINEAR LIGHT FITTING (FLUORESCENTS REQUIRE DIMABLE BALLAST) EXHAUST FAN TO BE DUCTED TO OUTSIDE AIR WITH BACKDRAUGHT PREVENTION  $\mathbf{\Theta}$ METER BOARD SB SWITCHBOARD - UPGRADE REQUIRED FOR INCREASED LOAD. **> 3**00 DOUBLE GPO (HEIGHT) EXT - EXTERNAL WEATHER PROOF UB - UNDERBENCH AB - ABOVE BENCH E.USB - USB PORTS ALLOW FOR CONCEALED GPOS FOR ALL APPLIANCES GENERALLY CLIPSAL 2000 SERIES

| DRAWING                 |            |      |             |
|-------------------------|------------|------|-------------|
| TITLE: LEARN<br>PROPOSE | ING HUB    | RCP  |             |
| SCALE:                  | JOB NUMBER | R:   | -           |
| 1:50                    |            | 2305 |             |
| DATE:                   | DRAWN:     |      | DRAWING NO: |
| MAY 2023                |            | ST   | DD151       |