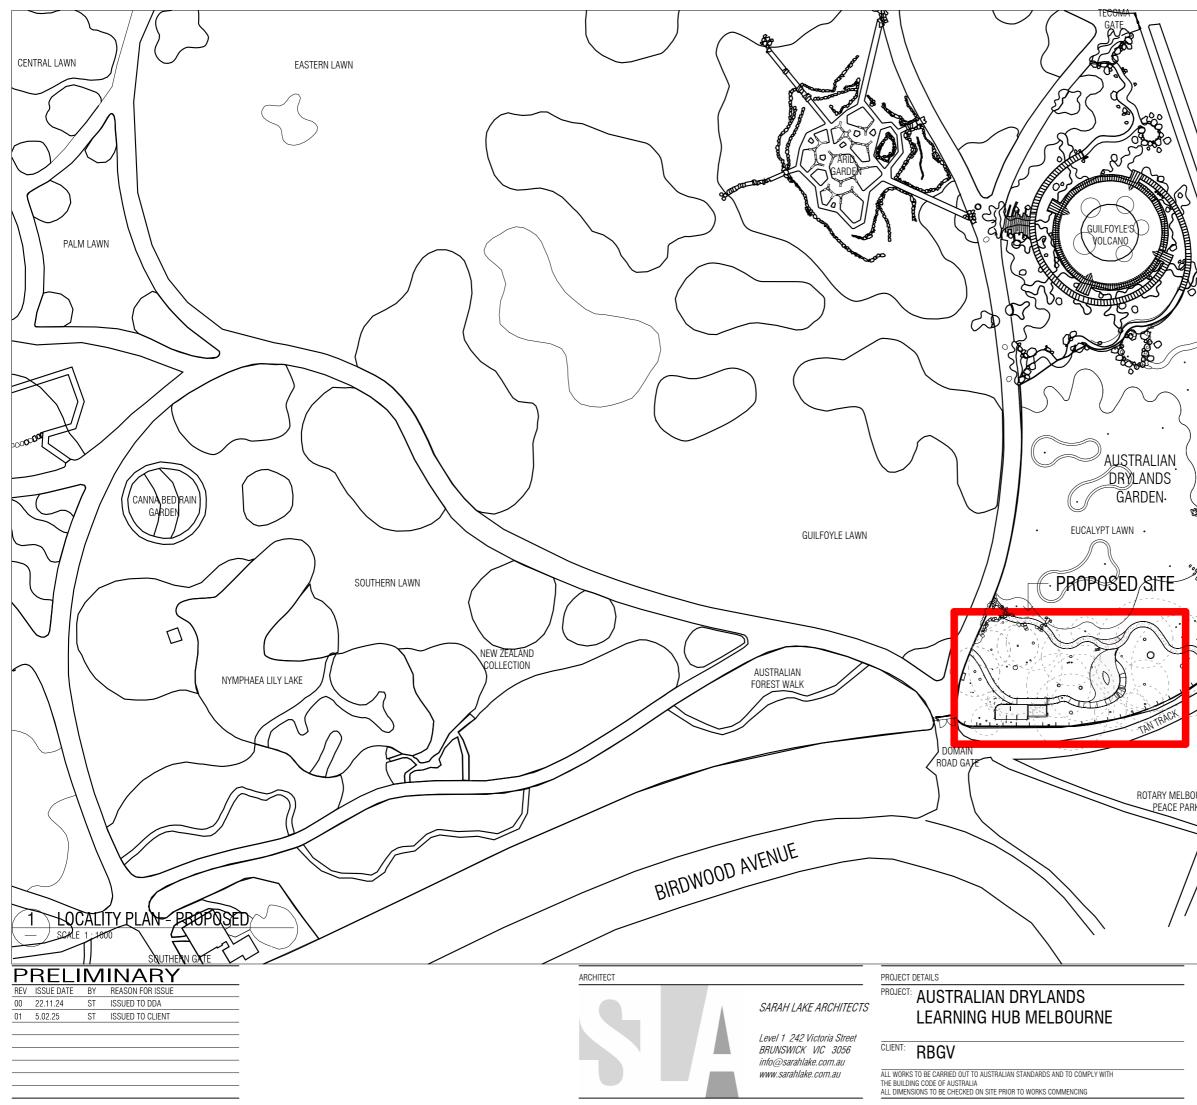

## SARAH LAKE ARCHITECTS

Level 1 242 Victoria Street BRUNSWICK VIC 3056 info@sarahlake.com.au www.sarahlake.com.au

| FAIRLIECT                                              |             |
|--------------------------------------------------------|-------------|
|                                                        |             |
| ACLAN                                                  |             |
| ACLAN                                                  | DST         |
|                                                        |             |
|                                                        |             |
|                                                        |             |
| DURNE                                                  |             |
|                                                        |             |
| /                                                      |             |
| DRAWING<br>TITLE: LOCALITY PLAN - PROPOSED<br>PROPOSED |             |
| SCALE: JOB NUMBER:<br>1:1000 2305 DATE: DRAWN:         | DRAWING NO: |
| MAY 2023 ST                                            | DD001       |