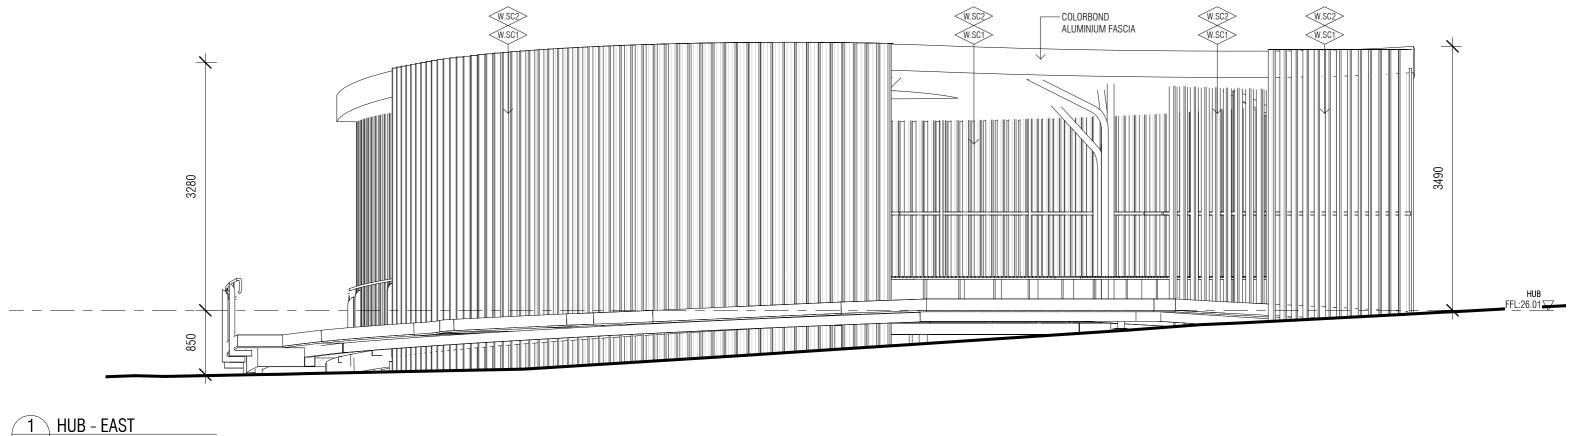

# DD101 HUB - NORTH

| DRAWING                   |            |      |             |       |
|---------------------------|------------|------|-------------|-------|
| TITLE: ELEVAT<br>PROPOSED |            | IUB  |             |       |
| SCALE:                    | JOB NUMBER | ł:   | -           |       |
| 1:50                      |            | 2305 |             |       |
| DATE:                     | DRAWN:     |      | DRAWING NO: |       |
| MAY 2023                  |            | ST   |             | DD203 |
|                           |            |      |             |       |