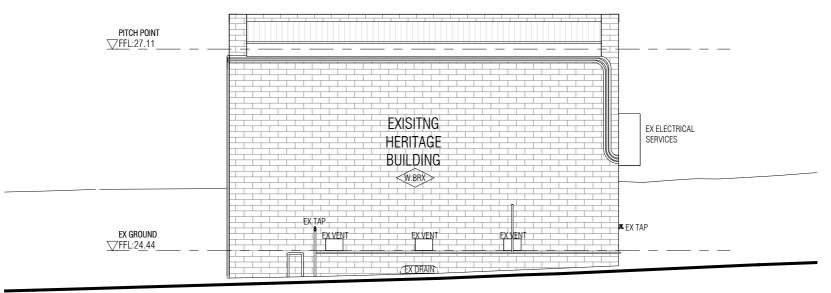

#### NORTH - EXISTING 1 DD050 SCALE 1 : 50

# 2 SOUTH - EXISTING DD050 SCALE 1 : 50

| DRAWING                     |            |      |             |       |
|-----------------------------|------------|------|-------------|-------|
| TITLE: EX ELEVA<br>PROPOSED | ATIONS     |      |             |       |
| SCALE:                      | JOB NUMBER | :    | _           |       |
| As indicated                |            | 2305 |             |       |
| DATE:                       | DRAWN:     |      | DRAWING NO: |       |
| MAY 2023                    |            | ST   |             | DD053 |
|                             |            |      |             |       |

2 WEST - EXISTING DD050 SCALE 1 : 50

| DRAWING        |           |      |             |       |
|----------------|-----------|------|-------------|-------|
| TITLE: EX ELEV | ATIONS    |      |             |       |
| PROPOSED       |           |      |             |       |
|                |           |      |             |       |
| SCALE:         | JOB NUMBE | R:   | -           |       |
| As indicated   |           | 2305 |             |       |
| DATE:          | DRAWN:    |      | DRAWING NO: |       |
| MAY 2023       |           | ST   |             | DD054 |
|                |           |      |             |       |