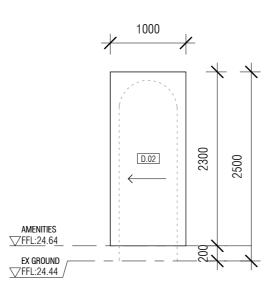

D.04

| DRAWING                   |            |            |             |                    |
|---------------------------|------------|------------|-------------|--------------------|
| TITLE: DOOR 8<br>PROPOSED | WINDO      | W SCHEDULE |             |                    |
| SCALE:                    | JOB NUMBER | ł:         |             | $\setminus$ $\vee$ |
| 1:50                      |            | 2305       |             |                    |
| DATE:                     | DRAWN:     |            | DRAWING NO: |                    |
| MAY 2023                  |            | ST         |             | DD401              |