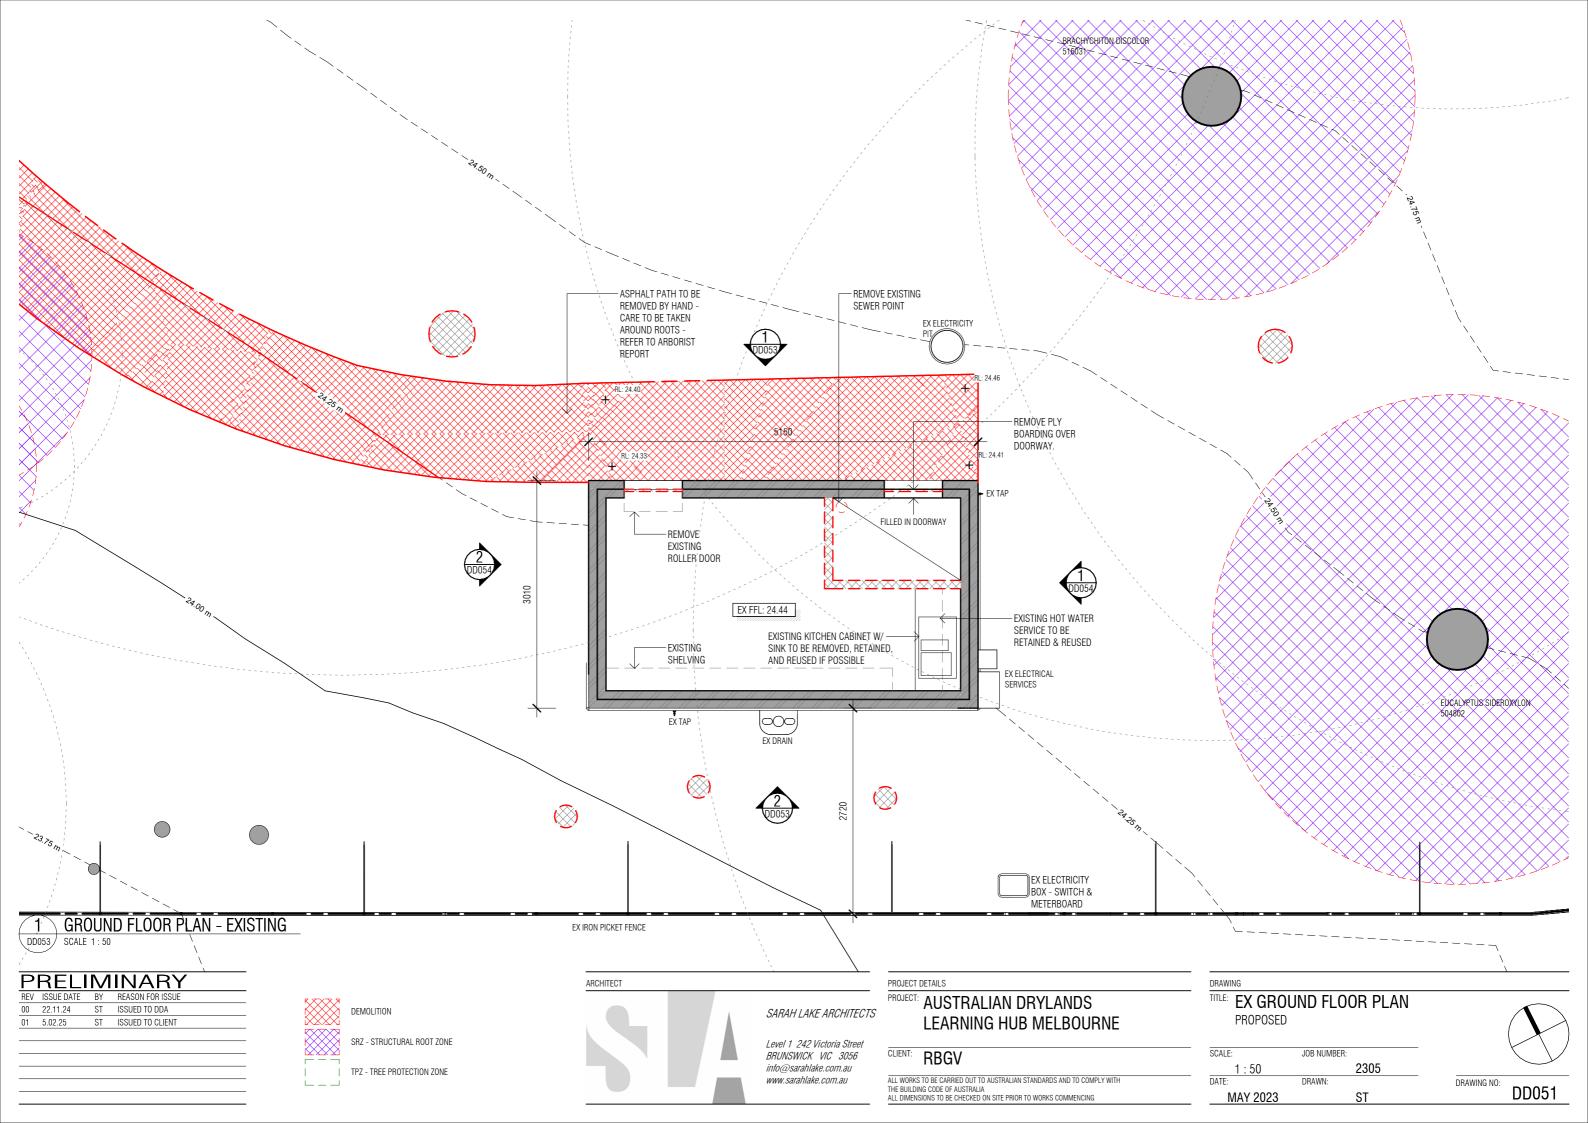

#### NORTH - EXISTING 1 DD050 SCALE 1 : 50

# 2 SOUTH - EXISTING DD050 SCALE 1 : 50

| DRAWING                     |            |      |             |       |
|-----------------------------|------------|------|-------------|-------|
| TITLE: EX ELEVA<br>PROPOSED | ATIONS     |      |             |       |
| SCALE:                      | JOB NUMBER | :    | _           |       |
| As indicated                |            | 2305 |             |       |
| DATE:                       | DRAWN:     |      | DRAWING NO: |       |
| MAY 2023                    |            | ST   |             | DD053 |
|                             |            |      |             |       |

2 WEST - EXISTING DD050 SCALE 1 : 50

| DRAWING        |           |      |             |       |
|----------------|-----------|------|-------------|-------|
| TITLE: EX ELEV | ATIONS    |      |             |       |
| PROPOSED       |           |      |             |       |
|                |           |      |             |       |
| SCALE:         | JOB NUMBE | R:   | -           |       |
| As indicated   |           | 2305 |             |       |
| DATE:          | DRAWN:    |      | DRAWING NO: |       |
| MAY 2023       |           | ST   |             | DD054 |
|                |           |      |             |       |