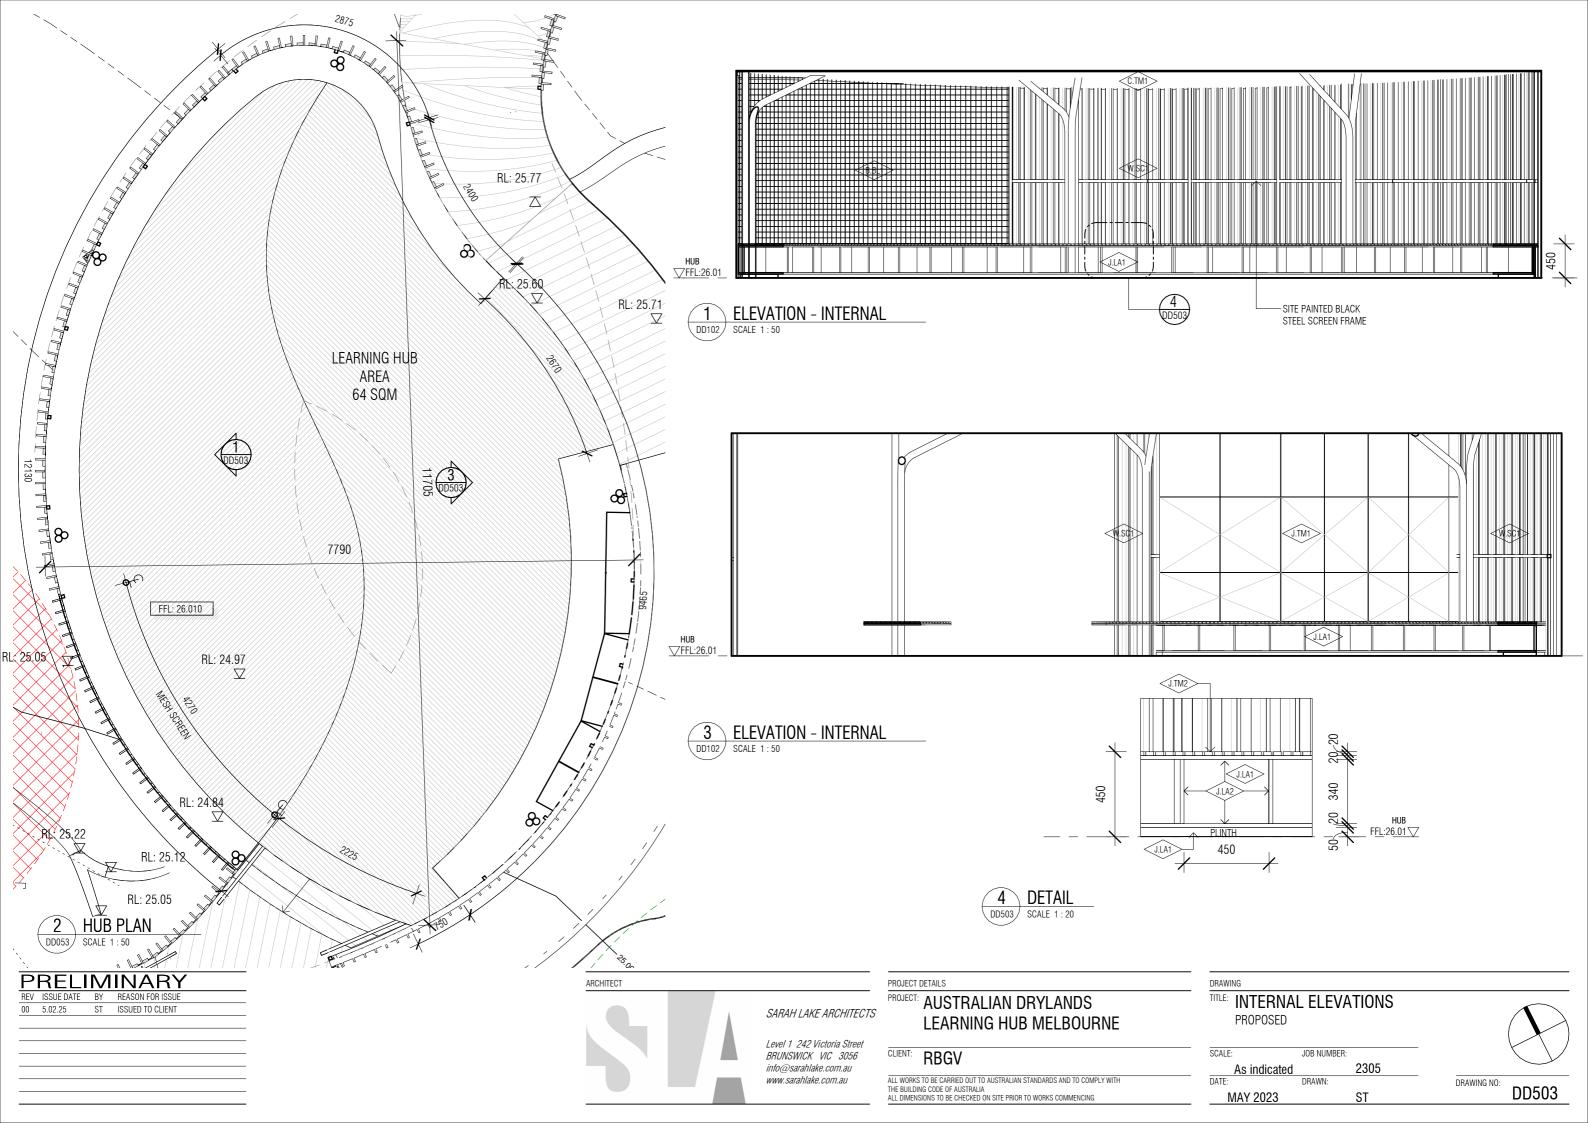

### 2 DD501 **ELEVATION - INTERNAL**

SCALE 1:50

| PRELIMINARY |            |    |                  |  |
|-------------|------------|----|------------------|--|
| REV         | ISSUE DATE | BY | REASON FOR ISSUE |  |
| 00          | 22.11.24   | ST | ISSUED TO DDA    |  |
| 01          | 5.02.25    | ST | ISSUED TO CLIENT |  |
|             |            |    |                  |  |
|             |            |    |                  |  |
|             |            |    |                  |  |

DD501