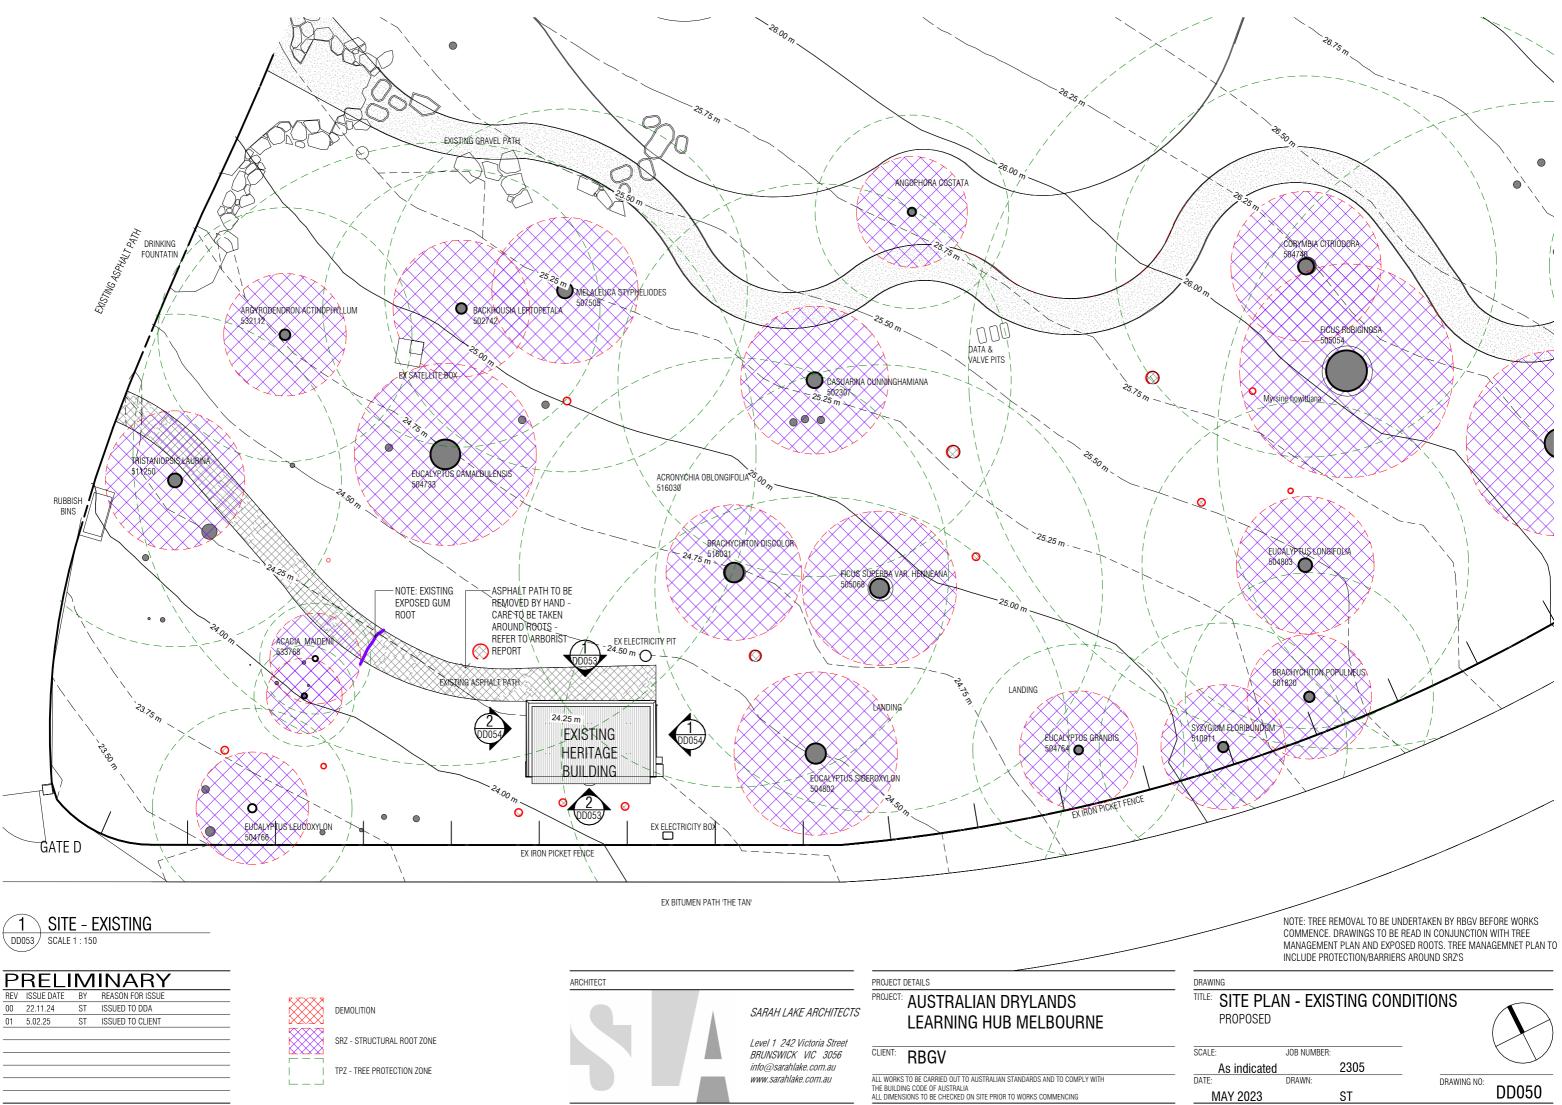

#### NORTH - EXISTING 1 DD050 SCALE 1 : 50

# 2 SOUTH - EXISTING DD050 SCALE 1 : 50

| DRAWING                     |            |      |             |       |
|-----------------------------|------------|------|-------------|-------|
| TITLE: EX ELEVA<br>PROPOSED | ATIONS     |      |             |       |
| SCALE:                      | JOB NUMBER | :    | _           |       |
| As indicated                |            | 2305 |             |       |
| DATE:                       | DRAWN:     |      | DRAWING NO: |       |
| MAY 2023                    |            | ST   |             | DD053 |
|                             |            |      |             |       |

2 WEST - EXISTING DD050 SCALE 1 : 50

| DRAWING        |           |      |             |       |
|----------------|-----------|------|-------------|-------|
| TITLE: EX ELEV | ATIONS    |      |             |       |
| PROPOSED       |           |      |             |       |
|                |           |      |             |       |
| SCALE:         | JOB NUMBE | R:   | -           |       |
| As indicated   |           | 2305 |             |       |
| DATE:          | DRAWN:    |      | DRAWING NO: |       |
| MAY 2023       |           | ST   |             | DD054 |
|                |           |      |             |       |