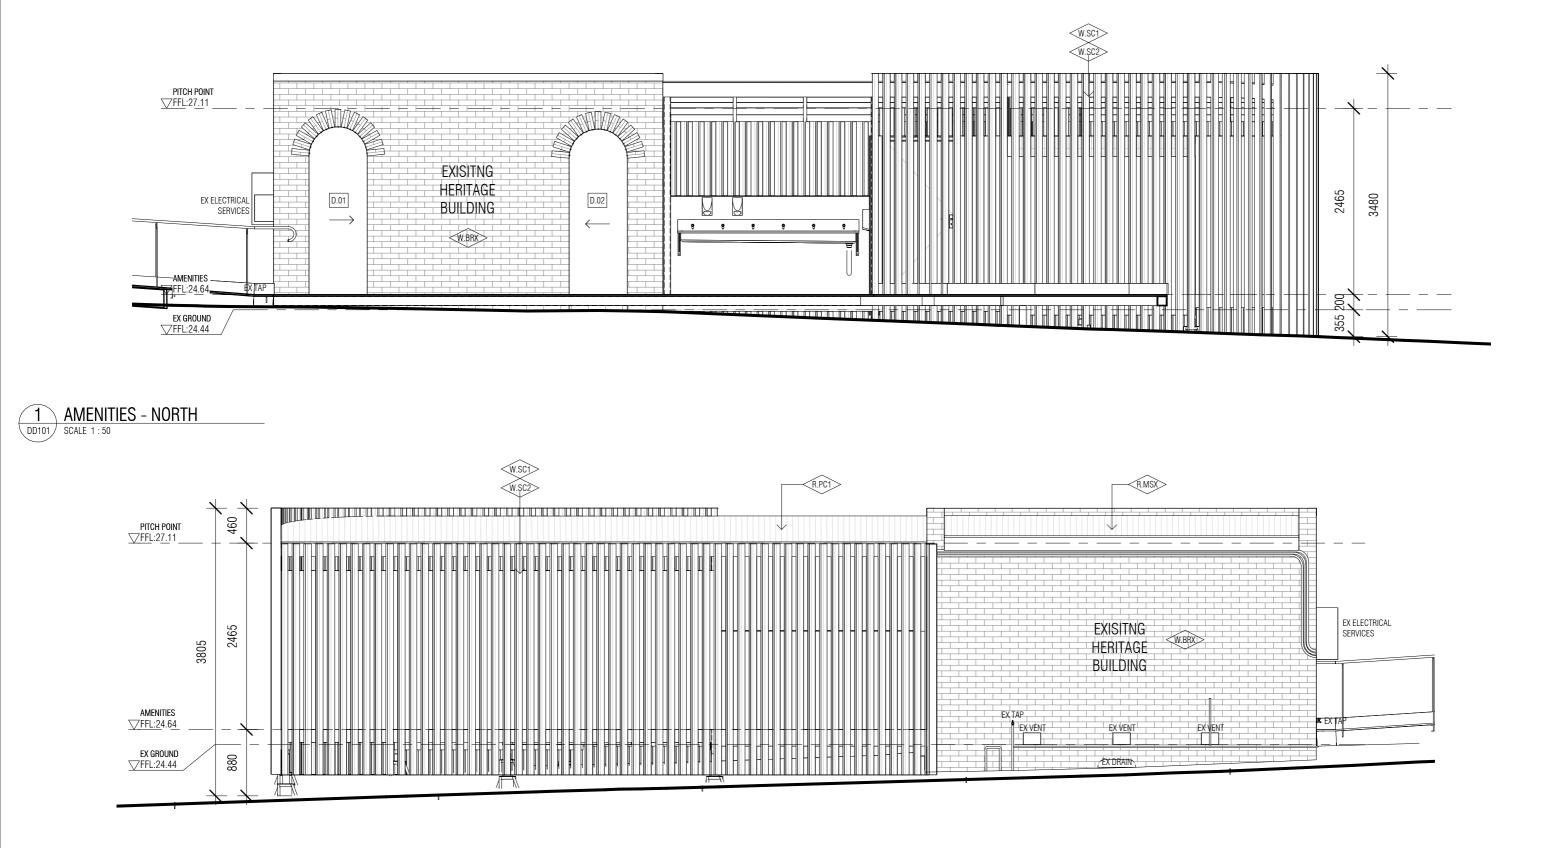

#### NORTH - EXISTING 1 DD050 SCALE 1 : 50

# 2 SOUTH - EXISTING DD050 SCALE 1 : 50

| DRAWING                     |            |      |             |       |
|-----------------------------|------------|------|-------------|-------|
| TITLE: EX ELEVA<br>PROPOSED | ATIONS     |      |             |       |
| SCALE:                      | JOB NUMBER | :    | _           |       |
| As indicated                |            | 2305 |             |       |
| DATE:                       | DRAWN:     |      | DRAWING NO: |       |
| MAY 2023                    |            | ST   |             | DD053 |
|                             |            |      |             |       |

2 WEST - EXISTING DD050 SCALE 1 : 50

| DRAWING        |           |      |             |       |
|----------------|-----------|------|-------------|-------|
| TITLE: EX ELEV | ATIONS    |      |             |       |
| PROPOSED       |           |      |             |       |
|                |           |      |             |       |
| SCALE:         | JOB NUMBE | R:   | -           |       |
| As indicated   |           | 2305 |             |       |
| DATE:          | DRAWN:    |      | DRAWING NO: |       |
| MAY 2023       |           | ST   |             | DD054 |
|                |           |      |             |       |