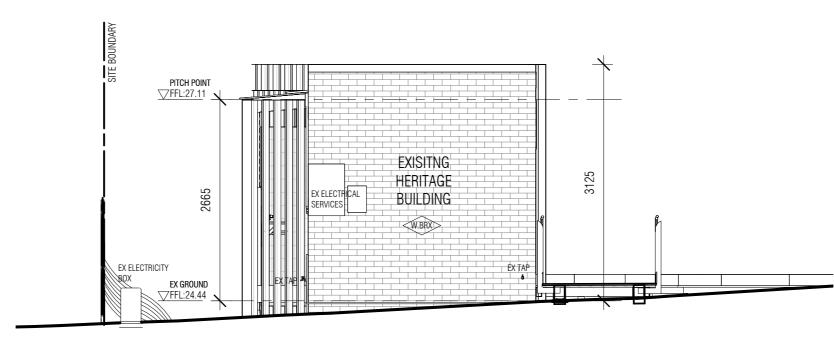

# 2 AMENITIES - WEST DD101 SCALE 1:50

| Ρ   | REL        | M  | INARY            |  |
|-----|------------|----|------------------|--|
| REV | ISSUE DATE | BY | REASON FOR ISSUE |  |
| 00  | 22.11.24   | ST | ISSUED TO DDA    |  |
| 01  | 5.02.25    | ST | ISSUED TO CLIENT |  |
|     |            |    |                  |  |
|     |            |    |                  |  |