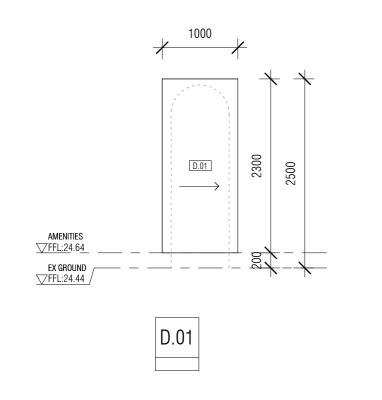

D.04

| DRAWING                   |            |            |             |                    |
|---------------------------|------------|------------|-------------|--------------------|
| TITLE: DOOR 8<br>PROPOSED | WINDO      | W SCHEDULE |             |                    |
| SCALE:                    | JOB NUMBER | ł:         |             | $\setminus$ $\vee$ |
| 1:50                      |            | 2305       |             |                    |
| DATE:                     | DRAWN:     |            | DRAWING NO: |                    |
| MAY 2023                  |            | ST         |             | DD401              |