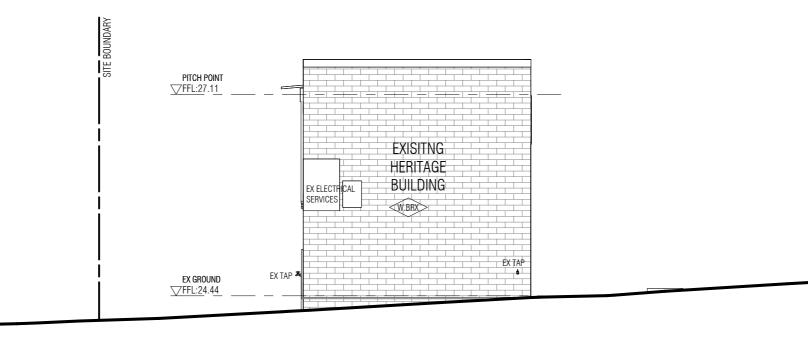

# 2 SOUTH - EXISTING DD050 SCALE 1 : 50

| DRAWING                     |            |      |             |       |
|-----------------------------|------------|------|-------------|-------|
| TITLE: EX ELEVA<br>PROPOSED | ATIONS     |      |             |       |
| SCALE:                      | JOB NUMBER | :    | _           |       |
| As indicated                |            | 2305 |             |       |
| DATE:                       | DRAWN:     |      | DRAWING NO: |       |
| MAY 2023                    |            | ST   |             | DD053 |
|                             |            |      |             |       |