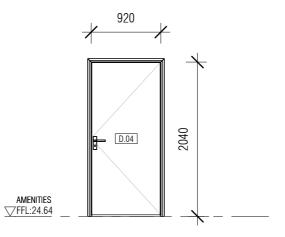

D.04

| DRAWING                   |            |            |             |                    |
|---------------------------|------------|------------|-------------|--------------------|
| TITLE: DOOR 8<br>PROPOSED | WINDO      | W SCHEDULE |             |                    |
| SCALE:                    | JOB NUMBER | ł:         |             | $\setminus$ $\vee$ |
| 1:50                      |            | 2305       |             |                    |
| DATE:                     | DRAWN:     |            | DRAWING NO: |                    |
| MAY 2023                  |            | ST         |             | DD401              |