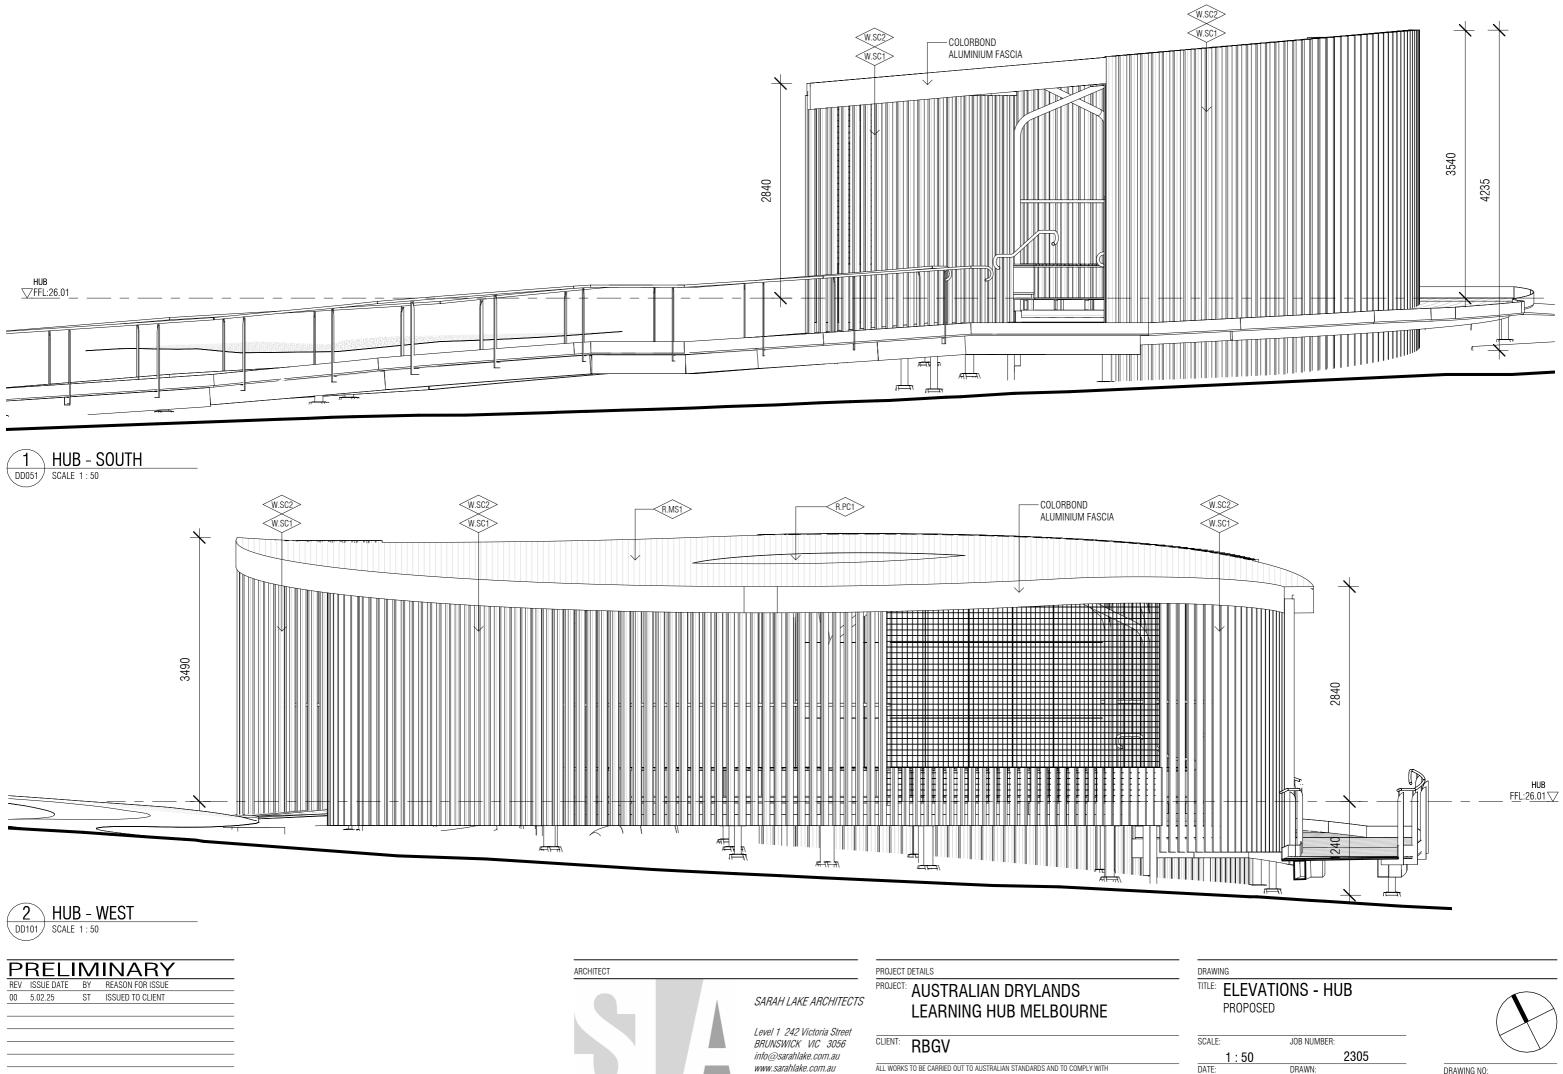

# DD101 HUB - NORTH

| DRAWING                   |            |      |             |       |
|---------------------------|------------|------|-------------|-------|
| TITLE: ELEVAT<br>PROPOSED |            | IUB  |             |       |
| SCALE:                    | JOB NUMBER | ł:   | -           |       |
| 1:50                      |            | 2305 |             |       |
| DATE:                     | DRAWN:     |      | DRAWING NO: |       |
| MAY 2023                  |            | ST   |             | DD203 |
|                           |            |      |             |       |

ALL WORKS TO BE CARRIED OUT TO AUSTRALIAN STANDARDS AND TO COMPLY WITH THE BUILDING CODE OF AUSTRALIA ALL DIMENSIONS TO BE CHECKED ON SITE PRIOR TO WORKS COMMENCING

| DRAWING                    |             |      |             |       |
|----------------------------|-------------|------|-------------|-------|
| TITLE: ELEVATI<br>PROPOSED | ONS - H     | UB   |             |       |
| SCALE:                     | JOB NUMBER: |      | _           |       |
| 1:50                       |             | 2305 |             |       |
| DATE:                      | DRAWN:      |      | DRAWING NO: |       |
| MAY 2023                   |             | ST   |             | DD204 |