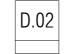

D.04

| DRAWING                   |            |            |             |                    |
|---------------------------|------------|------------|-------------|--------------------|
| TITLE: DOOR 8<br>PROPOSED | WINDO      | W SCHEDULE |             |                    |
| SCALE:                    | JOB NUMBER | ł:         |             | $\setminus$ $\vee$ |
| 1:50                      |            | 2305       |             |                    |
| DATE:                     | DRAWN:     |            | DRAWING NO: |                    |
| MAY 2023                  |            | ST         |             | DD401              |