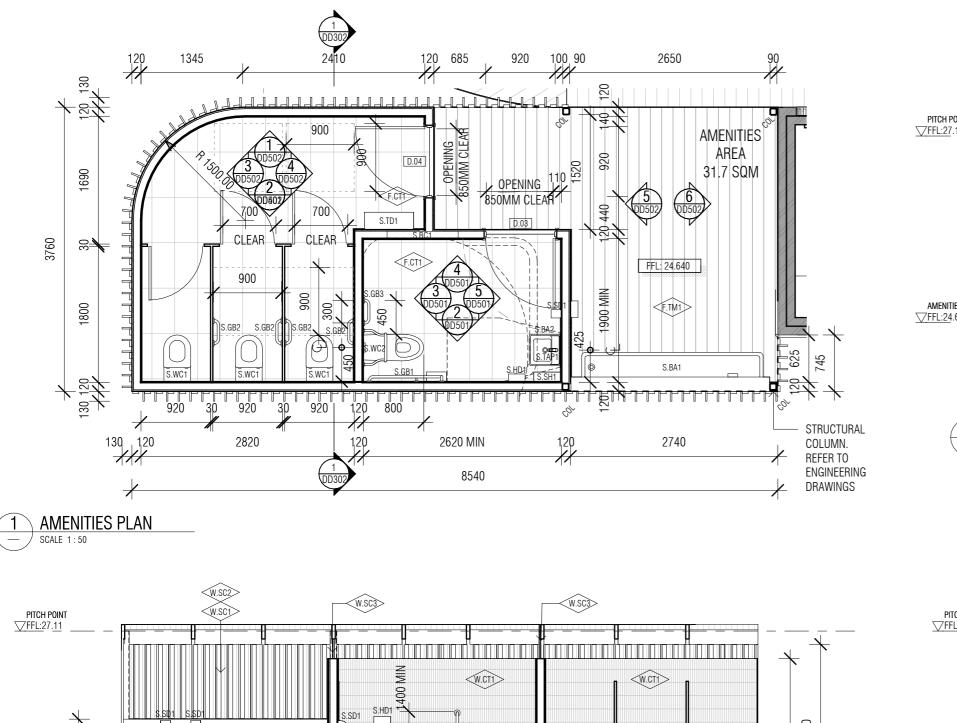

## AMENITIES - SOUTH 2 DD101

| REV | ISSUE DATE | BY | REASON FOR ISSUE |  |
|-----|------------|----|------------------|--|
| 00  | 22.11.24   | ST | ISSUED TO DDA    |  |
| 01  | 5.02.25    | ST | ISSUED TO CLIENT |  |
|     |            |    |                  |  |
|     |            |    |                  |  |
|     |            |    |                  |  |

S.GB1 50 TO 60 2290 S.TAP3 S.TAP3 S.TAP2 S.TAP2 S.TAP2 S.TAP2 2100 00 00 00 200 TO 250 8 8 +900 MIN 1300 S.TRH2 S.BA2 E S.GB2 S.GB2 S.GB2 S.GB2 800 MIN W.FC1 ⊫⊐\_000 S.BT1 840 700 S.WC1 S.WC1 S.WC1 300 S.WC2 AMENITIES S.BT2 