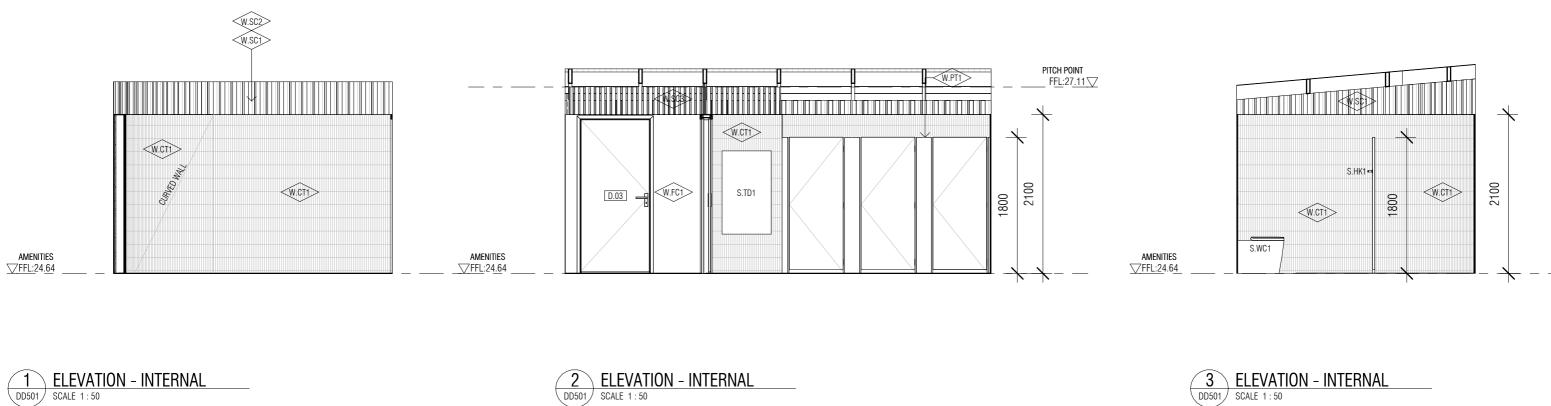

### 2 DD501 **ELEVATION - INTERNAL**

SCALE 1:50

| PRELIMINARY |            |    |                  |  |
|-------------|------------|----|------------------|--|
| REV         | ISSUE DATE | BY | REASON FOR ISSUE |  |
| 00          | 22.11.24   | ST | ISSUED TO DDA    |  |
| 01          | 5.02.25    | ST | ISSUED TO CLIENT |  |
|             |            |    |                  |  |
|             |            |    |                  |  |
|             |            |    |                  |  |