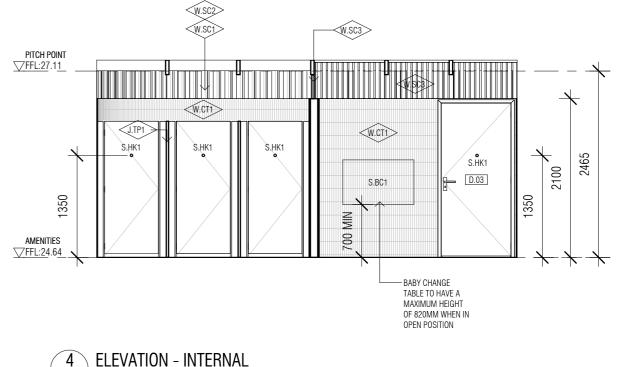

|  |
|-------------|------------|----|------------------|--|
| REV         | ISSUE DATE | BY | REASON FOR ISSUE |  |
| 00          | 22.11.24   | ST | ISSUED TO DDA    |  |
| 01          | 5.02.25    | ST | ISSUED TO CLIENT |  |
|             |            |    |                  |  |
|             |            |    |                  |  |
|             |            |    |                  |  |

PROJECT DETAILS ARCHITECT PROJECT: AUSTRALIAN DRYLANDS SARAH LAKE ARCHITECTS LEARNING HUB MELBOURNE Level 1 242 Victoria Street CLIENT: BRUNSWICK VIC 3056 RBGV info@sarahlake.com.au ALL WORKS TO BE CARRIED OUT TO AUSTRALIAN STANDARDS AND TO COMPLY WITH www.sarahlake.com.au ALL DIMONG CODE OF AUSTRALIA ALL DIMONG CODE OF AUSTRALIA ALL DIMENSIONS TO BE CHECKED ON SITE PRIOR TO WORKS COMMENCIN













DD501









## 6 Elevation - Internal