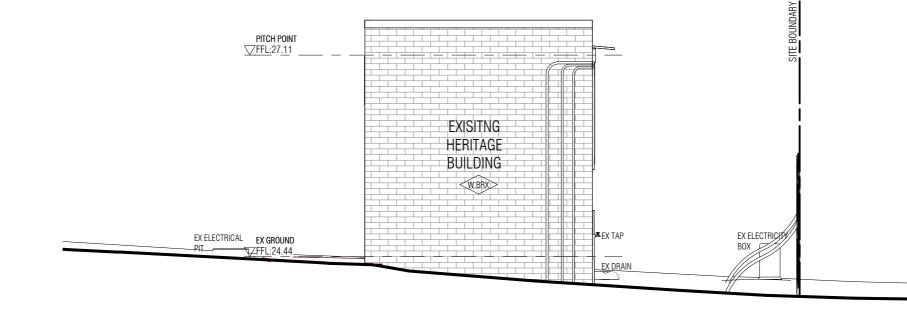

2 WEST - EXISTING DD050 SCALE 1 : 50

| DRAWING        |           |      |             |       |
|----------------|-----------|------|-------------|-------|
| TITLE: EX ELEV | ATIONS    |      |             |       |
| PROPOSED       |           |      |             |       |
|                |           |      |             |       |
| SCALE:         | JOB NUMBE | R:   | -           |       |
| As indicated   |           | 2305 |             |       |
| DATE:          | DRAWN:    |      | DRAWING NO: |       |
| MAY 2023       |           | ST   |             | DD054 |
|                |           |      |             |       |