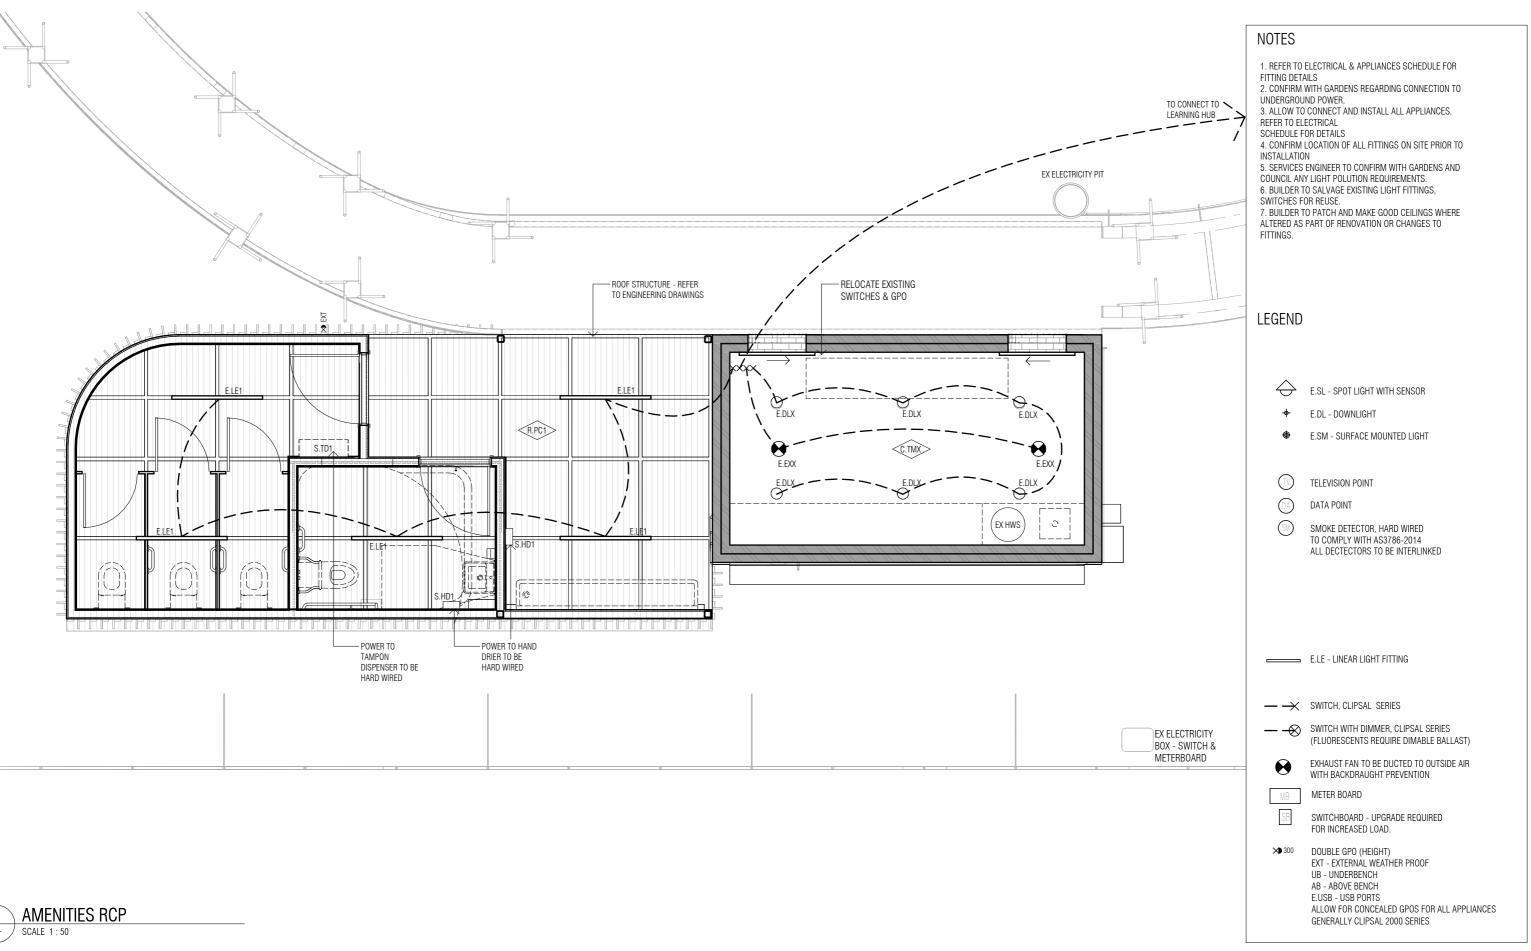

## NOTES

1. REFER TO ELECTRICAL & APPLIANCES SCHEDULE FOR FITTING DETAILS 2. CONFIRM WITH GARDENS REGARDING CONNECTION TO UNDERGROUND POWER. 3. ALLOW TO CONNECT AND INSTALL ALL APPLIANCES. REFER TO ELECTRICAL SCHEDULE FOR DETAILS 4. CONFIRM LOCATION OF ALL FITTINGS ON SITE PRIOR TO INSTALLATION 5. SERVICES ENGINEER TO CONFIRM WITH GARDENS AND COUNCIL ANY LIGHT POLUTION REQUIREMENTS. 6. BUILDER TO SALVAGE EXISTING LIGHT FITTINGS, SWITCHES FOR REUSE. 7. BUILDER TO PATCH AND MAKE GOOD CEILINGS WHERE ALTERED AS PART OF RENOVATION OR CHANGES TO FITTINGS. LEGEND  $\ominus$ E.SL - SPOT LIGHT WITH SENSOR E.DL - DOWNLIGHT + ۲ E.SM - SURFACE MOUNTED LIGHT (1)TELEVISION POINT (DA) DATA POINT  $\mathbb{S}$ SMOKE DETECTOR, HARD WIRED TO COMPLY WITH AS3786-2014 ALL DECTECTORS TO BE INTERLINKED E.LE - LINEAR LIGHT FITTING (FLUORESCENTS REQUIRE DIMABLE BALLAST) EXHAUST FAN TO BE DUCTED TO OUTSIDE AIR WITH BACKDRAUGHT PREVENTION  $\mathbf{\Theta}$ METER BOARD SB SWITCHBOARD - UPGRADE REQUIRED FOR INCREASED LOAD. **> 3**00 DOUBLE GPO (HEIGHT) EXT - EXTERNAL WEATHER PROOF UB - UNDERBENCH AB - ABOVE BENCH E.USB - USB PORTS ALLOW FOR CONCEALED GPOS FOR ALL APPLIANCES GENERALLY CLIPSAL 2000 SERIES

LEARNING HUB MELBOURNE

ALL DIMENSIONS TO BE CHECKED ON SITE PRIOR TO WORKS COMMENCING

| DRAWI  | NG                   |             |      |             |       |
|--------|----------------------|-------------|------|-------------|-------|
| TITLE: | AMENITIE<br>PROPOSED | ES RCP      |      |             |       |
| SCALE: | :                    | JOB NUMBER: |      |             |       |
|        | 1:50                 |             | 2305 |             |       |
| DATE:  |                      | DRAWN:      |      | DRAWING NO: | 00/50 |
| N      | /AY 2023             |             | ST   |             | DD152 |