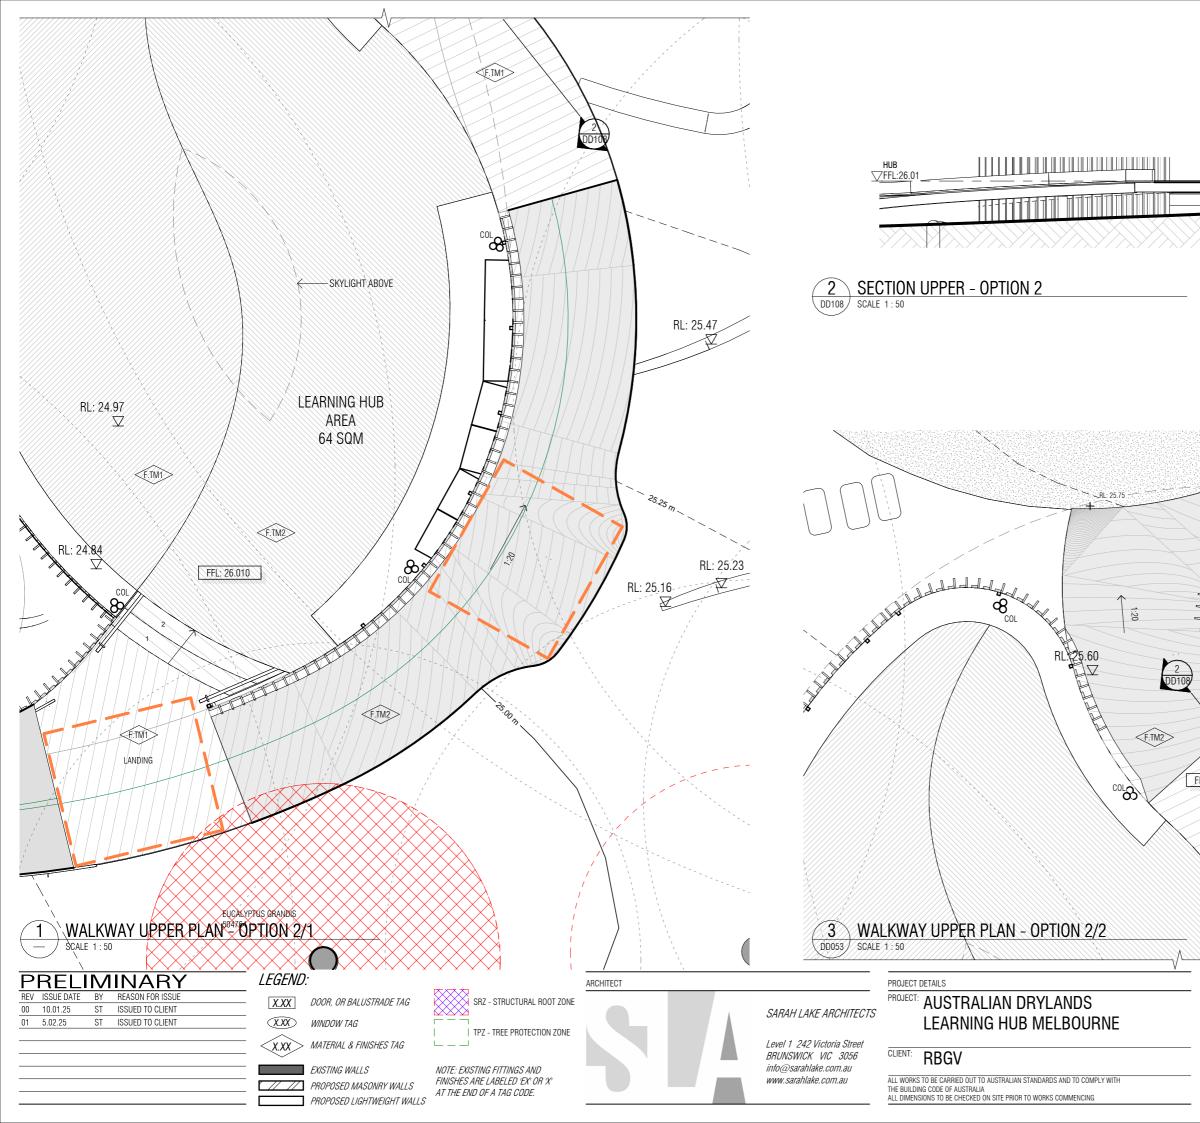

MAY 2023                    |            | ST   |             | DD053 |
|                             |            |      |             |       |



2 WEST - EXISTING DD050 SCALE 1 : 50







| DRAWING        |           |      |             |       |
|----------------|-----------|------|-------------|-------|
| TITLE: EX ELEV | ATIONS    |      |             |       |
| PROPOSED       |           |      |             |       |
|                |           |      |             |       |
| SCALE:         | JOB NUMBE | R:   | -           |       |
| As indicated   |           | 2305 |             |       |
| DATE:          | DRAWN:    |      | DRAWING NO: |       |
| MAY 2023       |           | ST   |             | DD054 |
|                |           |      |             |       |













| Ρ   | RELI       | M  | INARY            |  |
|-----|------------|----|------------------|--|
| REV | ISSUE DATE | BY | REASON FOR ISSUE |  |
| 00  | 5.02.25    | ST | ISSUED TO CLIENT |  |
|     |            |    |                  |  |
|     |            |    |                  |  |
|     |            |    |                  |  |
|     |            |    |                  |  |
|     |            |    |                  |  |



# LEARNING HUB MELBOURNE

CLIENT: RBGV

ALL WORKS TO BE CARRIED OUT TO AUSTRALIAN STANDARDS AND TO COMPLY WITH ALL DIMENSIONS TO BE CHECKED ON SITE PRIOR TO WORKS COMMENCING

## NOTES

1. REFER TO ELECTRICAL & APPLIANCES SCHEDULE FOR FITTING DETAILS 2. CONFIRM WITH GARDENS REGARDING CONNECTION TO UNDERGROUND POWER. 3. ALLOW TO CONNECT AND INSTALL ALL APPLIA