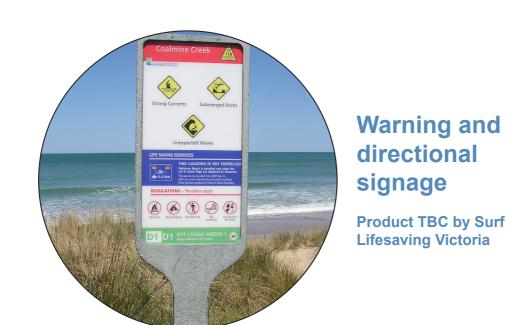

Fence type 1 - Reo hoop garden edge

2)///// Fence type 2 - Timber batten fence

Maintenace gate (to match fence type 2) Water aeration device

Rock benching Hazard and Instructional signage Depth marker sigange **5 Existing furniture to be rotated** Existing platypus fountain to be restored and made operational Proposed asphalt pavement with bluestone pitcher edge. **Proposed sub surface electrical** supply to power aeration device and irrigation system