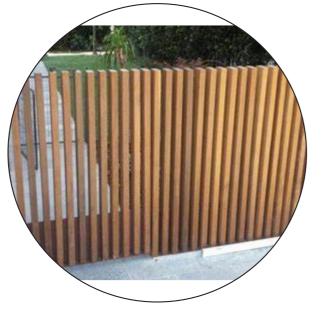

Fence type 1 - Reo hoop garden edge

2)///// Fence type 2 - Timber batten fence

Maintenace gate (to match fence type 2) Water aeration device

Rock benching Hazard and Instructional signage Depth marker sigange **5 Existing furniture to be rotated** Existing platypus fountain to be restored and made operational Proposed asphalt pavement with bluestone pitcher edge. **Proposed sub surface electrical** supply to power aeration device and irrigation system

Fence type 2 &
Maintenace access gate

**Hardwood batten fence** 

TYP. F1 - RE-BAR FENCING DETAIL

Asphalt pavement with bluestone edge

4 TYP. SF1 ASPHALT PAVEMENT DETAIL