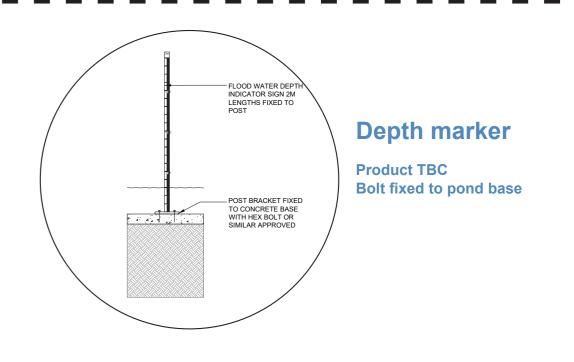

Fence type 1 - Reo hoop garden edge

2)///// Fence type 2 - Timber batten fence

Maintenace gate (to match fence type 2) Water aeration device

Rock benching Hazard and Instructional signage Depth marker sigange **5 Existing furniture to be rotated** Existing platypus fountain to be restored and made operational Proposed asphalt pavement with bluestone pitcher edge. **Proposed sub surface electrical** supply to power aeration device and irrigation system