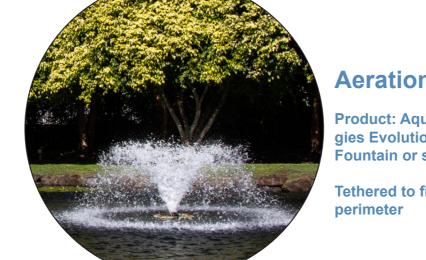

Fence type 1 - Reo hoop garden edge

2)///// Fence type 2 - Timber batten fence

Maintenace gate (to match fence type 2) Water aeration device

Rock benching Hazard and Instructional signage Depth marker sigange **5 Existing furniture to be rotated** Existing platypus fountain to be restored and made operational Proposed asphalt pavement with bluestone pitcher edge. **Proposed sub surface electrical** supply to power aeration device and irrigation system