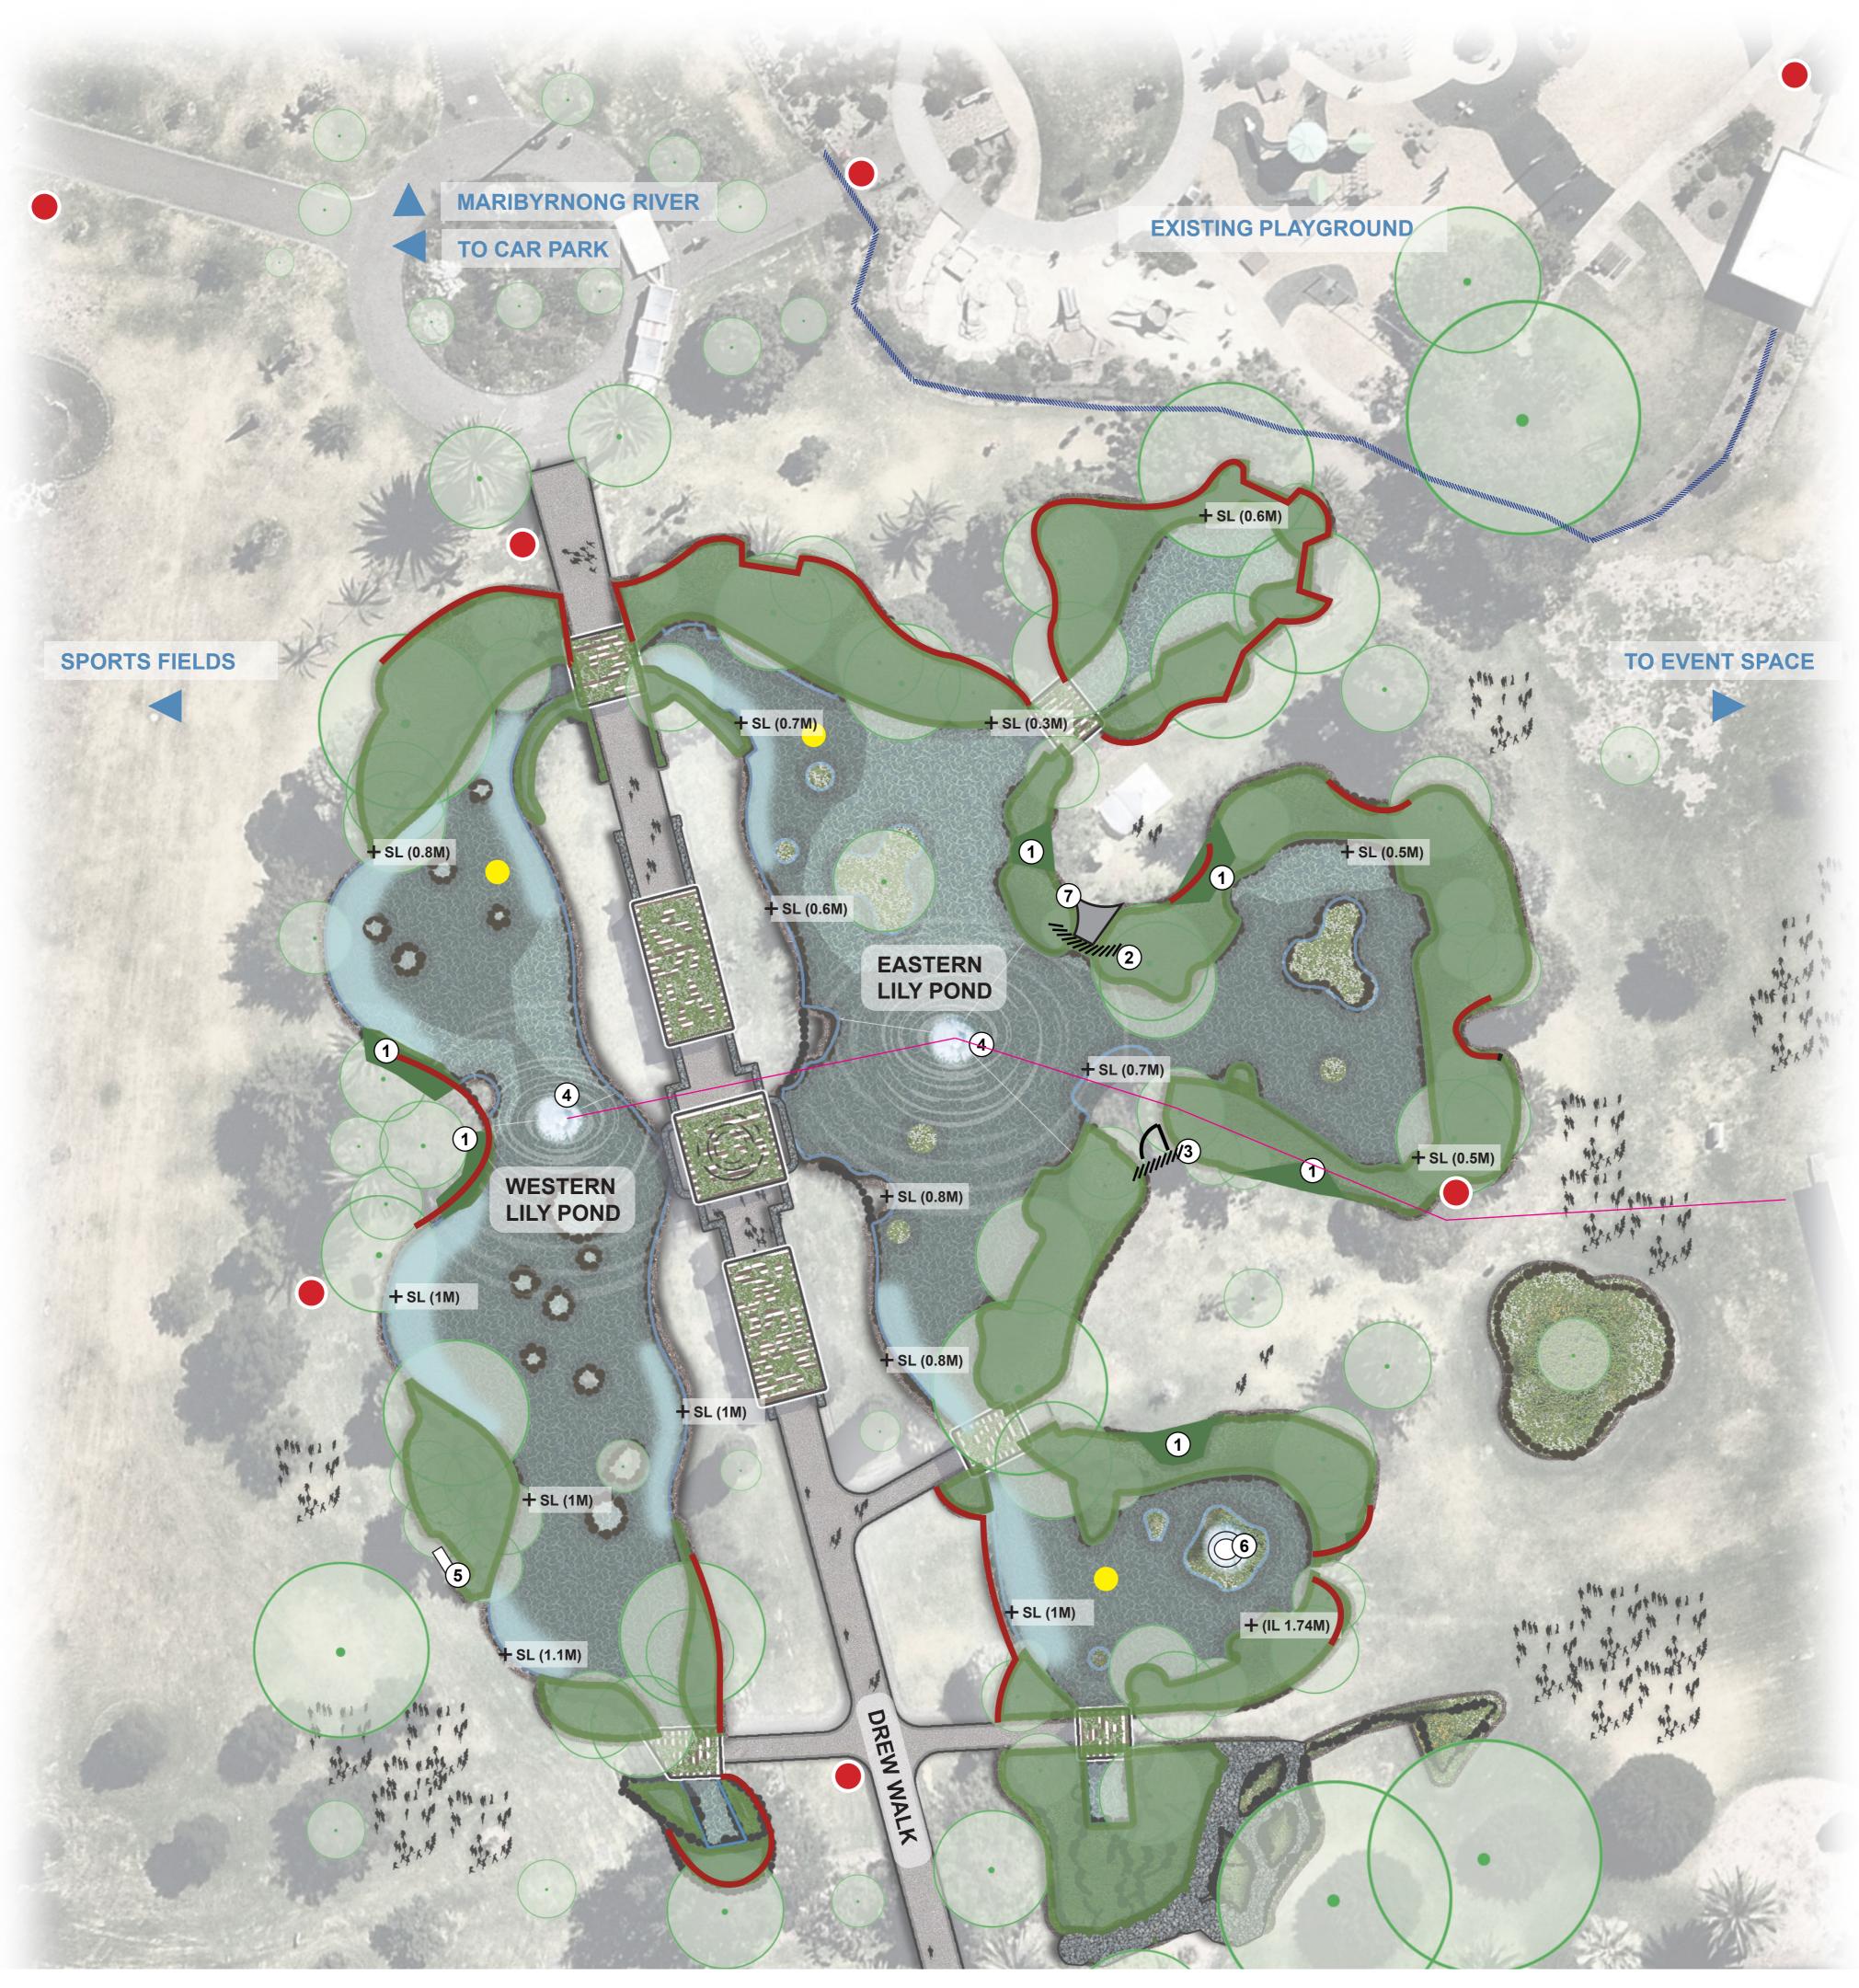

## Landscape Masterplan - DRAFT Thomson Water Gardens, Footscray Park

**Footscray** 

1:250 @ A1

## Legend

**Existing trees to be retained Existing playground fence** Lawn area **Existing garden bed** Existing water body (<500mm Deep) Existing water body (>500mm Deep) **Existing water depth** 十 (IL 1.74M)

**Note** 

1) Where exisitng vegetation obscures visibility of water body, pruning and or removal of vegetation may be required. **Proposed measures** Refer page 2 for details

**Existing garden bed. Changes include:** - Infill planting - Irrigation system Areas of garden bed expansion (Where exisiting garden bed <1m wide)

Fence type 1 - Reo hoop garden edge

2)///// Fence type 2 - Timber batten fence

Maintenace gate (to match fence type 2) Water aeration device

Rock benching Hazard and Instructional signage Depth marker sigange **5 Existing furniture to be rotated** Existing platypus fountain to be restored and made operational Proposed asphalt pavement with bluestone pitcher edge. **Proposed sub surface electrical** supply to power aeration device and irrigation system

Fence type 2 &
Maintenace access gate

**Hardwood batten fence** 

TYP. F1 - RE-BAR FENCING DETAIL

Asphalt pavement with bluestone edge

4 TYP. SF1 ASPHALT PAVEMENT DETAIL