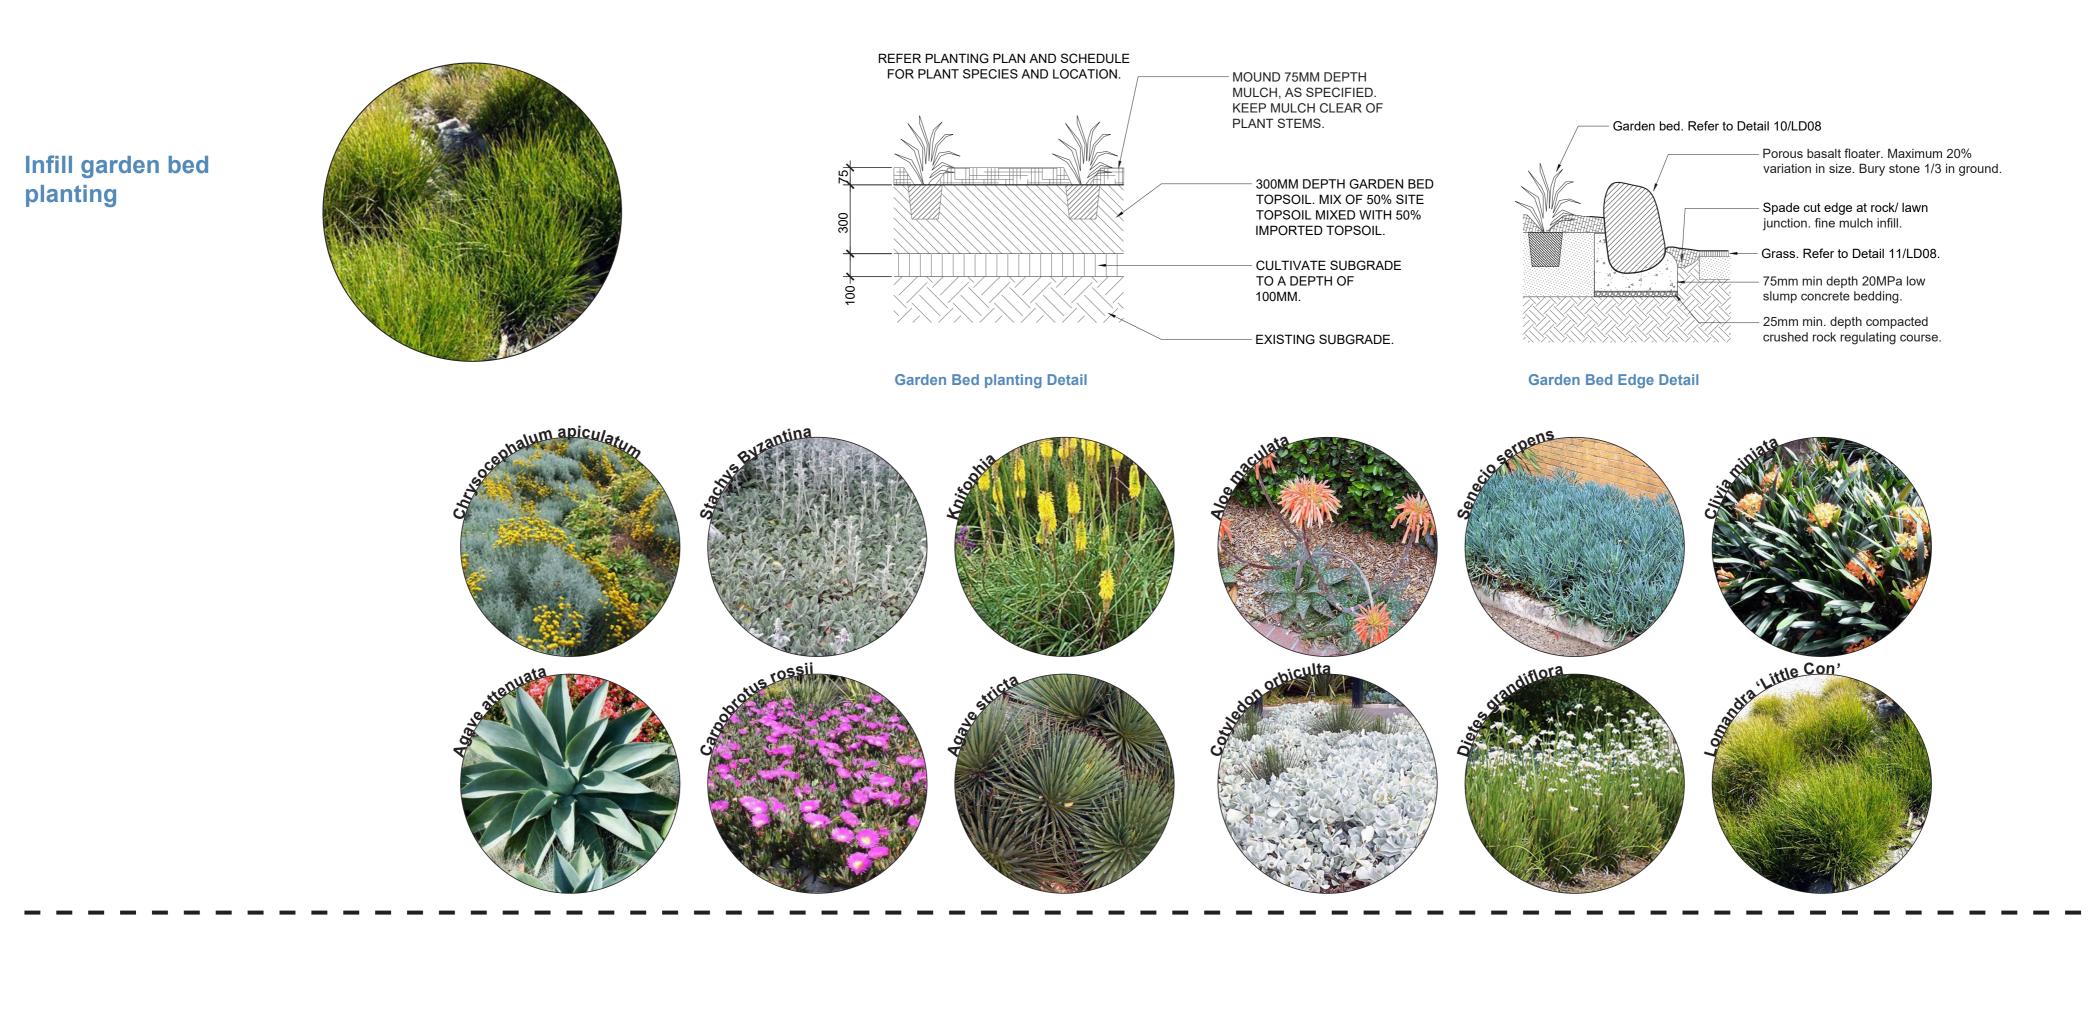

**Note** 

1) Where exisitng vegetation obscures visibility of water body, pruning and or removal of vegetation may be required. **Proposed measures** Refer page 2 for details

**Existing garden bed. Changes include:** - Infill planting - Irrigation system Areas of garden bed expansion (Where exisiting garden bed <1m wide)

## Plant palette

| VE1 - Terrestrial Plant Species  Botanical name                                                                                                                                                                                                                                          | Common name                                                                                                                                       |
|------------------------------------------------------------------------------------------------------------------------------------------------------------------------------------------------------------------------------------------------------------------------------------------|---------------------------------------------------------------------------------------------------------------------------------------------------|
| Shaded garden beds (Irrigated)                                                                                                                                                                                                                                                           |                                                                                                                                                   |
| Acanthus Mollis                                                                                                                                                                                                                                                                          | Oyster plant                                                                                                                                      |
| Ajuga Repetans                                                                                                                                                                                                                                                                           | Bugle                                                                                                                                             |
| Alocasia macrorhiza                                                                                                                                                                                                                                                                      | Elephant ear plant                                                                                                                                |
| Aralia japonica                                                                                                                                                                                                                                                                          | Japanese aralia                                                                                                                                   |
| Arthropodium cirratum 'Matapouri Bay'                                                                                                                                                                                                                                                    | Renga Renga Lilly                                                                                                                                 |
| Aspidistra Elatior                                                                                                                                                                                                                                                                       | Cast iron plant                                                                                                                                   |
| Asplenium Spp                                                                                                                                                                                                                                                                            | Spleenwort                                                                                                                                        |
| Aucuba japonica                                                                                                                                                                                                                                                                          | Spotted laurel                                                                                                                                    |
| Bergenia cordifolia                                                                                                                                                                                                                                                                      | Elephant ear                                                                                                                                      |
| Clivia miniata                                                                                                                                                                                                                                                                           | Clivia                                                                                                                                            |
| Cordyline terminalis                                                                                                                                                                                                                                                                     |                                                                                                                                                   |
| Dianella Cassa Blue DBB03                                                                                                                                                                                                                                                                | Dianella                                                                                                                                          |
| Dichondra repens                                                                                                                                                                                                                                                                         | Kidney Weed                                                                                                                                       |
| Dichondra repens 'Silver Falls'                                                                                                                                                                                                                                                          | Silver Nickel Vine                                                                                                                                |
| Dietes grandiflora                                                                                                                                                                                                                                                                       | Large Wild Iris                                                                                                                                   |
| Fuchsia sp.                                                                                                                                                                                                                                                                              | Large Wild IIIs                                                                                                                                   |
| Hamamelis Mollis                                                                                                                                                                                                                                                                         | Witch hazel                                                                                                                                       |
|                                                                                                                                                                                                                                                                                          |                                                                                                                                                   |
| Hedychium gardnerianum                                                                                                                                                                                                                                                                   | Ginger lilly                                                                                                                                      |
| Helleborus orientalis                                                                                                                                                                                                                                                                    | Lenten rose                                                                                                                                       |
| Hippeastrum puniceum                                                                                                                                                                                                                                                                     | Barbaods lilly                                                                                                                                    |
| Homalanthus populifolius                                                                                                                                                                                                                                                                 | Native Bleeding heart                                                                                                                             |
| Hydrangea macrophylla                                                                                                                                                                                                                                                                    | Hydrangea                                                                                                                                         |
| Hypericum calycinum                                                                                                                                                                                                                                                                      | Aarons beard                                                                                                                                      |
| Impatiens oliveri                                                                                                                                                                                                                                                                        | Impatiens                                                                                                                                         |
| lris unguicularis                                                                                                                                                                                                                                                                        | Iris                                                                                                                                              |
| Jacobinea carnea                                                                                                                                                                                                                                                                         | Brazilian plume flower                                                                                                                            |
| Lantana montevidensis                                                                                                                                                                                                                                                                    | Trailing lantana                                                                                                                                  |
| Liriope muscari                                                                                                                                                                                                                                                                          | Turf lilly                                                                                                                                        |
| livistona australis                                                                                                                                                                                                                                                                      | Cabbage tree palm                                                                                                                                 |
| Mackaya bella                                                                                                                                                                                                                                                                            | Forest bell bush                                                                                                                                  |
| Mahonia aquifolium                                                                                                                                                                                                                                                                       | Oregon Grape                                                                                                                                      |
| Monstera deliciosa                                                                                                                                                                                                                                                                       | Swiss cheese plant                                                                                                                                |
| Nandina domestica                                                                                                                                                                                                                                                                        | · ·                                                                                                                                               |
|                                                                                                                                                                                                                                                                                          | Heavenly bamboo                                                                                                                                   |
| Osmanthus aquifolium                                                                                                                                                                                                                                                                     | Holly olive                                                                                                                                       |
| Pelargonium peltatum                                                                                                                                                                                                                                                                     | Geranium                                                                                                                                          |
| Philodendron Xanadu                                                                                                                                                                                                                                                                      | Xanadu                                                                                                                                            |
| Polypodium Spp                                                                                                                                                                                                                                                                           | Caterpillar fern                                                                                                                                  |
| Roldana petasites                                                                                                                                                                                                                                                                        | velvet groundsel                                                                                                                                  |
| Ruscus aculeatus                                                                                                                                                                                                                                                                         | Burtchers broom                                                                                                                                   |
| Salvia heat wave blaze                                                                                                                                                                                                                                                                   | Sage                                                                                                                                              |
| Sambucus niger                                                                                                                                                                                                                                                                           | Black elderberry                                                                                                                                  |
| Scilia non scripta                                                                                                                                                                                                                                                                       | Elnglish blue bells                                                                                                                               |
| Strobolanthes gossypinus<br>Tetrapanax papyriferus                                                                                                                                                                                                                                       | Persian Shield Rice paper plant                                                                                                                   |
| Trachycarpus fortunei                                                                                                                                                                                                                                                                    | The hardy palm                                                                                                                                    |
| Zantedeschia Sp.                                                                                                                                                                                                                                                                         | Peace lily                                                                                                                                        |
|                                                                                                                                                                                                                                                                                          |                                                                                                                                                   |
| Botanical name                                                                                                                                                                                                                                                                           | Common name                                                                                                                                       |
| Shaded garden beds (non-Irrigated)                                                                                                                                                                                                                                                       |                                                                                                                                                   |
| Agapanthus                                                                                                                                                                                                                                                                               | Agapanthus                                                                                                                                        |
| Crassula multicarva                                                                                                                                                                                                                                                                      | Fairy crassula                                                                                                                                    |
| Dietes grandiflora                                                                                                                                                                                                                                                                       | Dietes                                                                                                                                            |
| Euphorbia robbiae                                                                                                                                                                                                                                                                        | Mrs Robb's Bonnet                                                                                                                                 |
| Lamium scandens                                                                                                                                                                                                                                                                          |                                                                                                                                                   |
| Botanical name                                                                                                                                                                                                                                                                           | Common norms                                                                                                                                      |
| Botanical name  Part sun + irrigtaed                                                                                                                                                                                                                                                     | Common name                                                                                                                                       |
| Part sun + Irrigtaed Choisya ternata                                                                                                                                                                                                                                                     | Mexican orange blossum                                                                                                                            |
| Doryanthes palmeri                                                                                                                                                                                                                                                                       | Spear lily                                                                                                                                        |
| Eucomis comosa                                                                                                                                                                                                                                                                           | pineapple flower                                                                                                                                  |
| Gardenia Thunbergii                                                                                                                                                                                                                                                                      | tree gardenia                                                                                                                                     |
| Kerria japonica                                                                                                                                                                                                                                                                          | japanese rose                                                                                                                                     |
| Leucojum vernum                                                                                                                                                                                                                                                                          | Spring snowflake                                                                                                                                  |
|                                                                                                                                                                                                                                                                                          | Chinese fringe flower                                                                                                                             |
| •                                                                                                                                                                                                                                                                                        | IHOSVONIV POMPOO                                                                                                                                  |
| Nandina domestica                                                                                                                                                                                                                                                                        | Heavenly bamboo Flowering currant                                                                                                                 |
| Nandina domestica<br>Ribes sanguineum                                                                                                                                                                                                                                                    | Flowering currant Princess flower                                                                                                                 |
| Nandina domestica<br>Ribes sanguineum<br>Tibouchina urvilleana                                                                                                                                                                                                                           | Flowering currant                                                                                                                                 |
| Nandina domestica<br>Ribes sanguineum<br>Tibouchina urvilleana                                                                                                                                                                                                                           | Flowering currant Princess flower                                                                                                                 |
| Nandina domestica Ribes sanguineum Tibouchina urvilleana Viburnum suspensum                                                                                                                                                                                                              | Flowering currant Princess flower Viburnum                                                                                                        |
| Nandina domestica Ribes sanguineum Tibouchina urvilleana Viburnum suspensum  Botanical name                                                                                                                                                                                              | Flowering currant Princess flower                                                                                                                 |
| Nandina domestica Ribes sanguineum Tibouchina urvilleana Viburnum suspensum  Botanical name Full sun                                                                                                                                                                                     | Flowering currant Princess flower Viburnum  Common name                                                                                           |
| Nandina domestica Ribes sanguineum Tibouchina urvilleana Viburnum suspensum  Botanical name Full sun Abelia grandiflora                                                                                                                                                                  | Flowering currant Princess flower Viburnum  Common name  Glossy abelia                                                                            |
| Nandina domestica Ribes sanguineum Tibouchina urvilleana Viburnum suspensum  Botanical name Full sun Abelia grandiflora Achillea millefolium - 'Cerise Queen'                                                                                                                            | Flowering currant Princess flower Viburnum  Common name  Glossy abelia Cerise Queen                                                               |
| Nandina domestica Ribes sanguineum Tibouchina urvilleana Viburnum suspensum  Botanical name Full sun Abelia grandiflora Achillea millefolium - 'Cerise Queen' Agapanthus Spp.                                                                                                            | Flowering currant Princess flower Viburnum  Common name  Glossy abelia Cerise Queen Agapanthus                                                    |
| Nandina domestica Ribes sanguineum Tibouchina urvilleana Viburnum suspensum  Botanical name Full sun Abelia grandiflora Achillea millefolium - 'Cerise Queen' Agapanthus Spp. Agastache aurantiaca                                                                                       | Flowering currant Princess flower Viburnum  Common name  Glossy abelia Cerise Queen Agapanthus Humming Bird mint                                  |
| Nandina domestica Ribes sanguineum Tibouchina urvilleana Viburnum suspensum  Botanical name Full sun Abelia grandiflora Achillea millefolium - 'Cerise Queen' Agapanthus Spp. Agastache aurantiaca Agave attenuata                                                                       | Flowering currant Princess flower Viburnum  Common name  Glossy abelia Cerise Queen Agapanthus                                                    |
| Loropetalum Chinese Nandina domestica Ribes sanguineum Tibouchina urvilleana Viburnum suspensum  Botanical name Full sun Abelia grandiflora Achillea millefolium - 'Cerise Queen' Agapanthus Spp. Agastache aurantiaca Agave attenuata Agave attenuata ' Blue flame' Agave multifilifera | Flowering currant Princess flower Viburnum  Common name  Glossy abelia Cerise Queen Agapanthus Humming Bird mint Swan Neck Agave                  |
| Nandina domestica Ribes sanguineum Tibouchina urvilleana Viburnum suspensum  Botanical name Full sun Abelia grandiflora Achillea millefolium - 'Cerise Queen' Agapanthus Spp. Agastache aurantiaca Agave attenuata Agave attenuata ' Blue flame'                                         | Flowering currant Princess flower Viburnum  Common name  Glossy abelia Cerise Queen Agapanthus Humming Bird mint Swan Neck Agave Agave Blue Flame |