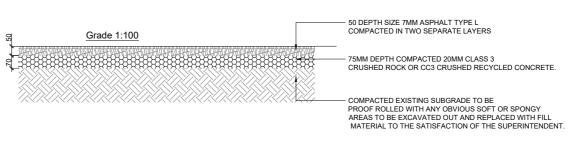

Fence type 2 &
Maintenace access gate

**Hardwood batten fence** 

TYP. F1 - RE-BAR FENCING DETAIL

Asphalt pavement with bluestone edge

4 TYP. SF1 ASPHALT PAVEMENT DETAIL