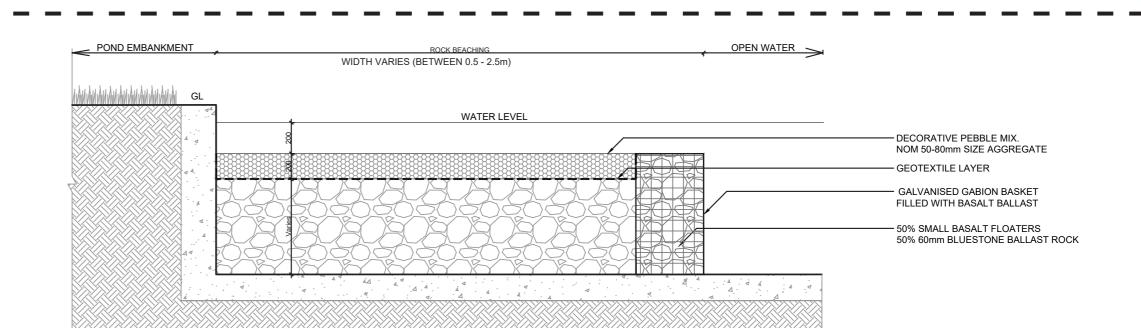

Fence type 1 - Reo hoop garden edge

2)///// Fence type 2 - Timber batten fence

Maintenace gate (to match fence type 2) Water aeration device

Rock benching Hazard and Instructional signage Depth marker sigange **5 Existing furniture to be rotated** Existing platypus fountain to be restored and made operational Proposed asphalt pavement with bluestone pitcher edge. **Proposed sub surface electrical** supply to power aeration device and irrigation system