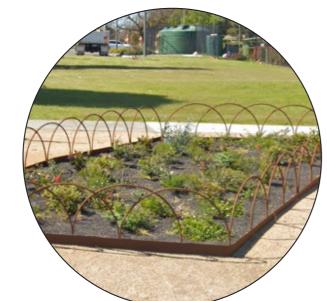

Fence type 1 - Reo hoop garden edge

2)///// Fence type 2 - Timber batten fence

Maintenace gate (to match fence type 2) Water aeration device

Rock benching Hazard and Instructional signage Depth marker sigange **5 Existing furniture to be rotated** Existing platypus fountain to be restored and made operational Proposed asphalt pavement with bluestone pitcher edge. **Proposed sub surface electrical** supply to power aeration device and irrigation system