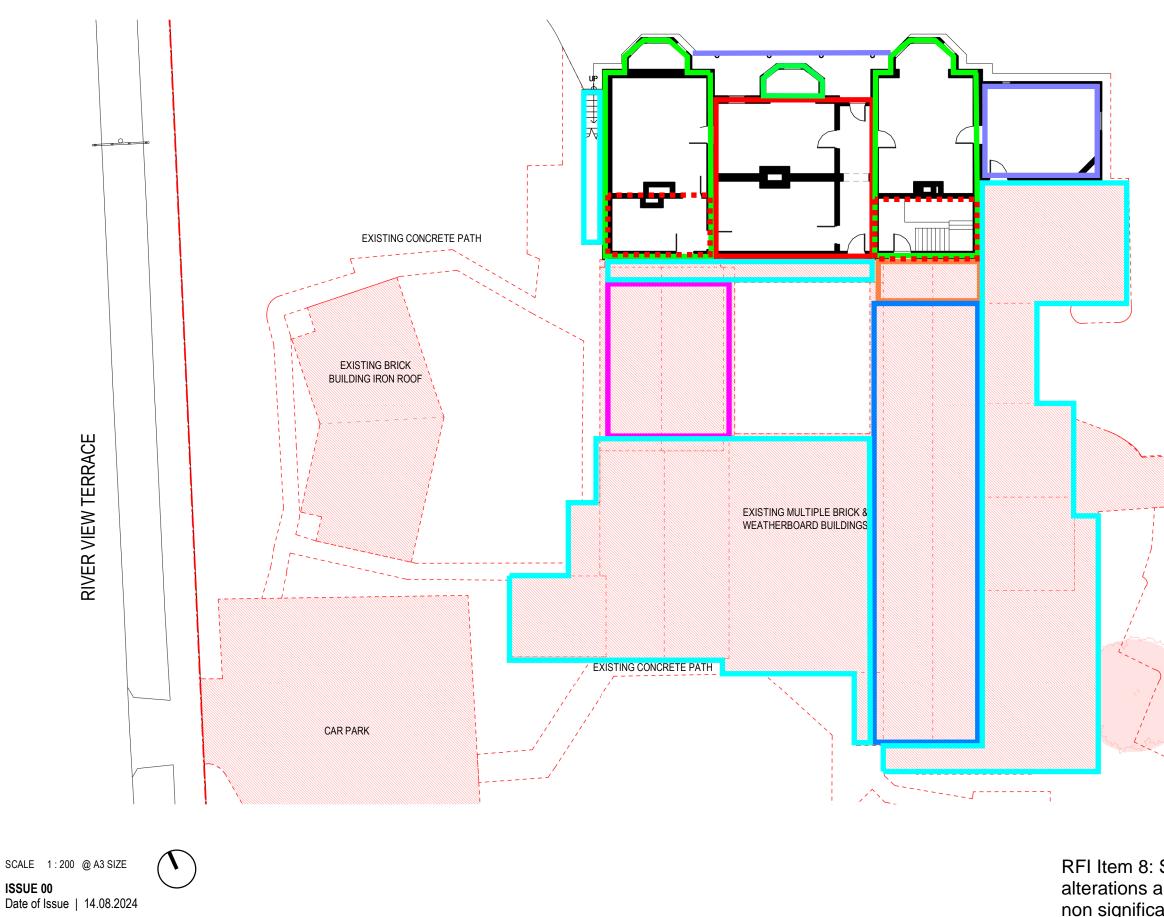

## DA106 KARDINIA HOUSE EXISTING LAYOUT - GROUND FLOOR

13280 | RIVERVIEW | 1 RIVERVIEW TERRACE, BELMONT 3216

| :::: | 1846-1855 - PRIMARY SIGNFICANCE<br>Likely original part of stone house,<br>altered 1860s. South-west room<br>internally is NO SIGNFICANCE |
|------|-------------------------------------------------------------------------------------------------------------------------------------------|
|      | 1846-1855 - PRIMARY SIGNIFICANCE<br>Original hipped-roof stone house, added<br>to in 1860s                                                |
|      | 1860s - PRIMARY SIGNIFICANCE<br>Attic gable wings and bay windows<br>added (single storey)                                                |
|      | 1880s - SIGNFICANT<br>Cast iron verandah is PRIMARY<br>SIGNFICANCE. East wing is<br>SECONDARY SIGNIFICANCE                                |
|      | c1915 - NO SIGNIFICANCE<br>Timber outbuilding, heavily altered with<br>only the roof structure remaining.                                 |
|      | c1920s - NO SIGNIFICANCE<br>heavily altered outbuilding                                                                                   |
|      | c1950s - NO SIGNIFICANCE<br>Double storey addition, connected at<br>first floor.                                                          |
|      | c1960s - NO SIGNIFICANCE<br>Post-war additions and accretions                                                                             |

RFI Item 8: Sequence plans showing the sequence of alterations and additions, identifying significant and non significant fabric and dates of construction.