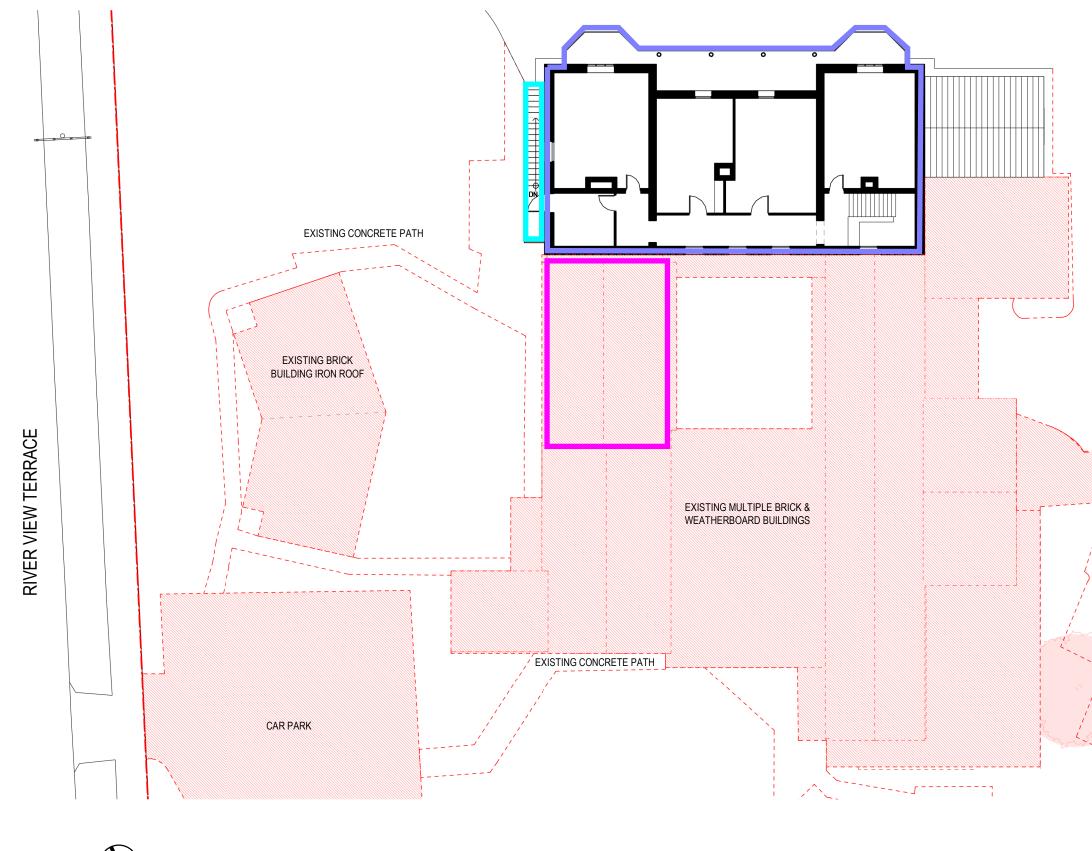

## DA107 KARDINIA HOUSE EXISTING LAYOUT - FIRST FLOOR

SCALE 1:200 @ A3 SIZE

ISSUE 00

Date of Issue | 14.08.2024 13280 | RIVERVIEW | 1 RIVERVIEW TERRACE, BELMONT 3216

1880s - PRIMARY SIGNIFICANCE Additions including second storey, cast iron balcony

c1950s - NO SIGNIFICANCE Two storey addition, connected at this level

Post-war - NO SIGNIFICANCE Fire escape stair