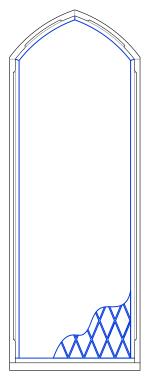

HERITAGE VICTORIA

ELEVATION

ELEVATION

ELEVATION

PLAN

| ТҮРЕ     | TIMBER LOUVRE FIXED PANEL                                                                                                                                                                                                             |  |
|----------|---------------------------------------------------------------------------------------------------------------------------------------------------------------------------------------------------------------------------------------|--|
| ROOM/NO. | LEVEL 1 STORE ROOM                                                                                                                                                                                                                    |  |
| FRAME    | RETAIN EXISTING TIMBER FRAME.                                                                                                                                                                                                         |  |
| GLAZING  | REMOVE AND STORE LEADED GLASS ON SITE                                                                                                                                                                                                 |  |
| WORKS    | REMOVE EXTERNAL TIMBER BEAD AND REMOVE LEADED<br>GLASS. STORE ON SITE.<br>INSTALL NEW TIMBER LOUVRE WITH NEW TIMBER BEADS.<br>PREPARE AND PAINT TO MATCH COLOUR OF EXISTING FRAME.<br>INSTALL VERMIN MESH TO INTERNAL SIDE OF LOUVRES |  |

| ТҮРЕ     | TIMBER LOUVRE FIXED PANEL                                                                                                                                                          |
|----------|------------------------------------------------------------------------------------------------------------------------------------------------------------------------------------|
| ROOM/NO. | GROUND FLOOR AMENITIES                                                                                                                                                             |
| FRAME    | RETAIN EXISTING TIMBER FRAME.                                                                                                                                                      |
| GLAZING  | REMOVE AND STORE LEADED GLASS ON SITE                                                                                                                                              |
| WORKS    | REMOVE EXTERNAL TIMBER BEAD AND REMOVE LEADED<br>GLASS. STORE ON SITE.<br>INSTALL NEW TIMBER LOUVRE WITH NEW TIMBER BEADS.<br>PREPARE AND PAINT TO MATCH COLOUR OF EXISTING FRAME. |

INSTALL VERMIN MESH TO INTERNAL SIDE OF LOUVRES