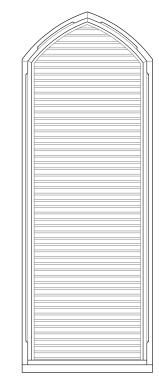

HERITAGE VICTORIA

ELEVATION

ELEVATION

ELEVATION

PLAN

| ТҮРЕ     | TIMBER LOUVRE FIXED PANEL                                                                                                                                                                                                             |  |
|----------|---------------------------------------------------------------------------------------------------------------------------------------------------------------------------------------------------------------------------------------|--|
| ROOM/NO. | LEVEL 1 STORE ROOM                                                                                                                                                                                                                    |  |
| FRAME    | RETAIN EXISTING TIMBER FRAME.                                                                                                                                                                                                         |  |
| GLAZING  | REMOVE AND STORE LEADED GLASS ON SITE                                                                                                                                                                                                 |  |
| WORKS    | REMOVE EXTERNAL TIMBER BEAD AND REMOVE LEADED<br>GLASS. STORE ON SITE.<br>INSTALL NEW TIMBER LOUVRE WITH NEW TIMBER BEADS.<br>PREPARE AND PAINT TO MATCH COLOUR OF EXISTING FRAME.<br>INSTALL VERMIN MESH TO INTERNAL SIDE OF LOUVRES |  |

| ТҮРЕ     | TIMBER LOUVRE FIXED PANEL                                                                                                                                                          |
|----------|------------------------------------------------------------------------------------------------------------------------------------------------------------------------------------|
| ROOM/NO. | GROUND FLOOR AMENITIES                                                                                                                                                             |
| FRAME    | RETAIN EXISTING TIMBER FRAME.                                                                                                                                                      |
| GLAZING  | REMOVE AND STORE LEADED GLASS ON SITE                                                                                                                                              |
| WORKS    | REMOVE EXTERNAL TIMBER BEAD AND REMOVE LEADED<br>GLASS. STORE ON SITE.<br>INSTALL NEW TIMBER LOUVRE WITH NEW TIMBER BEADS.<br>PREPARE AND PAINT TO MATCH COLOUR OF EXISTING FRAME. |

INSTALL VERMIN MESH TO INTERNAL SIDE OF LOUVRES