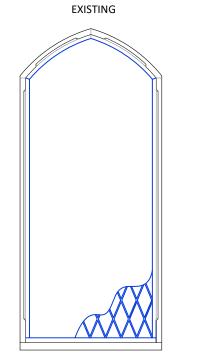

HERITAGE VICTORIA

ELEVATION

ELEVATION

ELEVATION

PLAN

| ТҮРЕ     | TIMBER LOUVRE FIXED PANEL                                                                                                                                                                                                             |  |
|----------|---------------------------------------------------------------------------------------------------------------------------------------------------------------------------------------------------------------------------------------|--|
| ROOM/NO. | LEVEL 1 STORE ROOM                                                                                                                                                                                                                    |  |
| FRAME    | RETAIN EXISTING TIMBER FRAME.                                                                                                                                                                                                         |  |
| GLAZING  | REMOVE AND STORE LEADED GLASS ON SITE                                                                                                                                                                                                 |  |
| WORKS    | REMOVE EXTERNAL TIMBER BEAD AND REMOVE LEADED<br>GLASS. STORE ON SITE.<br>INSTALL NEW TIMBER LOUVRE WITH NEW TIMBER BEADS.<br>PREPARE AND PAINT TO MATCH COLOUR OF EXISTING FRAME.<br>INSTALL VERMIN MESH TO INTERNAL SIDE OF LOUVRES |  |

| ТҮРЕ     | TIMBER LOUVRE FIXED PANEL                                                                                                                                                          |
|----------|------------------------------------------------------------------------------------------------------------------------------------------------------------------------------------|
| ROOM/NO. | GROUND FLOOR AMENITIES                                                                                                                                                             |
| FRAME    | RETAIN EXISTING TIMBER FRAME.                                                                                                                                                      |
| GLAZING  | REMOVE AND STORE LEADED GLASS ON SITE                                                                                                                                              |
| WORKS    | REMOVE EXTERNAL TIMBER BEAD AND REMOVE LEADED<br>GLASS. STORE ON SITE.<br>INSTALL NEW TIMBER LOUVRE WITH NEW TIMBER BEADS.<br>PREPARE AND PAINT TO MATCH COLOUR OF EXISTING FRAME. |

INSTALL VERMIN MESH TO INTERNAL SIDE OF LOUVRES