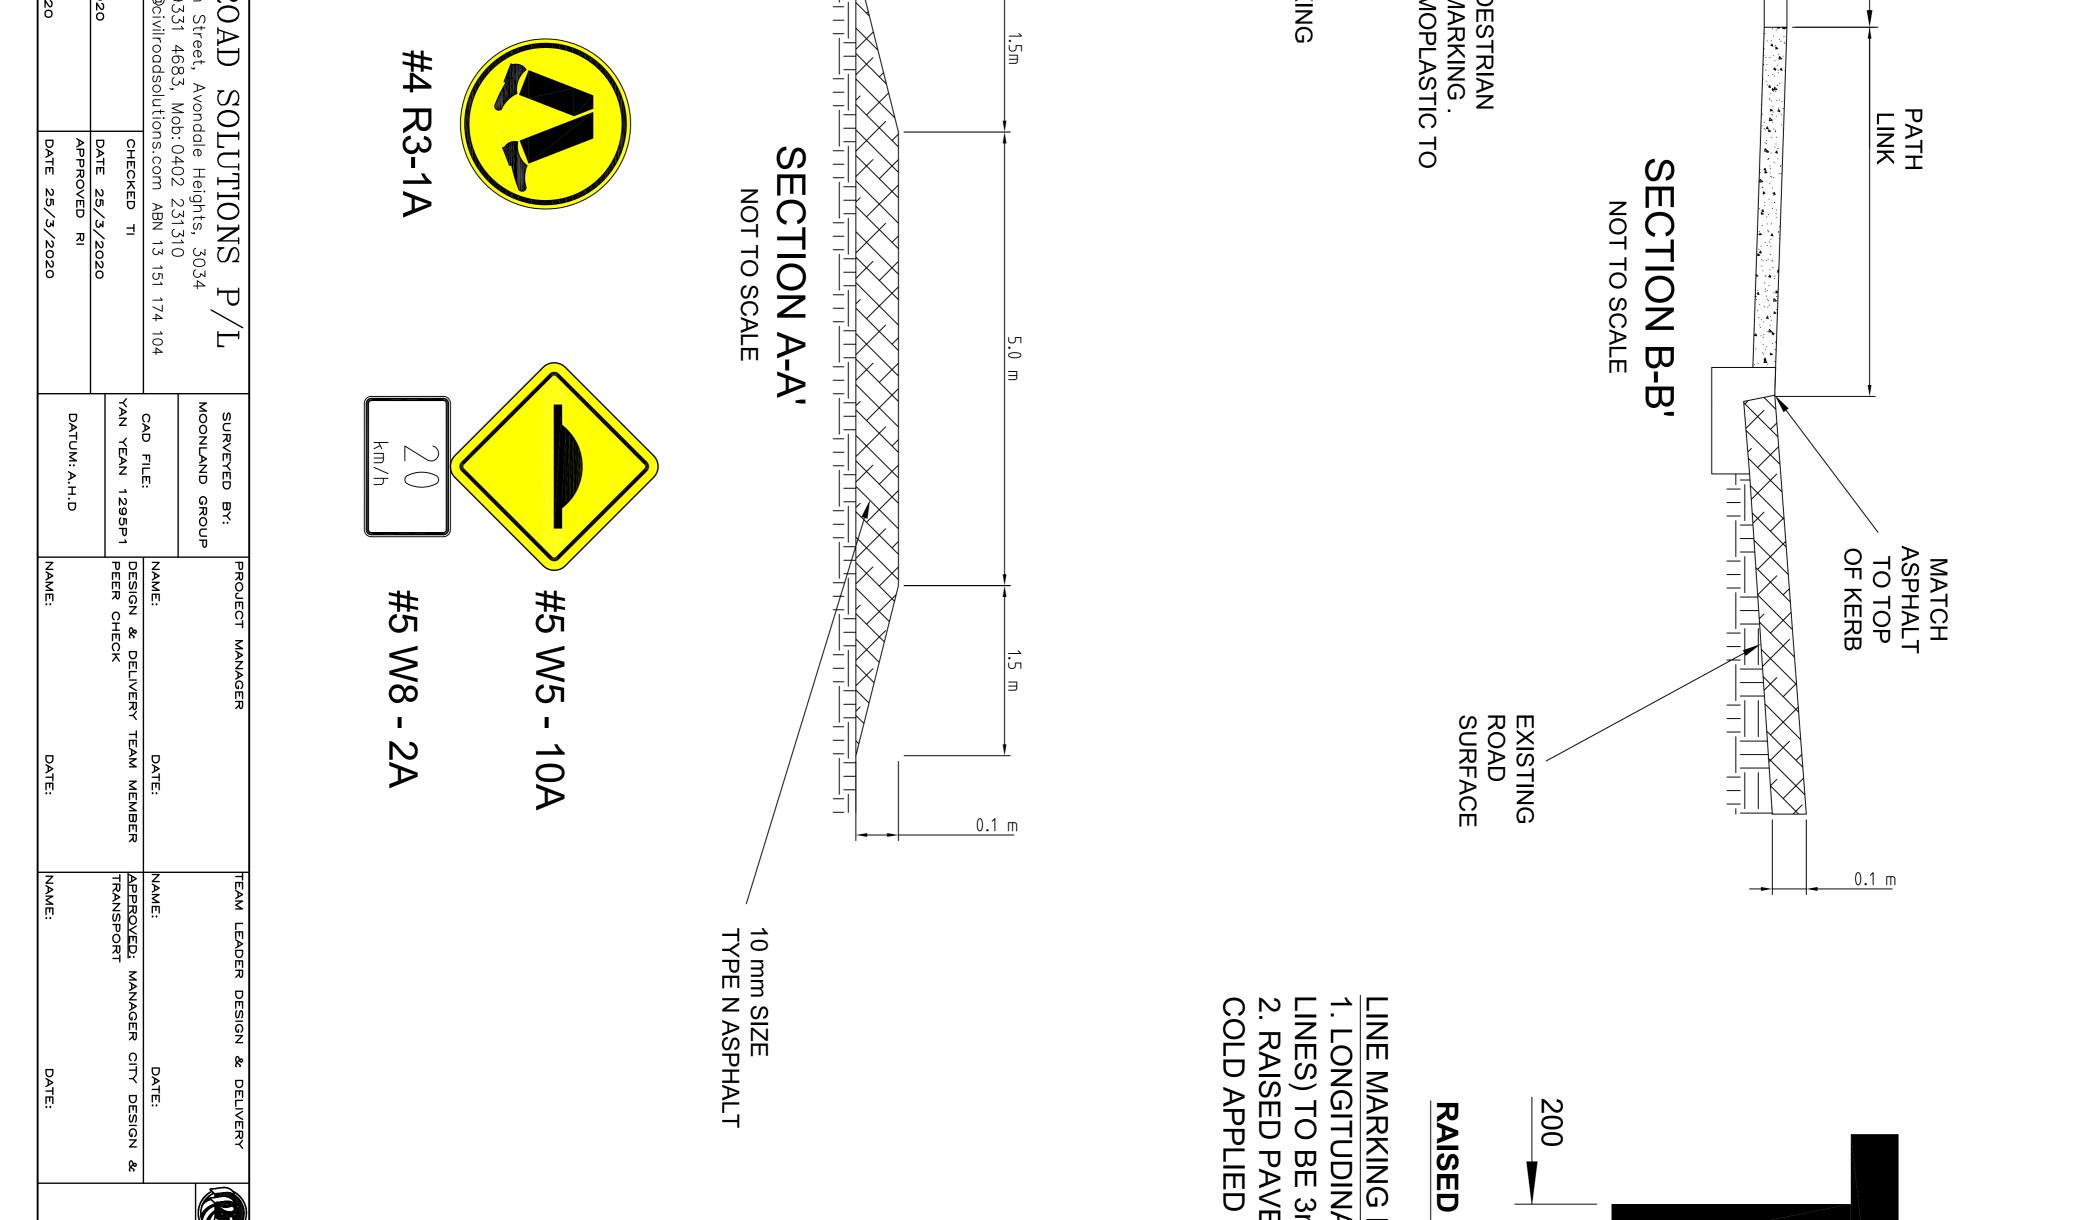

- ALL LINEMARKING MATERIALS TO BE IN ACCORDANCE WITH VICRO SECTION 724 LONGLIFE PAVEMENT MARKINGS NEW INSTALLATIO

<u>б</u>.

- - ALL NEW LINEMARKING SHALL BE SPOTTED OUT AND APPROVED

- ъ .

 $\frac{N}{2}$ 

Ψ

- **.†**^

- ALL LINEMARKING TO BE CARRIED OUT BY A CONTRACTOR APPRO SUPERINTENDENT'S REPRESENTATIVE.

- ALL REDUNDANT LINEMARKING TO BE REMOVED BY MECHANICAL ( APPROVED BY COUNCIL'S SUPERINTENDENT'S REPRESENTATIVE)

| DATE:         |                     | DATE:                   | AGER               | ABEFORE YOU INC. ODI INC. MELISIS                                                                                                                                             | ALL LINEMARKING MA<br>SECTION 724 LONGLIF                                                                                  | <b>SIGNAGE AND LINE</b><br>ALL SIGNAGE AND LINEMARKIN<br>TRAFFIC CONTROL DEVICES- B<br>UNLESS OTHERWISE SHOWN OI<br>INSTALLED IN ACCORDANCE WI<br>ALL LINEMARKING TO BE CARR<br>SUPERINTENDENT'S REPRESEN<br>ALL REDUNDANT LINEMARKING<br>APPROVED BY COUNCIL'S SUP<br>ALL NEW LINEMARKING SHALL                                       | WHERE THE PATH ABL<br>AND THE DISTURBED A<br>MULCH.                                                                                            | SITE SPECIFIC NOTES<br>SOIL TO BE USED AS REINSTATEME<br>WEEDS AND FOREIGN MATTER AND<br>WHERE PATH DEVIATES FROM EXIS<br>REMOVED IN IT'S ENTIRETY AND RE<br>ALL SURPLUS GRANITIC SAND WHE<br>REMOVED AND REPLACED WITH A I                                                                                                                                                                                                           |  |
|---------------|---------------------|-------------------------|--------------------|-------------------------------------------------------------------------------------------------------------------------------------------------------------------------------|----------------------------------------------------------------------------------------------------------------------------|----------------------------------------------------------------------------------------------------------------------------------------------------------------------------------------------------------------------------------------------------------------------------------------------------------------------------------------|------------------------------------------------------------------------------------------------------------------------------------------------|---------------------------------------------------------------------------------------------------------------------------------------------------------------------------------------------------------------------------------------------------------------------------------------------------------------------------------------------------------------------------------------------------------------------------------------|--|
| NAME:         | TRANSPORT           | APPROVED: MANAGER       | TEAM LEADER DESIGN |                                                                                                                                                                               | ALL LINEMARKING MATERIALS TO BE IN ACCORDANCE WITH VICROADS<br>SECTION 724 LONGLIFE PAVEMENT MARKINGS - NEW INSTALLATIONS. |                                                                                                                                                                                                                                                                                                                                        | WHERE THE PATH ABUTS EXISTING GARDEN BEDS, SOIL SAND OR SIMILAR I<br>AND THE DISTURBED AREA ADJACENT TO THE PATH TOPPED WITH A MINIM<br>MULCH. | SITE SPECIFIC NOTES<br>SOIL TO BE USED AS REINSTATEMENT SHALL BE HIGH QUALITY TOP SOIL ("<br>WEEDS AND FOREIGN MATTER AND GRADED TO AVOID LOCALISED PONDING<br>WHERE PATH DEVIATES FROM EXISTING GRANITIC SAND WALKING TRACK, (<br>REMOVED IN IT'S ENTIRETY AND REPLACED WITH TOPSOIL AND SEED.<br>ALL SURPLUS GRANITIC SAND WHERE THE EXISTING PATH IS WIDER THAN<br>REMOVED AND REPLACED WITH A MINIMUM DEPTH OF 75mm OF TOPSOIL AN |  |
| DATE:         |                     | DATE:                   | & DELIVERY         | BEWARE OF UNDERG<br>AND OVERHEAD<br>THE LOCATION OF UNDE<br>SHOWN ARE APPROXIMA<br>EXACT POSITION MUST                                                                        | DANCE WITH VICRO,<br>- NEW INSTALLATIC                                                                                     | <b>EMARKING NOTES</b><br>IG TO BE MANUFACTURED IN ACCORDA<br>ICYCLE FACILITIES" (CURRENT EDITION)<br>N THE PLANS, ALL SIGNS, RRPM'S AND<br>TH VICROADS TRAFFIC ENGINEERING M<br>IED OUT BY A CONTRACTOR APPROVE<br>ITATIVE.<br>ITO BE REMOVED BY MECHANICAL GRII<br>ERINTENDENT'S REPRESENTATIVE) PR<br>BE SPOTTED OUT AND APPROVED BY | )S, SOIL SAND OR S<br>ATH TOPPED WITH                                                                                                          | . HIGH QUALITY TOP<br>AVOID LOCALISED P<br>IC SAND WALKING T<br>I TOPSOIL AND SEE<br>I TOPSOIL AND SEE<br>H OF 75mm OF TOP                                                                                                                                                                                                                                                                                                            |  |
| ENERAL AN     | PROPOS              | YAN V<br>CENTENARY      |                    | ARE OF UNDERGROUND SERVIC<br>AND OVERHEAD POWERLINES<br>THE LOCATION OF UNDERGROUND SERVICES<br>SHOWN ARE APPROXIMATE ONLY AND THEIR<br>EXACT POSITION MUST BE PROVEN ON SITE | STANDARD                                                                                                                   | DANCE WITH AS1742.9 "MANU<br>DN)<br>ND LINEMARKING TO BE<br>MANUAL VOLUME 2, "SIGNS<br>VED BY COUNCIL'S<br>RINDING (OR OTHER METHOD<br>PRIOR TO INSTALLATION OF<br>PRIOR TO INSTALLATION OF                                                                                                                                            | MATERIAL<br>UM OF 100                                                                                                                          | SOIL (TYPE B) F<br>NDING.<br>ACK, OLD TRAC<br>THAN THE NEW<br>DIL AND SEED.                                                                                                                                                                                                                                                                                                                                                           |  |
| ND SITE SPI   | ARK I               | YEAN PIPE<br>V DRIVE TO | ,<br>OF ≪HI        | SERVICES<br>AND THEIR<br>N ON SITE                                                                                                                                            | SPECIFICATIONS FOR ROAD                                                                                                    | JAL OF UN<br>AND MAF                                                                                                                                                                                                                                                                                                                   | MUST BE REMOVED<br>)mm OF GARDEN                                                                                                               | REE FROM STONES,<br>K MUST BE                                                                                                                                                                                                                                                                                                                                                                                                         |  |
| ECIFIC NOTE   | STAGE 5<br>RED PATH | TRACK<br>BUSH BLV       | TTLESEA            | CRS CRS                                                                                                                                                                       | WORKS AND                                                                                                                  |                                                                                                                                                                                                                                                                                                                                        |                                                                                                                                                |                                                                                                                                                                                                                                                                                                                                                                                                                                       |  |
| TS SHEET 2 OF | SCALE 1:250         | Engineering F           |                    | Dwg. No.       Revision No.                                                                                                                                                   | BRIDGEWORKS                                                                                                                | TO INSTALLATION.                                                                                                                                                                                                                                                                                                                       |                                                                                                                                                |                                                                                                                                                                                                                                                                                                                                                                                                                                       |  |