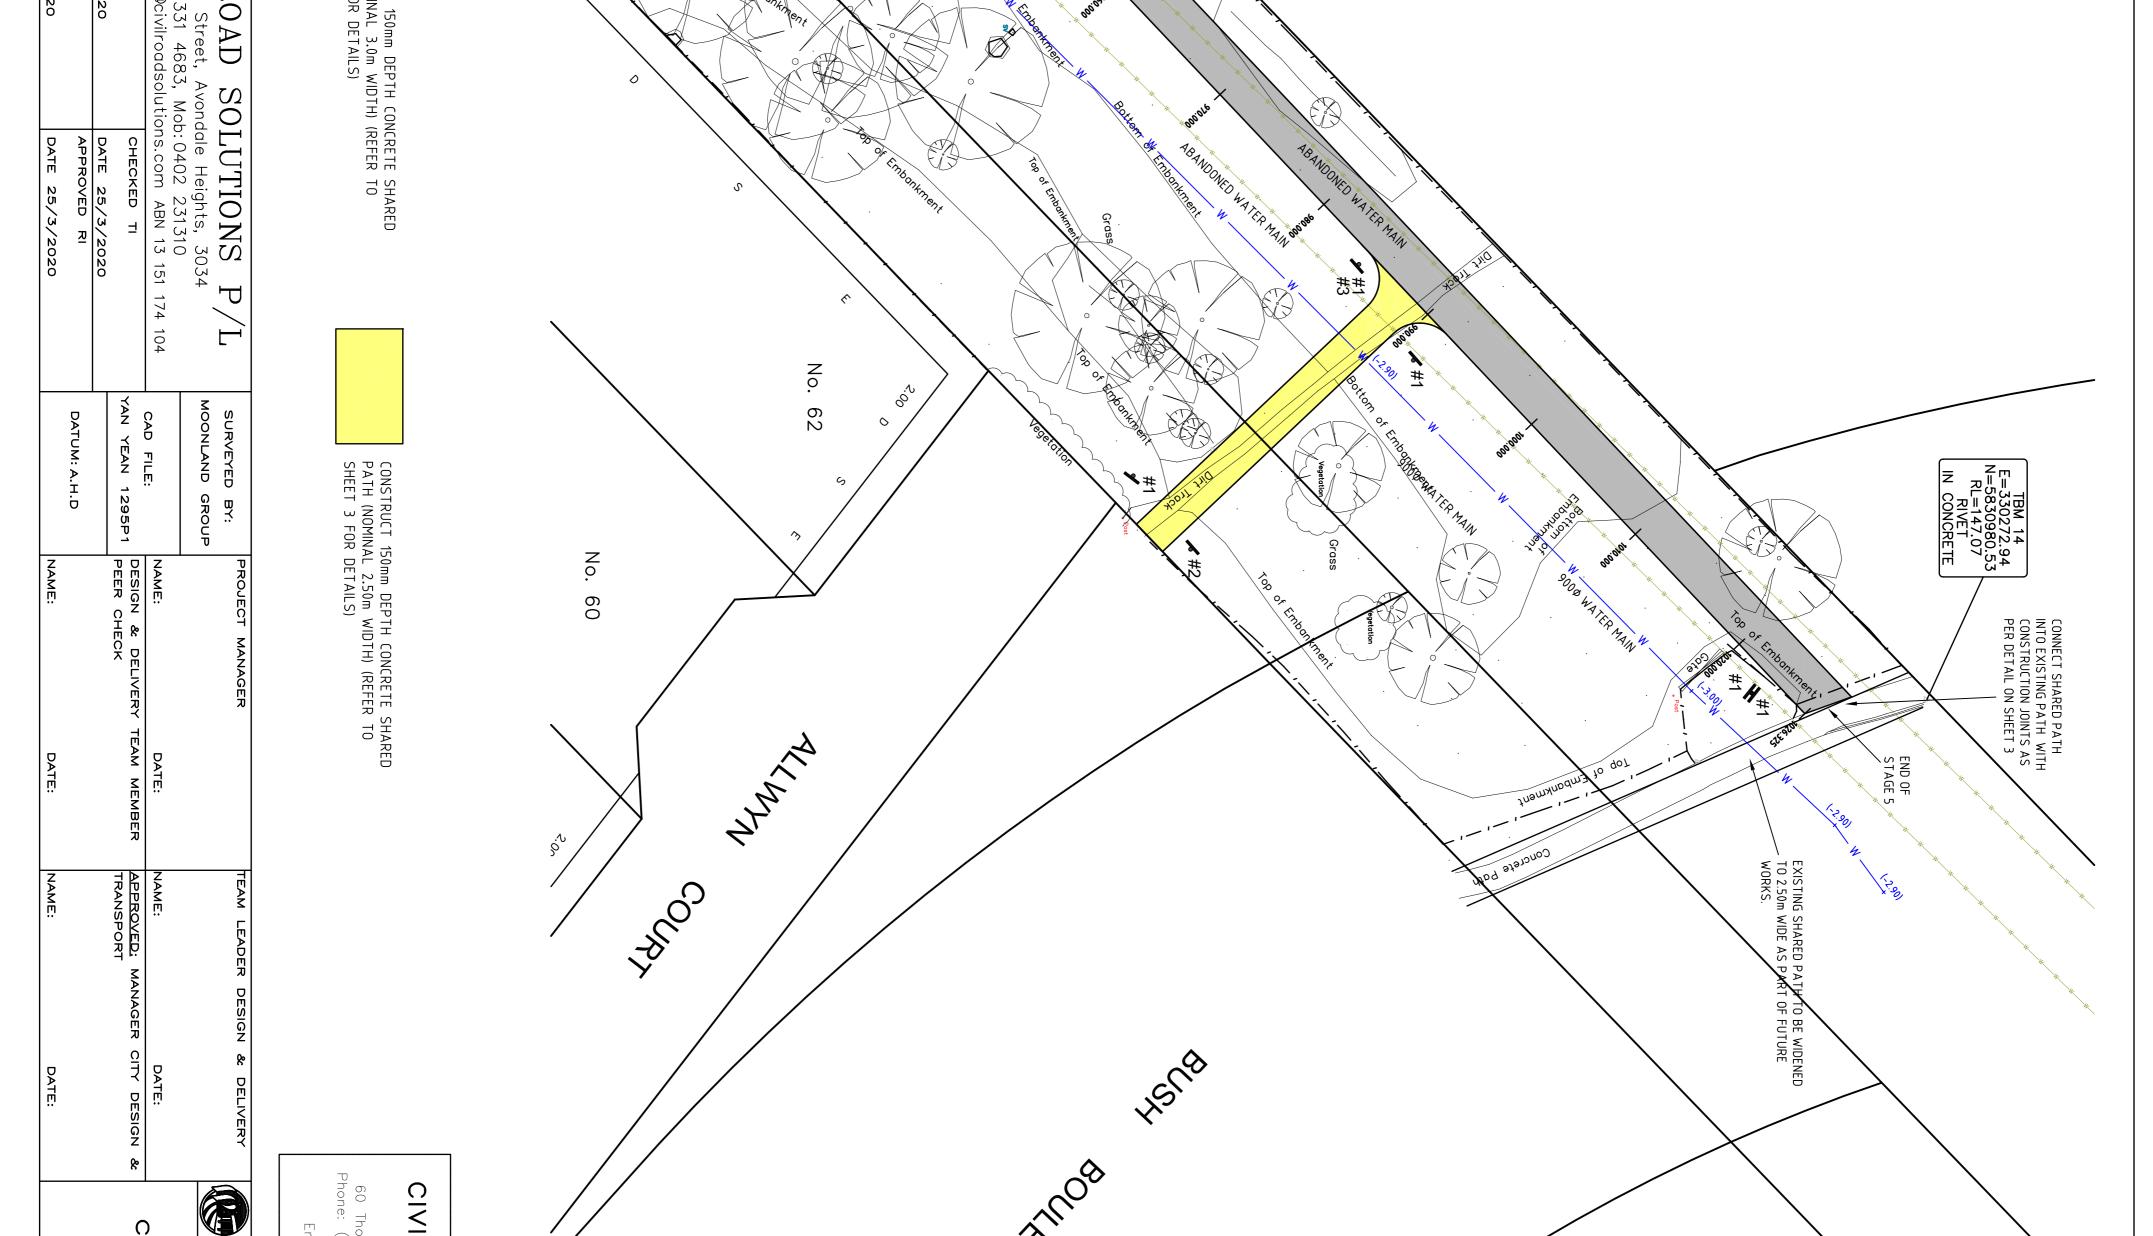

| PROPOSED SHARED PATH | CENTENARY DRIVE | YAN YEAN PIPE  |            |            |              |          | UND SERVICES<br>OWERLINES<br>GEROUND SERVICES<br>TE ONLY AND THEIR<br>BE PROVEN ON SITE | BLES | FIONS | rions | TIONS | FIONS | TIONS |
|----------------------|-----------------|----------------|------------|------------|--------------|----------|-----------------------------------------------------------------------------------------|------|-------|-------|-------|-------|-------|
| RED PATH             | $\overline{0}$  | °E TRACK       | WHITTLESEA |            | CRS Revision | CRS Dwg. | HELE WELLENS                                                                            |      |       |       |       |       |       |
| SCALE 1:250<br>©A1   |                 | Engineering Fi | A13297     | RAWING NO. | No.          | No. 1    |                                                                                         |      |       |       |       |       |       |
|                      |                 | File No.       | 7          |            | 2 d          | 1297     |                                                                                         |      |       |       |       |       |       |