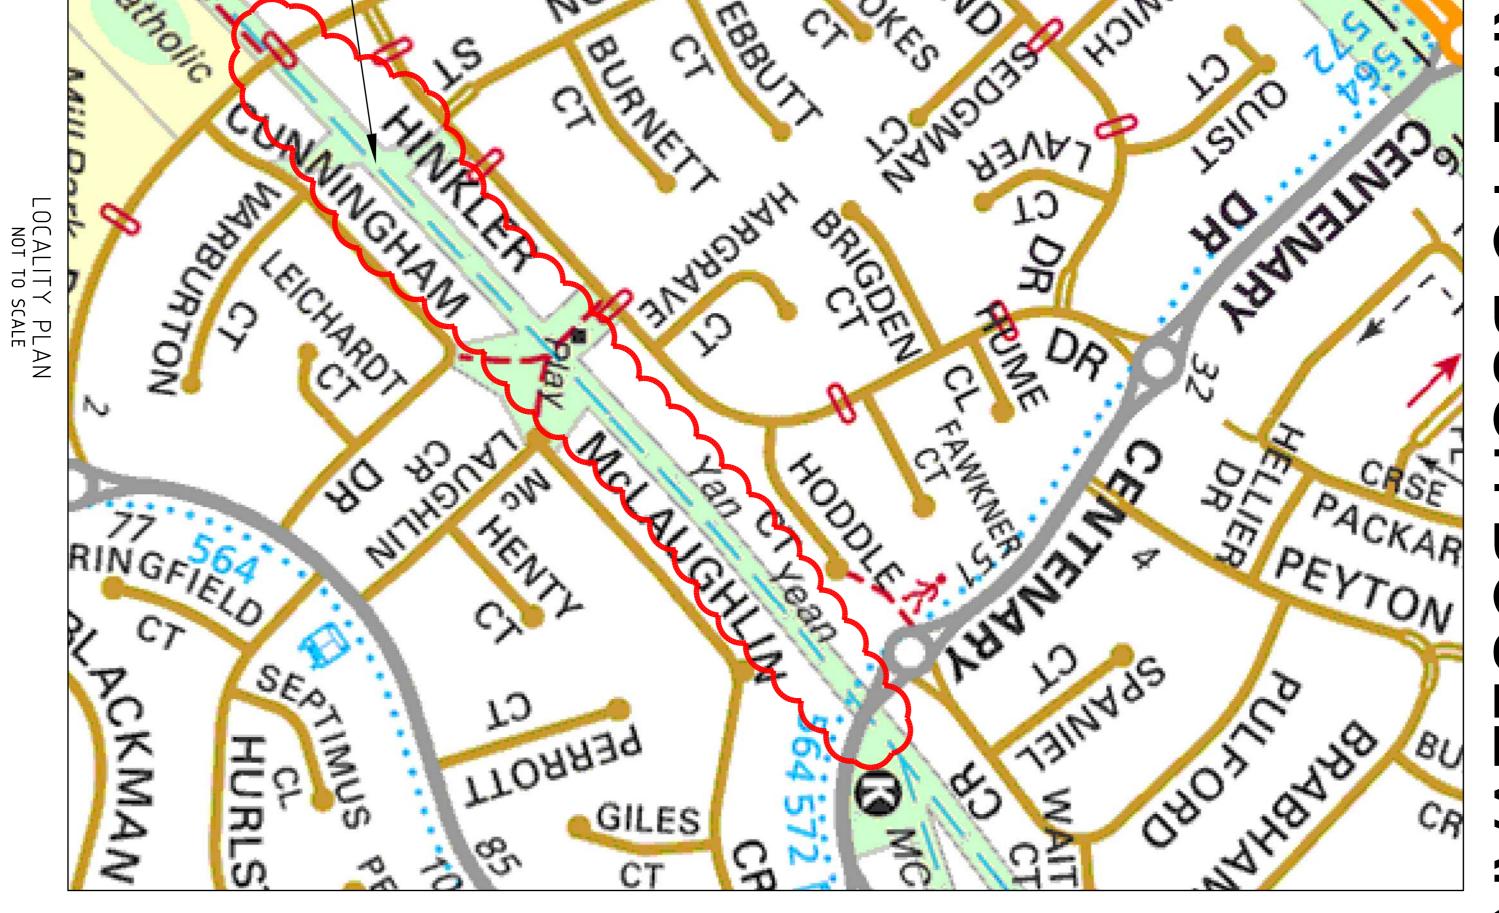

YAN YEAN 1295P1

DATUM: A.H.D

NAME:

NAME

OCALITY

PROPOSED ALITY PLAN

8

DRAWING

INDEX

SHEET

-

Q

N U

SHARED

3E 5 PATH

SCALE 1:250 @A1

| PROPOSED SHARED PATH | CENTENARY DRIVE | YAN YEAN PIPE  |            |            |              |          | UND SERVICES<br>OWERLINES<br>GEROUND SERVICES<br>TE ONLY AND THEIR<br>BE PROVEN ON SITE | BLES | FIONS | rions | TIONS | FIONS | TIONS |
|----------------------|-----------------|----------------|------------|------------|--------------|----------|-----------------------------------------------------------------------------------------|------|-------|-------|-------|-------|-------|
| RED PATH             | $\overline{0}$  | °E TRACK       | WHITTLESEA |            | CRS Revision | CRS Dwg. | HELE WELLENS                                                                            |      |       |       |       |       |       |
| SCALE 1:250<br>©A1   |                 | Engineering Fi | A13297     | RAWING NO. | No.          | No. 1    |                                                                                         |      |       |       |       |       |       |
|                      |                 | File No.       | 7          |            | 2 d          | 1297     |                                                                                         |      |       |       |       |       |       |