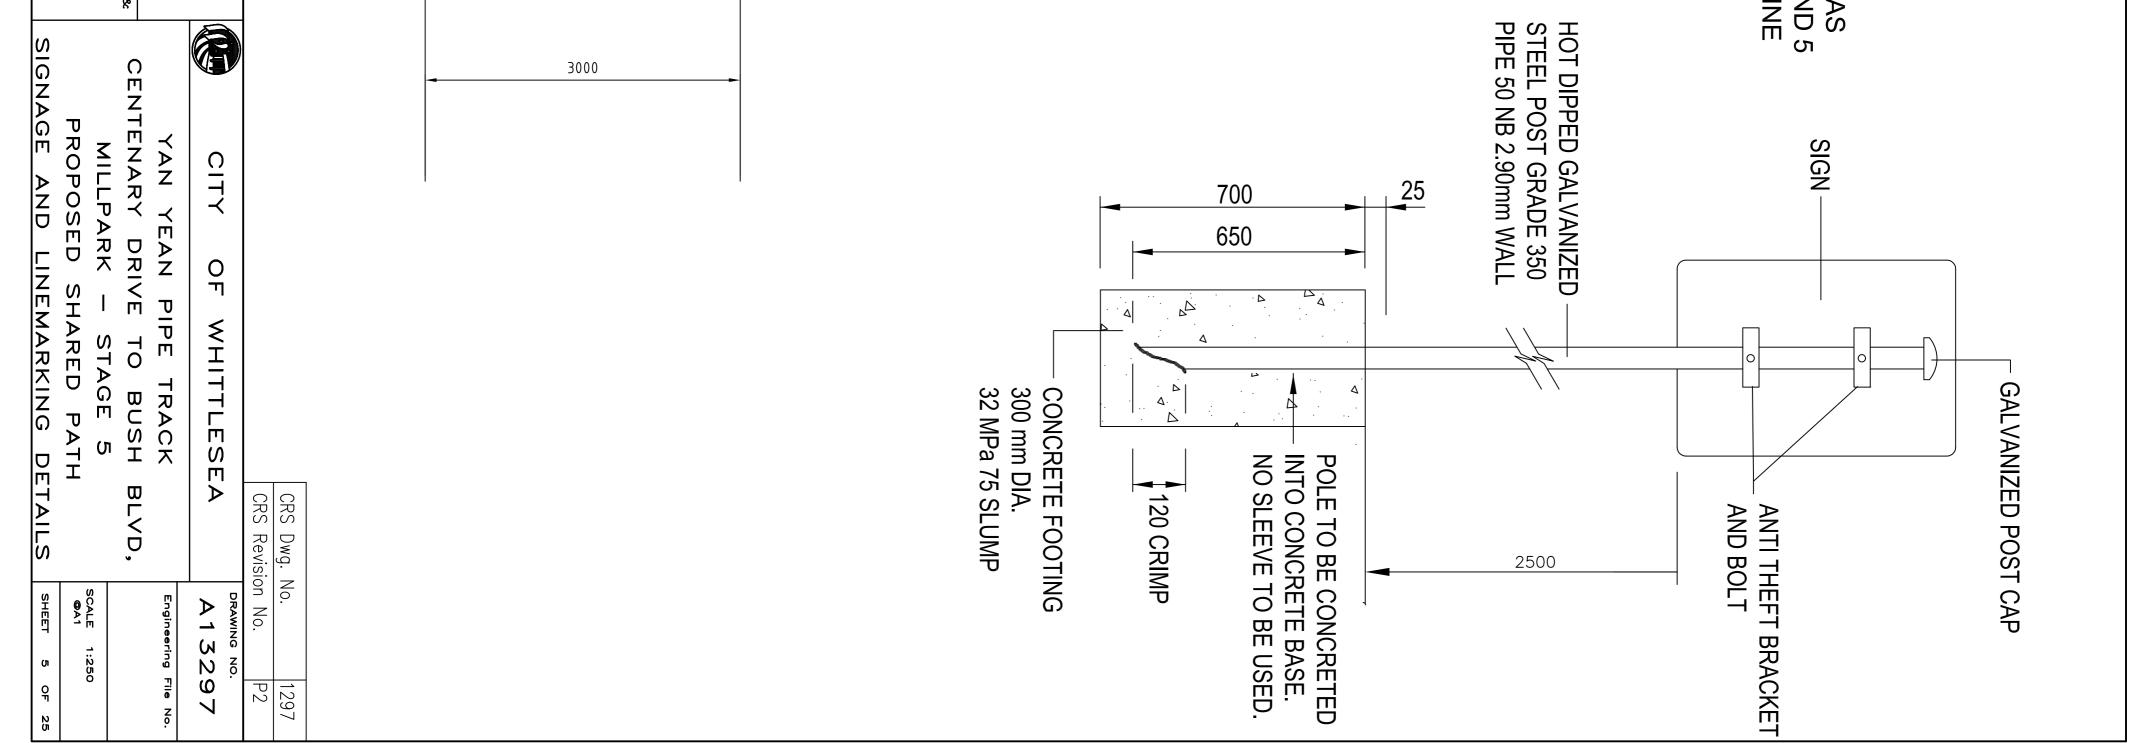

| DA           | AD SOLU<br>Street, Avondale<br>51 4683, Mob: 0-<br>vilroadsolutions.o                                                                                                     |                                                                                                                    | TAIL - NOT TO SCAL                                                                                                                          | EXISTING SUBGRAD<br>COMPACTED GRANU<br>THE SUPERINTENDE                                                                                                                                                   |
|--------------|---------------------------------------------------------------------------------------------------------------------------------------------------------------------------|--------------------------------------------------------------------------------------------------------------------|---------------------------------------------------------------------------------------------------------------------------------------------|-----------------------------------------------------------------------------------------------------------------------------------------------------------------------------------------------------------|
| TE 25/3/2020 | AD SOLUTIONS P/L<br>Street, Avondale Heights, 3034<br>51 4683, Mob: 0402 231310<br>vilroadsolutions.com ABN 13 151 174 104<br>CHECKED TI<br>DATE 25/3/2020<br>APPROVED RI | BO<br>REFLECTIVE BAND OF RED<br>NOTE 3<br>100 WIDE BAND OF<br>WHITE REFLECTIVE<br>TAPE. REFER NOTE 3<br>NATURAL    | 3 N12 DOWEL BAR, AT 400<br>S COMMENCING AT A MINIMUM<br>ROM THE EDGE OF PATH                                                                |                                                                                                                                                                                                           |
| NAME         | SURVEYED BY:<br>MOONLAND GROUP<br>CAD FILE:<br>YAN YEAN 1295P1<br>DATUM: A.H.D                                                                                            | SOIL SOIL                                                                                                          |                                                                                                                                             | TO TEE NOU PSO NST                                                                                                                                                                                        |
| E: DATE:     | FIXED BOLLARD DE                                                                                                                                                          | $\begin{array}{c} 400 \\ \hline 150 \\ \hline 450 \\ \hline 200 \\ \hline 200 \\ \hline 200 \\ \hline \end{array}$ | TT                                                                                                                                          | ATE GRASS EDGE WITH 75MM<br>HTLY COMPACTED APPROVED<br>IL & GRASS SEED<br>THICK 32 MPa NATURAL<br>RED CONCRETE WITH LIGHT<br>FINISH.<br>OUT & REPLACED WITH<br>OUT & REPLACED WITH<br>THE SATISFACTION OF |
| NAME: DA     | DETAL                                                                                                                                                                     |                                                                                                                    | H<br>BOLLARD TO BE CA<br>2 x 100 WIDE BAND OF REPLECTIVE TAPE. REFER NOTE 3<br>100 WIDE BAND OF<br>WHITE REFLECTIVE<br>TAPE. REFER NOTE 3   |                                                                                                                                                                                                           |
| ATE:         | DELIVERY<br>ATE:<br>C                                                                                                                                                     | LOCKABLE<br>BOLLARD<br>1. PARM<br>2. BOLL<br>2. BOLL<br>3. REFL<br>3. REFL<br>REFL                                 | NOTES:<br>HOLD RAILS<br>SOMM 0/D Y<br>EXISTING SUF<br>HOLD RAILS<br>ALL REFLECT<br>SECURELY IN<br>HOLDRAILS A<br>OF RED<br>VE<br>YE<br>TE 3 |                                                                                                                                                                                                           |

| VAN YEAN PIPE TRACK<br>VAN YEAN PIPE TRACK<br>CENTENARY DRIVE TO BUSH BLVD,<br>MILLPARK - STAGE 5<br>PROPOSED SHARED PATH<br>PAVEMENT AND BOLLARD DETAILS SHEET | <u>D NOTES</u><br>RKS AND OPEN SPACE TO CONFIRM IF A LOCKABLE<br>RKS AND OPEN SPACE TO CONFIRM IF A LOCKABLE<br>STANDARD BOLLARD IS REQUIRED FOR CENTRAL<br>ULARD<br>ULARD TO BE GALVANISED STEEL TO BE POWDER<br>NATED IN AS 2700-1996 "Y11 CANARY YELLOW".<br>EHEAT TUBE BEFORE COATING.<br>FLECTIVE TAPE TO BE CLASS 1A<br>FLECTIVE TAPE TO BE CLASS 1A<br>CRS Dwg. No.<br>CRS Dwg. No. | 400<br>400<br>400<br>400<br>450<br>100<br>450<br>100<br>1200<br>1200<br>1200<br>1200<br>1200<br>1200<br>1200<br>1200<br>1200<br>1200<br>1200<br>1200<br>1200<br>1200<br>1200<br>1200<br>1200<br>1200<br>1200<br>1200<br>1200<br>1200<br>1200<br>1200<br>1200<br>1200<br>1200<br>1200<br>1200<br>1200<br>1200<br>1200<br>1200<br>1200<br>1200<br>1200<br>1200<br>1200<br>1200<br>1200<br>1200<br>1200<br>1200<br>1200<br>1200<br>1200<br>1200<br>1200<br>1200<br>1200<br>1200<br>1200<br>1200<br>1200<br>1200<br>1200<br>1200<br>1200<br>1200<br>1200<br>1200<br>1200<br>1200<br>1200<br>1200<br>1200<br>1200<br>1200<br>1200<br>1200<br>1200<br>1200<br>1200<br>1200<br>1200<br>1200<br>1200<br>1200<br>1200<br>1200<br>1200<br>1200<br>1200<br>1200<br>1200<br>1200<br>1200<br>1200<br>1200<br>1200<br>1200<br>1200<br>1200<br>1200<br>1200<br>1200<br>1200<br>1200<br>1200<br>1200<br>1200<br>1200<br>1200<br>1200<br>1200<br>1200<br>1200<br>1200<br>1200<br>1200<br>1200<br>1200<br>1200<br>1200<br>1200<br>1200<br>1200<br>1200<br>1200<br>1200<br>1200<br>1200<br>1200<br>1200<br>1200<br>1200<br>1200<br>1200<br>1200<br>1200<br>1200<br>1200<br>1200<br>1200<br>1200<br>1200<br>1200<br>1200<br>1200<br>1200<br>1200<br>1200<br>1200<br>1200<br>1200<br>1200<br>1200<br>1200<br>1200<br>1200<br>1200<br>1200<br>1200<br>1200<br>1200<br>1200<br>1200<br>1200<br>1200<br>1200<br>1200<br>1200<br>1200<br>1200<br>1200<br>1200<br>1200<br>1200<br>1200<br>1200<br>1200<br>1200<br>1200<br>1200<br>1200<br>1200<br>1200<br>1200<br>1200<br>1200<br>1200<br>1200<br>1200<br>1200<br>1200<br>1200<br>1200<br>1200<br>1200<br>1200<br>1200<br>1200<br>1200<br>1200<br>1200<br>1200<br>1200<br>1200<br>1200<br>1200<br>1200<br>1200<br>1200<br>1200<br>1200<br>1200<br>1200<br>1200<br>1200<br>1200<br>1200<br>1200<br>1200<br>1200<br>1200<br>1200<br>1200<br>1200<br>1200<br>1200<br>1200<br>1200<br>1200<br>1200<br>1200<br>1200<br>1200<br>1200<br>1200<br>1200<br>1200<br>1200<br>1200<br>1200<br>1200<br>1200<br>1200<br>1200<br>1200<br>1200<br>1200<br>1200<br>1200<br>1200<br>1200<br>1200<br>1200<br>1200<br>1200<br>1200<br>1200<br>1200<br>1200<br>1200<br>1200<br>1200<br>1200<br>1200<br>1200<br>1200<br>1200<br>1200<br>1200<br>1200<br>1200<br>1200<br>1200<br>1200<br>1200<br>1200<br>1200<br>1200<br>1200<br>1200<br>1200<br>1200<br>1200<br>1200<br>1200<br>1200<br>1200<br>1200<br>1200<br>1200<br>1200<br>1200<br>1200<br>1200<br>1200<br>1200<br>1200<br>1200<br>1200<br>1200<br>1200<br>1200<br>1200<br>1200<br>1200<br>1200<br>1200<br>1200<br>1200<br>1200<br>1200<br>1200<br>1200<br>1200<br>1200<br>1200<br>1200<br>1200<br>1200<br>1200<br>1200<br>1200<br>1200<br>1200<br>1200<br>1200<br>1200<br>1200<br>1200<br>1200<br>1200<br>1200<br>1200<br>1200<br>1200<br>1200<br>1200<br>1200<br>1200<br>1200<br>10 | HOLD RAILS<br>NOT TO SCALE<br>S TO BE INSTALLED ARE TO AUSTRALIAN STANDARDS.<br>D YELLOW POWDERCOATED TUBE TO BE INSERTED PARALLEL WITH<br>SURFACE. UNLESS DIRECTED OTHERWISE.<br>S TO INSTALLED IN 450min DEPTH X 300 WIDE CONCRETE FOOTINGS.<br>ECTIVE TAPE/ DECALS TO BE CLASS 1 IN ACCORDANCE WITH AS1966.1<br>INSTALL MINIMUM 60mm DIAMETER RED REFLECTIVE DELINATORS TO<br>S AS DETAILED. |  |
|-----------------------------------------------------------------------------------------------------------------------------------------------------------------|--------------------------------------------------------------------------------------------------------------------------------------------------------------------------------------------------------------------------------------------------------------------------------------------------------------------------------------------------------------------------------------------|--------------------------------------------------------------------------------------------------------------------------------------------------------------------------------------------------------------------------------------------------------------------------------------------------------------------------------------------------------------------------------------------------------------------------------------------------------------------------------------------------------------------------------------------------------------------------------------------------------------------------------------------------------------------------------------------------------------------------------------------------------------------------------------------------------------------------------------------------------------------------------------------------------------------------------------------------------------------------------------------------------------------------------------------------------------------------------------------------------------------------------------------------------------------------------------------------------------------------------------------------------------------------------------------------------------------------------------------------------------------------------------------------------------------------------------------------------------------------------------------------------------------------------------------------------------------------------------------------------------------------------------------------------------------------------------------------------------------------------------------------------------------------------------------------------------------------------------------------------------------------------------------------------------------------------------------------------------------------------------------------------------------------------------------------------------------------------------------------------------------------------------------------------------------------------------------------------------------------------------------------------------------------------------------------------------------------------------------------------------------------------------------------------------------------------------------------------------------------------------------------------------------------------------------------------------------------------------------------------------------------------------------------------------------------------------------------------------------------------------------------------------------------------------------------------------------------------------------|-------------------------------------------------------------------------------------------------------------------------------------------------------------------------------------------------------------------------------------------------------------------------------------------------------------------------------------------------------------------------------------------------|--|
|-----------------------------------------------------------------------------------------------------------------------------------------------------------------|--------------------------------------------------------------------------------------------------------------------------------------------------------------------------------------------------------------------------------------------------------------------------------------------------------------------------------------------------------------------------------------------|--------------------------------------------------------------------------------------------------------------------------------------------------------------------------------------------------------------------------------------------------------------------------------------------------------------------------------------------------------------------------------------------------------------------------------------------------------------------------------------------------------------------------------------------------------------------------------------------------------------------------------------------------------------------------------------------------------------------------------------------------------------------------------------------------------------------------------------------------------------------------------------------------------------------------------------------------------------------------------------------------------------------------------------------------------------------------------------------------------------------------------------------------------------------------------------------------------------------------------------------------------------------------------------------------------------------------------------------------------------------------------------------------------------------------------------------------------------------------------------------------------------------------------------------------------------------------------------------------------------------------------------------------------------------------------------------------------------------------------------------------------------------------------------------------------------------------------------------------------------------------------------------------------------------------------------------------------------------------------------------------------------------------------------------------------------------------------------------------------------------------------------------------------------------------------------------------------------------------------------------------------------------------------------------------------------------------------------------------------------------------------------------------------------------------------------------------------------------------------------------------------------------------------------------------------------------------------------------------------------------------------------------------------------------------------------------------------------------------------------------------------------------------------------------------------------------------------------------|-------------------------------------------------------------------------------------------------------------------------------------------------------------------------------------------------------------------------------------------------------------------------------------------------------------------------------------------------------------------------------------------------|--|