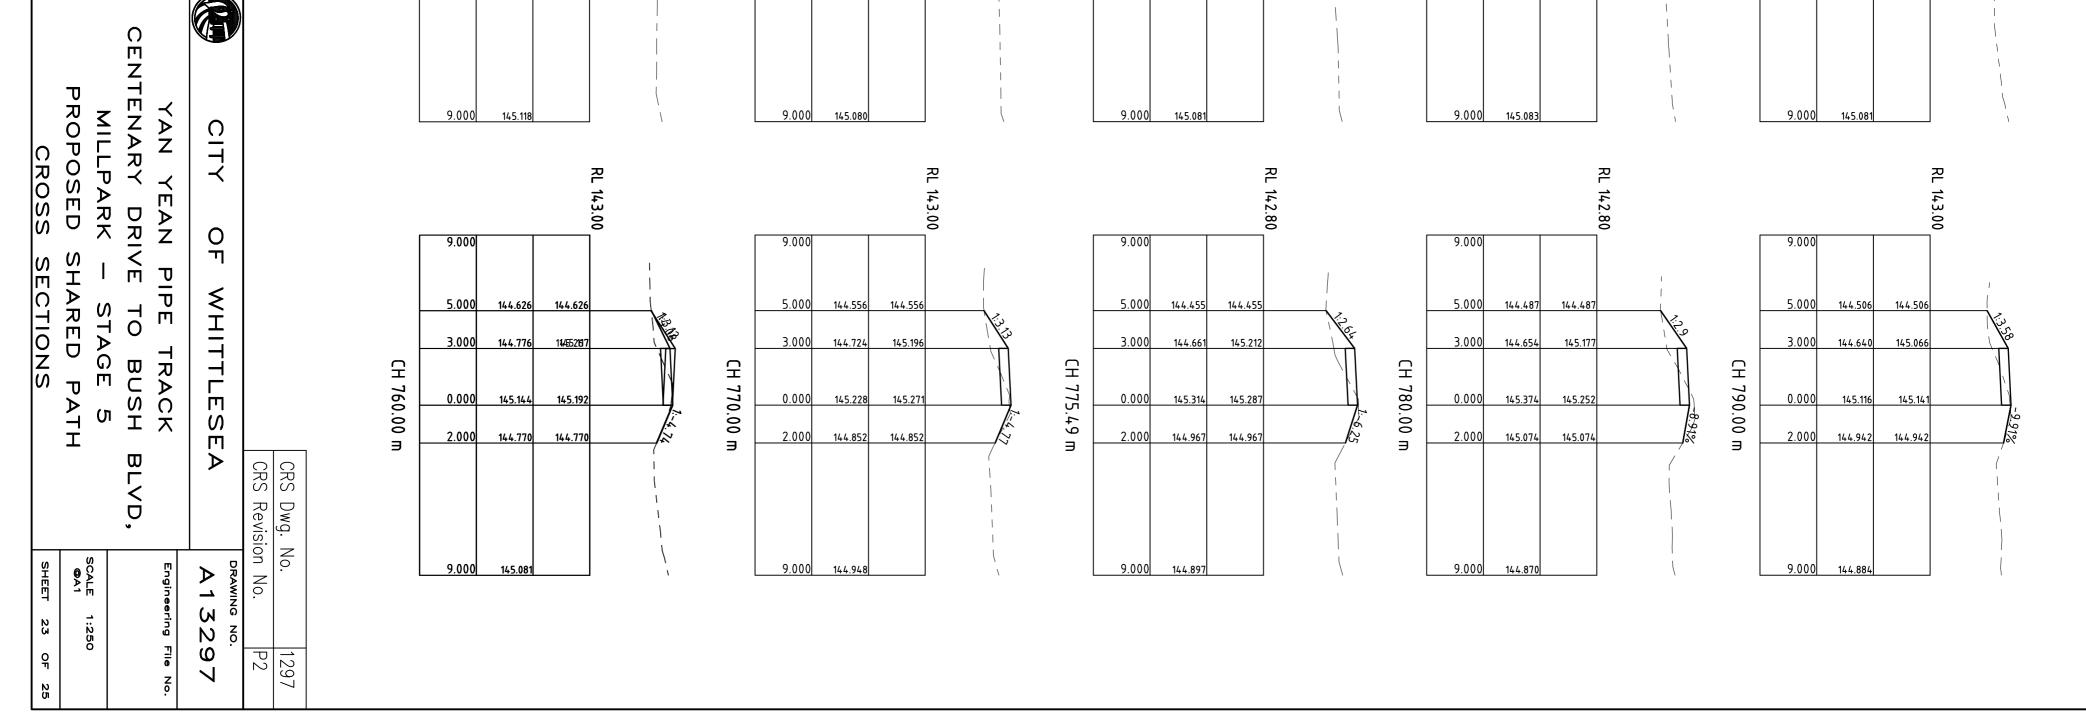

| PROPOSED SHARED PATH | CENTENARY DRIVE | YAN YEAN PIPE  |            |            |              |          | UND SERVICES<br>OWERLINES<br>GEROUND SERVICES<br>TE ONLY AND THEIR<br>BE PROVEN ON SITE | BLES | FIONS | rions | TIONS | FIONS | TIONS |
|----------------------|-----------------|----------------|------------|------------|--------------|----------|-----------------------------------------------------------------------------------------|------|-------|-------|-------|-------|-------|
| RED PATH             | $\overline{0}$  | °E TRACK       | WHITTLESEA |            | CRS Revision | CRS Dwg. | HELE WELLENS                                                                            |      |       |       |       |       |       |
| SCALE 1:250<br>©A1   |                 | Engineering Fi | A13297     | RAWING NO. | No.          | No. 1    |                                                                                         |      |       |       |       |       |       |
|                      |                 | File No.       | 7          |            | 2 d          | 1297     |                                                                                         |      |       |       |       |       |       |