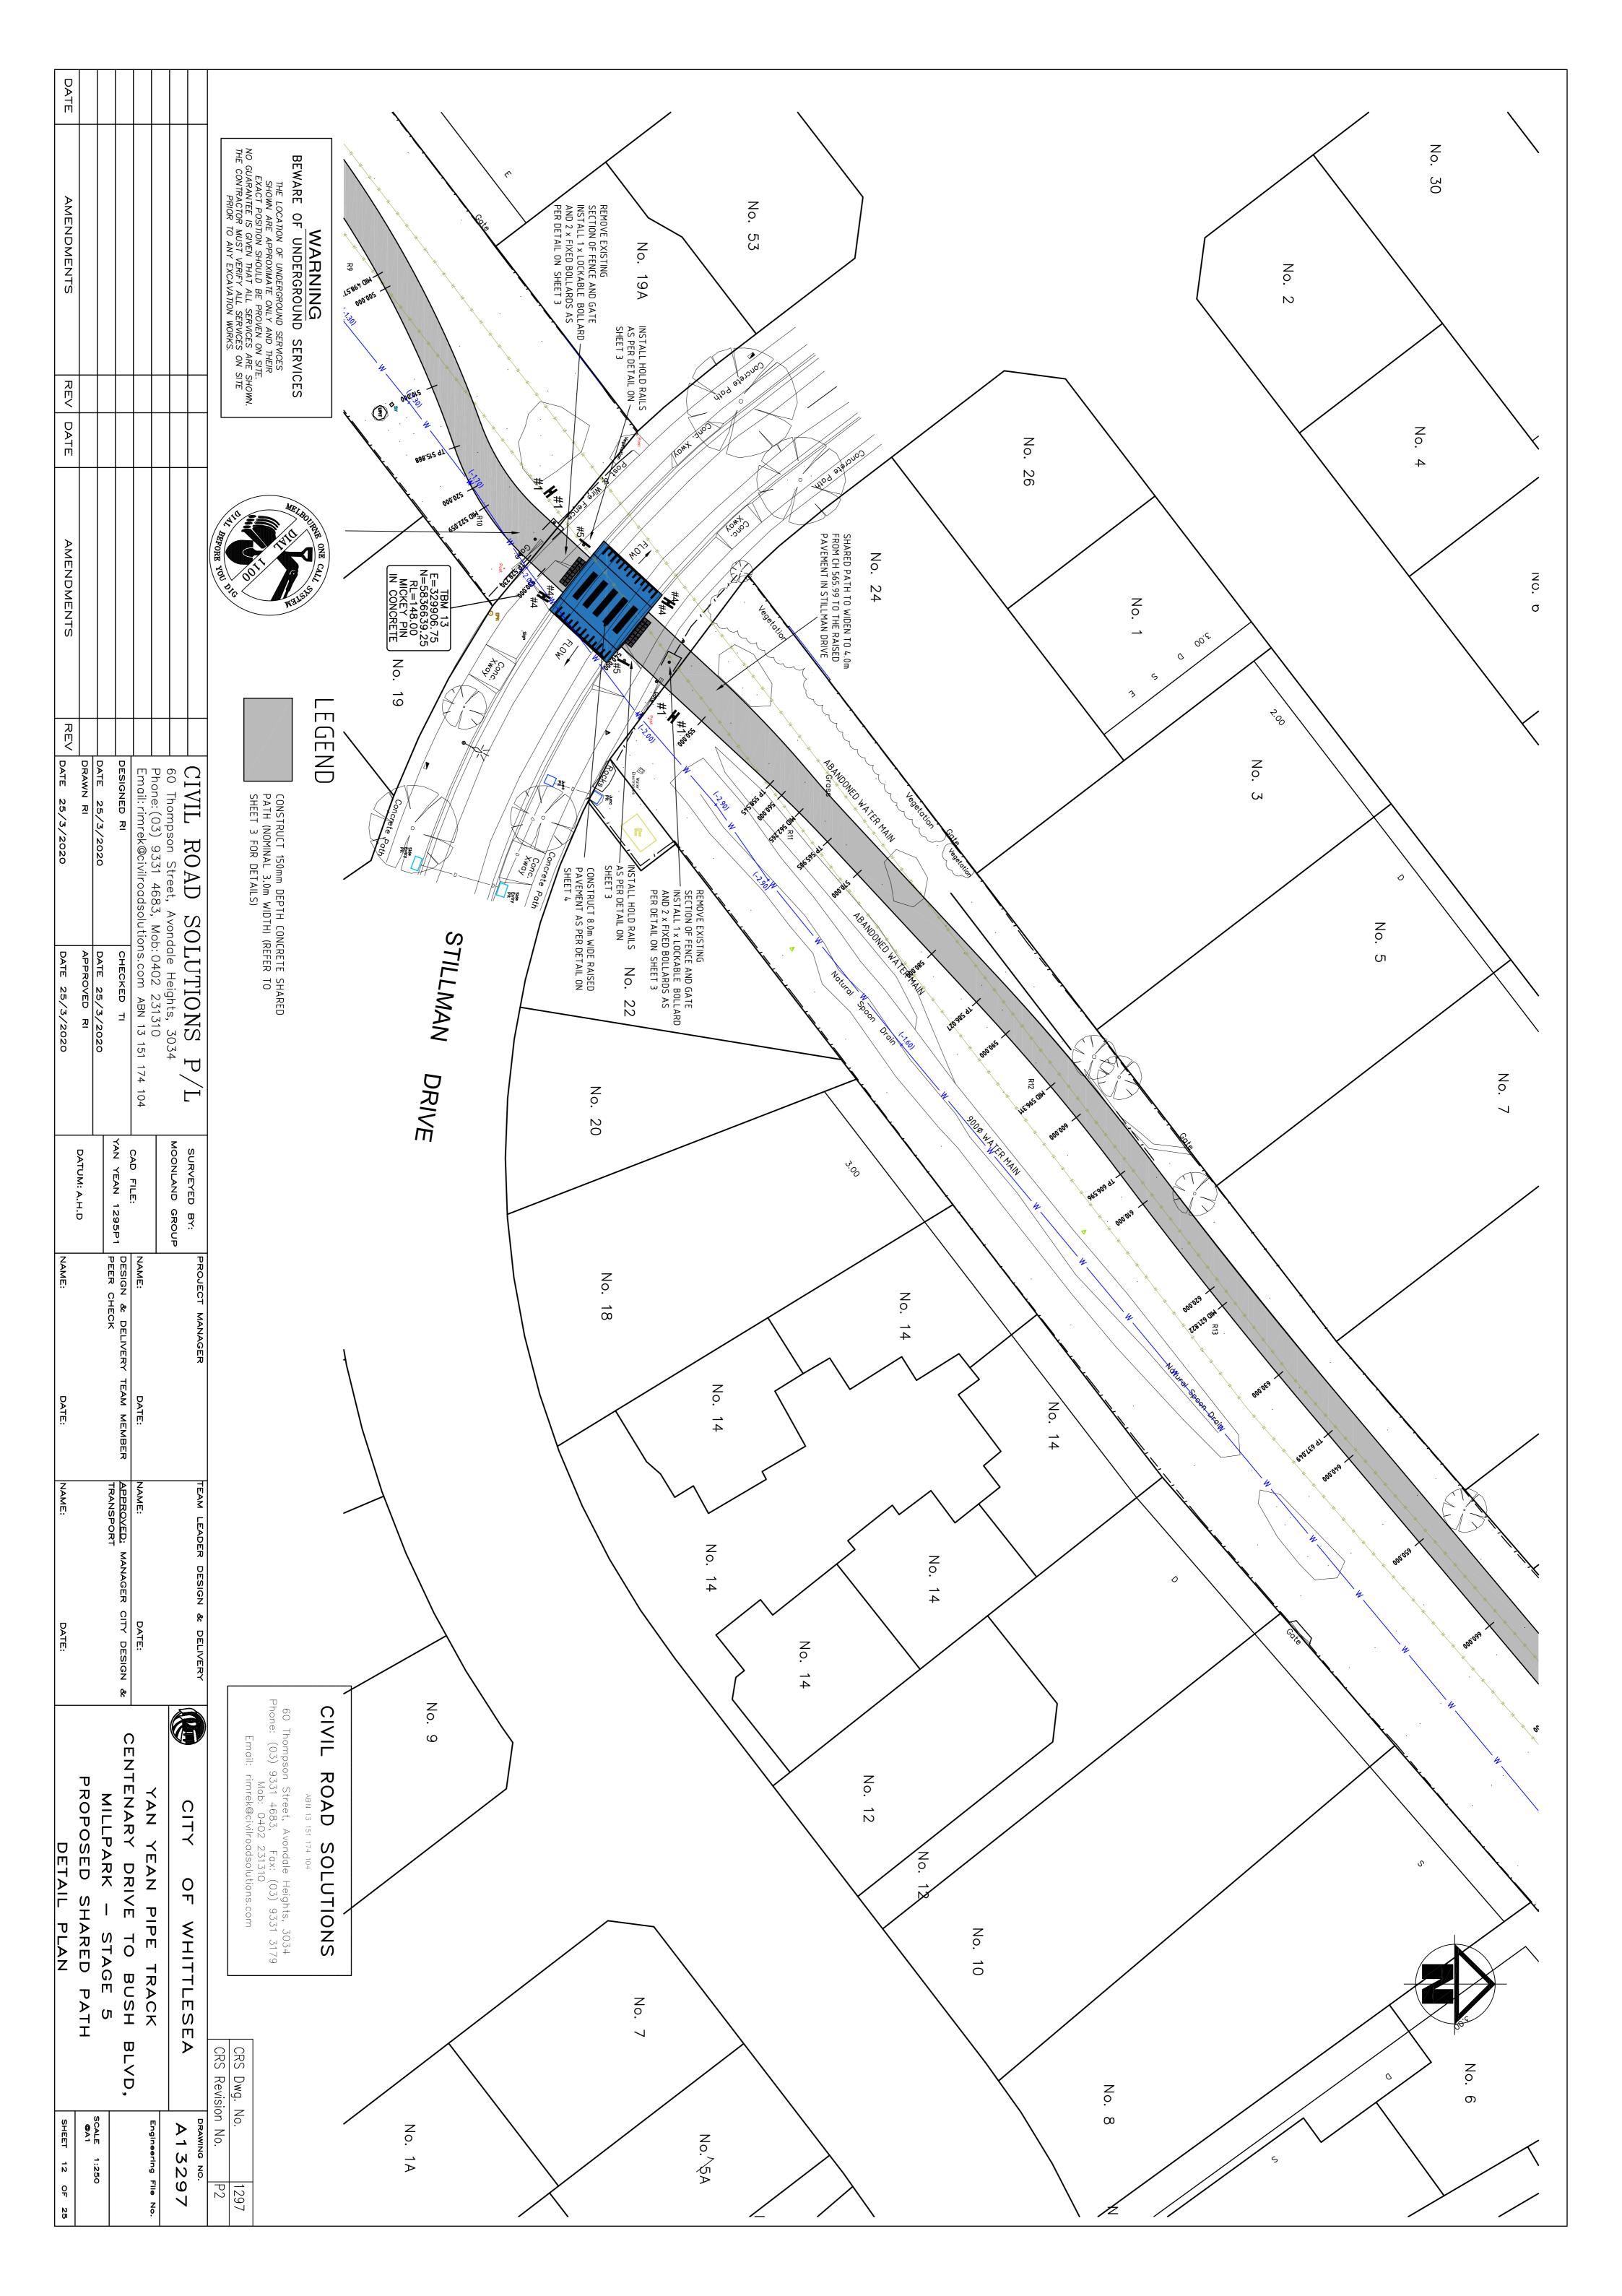

| PROPOSED SHARED PATH | CENTENARY DRIVE | YAN YEAN PIPE  |            |            |              |          | UND SERVICES<br>OWERLINES<br>GEROUND SERVICES<br>TE ONLY AND THEIR<br>BE PROVEN ON SITE | BLES | FIONS | rions | TIONS | FIONS | TIONS |
|----------------------|-----------------|----------------|------------|------------|--------------|----------|-----------------------------------------------------------------------------------------|------|-------|-------|-------|-------|-------|
| RED PATH             | $\overline{0}$  | °E TRACK       | WHITTLESEA |            | CRS Revision | CRS Dwg. | HELE WELLENS                                                                            |      |       |       |       |       |       |
| SCALE 1:250<br>©A1   |                 | Engineering Fi | A13297     | RAWING NO. | No.          | No. 1    |                                                                                         |      |       |       |       |       |       |
|                      |                 | File No.       | 7          |            | 2 d          | 1297     |                                                                                         |      |       |       |       |       |       |