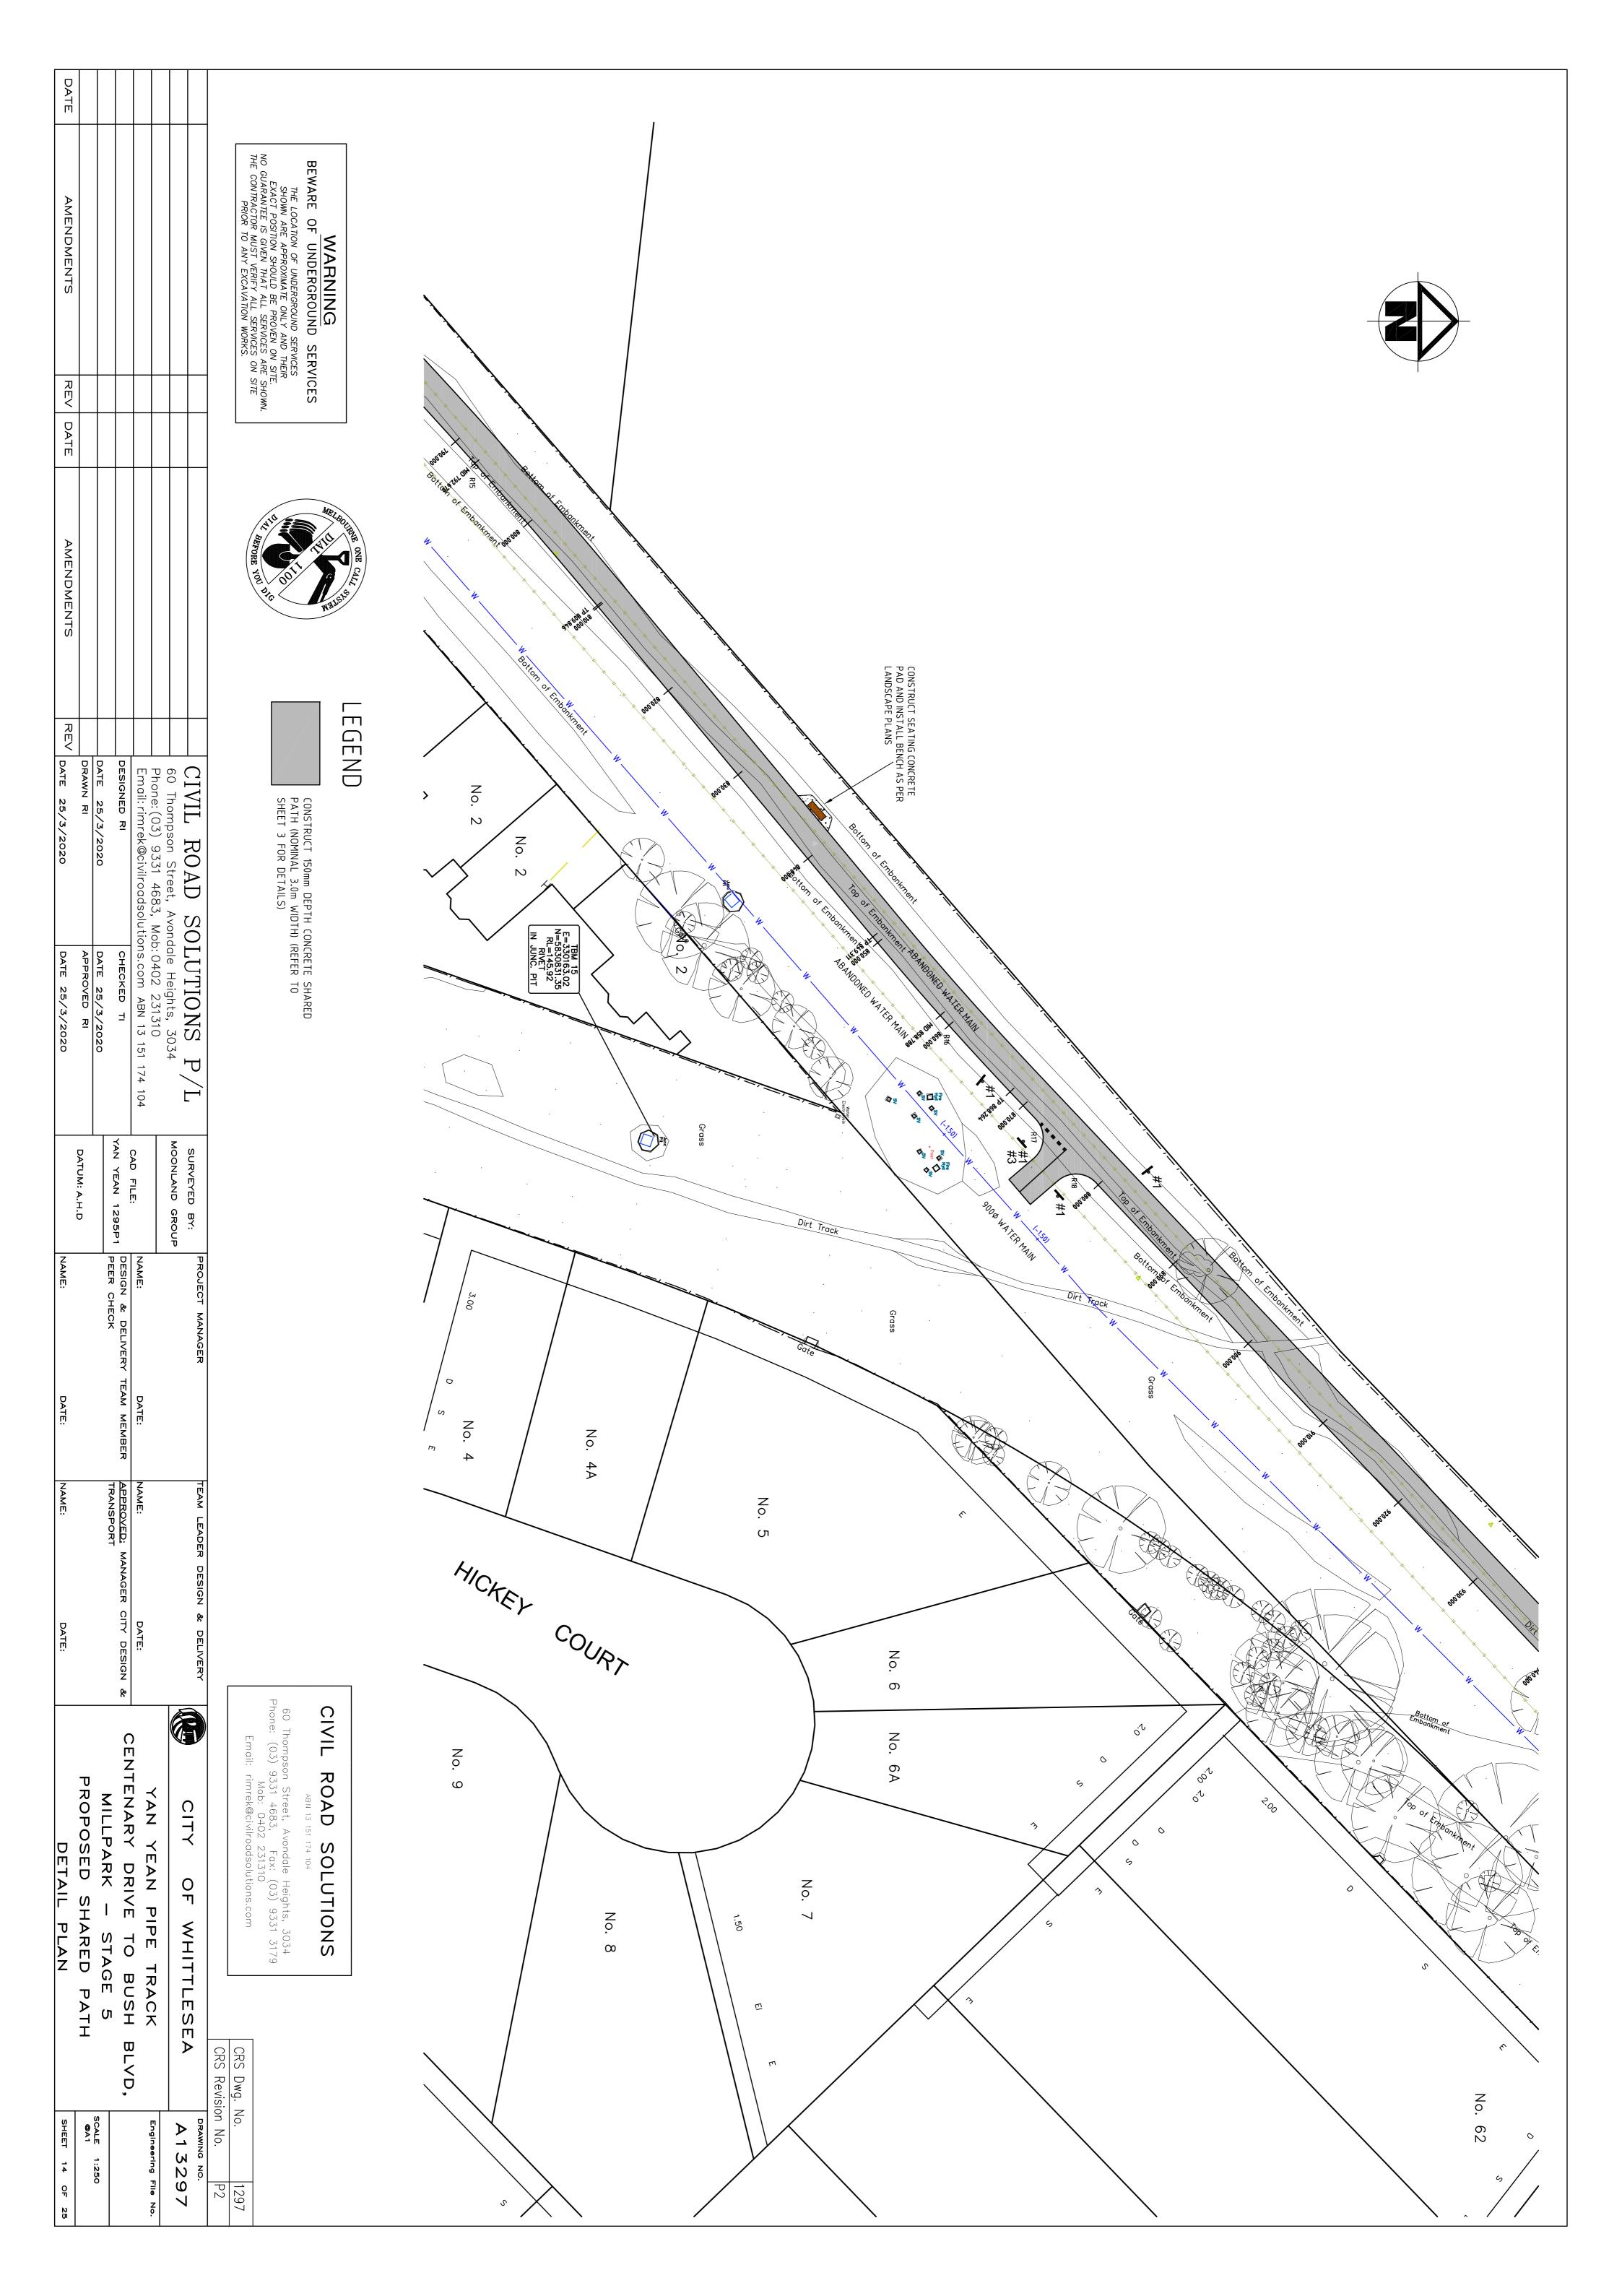

| PROPOSED SHARED PATH | CENTENARY DRIVE | YAN YEAN PIPE  |            |            |              |          | UND SERVICES<br>OWERLINES<br>GEROUND SERVICES<br>TE ONLY AND THEIR<br>BE PROVEN ON SITE | BLES | FIONS | rions | TIONS | FIONS | TIONS |
|----------------------|-----------------|----------------|------------|------------|--------------|----------|-----------------------------------------------------------------------------------------|------|-------|-------|-------|-------|-------|
| RED PATH             | $\overline{0}$  | °E TRACK       | WHITTLESEA |            | CRS Revision | CRS Dwg. | HELE WELLENS                                                                            |      |       |       |       |       |       |
| SCALE 1:250<br>©A1   |                 | Engineering Fi | A13297     | RAWING NO. | No.          | No. 1    |                                                                                         |      |       |       |       |       |       |
|                      |                 | File No.       | 7          |            | 2 d          | 1297     |                                                                                         |      |       |       |       |       |       |