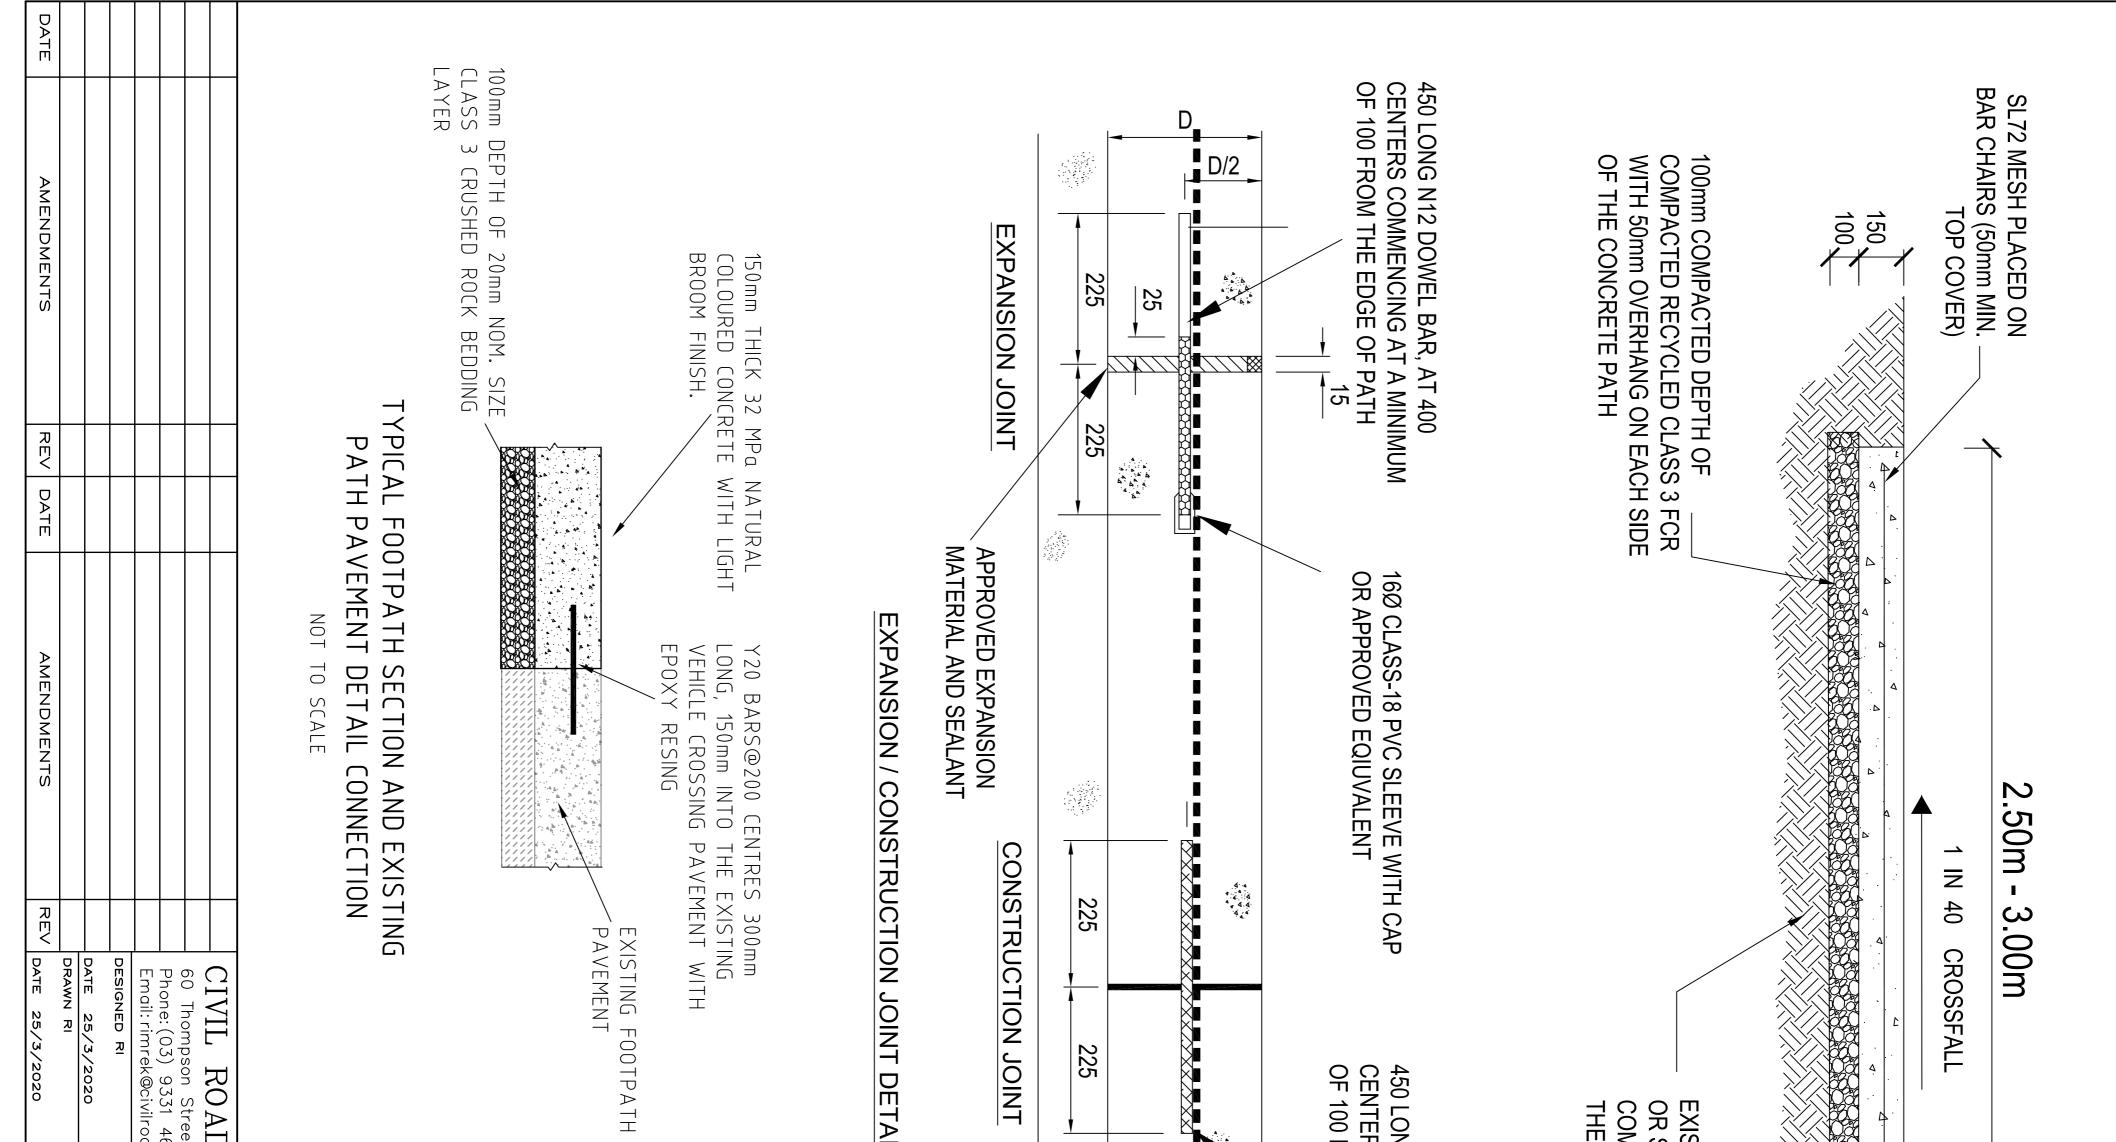

| DA           | AD SOLU<br>Street, Avondale<br>51 4683, Mob: 0-<br>vilroadsolutions.o                                                                                                     |                                                                                                                    | TAIL - NOT TO SCAL                                                                                                                          | EXISTING SUBGRAD<br>COMPACTED GRANU<br>THE SUPERINTENDE                                                                                                                                                   |
|--------------|---------------------------------------------------------------------------------------------------------------------------------------------------------------------------|--------------------------------------------------------------------------------------------------------------------|---------------------------------------------------------------------------------------------------------------------------------------------|-----------------------------------------------------------------------------------------------------------------------------------------------------------------------------------------------------------|
| TE 25/3/2020 | AD SOLUTIONS P/L<br>Street, Avondale Heights, 3034<br>51 4683, Mob: 0402 231310<br>vilroadsolutions.com ABN 13 151 174 104<br>CHECKED TI<br>DATE 25/3/2020<br>APPROVED RI | BO<br>REFLECTIVE BAND OF RED<br>NOTE 3<br>100 WIDE BAND OF<br>WHITE REFLECTIVE<br>TAPE. REFER NOTE 3<br>NATURAL    | 3 N12 DOWEL BAR, AT 400<br>S COMMENCING AT A MINIMUM<br>ROM THE EDGE OF PATH                                                                |                                                                                                                                                                                                           |
| NAME         | SURVEYED BY:<br>MOONLAND GROUP<br>CAD FILE:<br>YAN YEAN 1295P1<br>DATUM: A.H.D                                                                                            | SOIL SOIL                                                                                                          |                                                                                                                                             | TO TEE NOU PSO NST                                                                                                                                                                                        |
| E: DATE:     | FIXED BOLLARD DE                                                                                                                                                          | $\begin{array}{c} 400 \\ \hline 150 \\ \hline 450 \\ \hline 200 \\ \hline 200 \\ \hline 200 \\ \hline \end{array}$ | TT                                                                                                                                          | ATE GRASS EDGE WITH 75MM<br>HTLY COMPACTED APPROVED<br>IL & GRASS SEED<br>THICK 32 MPa NATURAL<br>RED CONCRETE WITH LIGHT<br>FINISH.<br>OUT & REPLACED WITH<br>OUT & REPLACED WITH<br>THE SATISFACTION OF |
| NAME: DA     | DETAL                                                                                                                                                                     |                                                                                                                    | H<br>BOLLARD TO BE CA<br>2 x 100 WIDE BAND OF REPLECTIVE TAPE. REFER NOTE 3<br>100 WIDE BAND OF<br>WHITE REFLECTIVE<br>TAPE. REFER NOTE 3   |                                                                                                                                                                                                           |
| ATE:         | DELIVERY<br>ATE:<br>C                                                                                                                                                     | LOCKABLE<br>BOLLARD<br>1. PARM<br>2. BOLL<br>2. BOLL<br>3. REFL<br>3. REFL<br>REFL                                 | NOTES:<br>HOLD RAILS<br>SOMM 0/D Y<br>EXISTING SUF<br>HOLD RAILS<br>ALL REFLECT<br>SECURELY IN<br>HOLDRAILS A<br>OF RED<br>VE<br>YE<br>TE 3 |                                                                                                                                                                                                           |

| VAN YEAN PIPE TRACK<br>VAN YEAN PIPE TRACK<br>CENTENARY DRIVE TO BUSH BLVD,<br>MILLPARK - STAGE 5<br>PROPOSED SHARED PATH<br>PAVEMENT AND BOLLARD DETAILS SHEET | <u>D NOTES</u><br>RKS AND OPEN SPACE TO CONFIRM IF A LOCKABLE<br>RKS AND OPEN SPACE TO CONFIRM IF A LOCKABLE<br>STANDARD BOLLARD IS REQUIRED FOR CENTRAL<br>ULARD<br>ULARD TO BE GALVANISED STEEL TO BE POWDER<br>NATED IN AS 2700-1996 "Y11 CANARY YELLOW".<br>EHEAT TUBE BEFORE COATING.<br>FLECTIVE TAPE TO BE CLASS 1A<br>FLECTIVE TAPE TO BE CLASS 1A<br>CRS Dwg. No.<br>CRS Dwg. No. | 400<br>400<br>400<br>400<br>450<br>100<br>450<br>100<br>1200<br>1200<br>1200<br>1200<br>1200<br>1200<br>1200<br>1200<br>1200<br>1200<br>1200<br>1200<br>1200<br>1200<br>1200<br>1200<br>1200<br>1200<br>1200<br>1200<br>1200<br>1200<br>1200<br>1200<br>1200<br>1200<br>1200<br>1200<br>1200<br>1200<br>1200<br>1200<br>1200<br>1200<br>1200<br>1200<br>1200<br>1200<br>1200<br>1200<br>1200<br>1200<br>1200<br>1200<br>1200<br>1200<br>1200<br>1200<br>1200<br>1200<br>1200<br>1200<br>1200<br>1200<br>1200<br>1200<br>1200<br>1200<br>1200<br>1200<br>1200<br>1200<br>1200<br>1200<br>1200<br>1200<br>1200<br>1200<br>1200<br>1200<br>1200<br>1200<br>1200<br>1200<br>1200<br>1200<br>1200<br>1200<br>1200<br>1200<br>1200<br>1200<br>1200<br>1200<br>1200<br>1200<br>1200<br>1200<br>1200<br>1200<br>1200<br>1200<br>1200<br>1200<br>1200<br>1200<br>1200<br>1200<br>1200<br>1200<br>1200<br>1200<br>1200<br>1200<br>1200<br>1200<br>1200<br>1200<br>1200<br>1200<br>1200<br>1200<br>1200<br>1200<br>1200<br>1200<br>1200<br>1200<br>1200<br>1200<br>1200<br>1200<br>1200<br>1200<br>1200<br>1200<br>1200<br>1200<br>1200<br>1200<br>1200<br>1200<br>1200<br>1200<br>1200<br>1200<br>1200<br>1200<br>1200<br>1200<br>1200<br>1200<br>1200<br>1200<br>1200<br>1200<br>1200<br>1200<br>1200<br>1200<br>1200<br>1200<br>1200<br>1200<br>1200<br>1200<br>1200<br>1200<br>1200<br>1200<br>1200<br>1200<br>1200<br>1200<br>1200<br>1200<br>1200<br>1200<br>1200<br>1200<br>1200<br>1200<br>1200<br>1200<br>1200<br>1200<br>1200<br>1200<br>1200<br>1200<br>1200<br>1200<br>1200<br>1200<br>1200<br>1200<br>1200<br>1200<br>1200<br>1200<br>1200<br>1200<br>1200<br>1200<br>1200<br>1200<br>1200<br>1200<br>1200<br>1200<br>1200<br>1200<br>1200<br>1200<br>1200<br>1200<br>1200<br>1200<br>1200<br>1200<br>1200<br>1200<br>1200<br>1200<br>1200<br>1200<br>1200<br>1200<br>1200<br>1200<br>1200<br>1200<br>1200<br>1200<br>1200<br>1200<br>1200<br>1200<br>1200<br>1200<br>1200<br>1200<br>1200<br>1200<br>1200<br>1200<br>1200<br>1200<br>1200<br>1200<br>1200<br>1200<br>1200<br>1200<br>1200<br>1200<br>1200<br>1200<br>1200<br>1200<br>1200<br>1200<br>1200<br>1200<br>1200<br>1200<br>1200<br>1200<br>1200<br>1200<br>1200<br>1200<br>1200<br>1200<br>1200<br>1200<br>1200<br>1200<br>1200<br>1200<br>1200<br>1200<br>1200<br>1200<br>1200<br>1200<br>1200<br>1200<br>1200<br>1200<br>1200<br>1200<br>1200<br>1200<br>1200<br>1200<br>1200<br>1200<br>1200<br>1200<br>1200<br>1200<br>1200<br>1200<br>1200<br>1200<br>1200<br>1200<br>1200<br>1200<br>1200<br>1200<br>1200<br>1200<br>1200<br>1200<br>1200<br>1200<br>1200<br>1200<br>1200<br>1200<br>1200<br>1200<br>1200<br>1200<br>1200<br>1200<br>1200<br>1200<br>1200<br>1200<br>1200<br>1200<br>1200<br>1200<br>1200<br>1200<br>1200<br>1200<br>1200<br>1200<br>1200<br>1200<br>10 | HOLD RAILS<br>NOT TO SCALE<br>S TO BE INSTALLED ARE TO AUSTRALIAN STANDARDS.<br>D YELLOW POWDERCOATED TUBE TO BE INSERTED PARALLEL WITH<br>SURFACE. UNLESS DIRECTED OTHERWISE.<br>S TO INSTALLED IN 450min DEPTH X 300 WIDE CONCRETE FOOTINGS.<br>ECTIVE TAPE/ DECALS TO BE CLASS 1 IN ACCORDANCE WITH AS1966.1<br>INSTALL MINIMUM 60mm DIAMETER RED REFLECTIVE DELINATORS TO<br>S AS DETAILED. |  |
|-----------------------------------------------------------------------------------------------------------------------------------------------------------------|--------------------------------------------------------------------------------------------------------------------------------------------------------------------------------------------------------------------------------------------------------------------------------------------------------------------------------------------------------------------------------------------|--------------------------------------------------------------------------------------------------------------------------------------------------------------------------------------------------------------------------------------------------------------------------------------------------------------------------------------------------------------------------------------------------------------------------------------------------------------------------------------------------------------------------------------------------------------------------------------------------------------------------------------------------------------------------------------------------------------------------------------------------------------------------------------------------------------------------------------------------------------------------------------------------------------------------------------------------------------------------------------------------------------------------------------------------------------------------------------------------------------------------------------------------------------------------------------------------------------------------------------------------------------------------------------------------------------------------------------------------------------------------------------------------------------------------------------------------------------------------------------------------------------------------------------------------------------------------------------------------------------------------------------------------------------------------------------------------------------------------------------------------------------------------------------------------------------------------------------------------------------------------------------------------------------------------------------------------------------------------------------------------------------------------------------------------------------------------------------------------------------------------------------------------------------------------------------------------------------------------------------------------------------------------------------------------------------------------------------------------------------------------------------------------------------------------------------------------------------------------------------------------------------------------------------------------------------------------------------------------------------------------------------------------------------------------------------------------------------------------------------------------------------------------------------------------------------------------------------------|-------------------------------------------------------------------------------------------------------------------------------------------------------------------------------------------------------------------------------------------------------------------------------------------------------------------------------------------------------------------------------------------------|--|
|-----------------------------------------------------------------------------------------------------------------------------------------------------------------|--------------------------------------------------------------------------------------------------------------------------------------------------------------------------------------------------------------------------------------------------------------------------------------------------------------------------------------------------------------------------------------------|--------------------------------------------------------------------------------------------------------------------------------------------------------------------------------------------------------------------------------------------------------------------------------------------------------------------------------------------------------------------------------------------------------------------------------------------------------------------------------------------------------------------------------------------------------------------------------------------------------------------------------------------------------------------------------------------------------------------------------------------------------------------------------------------------------------------------------------------------------------------------------------------------------------------------------------------------------------------------------------------------------------------------------------------------------------------------------------------------------------------------------------------------------------------------------------------------------------------------------------------------------------------------------------------------------------------------------------------------------------------------------------------------------------------------------------------------------------------------------------------------------------------------------------------------------------------------------------------------------------------------------------------------------------------------------------------------------------------------------------------------------------------------------------------------------------------------------------------------------------------------------------------------------------------------------------------------------------------------------------------------------------------------------------------------------------------------------------------------------------------------------------------------------------------------------------------------------------------------------------------------------------------------------------------------------------------------------------------------------------------------------------------------------------------------------------------------------------------------------------------------------------------------------------------------------------------------------------------------------------------------------------------------------------------------------------------------------------------------------------------------------------------------------------------------------------------------------------------|-------------------------------------------------------------------------------------------------------------------------------------------------------------------------------------------------------------------------------------------------------------------------------------------------------------------------------------------------------------------------------------------------|--|