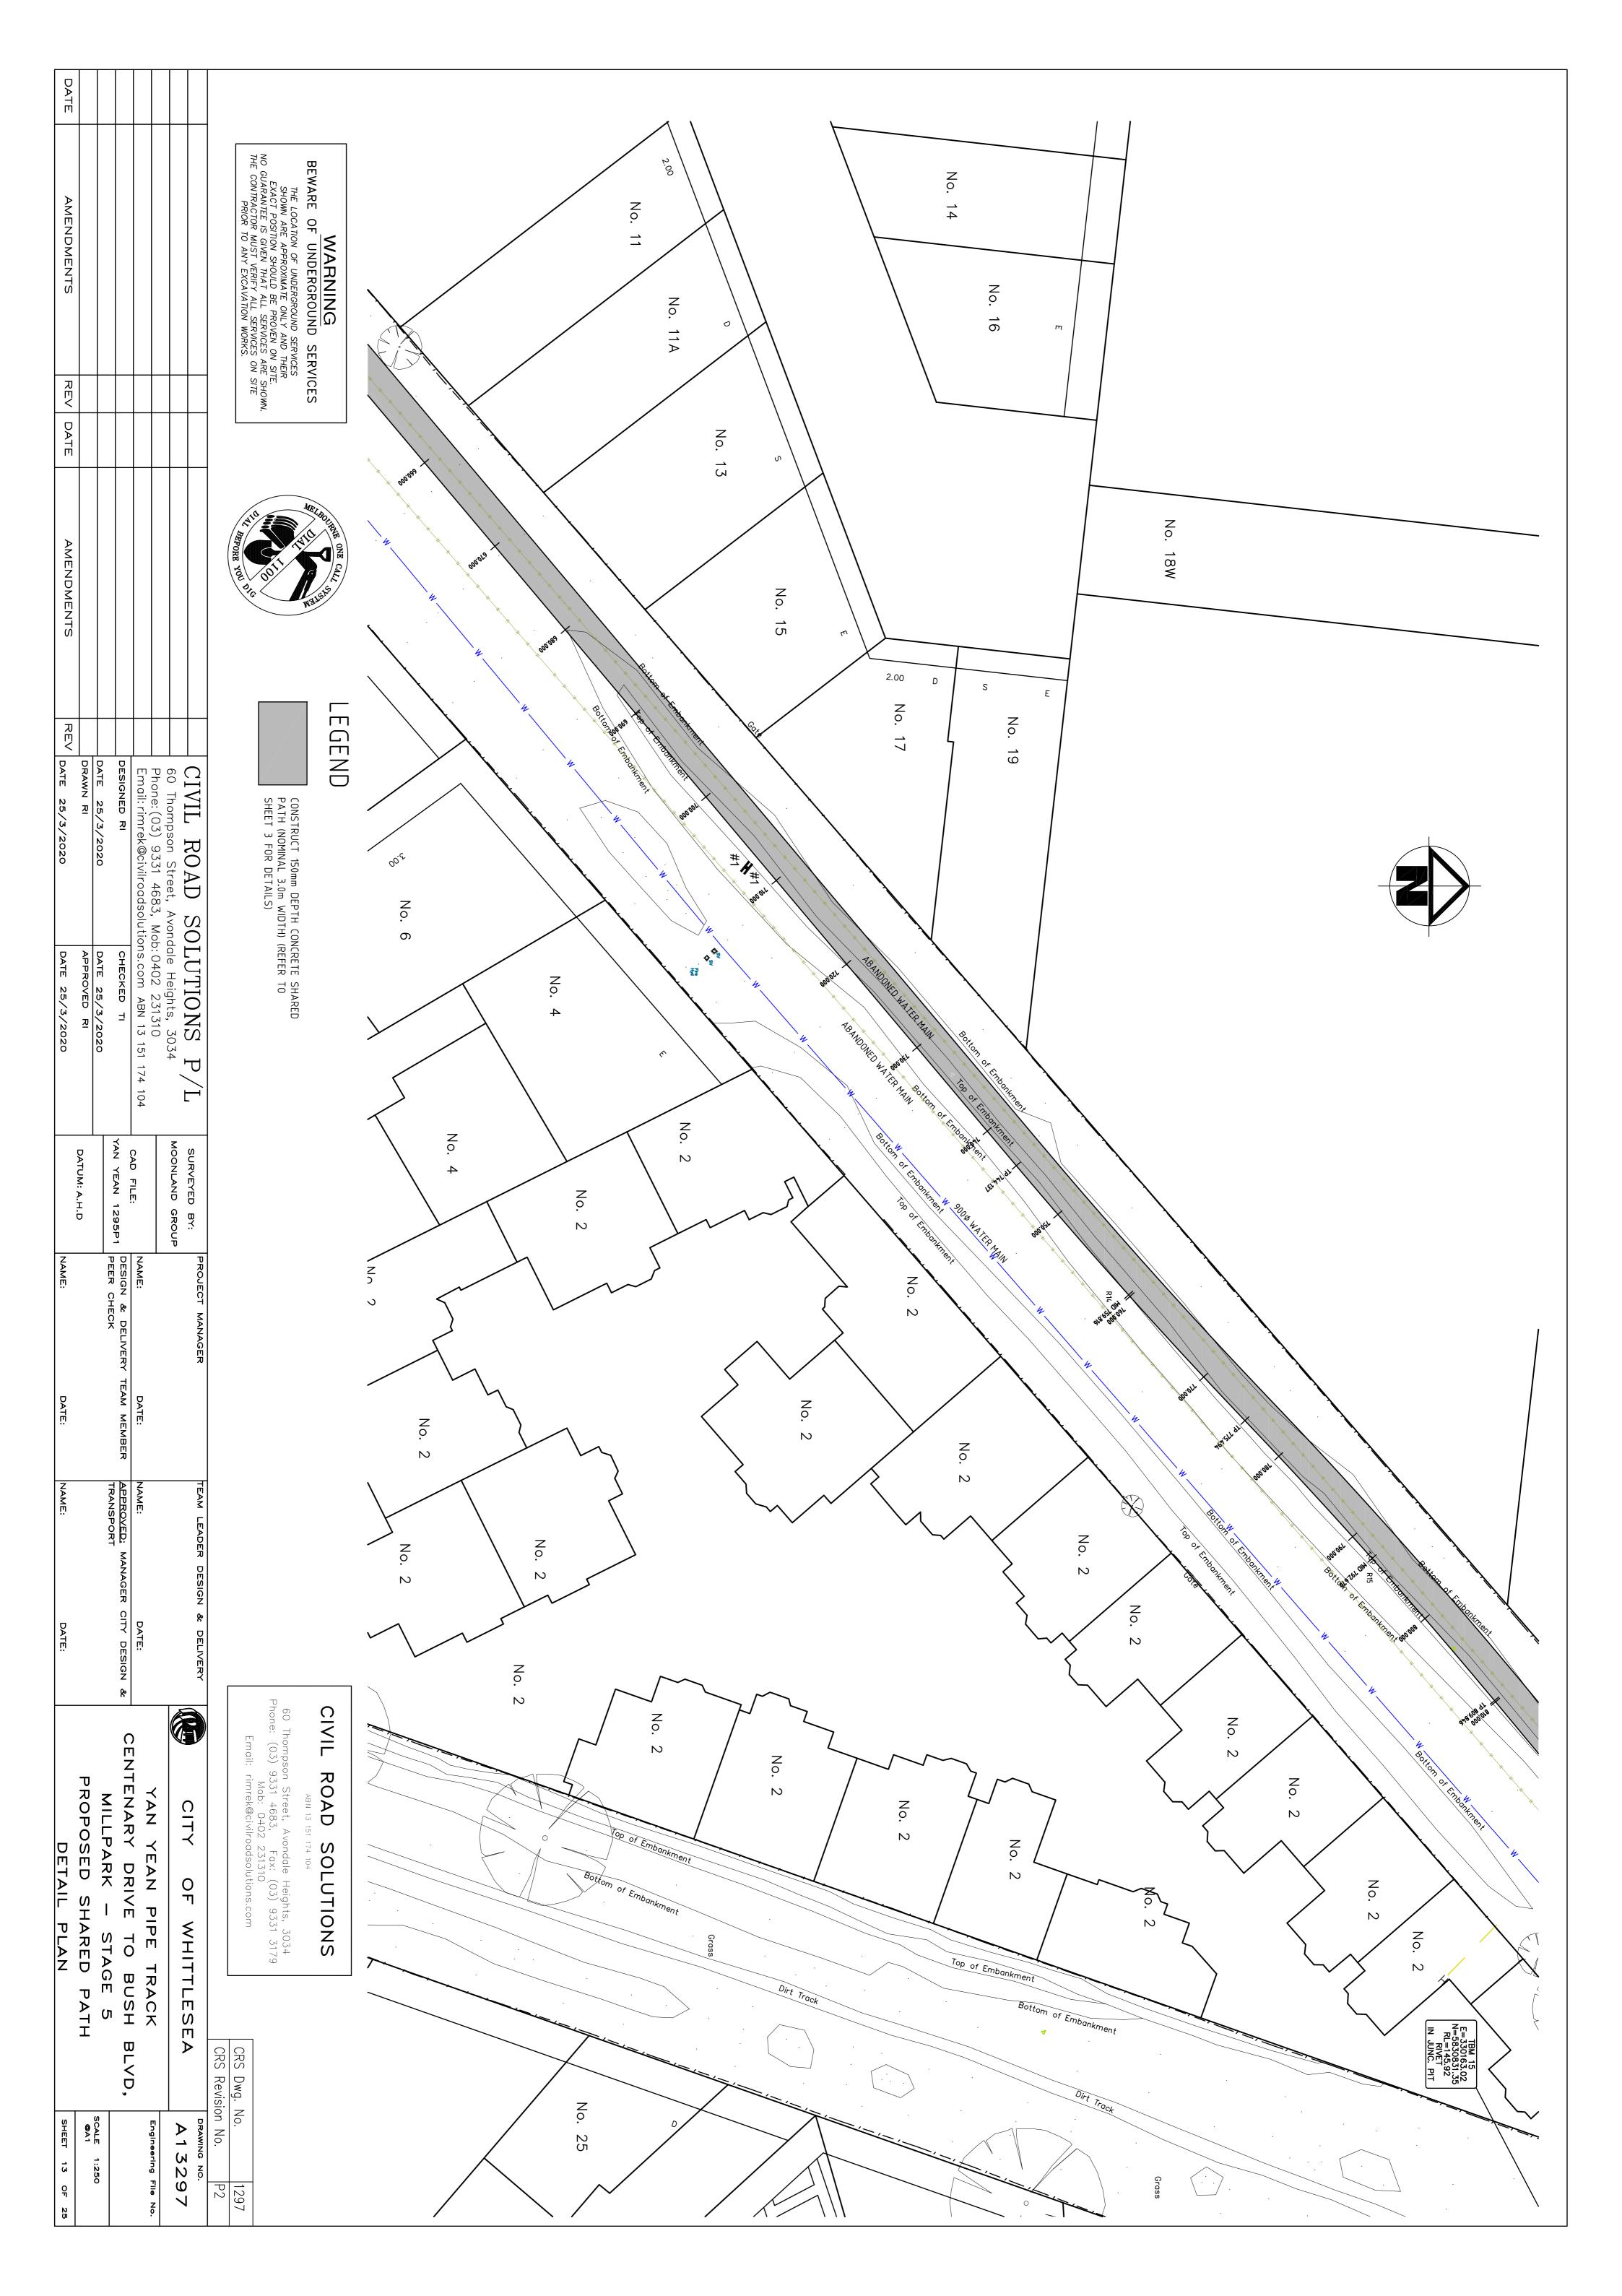

| PROPOSED SHARED PATH | CENTENARY DRIVE | YAN YEAN PIPE  |            |            |              |          | UND SERVICES<br>OWERLINES<br>GEROUND SERVICES<br>TE ONLY AND THEIR<br>BE PROVEN ON SITE | BLES | FIONS | rions | TIONS | FIONS | TIONS |
|----------------------|-----------------|----------------|------------|------------|--------------|----------|-----------------------------------------------------------------------------------------|------|-------|-------|-------|-------|-------|
| RED PATH             | $\overline{0}$  | °E TRACK       | WHITTLESEA |            | CRS Revision | CRS Dwg. | HELE WELLENS                                                                            |      |       |       |       |       |       |
| SCALE 1:250<br>©A1   |                 | Engineering Fi | A13297     | RAWING NO. | No.          | No. 1    |                                                                                         |      |       |       |       |       |       |
|                      |                 | File No.       | 7          |            | 2 d          | 1297     |                                                                                         |      |       |       |       |       |       |