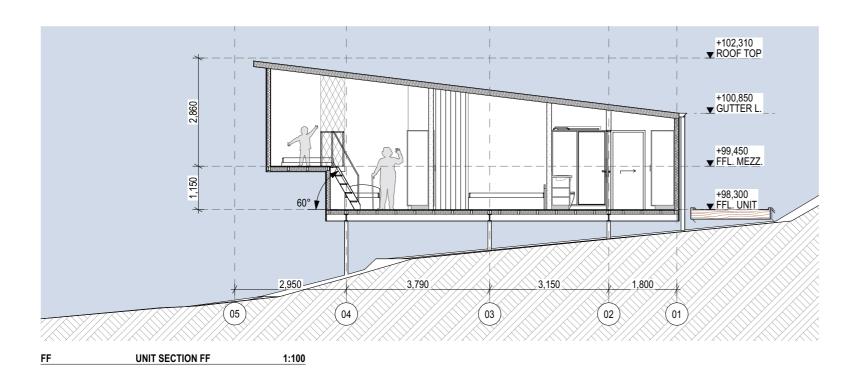

| CLIENT:        | DRAWING TITLE:           |                |         |
|----------------|--------------------------|----------------|---------|
| PARKS VICTORIA | PROPOSED SI<br>ACCOMMODA |                |         |
|                | SCALE: 1:100 @A3         | DATE: 4/12/2   | 2024    |
| PROJECT NAME:  | STATUS: SK               | PREPARED       | BY: MEF |
| BUCHAN CAVES   | PROJECT NO.              | DRAWING<br>NO. | REV:    |
| ACCOMMODATION  | 23023                    | A401           | 05      |