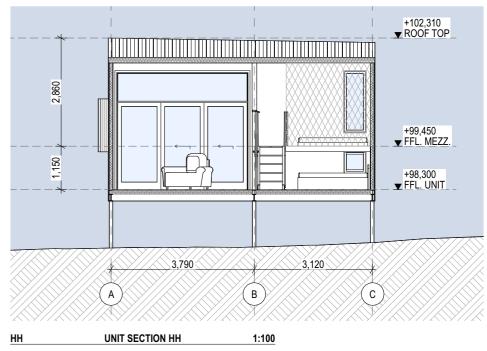

| CLIENT:        | DRAWING TITLE:           |                |         |
|----------------|--------------------------|----------------|---------|
| PARKS VICTORIA | PROPOSED SI<br>ACCOMMODA |                |         |
|                | SCALE: 1:100 @A3         | DATE: 4/12/2   | 2024    |
| PROJECT NAME:  | STATUS: SK               | PREPARED       | BY: MEF |
| BUCHAN CAVES   | PROJECT NO.              | DRAWING<br>NO. | REV:    |
| ACCOMMODATION  | 23023                    | A401           | 05      |