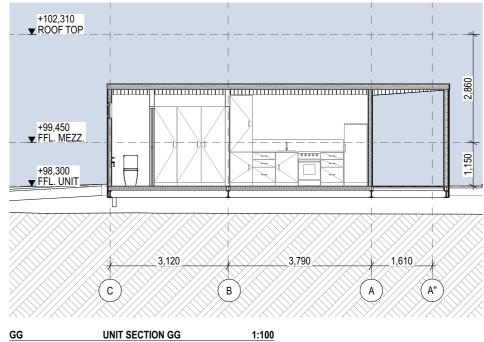

| CLIENT:        | DRAWING TITLE:           |                |         |
|----------------|--------------------------|----------------|---------|
| PARKS VICTORIA | PROPOSED SI<br>ACCOMMODA |                |         |
|                | SCALE: 1:100 @A3         | DATE: 4/12/2   | 2024    |
| PROJECT NAME:  | STATUS: SK               | PREPARED       | BY: MEF |
| BUCHAN CAVES   | PROJECT NO.              | DRAWING<br>NO. | REV:    |
| ACCOMMODATION  | 23023                    | A401           | 05      |