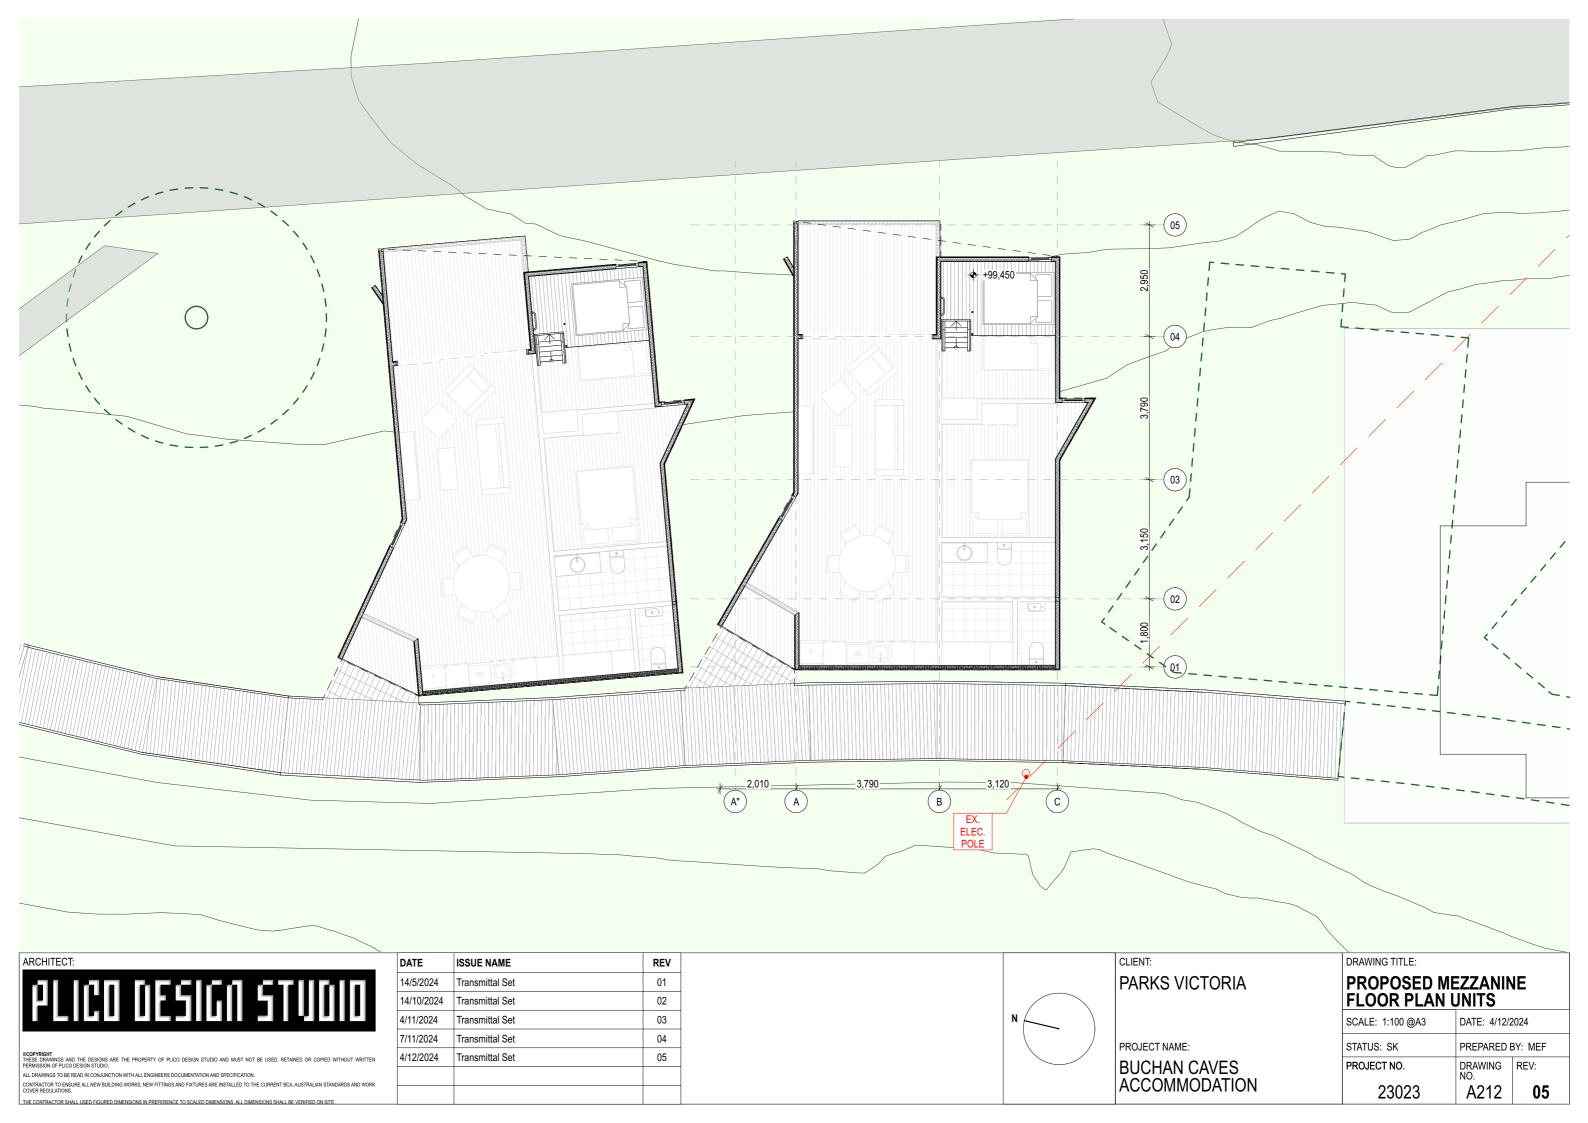

ISSUE NAME

NOTE: MOON CREEK EXISTING WATER CHANNEL AS INDICATED ON: "BUCHAN CAVES RESERVE FLOOD MODELLING REPORT", PAGE 9, PREPARED BY WMS ENGINEERING, SEPTEMBER 2024.

| N N |  |
|-----|--|
|-----|--|

PARKS VICTORIA

ISSUE NAME

ACCESS NOTE: 5% SLOPE (1:20) OR LESS, UNLIMITED DISTANCE (MAX SLOPE 5% ON BOARDWALK). FROM 5.1% TO 7.1% (1:14) FOR MAXIMUM DISTANCE OF 9M. FOR SLOPES GREATER THAN 7.1% (1:14) THE SLOPE GRADIENT AND DISTANCE MUST BE NOTED IN THE NARRATIVE. NO SLOPES GREATER THAN 10% (1:10) PERMITTED.

GENERAL NOTE: NO PROPERTY BOUNDARIES INCLUDED IN THIS PLAN AS ALL PROPOSED BUILDINGS ARE FARTHER THAN 10 METERS TO ALL BOUNDARIES

PARKS VICTORIA

PROJECT NAME:
BUCHAN CAVES
ACCOMMODATION

DRAWING TITLE:
PROPOSED SITE PLAN