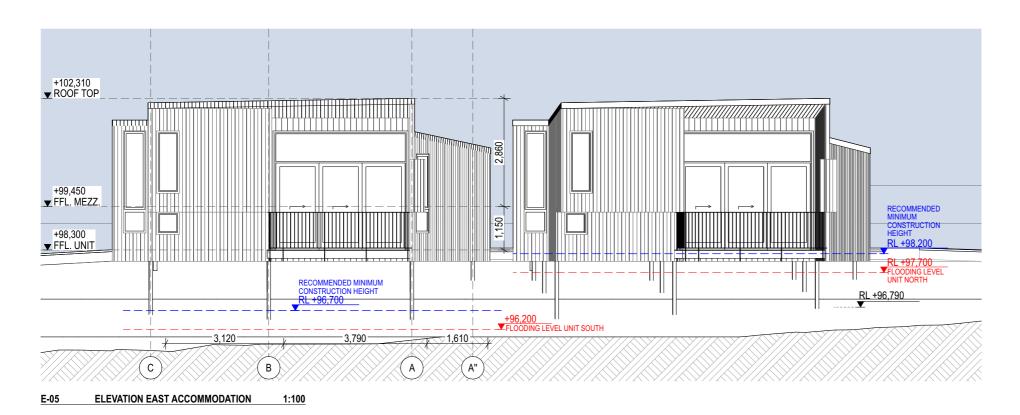

| CLIENT:        | DRAWING TITLE:                    |                |         |  |  |
|----------------|-----------------------------------|----------------|---------|--|--|
| PARKS VICTORIA | ELEVATIONS<br>ACCOMMODATION UNITS |                |         |  |  |
|                | SCALE: 1:100 @A3                  | DATE: 4/12/2   | 2024    |  |  |
| PROJECT NAME:  | STATUS: SK                        | PREPARED E     | BY: MEF |  |  |
| BUCHAN CAVES   | PROJECT NO.                       | DRAWING<br>NO. | REV:    |  |  |
| ACCOMMODATION  | 23023                             | A312           | 05      |  |  |