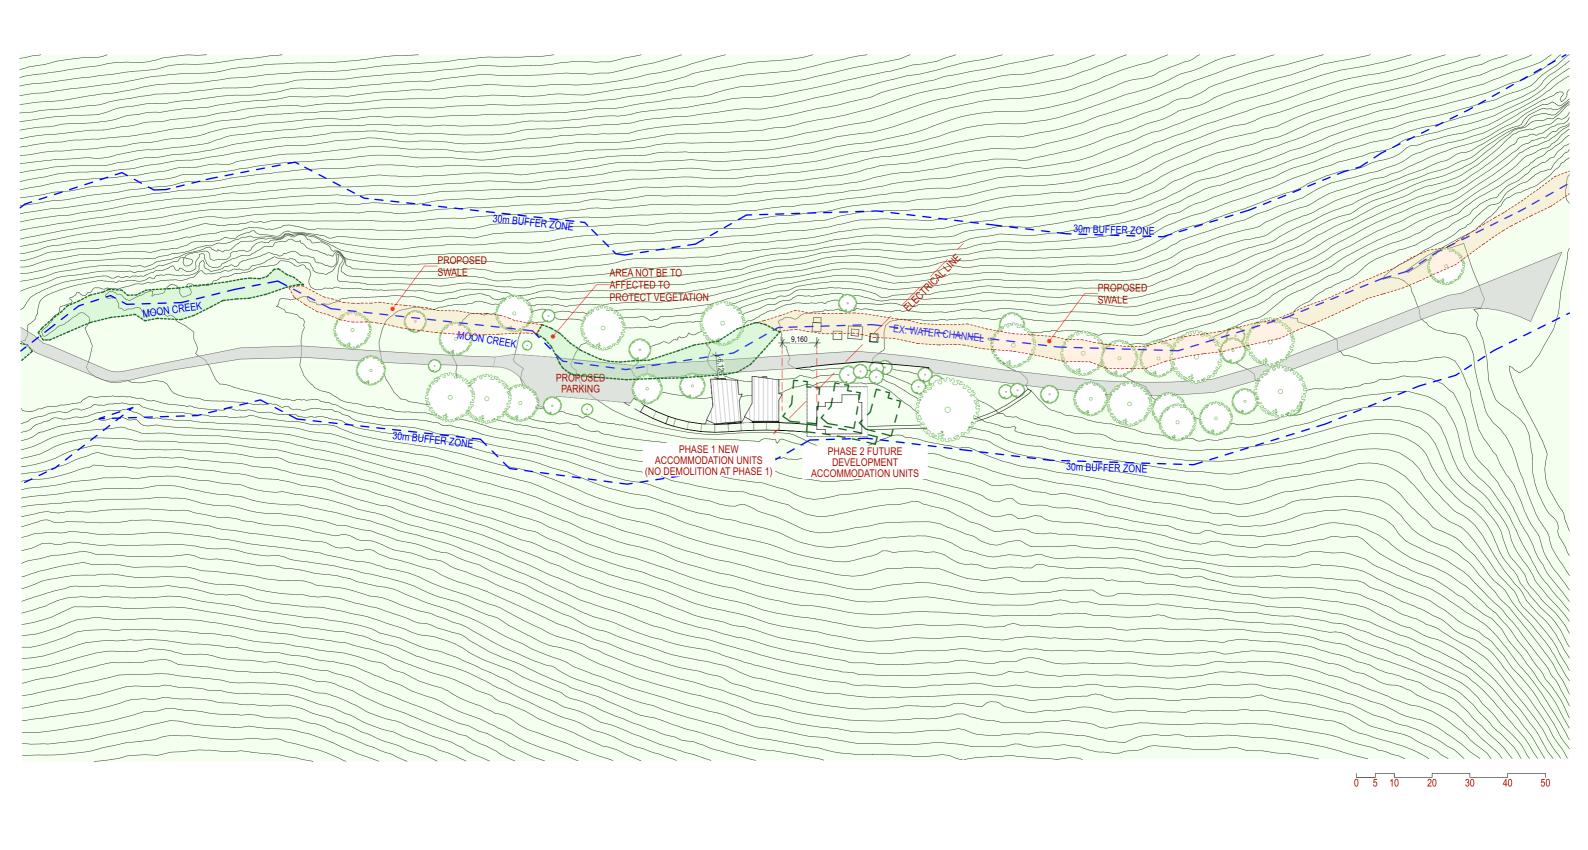

ISSUE NAME

NOTE: MOON CREEK EXISTING WATER CHANNEL AS INDICATED ON: "BUCHAN CAVES RESERVE FLOOD MODELLING REPORT", PAGE 9, PREPARED BY WMS ENGINEERING, SEPTEMBER 2024.

| N N |  |
|-----|--|
|-----|--|

PARKS VICTORIA

GENERAL NOTE: NO PROPERTY BOUNDARIES INCLUDED IN THIS PLAN AS ALL PROPOSED BUILDINGS ARE FARTHER THAN 10 METERS TO ALL BOUNDARIES

PARKS VICTORIA

PROJECT NAME:
BUCHAN CAVES
ACCOMMODATION

DRAWING TITLE:
PROPOSED SITE PLAN