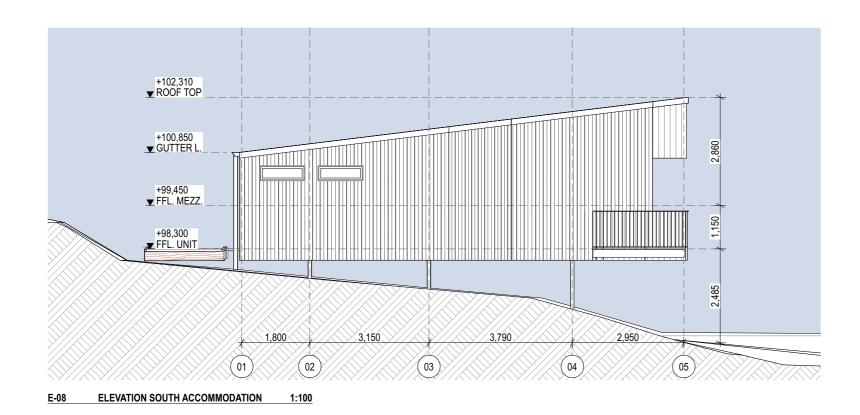

| CLIENT:        | DRAWING TITLE:                    |                |         |  |  |
|----------------|-----------------------------------|----------------|---------|--|--|
| PARKS VICTORIA | ELEVATIONS<br>ACCOMMODATION UNITS |                |         |  |  |
|                | SCALE: 1:100 @A3                  | DATE: 4/12/2   | 2024    |  |  |
| PROJECT NAME:  | STATUS: SK                        | PREPARED E     | BY: MEF |  |  |
| BUCHAN CAVES   | PROJECT NO.                       | DRAWING<br>NO. | REV:    |  |  |
| ACCOMMODATION  | 23023                             | A312           | 05      |  |  |