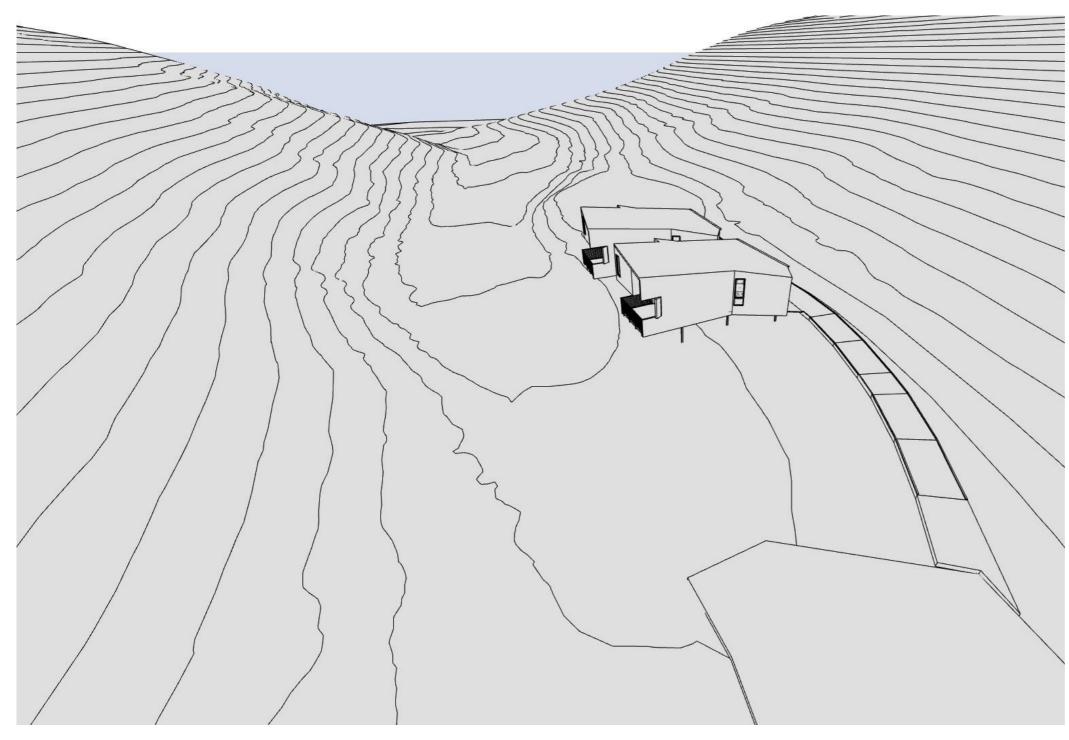

## CLIENT: PARKS VICTORIA

PROJECT NAME:

## DRAWING TITLE: 3D VIEWS + MATERIALS

BUCHAN CAVES ACCOMMODATION

SCALE: @A3 DATE: 4/12/2024 STATUS: SK PREPARED BY: MEF DRAWING REV: PROJECT NO. 23023 A901 05