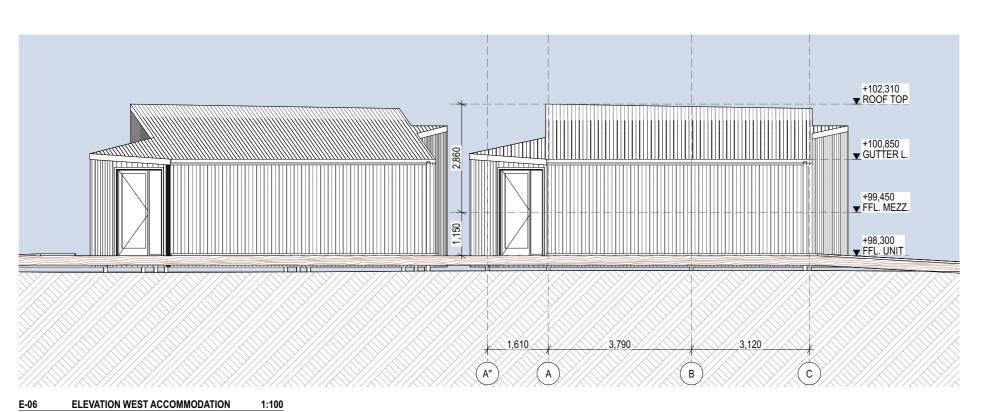

| CLIENT:        | DRAWING TITLE:                    |                |         |  |  |
|----------------|-----------------------------------|----------------|---------|--|--|
| PARKS VICTORIA | ELEVATIONS<br>ACCOMMODATION UNITS |                |         |  |  |
|                | SCALE: 1:100 @A3                  | DATE: 4/12/2   | 2024    |  |  |
| PROJECT NAME:  | STATUS: SK                        | PREPARED E     | BY: MEF |  |  |
| BUCHAN CAVES   | PROJECT NO.                       | DRAWING<br>NO. | REV:    |  |  |
| ACCOMMODATION  | 23023                             | A312           | 05      |  |  |