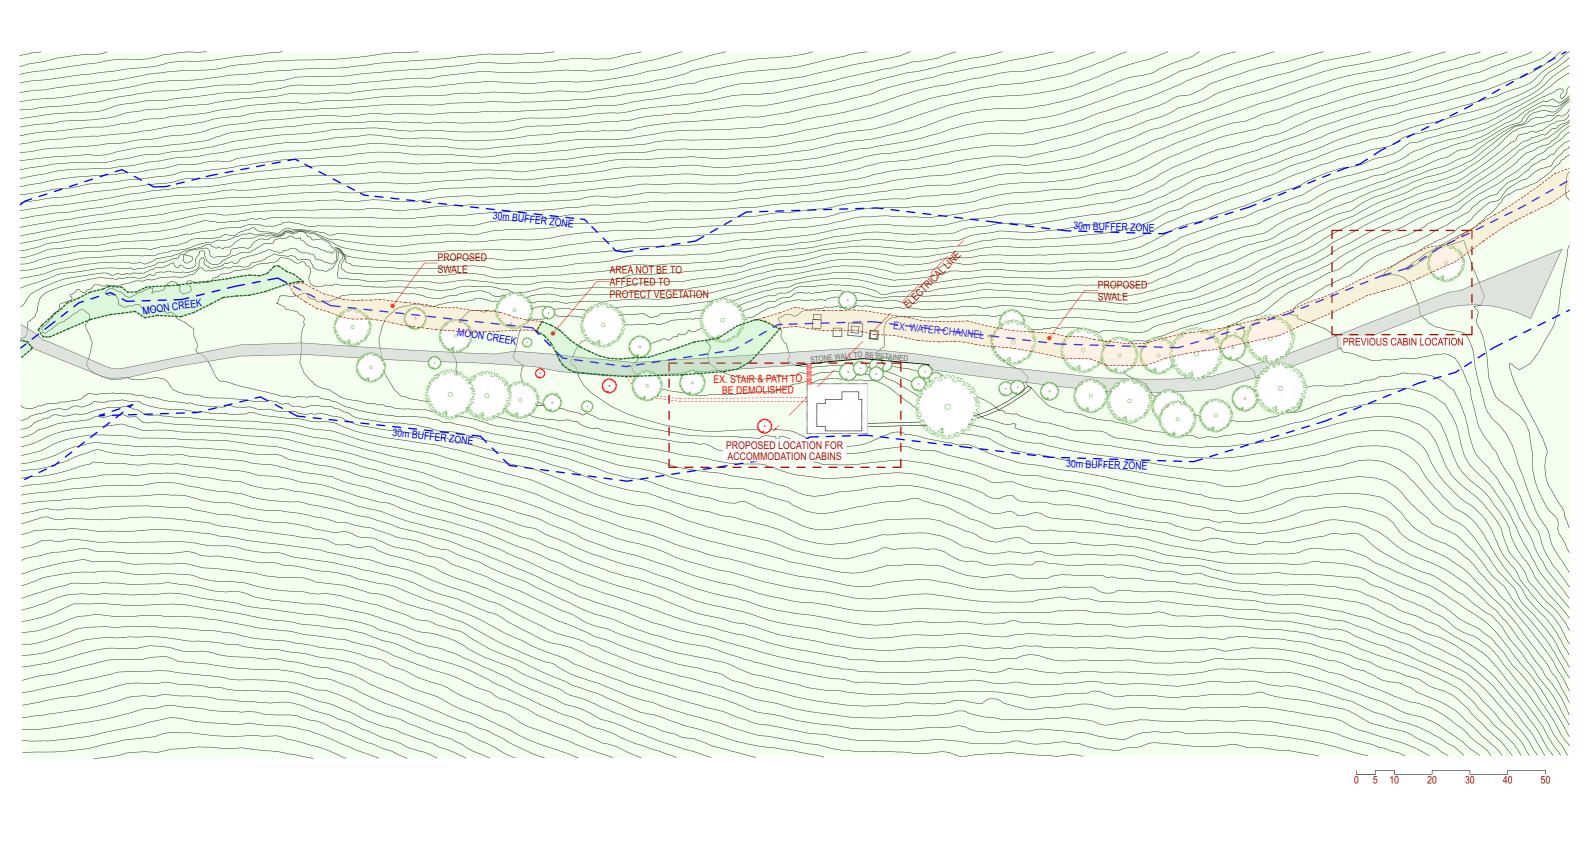

ISSUE NAME

NOTE: MOON CREEK EXISTING WATER CHANNEL AS INDICATED ON: "BUCHAN CAVES RESERVE FLOOD MODELLING REPORT", PAGE 9, PREPARED BY WMS ENGINEERING, SEPTEMBER 2024.

| N N |  |
|-----|--|
|-----|--|

PARKS VICTORIA

ISSUE NAME

ACCESS NOTE: 5% SLOPE (1:20) OR LESS, UNLIMITED DISTANCE (MAX SLOPE 5% ON BOARDWALK). FROM 5.1% TO 7.1% (1:14) FOR MAXIMUM DISTANCE OF 9M. FOR SLOPES GREATER THAN 7.1% (1:14) THE SLOPE GRADIENT AND DISTANCE MUST BE NOTED IN THE NARRATIVE. NO SLOPES GREATER THAN 10% (1:10) PERMITTED.

GENERAL NOTE: NO PROPERTY BOUNDARIES INCLUDED IN THIS PLAN AS ALL PROPOSED BUILDINGS ARE FARTHER THAN 10 METERS TO ALL BOUNDARIES

PARKS VICTORIA

PROJECT NAME:
BUCHAN CAVES
ACCOMMODATION

DRAWING TITLE:
PROPOSED SITE PLAN