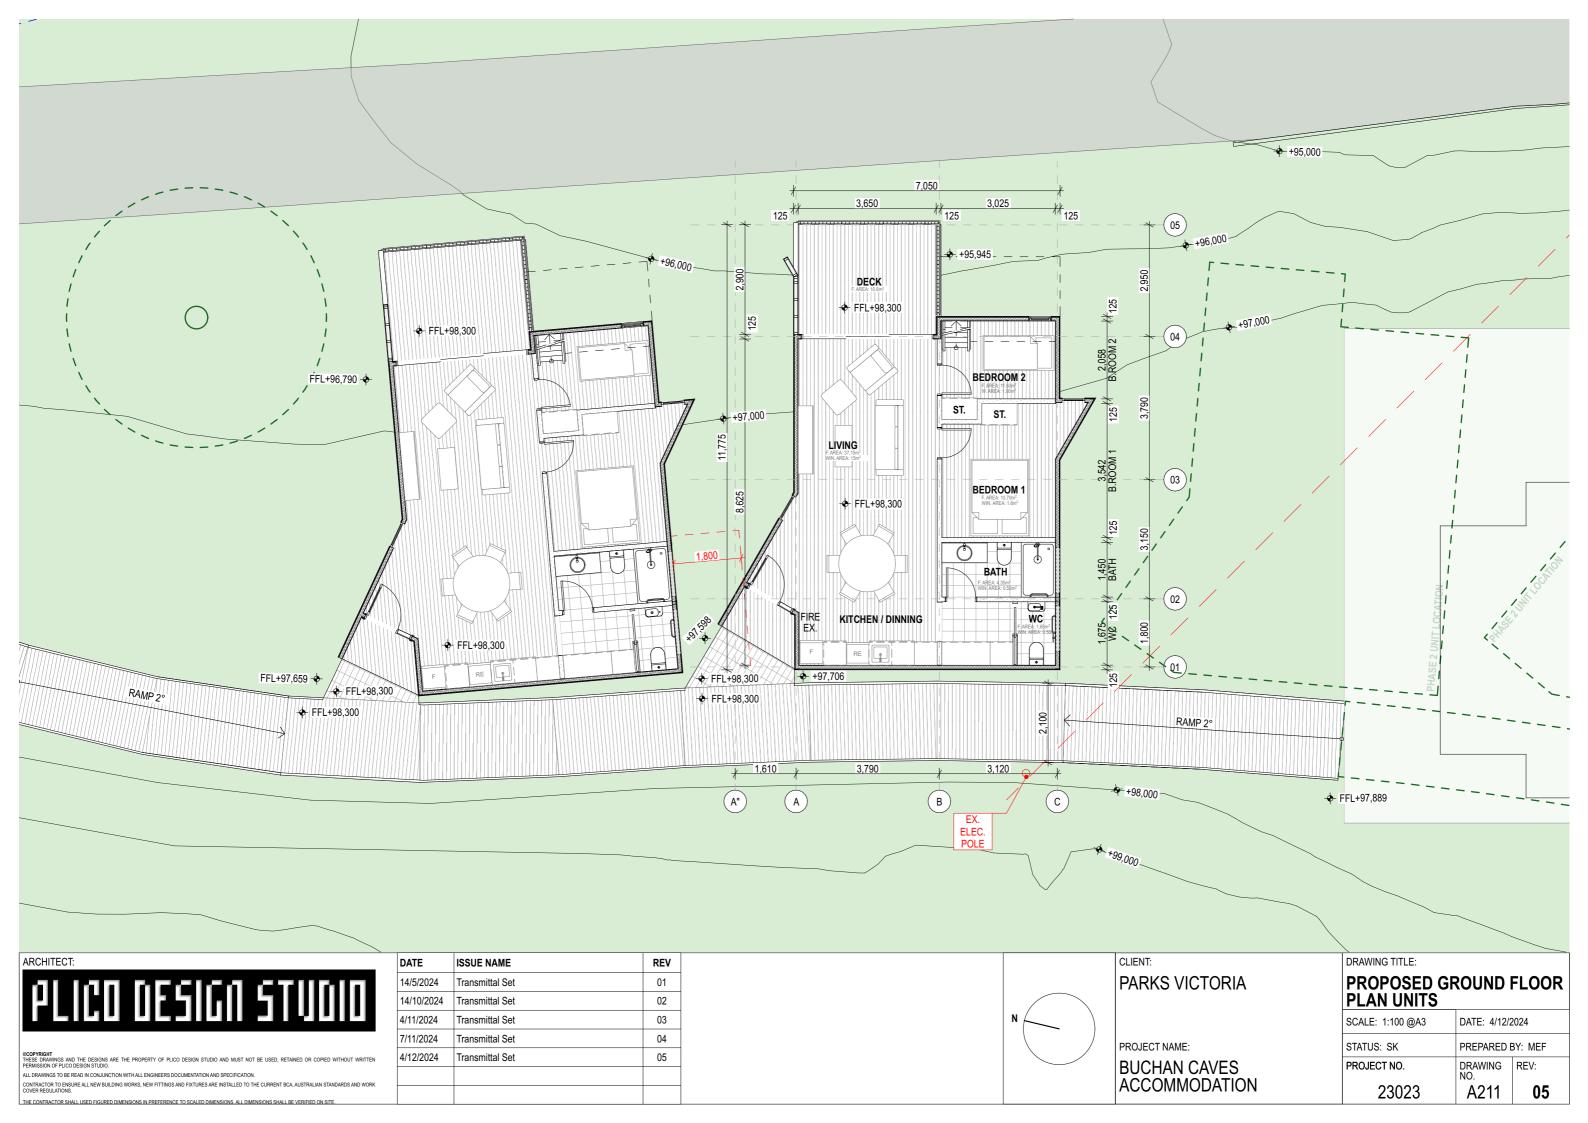

ISSUE NAME

ACCESS NOTE: 5% SLOPE (1:20) OR LESS, UNLIMITED DISTANCE (MAX SLOPE 5% ON BOARDWALK). FROM 5.1% TO 7.1% (1:14) FOR MAXIMUM DISTANCE OF 9M. FOR SLOPES GREATER THAN 7.1% (1:14) THE SLOPE GRADIENT AND DISTANCE MUST BE NOTED IN THE NARRATIVE. NO SLOPES GREATER THAN 10% (1:10) PERMITTED.