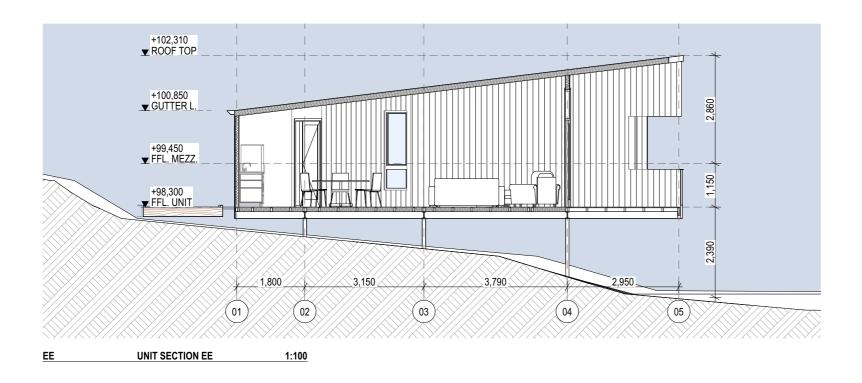

| CLIENT:        | DRAWING TITLE:           |                |         |
|----------------|--------------------------|----------------|---------|
| PARKS VICTORIA | PROPOSED SI<br>ACCOMMODA |                |         |
|                | SCALE: 1:100 @A3         | DATE: 4/12/2   | 2024    |
| PROJECT NAME:  | STATUS: SK               | PREPARED       | BY: MEF |
| BUCHAN CAVES   | PROJECT NO.              | DRAWING<br>NO. | REV:    |
| ACCOMMODATION  | 23023                    | A401           | 05      |