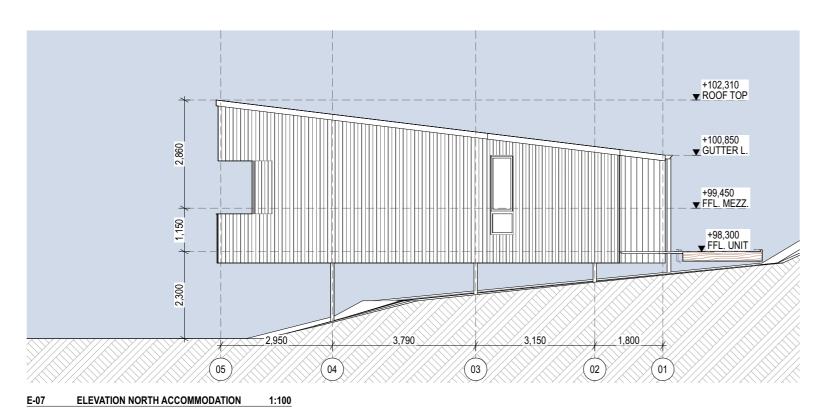

| CLIENT:        | DRAWING TITLE:                    |                |         |  |  |
|----------------|-----------------------------------|----------------|---------|--|--|
| PARKS VICTORIA | ELEVATIONS<br>ACCOMMODATION UNITS |                |         |  |  |
|                | SCALE: 1:100 @A3                  | DATE: 4/12/2   | 2024    |  |  |
| PROJECT NAME:  | STATUS: SK                        | PREPARED E     | BY: MEF |  |  |
| BUCHAN CAVES   | PROJECT NO.                       | DRAWING<br>NO. | REV:    |  |  |
| ACCOMMODATION  | 23023                             | A312           | 05      |  |  |