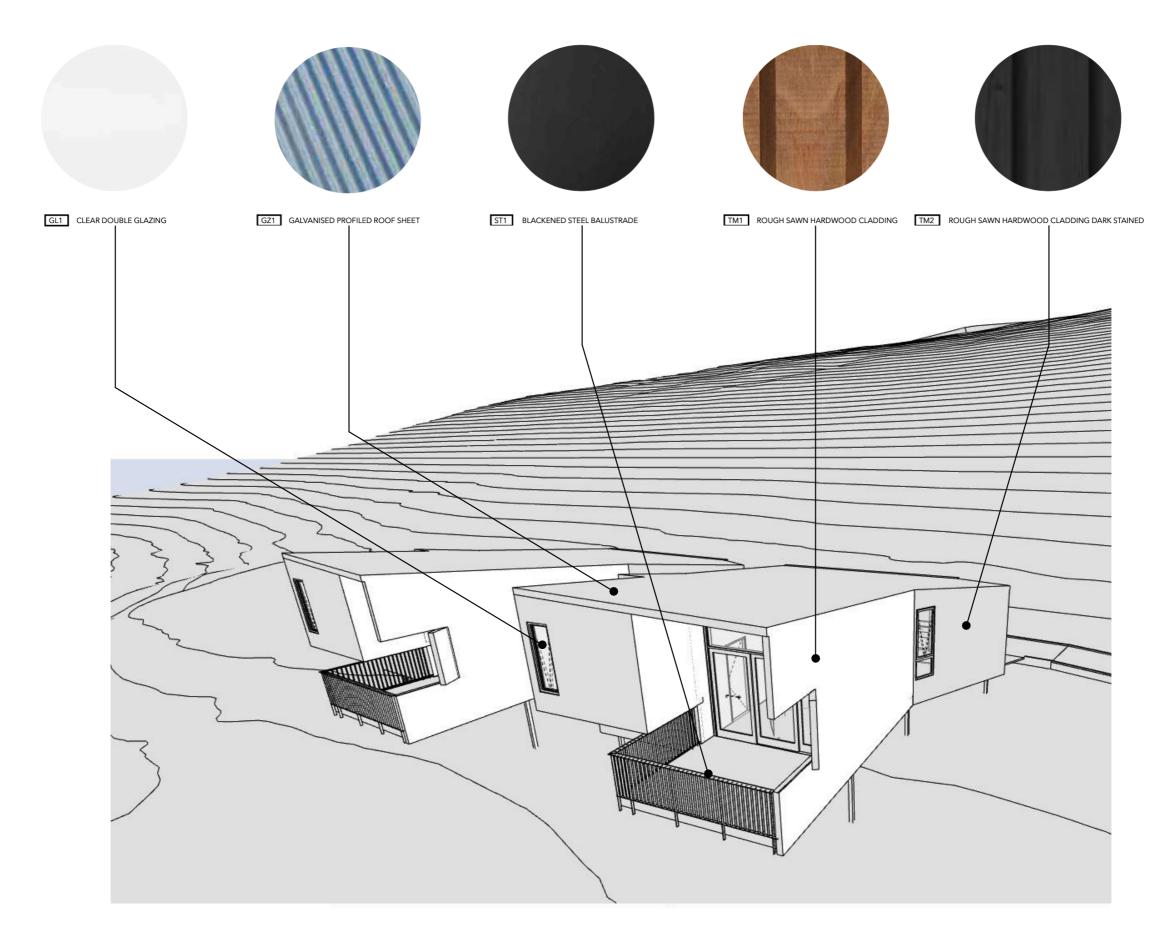

## DRAWING TITLE: 3D VIEWS + MATERIALS

BUCHAN CAVES ACCOMMODATION

SCALE: @A3 DATE: 4/12/2024 STATUS: SK PREPARED BY: MEF DRAWING REV: PROJECT NO. 23023 A901 05