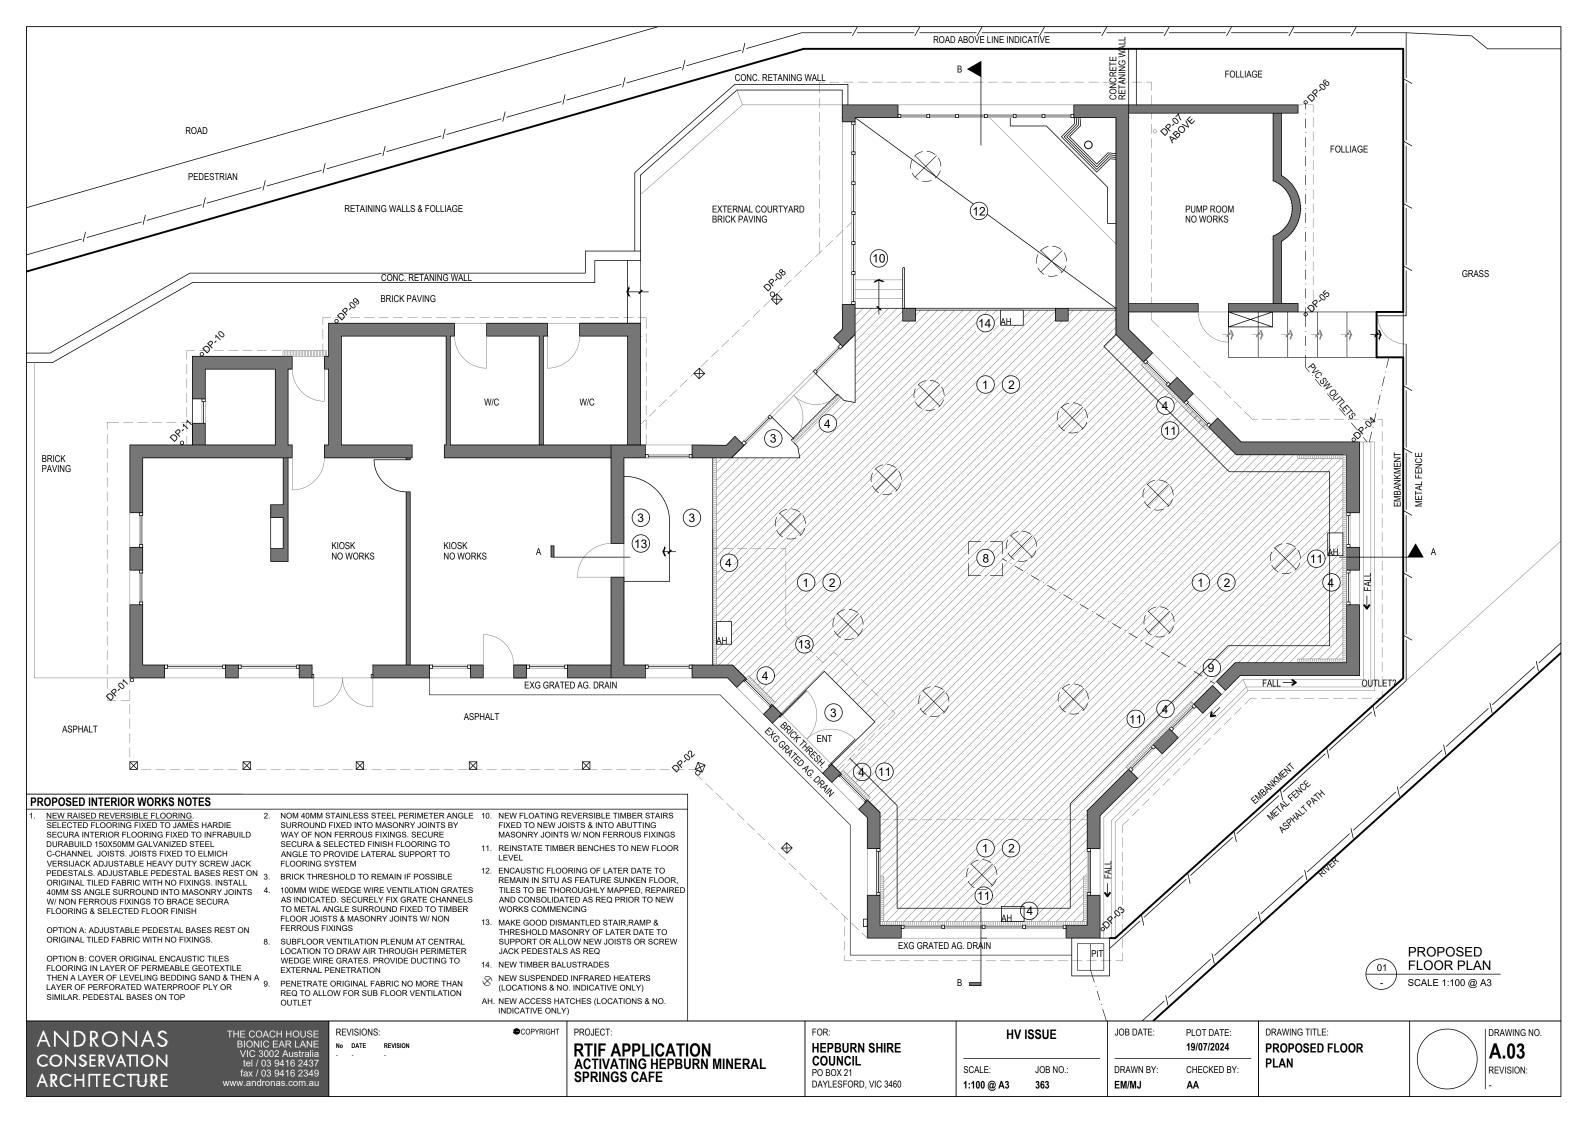

## A0 TITLE SHEET

| A.00 | - | N/A        | TITLE SHEET             |
|------|---|------------|-------------------------|
| A.01 | - | 1:100 @ A3 | EXG FLOOR PLAN          |
| A.02 | - | 1:100 @ A3 | PROPOSED SUB-FLOOR PLAN |
| A.03 | - | 1:100 @ A3 | PROPOSED FLOOR PLAN     |
| A.04 | - | 1:100 @ A3 | SECTIONS AA & BB        |