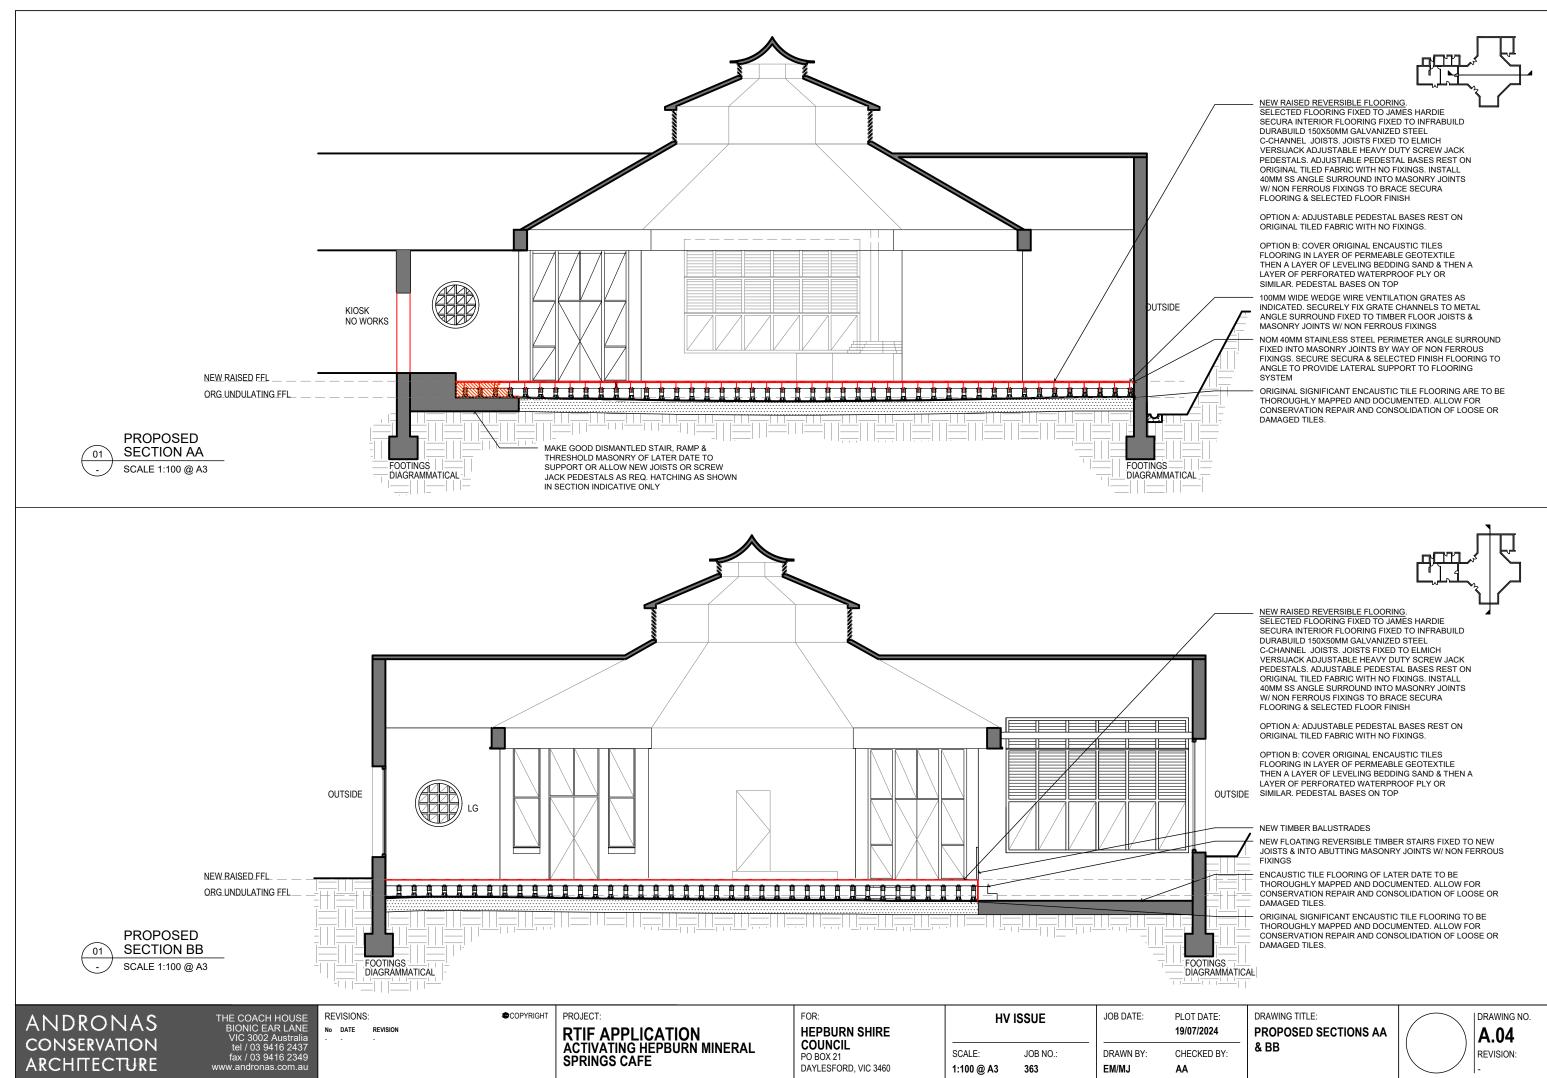

## A0 TITLE SHEET

| A.00 | - | N/A        | TITLE SHEET             |
|------|---|------------|-------------------------|
| A.01 | - | 1:100 @ A3 | EXG FLOOR PLAN          |
| A.02 | - | 1:100 @ A3 | PROPOSED SUB-FLOOR PLAN |
| A.03 | - | 1:100 @ A3 | PROPOSED FLOOR PLAN     |
| A.04 | - | 1:100 @ A3 | SECTIONS AA & BB        |