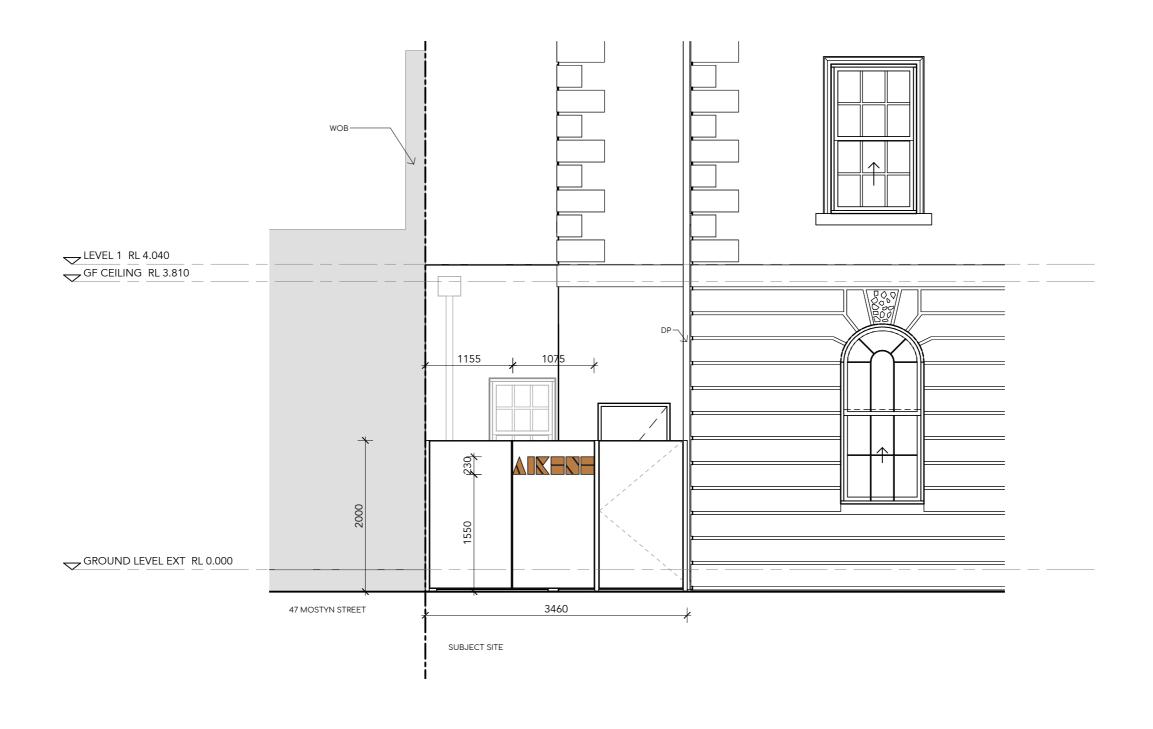

## TP PROPOSED SOUTH ELEVATION - FENCE SCALE 1:50

477 COLLINS STREET Melbourne VIC 3003 www.wexhous.studio (03) 9969 5586 ABN 20 635 317 270 ARBV 18364

NOTES
All Works Shall Conform To The Specifications And Other Relevant Drawings. Figured Dimensions
Shall Take Precedence Over Scaled Drawings. Check All Dimensions On Site Prior To Works.

- Rl's Indicated Are Finished Levels (Fl's) At The Australian Height Datum (Ahd)
  Plan Dimensions Are To Be Taken Horizontally. Elevation Details To Be Taken Vertically.
  For Dimensional Set Out Of Walls, Columns Etc, Refer To Dimensional Set Out Plans
  All Dimensions Are From C-line Of Studwall And Steel Columns To Grids And From Face Of Fc Cladding. Block Walls Or Plasterboard Face To C-line Of Grid
  Refer To Engineer For All Structural, Civil And Hydraulic Details
  This Drawing Is To Be Read In Conjunction With Schedules And Specifications
  All Works To Comply With Australian Standards, Current Local By-laws And Bca
  Builder/contractors To Notify The Architect Of Discrepancies
  Timber Framing To Comply With As1684 (Residential Timber Construction Code)

ISSUED FOR:
TOWN PLANNING

NOT FOR CONSTRUCTION

\*THIS DRAWING IS PROTECTED BY COPYRIGHT AND REMAINS THE PROPERTY OF THIS OFFICE\*

## PROPOSED ELEVATIONS - FENCE DRAWING

2403\_BROOKS

57 MOSTYN STREET, CASTLEMAINE, VIC 3450

JOB REF. 2403

DRAWN BY YZ

> STAGE TOWN PLANNING

DWG TP-A2.05 2024 JUL DATE

REVISION SCALE 1:50@A3