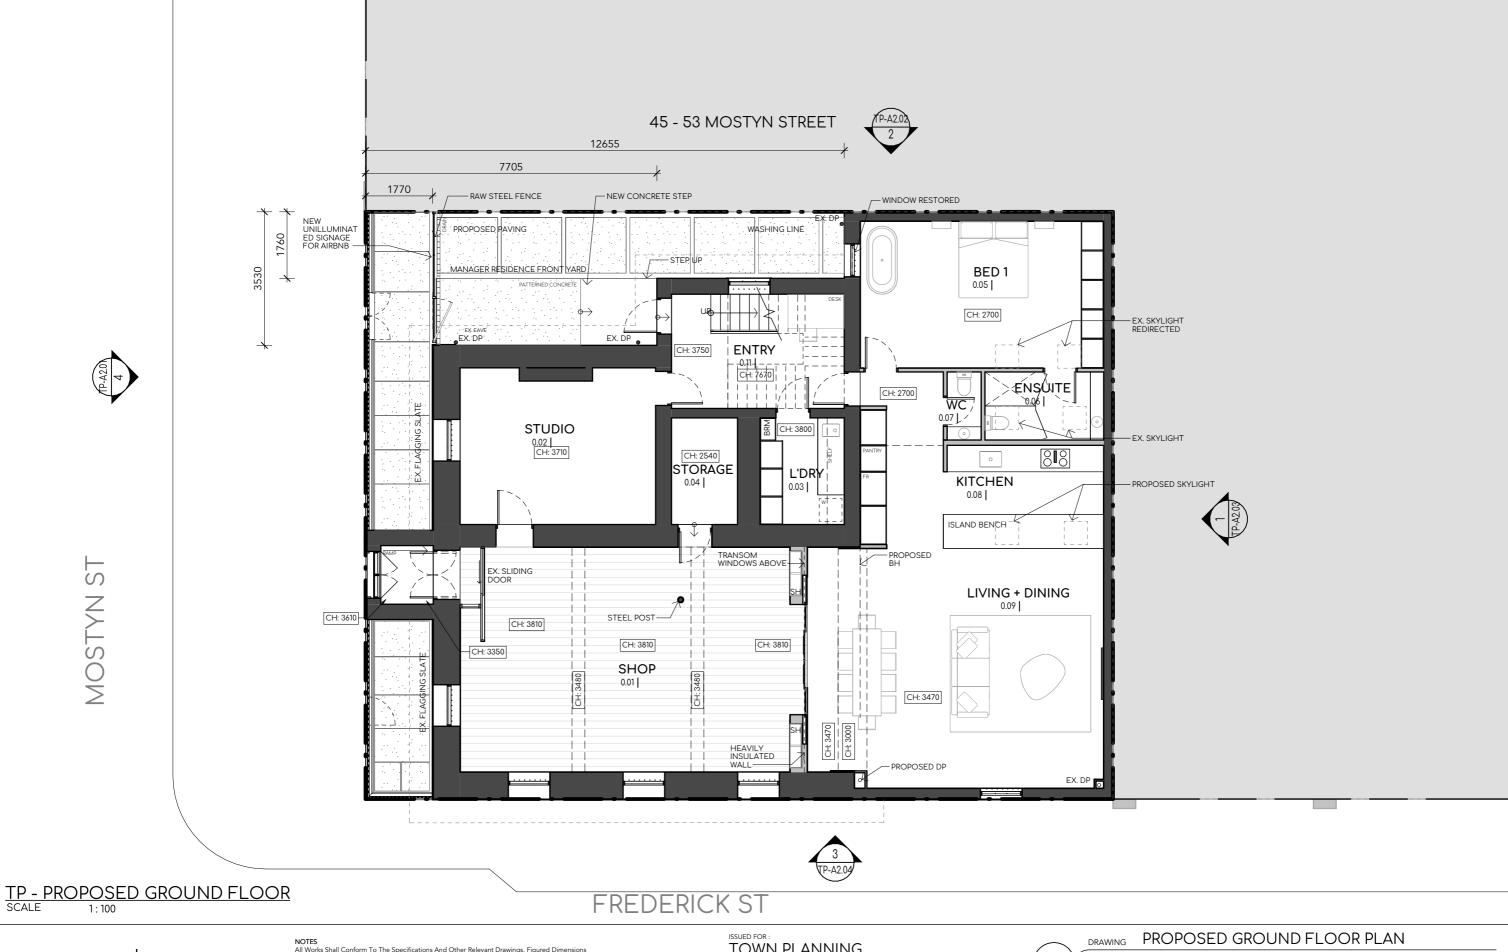

TOWN PLANNING

NOT FOR CONSTRUCTION

\*THIS DRAWING IS PROTECTED BY COPYRIGHT AND REMAINS THE PROPERTY OF THIS OFFICE\*

2403\_BROOKS

57 MOSTYN STREET, CASTLEMAINE, VIC 3450 JOB REF. 2403

DRAWN BY YZ STAGE TOWN PLANNING REVISION

DWG TP-A1.01 NO. DATE 2024 JUL SCALE 1:100@A3

wexhaus

477 COLLINS STREET Melbourne VIC 3003 www.wexhous.studio (03) 9969 5586 ABN 20 635 317 270 ARBV 18364

- Rl's Indicated Are Finished Levels (Fl's) At The Australian Height Datum (Ahd)
   Plan Dimensions Are To Be Taken Horizontally. Elevation Details To Be Taken Vertically.
   For Dimensional Set Out Of Walls, Columns Etc, Refer To Dimensional Set Out Plans
   All Dimensions Are From C-line Of Studwall And Steel Columns To Grids And From Face Of Fc
  Cladding, Block Walls Or Plasterboard Face To C-line Of Grid
   Refer To Engineer For All Structural, Civil And Hydraulic Details
   This Drawing Is To Be Read In Conjunction With Schedules And Specifications
   All Works To Comply With Australian Standards, Current Local By-laws And Bca
   Builder/contractors To Notify The Architect Of Discrepancies
   Timber Framing To Comply With As1684 (Residential Timber Construction Code)