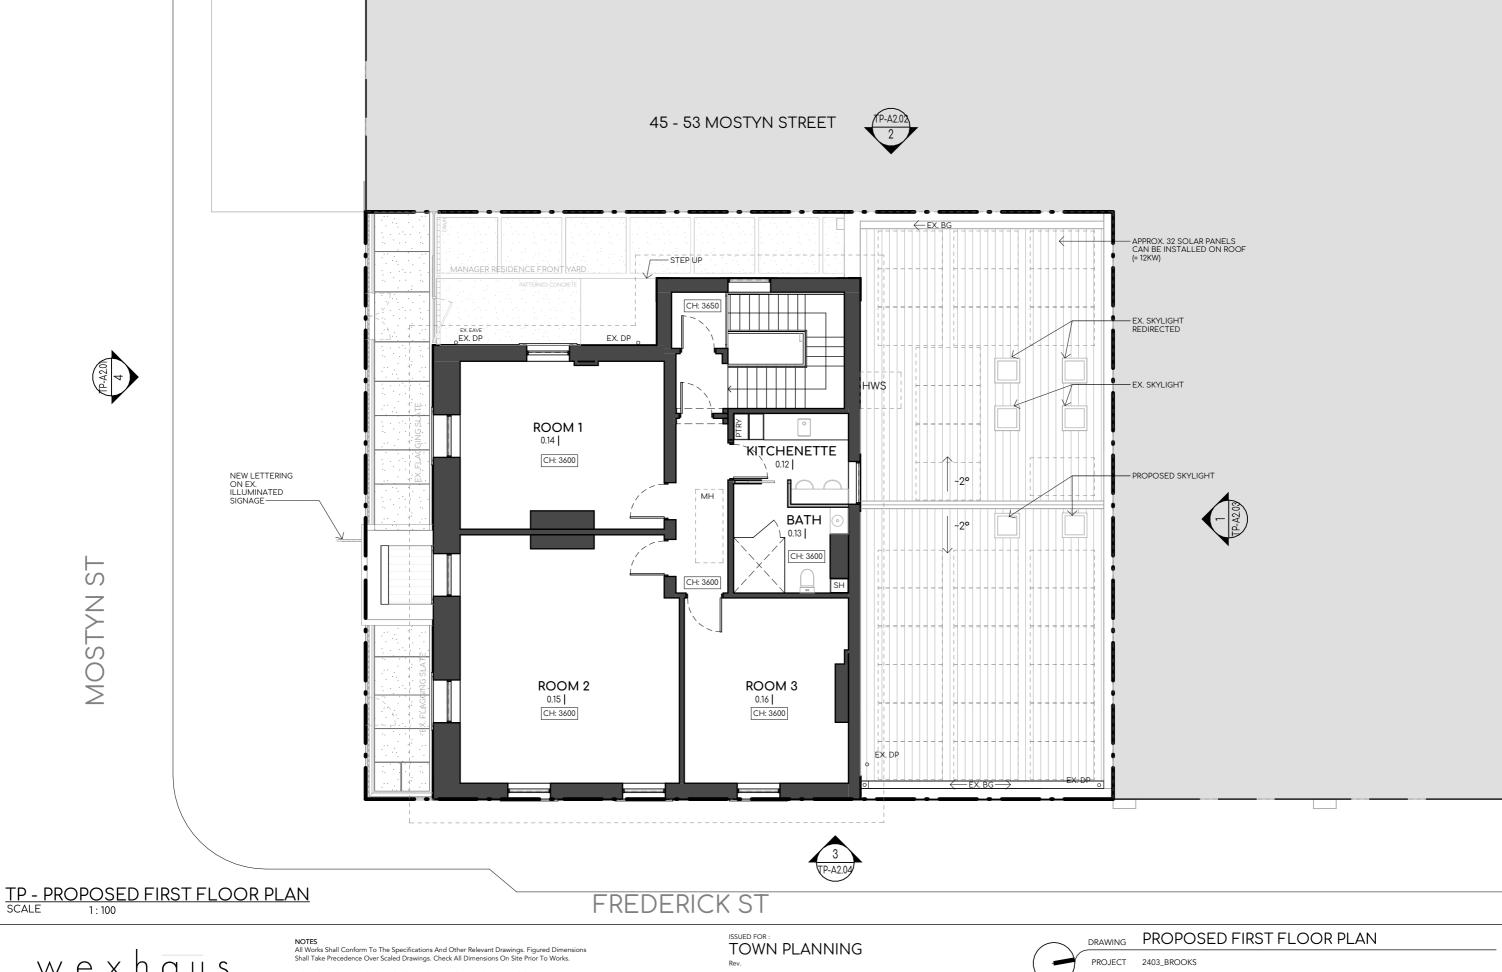

NOT FOR CONSTRUCTION

\*THIS DRAWING IS PROTECTED BY COPYRIGHT AND REMAINS THE PROPERTY OF THIS OFFICE\*

2403\_BROOKS

57 MOSTYN STREET, CASTLEMAINE, VIC 3450 JOB REF. 2403

DWG TP-A1.02 DRAWN BY YZ NO. STAGE TOWN PLANNING DATE 2024 JUL REVISION SCALE 1:100@A3