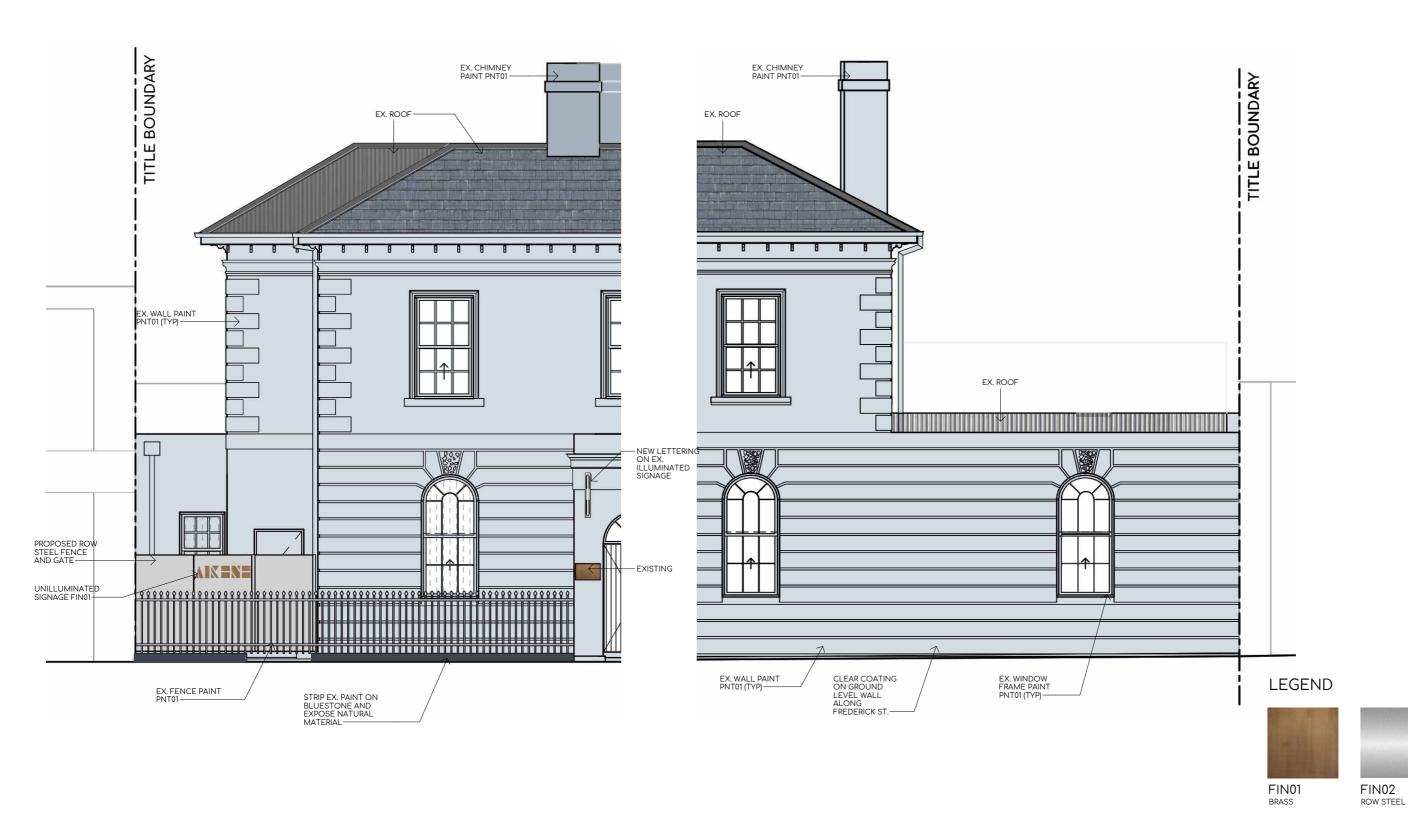

477 COLLINS STREET Melbourne VIC 3003 www.wexhous.studio (03) 9969 5586 ABN 20 635 317 270 ARBV 18364

NOTES
All Works Shall Conform To The Specifications And Other Relevant Drawings. Figured Dimensions
Shall Take Precedence Over Scaled Drawings. Check All Dimensions On Site Prior To Works.

- Rl's Indicated Are Finished Levels (Fl's) At The Australian Height Datum (Ahd)
   Plan Dimensions Are To Be Taken Horizontally. Elevation Details To Be Taken Vertically.
   For Dimensional Set Out Of Walls, Columns Etc, Refer To Dimensional Set Out Plans
   All Dimensions Are From C-line Of Studwall And Steel Columns To Grids And From Face Of Fc
  Cladding, Block Walls Or Plasterboard Face To C-line Of Grid
   Refer To Engineer For All Structural, Civil And Hydraulic Details
   This Drawing Is To Be Read In Conjunction With Schedules And Specifications
   All Works To Comply With Australian Standards, Current Local By-laws And Bca
   Builder/contractors To Notify The Architect Of Discrepancies
   Timber Framing To Comply With As1684 (Residential Timber Construction Code)

TOWN PLANNING

NOT FOR CONSTRUCTION

\*THIS DRAWING IS PROTECTED BY COPYRIGHT AND REMAINS THE PROPERTY OF THIS OFFICE\*

## MATERIALS SCHEDULE DRAWING

2403\_BROOKS 57 MOSTYN STREET, CASTLEMAINE, VIC 3450

JOB REF. 2403

DRAWN BY YZ

TOWN PLANNING

DWG TP-A4.01 NO. 2024 JUL DATE

PNT01

GREY BLUE PAINT COLOUR - DULUX PRE SCHOOL QUARTER

STAGE REVISION

SCALE 1:100@A3