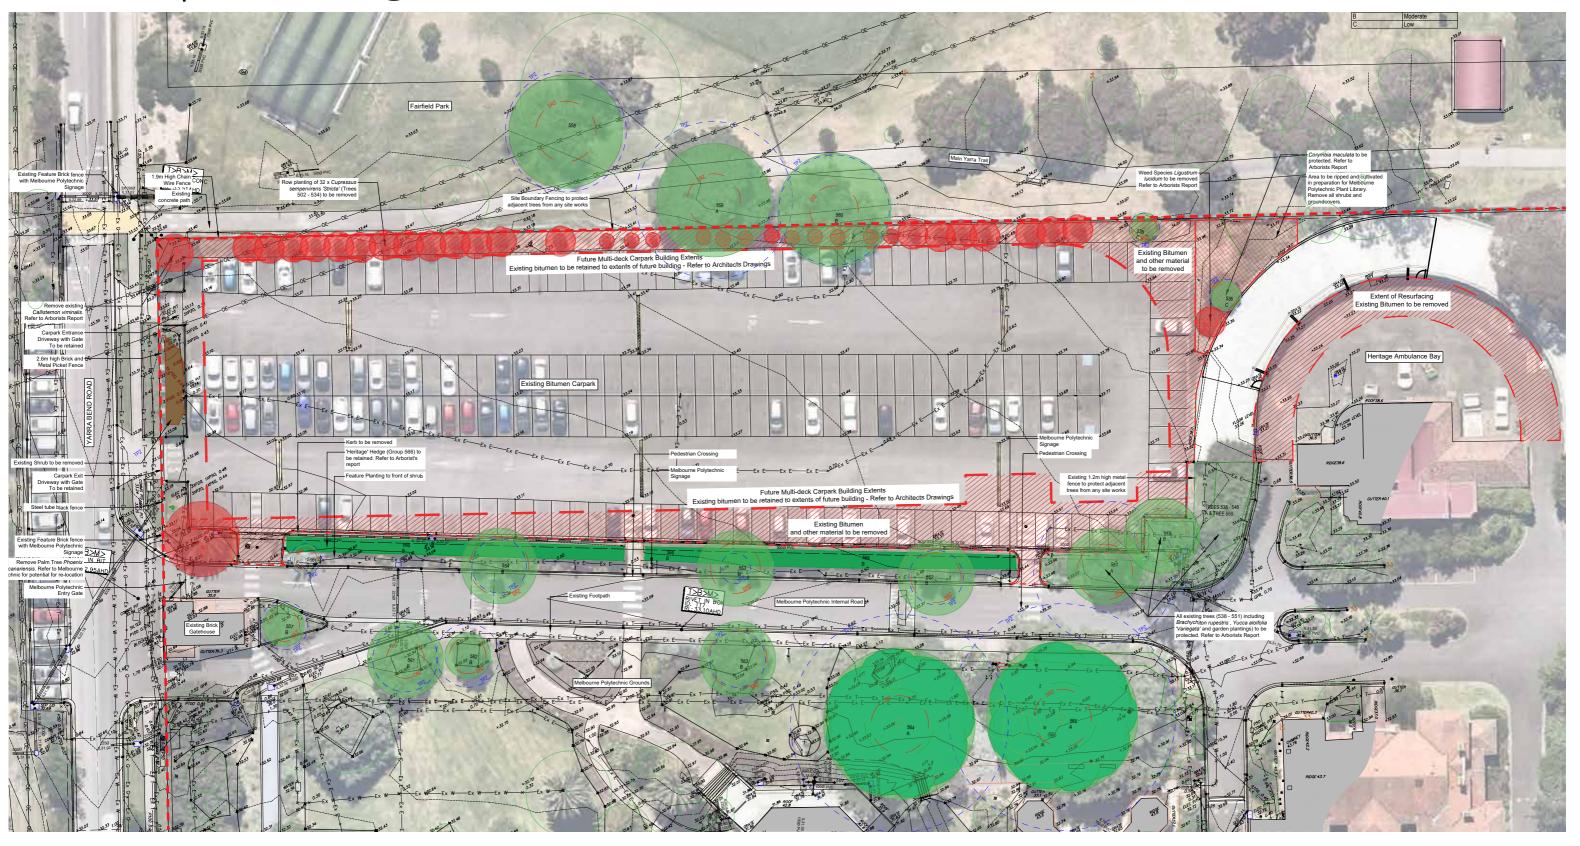

|

#### **REVISIONS**

| <b>REVISION</b> | DESCRIPTION           | DATE     | AUTHOR | CHECKED |
|-----------------|-----------------------|----------|--------|---------|
| Α               | MDCP Landscape Report | 30/11/23 | MJ     | MJ      |
| В               | MDCP Landscape Report | 07/12/23 | MJ     | MJ      |
| С               | MDCP Landscape Report | 05/02/24 | MJ     | MJ      |
| D               | MCCP Landscape Report | 17/04/24 | JS     | KD      |
| Е               | MDCP Landscape Report | 29/04/24 | JS     | KD      |
|                 |                       |          |        |         |
|                 |                       |          |        |         |
|                 |                       |          |        |         |

# 1.0 | Existing Conditions Plan







### 2.0 Landscape Plan





Legend

- 1 Proposed New Cypress Trees as Buffer Planting
- Proposed Trees to Frontage
- (3) Feature Pot Plants and Seating
- 4) Swale to Existing Pits
- (5) Concrete Path
- (6) Decomposed Granite Path
- 7 Planting Area
- 8 Existing Heritage Shrub
- (9) Feature Specimen Tree
- 10 Plant Library
- 11) Pavers Library
- 12 Painted Asphalt Surface
- (13) Student Display Planters
- Existing Planting, Kerb, Signage and Light Poles retained and protected
- (15) Rain Garden 62m2



MDCP Site Area Percentage of Impermeable Surfaces - 81%

Ambulance Bay Landscape Plan





Legend

(1) Pavers Library

(2) Plant Library

(3) New Roller Doors with Historic Imagery (5) Applied Pattern Student Zone

(4) Horticulture Display Gallery

- (6) Student Work Space
- (7) Existing C