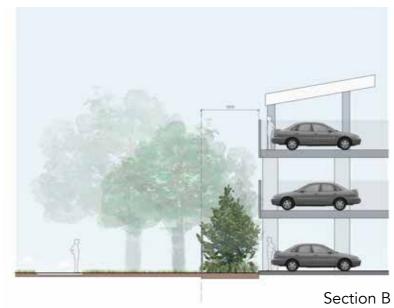

tained and protected
- (15) Rain Garden 62m2



MDCP Site Area Percentage of Impermeable Surfaces - 81%

Ambulance Bay Landscape Plan





Legend

(1) Pavers Library

(2) Plant Library

(3) New Roller Doors with Historic Imagery (5) Applied Pattern Student Zone

(4) Horticulture Display Gallery

- (6) Student Work Space
- (7) Existing Car-Parking/Work Space
- (8) New Carpark Building
- (9) Deco Gravel Path for Low Impact
- (10) 1200 wide Concrete Path



### 2.2 | Ambulance Bay - Perspectives





1 - Perspective 1



Existing site photo



Typical Melbourne Polytechnic Horticultural Display



'Fence Connectors' allow display walls to be easily assembled and disassembled to move material in and out of the horticultural display areas



Existing Site photo

## 2.3 | Site Sections















Section D

## 3.0 | Materials - Multi-deck Carpark





- 1 Plain concrete pathways
- 2 Decomposed granite pathways to plant library around existing trees
- 3 Bench seats to DDA standard
- 4 Feature Pots and Plants to Carpark Foyer
- 5 Turf to any areas requiring to be made good
- 6 River pebbles to rain garden and swale where required

# 3.1 | Materials - Ambulance bay





- 1 Painted Finish to Existing Bitumen
- 2 Removable Planter Walls Timber Sleepers and Fence Connectors
- 3 Roller Doors with Historic Imagery
- 4 Crazy Pave Indicative Material for Pavement Library
- 5 Brick Floor Indicative Material for Pavement Library

### 4.0 | Plant palette

### GB

WESTRINGIA fruticosa 'Mundi'

#### Groundcovers



### Shrubs



#### Trees



### GB-LANDSCAPE

#### **BRISBANE**

19 Terrace