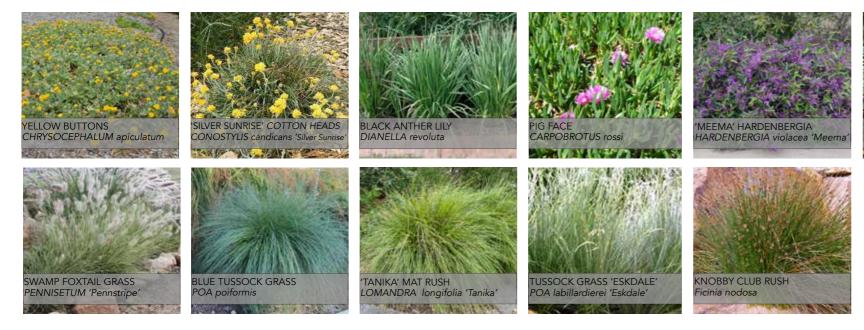

# 3.1 | Materials - Ambulance bay

- 1 Painted Finish to Existing Bitumen
- 2 Removable Planter Walls Timber Sleepers and Fence Connectors
- 3 Roller Doors with Historic Imagery
- 4 Crazy Pave Indicative Material for Pavement Library
- 5 Brick Floor Indicative Material for Pavement Library