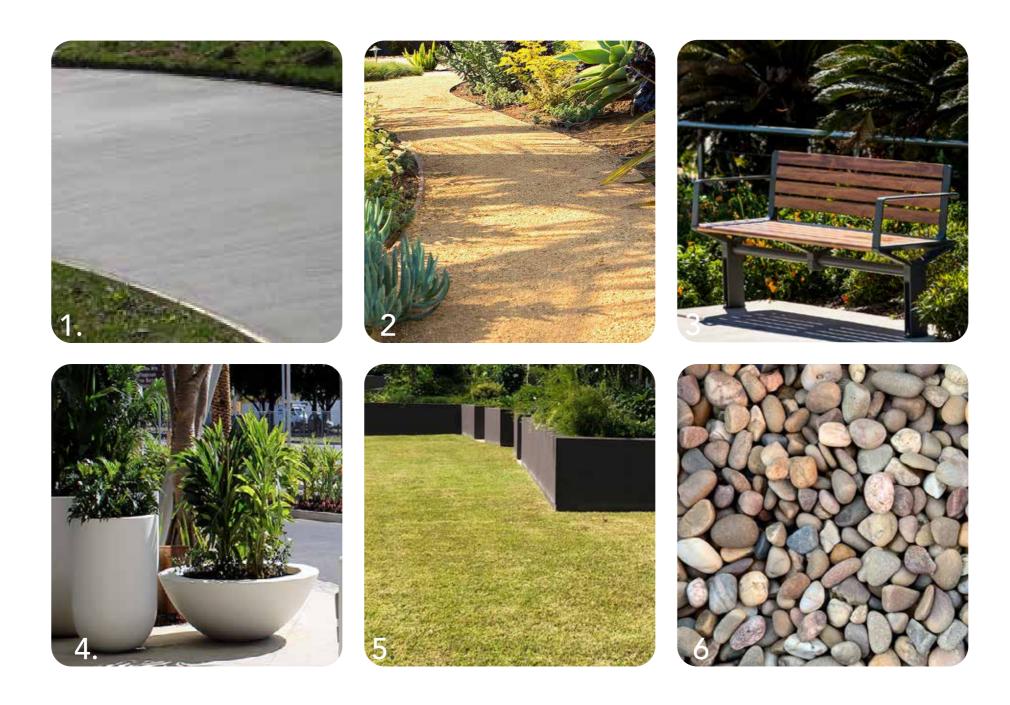

## 3.0 | Materials - Multi-deck Carpark

- 1 Plain concrete pathways
- 2 Decomposed granite pathways to plant library around existing trees
- 3 Bench seats to DDA standard
- 4 Feature Pots and Plants to Carpark Foyer
- 5 Turf to any areas requiring to be made good
- 6 River pebbles to rain garden and swale where required