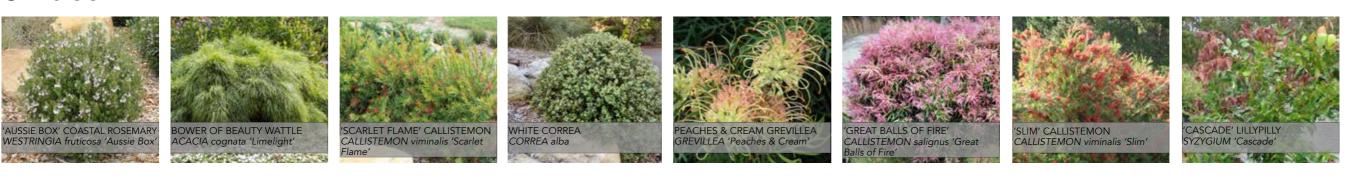

areas



Existing Site photo

## 2.3 | Site Sections















Section D

## 3.0 | Materials - Multi-deck Carpark





- 1 Plain concrete pathways
- 2 Decomposed granite pathways to plant library around existing trees
- 3 Bench seats to DDA standard
- 4 Feature Pots and Plants to Carpark Foyer
- 5 Turf to any areas requiring to be made good
- 6 River pebbles to rain garden and swale where required

# 3.1 | Materials - Ambulance bay





- 1 Painted Finish to Existing Bitumen
- 2 Removable Planter Walls Timber Sleepers and Fence Connectors
- 3 Roller Doors with Historic Imagery
- 4 Crazy Pave Indicative Material for Pavement Library
- 5 Brick Floor Indicative Material for Pavement Library

### 4.0 | Plant palette

### GB

WESTRINGIA fruticosa 'Mundi'

#### Groundcovers



### Shrubs



#### Trees



### GB-LANDSCAPE

#### **BRISBANE**

19 Terrace Street
Toowong
QLD 4066
(07) 3870 9700

#### **MELBOURNE**

Level 5, 969 Burke Road Camberwell VIC 3124 (03) 8547 5000