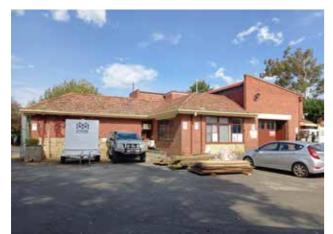

- (5) Concrete Path
- (6) Decomposed Granite Path
- 7 Planting Area
- 8 Existing Heritage Shrub
- (9) Feature Specimen Tree
- 10 Plant Library
- 11) Pavers Library
- 12 Painted Asphalt Surface
- (13) Student Display Planters
- Existing Planting, Kerb, Signage and Light Poles retained and protected
- (15) Rain Garden 62m2



MDCP Site Area Percentage of Impermeable Surfaces - 81%

Ambulance Bay Landscape Plan





Legend

(1) Pavers Library

(2) Plant Library

(3) New Roller Doors with Historic Imagery (5) Applied Pattern Student Zone

(4) Horticulture Display Gallery

- (6) Student Work Space
- (7) Existing Car-Parking/Work Space
- (8) New Carpark Building
- (9) Deco Gravel Path for Low Impact
- (10) 1200 wide Concrete Path



### 2.2 | Ambulance Bay - Perspectives





1 - Perspective 1



Existing site photo



Typical Melbourne Polytechnic Horticultural Display



'Fence Connectors' allow display walls to be easily assembled and disassembled to move material in and out of the horticultural display areas



Existing Site photo

## 2.3 | Site Sections















Section D

## 3.0 | Materials - Multi-deck Carpark





- 1 Plain concrete pathways
- 2 Decomposed granite pathways to plant library around existing trees
- 3 Bench seats to DDA standard
- 4 Feature Pots and Plants to Carpark Foyer
- 5 Turf to any areas requiring to be made good
- 6 River pebbles to rain garden and swale where required

# 3.1 | Materials - Ambulance bay





- 1 Painted Finish to Existing Bitumen
- 2 Removable Planter Walls Timber Sleepers and Fence Connectors
- 3 Roller Doors with Historic Ima