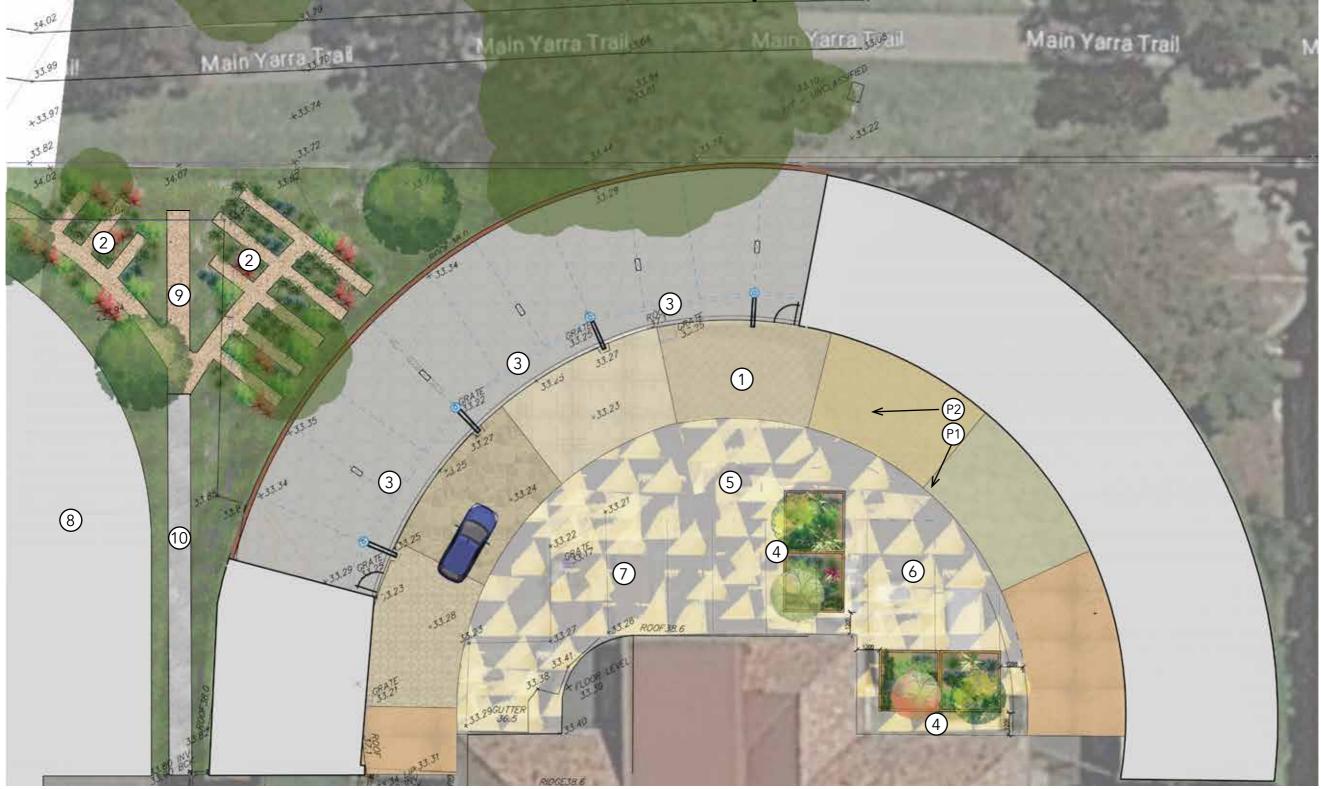

MDCP Site Area Percentage of Impermeable Surfaces - 81%

Ambulance Bay Landscape Plan

Legend

(1) Pavers Library

(2) Plant Library

(3) New Roller Doors with Historic Imagery (5) Applied Pattern Student Zone

(4) Horticulture Display Gallery

- (6) Student Work Space
- (7) Existing Car-Parking/Work Space
- (8) New Carpark Building
- (9) Deco Gravel Path for Low Impact
- (10) 1200 wide Concrete Path