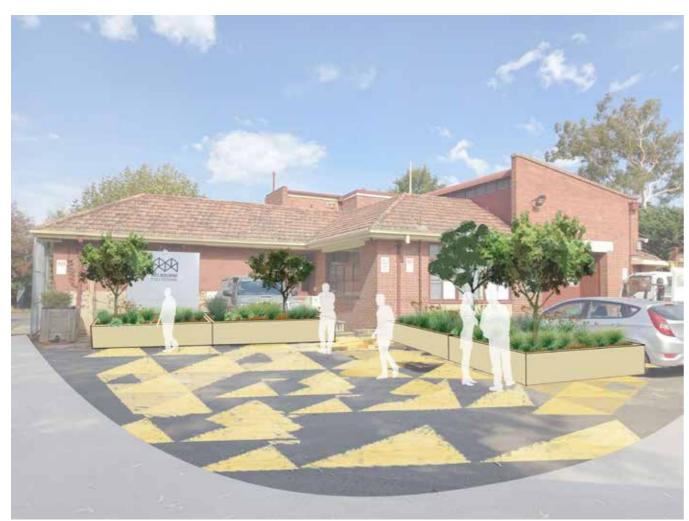

### 2.0 Landscape Plan

Legend

- 1 Proposed New Cypress Trees as Buffer Planting
- Proposed Trees to Frontage
- (3) Feature Pot Plants and Seating
- 4) Swale to Existing Pits
- (5) Concrete Path
- (6) Decomposed Granite Path
- 7 Planting Area
- 8 Existing Heritage Shrub
- (9) Feature Specimen Tree
- 10 Plant Library
- 11) Pavers Library
- 12 Painted Asphalt Surface
- (13) Student Display Planters
- Existing Planting, Kerb, Signage and Light Poles retained and protected
- (15) Rain Garden 62m2

MDCP Site Area Percentage of Impermeable Surfaces - 81%

Ambulance Bay Landscape Plan

Legend

(1) Pavers Library

(2) Plant Library

(3) New Roller Doors with Historic Imagery (5) Applied Pattern Student Zone

(4) Horticulture Display Gallery

- (6) Student Work Space
- (7) Existing Car-Parking/Work Space
- (8) New Carpark Building
- (9) Deco Gravel Path for Low Impact
- (10) 1200 wide Concrete Path