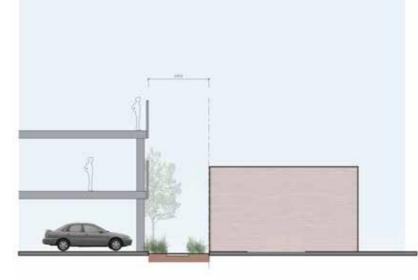

ed and protected
- (15) Rain Garden 62m2



MDCP Site Area Percentage of Impermeable Surfaces - 81%

Ambulance Bay Landscape Plan





Legend

(1) Pavers Library

(2) Plant Library

(3) New Roller Doors with Historic Imagery (5) Applied Pattern Student Zone

(4) Horticulture Display Gallery

- (6) Student Work Space
- (7) Existing Car-Parking/Work Space
- (8) New Carpark Building
- (9) Deco Gravel Path for Low Impact
- (10) 1200 wide Concrete Path



### 2.2 | Ambulance Bay - Perspectives





1 - Perspective 1



Existing site photo



Typical Melbourne Polytechnic Horticultural Display



'Fence Connectors' allow display walls to be easily assembled and disassembled to move material in and out of the horticultural display areas



Existing Site photo

## 2.3 | Site Sections















Section D

## 3.0 | Materials - Multi-deck Carpark





- 1 Plain concrete pathways
- 2 Decomposed granite pathways to plant library around existing trees
- 3 Bench seats to DDA standard
- 4 Feature Pots and Plants to Carpark Foyer
- 5 Turf to any areas requiring to be made good
- 6 River pebbles to rain garden and swale where required

# 3.1 | Materials - Ambulance bay





- 1 Painted Finish to Existing Bitumen
- 2 Removable Planter Walls Timber Sleepers and Fence Connectors
- 3 Roller Doors with Historic Imagery
- 4 Crazy Pave Indicative Material for Pavement Library
- 5 Brick Floor Indicative Material for Pavement Library

### 4.0 | Plant palette

### GB

WESTRINGIA fruticosa 'Mundi'

#### Groundcovers



### Shrubs



#### Trees



### GB-LANDSCAPE

#### **BRISBANE**

19 Terrace Str