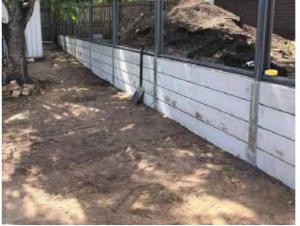

### 2.2 | Ambulance Bay - Perspectives

1 - Perspective 1

Existing site photo

Typical Melbourne Polytechnic Horticultural Display

'Fence Connectors' allow display walls to be easily assembled and disassembled to move material in and out of the horticultural display areas

Existing Site photo