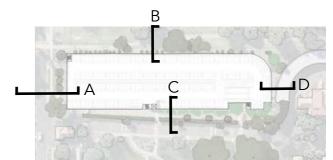

les retained and protected
- (15) Rain Garden 62m2



MDCP Site Area Percentage of Impermeable Surfaces - 81%

Ambulance Bay Landscape Plan





Legend

(1) Pavers Library

(2) Plant Library

(3) New Roller Doors with Historic Imagery (5) Applied Pattern Student Zone

(4) Horticulture Display Gallery

- (6) Student Work Space
- (7) Existing Car-Parking/Work Space
- (8) New Carpark Building
- (9) Deco Gravel Path for Low Impact
- (10) 1200 wide Concrete Path



### 2.2 | Ambulance Bay - Perspectives





1 - Perspective 1



Existing site photo



Typical Melbourne Polytechnic Horticultural Display



'Fence Connectors' allow display walls to be easily assembled and disassembled to move material in and out of the horticultural display areas



Existing Site photo

## 2.3 | Site Sections















Section D

## 3.0 | Materials - Multi-deck Carpark





- 1 Plain concrete pathways
- 2 Decomposed granite pathways to plant library around existing trees
- 3 Bench seats to DDA standard
- 4 Feature Pots and Plants to Carpark Foyer
- 5 Turf to any areas requiring to be made good
- 6 River pebbles to rain garden and swale where required

# 3.1 | Materials - Ambulance bay





- 1 Painted Finish to Existing Bitumen
- 2 Removable Planter Walls Timber Sleepers and Fence Connectors
- 3 Roller Doors with Historic Imagery
- 4 Crazy Pave Indicative Material for Pavement Library
- 5 Brick Floor Indicative Material for Pavement Library

### 4.0 | Plant palette

### GB

WESTRINGIA fruticosa 'Mundi'

#### Groundcovers



### Shrubs



#### Trees



### GB-LANDSCAPE

#### **BRISBANE**

19 T