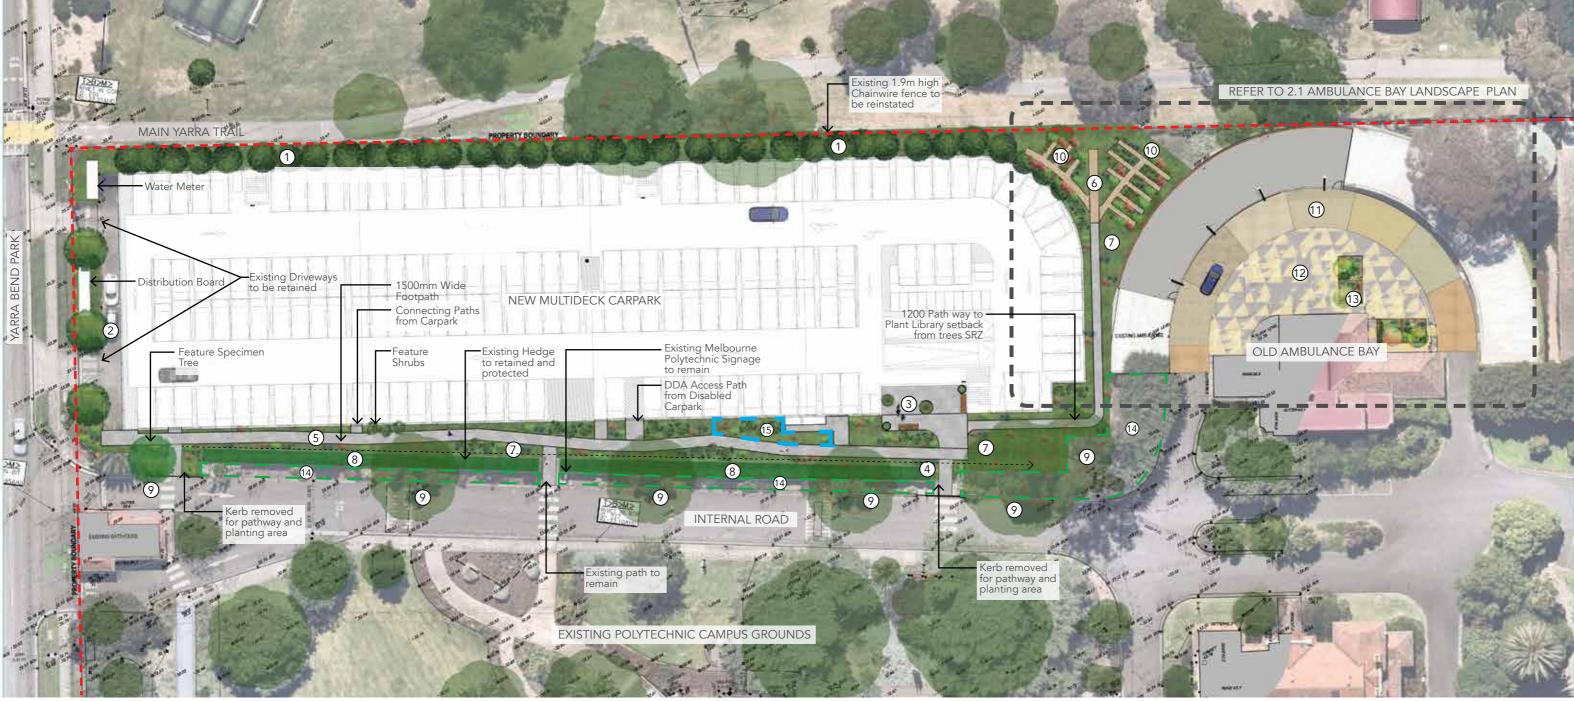

### 2.0 Landscape Plan

Legend

- 1 Proposed New Cypress Trees as Buffer Planting
- Proposed Trees to Frontage
- (3) Feature Pot Plants and Seating
- 4) Swale to Existing Pits
- (5) Concrete Path
- (6) Decomposed Granite Path
- 7 Planting Area
- 8 Existing Heritage Shrub
- (9) Feature Specimen Tree
- 10 Plant Library
- 11) Pavers Library
- 12 Painted Asphalt Surface
- (13) Student Display Planters
- Existing Planting, Kerb, Signage and Light Poles retained and protected
- (15) Rain Garden 62m2

MDCP Site Area Percentage of Impermeable Surfaces - 81%

Ambulance Bay Landscape Plan

Legend

(1) Pavers Library

(2) Plant Library

(3) New Roller Doors with Historic Imagery (5) Applied Pattern Student Zone

(4) Horticulture Display Gallery

- (6) Student Work Space
- (7) Existing Car-Parking/Work Space
- (8) New Carpark Building
- (9) Deco Gravel Path for Low Impact
- (10) 1200 wide Concrete Path