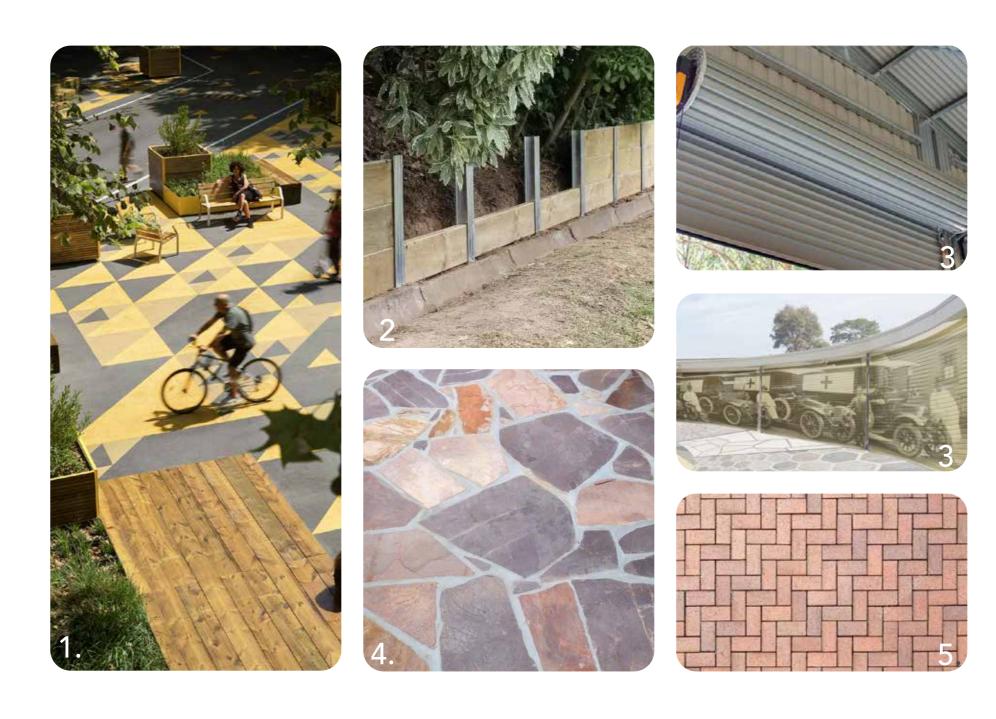

### 2.0 Landscape Plan

Legend

- 1 Proposed New Cypress Trees as Buffer Planting
- Proposed Trees to Frontage
- (3) Feature Pot Plants and Seating
- 4) Swale to Existing Pits
- (5) Concrete Path
- (6) Decomposed Granite Path
- 7 Planting Area
- 8 Existing Heritage Shrub
- (9) Feature Specimen Tree
- 10 Plant Library
- 11) Pavers Library
- 12 Painted Asphalt Surface
- (13) Student Display Planters
- Existing Planting, Kerb, Signage and Light Poles retained and protected
- (15) Rain Garden 62m2