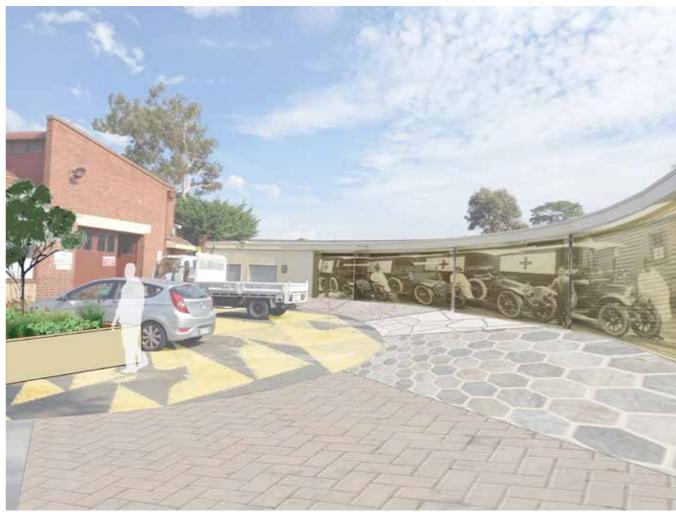

### 2.2 | Ambulance Bay - Perspectives

1 - Perspective 1

Existing site photo

Typical Melbourne Polytechnic Horticultural Display

'Fence Connectors' allow display walls to be easily assembled and disassembled to move material in and out of the horticultural display areas

Existing Site photo