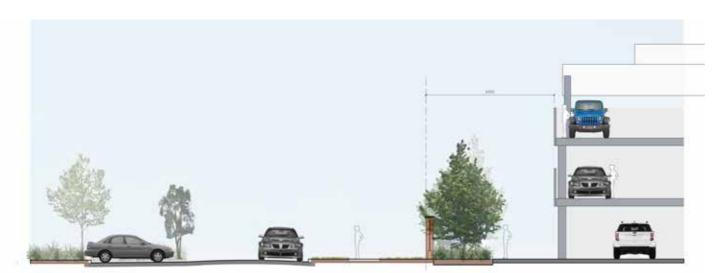

s retained and protected
- (15) Rain Garden 62m2



MDCP Site Area Percentage of Impermeable Surfaces - 81%

Ambulance Bay Landscape Plan





Legend

(1) Pavers Library

(2) Plant Library

(3) New Roller Doors with Historic Imagery (5) Applied Pattern Student Zone

(4) Horticulture Display Gallery

- (6) Student Work Space
- (7) Existing Car-Parking/Work Space
- (8) New Carpark Building
- (9) Deco Gravel Path for Low Impact
- (10) 1200 wide Concrete Path



### 2.2 | Ambulance Bay - Perspectives





1 - Perspective 1



Existing site photo



Typical Melbourne Polytechnic Horticultural Display



'Fence Connectors' allow display walls to be easily assembled and disassembled to move material in and out of the horticultural display areas



Existing Site photo

## 2.3 | Site Sections















Section D

## 3.0 | Materials - Multi-deck Carpark





- 1 Plain concrete pathways
- 2 Decomposed granite pathways to plant library around existing trees
- 3 Bench seats to DDA standard
- 4 Feature Pots and Plants to Carpark Foyer
- 5 Turf to any areas requiring to be made good
- 6 River pebbles to rain garden and swale where required

# 3.1 | Materials - Ambulance bay





- 1 Painted Finish to Existing Bitumen
- 2 Removable Planter Walls Timber Sleepers and Fence Connectors
- 3 Roller Doors with Historic Imagery
- 4 Crazy Pave Indicative Material for Pavement Library
- 5 Brick Floor Indicative Material for Pavement Library

### 4.0 | Plant palette

### GB

WESTRINGIA fruticosa 'Mundi'

#### Groundcovers



### Shrubs



#### Trees



### GB-LANDSCAPE

#### **BRISBANE**

19 Ter