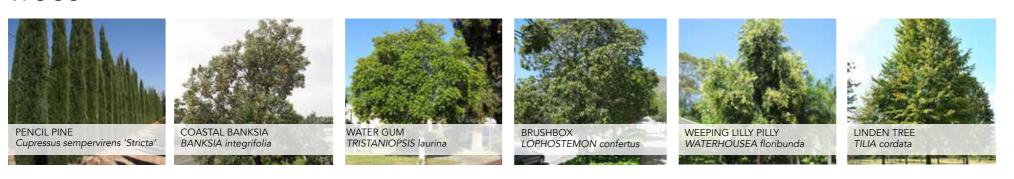

ting Site photo

## 2.3 | Site Sections















Section D

## 3.0 | Materials - Multi-deck Carpark





- 1 Plain concrete pathways
- 2 Decomposed granite pathways to plant library around existing trees
- 3 Bench seats to DDA standard
- 4 Feature Pots and Plants to Carpark Foyer
- 5 Turf to any areas requiring to be made good
- 6 River pebbles to rain garden and swale where required

# 3.1 | Materials - Ambulance bay





- 1 Painted Finish to Existing Bitumen
- 2 Removable Planter Walls Timber Sleepers and Fence Connectors
- 3 Roller Doors with Historic Imagery
- 4 Crazy Pave Indicative Material for Pavement Library
- 5 Brick Floor Indicative Material for Pavement Library

### 4.0 | Plant palette

### GB

WESTRINGIA fruticosa 'Mundi'

#### Groundcovers



### Shrubs



#### Trees



### GB-LANDSCAPE

#### **BRISBANE**

19 Terrace Street
Toowong
QLD 4066
(07) 3870 9700

#### **MELBOURNE**

Level 5, 969 Burke Road Camberwell VIC 3124 (03) 8547 5000