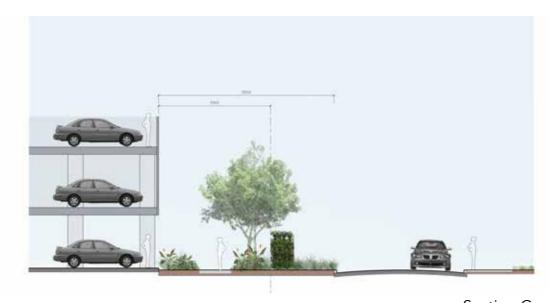

ined and protected
- (15) Rain Garden 62m2



MDCP Site Area Percentage of Impermeable Surfaces - 81%

Ambulance Bay Landscape Plan





Legend

(1) Pavers Library

(2) Plant Library

(3) New Roller Doors with Historic Imagery (5) Applied Pattern Student Zone

(4) Horticulture Display Gallery

- (6) Student Work Space
- (7) Existing Car-Parking/Work Space
- (8) New Carpark Building
- (9) Deco Gravel Path for Low Impact
- (10) 1200 wide Concrete Path



### 2.2 | Ambulance Bay - Perspectives





1 - Perspective 1



Existing site photo



Typical Melbourne Polytechnic Horticultural Display



'Fence Connectors' allow display walls to be easily assembled and disassembled to move material in and out of the horticultural display areas



Existing Site photo

## 2.3 | Site Sections















Section D

## 3.0 | Materials - Multi-deck Carpark





- 1 Plain concrete pathways
- 2 Decomposed granite pathways to plant library around existing trees
- 3 Bench seats to DDA standard
- 4 Feature Pots and Plants to Carpark Foyer
- 5 Turf to any areas requiring to be made good
- 6 River pebbles to rain garden and swale where required

# 3.1 | Materials - Ambulance bay





- 1 Painted Finish to Existing Bitumen
- 2 Removable Planter Walls Timber Sleepers and Fence Connectors
- 3 Roller Doors with Historic Imagery
- 4 Crazy Pave Indicative Material for Pavement Library
- 5 Brick Floor Indicative Material for Pavement Library

### 4.0 | Plant palette

### GB

WESTRINGIA fruticosa 'Mundi'

#### Groundcovers



### Shrubs



#### Trees



### GB-LANDSCAPE

#### **BRISBANE**

19 Terrace S