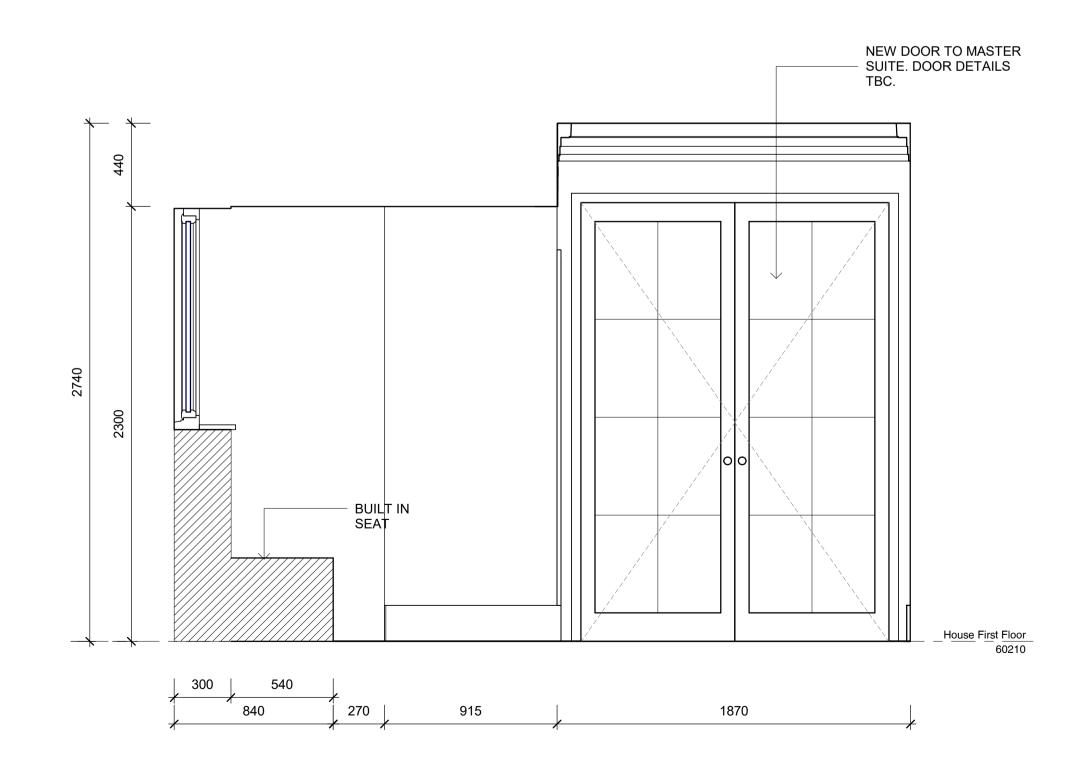

First Floor Master Bed. Corridor\_Elevation

First Floor Master Bed. Corridor\_Elevation

SCALE 1:20

For Review by Heritage Victoria

587 Whitehorse Road Surrey Hills Victoria 3127 Australia T +61 3 9888 4308

1 First Floor Master WIR\_Plan
SCALE 1:20

EXISTING WALLS TO REMAIN EXISTING WALLS TO BE

DEMOLISHED PROPOSED NEW STUD

# **GENERAL NOTES**

CHECK ALL DIMENSIONS & SITE CONDITIONS PRIOR TO COMMENCEMENT OF ANY WORK, THE PURCHASE OR ORDERING OF ANY MATERIALS, FITTINGS, PLANT SERVICES OR EQUIPMENT AND THE PREPARATION OF SHOP DRAWINGS AND OR THE FABRICATION OF ANY COMPONENTS.

DO NOT SCALE DRAWINGS - REFER TO FIGURED DIMENSIONS ONLY. ANY DISCREPANCIES SHALL IMMEDIATELY BE REFERRED TO ALTA ARCHITECTS FOR CLARIFICATION.

ALL DRAWINGS MAY NOT BE REPRODUCED OR DISTRIBUTED WITHOUT PRIOR PERMISSION FROM ALTA ARCHITECTS.

## FINISHES SCHEDULE

FSF-01 - FINISH SPECIAL FINISH. MICROCEMENT OR SIMILAR TBC

PAF-01 - PAINT ACRYLIC FLAT, DULUX 'NATURAL WHITE'

PAL-01 - PAINT ACRYLIC LOW SHEEN, DULUX 'NATURAL WHITE'

PAS-01 - PAINT ACRYLIC SEMI GLOSS, DULUX 'NATURAL WHITE'

RU-01 - RUG TBC.

TIL-01 - WALL TILES. SPECIFICATIONS TBC

TIM-01 - EXISTING TIMBER FLOORING, RESTORED AND STAINED TO MATCH EXISTING.

TIM-02 - NEW PROPOSED TIMBER, TONGUE AND GROOVE "MASSIVO 400" STAINED TO MATCH EXISTING TIMBER FLOORS. TBC

WP-01 - WALL PAPER. TBC

26 Albany Road, Toorak

Little Milton

First Floor Master WIR\_Plan

DRAWING NO. ID-F1.23

REVISION NO. SCALE As indicated **DRAWN BY** Author

CAD NO. m12069 - ID-F1.23

Figured dimensions take precedence to scale readings. Verify all dimensions on site. Report any discrepancies to the Architect for decision before proceeding with the work. Copyright ©