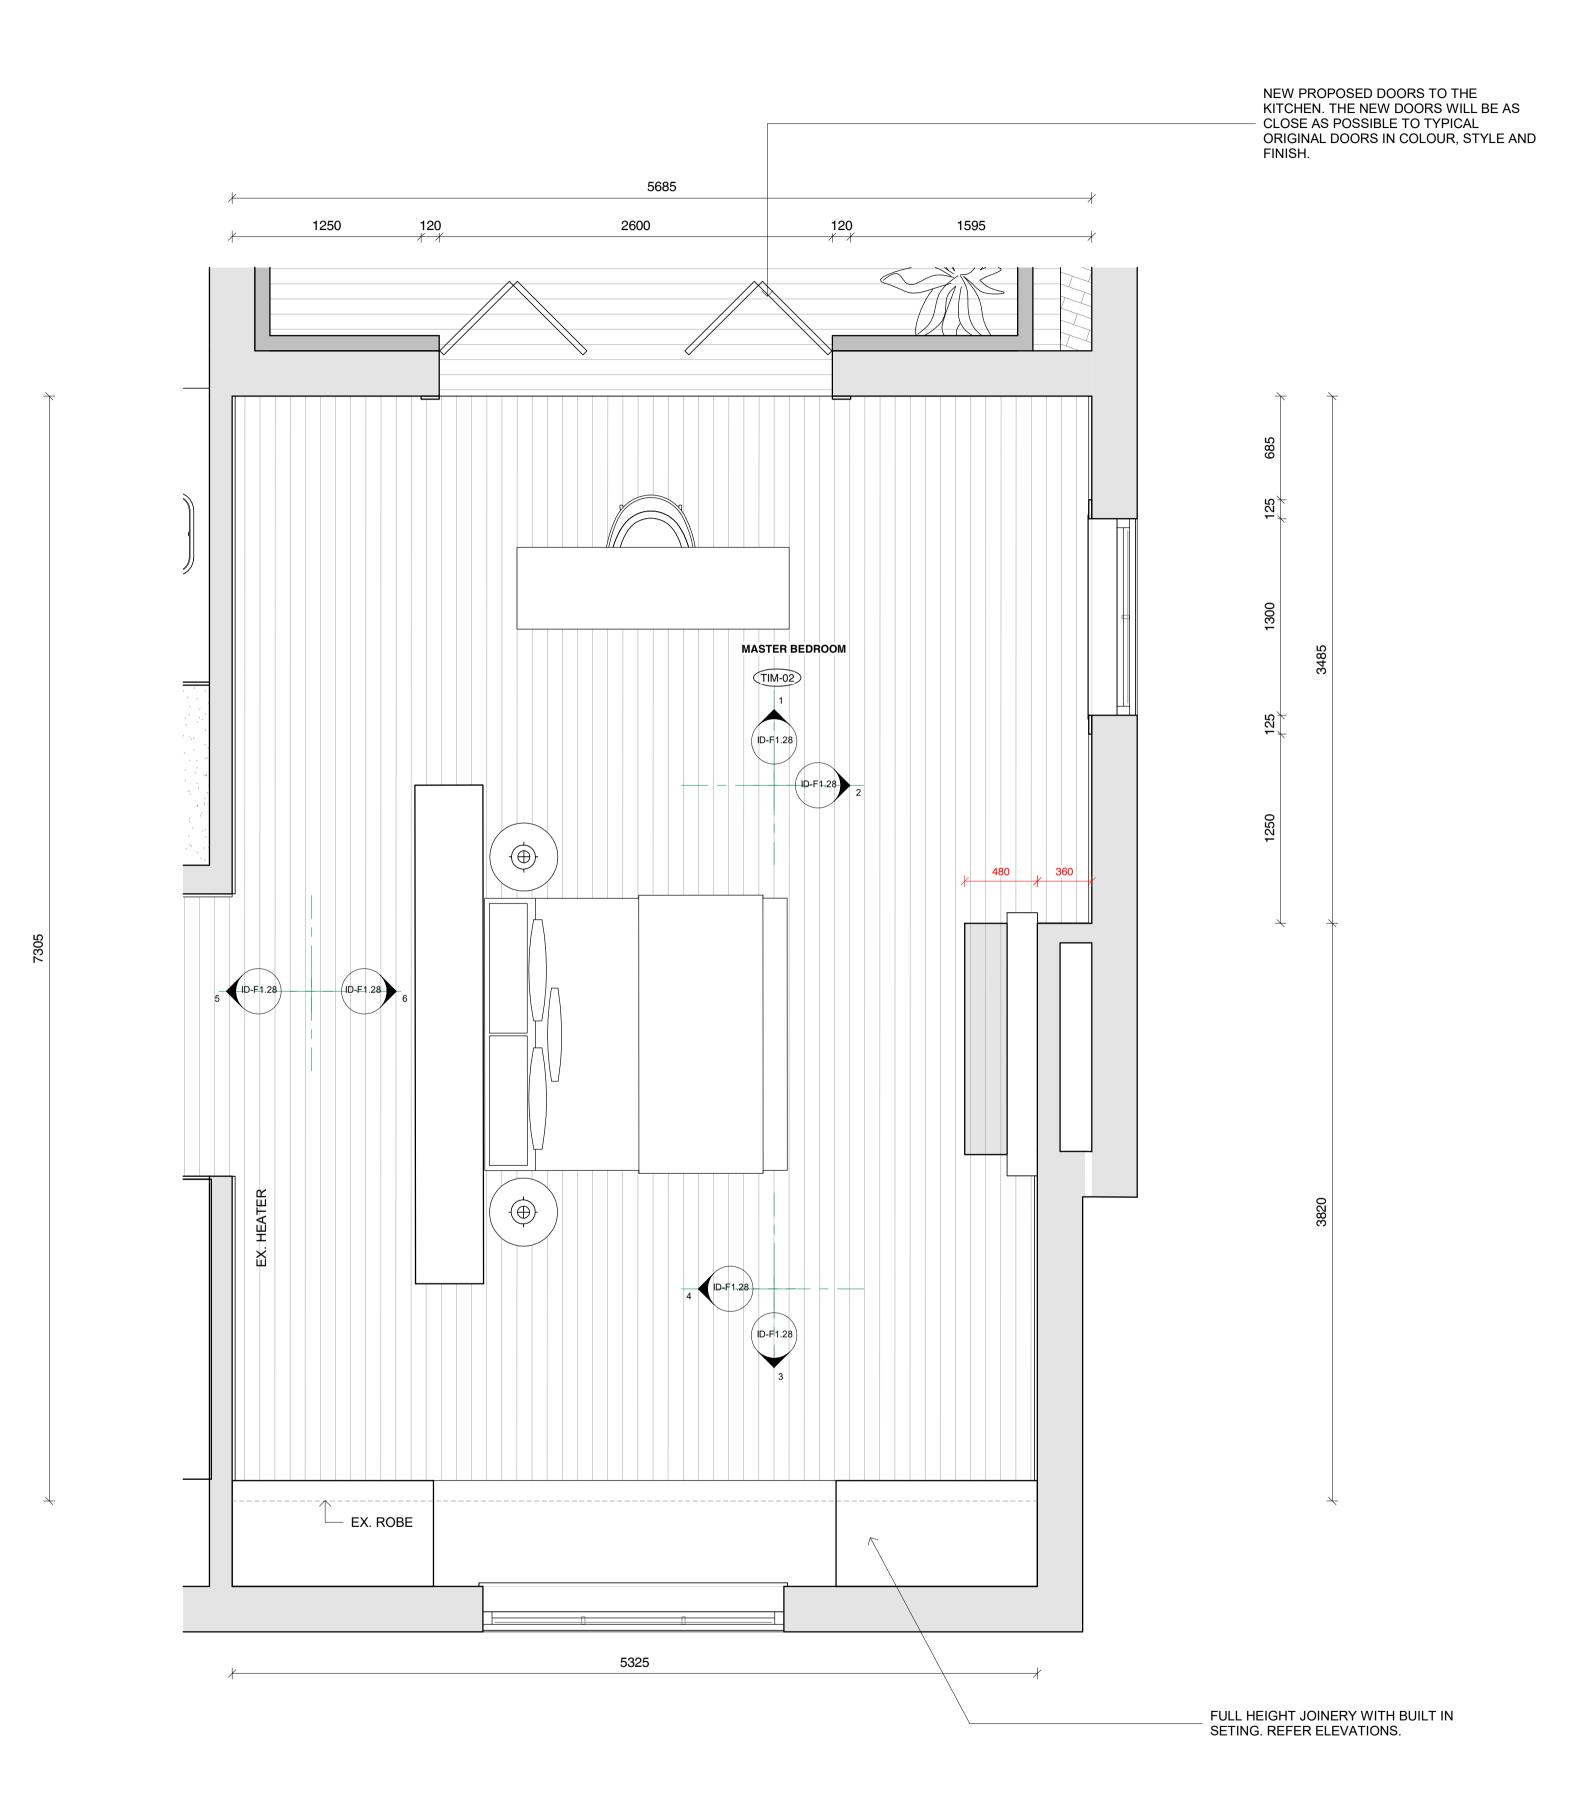

1290 **INSET GLASS** PANEL. DETAIL **NEW TIMBER** FLOOR SUNROOM (TIM-02) ID-F1.32 PLASTERBOARD LINING TO **EXISTING WALLS** 1220 2600 5105

EXISTING WALLS TO REMAIN EXISTING WALLS TO BE DEMOLISHED

PROPOSED NEW STUD

# **GENERAL NOTES**

CHECK ALL DIMENSIONS & SITE CONDITIONS PRIOR TO COMMENCEMENT OF ANY WORK, THE PURCHASE OR ORDERING OF ANY MATERIALS, FITTINGS, PLANT SERVICES OR EQUIPMENT AND THE PREPARATION OF SHOP DRAWINGS AND OR THE FABRICATION OF ANY COMPONENTS.