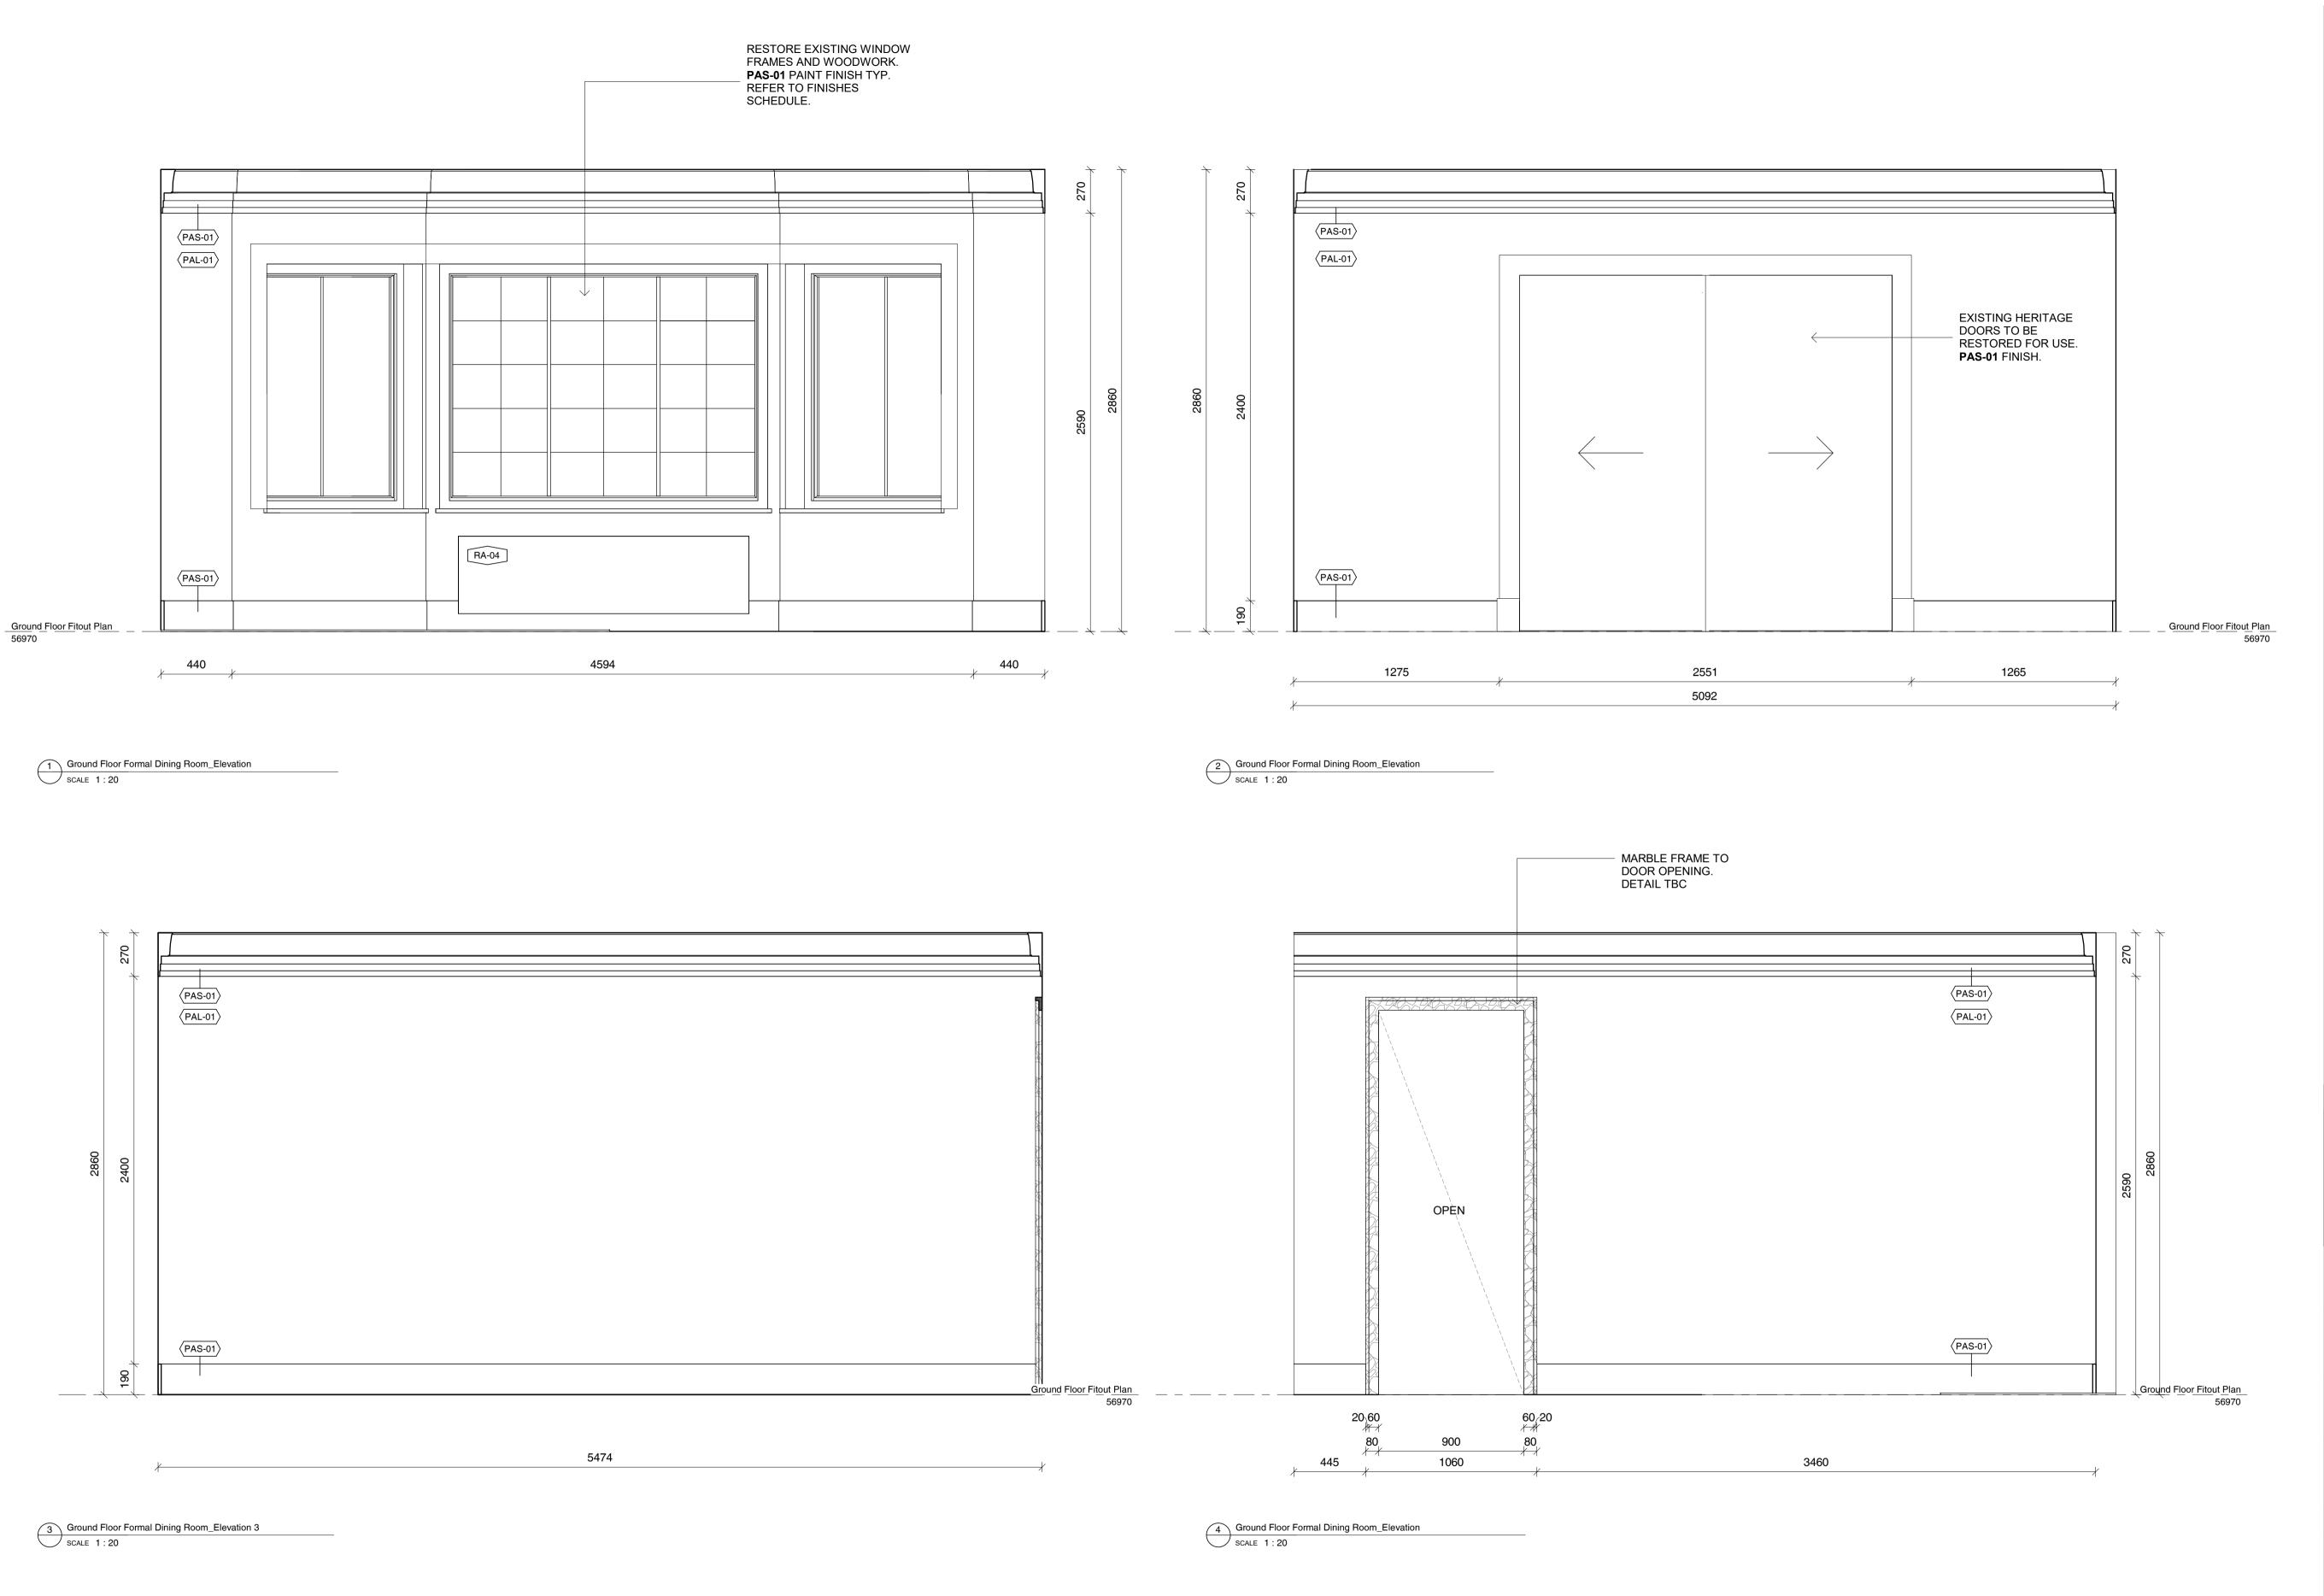

For Review by Heritage Victoria

m12069 - ID-G1.18

Ground Floor Formal Dining Room\_Plan

SCALE 1:20

## **GENERAL NOTES**

CHECK ALL DIMENSIONS & SITE CONDITIONS PRIOR TO COMMENCEMENT OF ANY WORK, THE PURCHASE OR ORDERING OF ANY MATERIALS, FITTINGS, PLANT SERVICES OR EQUIPMENT AND THE PREPARATION OF SHOP DRAWINGS AND OR THE FABRICATION OF ANY COMPONENTS.

DO NOT SCALE DRAWINGS - REFER TO FIGURED DIMENSIONS ONLY. ANY DISCREPANCIES SHALL IMMEDIATELY BE REFERRED TO ALTA ARCHITECTS FOR CLARIFICATION.

ALL DRAWINGS MAY NOT BE REPRODUCED OR DISTRIBUTED WITHOUT PRIOR PERMISSION FROM ALTA ARCHITECTS.

## FINISHES SCHEDULE

FSF-01 - FINISH SPECIAL FINISH. MICROCEMENT OR SIMILAR TBC

PAF-01 - PAINT ACRYLIC FLAT, DULUX 'NATURAL WHITE'

PAL-01 - PAINT ACRYLIC LOW SHEEN, DULUX 'NATURAL WHITE'

PAS-01 - PAINT ACRYLIC SEMI GLOSS, DULUX 'NATURAL WHITE'

RU-01 - RUG TBC.

TIL-01 - WALL TILES. SPECIFICATIONS TBC

TIM-01 - EXISTING TIMBER FLOORING, RESTORED AND STAINED TO MATCH EXISTING.

TIM-02 - NEW PROPOSED TIMBER, TONGUE AND GROOVE "MASSIVO 400' STAINED TO MATCH EXISTING TIMBER FLOORS. TBC

WP-01 - WALL PAPER. TBC

| REVIS  | EVISIONS |             |    |  |  |
|--------|----------|-------------|----|--|--|
| Vo.    | Date     | Description | Ву |  |  |
|        |          |             |    |  |  |
|        |          |             |    |  |  |
|        |          |             |    |  |  |
|        |          |             |    |  |  |
|        |          |             |    |  |  |
|        |          |             |    |  |  |
|        |          |             |    |  |  |
|        |          |             |    |  |  |
|        |          |             |    |  |  |
|        |          |             |    |  |  |
|        |          |             |    |  |  |
| CLIENT |          | Wen Chen    |    |  |  |

26 Albany Road, Toorak

PROJECT Little Milton

Ground Floor Formal Dining Room\_Plan

SCALE

DRAWING NO. ID-G1.20 REVISION NO. **DRAWN BY** Author

CAD NO. m12069 - ID-G1.20 Figured dimensions take precedence to scale readings. Verify all dimensions on site. Report any discrepancies to the Architect for decision before proceeding with the work. Copyright ©