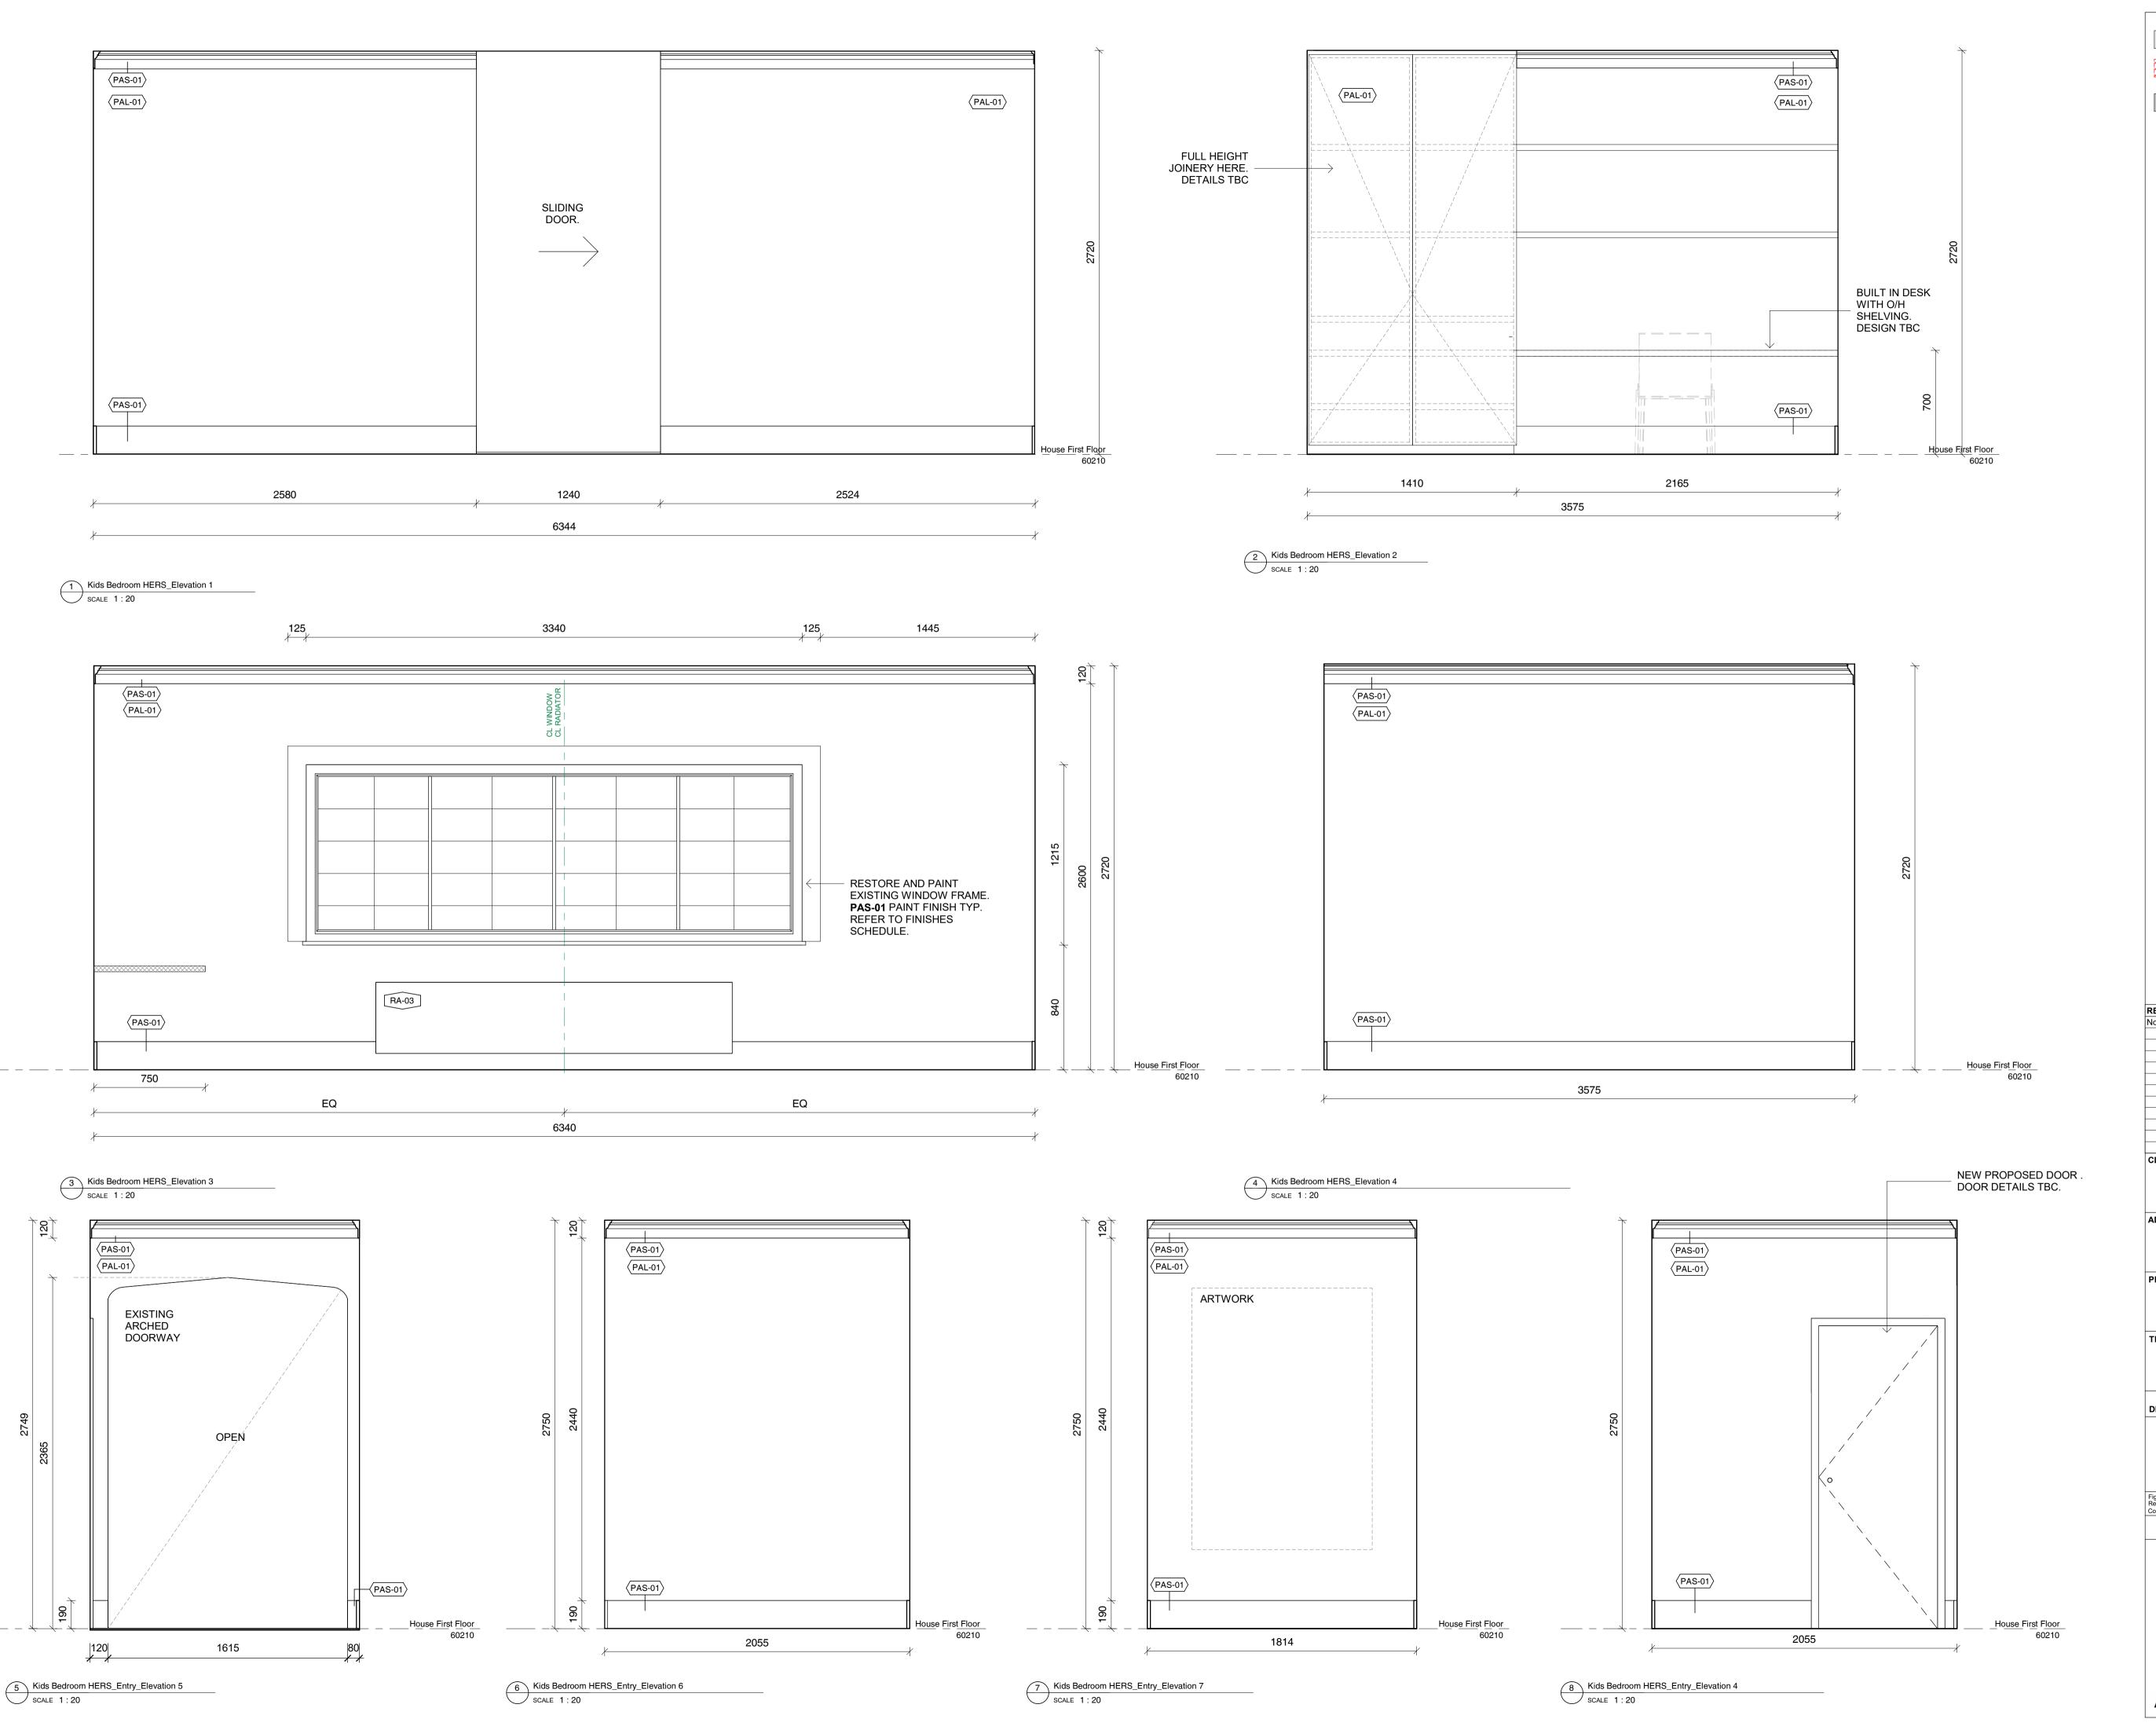

WP-01 - WALL PAPER. TBC

26 Albany Road, Toorak

PROJECT Little Milton

First Floor Kids Bedroom HERS\_Plan

DRAWING NO. ID-F1.12 REVISION NO. SCALE DRAWN BY

CAD NO. m12069 - ID-F1.12

EXISTING WALLS TO REMAIN

EXISTING WALLS TO BE DEMOLISHED

PROPOSED NEW STUD

## **GENERAL NOTES**

CHECK ALL DIMENSIONS & SITE CONDITIONS PRIOR TO COMMENCEMENT OF ANY WORK, THE PURCHASE OR ORDERING OF ANY MATERIALS, FITTINGS, PLANT SERVICES OR EQUIPMENT AND THE PREPARATION OF SHOP DRAWINGS AND OR THE FABRICATION OF ANY COMPONENTS.

DO NOT SCALE DRAWINGS - REFER TO FIGURED DIMENSIONS ONLY. ANY DISCREPANCIES SHALL IMMEDIATELY BE REFERRED TO ALTA ARCHITECTS FOR CLARIFICATION.

ALL DRAWINGS MAY NOT BE REPRODUCED OR DISTRIBUTED WITHOUT PRIOR PERMISSION FROM ALTA ARCHITECTS.

## FINISHES SCHEDULE

FSF-01 - FINISH SPECIAL FINISH. MICROCEMENT OR SIMILAR TBC

PAF-01 - PAINT ACRYLIC FLAT, DULUX 'NATURAL WHITE'

PAL-01 - PAINT ACRYLIC LOW SHEEN, DULUX 'NATURAL WHITE'

PAS-01 - PAINT ACRYLIC SEMI GLOSS, DULUX 'NATURAL WHITE'

RU-01 - RUG TBC.

TIL-01 - WALL TILES. SPECIFICATIONS TBC

TIM-01 - EXISTING TIMBER FLOORING, RESTORED AND STAINED TO MATCH EXISTING.

TIM-02 - NEW PROPOSED TIMBER, TONGUE AND GROOVE "MASSIVO 400' STAINED TO MATCH EXISTING TIMBER FLOORS. TBC

WP-01 - WALL PAPER. TBC

26 Albany Road, Toorak

Little Milton

First Floor Kids Bedroom HERS\_Elevations

DRAWING NO. ID-F1.13 **REVISION NO.** SCALE DRAWN BY CAD NO. m12069 - ID-F1.13

As indicated Author

First Floor Kids Bedroom & Ensuite HIS\_PLan