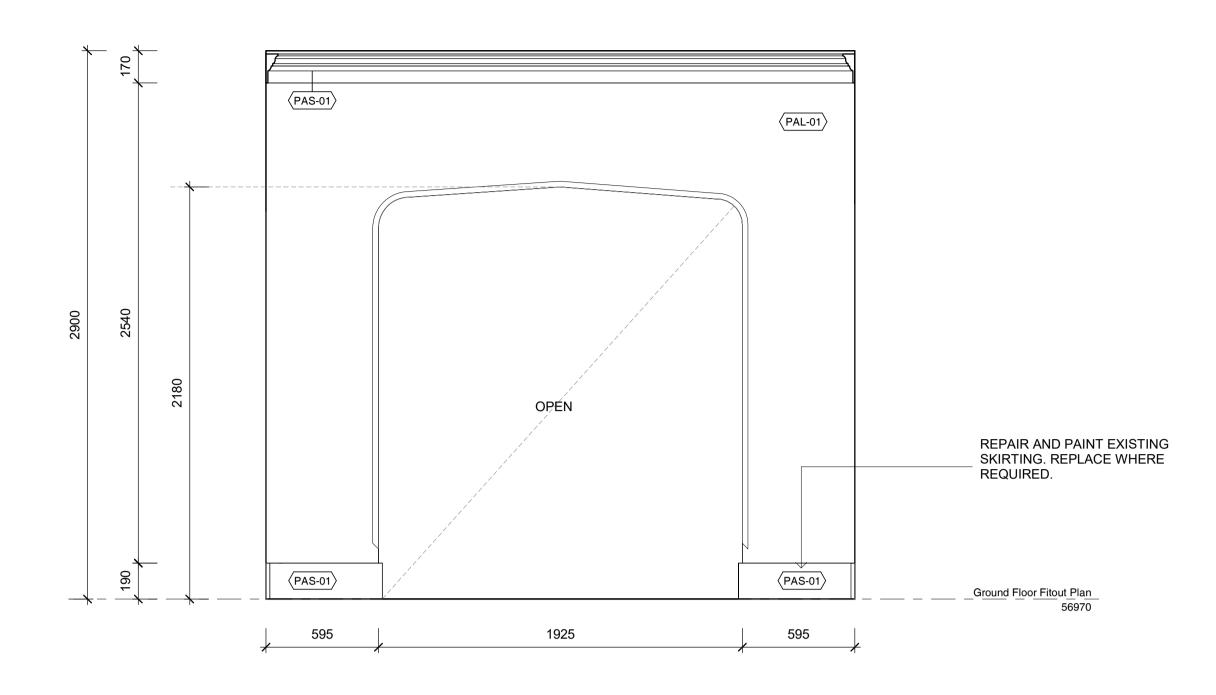

# FINISHES SCHEDULE

FSF-01 - FINISH SPECIAL FINISH. MICROCEMENT OR SIMILAR TBC

PAF-01 - PAINT ACRYLIC FLAT, DULUX 'NATURAL WHITE'

PAL-01 - PAINT ACRYLIC LOW SHEEN, DULUX 'NATURAL WHITE'

PAS-01 - PAINT ACRYLIC SEMI GLOSS, DULUX 'NATURAL WHITE'

RU-01 - RUG TBC.

TIL-01 - WALL TILES. SPECIFICATIONS TBC

**TIM-01** - EXISTING TIMBER FLOORING, RESTORED AND STAINED TO MATCH EXISTING.

TIM-02 - NEW PROPOSED TIMBER, TONGUE AND GROOVE "MASSIVO 400' STAINED TO MATCH EXISTING TIMBER FLOORS. TBC

WP-01 - WALL PAPER. TBC

26 Albany Road, Toorak

Little Milton

Ground Floor Fitout Plan

DRAWING NO. ID-G1.02 REVISION NO.

SCALE
DRAWN BY
JOB NO.

CAD NO. m12069 - ID-G1.02

For Review by Heritage Victoria