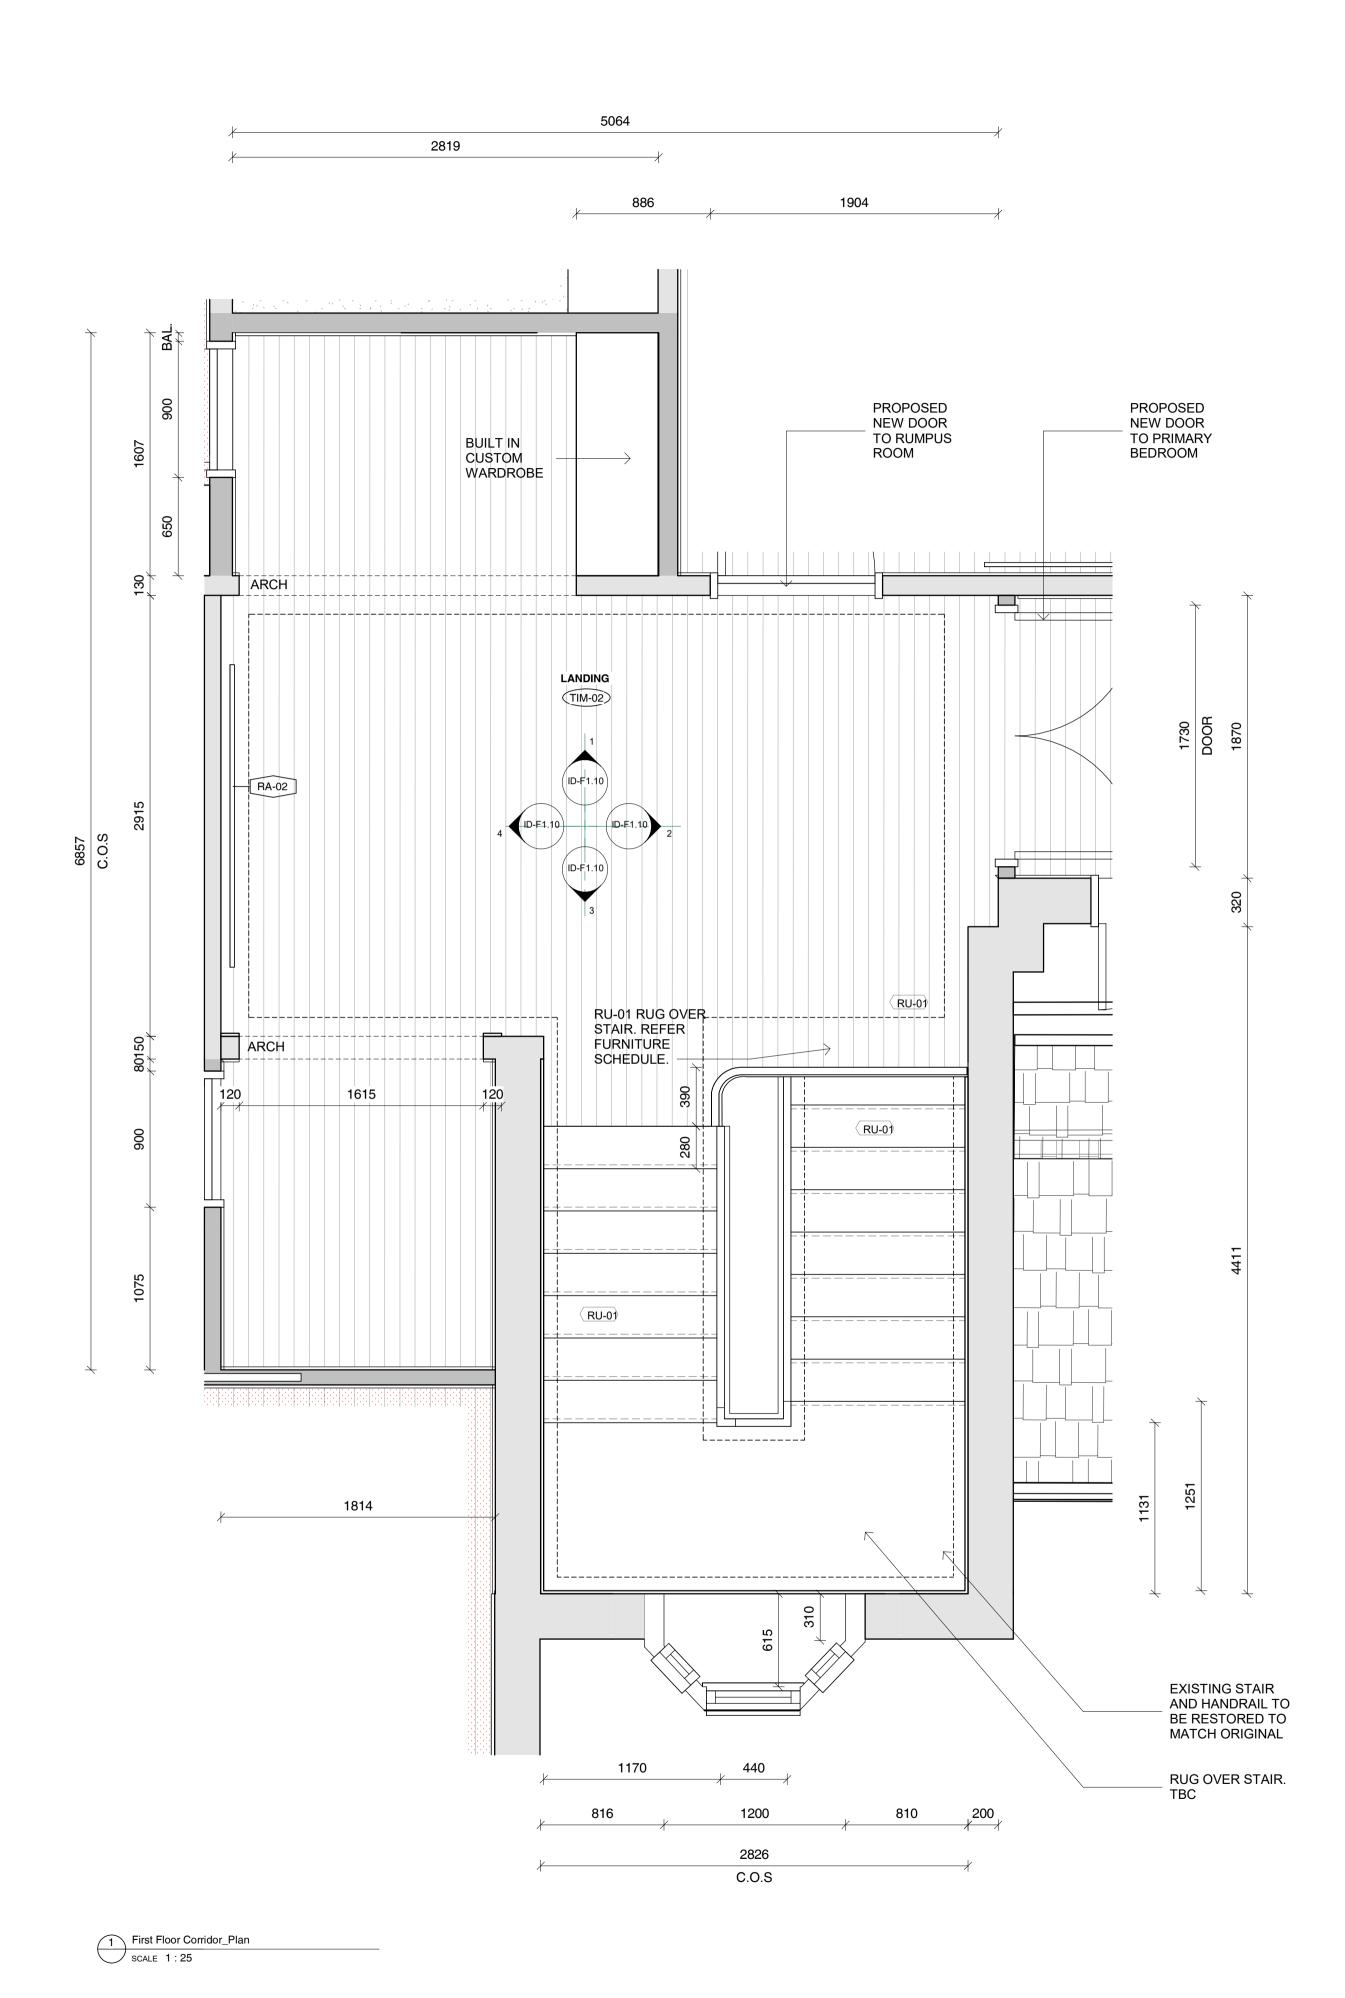

26 Albany Road, Toorak

PROJECT Little Milton

First Floor Landing\_Plan

DRAWING NO. ID-F1.09 SCALE

**REVISION NO. DRAWN BY** Author

CAD NO. m12069 - ID-F1.09

For Review by Heritage Victoria

1 First Floor Landing Elevation 1 SCALE 1:25

26 Albany Road, Toorak

Little Milton

First Floor Landing\_Elevations

DRAWING NO. ID-F1.10 REVISION NO.

SCALE As indicated **DRAWN BY** Author

CAD NO. m12069 - ID-F1.10

Figured dimensions take precedence to scale readings. Verify all dimensions on site. Report any discrepancies to the Architect for decision before proceeding with the work. Copyright © For Review by Heritage Victoria