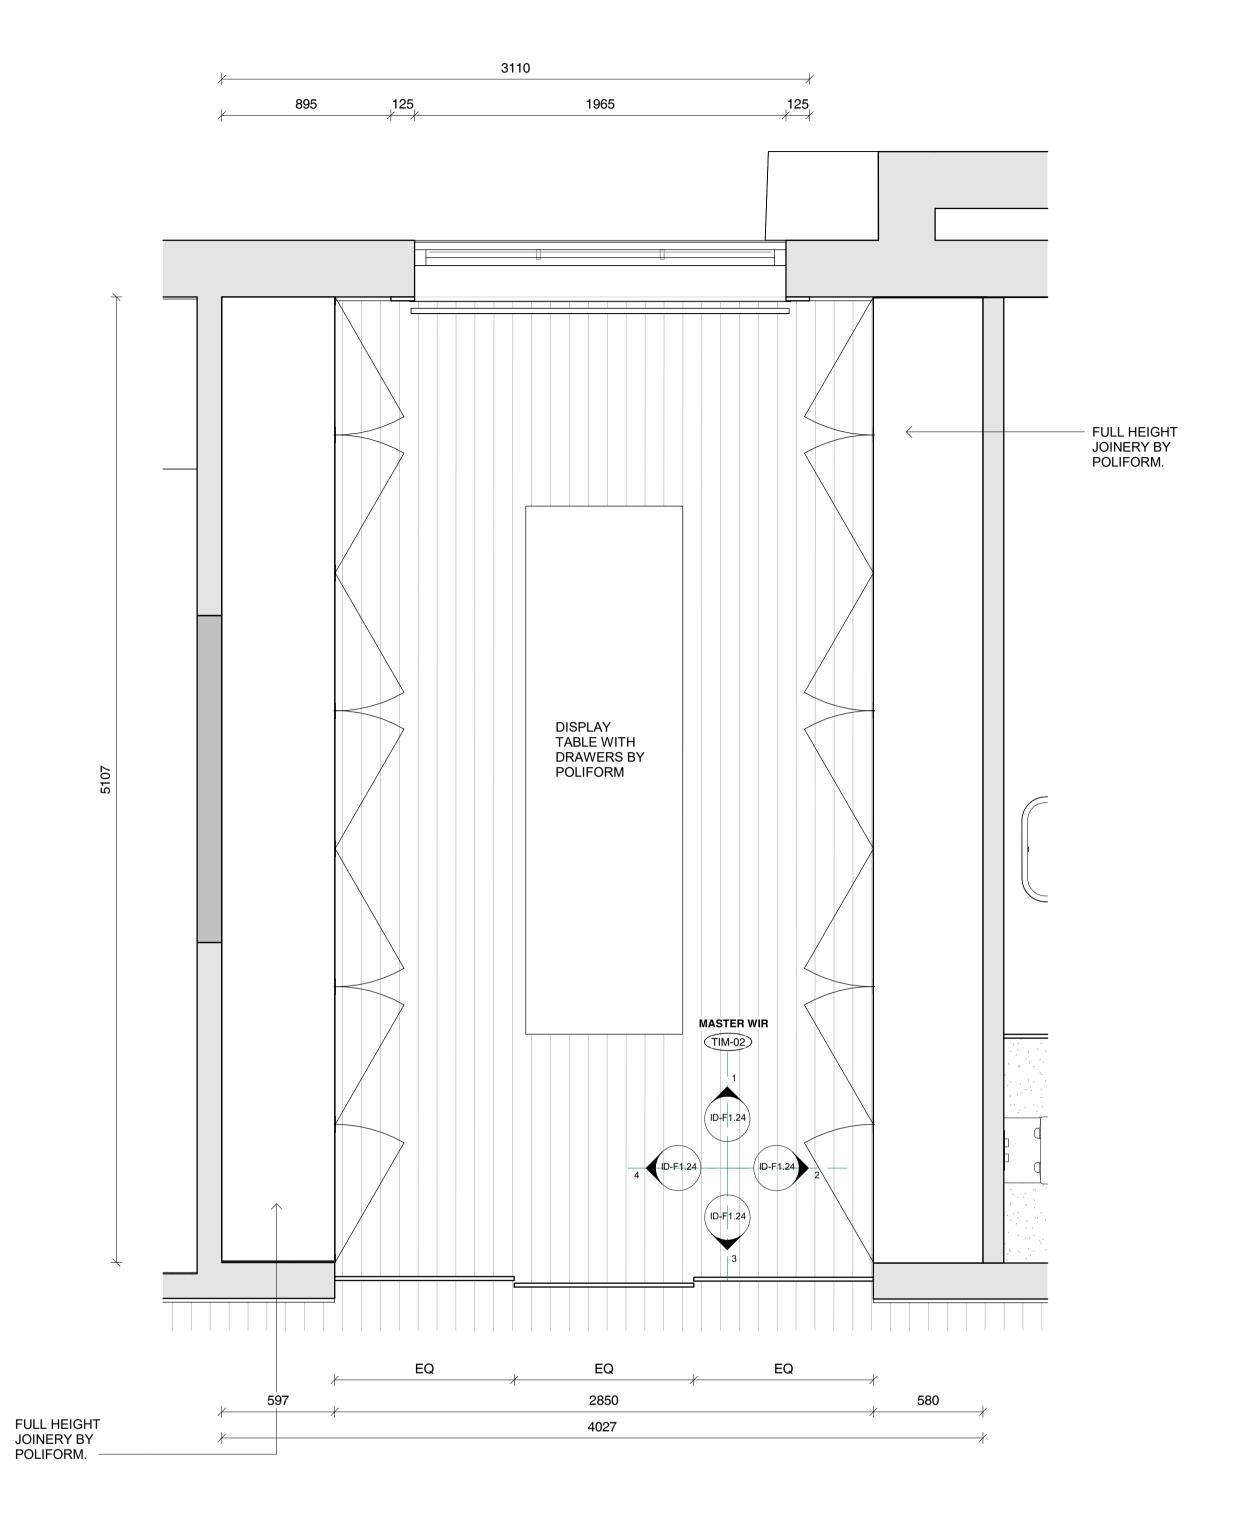

1 First Floor Master WIR\_Plan
SCALE 1:20

EXISTING WALLS TO REMAIN EXISTING WALLS TO BE

DEMOLISHED PROPOSED NEW STUD

WP-01 - WALL PAPER. TBC

26 Albany Road, Toorak

Little Milton

First Floor Master WIR\_Plan

DRAWING NO. ID-F1.23

REVISION NO. SCALE As indicated **DRAWN BY** Author

CAD NO. m12069 - ID-F1.23

Figured dimensions take precedence to scale readings. Verify all dimensions on site. Report any discrepancies to the Architect for decision before proceeding with the work. Copyright ©

For Review by Heritage Victoria

FRAMELESS GLASS **PARTITIONS** FRAMELESS GLASS PARTITIONS House First Floor

First Floor Master WIR\_Elevation

SCALE 1:20

First Floor Master WIR\_Elevation

SCALE 1:20

EXISTING WALLS TO REMAIN EXISTING WALLS TO BE DEMOLISHED