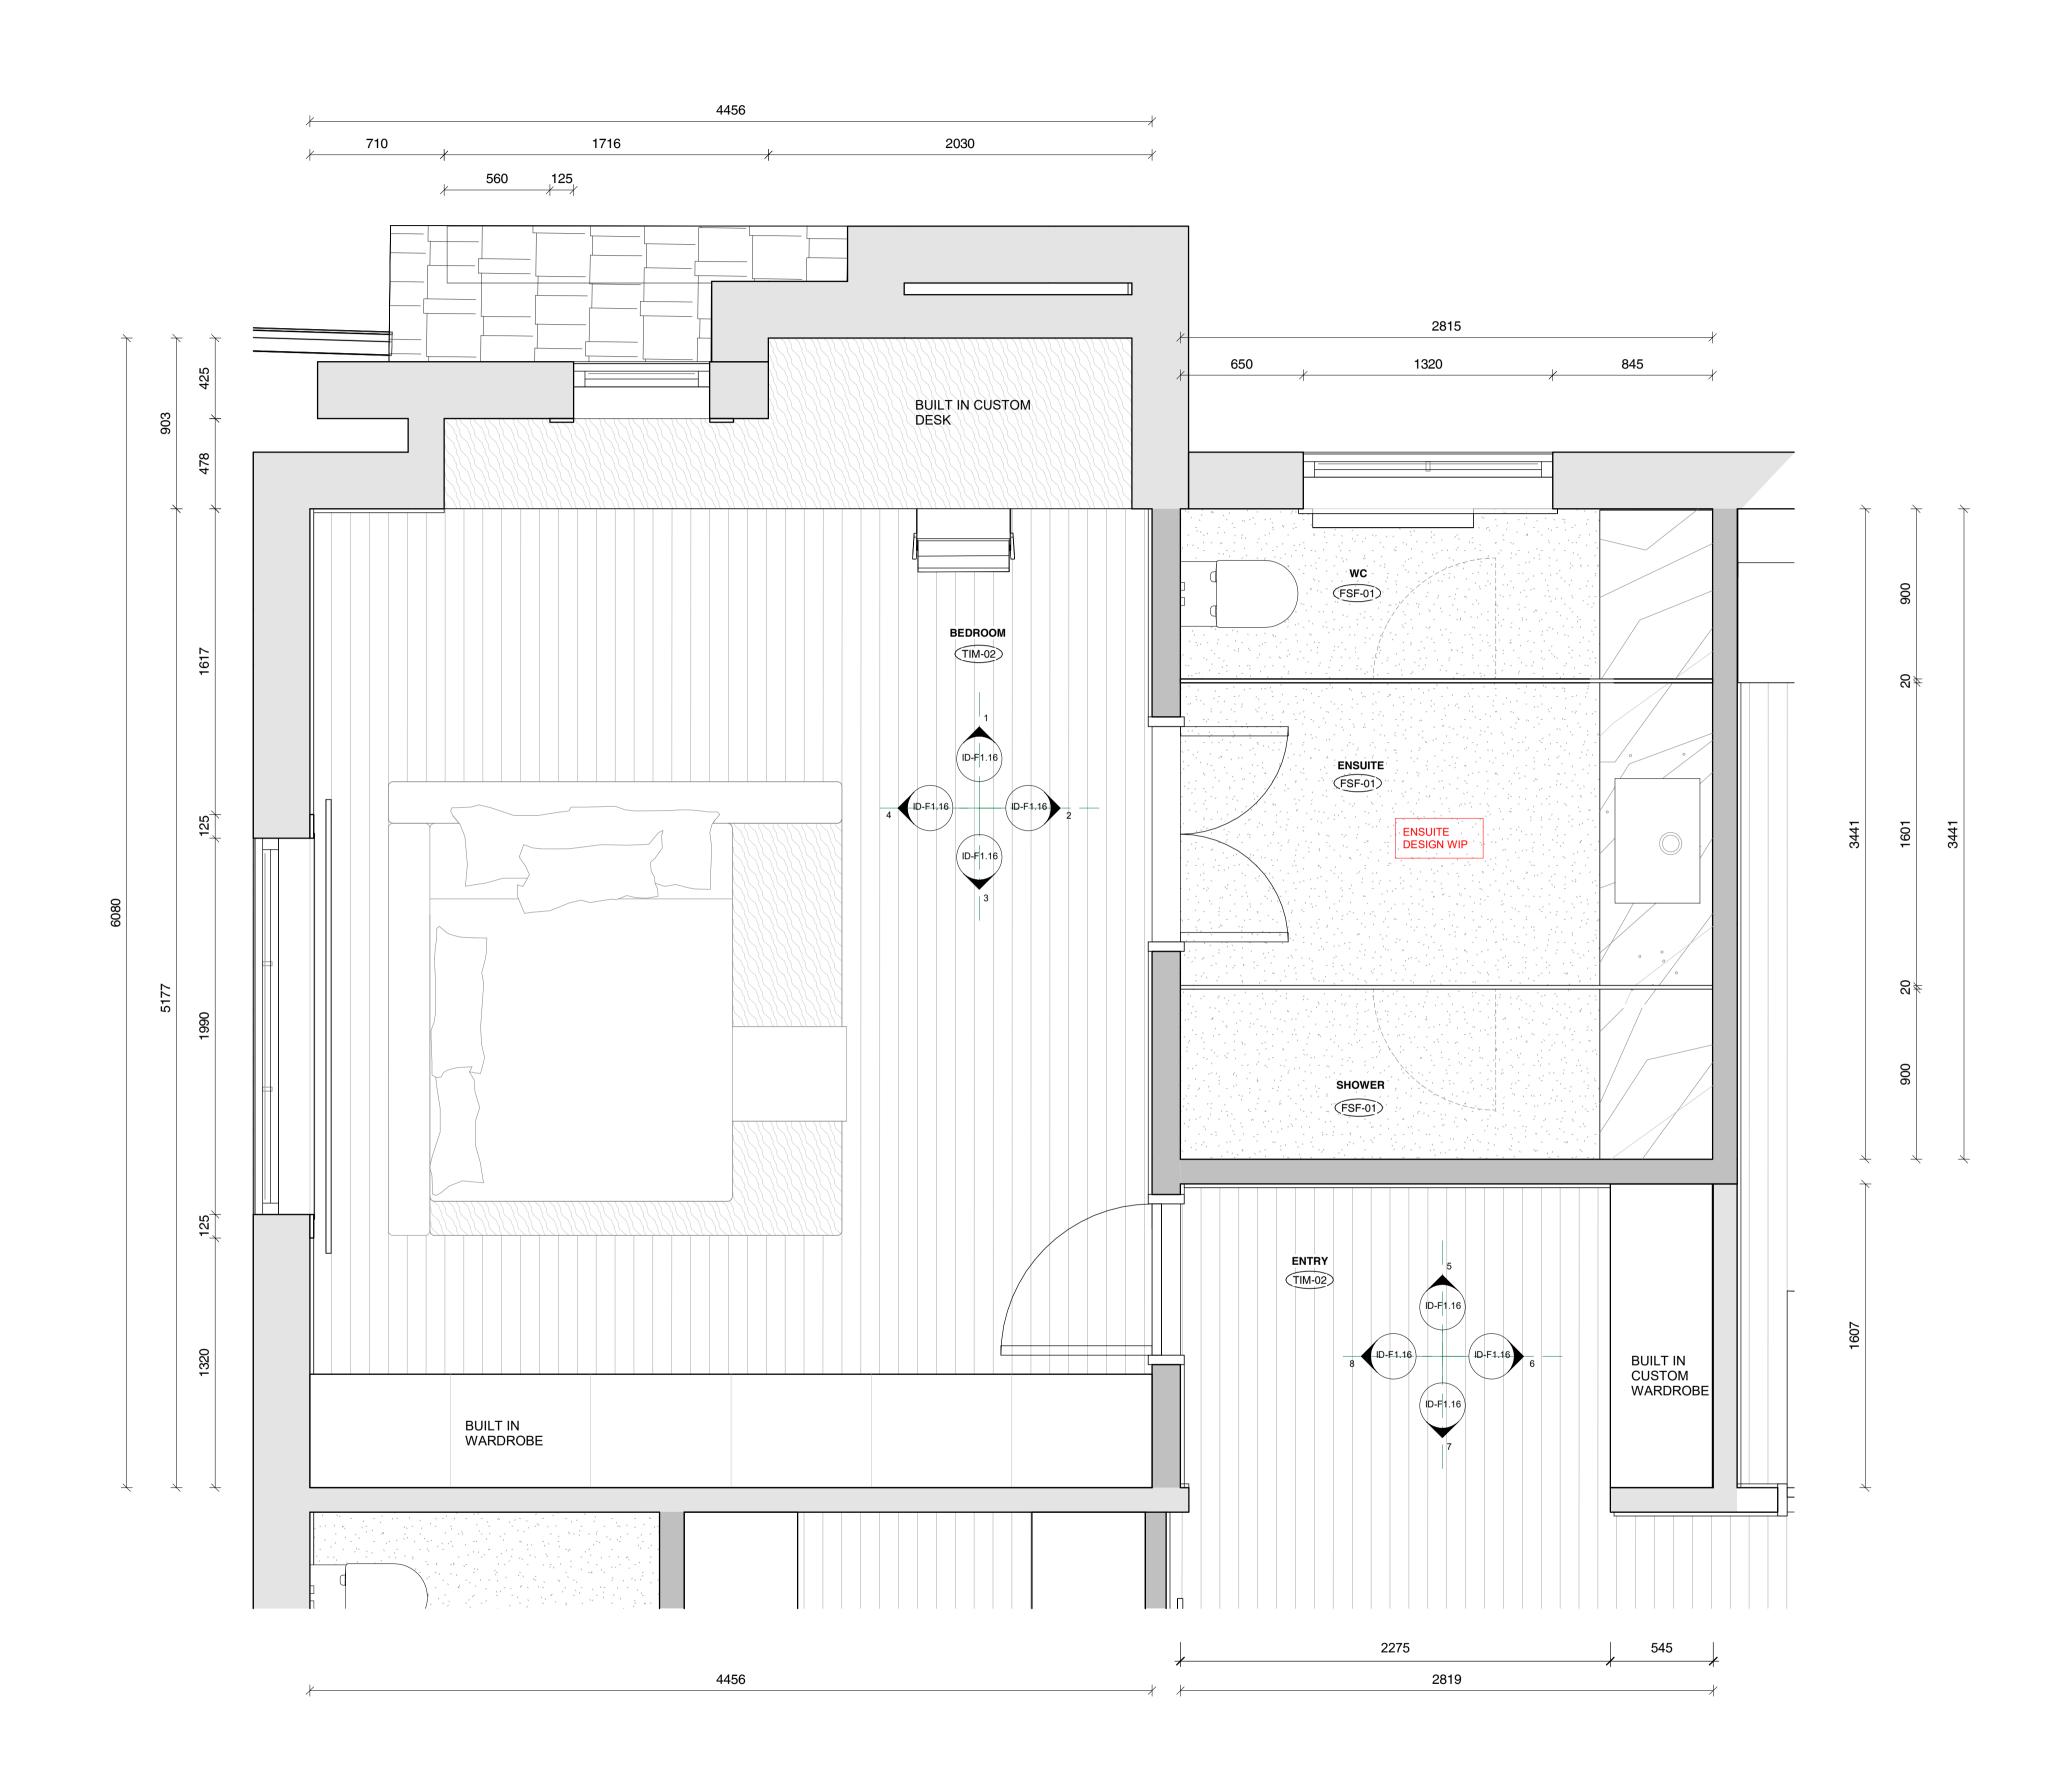

# **GENERAL NOTES**

CHECK ALL DIMENSIONS & SITE CONDITIONS PRIOR TO COMMENCEMENT OF ANY WORK, THE PURCHASE OR ORDERING OF ANY MATERIALS, FITTINGS, PLANT SERVICES OR EQUIPMENT AND THE PREPARATION OF SHOP DRAWINGS AND OR THE FABRICATION OF ANY COMPONENTS.

DO NOT SCALE DRAWINGS - REFER TO FIGURED DIMENSIONS ONLY. ANY DISCREPANCIES SHALL IMMEDIATELY BE REFERRED TO ALTA ARCHITECTS FOR CLARIFICATION.

ALL DRAWINGS MAY NOT BE REPRODUCED OR DISTRIBUTED WITHOUT PRIOR PERMISSION FROM ALTA ARCHITECTS.

## FINISHES SCHEDULE

FSF-01 - FINISH SPECIAL FINISH. MICROCEMENT OR SIMILAR TBC

PAF-01 - PAINT ACRYLIC FLAT, DULUX 'NATURAL WHITE'

PAL-01 - PAINT ACRYLIC LOW SHEEN, DULUX 'NATURAL WHITE'

PAS-01 - PAINT ACRYLIC SEMI GLOSS, DULUX 'NATURAL WHITE'

RU-01 - RUG TBC.

TIL-01 - WALL TILES. SPECIFICATIONS TBC

TIM-01 - EXISTING TIMBER FLOORING, RESTORED AND STAINED TO MATCH EXISTING.

TIM-02 - NEW PROPOSED TIMBER, TONGUE AND GROOVE "MASSIVO 400' STAINED TO MATCH EXISTING TIMBER FLOORS. TBC

WP-01 - WALL PAPER. TBC

26 Albany Road, Toorak

Little Milton

First Floor Kids Bedroom HIS\_Plan

DRAWING NO. ID-F1.15 REVISION NO.

SCALE As indicated **DRAWN BY** Author

CAD NO. m12069 - ID-F1.15

For Review by Heritage Victoria