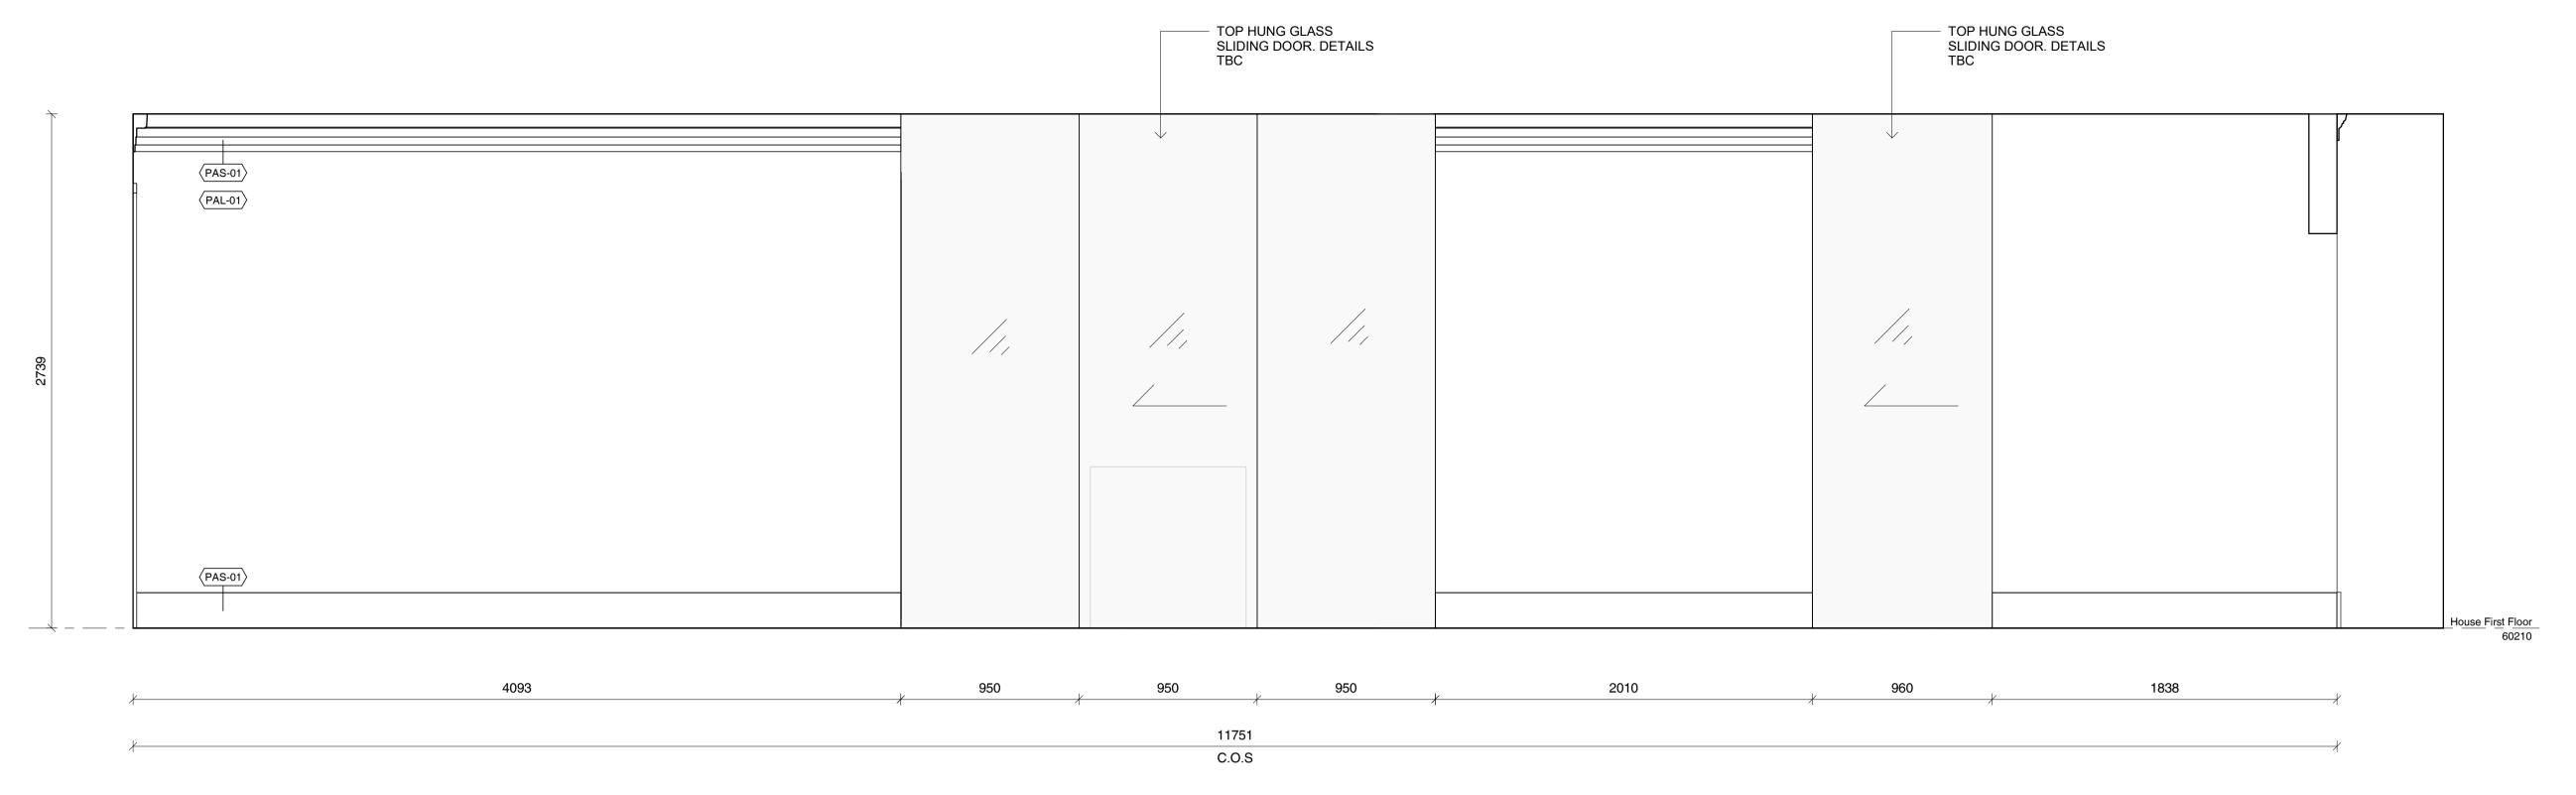

For Review by Heritage Victoria

FRAMELESS GLASS **PARTITIONS** FRAMELESS GLASS PARTITIONS House First Floor

First Floor Master WIR\_Elevation

SCALE 1:20

First Floor Master WIR\_Elevation

SCALE 1:20

EXISTING WALLS TO REMAIN EXISTING WALLS TO BE DEMOLISHED