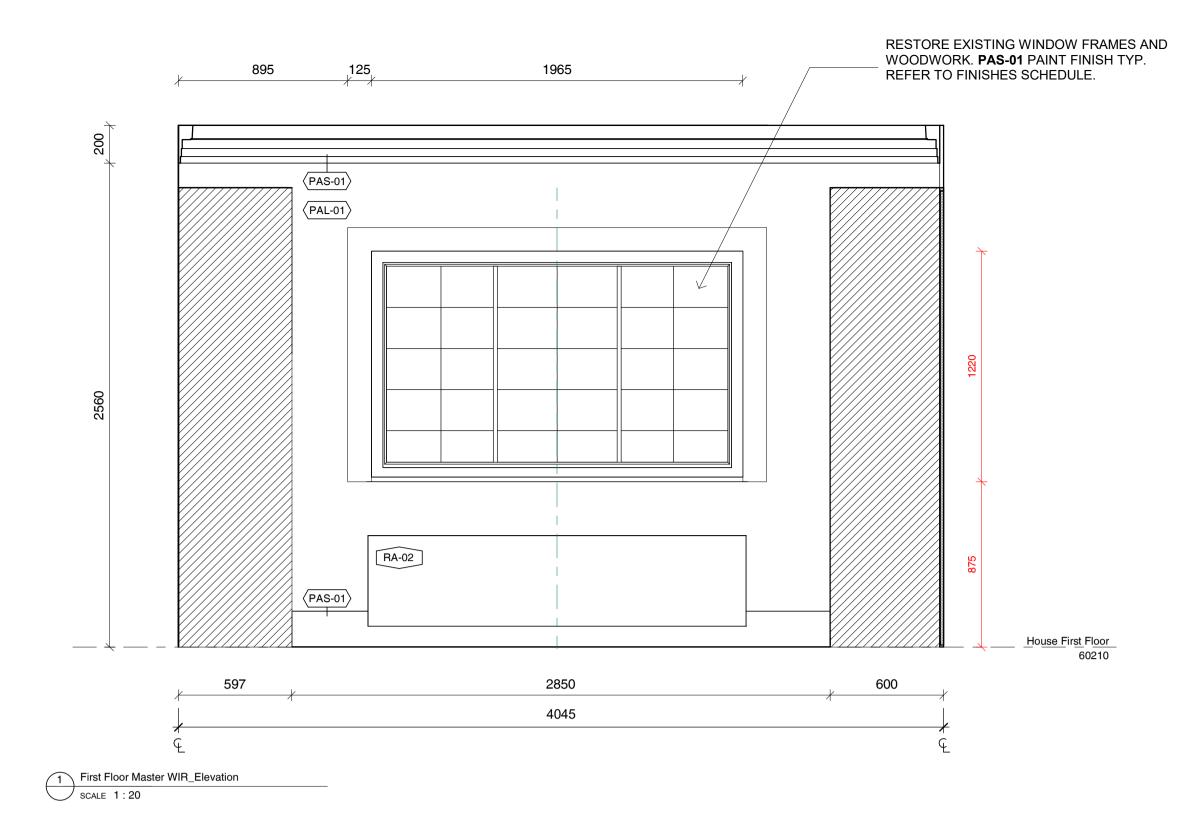

For Review by Heritage Victoria

FRAMELESS GLASS **PARTITIONS** FRAMELESS GLASS PARTITIONS House First Floor

First Floor Master WIR\_Elevation

SCALE 1:20

First Floor Master WIR\_Elevation

SCALE 1:20

EXISTING WALLS TO REMAIN EXISTING WALLS TO BE DEMOLISHED

PROPOSED NEW STUD

**GENERAL NOTES** 

CHECK ALL DIMENSIONS & SITE CONDITIONS PRIOR TO COMMENCEMENT OF ANY WORK, THE PURCHASE OR ORDERING OF ANY MATERIALS, FITTINGS, PLANT SERVICES OR EQUIPMENT AND THE PREPARATION OF SHOP DRAWINGS AND OR THE FABRICATION OF ANY COMPONENTS.

Wen Chen

26 Albany Road, Toorak

Little Milton

First Floor Master WIR\_Elevations

DRAWING NO. ID-F1.24 REVISION NO.

SCALE **DRAWN BY** 

As indicated Author

CAD NO. m12069 - ID-F1.24