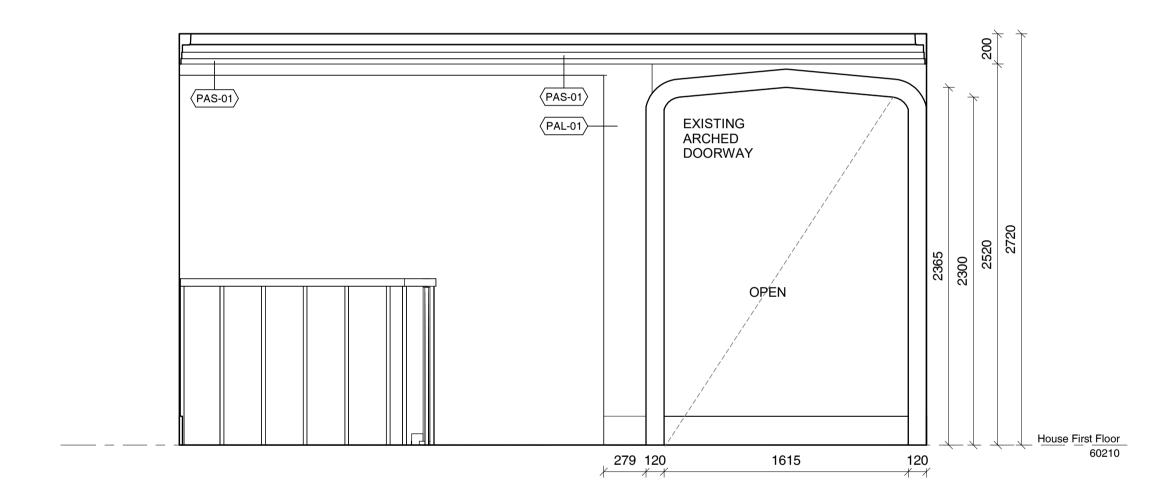

For Review by Heritage Victoria

FRAMELESS GLASS **PARTITIONS** FRAMELESS GLASS PARTITIONS House First Floor

First Floor Master WIR\_Elevation

SCALE 1:20

First Floor Master WIR\_Elevation

SCALE 1:20

EXISTING WALLS TO REMAIN EXISTING WALLS TO BE DEMOLISHED

PROPOSED NEW STUD

**GENERAL NOTES** 

CHECK ALL DIMENSIONS & SITE CONDITIONS PRIOR TO COMMENCEMENT OF ANY WORK, THE PURCHASE OR ORDERING OF ANY MATERIALS, FITTINGS, PLANT SERVICES OR EQUIPMENT AND THE PREPARATION OF SHOP DRAWINGS AND OR THE FABRICATION OF ANY COMPONENTS.