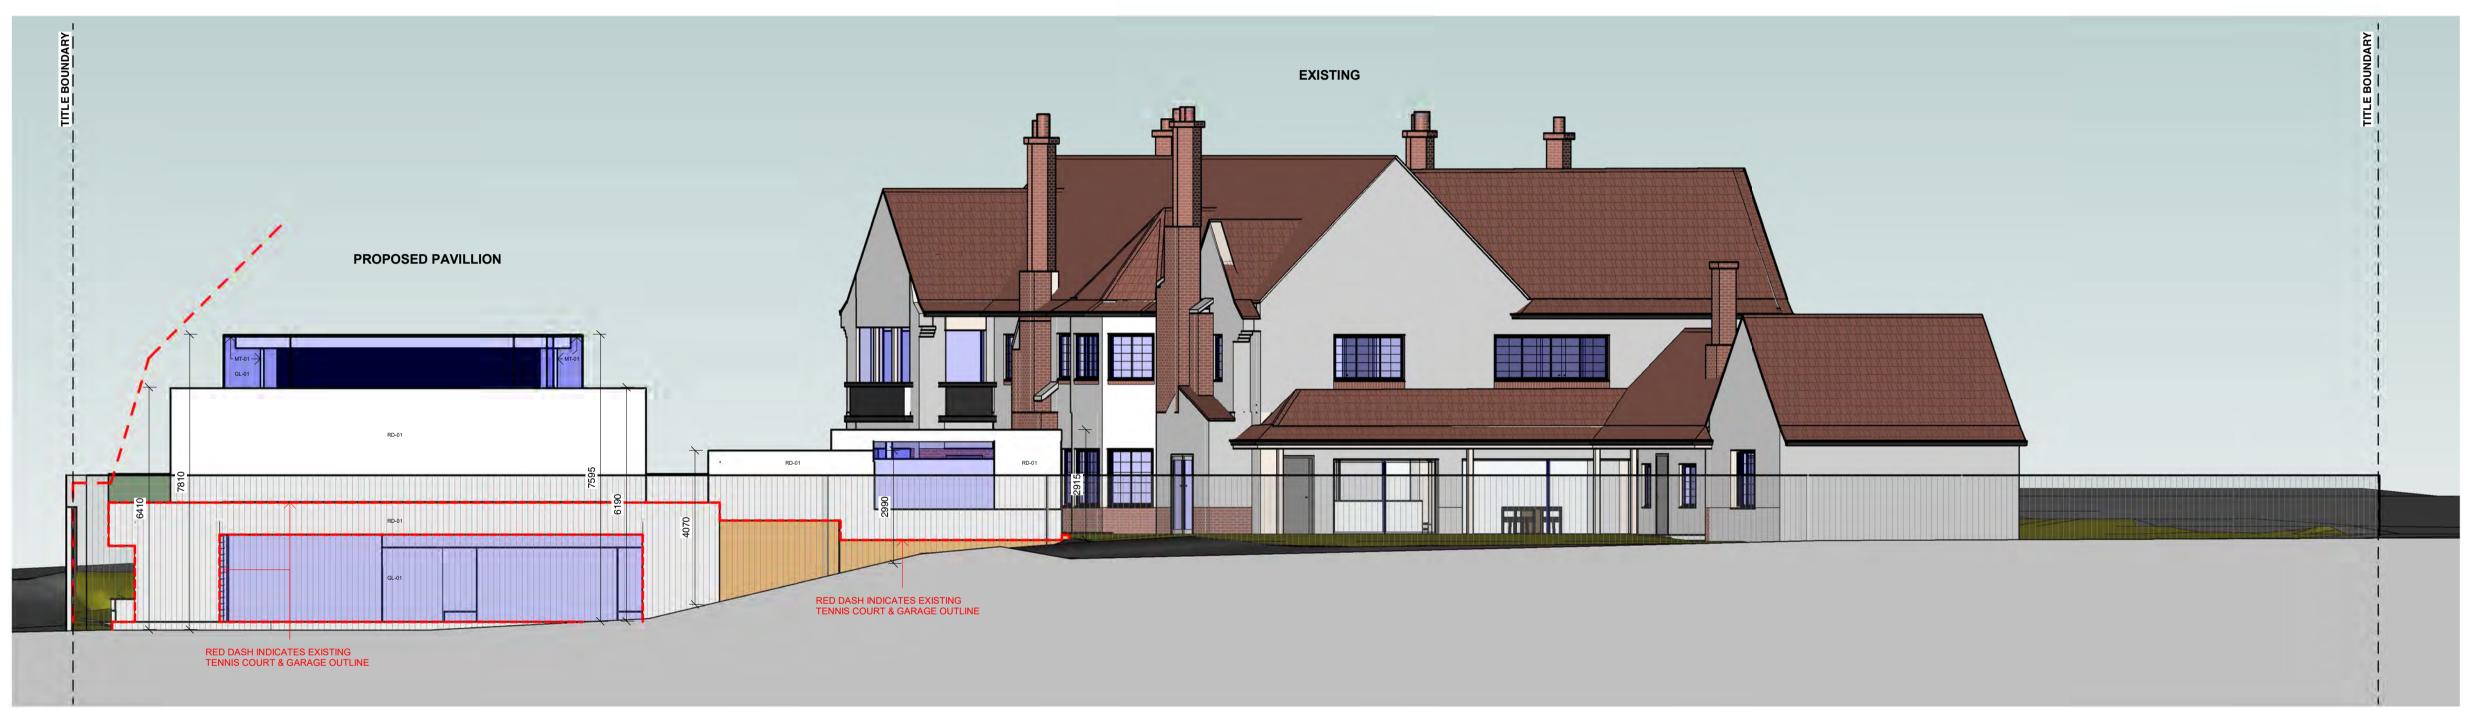

ALTA ARCHITECTURE

Pavillion Ground Floor Plan

SCALE 1:100

Pavilion\_South Elevation

SCALE 1:100

Pavilion\_North Elevation

SCALE 1:100

| DRAWING NO. | TP-05    | REVISION NO.   |
|-------------|----------|----------------|
|             | DATE     | Issue Date     |
|             | SCALE    |                |
| ( )         | DRAWN BY | ST             |
|             | JOB NO.  | m12069         |
|             | CAD NO.  | m12069 - TP-05 |