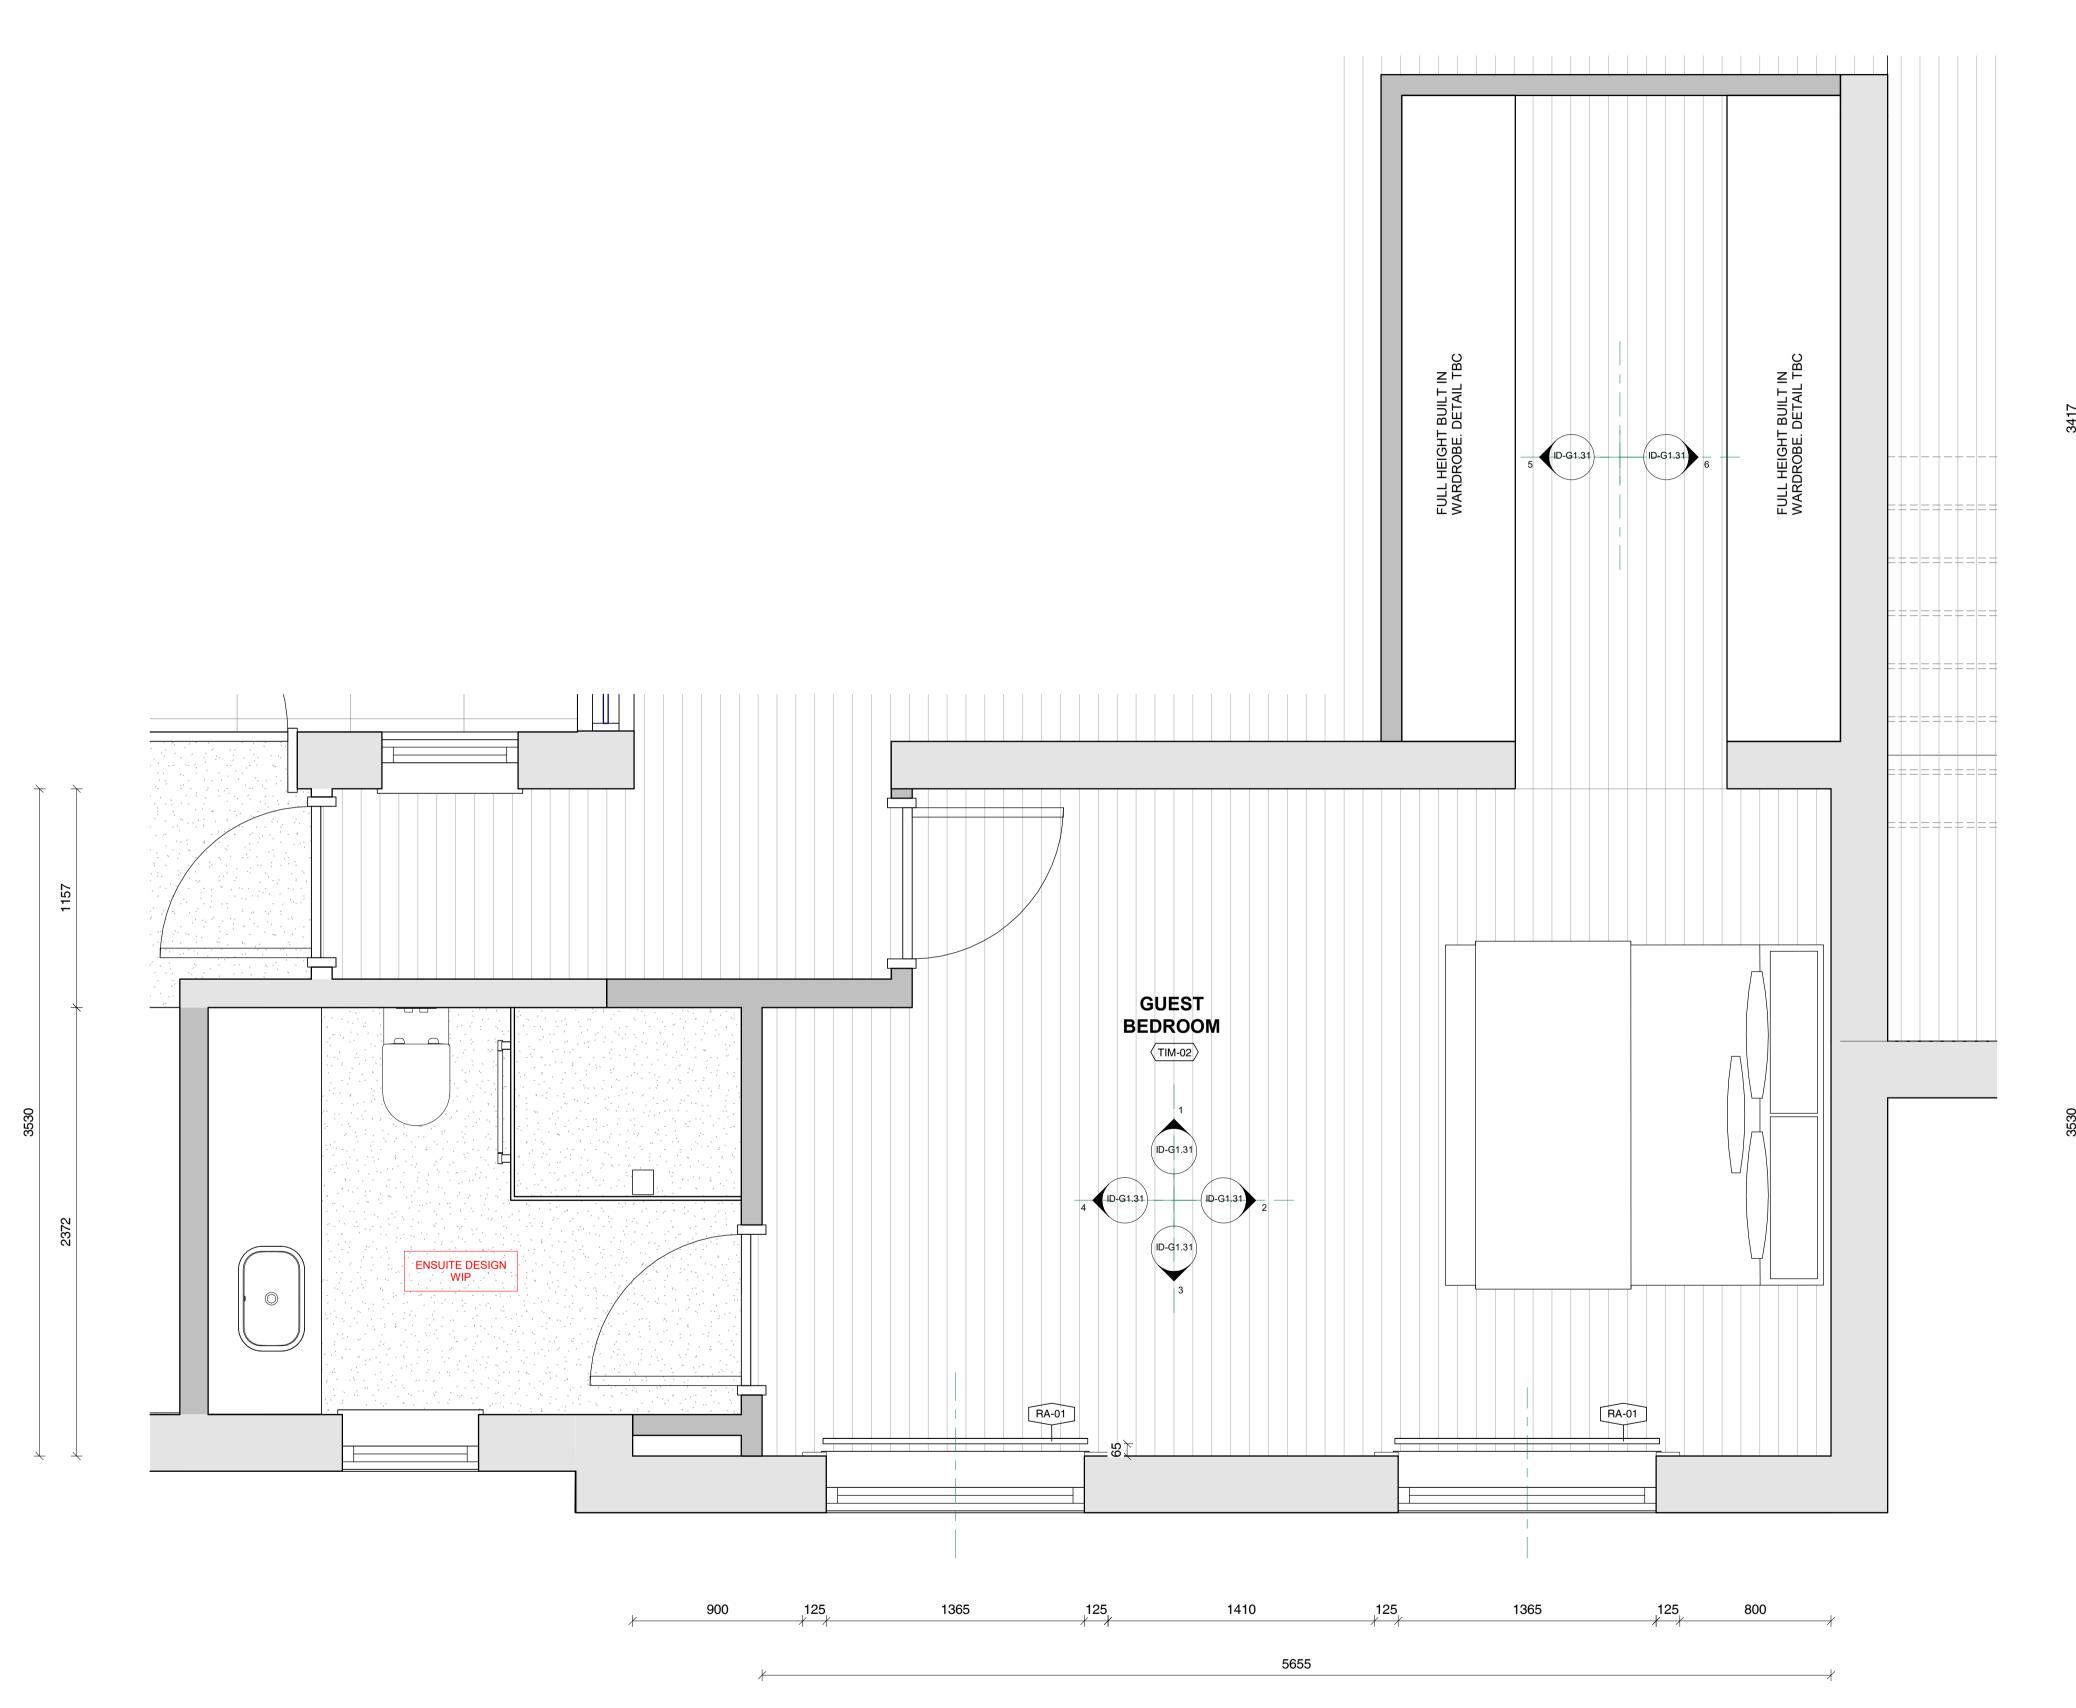

26 Albany Road, Toorak

PROJECT Little Milton

Ground Floor Guest Bedroom & WIR\_Plan

DRAWING NO. ID-G1.30 REVISION NO.

SCALE **DRAWN BY** Author

CAD NO. m12069 - ID-G1.30

For Review by Heritage Victoria

EXISTING WALLS TO REMAIN EXISTING WALLS TO BE DEMOLISHED PROPOSED NEW STUD WALLS

## **GENERAL NOTES**

**CHECK ALL DIMENSIONS & SITE CONDITIONS** PRIOR TO COMMENCEMENT OF ANY WORK, THE PURCHASE OR ORDERING OF ANY MATERIALS, FITTINGS, PLANT SERVICES OR EQUIPMENT AND THE PREPARATION OF SHOP DRAWINGS AND OR THE FABRICATION OF ANY COMPONENTS.

DO NOT SCALE DRAWINGS - REFER TO FIGURED DIMENSIONS ONLY. ANY DISCREPANCIES SHALL IMMEDIATELY BE REFERRED TO ALTA ARCHITECTS FOR CLARIFICATION.

ALL DRAWINGS MAY NOT BE REPRODUCED OR DISTRIBUTED WITHOUT PRIOR PERMISSION FROM ALTA ARCHITECTS.

#### FINISHES SCHEDULE

**FSF-01 -** FINISH SPECIAL FINISH.

MICROCEMENT OR SIMILAR TBC

PAF-01 - PAINT ACRYLIC FLAT, DULUX 'NATURAL WHITE'

PAL-01 - PAINT ACRYLIC LOW SHEEN, DULUX 'NATURAL WHITE'

PAS-01 - PAINT ACRYLIC SEMI GLOSS, DULUX 'NATURAL WHITE'

RU-01 - RUG TBC.

TIL-01 - WALL TILES. SPECIFICATIONS TBC

**TIM-01** - EXISTING TIMBER FLOORING, RESTORED AND STAINED TO MATCH EXISTING.

TIM-02 - NEW PROPOSED TIMBER, TONGUE AND GROOVE "MASSIVO 400' STAINED TO MATCH EXISTING TIMBER FLOORS. TBC

WP-01 - WALL PAPER. TBC

26 Albany Road, Toorak

PROJECT Little Milton

Ground Floor Guest Bedroom & WIR\_Elevations

DRAWING NO. ID-G1.31 REVISION NO.

SCALE DRAWN BY

Author CAD NO. m12069 - ID-G1.31

As indicated