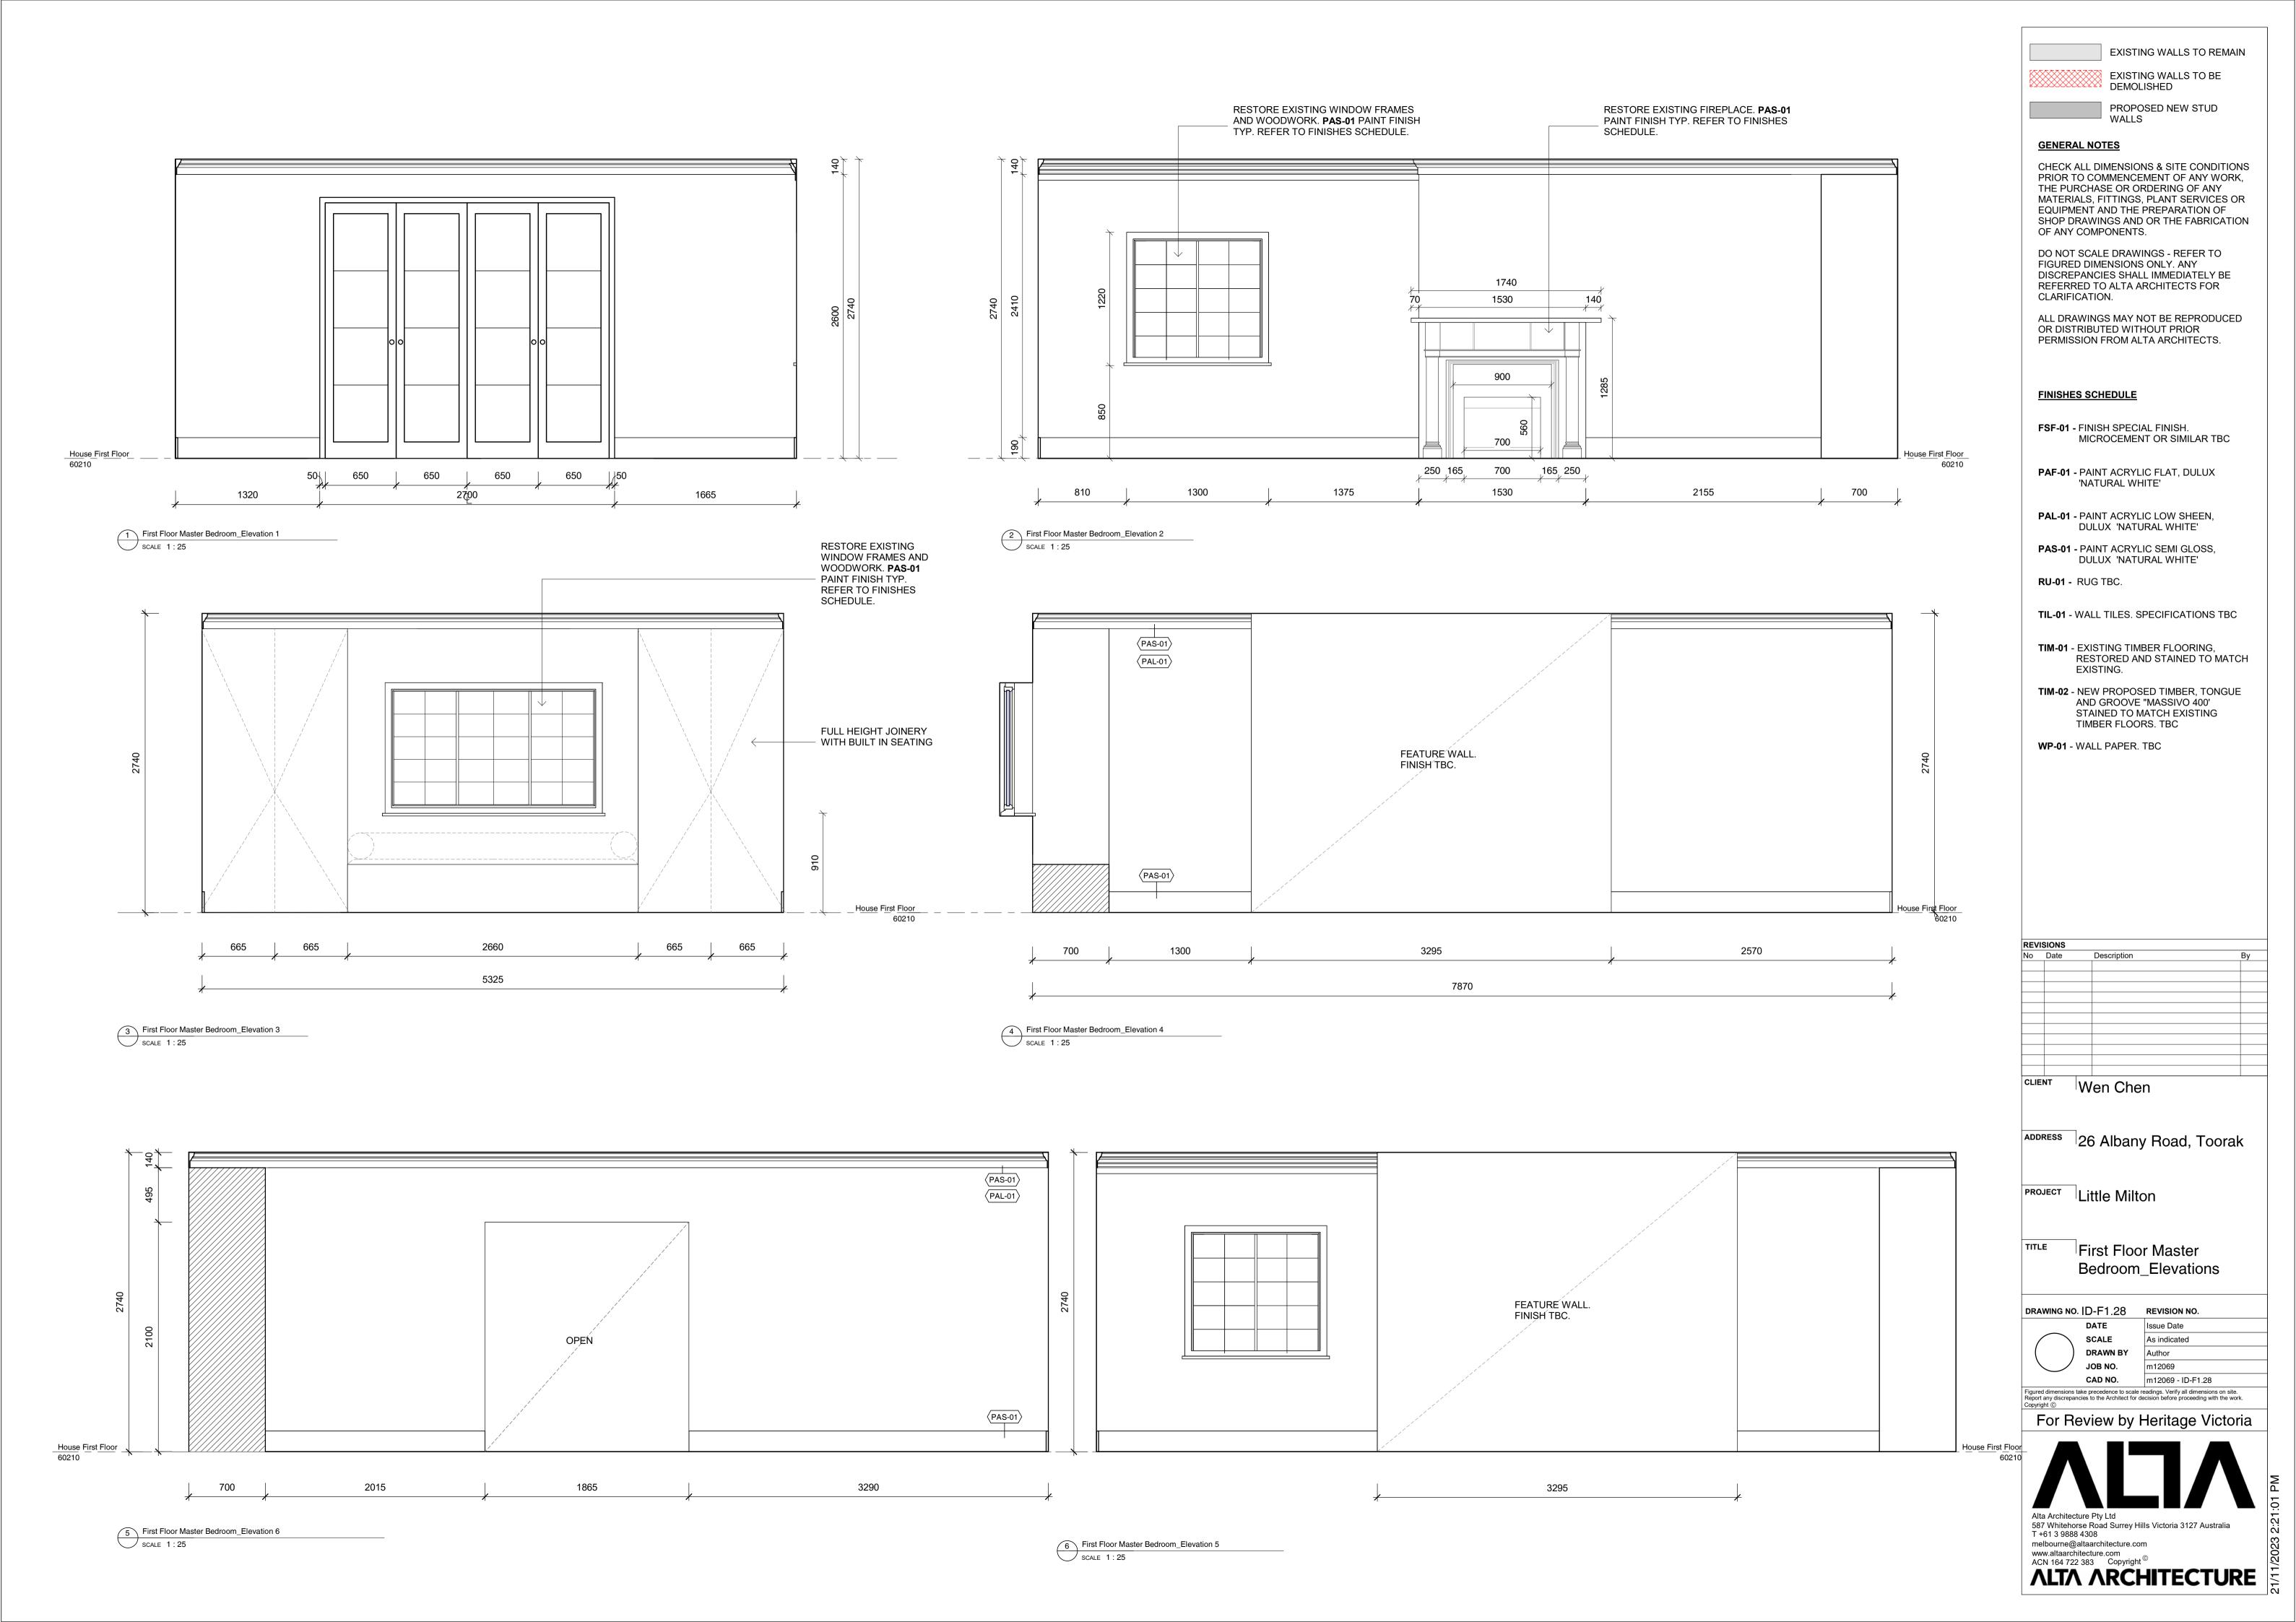

SCALE 1:25

EXISTING WALLS TO REMAIN

EXISTING WALLS TO BE DEMOLISHED PROPOSED NEW STUD

## **GENERAL NOTES**

CHECK ALL DIMENSIONS & SITE CONDITIONS PRIOR TO COMMENCEMENT OF ANY WORK, THE PURCHASE OR ORDERING OF ANY MATERIALS, FITTINGS, PLANT SERVICES OR EQUIPMENT AND THE PREPARATION OF SHOP DRAWINGS AND OR THE FABRICATION OF ANY COMPONENTS.

DO NOT SCALE DRAWINGS - REFER TO FIGURED DIMENSIONS ONLY. ANY DISCREPANCIES SHALL IMMEDIATELY BE REFERRED TO ALTA ARCHITECTS FOR CLARIFICATION.

ALL DRAWINGS MAY NOT BE REPRODUCED OR DISTRIBUTED WITHOUT PRIOR PERMISSION FROM ALTA ARCHITECTS.

#### FINISHES SCHEDULE

FSF-01 - FINISH SPECIAL FINISH. MICROCEMENT OR SIMILAR TBC

PAF-01 - PAINT ACRYLIC FLAT, DULUX 'NATURAL WHITE'

PAL-01 - PAINT ACRYLIC LOW SHEEN, DULUX 'NATURAL WHITE'

PAS-01 - PAINT ACRYLIC SEMI GLOSS, DULUX 'NATURAL WHITE'

RU-01 - RUG TBC.

TIM-01 - EXISTING TIMBER FLOORING, RESTORED AND STAINED TO MATCH EXISTING.

TIL-01 - WALL TILES. SPECIFICATIONS TBC

TIM-02 - NEW PROPOSED TIMBER, TONGUE AND GROOVE "MASSIVO 400' STAINED TO MATCH EXISTING TIMBER FLOORS. TBC

WP-01 - WALL PAPER. TBC

26 Albany Road, Toorak

Little Milton

First Floor Master Bedroom\_Plan

DRAWING NO. ID-F1.27

REVISION NO. SCALE As indicated **DRAWN BY** Author

CAD NO. m12069 - ID-F1.27

For Review by Heritage Victoria

1290 **INSET GLASS** PANEL. DETAIL **NEW TIMBER** FLOOR SUNROOM (TIM-02) ID-F1.32 PLASTERBOARD LINING TO **EXISTING WALLS** 1220 2600 5105

EXISTING WALLS TO REMAIN EXISTING WALLS TO BE DEMOLISHED

PROPOSED NEW STUD

# **GENERAL NOTES**

CHECK ALL DIMENSIONS & SITE CONDITIONS PRIOR TO COMMENCEMENT OF ANY WORK, THE PURCHASE OR ORDERING OF ANY MATERIALS, FITTINGS, PLANT SERVICES OR EQUIPMENT AND THE PREPARATION OF SHOP DRAWINGS AND OR THE FABRICATION OF ANY COMPONENTS.

## FINISHES SCHEDULE

FSF-01 - FINISH SPECIAL FINISH. MICROCEMENT OR SIMILAR TBC

PAF-01 - PAINT ACRYLIC FLAT, DULUX 'NATURAL WHITE'

PAL-01 - PAINT ACRYLIC LOW SHEEN, DULUX 'NATURAL WHITE'

PAS-01 - PAINT ACRYLIC SEMI GLOSS, DULUX 'NATURAL WHITE'

RU-01 - RUG TBC.

TIL-01 - WALL TILES. SPECIFICATIONS TBC

**TIM-01** - EXISTING TIMBER FLOORING, RESTORED AND STAINED TO MATCH EXISTING.

TIM-02 - NEW PROPOSED TIMBER, TONGUE AND GROOVE "MASSIVO 400" STAINED TO MATCH EXISTING TIMBER FLOORS. TBC

WP-01 - WALL PAPER. TBC

| REVI   | SIONS |             |    |
|--------|-------|-------------|----|
| No     | Date  | Description | Ву |
|        |       |             |    |
|        |       |             |    |
|        |       |             |    |
|        |       |             |    |
|        |       |             |    |
|        |       |             |    |
|        |       |             |    |
|        |       |             |    |
|        |       |             |    |
|        |       |             |    |
|        |       |             |    |
| CLIENT |       | en Chen     |    |

26 Albany Road, Toorak

Little Milton

First Floor Sun Room\_Plan

DRAWING NO. ID-F1.31 SCALE

**REVISION NO.** DRAWN BY Author

As indicated

**CAD NO.** m12069 - ID-F1.31

For Review by Heritage Victoria