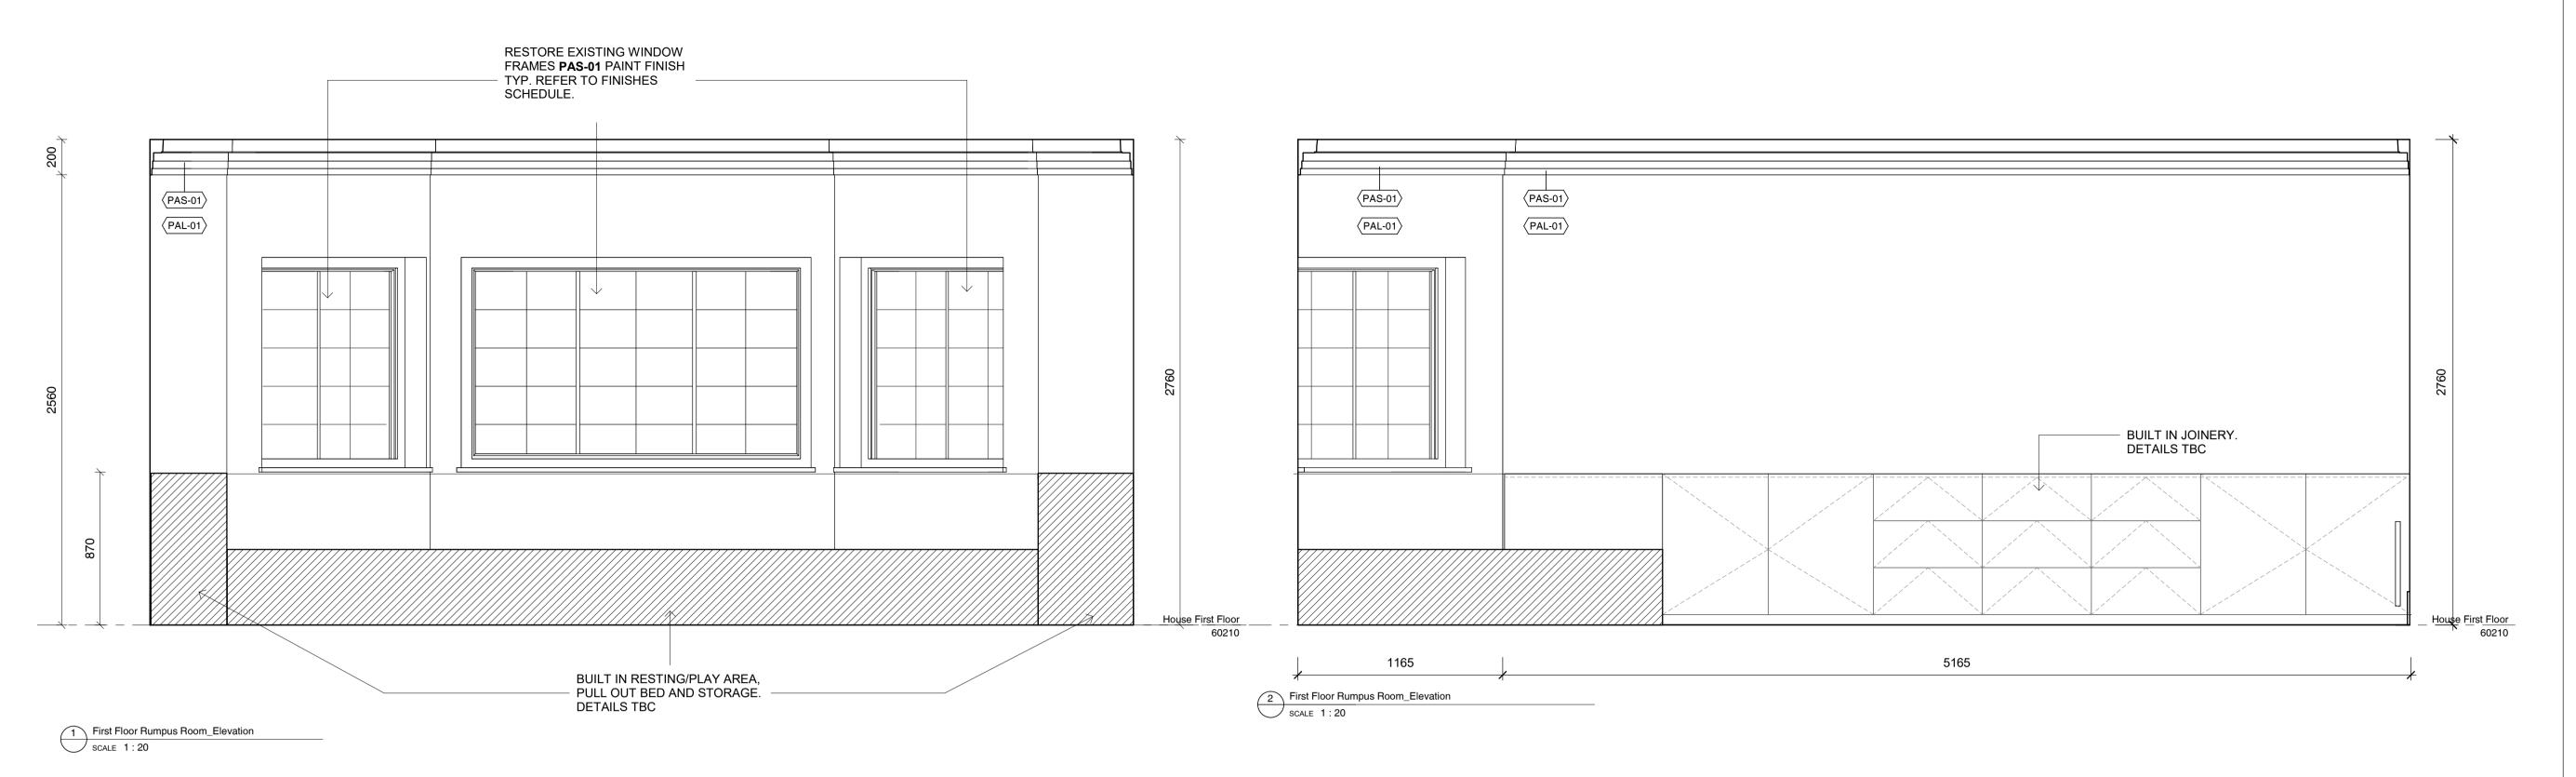

First Floor Rumpus Room\_Plan
SCALE 1:20

EXISTING WALLS TO REMAIN

EXISTING WALLS TO BE DEMOLISHED PROPOSED NEW STUD

**WP-01** - WALL PAPER. TBC

26 Albany Road, Toorak

Little Milton

First Floor Rumpus Room\_Plan

DRAWING NO. ID-F1.18

SCALE DRAWN BY

REVISION NO. As indicated Author

CAD NO. m12069 - ID-F1.18

EXISTING WALLS TO REMAIN

EXISTING WALLS TO BE DEMOLISHED PROPOSED NEW STUD WALLS

**GENERAL NOTES** 

CHECK ALL DIMENSIONS & SITE CONDITIONS

PRIOR TO COMMENCEMENT OF ANY WORK, THE PURCHASE OR ORDERING OF ANY MATERIALS, FITTINGS, PLANT SERVICES OR EQUIPMENT AND THE PREPARATION OF SHOP DRAWINGS AND OR THE FABRICATION OF ANY COMPONENTS.

**WP-01** - WALL PAPER. TBC

26 Albany Road, Toorak

Little Milton

First Floor Rumpus Room\_Elevations

SCALE DRAWN BY

DRAWING NO. ID-F1.19 REVISION NO. As indicated Author

CAD NO. m12069 - ID-F1.19 Figured dimensions take precedence to scale readings. Verify all dimensions on site. Report any discrepancies to the Architect for decision before proceeding with the work. Copyright ©