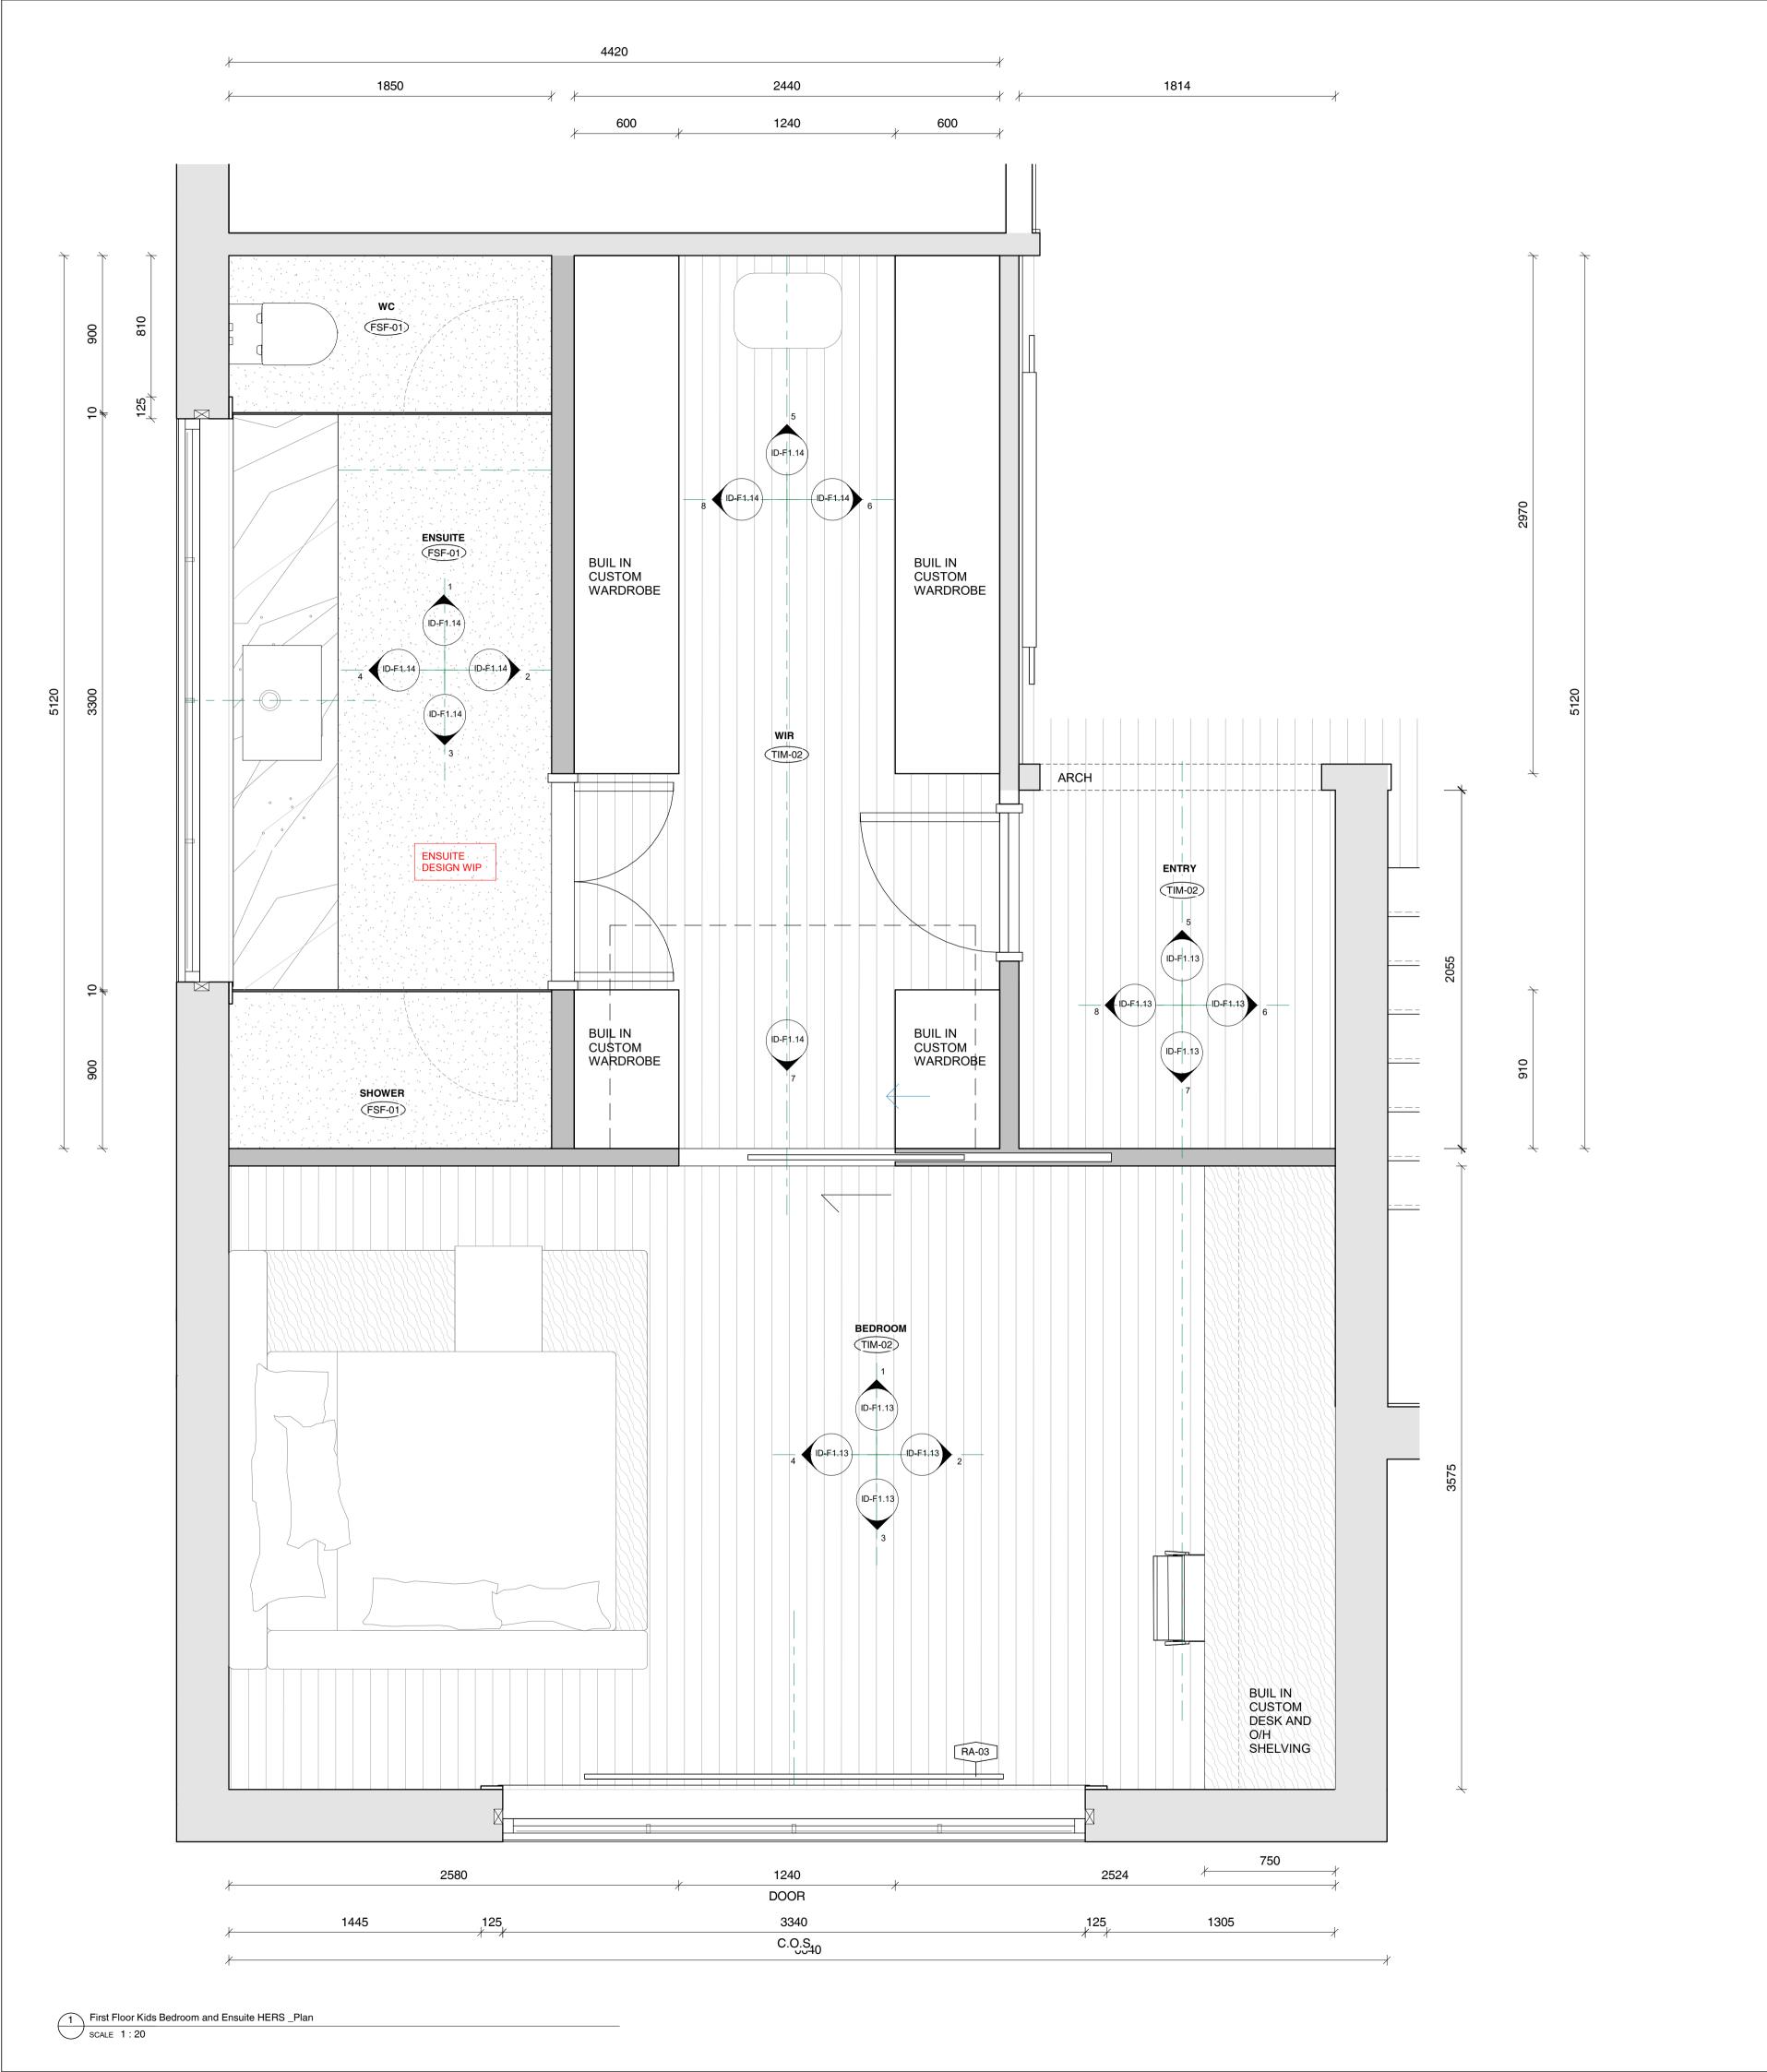

WP-01 - WALL PAPER. TBC

26 Albany Road, Toorak

PROJECT Little Milton

First Floor Kids Bedroom HERS\_Plan

DRAWING NO. ID-F1.12 REVISION NO. SCALE DRAWN BY

CAD NO. m12069 - ID-F1.12

EXISTING WALLS TO REMAIN

EXISTING WALLS TO BE DEMOLISHED

PROPOSED NEW STUD

## **GENERAL NOTES**

CHECK ALL DIMENSIONS & SITE CONDITIONS PRIOR TO COMMENCEMENT OF ANY WORK, THE PURCHASE OR ORDERING OF ANY MATERIALS, FITTINGS, PLANT SERVICES OR EQUIPMENT AND THE PREPARATION OF SHOP DRAWINGS AND OR THE FABRICATION OF ANY COMPONENTS.

DO NOT SCALE DRAWINGS - REFER TO FIGURED DIMENSIONS ONLY. ANY DISCREPANCIES SHALL IMMEDIATELY BE REFERRED TO ALTA ARCHITECTS FOR CLARIFICATION.

ALL DRAWINGS MAY NOT BE REPRODUCED OR DISTRIBUTED WITHOUT PRIOR PERMISSION FROM ALTA ARCHITECTS.

## FINISHES SCHEDULE

FSF-01 - FINISH SPECIAL FINISH. MICROCEMENT OR SIMILAR TBC

PAF-01 - PAINT ACRYLIC FLAT, DULUX 'NATURAL WHITE'

PAL-01 - PAINT ACRYLIC LOW SHEEN, DULUX 'NATURAL WHITE'

PAS-01 - PAINT ACRYLIC SEMI GLOSS, DULUX 'NATURAL WHITE'

RU-01 - RUG TBC.

TIL-01 - WALL TILES. SPECIFICATIONS TBC

TIM-01 - EXISTING TIMBER FLOORING, RESTORED AND STAINED TO MATCH EXISTING.

TIM-02 - NEW PROPOSED TIMBER, TONGUE AND GROOVE "MASSIVO 400' STAINED TO MATCH EXISTING TIMBER FLOORS. TBC

WP-01 - WALL PAPER. TBC

26 Albany Road, Toorak

Little Milton

First Floor Kids Bedroom HERS\_Elevations

DRAWING NO. ID-F1.13 **REVISION NO.** SCALE DRAWN BY CAD NO. m12069 - ID-F1.13

As indicated Author

First Floor Kids Bedroom & Ensuite HIS\_PLan