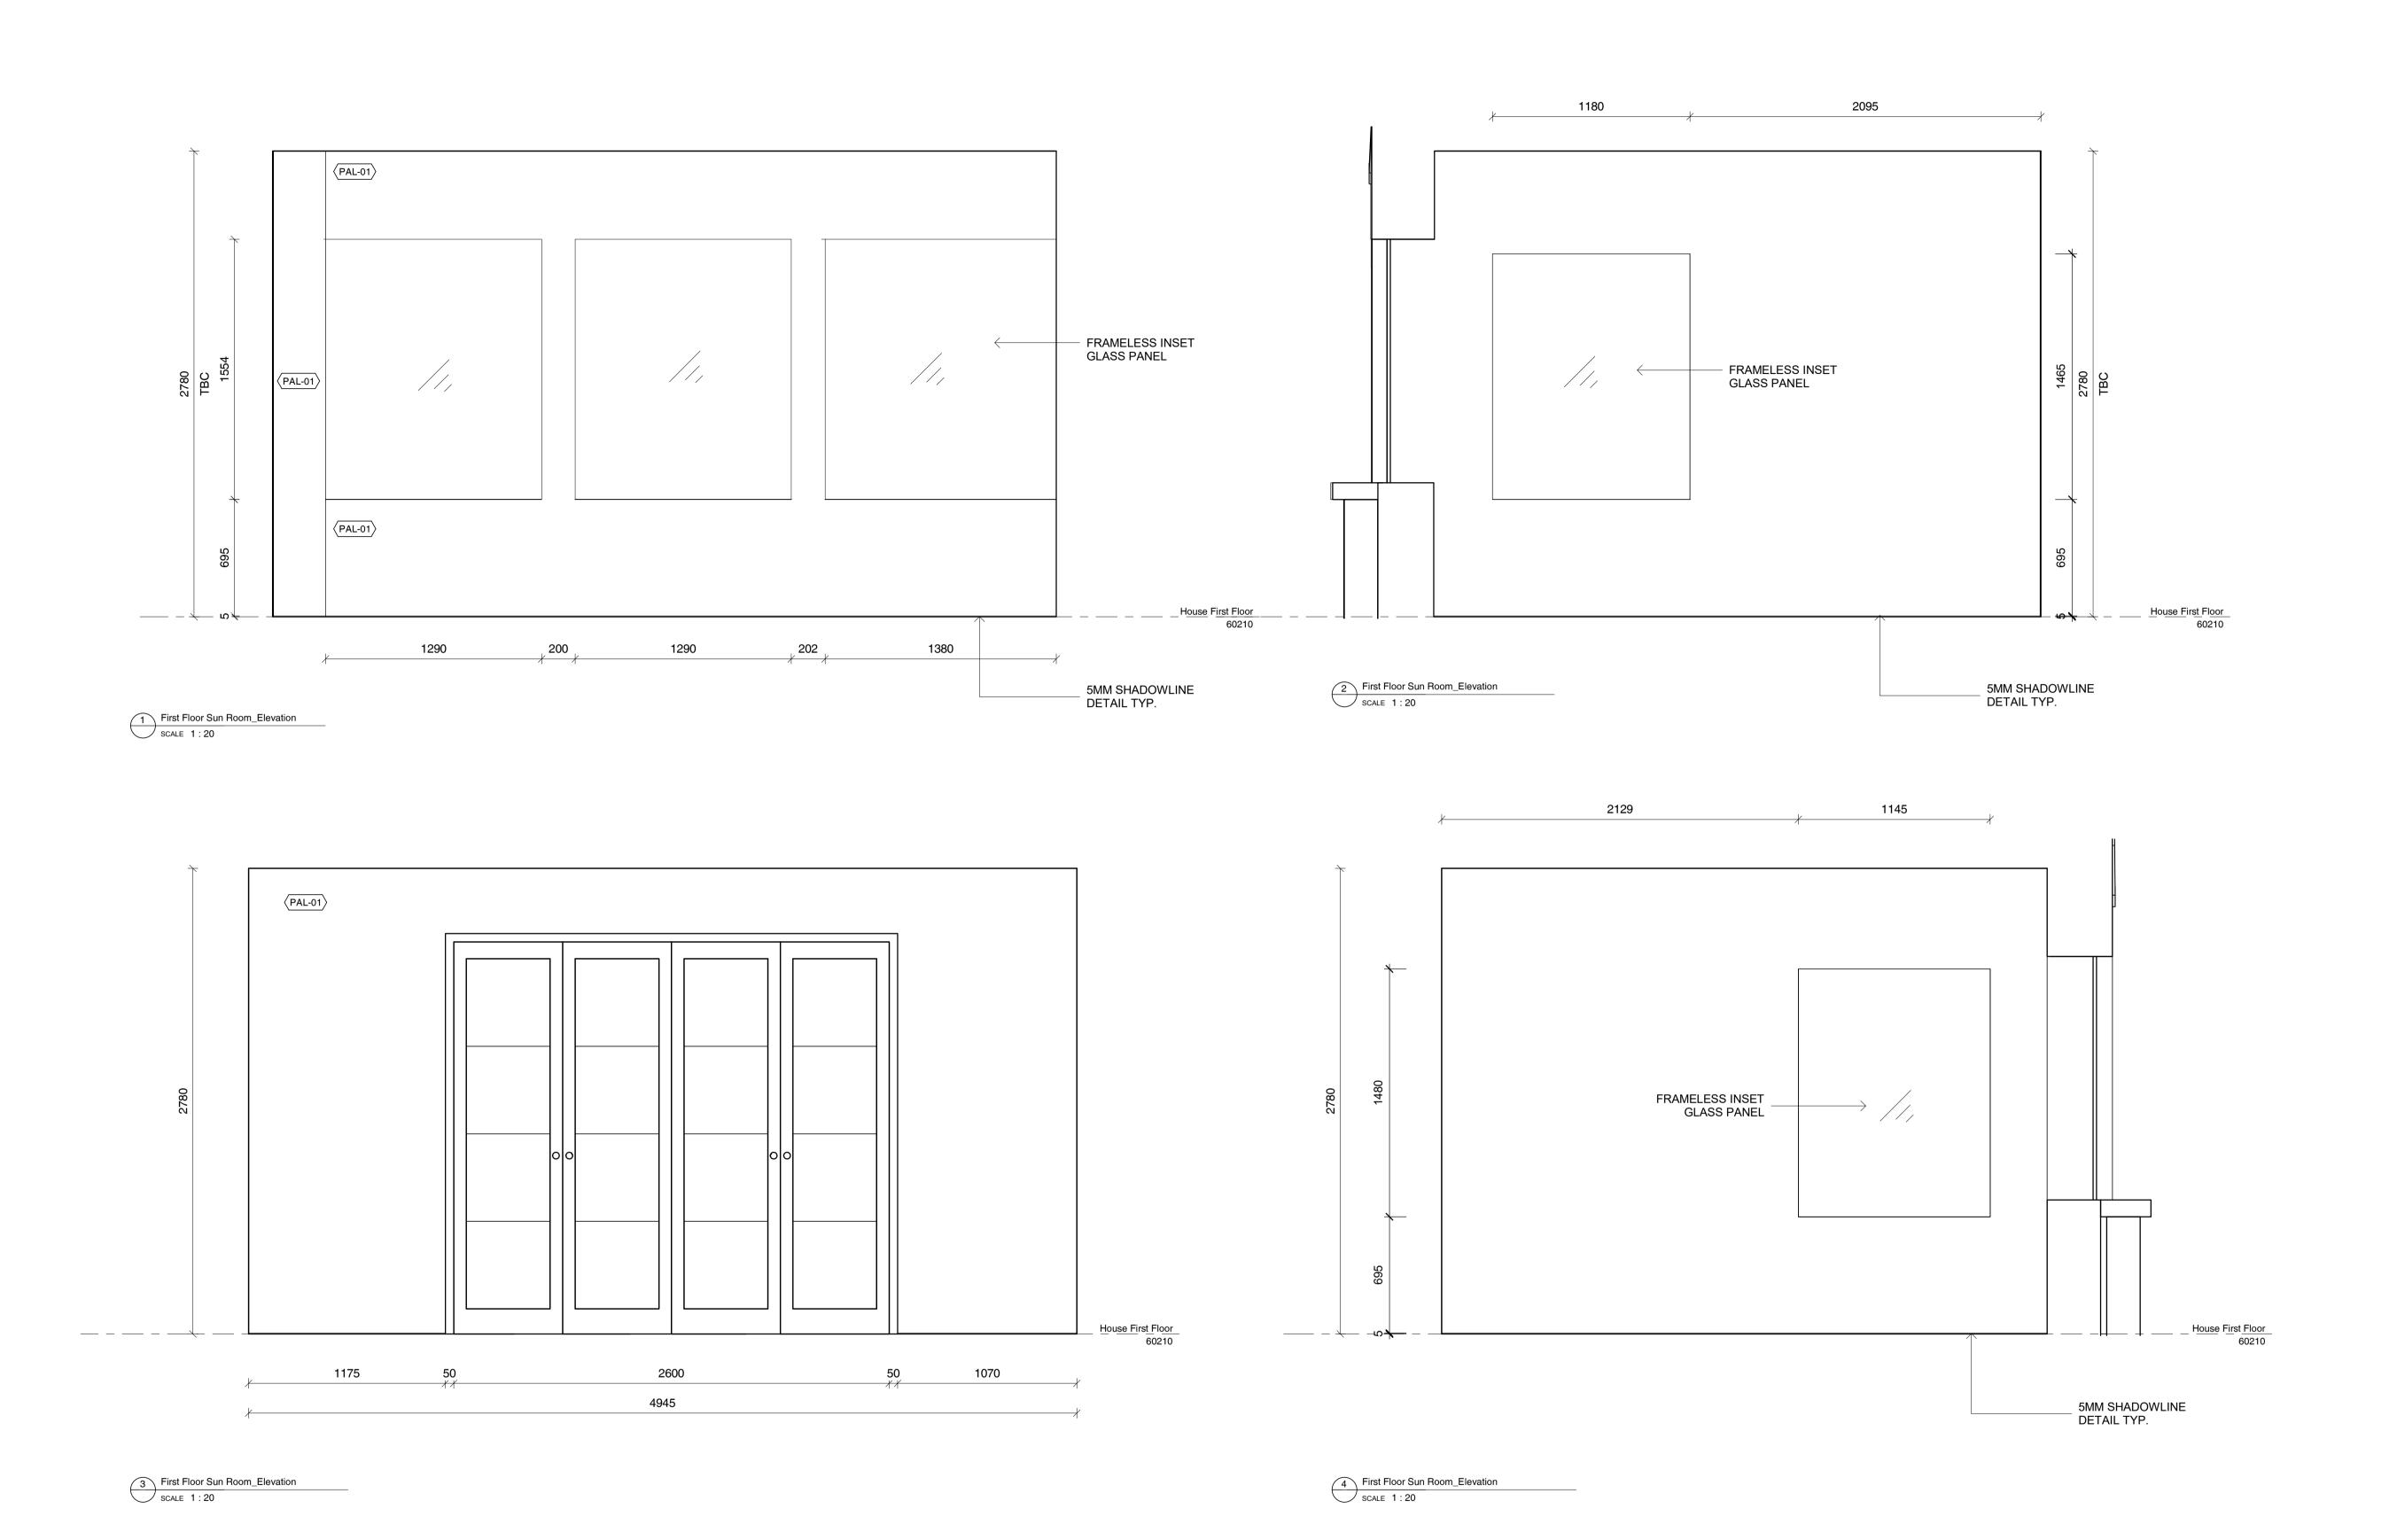

1290 **INSET GLASS** PANEL. DETAIL **NEW TIMBER** FLOOR SUNROOM (TIM-02) ID-F1.32 PLASTERBOARD LINING TO **EXISTING WALLS** 1220 2600 5105

EXISTING WALLS TO REMAIN EXISTING WALLS TO BE DEMOLISHED

PROPOSED NEW STUD

# **GENERAL NOTES**

CHECK ALL DIMENSIONS & SITE CONDITIONS PRIOR TO COMMENCEMENT OF ANY WORK, THE PURCHASE OR ORDERING OF ANY MATERIALS, FITTINGS, PLANT SERVICES OR EQUIPMENT AND THE PREPARATION OF SHOP DRAWINGS AND OR THE FABRICATION OF ANY COMPONENTS.

DO NOT SCALE DRAWINGS - REFER TO FIGURED DIMENSIONS ONLY. ANY DISCREPANCIES SHALL IMMEDIATELY BE REFERRED TO ALTA ARCHITECTS FOR CLARIFICATION.

ALL DRAWINGS MAY NOT BE REPRODUCED OR DISTRIBUTED WITHOUT PRIOR PERMISSION FROM ALTA ARCHITECTS.

## FINISHES SCHEDULE

FSF-01 - FINISH SPECIAL FINISH. MICROCEMENT OR SIMILAR TBC

PAF-01 - PAINT ACRYLIC FLAT, DULUX 'NATURAL WHITE'

PAL-01 - PAINT ACRYLIC LOW SHEEN, DULUX 'NATURAL WHITE'

PAS-01 - PAINT ACRYLIC SEMI GLOSS, DULUX 'NATURAL WHITE'

RU-01 - RUG TBC.

TIL-01 - WALL TILES. SPECIFICATIONS TBC

**TIM-01** - EXISTING TIMBER FLOORING, RESTORED AND STAINED TO MATCH EXISTING.

TIM-02 - NEW PROPOSED TIMBER, TONGUE AND GROOVE "MASSIVO 400" STAINED TO MATCH EXISTING TIMBER FLOORS. TBC

WP-01 - WALL PAPER. TBC

| REVI   | SIONS |             |    |
|--------|-------|-------------|----|
| No     | Date  | Description | Ву |
|        |       |             |    |
|        |       |             |    |
|        |       |             |    |
|        |       |             |    |
|        |       |             |    |
|        |       |             |    |
|        |       |             |    |
|        |       |             |    |
|        |       |             |    |
|        |       |             |    |
|        |       |             |    |
| CLIENT |       | en Chen     |    |

26 Albany Road, Toorak

Little Milton

First Floor Sun Room\_Plan

DRAWING NO. ID-F1.31 SCALE

**REVISION NO.** DRAWN BY Author

As indicated

**CAD NO.** m12069 - ID-F1.31

For Review by Heritage Victoria

EXISTING WALLS TO REMAIN

EXISTING WALLS TO BE DEMOLISHED

PROPOSED NEW STUD

## **GENERAL NOTES**

CHECK ALL DIMENSIONS & SITE CONDITIONS PRIOR TO COMMENCEMENT OF ANY WORK, THE PURCHASE OR ORDERING OF ANY MATERIALS, FITTINGS, PLANT SERVICES OR EQUIPMENT AND THE PREPARATION OF SHOP DRAWINGS AND OR THE FABRICATION OF ANY COMPONENTS.

RU-01 - RUG TBC.

TIL-01 - WALL TILES. SPECIFICATIONS TBC

TIM-01 - EXISTING TIMBER FLOORING, RESTORED AND STAINED TO MATCH EXISTING.

TIM-02 - NEW PROPOSED TIMBER, TONGUE AND GROOVE "MASSIVO 400' STAINED TO MATCH EXISTING TIMBER FLOORS. TBC

WP-01 - WALL PAPER. TBC

| REVIS  | SIONS |             |    |
|--------|-------|-------------|----|
| No     | Date  | Description | Ву |
|        |       |             |    |
|        |       |             |    |
|        |       |             |    |
|        |       |             |    |
|        |       |             |    |
|        |       |             |    |
|        |       |             |    |
|        |       |             |    |
|        |       |             |    |
|        |       |             |    |
|        |       |             |    |
| CLIENT |       | len Chen    |    |

26 Albany Road, Toorak

Little Milton

First Floor Sun Room\_Elevations

DRAWING NO. ID-F1.32 REVISION NO.

SCALE **DRAWN BY** 

As indicated Author

CAD NO. m12069 - ID-F1.32 Figured dimensions take precedence to scale readings. Verify all dimensions on site. Report any discrepancies to the Architect for decision before proceeding with the work. Copyright ©