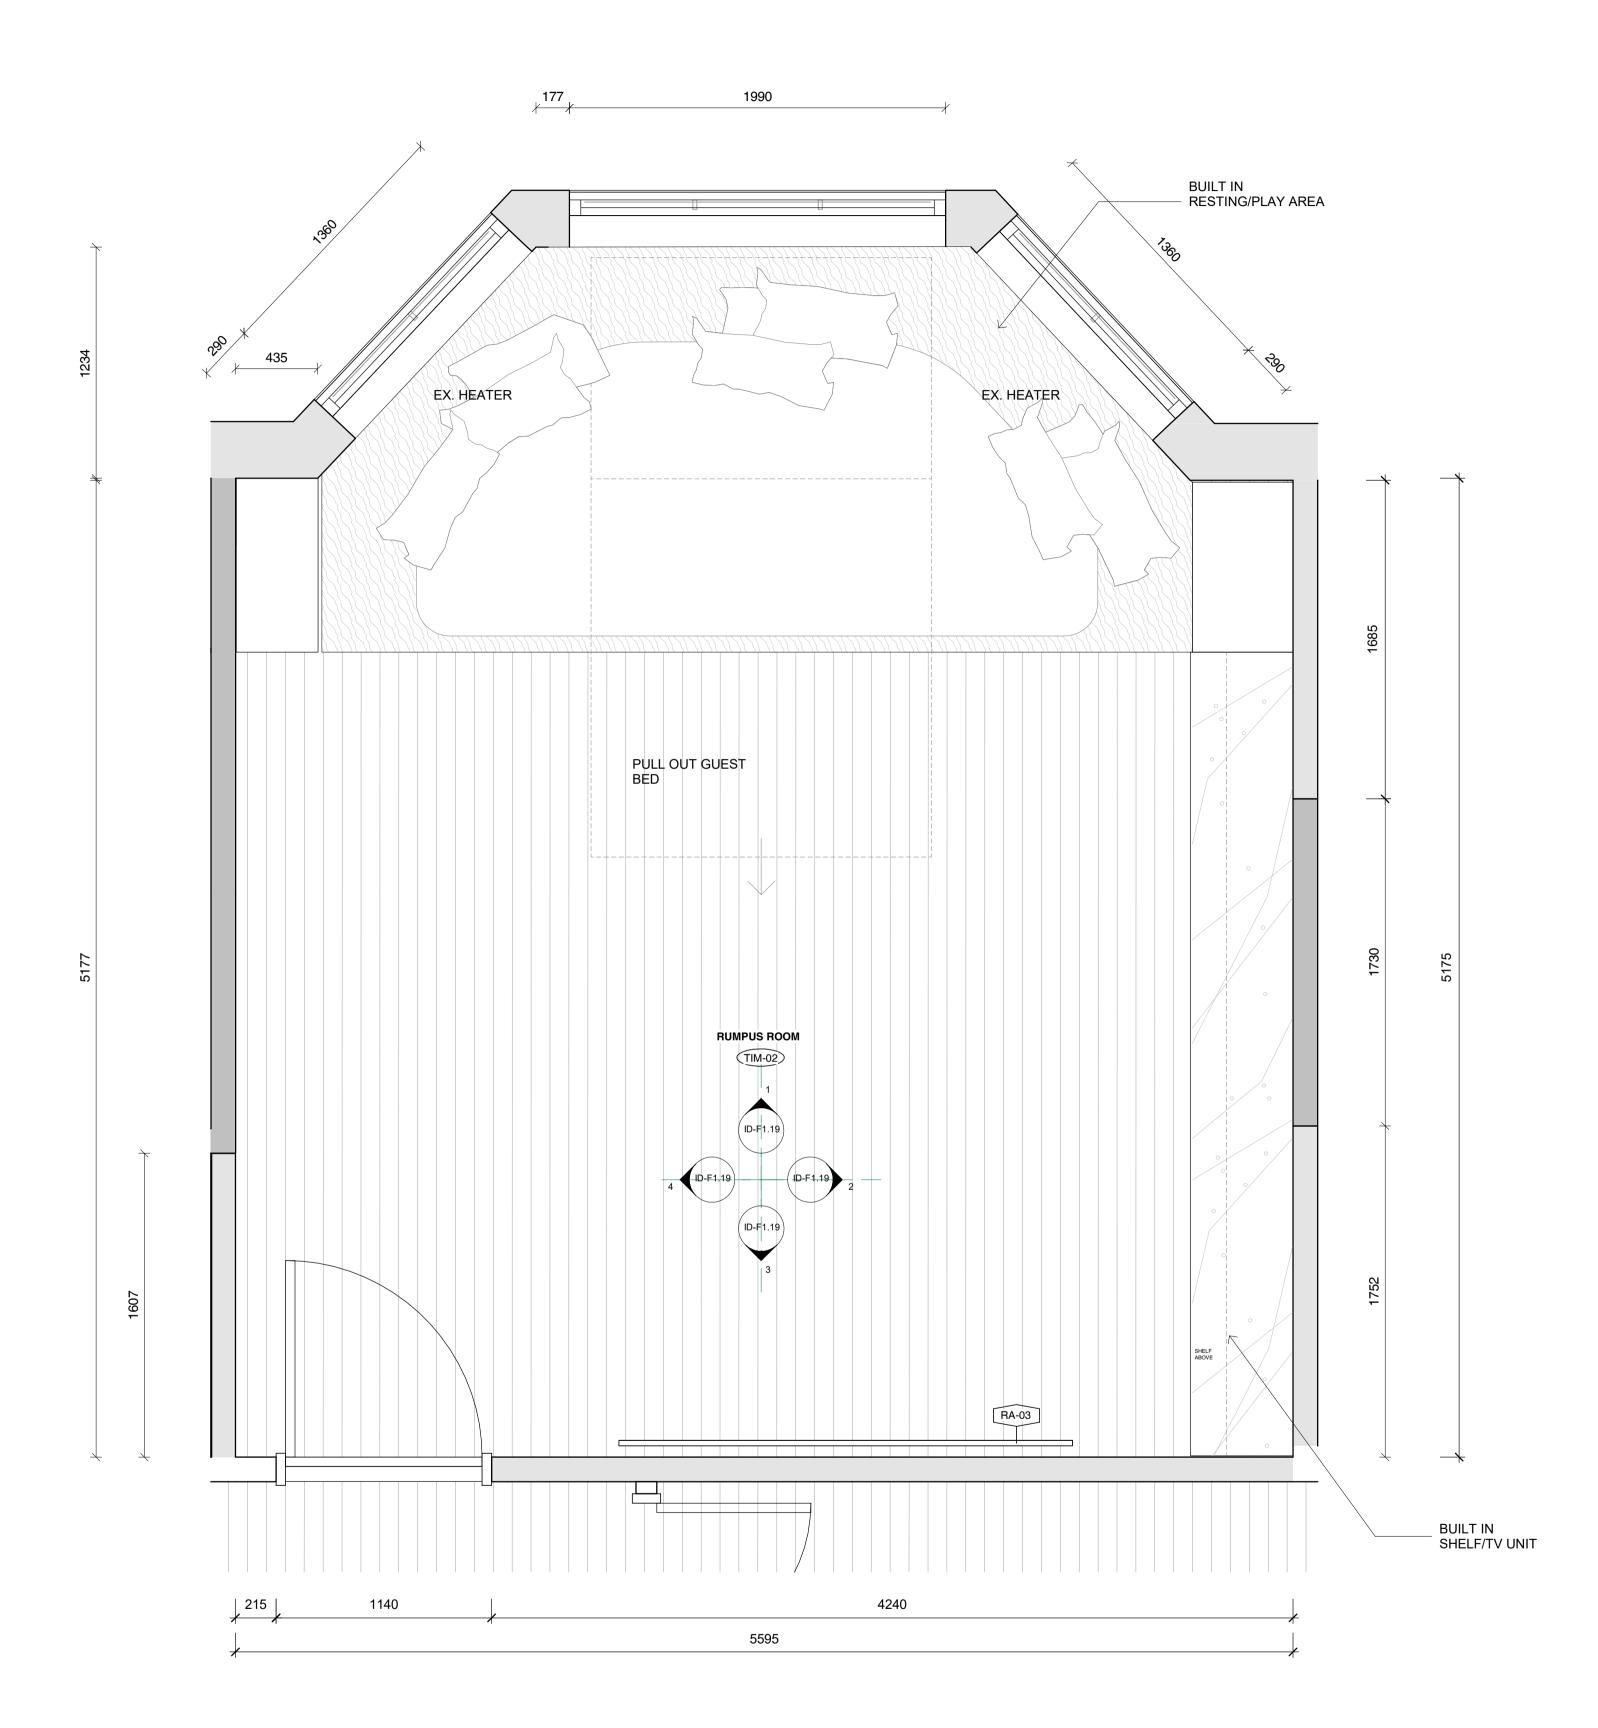

First Floor Rumpus Room\_Plan
SCALE 1:20

EXISTING WALLS TO REMAIN

EXISTING WALLS TO BE DEMOLISHED PROPOSED NEW STUD

# **GENERAL NOTES**

CHECK ALL DIMENSIONS & SITE CONDITIONS PRIOR TO COMMENCEMENT OF ANY WORK, THE PURCHASE OR ORDERING OF ANY MATERIALS, FITTINGS, PLANT SERVICES OR EQUIPMENT AND THE PREPARATION OF SHOP DRAWINGS AND OR THE FABRICATION OF ANY COMPONENTS.

DO NOT SCALE DRAWINGS - REFER TO FIGURED DIMENSIONS ONLY. ANY DISCREPANCIES SHALL IMMEDIATELY BE REFERRED TO ALTA ARCHITECTS FOR CLARIFICATION.

ALL DRAWINGS MAY NOT BE REPRODUCED OR DISTRIBUTED WITHOUT PRIOR PERMISSION FROM ALTA ARCHITECTS.

## FINISHES SCHEDULE

FSF-01 - FINISH SPECIAL FINISH. MICROCEMENT OR SIMILAR TBC

PAF-01 - PAINT ACRYLIC FLAT, DULUX 'NATURAL WHITE'

PAL-01 - PAINT ACRYLIC LOW SHEEN, DULUX 'NATURAL WHITE'

PAS-01 - PAINT ACRYLIC SEMI GLOSS, DULUX 'NATURAL WHITE'

RU-01 - RUG TBC.

TIL-01 - WALL TILES. SPECIFICATIONS TBC

TIM-01 - EXISTING TIMBER FLOORING, RESTORED AND STAINED TO MATCH EXISTING.

TIM-02 - NEW PROPOSED TIMBER, TONGUE AND GROOVE "MASSIVO 400" STAINED TO MATCH EXISTING TIMBER FLOORS. TBC

**WP-01** - WALL PAPER. TBC

26 Albany Road, Toorak

Little Milton

First Floor Rumpus Room\_Plan

DRAWING NO. ID-F1.18

SCALE DRAWN BY

REVISION NO. As indicated Author

CAD NO. m12069 - ID-F1.18