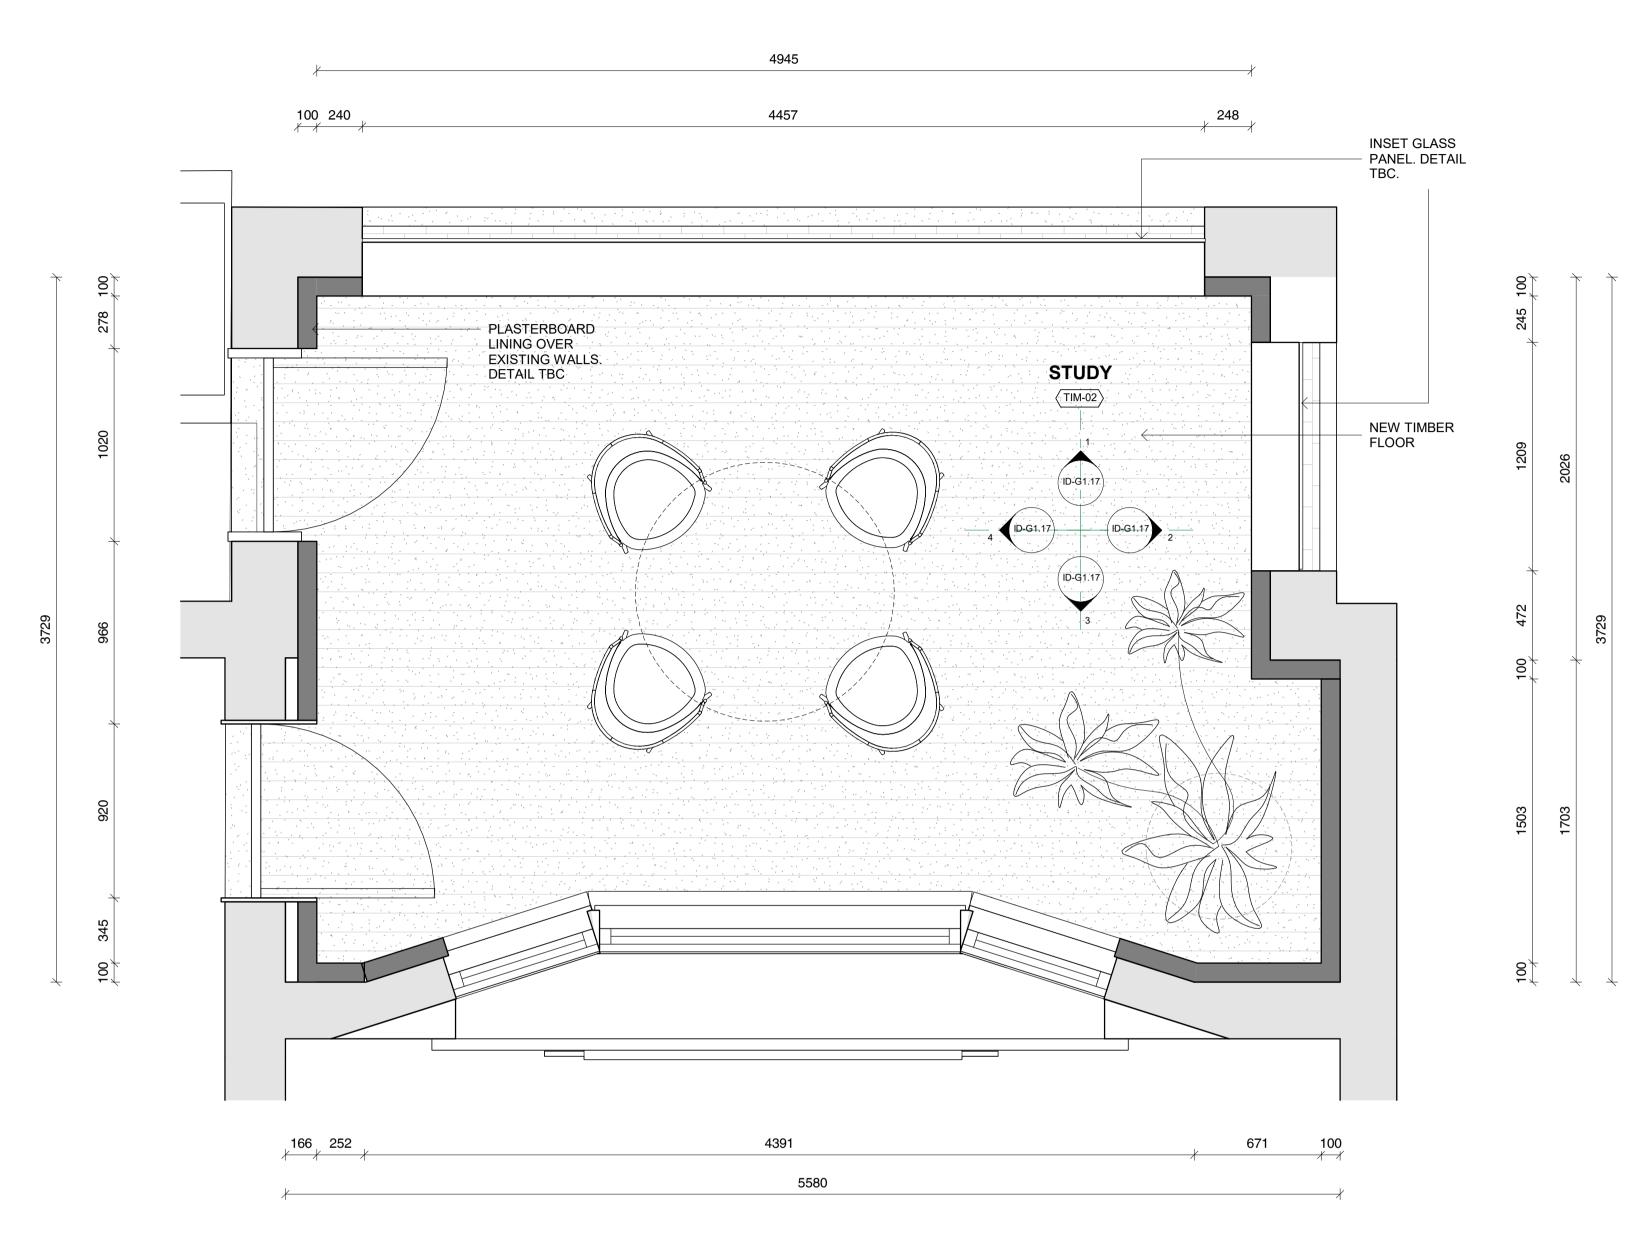

WP-01 - WALL PAPER. TBC

26 Albany Road, Toorak

PROJECT Little Milton

Ground Floor Study Room\_Plan

DRAWING NO. ID-G1.12 REVISION NO.

SCALE **DRAWN BY** 

CAD NO. m12069 - ID-G1.12

As indicated