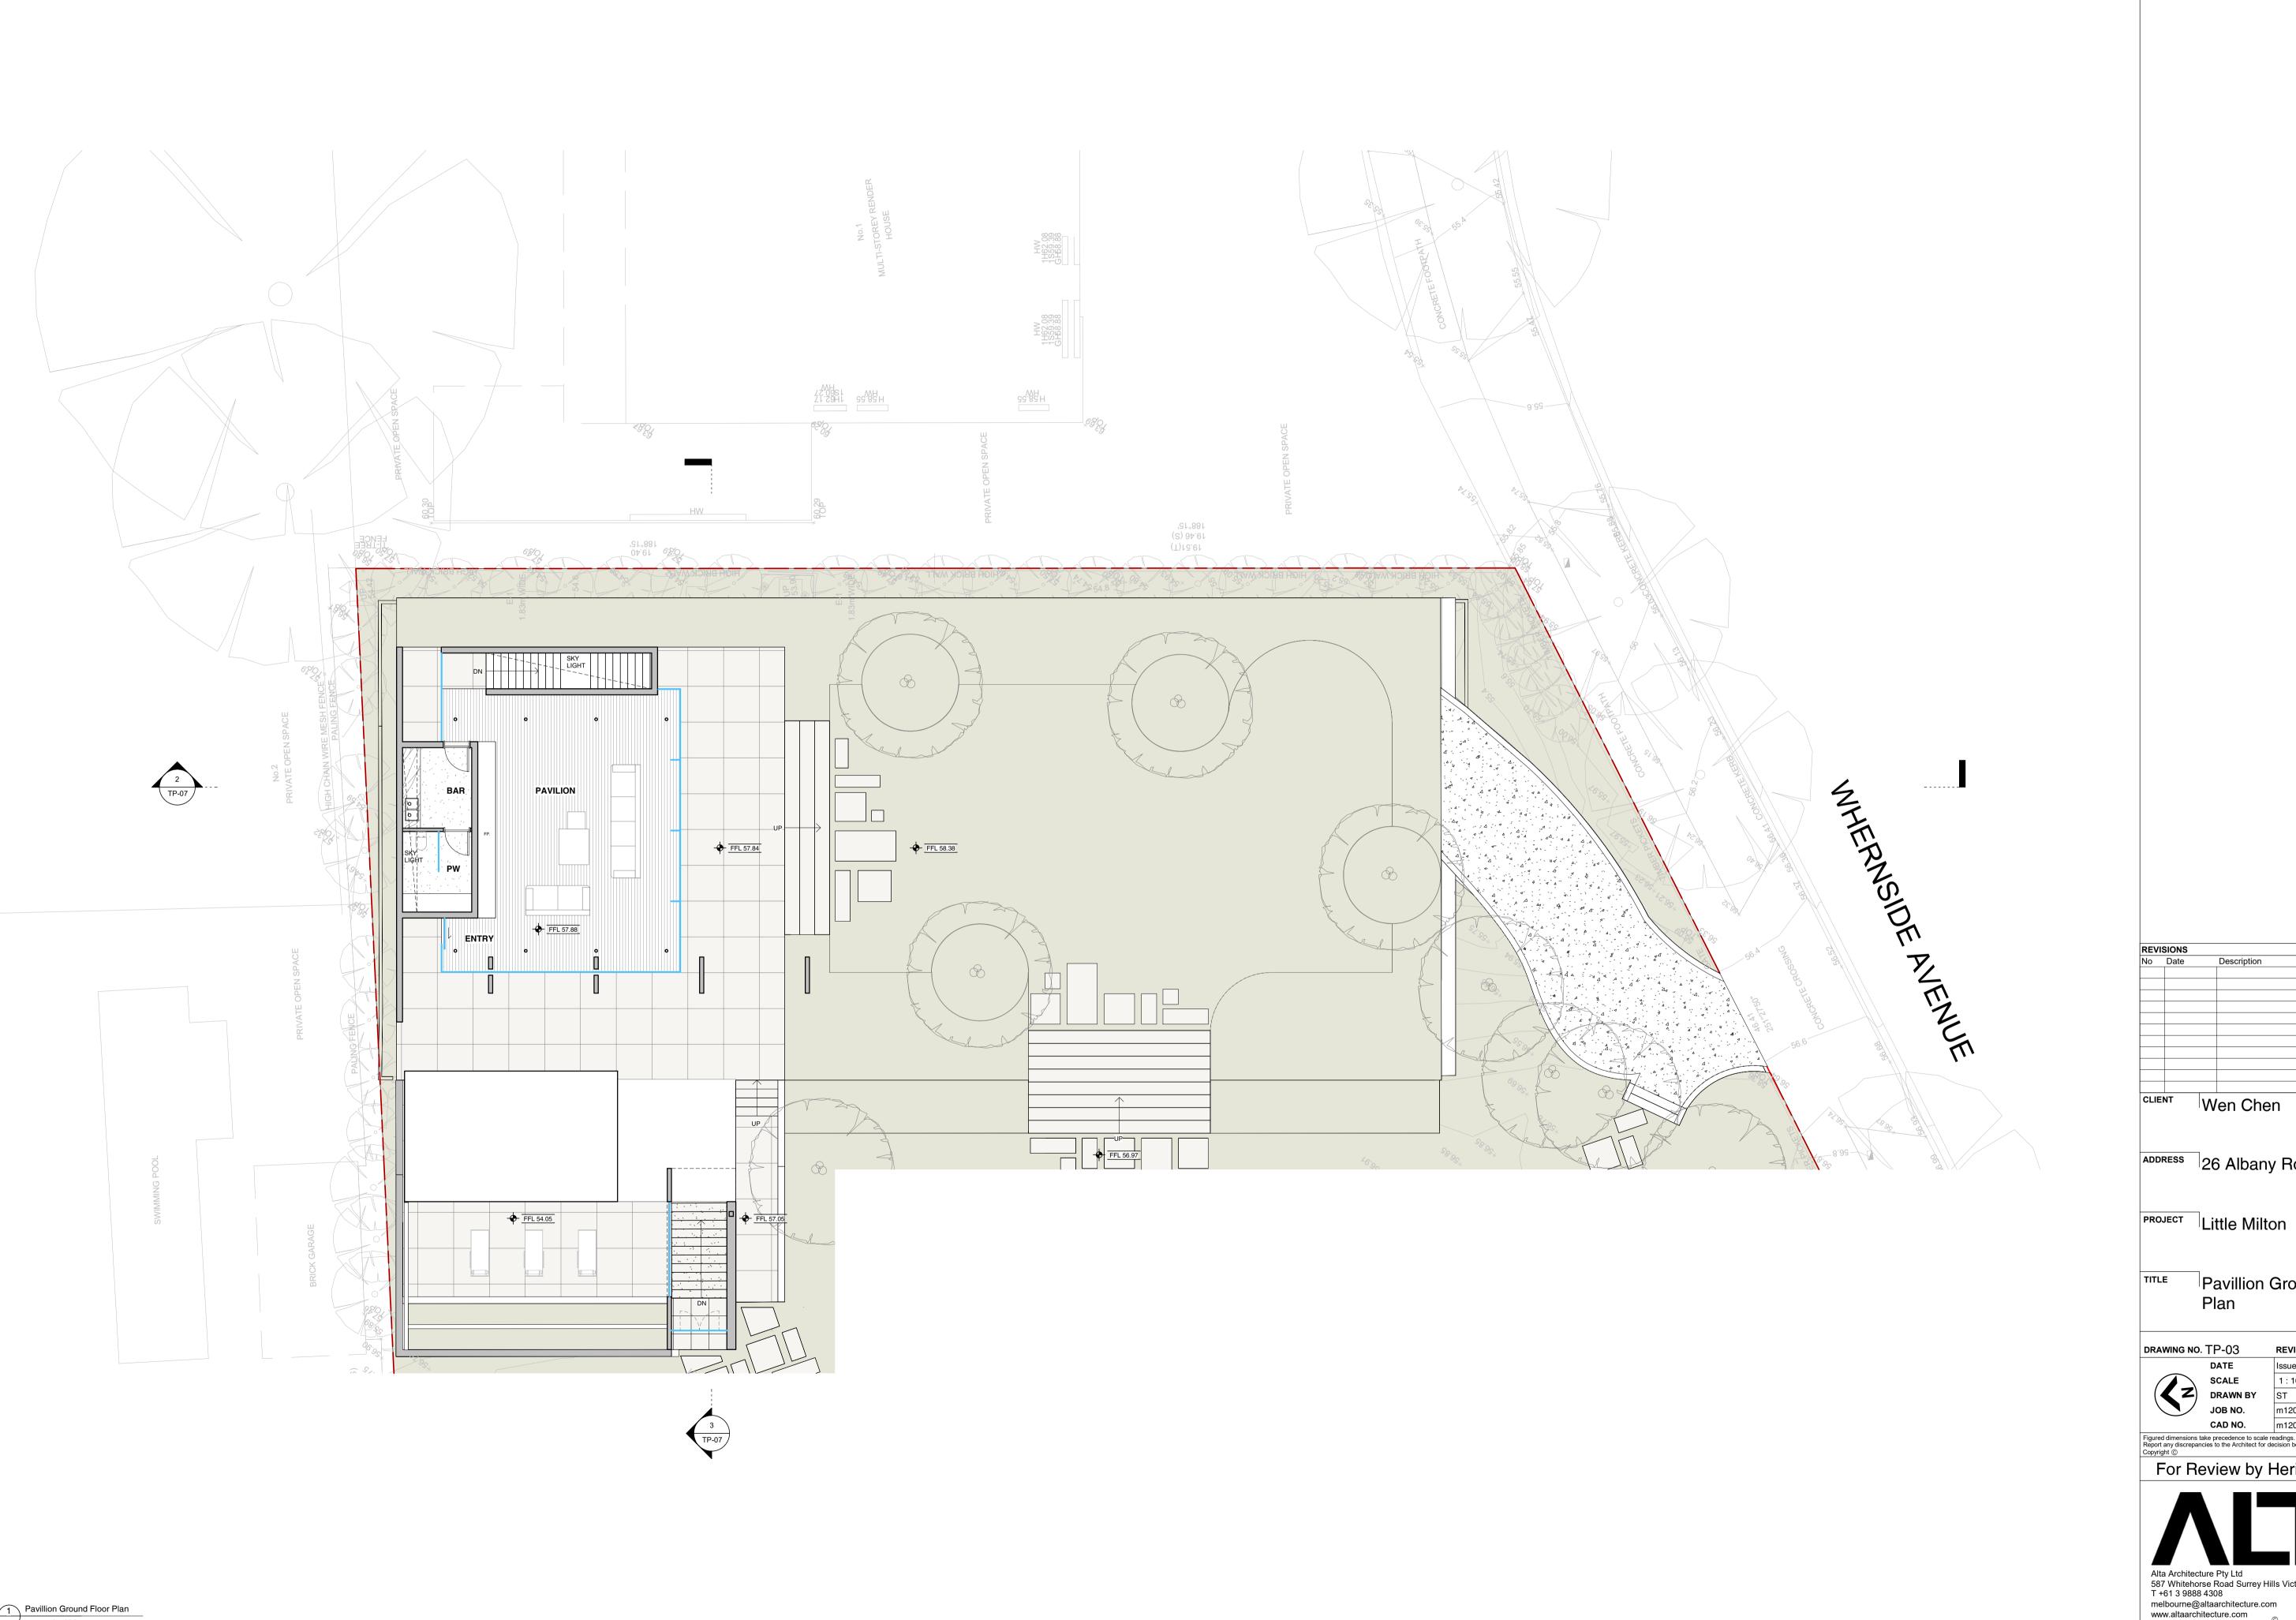

26 Albany Road, Toorak

Pavillion Ground Floor

SCALE
DRAWN BY
JOB NO.

m12069 - TP-03 CAD NO.

Figured dimensions take precedence to scale readings. Verify all dimensions on site.
Report any discrepancies to the Architect for decision before proceeding with the work.
Copyright ©