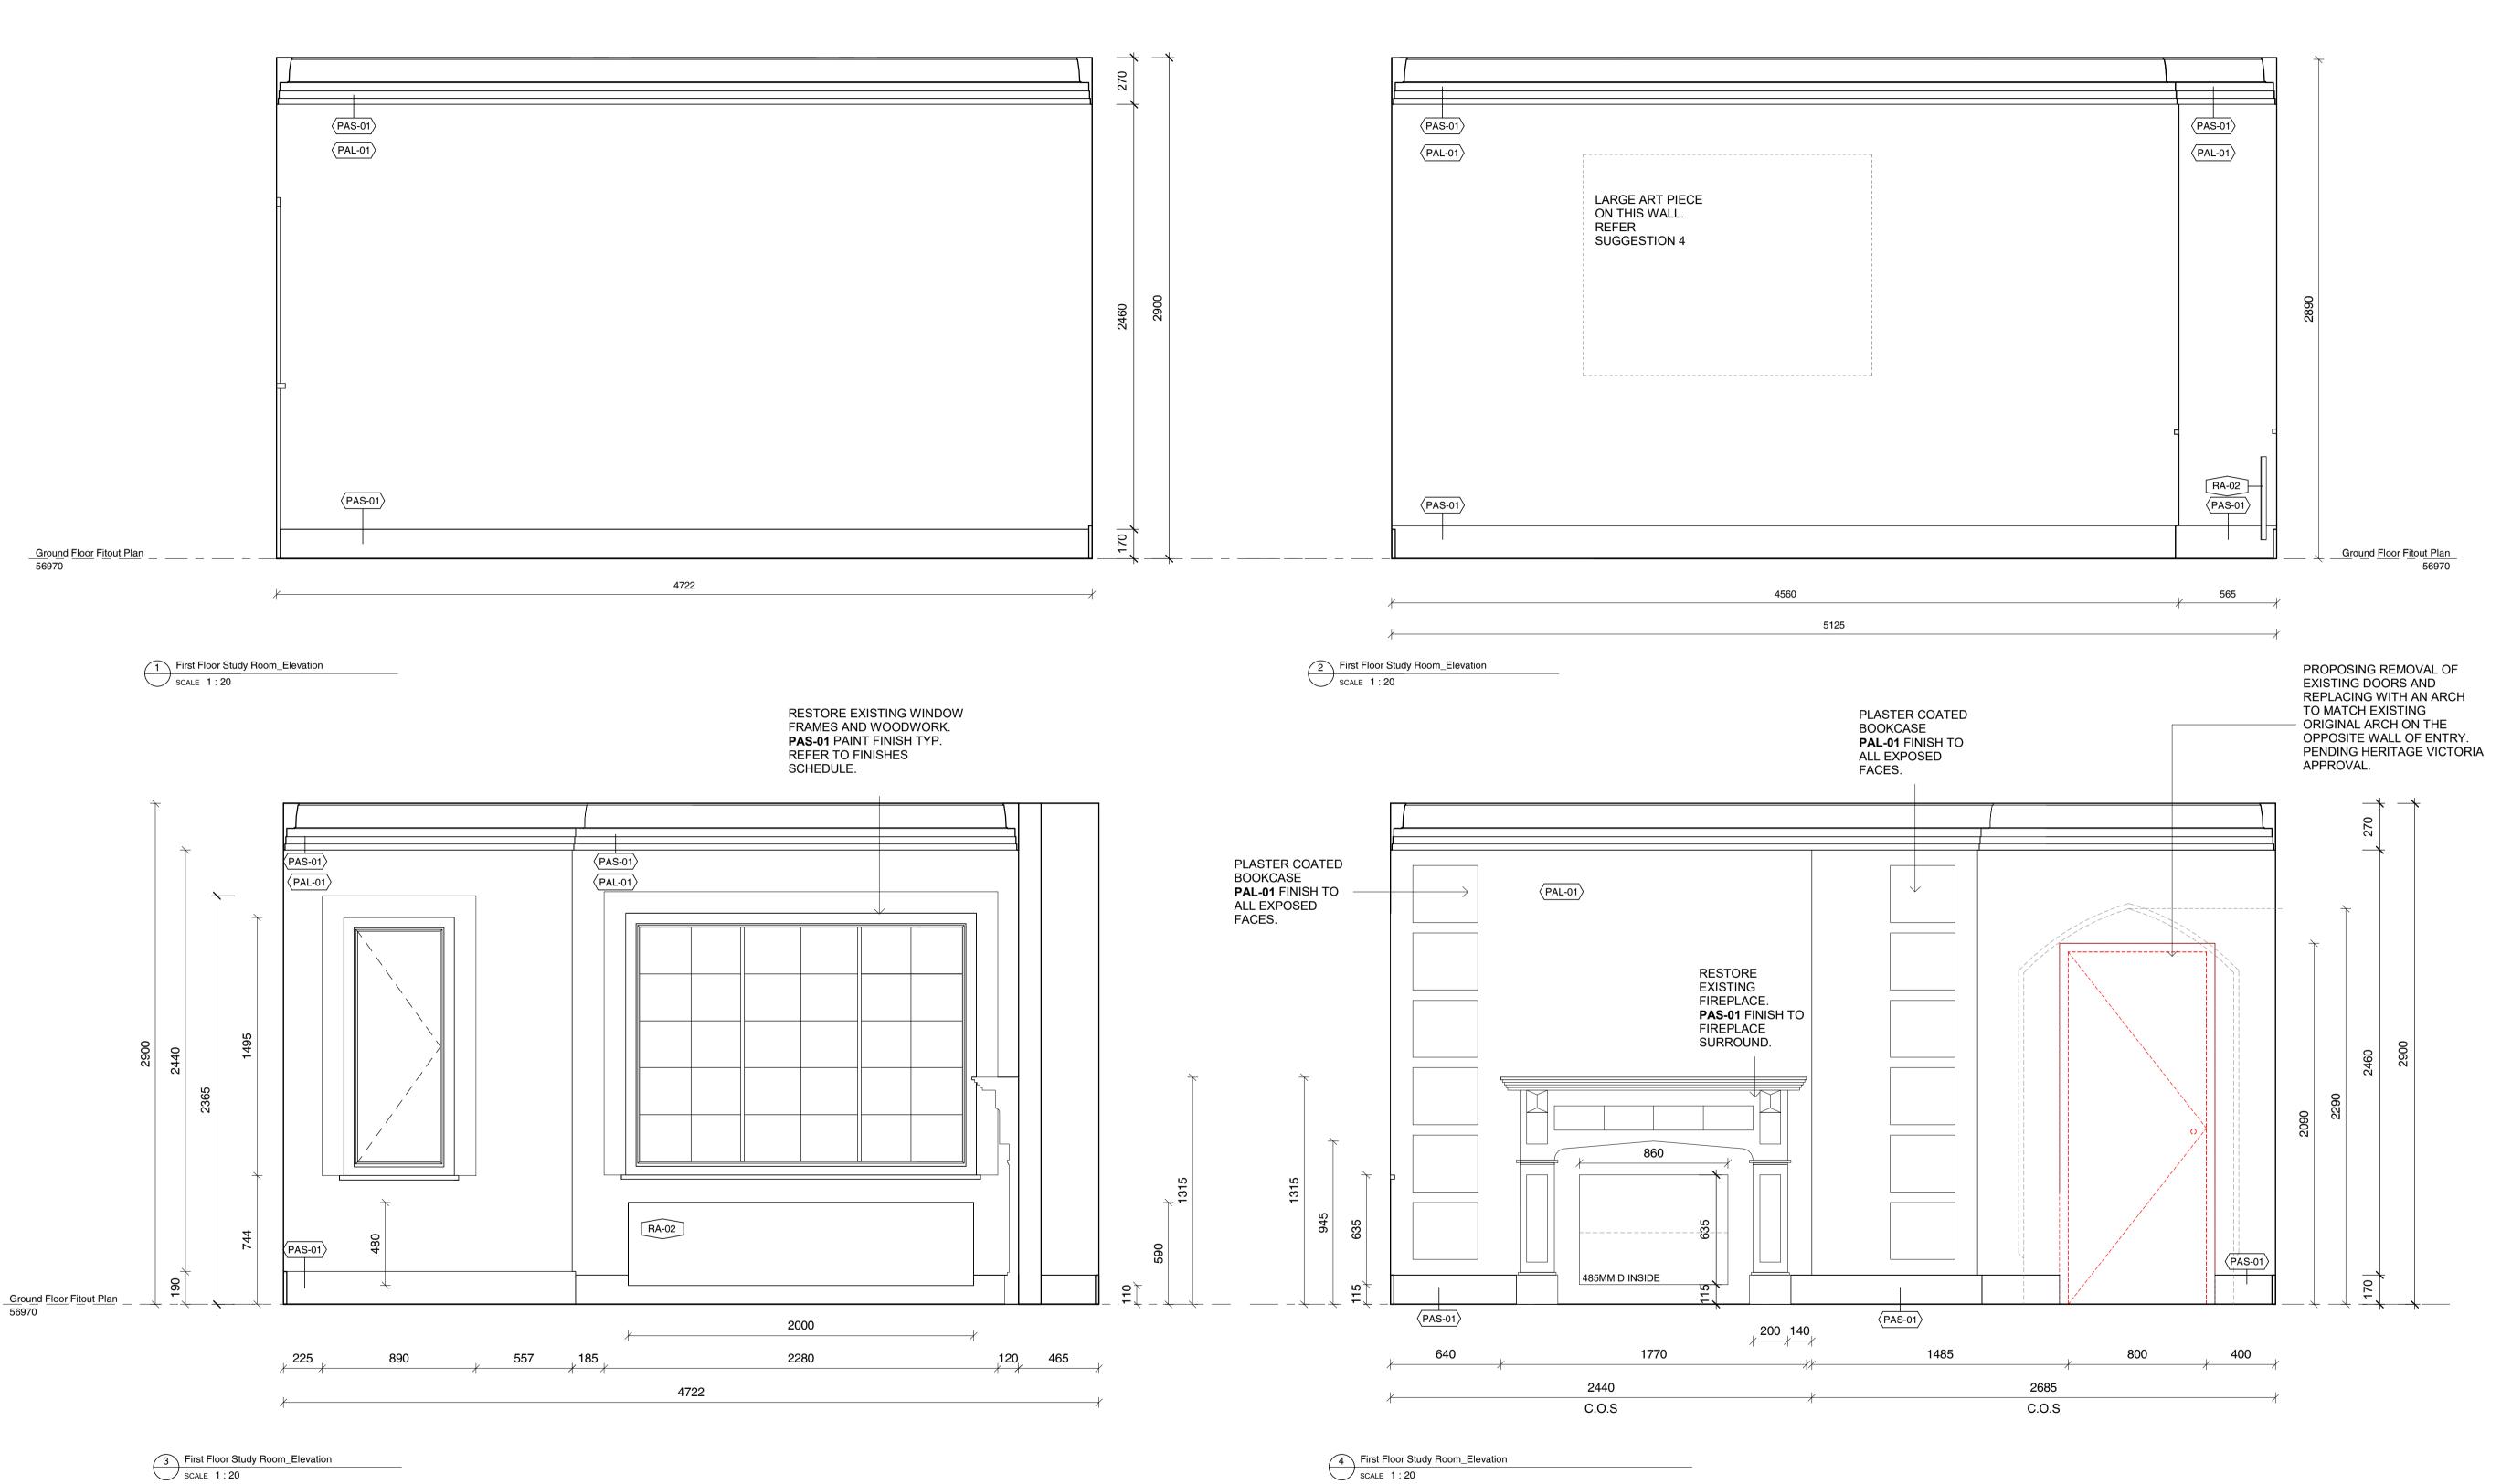

WP-01 - WALL PAPER. TBC

26 Albany Road, Toorak

PROJECT Little Milton

Ground Floor Study Room\_Plan

DRAWING NO. ID-G1.12 REVISION NO.

SCALE **DRAWN BY** 

CAD NO. m12069 - ID-G1.12

As indicated

## FINISHES SCHEDULE

FSF-01 - FINISH SPECIAL FINISH. MICROCEMENT OR SIMILAR TBC

PAF-01 - PAINT ACRYLIC FLAT, DULUX 'NATURAL WHITE'

PAL-01 - PAINT ACRYLIC LOW SHEEN, DULUX 'NATURAL WHITE'

PAS-01 - PAINT ACRYLIC SEMI GLOSS, DULUX 'NATURAL WHITE'

RU-01 - RUG TBC.

TIL-01 - WALL TILES. SPECIFICATIONS TBC

TIM-01 - EXISTING TIMBER FLOORING, RESTORED AND STAINED TO MATCH

TIM-02 - NEW PROPOSED TIMBER, TONGUE AND GROOVE "MASSIVO 400' STAINED TO MATCH EXISTING TIMBER FLOORS. TBC

WP-01 - WALL PAPER. TBC

26 Albany Road, Toorak

PROJECT Little Milton

Ground Floor Study Room\_Elevations

DRAWING NO. ID-G1.13

**REVISION NO.** SCALE **DRAWN BY** 

As indicated Author

CAD NO. m12069 - ID-G1.13 Figured dimensions take precedence to scale readings. Verify all dimensions on site. Report any discrepancies to the Architect for decision before proceeding with the work. Copyright ©