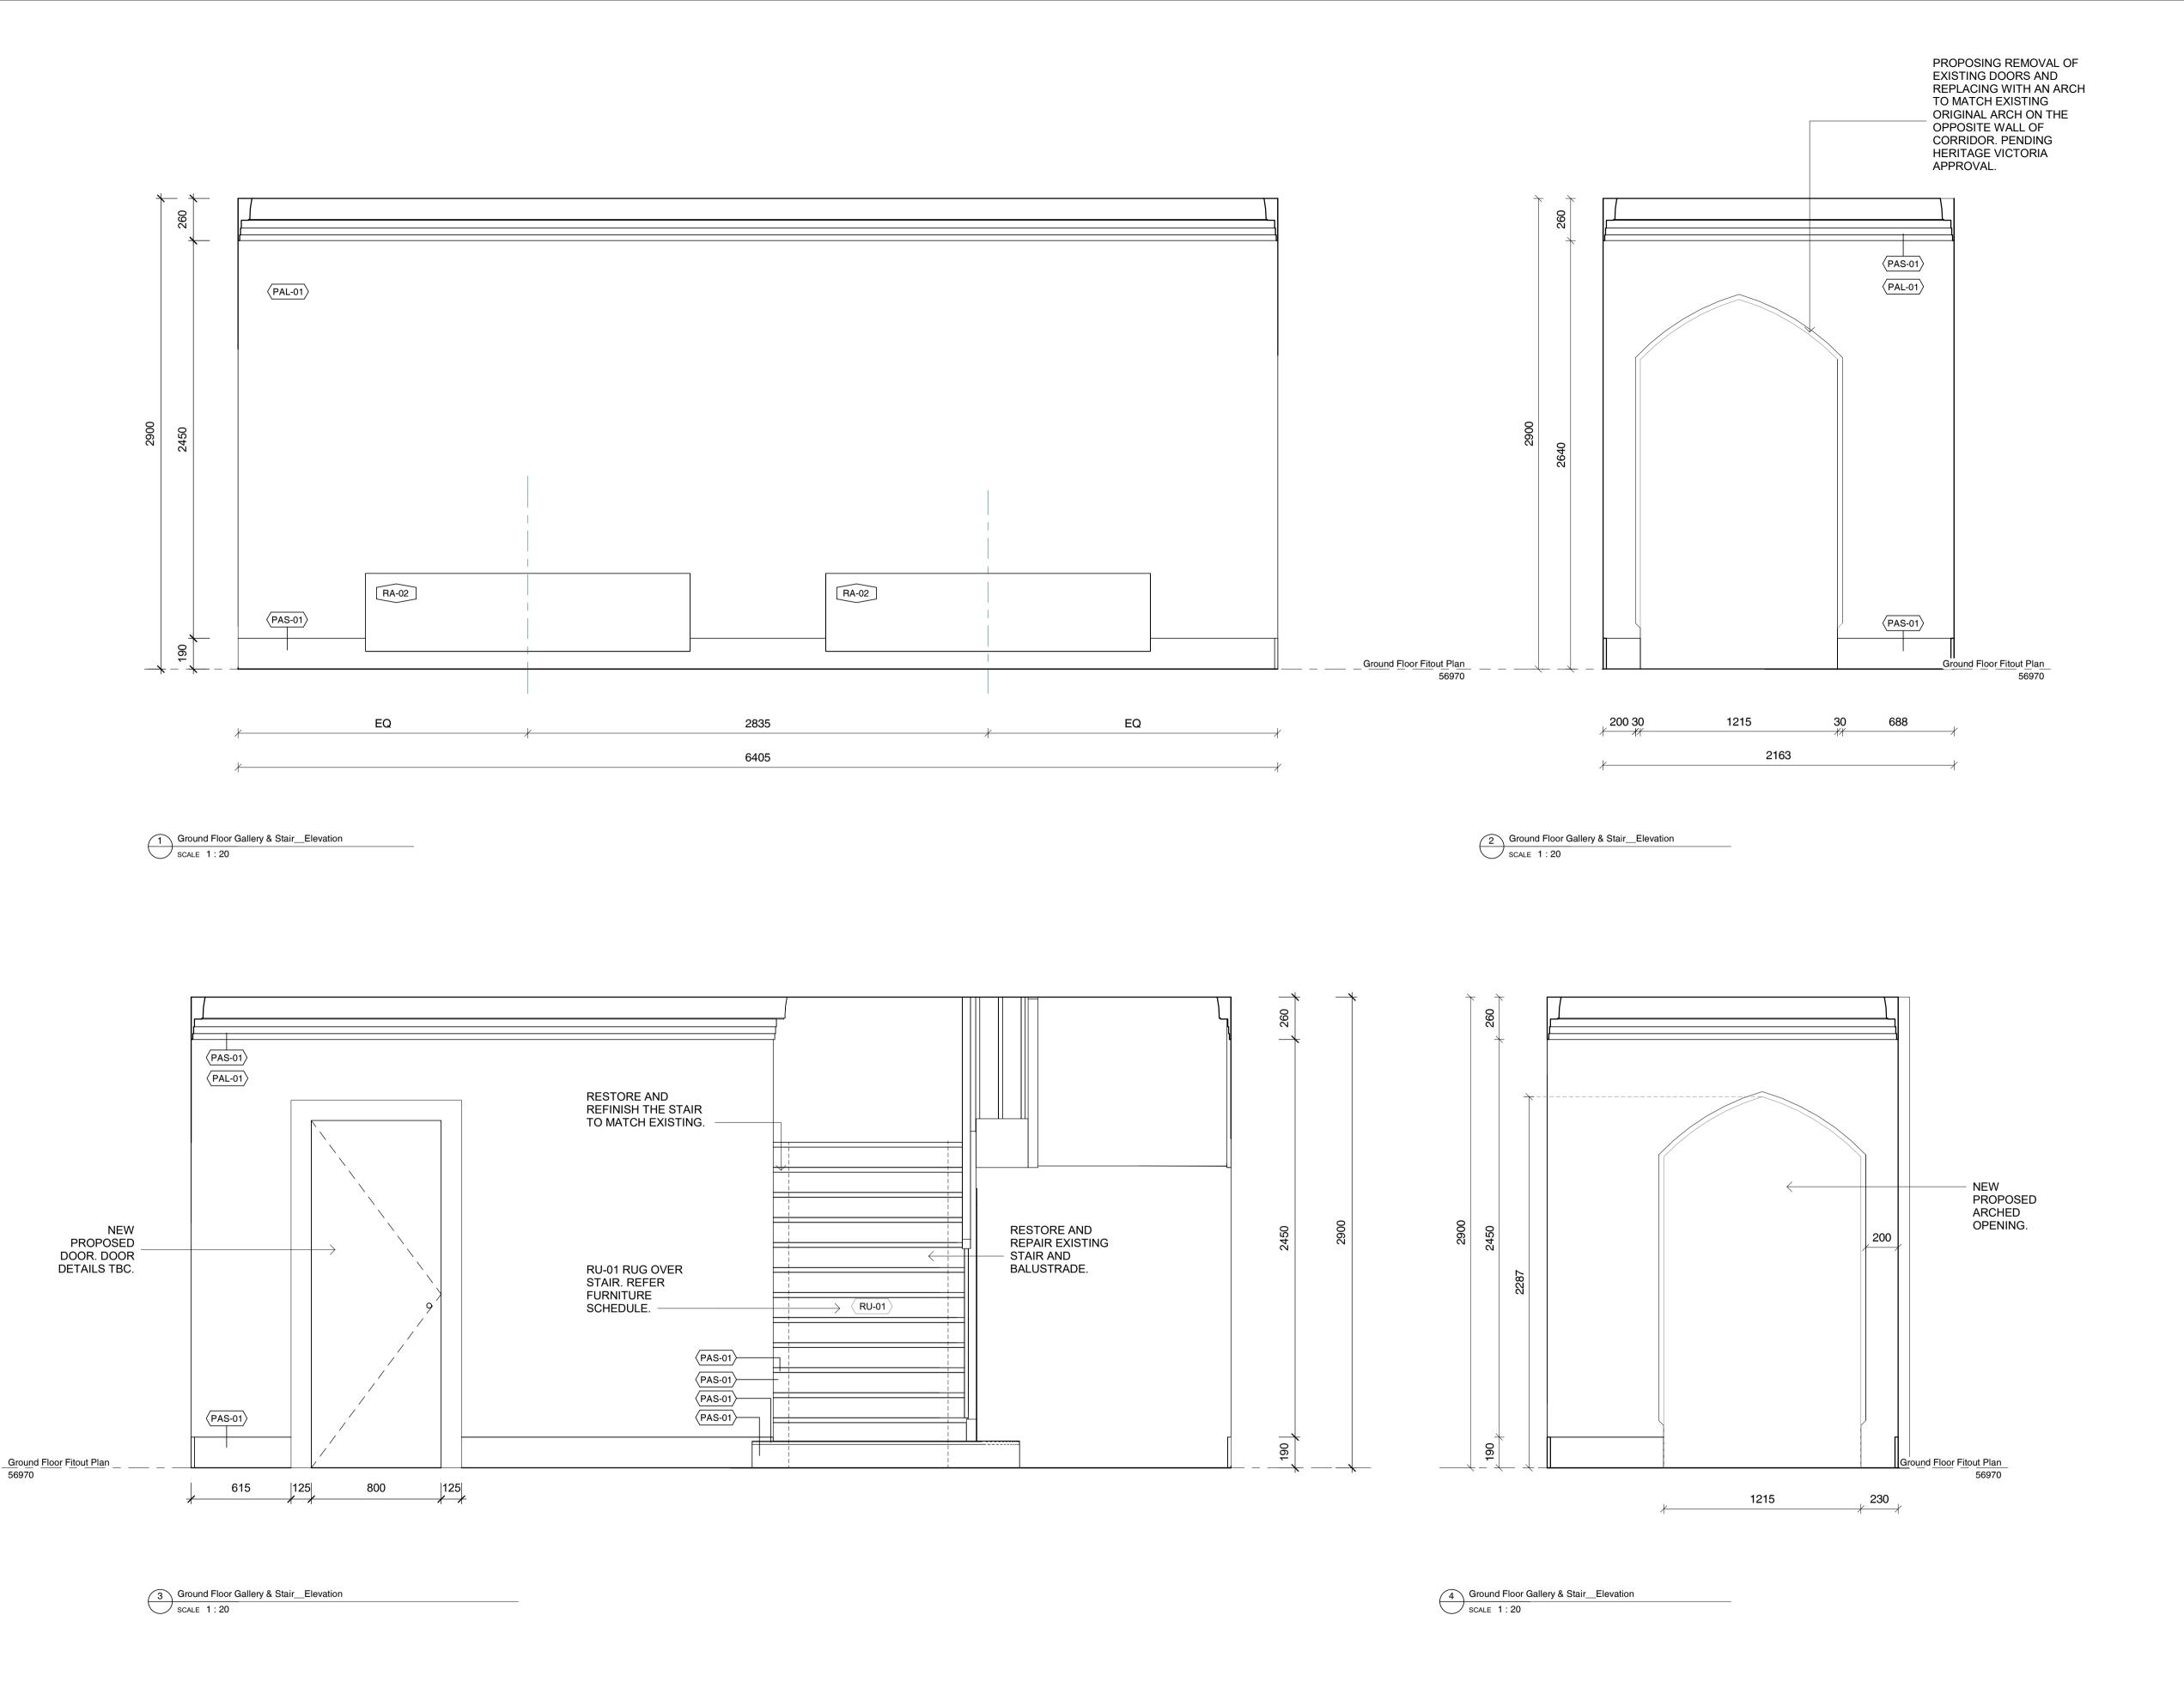

26 Albany Road, Toorak

PROJECT Little Milton

Ground Floor Gallery & Stair\_Plan

DRAWING NO. ID-G1.22 REVISION NO. SCALE DRAWN BY Author

CAD NO.

For Review by Heritage Victoria

m12069 - ID-G1.22

WP-01 - WALL PAPER. TBC

26 Albany Road, Toorak

Little Milton

Ground FloorGallery & Stair\_Elevations

SCALE

DRAWING NO. ID-G1.23 REVISION NO. As indicated **DRAWN BY** Author

CAD NO. m12069 - ID-G1.23 Figured dimensions take precedence to scale readings. Verify all dimensions on site. Report any discrepancies to the Architect for decision before proceeding with the work. Copyright ©