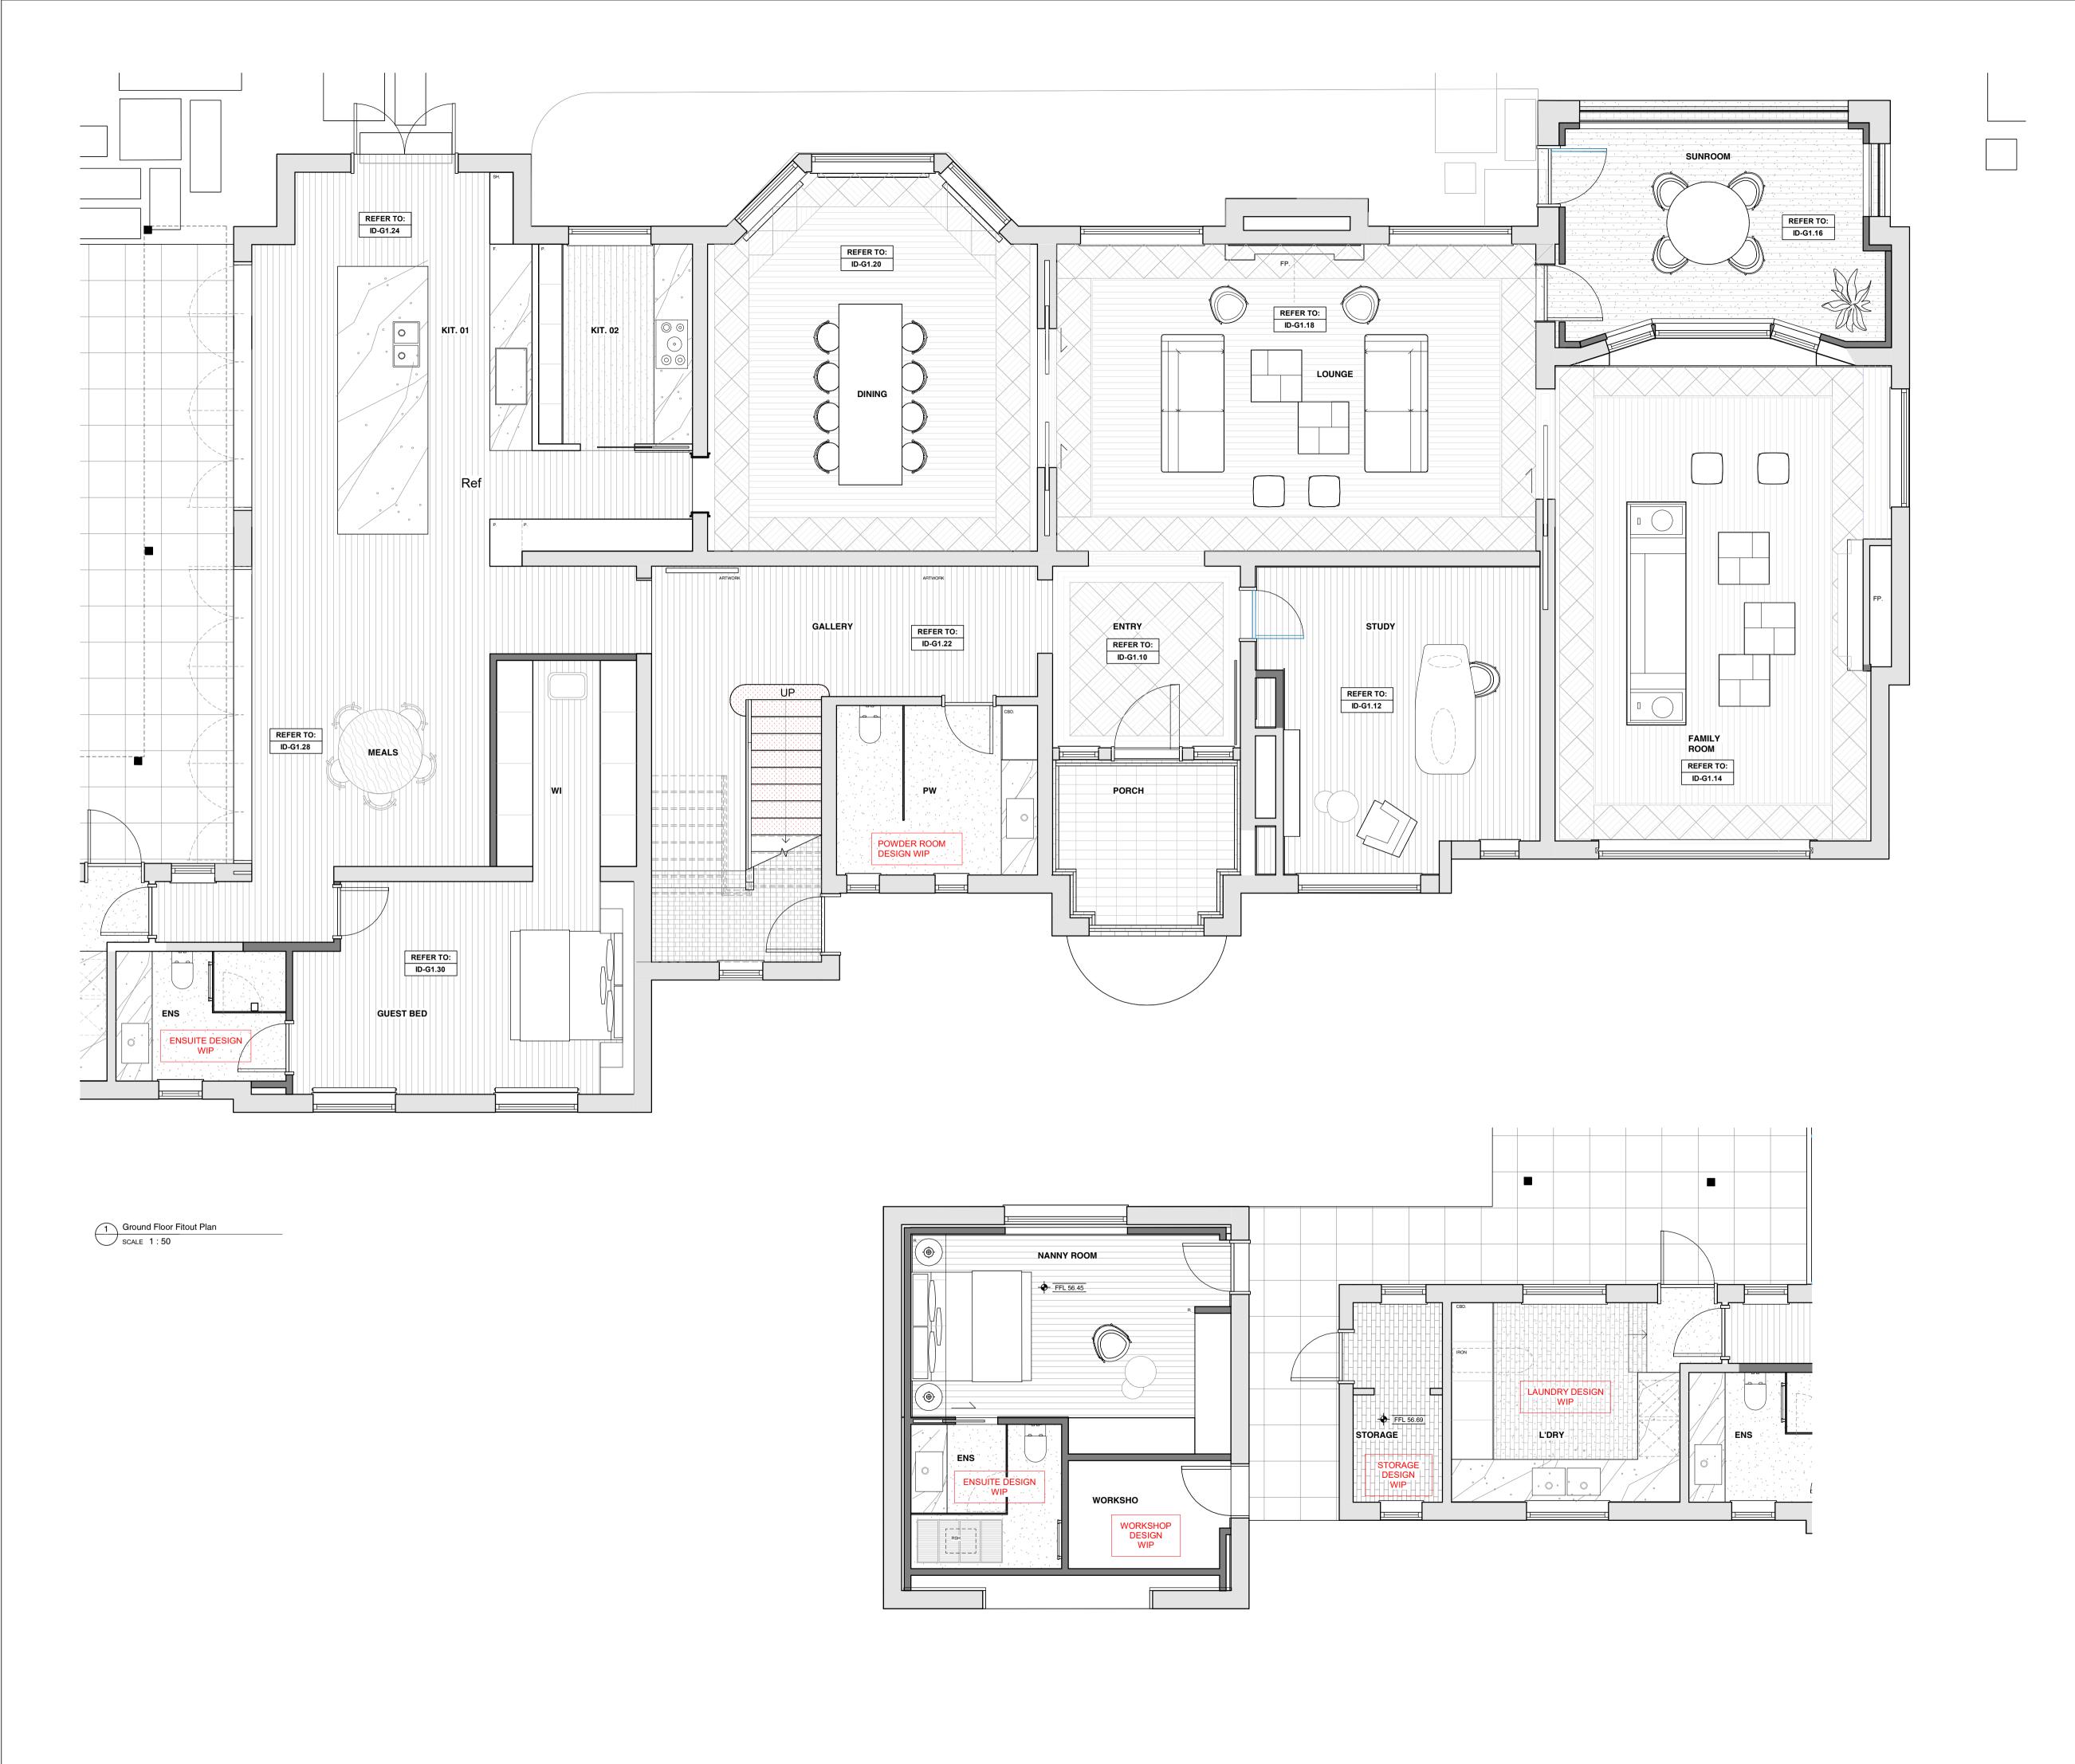

WP-01 - WALL PAPER. TBC

26 Albany Road, Toorak

Little Milton

Ground Floor Fitout Plan

DRAWING NO. ID-G1.02 REVISION NO.

SCALE
DRAWN BY
JOB NO.

CAD NO. m12069 - ID-G1.02

For Review by Heritage Victoria

26 Albany Road, Toorak

PROJECT Little Milton

Ground Floor Entry\_ Plan&

DRAWING NO. ID-G1.10 REVISION NO.

SCALE As indicated **DRAWN BY** Author

CAD NO. m12069 - ID-G1.10

For Review by Heritage Victoria

Alta Architecture Pty Ltd 587 Whitehorse Road Surrey Hills Victoria 3127 Australia T +61 3 9888 4308

26 Albany Road, Toorak

PROJECT Little Milton

Ground Floor Entry\_Elevations

DRAWING NO. ID-G1.11 REVISION NO.

SCALE

As indicated **DRAWN BY** Author

CAD NO. m12069 - ID-G1.11

Figured dimensions take precedence to scale readings. Verify all dimensions on site. Report any discrepancies to the Architect for decision before proceeding with the work. Copyright © For Review by Heritage Victoria

WP-01 - WALL PAPER. TBC

26 Albany Road, Toorak

PROJECT Little Milton

Ground Floor Study Room\_Plan

DRAWING NO. ID-G1.12 REVISION NO.

SCALE **DRAWN BY** 

CAD NO. m12069 - ID-G1.12

As indicated

WP-01 - WALL PAPER. TBC

26 Albany Road, Toorak

PROJECT Little Milton

Ground Floor Study Room\_Elevations

DRAWING NO. ID-G1.13

**REVISION NO.** SCALE **DRAWN BY** 

As indicated Author

CAD NO. m12069 - ID-G1.13 Figured dimensions take precedence to scale readings. Verify all dimensions on site. Report any discrepancies to the Architect for decision before proceeding with the work. Copyright ©

WP-01 - WALL PAPER. TBC

26 Albany Road, Toorak

PROJECT Little Milton

Ground Floor Family Room\_Plan

DRAWING NO. ID-G1.14 REVISION NO.

DATE
SCALE
DRAWN B
JOB NO.

DATE Issue Date
SCALE As indicated
DRAWN BY Author

Wen Chen

26 Albany Road, Toorak

Little Milton

Ground Floor Family Room\_Elevations

DRAWING NO. ID-G1.15 REVISION NO.

SCALE **DRAWN BY** 

As indicated Author

CAD NO. m12069 - ID-G1.15 Figured dimensions take precedence to scale readings. Verify all dimensions on site. Report any discrepancies to the Architect for decision before proceeding with the work. Copyright ©

26 Albany Road, Toorak

Little Milton

Ground Floor Sun Room\_Plan

DRAWING NO. ID-G1.16 REVISION NO.

SCALE As indicated **DRAWN BY** 

Author m12069 - ID-G1.16

CAD NO. Figured dimensions take precedence to scale readings. Verify all dimensions on site. Report any discrepancies to the Architect for decision before proceeding with the work. Copyright ©

WP-01 - WALL PAPER. TBC

CLIENT Wen Chen

26 Albany Road, Toorak

PROJECT Little Milton

Ground Floor Sun Room\_Elevations

DRAWING NO. ID-G1.17 REVISION NO.

SCALE As indicated **DRAWN BY** Author

CAD NO. m12069 - ID-G1.17

26 Albany Road, Toorak

Little Milton

Ground Floor Formal Lounge\_Plan

DRAWING NO. ID-G1.18 REVISION NO.

SCALE As indicated **DRAWN BY** Author

CAD NO.

Figured dimensions take precedence to scale readings. Verify all dimensions on site. Report any discrepancies to the Architect for decision before proceeding with the work. Copyright ©

26 Albany Road, Toorak

PROJECT Little Milton

Ground Floor Formal Dining Room\_Plan

SCALE

DRAWING NO. ID-G1.20 REVISION NO. **DRAWN BY** Author

CAD NO. m12069 - ID-G1.20 Figured dimensions take precedence to scale readings. Verify all dimensions on site. Report any discrepancies to the Architect for decision before proceeding with the work. Copyright ©

WP-01 - WALL PAPER. TBC

No Date Description By

CLIENT Wen Chen

26 Albany Road, Toorak

PROJECT Little Milton

Ground Floor Formal
Dining Room\_Elevations

DRAWING NO. ID-G1.21 REVISION NO.

DATE
SCALE
DRAWN BY
JOB NO.

26 Albany Road, Toorak

PROJECT Little Milton

Ground Floor Gallery & Stair\_Plan

DRAWING NO. ID-G1.22 REVISION NO. SCALE DRAWN BY Author

CAD NO.

For Review by Heritage Victoria

m12069 - ID-G1.22

WP-01 - WALL PAPER. TBC

26 Albany Road, Toorak

Little Milton

Ground FloorGallery & Stair\_Elevations

SCALE

DRAWING NO. ID-G1.23 REVISION NO. As indicated **DRAWN BY** Author

CAD NO. m12069 - ID-G1.23 Figured dimensions take precedence to scale readings. Verify all dimensions on site. Report any discrepancies to the Architect for decision before proceeding with the work. Copyright ©

WP-01 - WALL PAPER. TBC

26 Albany Road, Toorak

PROJECT Little Milton

Ground Floor Kitchen\_Plan

DRAWING NO. ID-G1.24 REVISION NO.

SCALE **DRAWN BY** 

Author

CAD NO. m12069 - ID-G1.24 Figured dimensions take precedence to scale readings. Verify all dimensions on site. Report any discrepancies to the Architect for decision before proceeding with the work. Copyright ©

WP-01 - WALL PAPER. TBC

26 Albany Road, Toorak

PROJECT Little Milton

Ground Floor Kitchen\_Elevations

DRAWING NO. ID-G1.25 REVISION NO.

SCALE As indicated **DRAWN BY** Author

CAD NO. m12069 - ID-G1.25

Figured dimensions take precedence to scale readings. Verify all dimensions on site. Report any discrepancies to the Architect for decision before proceeding with the work. Copyright ©