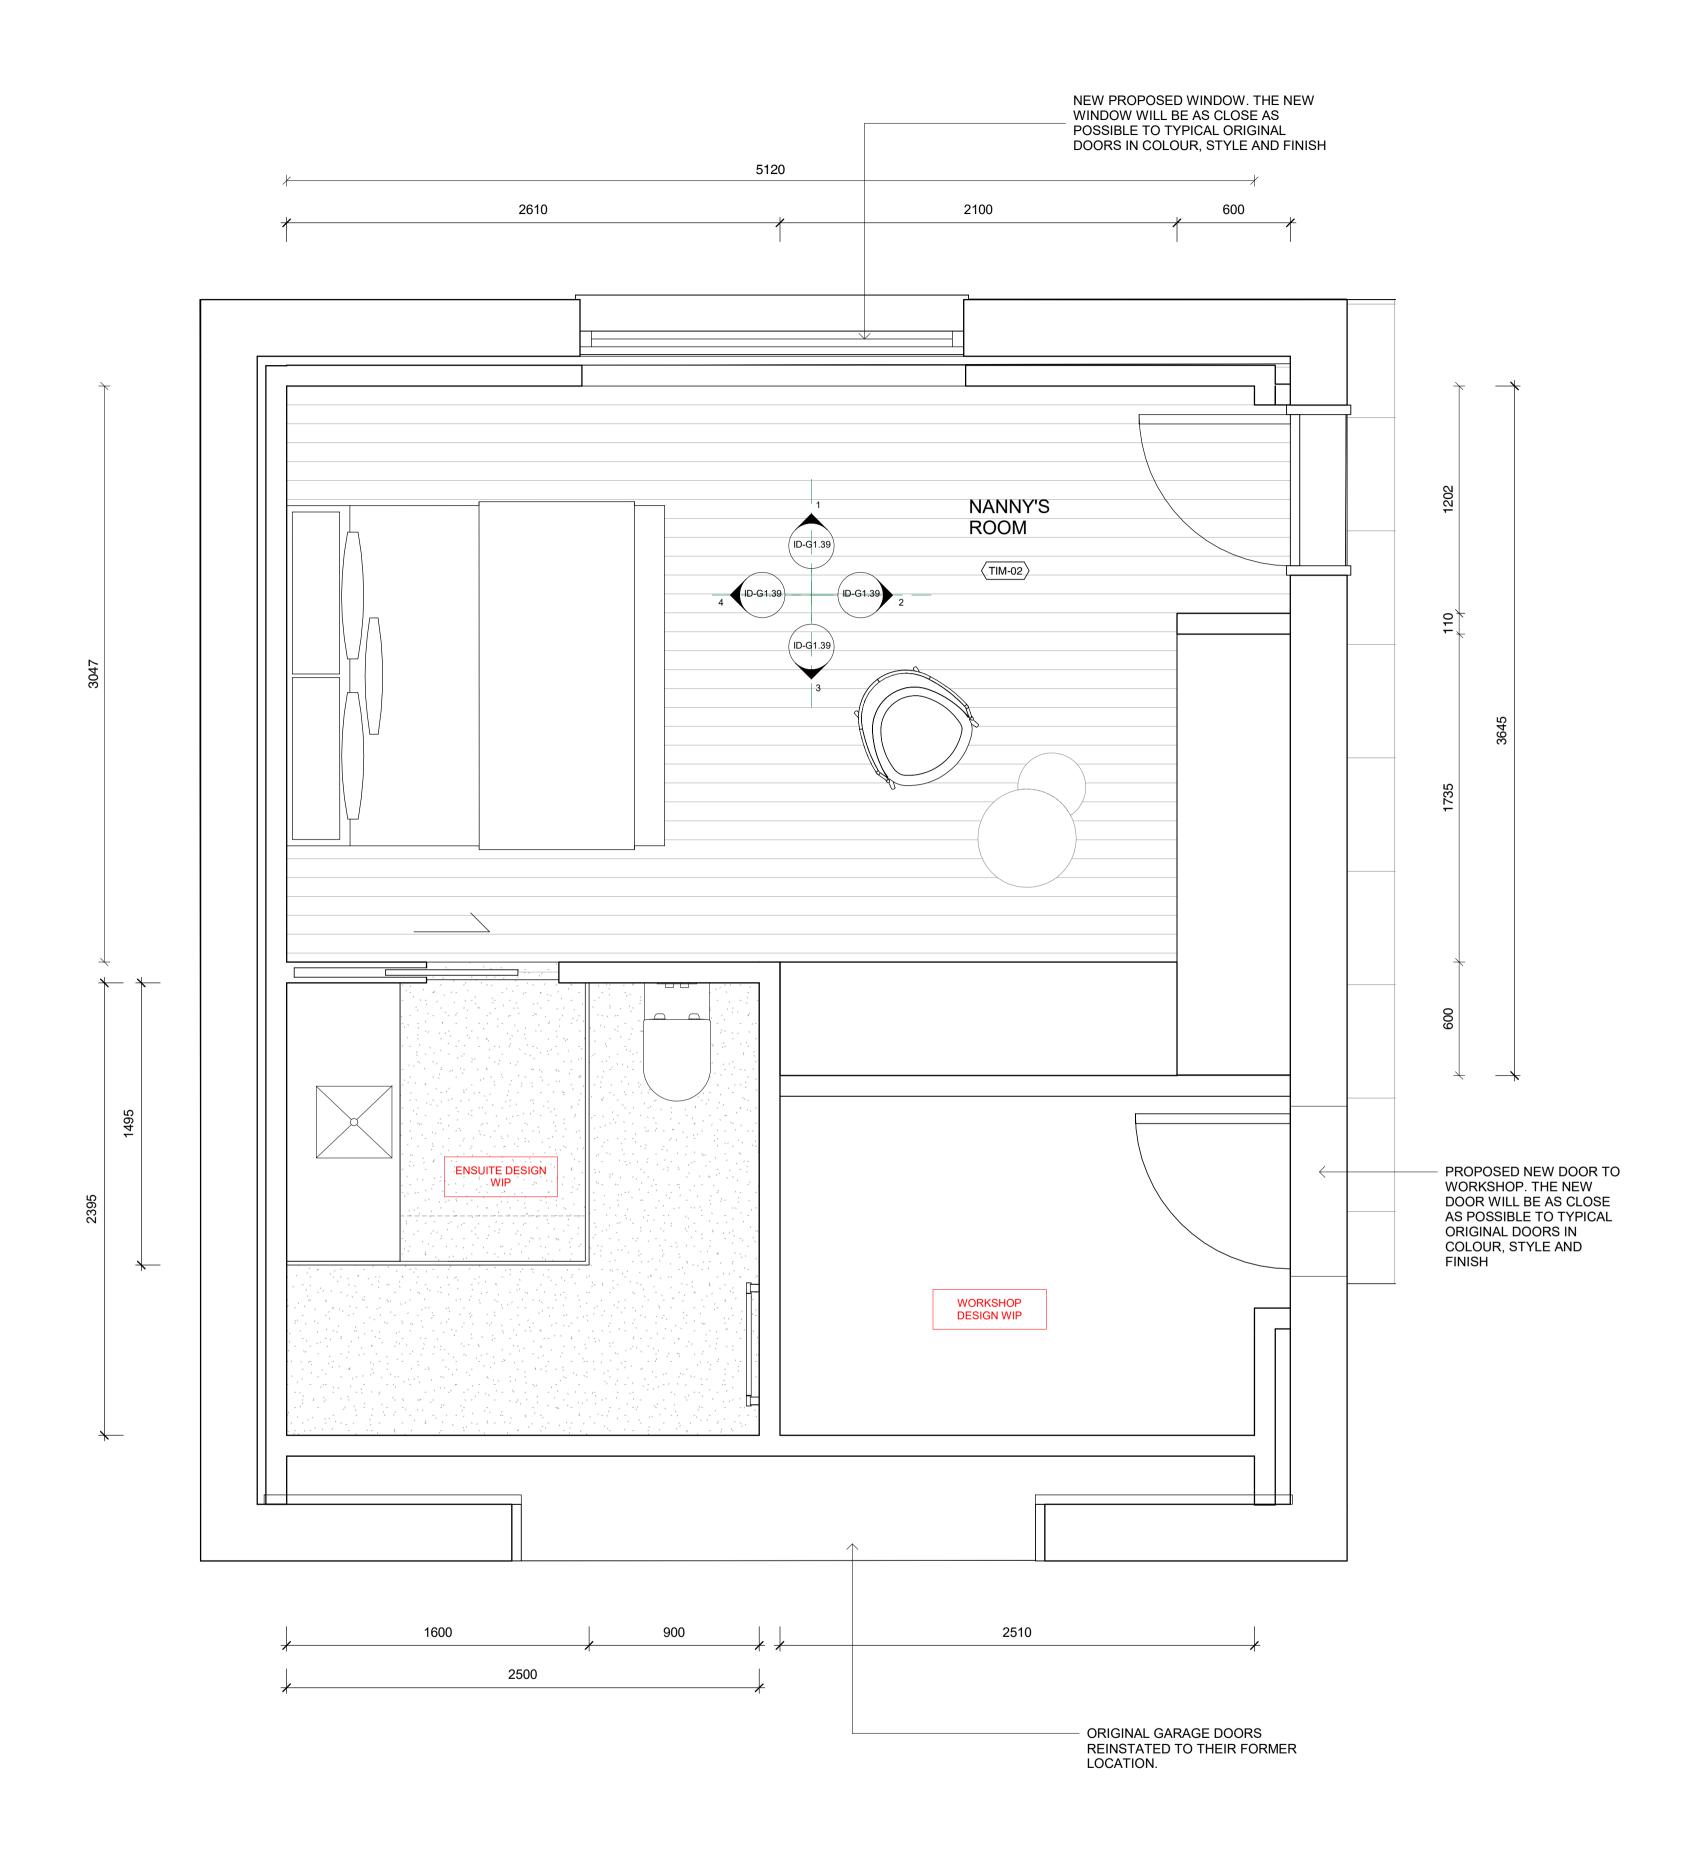

26 Albany Road, Toorak

Little Milton

Ground Floor Nanny's Room\_Plan

DRAWING NO. ID-G1.38 REVISION NO. SCALE As indicated **DRAWN BY** Author

CAD NO. m12069 - ID-G1.38

Figured dimensions take precedence to scale readings. Verify all dimensions on site. Report any discrepancies to the Architect for decision before proceeding with the work. Copyright ©