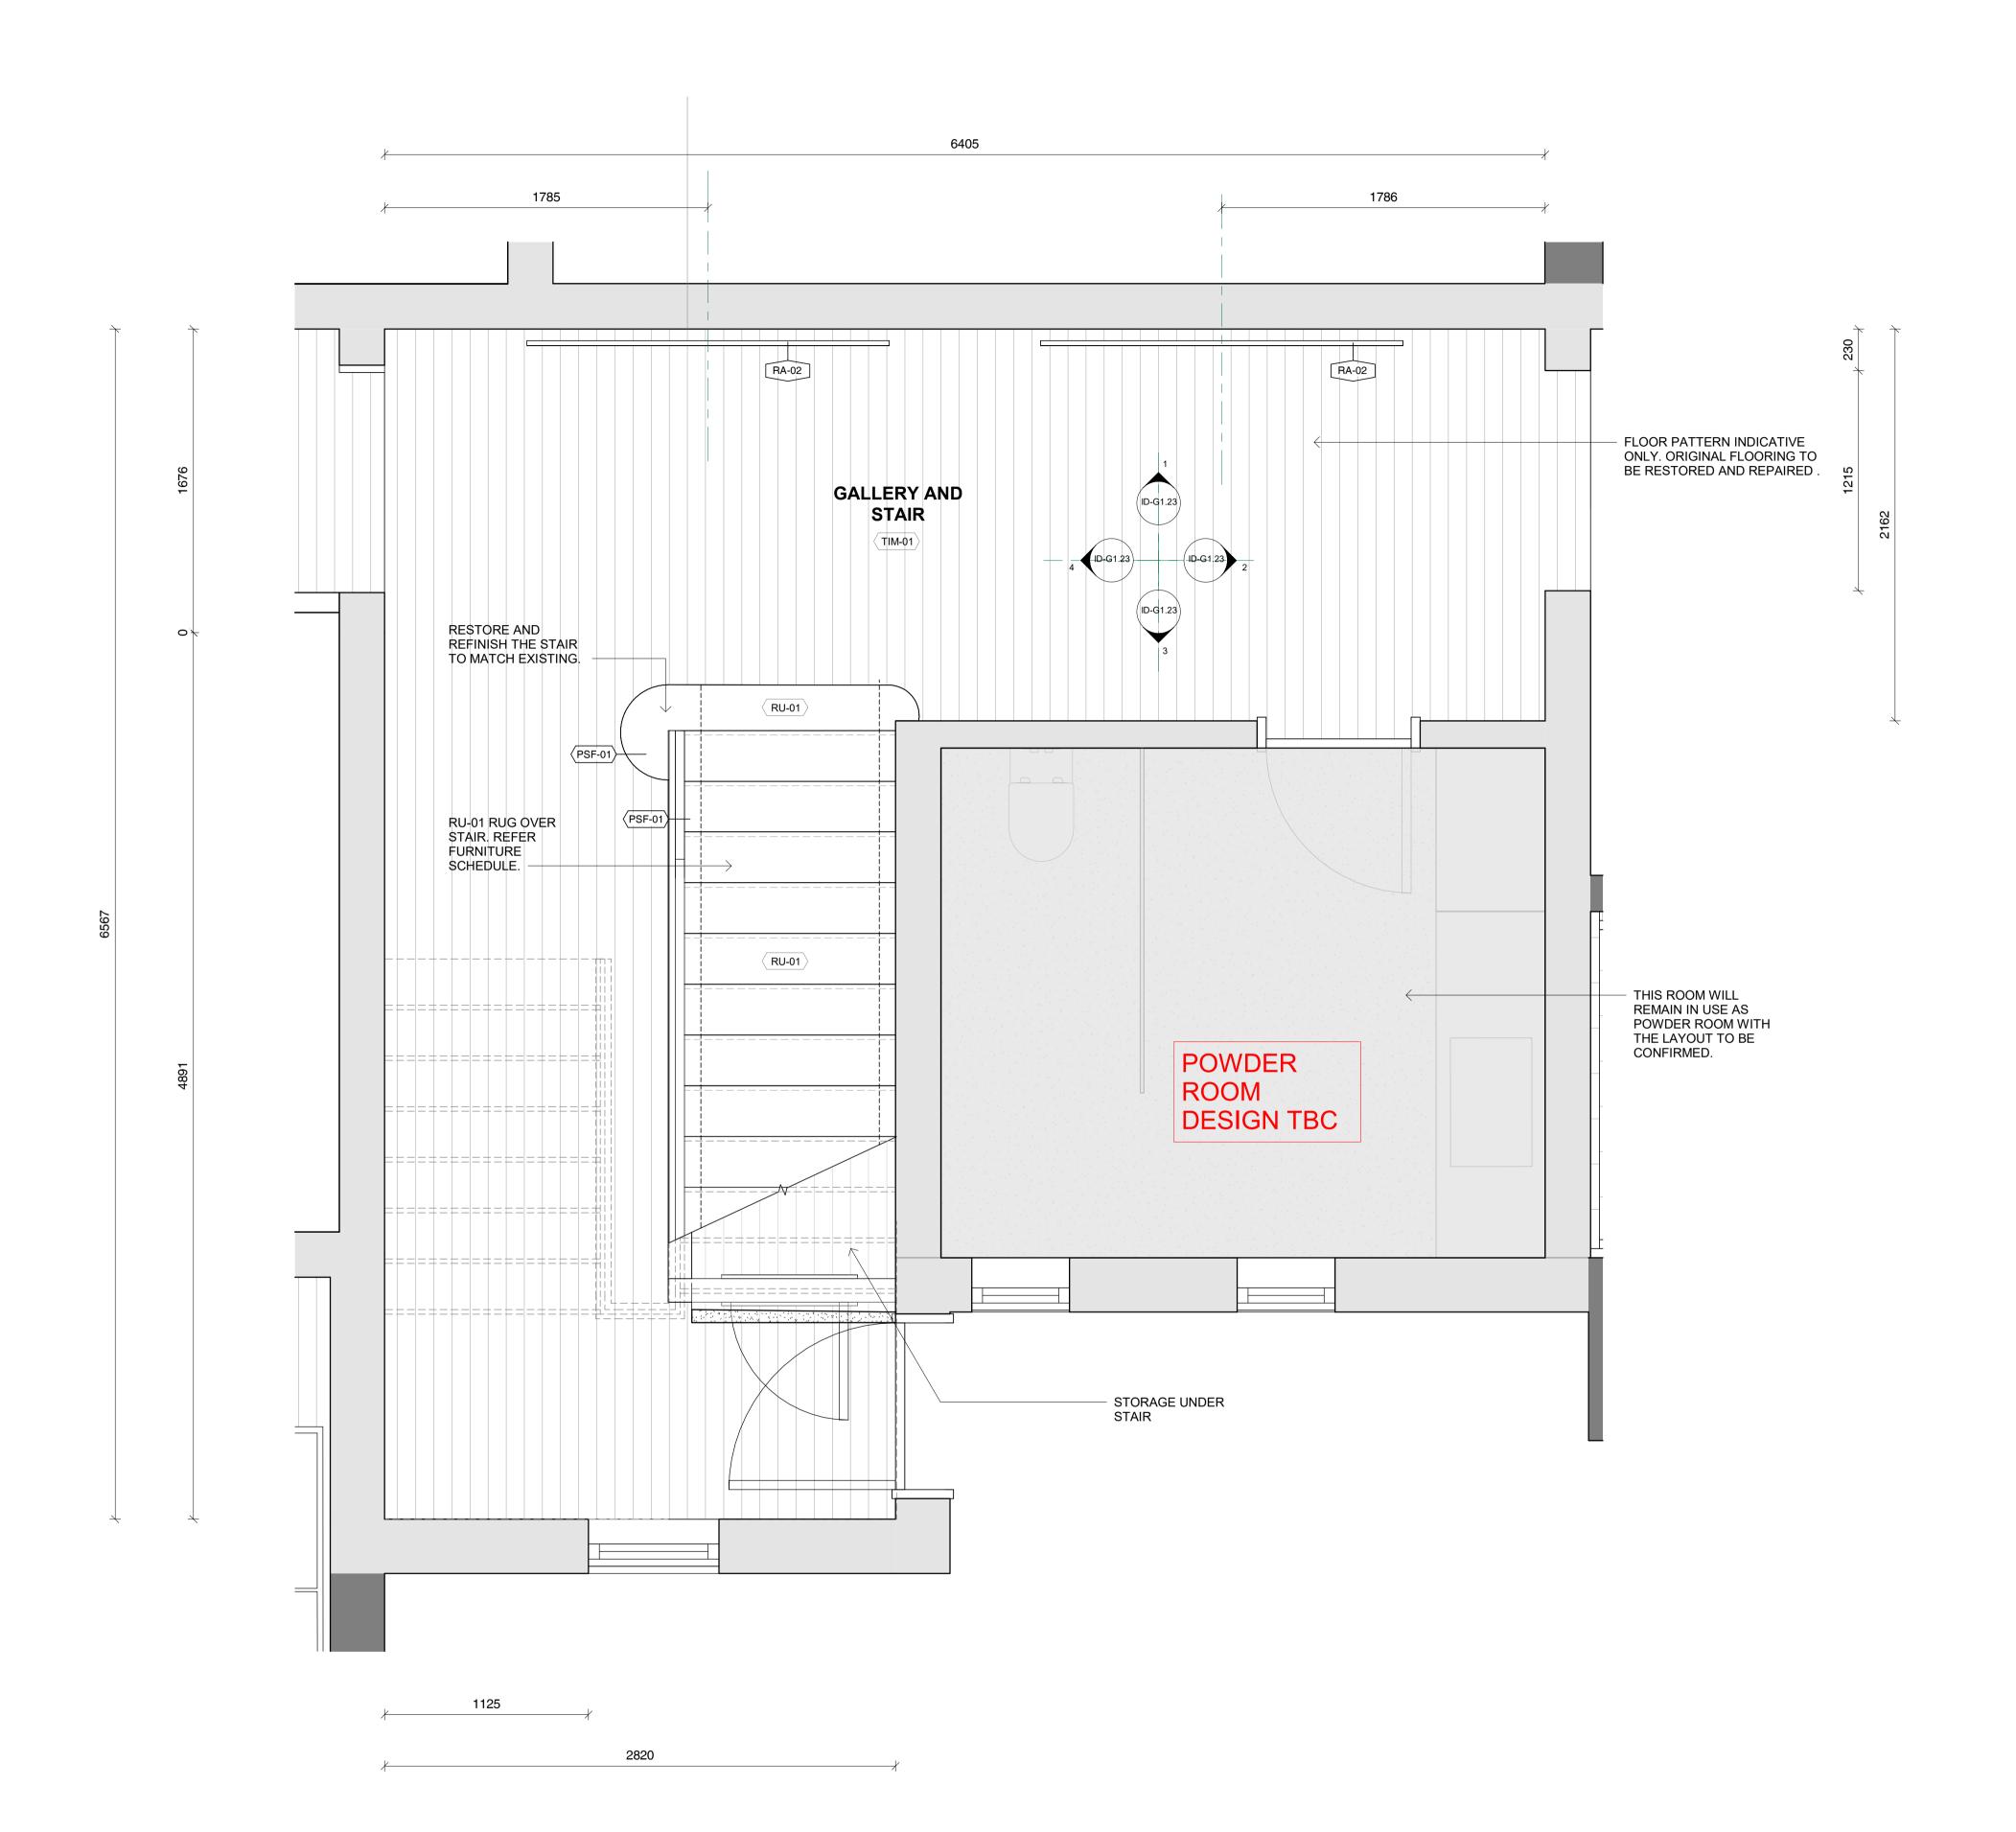

26 Albany Road, Toorak

PROJECT Little Milton

Ground Floor Gallery & Stair\_Plan

DRAWING NO. ID-G1.22 REVISION NO. SCALE DRAWN BY Author

CAD NO.

For Review by Heritage Victoria

m12069 - ID-G1.22

#### **GENERAL NOTES**

**CHECK ALL DIMENSIONS & SITE CONDITIONS** PRIOR TO COMMENCEMENT OF ANY WORK, THE PURCHASE OR ORDERING OF ANY MATERIALS, FITTINGS, PLANT SERVICES OR EQUIPMENT AND THE PREPARATION OF SHOP DRAWINGS AND OR THE FABRICATION OF ANY COMPONENTS.

DO NOT SCALE DRAWINGS - REFER TO FIGURED DIMENSIONS ONLY. ANY DISCREPANCIES SHALL IMMEDIATELY BE REFERRED TO ALTA ARCHITECTS FOR CLARIFICATION.

ALL DRAWINGS MAY NOT BE REPRODUCED OR DISTRIBUTED WITHOUT PRIOR PERMISSION FROM ALTA ARCHITECTS.

#### FINISHES SCHEDULE

FSF-01 - FINISH SPECIAL FINISH.
MICROCEMENT OR SIMILAR TBC

PAF-01 - PAINT ACRYLIC FLAT, DULUX 'NATURAL WHITE'

PAL-01 - PAINT ACRYLIC LOW SHEEN, DULUX 'NATURAL WHITE'

PAS-01 - PAINT ACRYLIC SEMI GLOSS, DULUX 'NATURAL WHITE'

RU-01 - RUG TBC.

TIL-01 - WALL TILES. SPECIFICATIONS TBC

TIM-01 - EXISTING TIMBER FLOORING, RESTORED AND STAINED TO MATCH EXISTING.

TIM-02 - NEW PROPOSED TIMBER, TONGUE AND GROOVE "MASSIVO 400' STAINED TO MATCH EXISTING TIMBER FLOORS. TBC

WP-01 - WALL PAPER. TBC

26 Albany Road, Toorak

Little Milton

Ground FloorGallery & Stair\_Elevations

SCALE

DRAWING NO. ID-G1.23 REVISION NO. As indicated **DRAWN BY** Author

CAD NO. m12069 - ID-G1.23 Figured dimensions take precedence to scale readings. Verify all dimensions on site. Report any discrepancies to the Architect for decision before proceeding with the work. Copyright ©