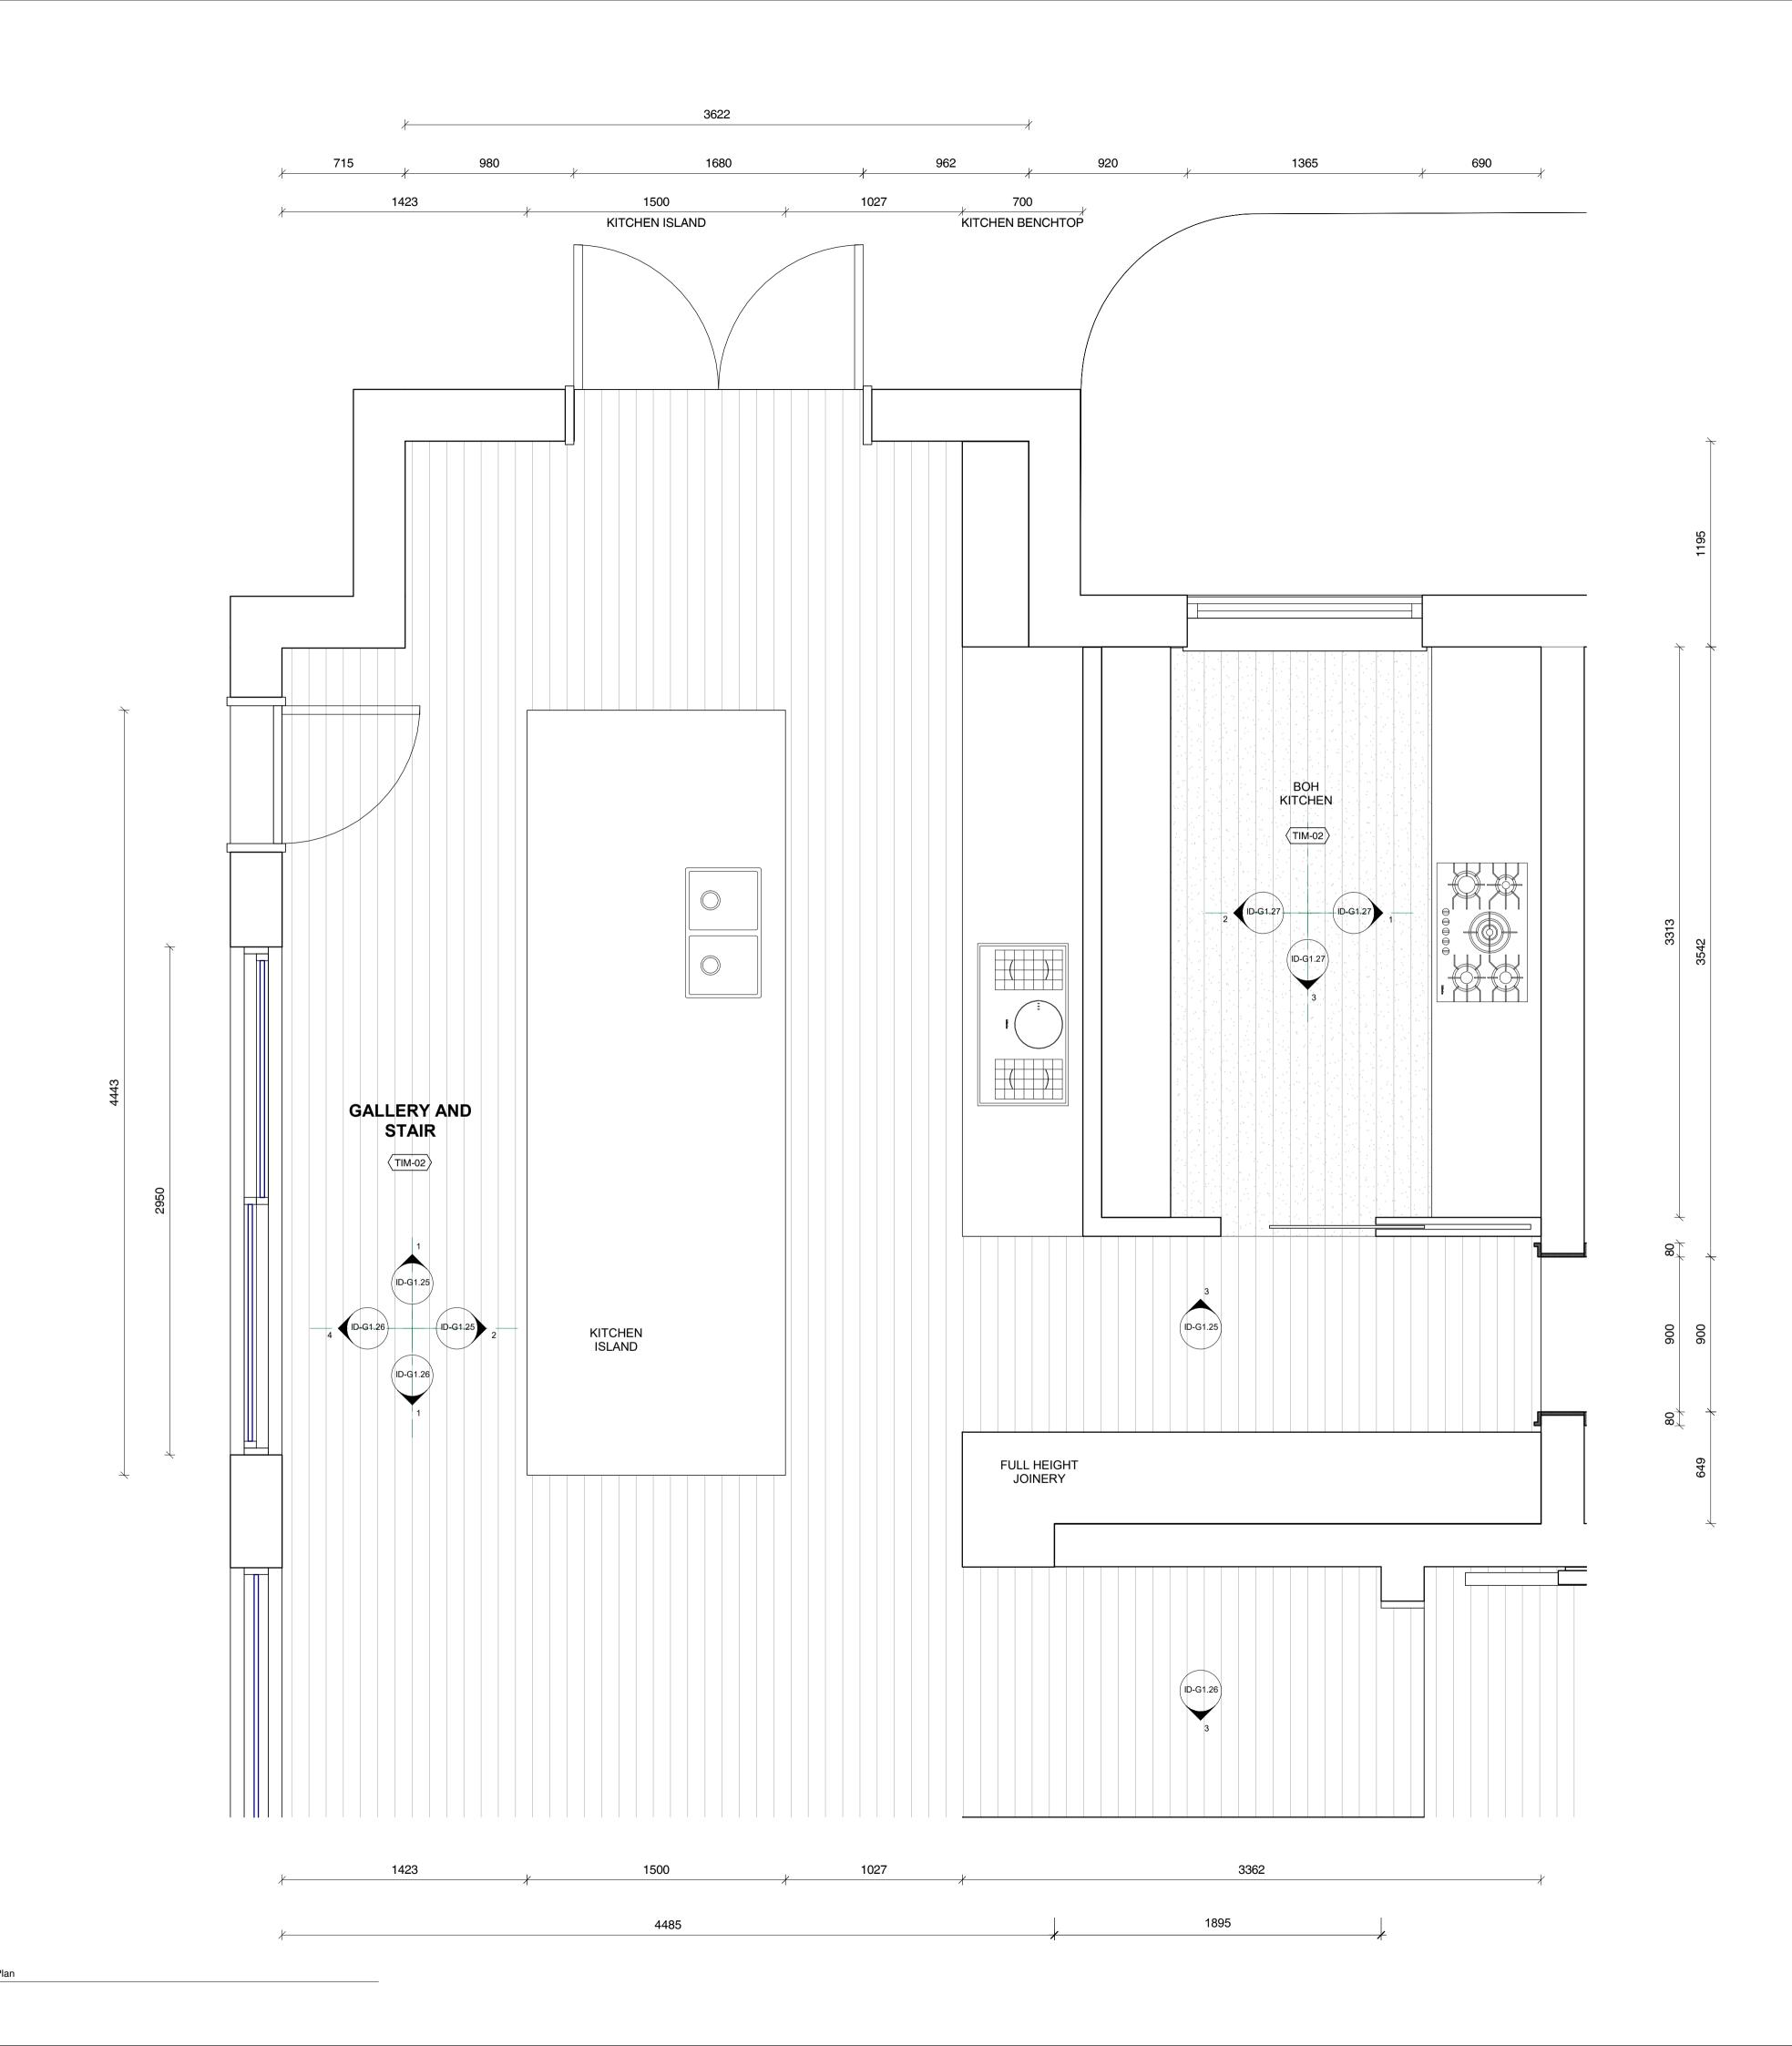

WP-01 - WALL PAPER. TBC

26 Albany Road, Toorak

PROJECT Little Milton

Ground Floor Kitchen\_Plan

DRAWING NO. ID-G1.24 REVISION NO.

SCALE **DRAWN BY** 

Author

CAD NO. m12069 - ID-G1.24 Figured dimensions take precedence to scale readings. Verify all dimensions on site. Report any discrepancies to the Architect for decision before proceeding with the work. Copyright ©

WP-01 - WALL PAPER. TBC

26 Albany Road, Toorak

PROJECT Little Milton

Ground Floor Kitchen\_Elevations

DRAWING NO. ID-G1.25 REVISION NO.

SCALE As indicated **DRAWN BY** Author

CAD NO. m12069 - ID-G1.25

Figured dimensions take precedence to scale readings. Verify all dimensions on site. Report any discrepancies to the Architect for decision before proceeding with the work. Copyright ©

AND GROOVE "MASSIVO 400' STAINED TO MATCH EXISTING TIMBER FLOORS. TBC

Ground Floor Kitchen\_Elevations

> Author m12069 - ID-G1.26

2320 1120 600

Ground Floor Guest Bedroom & WIR\_Plan SCALE 1:20

PROPOSED NEW STUD WALLS