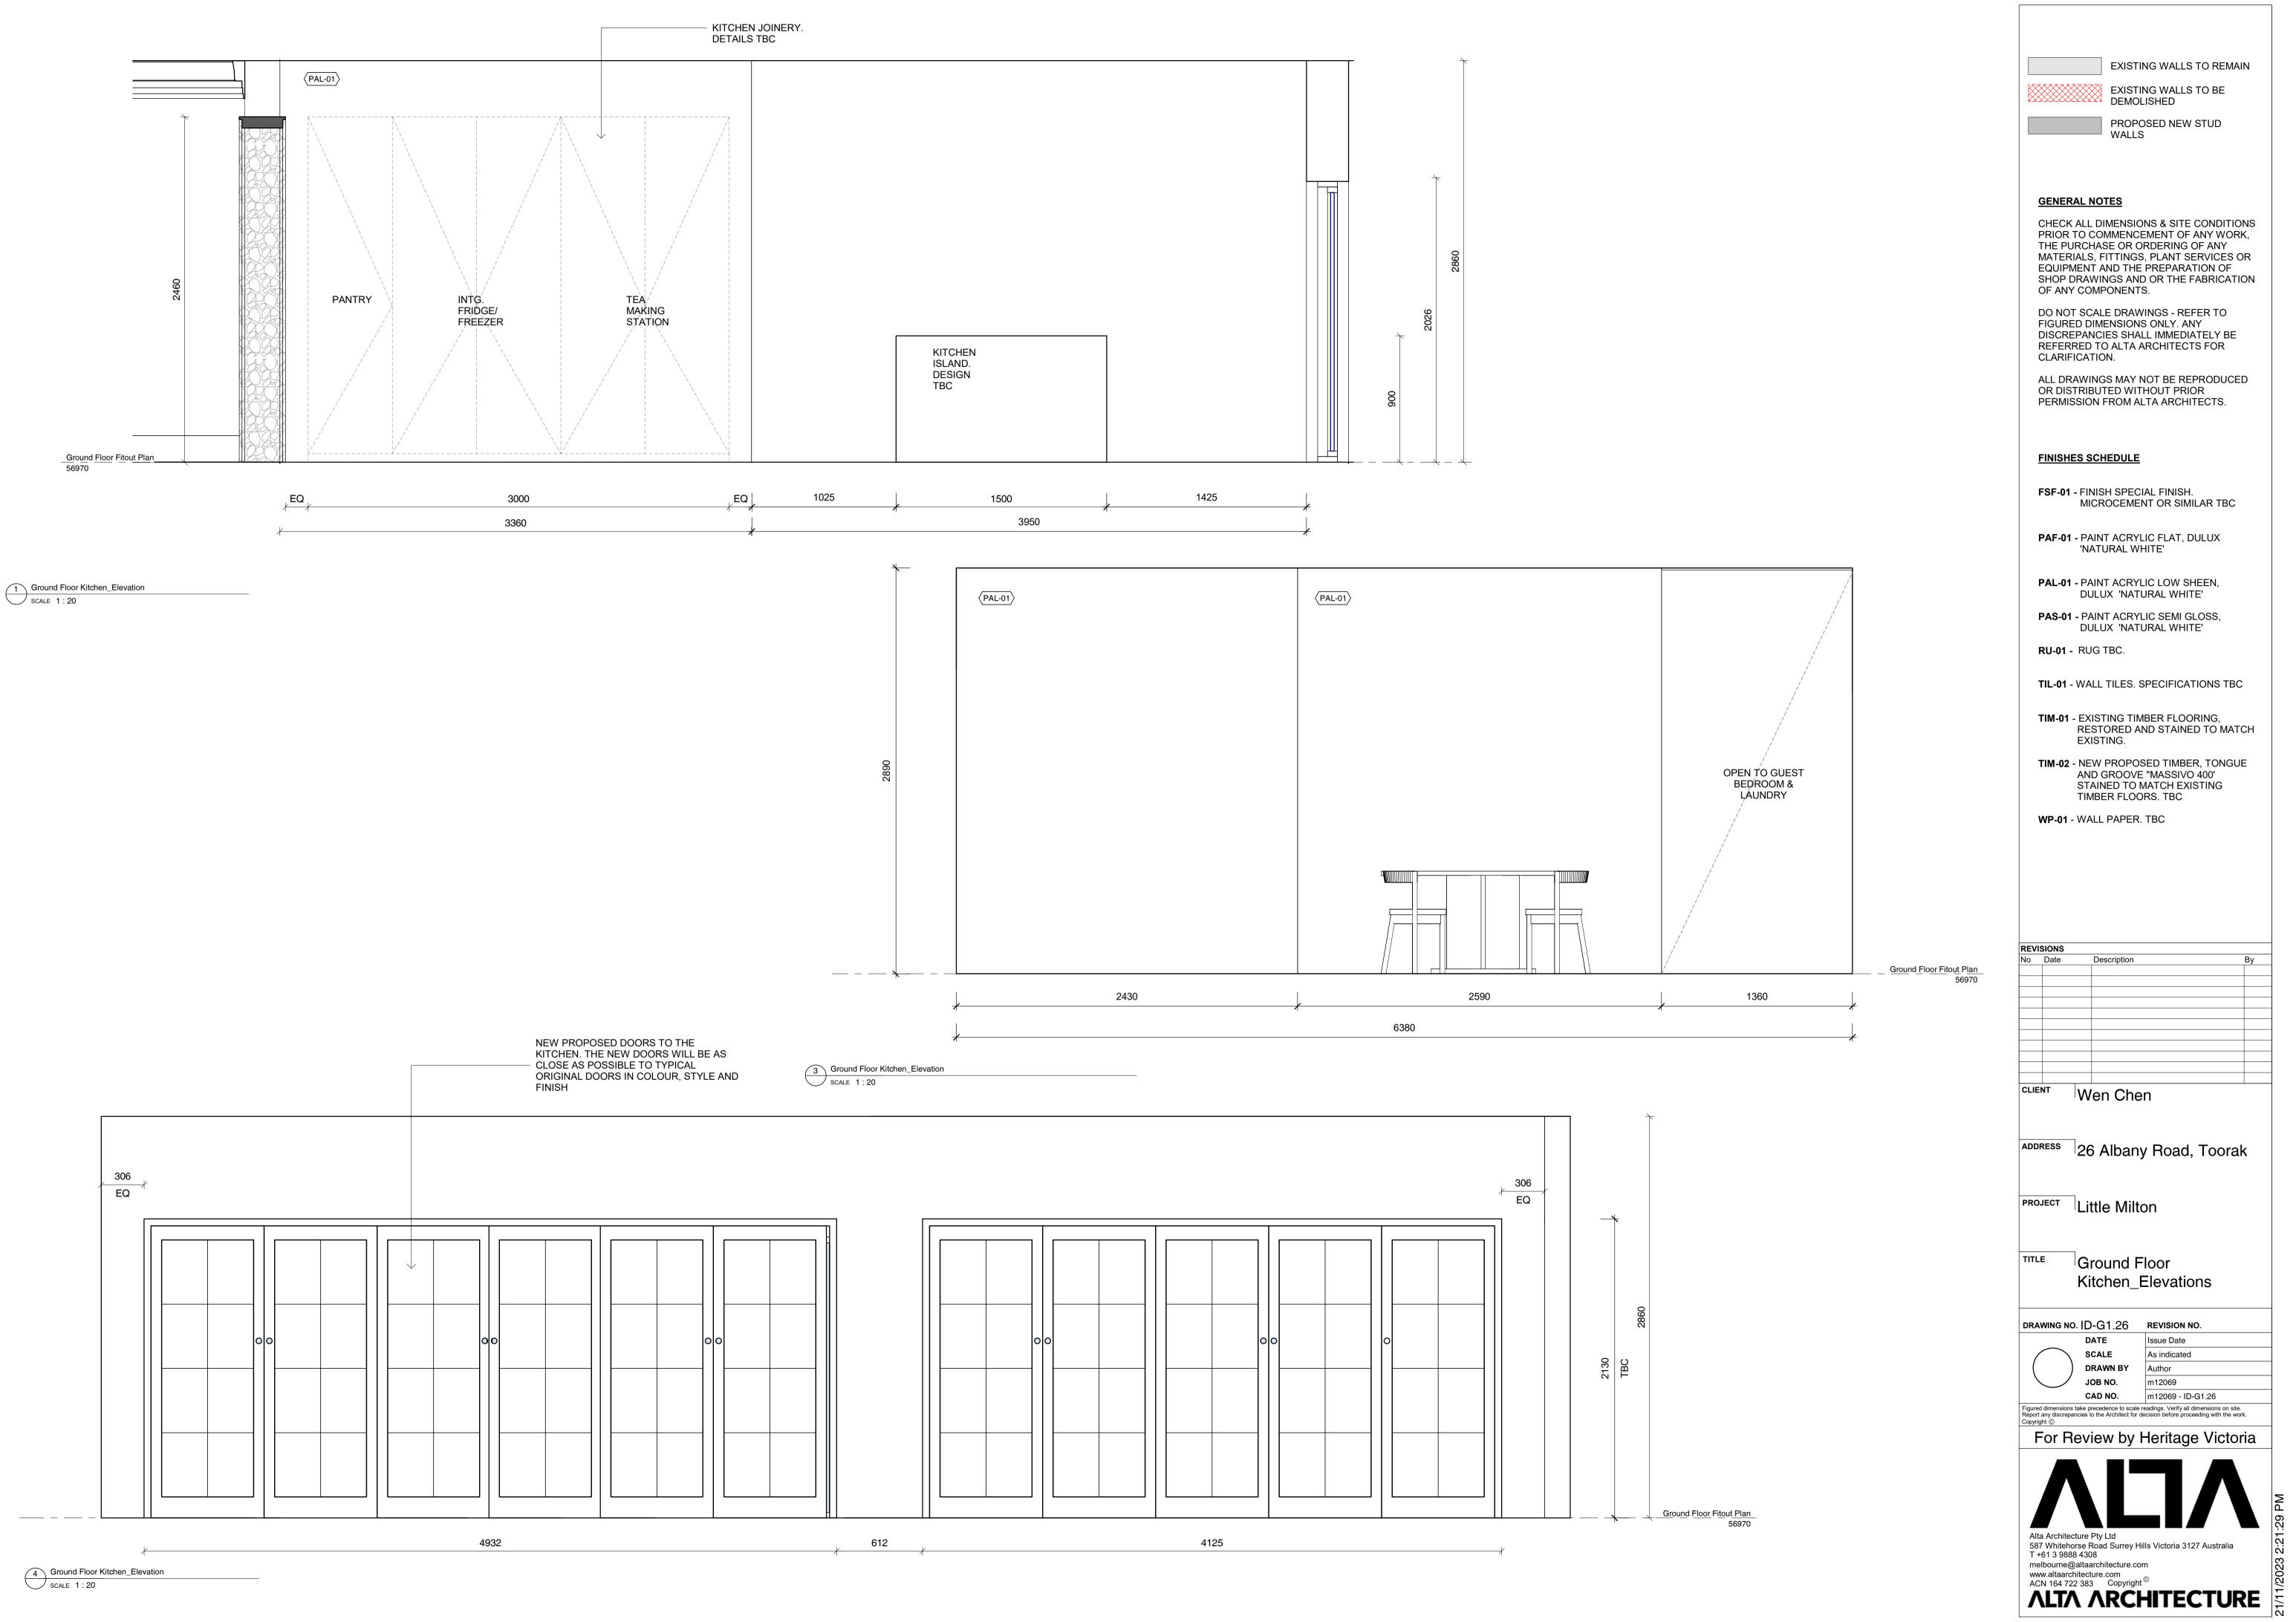

WP-01 - WALL PAPER. TBC

26 Albany Road, Toorak

PROJECT Little Milton

Ground Floor Kitchen\_Plan

DRAWING NO. ID-G1.24 REVISION NO.

SCALE **DRAWN BY** 

Author

CAD NO. m12069 - ID-G1.24 Figured dimensions take precedence to scale readings. Verify all dimensions on site. Report any discrepancies to the Architect for decision before proceeding with the work. Copyright ©

For Review by Heritage Victoria

EXISTING WALLS TO REMAIN EXISTING WALLS TO BE

DEMOLISHED PROPOSED NEW STUD WALLS

## **GENERAL NOTES**

CHECK ALL DIMENSIONS & SITE CONDITIONS PRIOR TO COMMENCEMENT OF ANY WORK, THE PURCHASE OR ORDERING OF ANY MATERIALS, FITTINGS, PLANT SERVICES OR EQUIPMENT AND THE PREPARATION OF SHOP DRAWINGS AND OR THE FABRICATION OF ANY COMPONENTS.

DO NOT SCALE DRAWINGS - REFER TO FIGURED DIMENSIONS ONLY. ANY DISCREPANCIES SHALL IMMEDIATELY BE REFERRED TO ALTA ARCHITECTS FOR CLARIFICATION.

ALL DRAWINGS MAY NOT BE REPRODUCED OR DISTRIBUTED WITHOUT PRIOR PERMISSION FROM ALTA ARCHITECTS.

## FINISHES SCHEDULE

FSF-01 - FINISH SPECIAL FINISH. MICROCEMENT OR SIMILAR TBC

PAF-01 - PAINT ACRYLIC FLAT, DULUX 'NATURAL WHITE'

PAL-01 - PAINT ACRYLIC LOW SHEEN, DULUX 'NATURAL WHITE'

PAS-01 - PAINT ACRYLIC SEMI GLOSS, DULUX 'NATURAL WHITE'

RU-01 - RUG TBC.

TIL-01 - WALL TILES. SPECIFICATIONS TBC

TIM-01 - EXISTING TIMBER FLOORING, RESTORED AND STAINED TO MATCH EXISTING.

TIM-02 - NEW PROPOSED TIMBER, TONGUE AND GROOVE "MASSIVO 400' STAINED TO MATCH EXISTING TIMBER FLOORS. TBC

WP-01 - WALL PAPER. TBC

26 Albany Road, Toorak

PROJECT Little Milton

Ground Floor Kitchen\_Elevations

DRAWING NO. ID-G1.25 REVISION NO.

SCALE As indicated **DRAWN BY** Author

CAD NO. m12069 - ID-G1.25

Figured dimensions take precedence to scale readings. Verify all dimensions on site. Report any discrepancies to the Architect for decision before proceeding with the work. Copyright ©