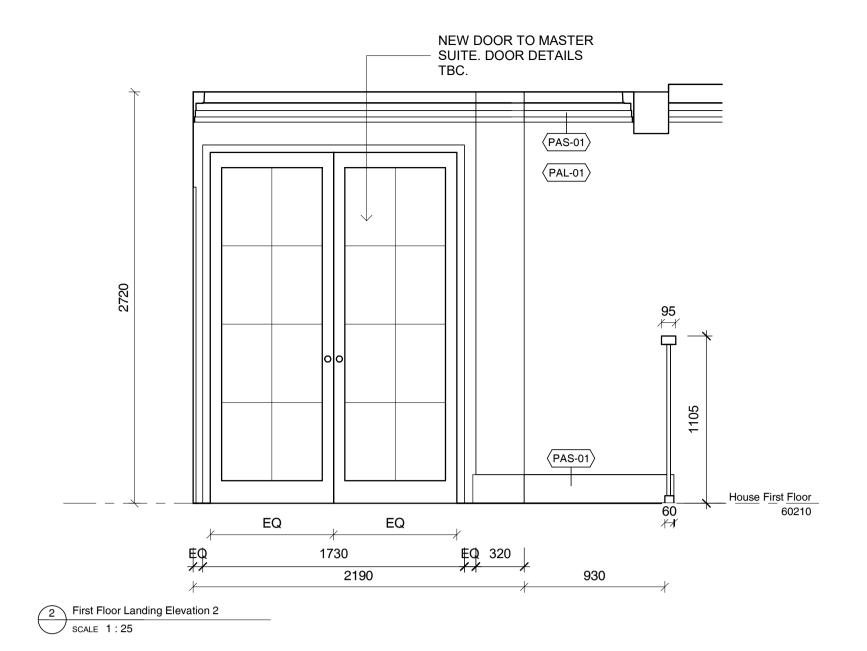

26 Albany Road, Toorak

PROJECT Little Milton

First Floor Landing\_Plan

DRAWING NO. ID-F1.09 SCALE

**REVISION NO. DRAWN BY** Author

CAD NO. m12069 - ID-F1.09

For Review by Heritage Victoria

1 First Floor Landing Elevation 1 SCALE 1:25

26 Albany Road, Toorak

Little Milton

First Floor Landing\_Elevations

DRAWING NO. ID-F1.10 REVISION NO.

SCALE As indicated **DRAWN BY** Author

CAD NO. m12069 - ID-F1.10

Figured dimensions take precedence to scale readings. Verify all dimensions on site. Report any discrepancies to the Architect for decision before proceeding with the work. Copyright © For Review by Heritage Victoria