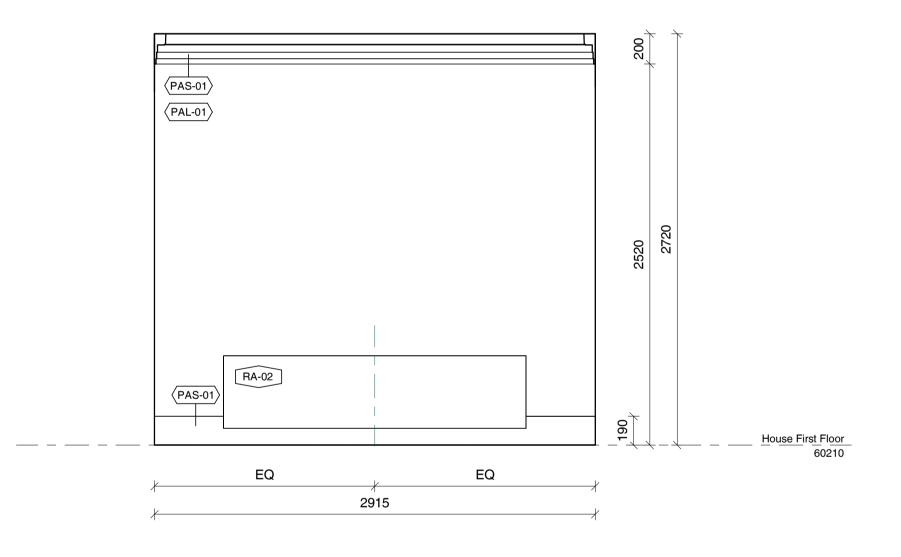

26 Albany Road, Toorak

PROJECT Little Milton

First Floor Landing\_Plan

DRAWING NO. ID-F1.09 SCALE

**REVISION NO. DRAWN BY** Author

CAD NO. m12069 - ID-F1.09

For Review by Heritage Victoria

1 First Floor Landing Elevation 1 SCALE 1:25

26 Albany Road, Toorak

Little Milton

First Floor Landing\_Elevations

DRAWING NO. ID-F1.10 REVISION NO.

SCALE As indicated **DRAWN BY** Author

CAD NO. m12069 - ID-F1.10

Figured dimensions take precedence to scale readings. Verify all dimensions on site. Report any discrepancies to the Architect for decision before proceeding with the work. Copyright © For Review by Heritage Victoria