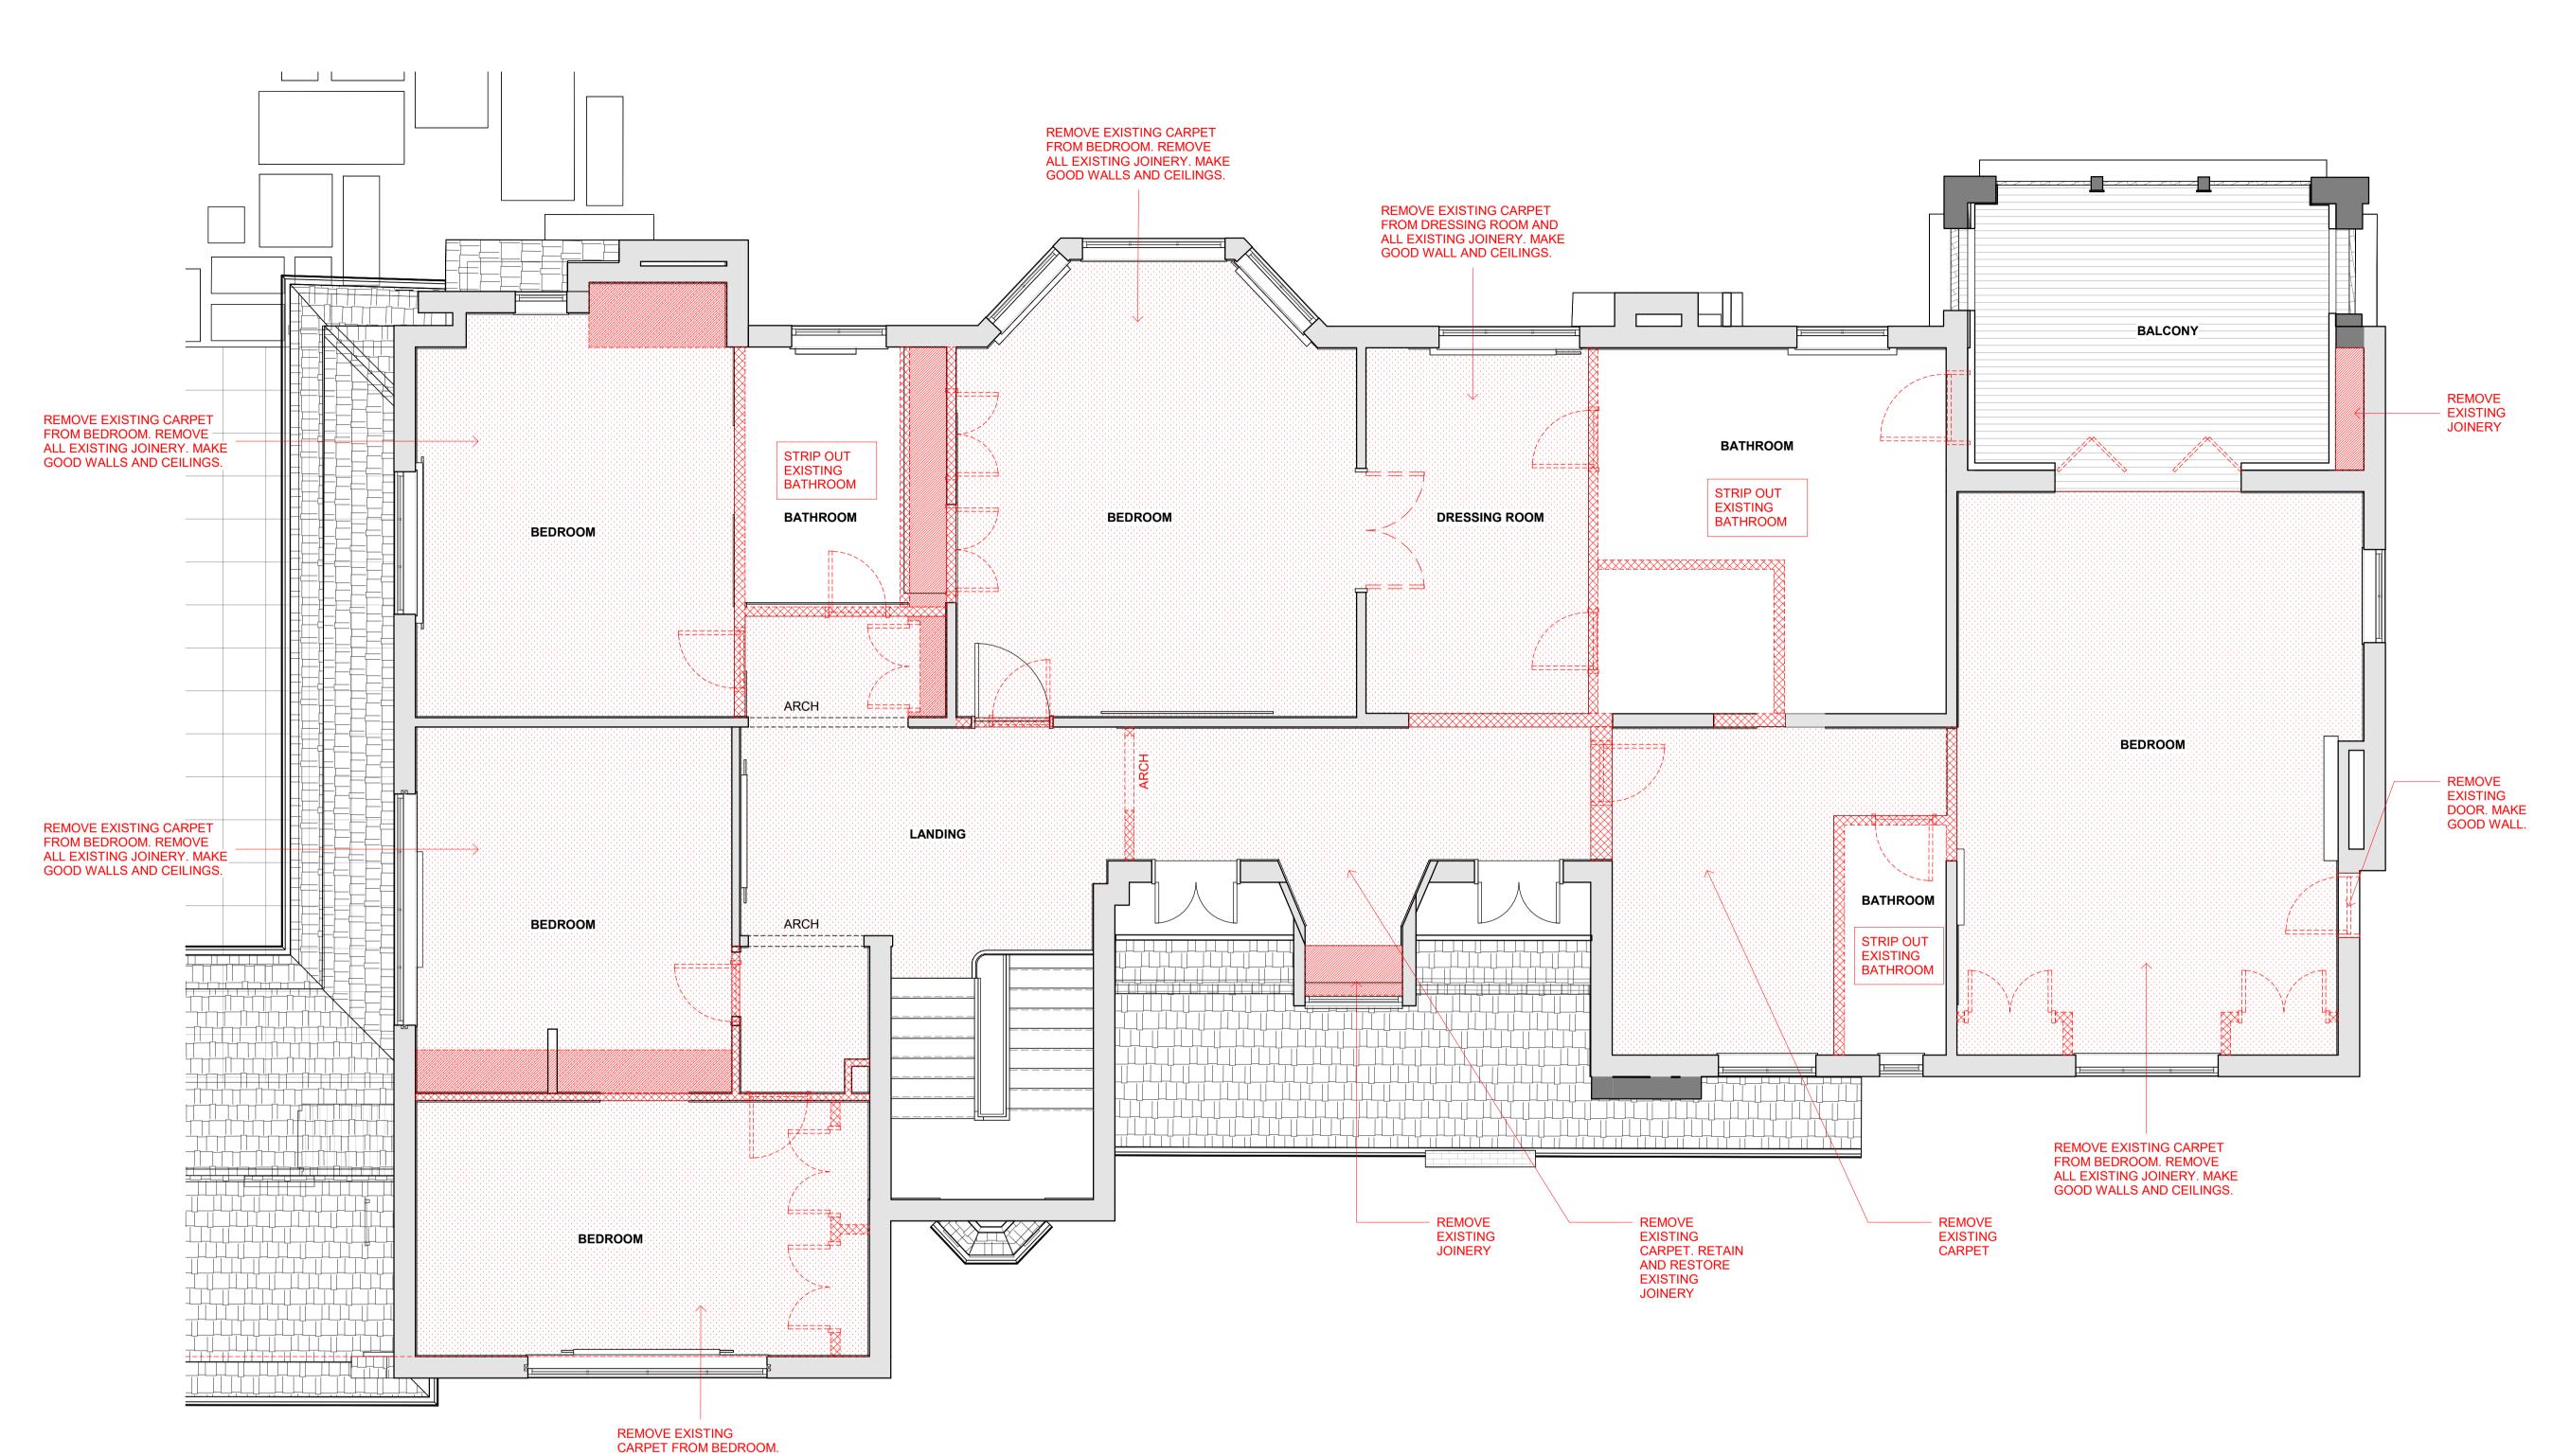

1 First Floor Demolition Plan SCALE 1:50

REMOVE ALL EXISTING JOINERY. MAKE GOOD

WALLS AND CEILINGS.

**DEMOLITION NOTES** REFER TO SERIES OF PLANS FOR EXTENT OF NEW WORKS CONFIRM ALL DISCREPANCIES THAT MAY ARISE ON DRAWINGS OR ON SITE PRIOR TO COMMENCING THE WORKS

ENSURE ADEQUATE PROTECTION IS IN PLACE TO ALL EXISTING SURFACES WHICH ARE TO BE RETAINED AND

ENSURE THAT NOISE AND DUST LEVEL ARE KEPT AN MINIMUM AT ALL TIMES

RELEVANT DUTY MANAGER/ STAFF MEMBER PRIOR TO DEMOLITIONS.

AFTER DEMOLITION OF WALL, WALL COVERING; CONTRACTOR TO MAKE GOOD ALL REMAINING SURFACES, CLEAN AND READY FOR NEW WORKS

ALL AV, ELECTRICAL. MECHANICAL EQUIPMENT TO BE REMOVED. make GOOD RETAINING SURFACES.

REMOVE EXISTING TILE AND CARPET AND ANY UNDERLAY WHERE SCREED IS TO BE REMOVED BACK TO PRIMARY SLAB LEVEL SCREED TO BE SAWCUT AND LIFTED, NOT JACK HAMMERED

PRIMARY SLAB TO BE LEVELED, SCRAPED AND CLEANED BEFORE INSTALLATION OF NEW FLOOR WORKS (SUBJECT TO SURVEY)

MISCELLANEOUS

REMOVE ALL EXISTING ELECTRICAL OUTLETS, COVERS INCLUDING OUTLETS OF FLOORBOXES (IF ANY).
CONTRACTOR TO ENSURE ALL ELECTRICAL DISCONNECTION TO BE CARRIED OUT IN ACCORDANCE WITH AS STANDARDS.

REMOVE ALL EXISTING WALL LIKES AND MAKE GOOD WALL WHERE REQUIRED.

REMOVE ANY EXISTING CURTAINS OR BLIND AND TRACKS.
MAKE GOOD ALL SURFACES READY FOR NEW WORKS.

CONTRACTOR TO ALLOW FOR NECESSARY BRIDGING OF SERVICES AS REQUIRED. RETAIN FIXTURES WHERE NOTED FOR RE-USE (IF ANY) CO-ORDINATE REINSTALLATION OF FIXTURES WITH NEW RCP.

GENERALLY REMOVE EXISTING CEILING FIXTURES & FITTINGS WHERE REQUIRED TO SUIT NEW RCP LAYOUTS REFER TO SERVICES CONSULTANTS DRAWINGS FOR NEW SERVICE LAYOUTS.

EXISTING MATERIAL NOTES

WHEN PROPOSED MATERIALS ARE NOTED AS 'TO MATCH EXISTING - THE NEW MATERIALS WILL BE AS CLOSE AS POSSIBLE TO EXISTING MATERIALS IN COLOUR, STYLE AND FINISH OR AS 'PRACTICABLE' WHEN SOURCED BY BUILDER

HAZARDOUS MATERIAL NOTES

THE CONTRACTOR IS RESPONSIBLE FOR DETECTION, REMOVAL AND HANDLING OF ANY ASBESTOS AND HAZARDOUS MATERIALS AND MUST WARRANT THAT THE JOB SITE IS IN FULL COMPLIANCE WITH APPLICABLE LAWS

ALTA ARCHITECT'S SCOPE OF SERVICES DOES NOT INCLUDE ANY SERVICES RELATED TO HAZARDOUS MATERIALS (INCLUDING ASBESTOS AND TOXIC MOULD). ALL HAZARDOUS MATERIALS ARE TO BE REMOVED FROM SITE BY SPECIALIST REMOVAL.

26 Albany Road, Toorak

Little Milton

First Floor Demolition Plan

DRAWING NO. ID-F1.01

**REVISION NO.** SCALE
DRAWN BY
JOB NO. JOB NO.

m12069 CAD NO. m12069 - ID-F1.01

Figured dimensions take precedence to scale readings. Verify all dimensions on site. Report any discrepancies to the Architect for decision before proceeding with the work. For Review by Heritage Victoria