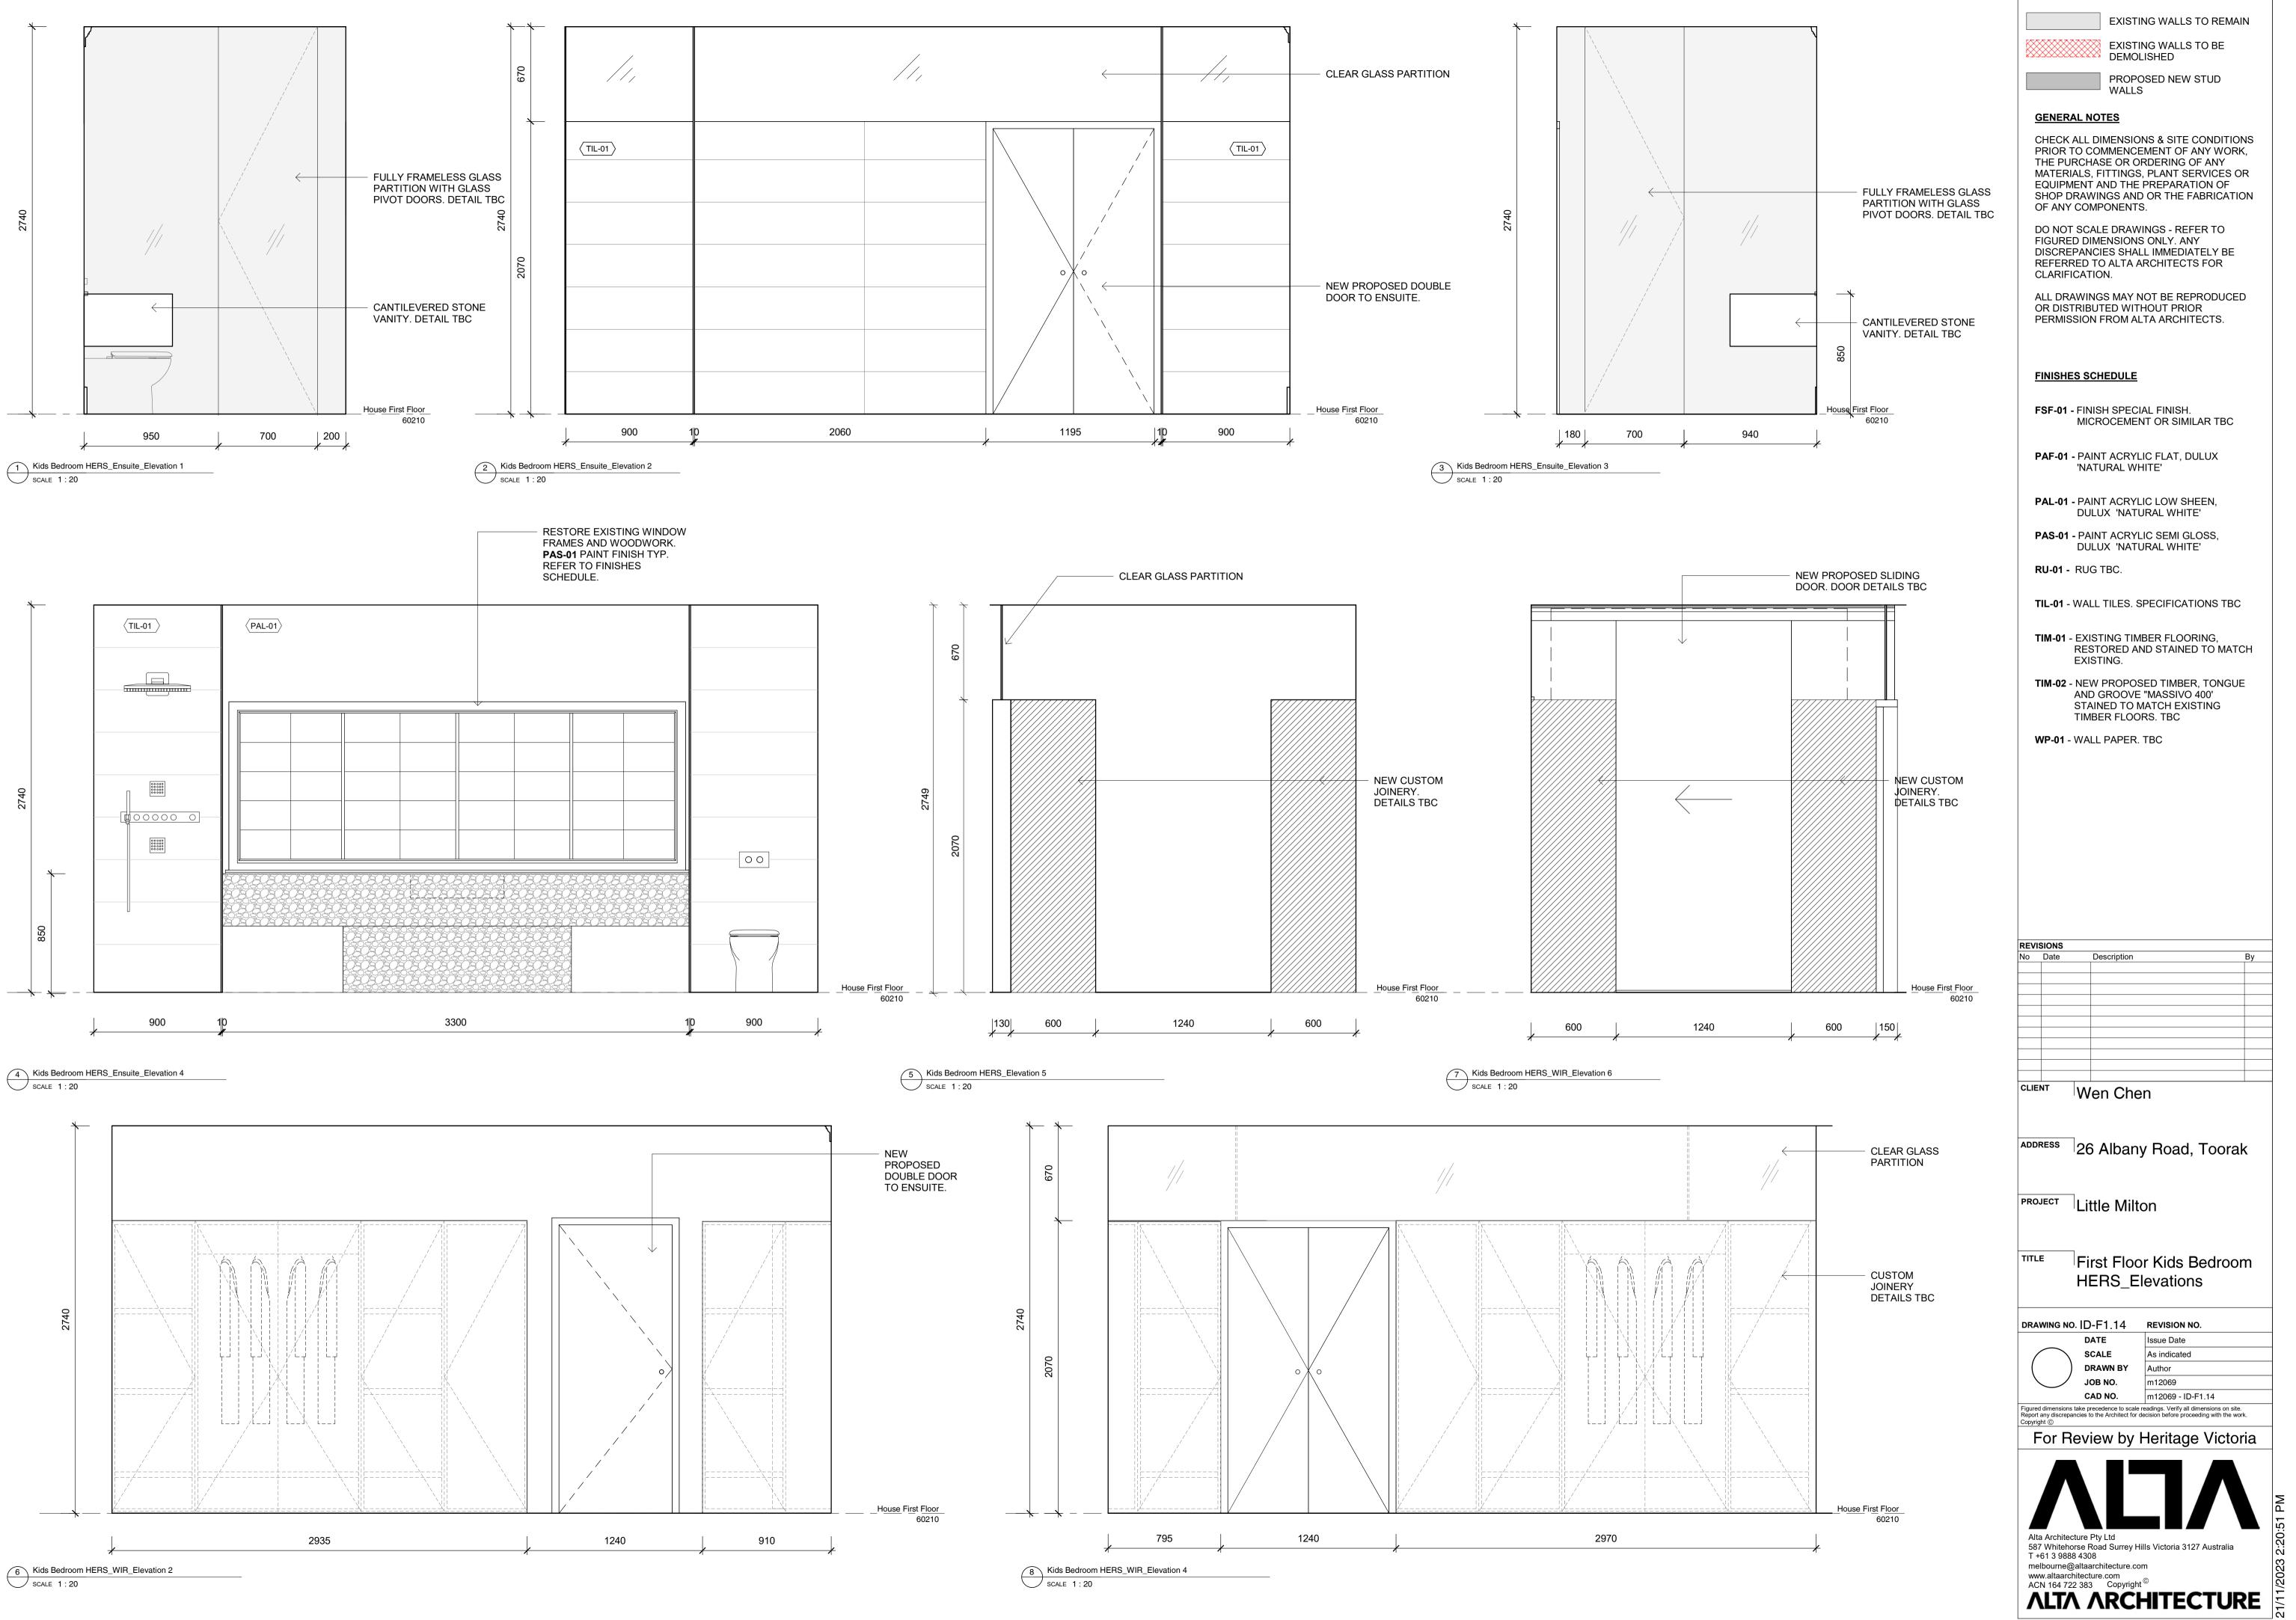

WP-01 - WALL PAPER. TBC

26 Albany Road, Toorak

PROJECT Little Milton

First Floor Kids Bedroom HERS\_Plan

DRAWING NO. ID-F1.12 REVISION NO. SCALE DRAWN BY

CAD NO. m12069 - ID-F1.12

EXISTING WALLS TO REMAIN

EXISTING WALLS TO BE DEMOLISHED

PROPOSED NEW STUD

## **GENERAL NOTES**

CHECK ALL DIMENSIONS & SITE CONDITIONS PRIOR TO COMMENCEMENT OF ANY WORK, THE PURCHASE OR ORDERING OF ANY MATERIALS, FITTINGS, PLANT SERVICES OR EQUIPMENT AND THE PREPARATION OF SHOP DRAWINGS AND OR THE FABRICATION OF ANY COMPONENTS.

DO NOT SCALE DRAWINGS - REFER TO FIGURED DIMENSIONS ONLY. ANY DISCREPANCIES SHALL IMMEDIATELY BE REFERRED TO ALTA ARCHITECTS FOR CLARIFICATION.

ALL DRAWINGS MAY NOT BE REPRODUCED OR DISTRIBUTED WITHOUT PRIOR PERMISSION FROM ALTA ARCHITECTS.

## FINISHES SCHEDULE

FSF-01 - FINISH SPECIAL FINISH. MICROCEMENT OR SIMILAR TBC

PAF-01 - PAINT ACRYLIC FLAT, DULUX 'NATURAL WHITE'

PAL-01 - PAINT ACRYLIC LOW SHEEN, DULUX 'NATURAL WHITE'

PAS-01 - PAINT ACRYLIC SEMI GLOSS, DULUX 'NATURAL WHITE'

RU-01 - RUG TBC.

TIL-01 - WALL TILES. SPECIFICATIONS TBC

TIM-01 - EXISTING TIMBER FLOORING, RESTORED AND STAINED TO MATCH EXISTING.

TIM-02 - NEW PROPOSED TIMBER, TONGUE AND GROOVE "MASSIVO 400' STAINED TO MATCH EXISTING TIMBER FLOORS. TBC

WP-01 - WALL PAPER. TBC

26 Albany Road, Toorak

Little Milton

First Floor Kids Bedroom HERS\_Elevations

DRAWING NO. ID-F1.13 **REVISION NO.** SCALE DRAWN BY CAD NO. m12069 - ID-F1.13

As indicated Author

First Floor Kids Bedroom & Ensuite HIS\_PLan