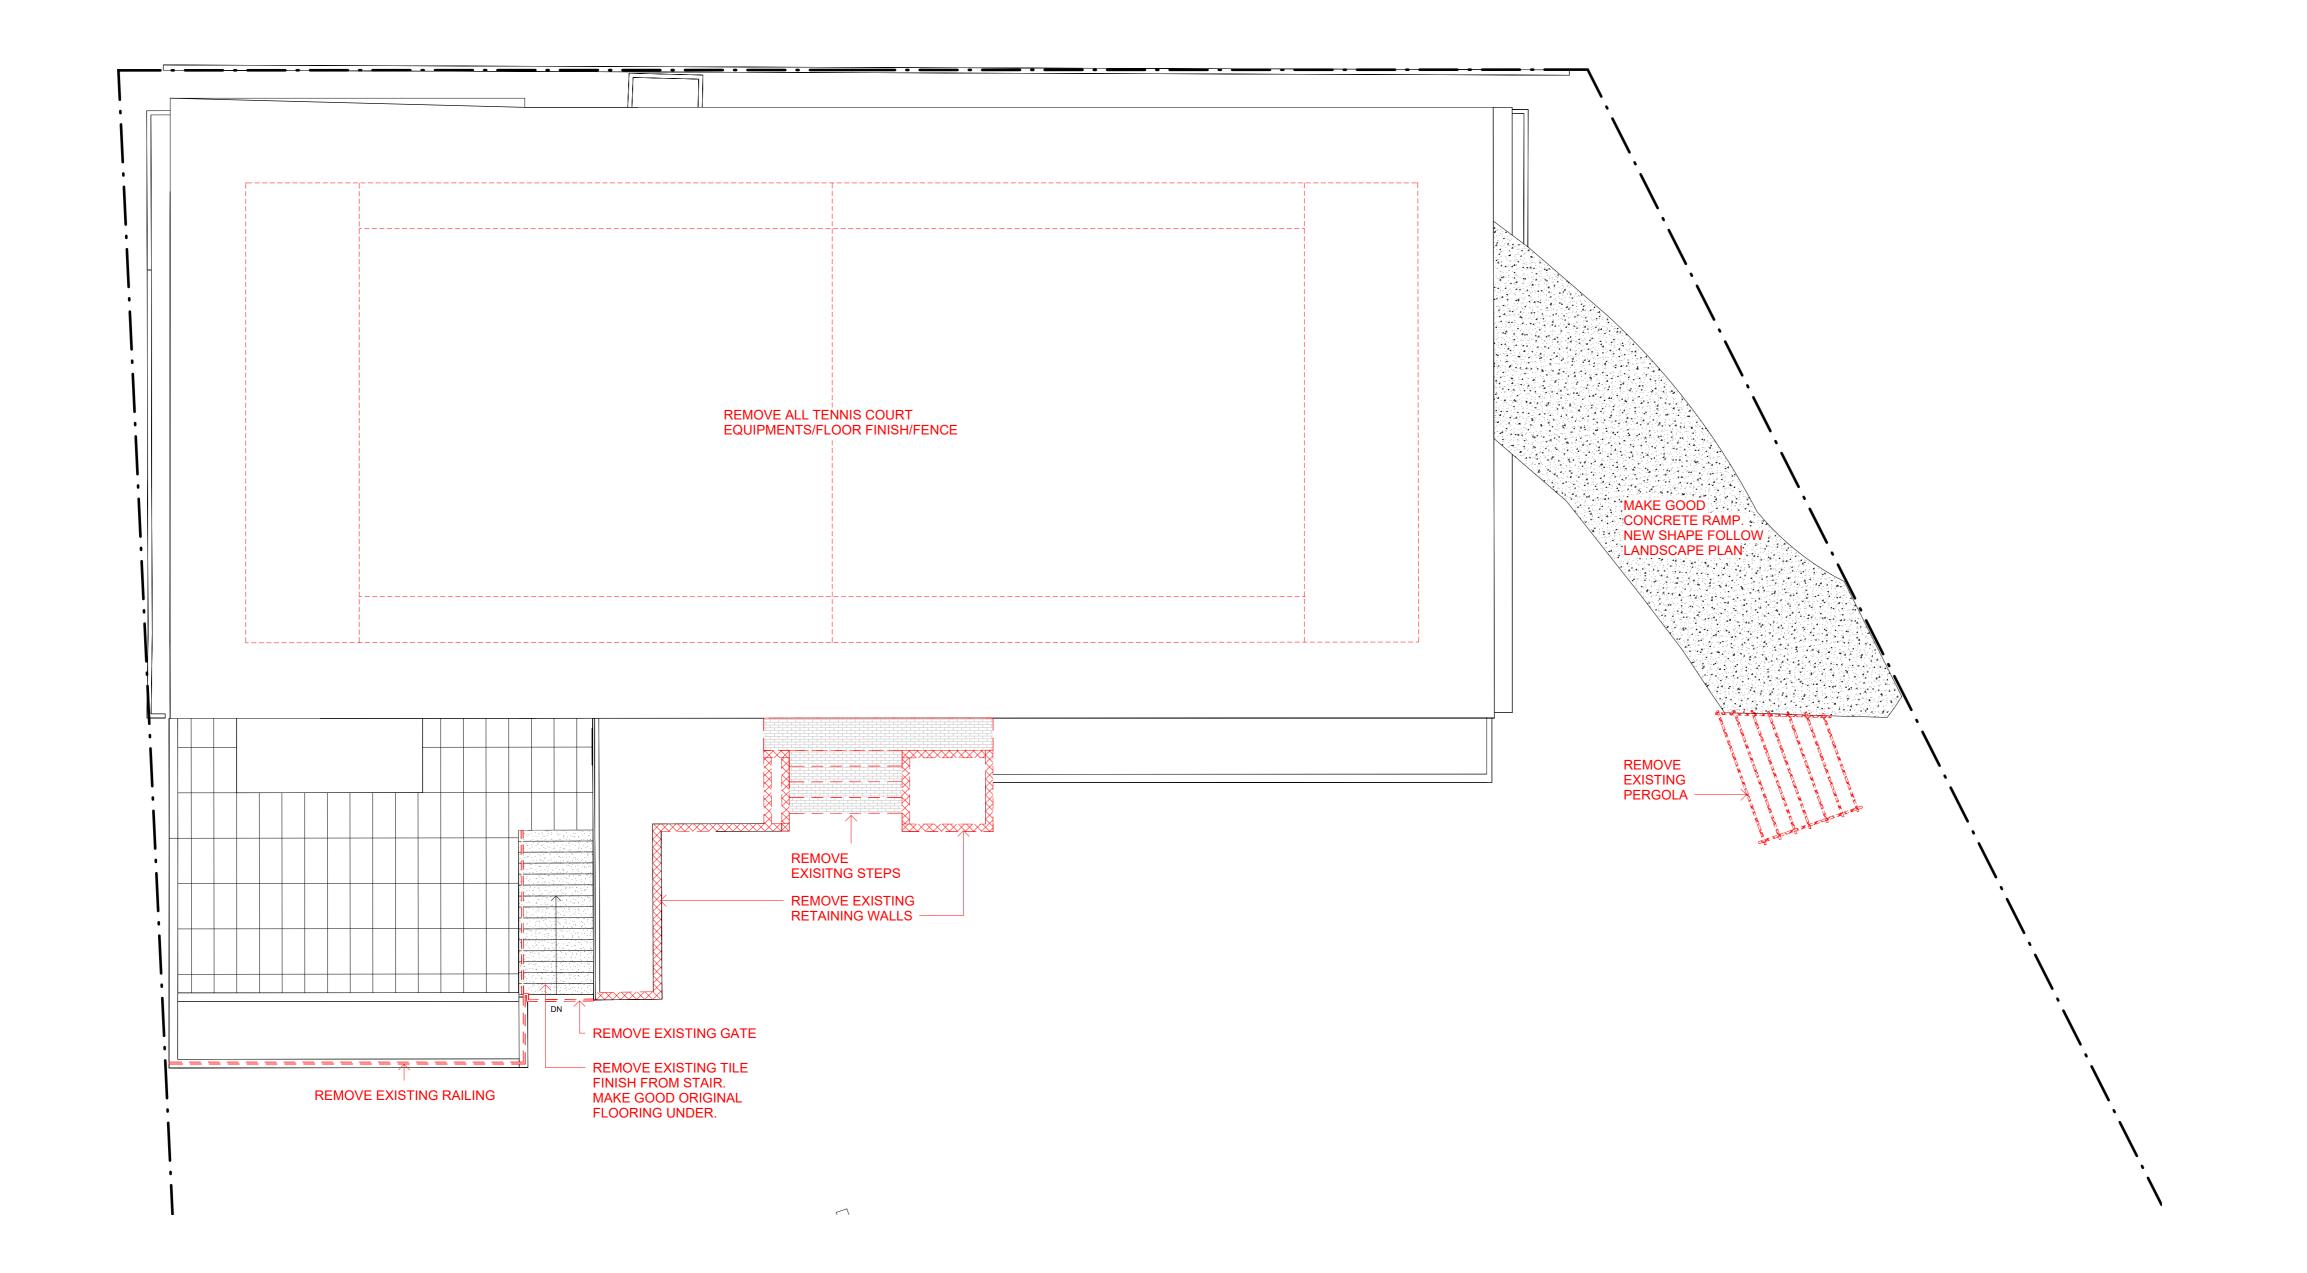

26 Albany Road, Toorak

Little Milton

Garage Floor Demolition Plan

DRAWING NO. A1.04 REVISION NO.

SCALE
DRAWN BY
JOB NO.

As indicated

CAD NO. m12069 - A1.04

Figured dimensions take precedence to scale readings. Verify all dimensions on site. Report any discrepancies to the Architect for decision before proceeding with the work. Copyright © For Review by Heritage Victoria