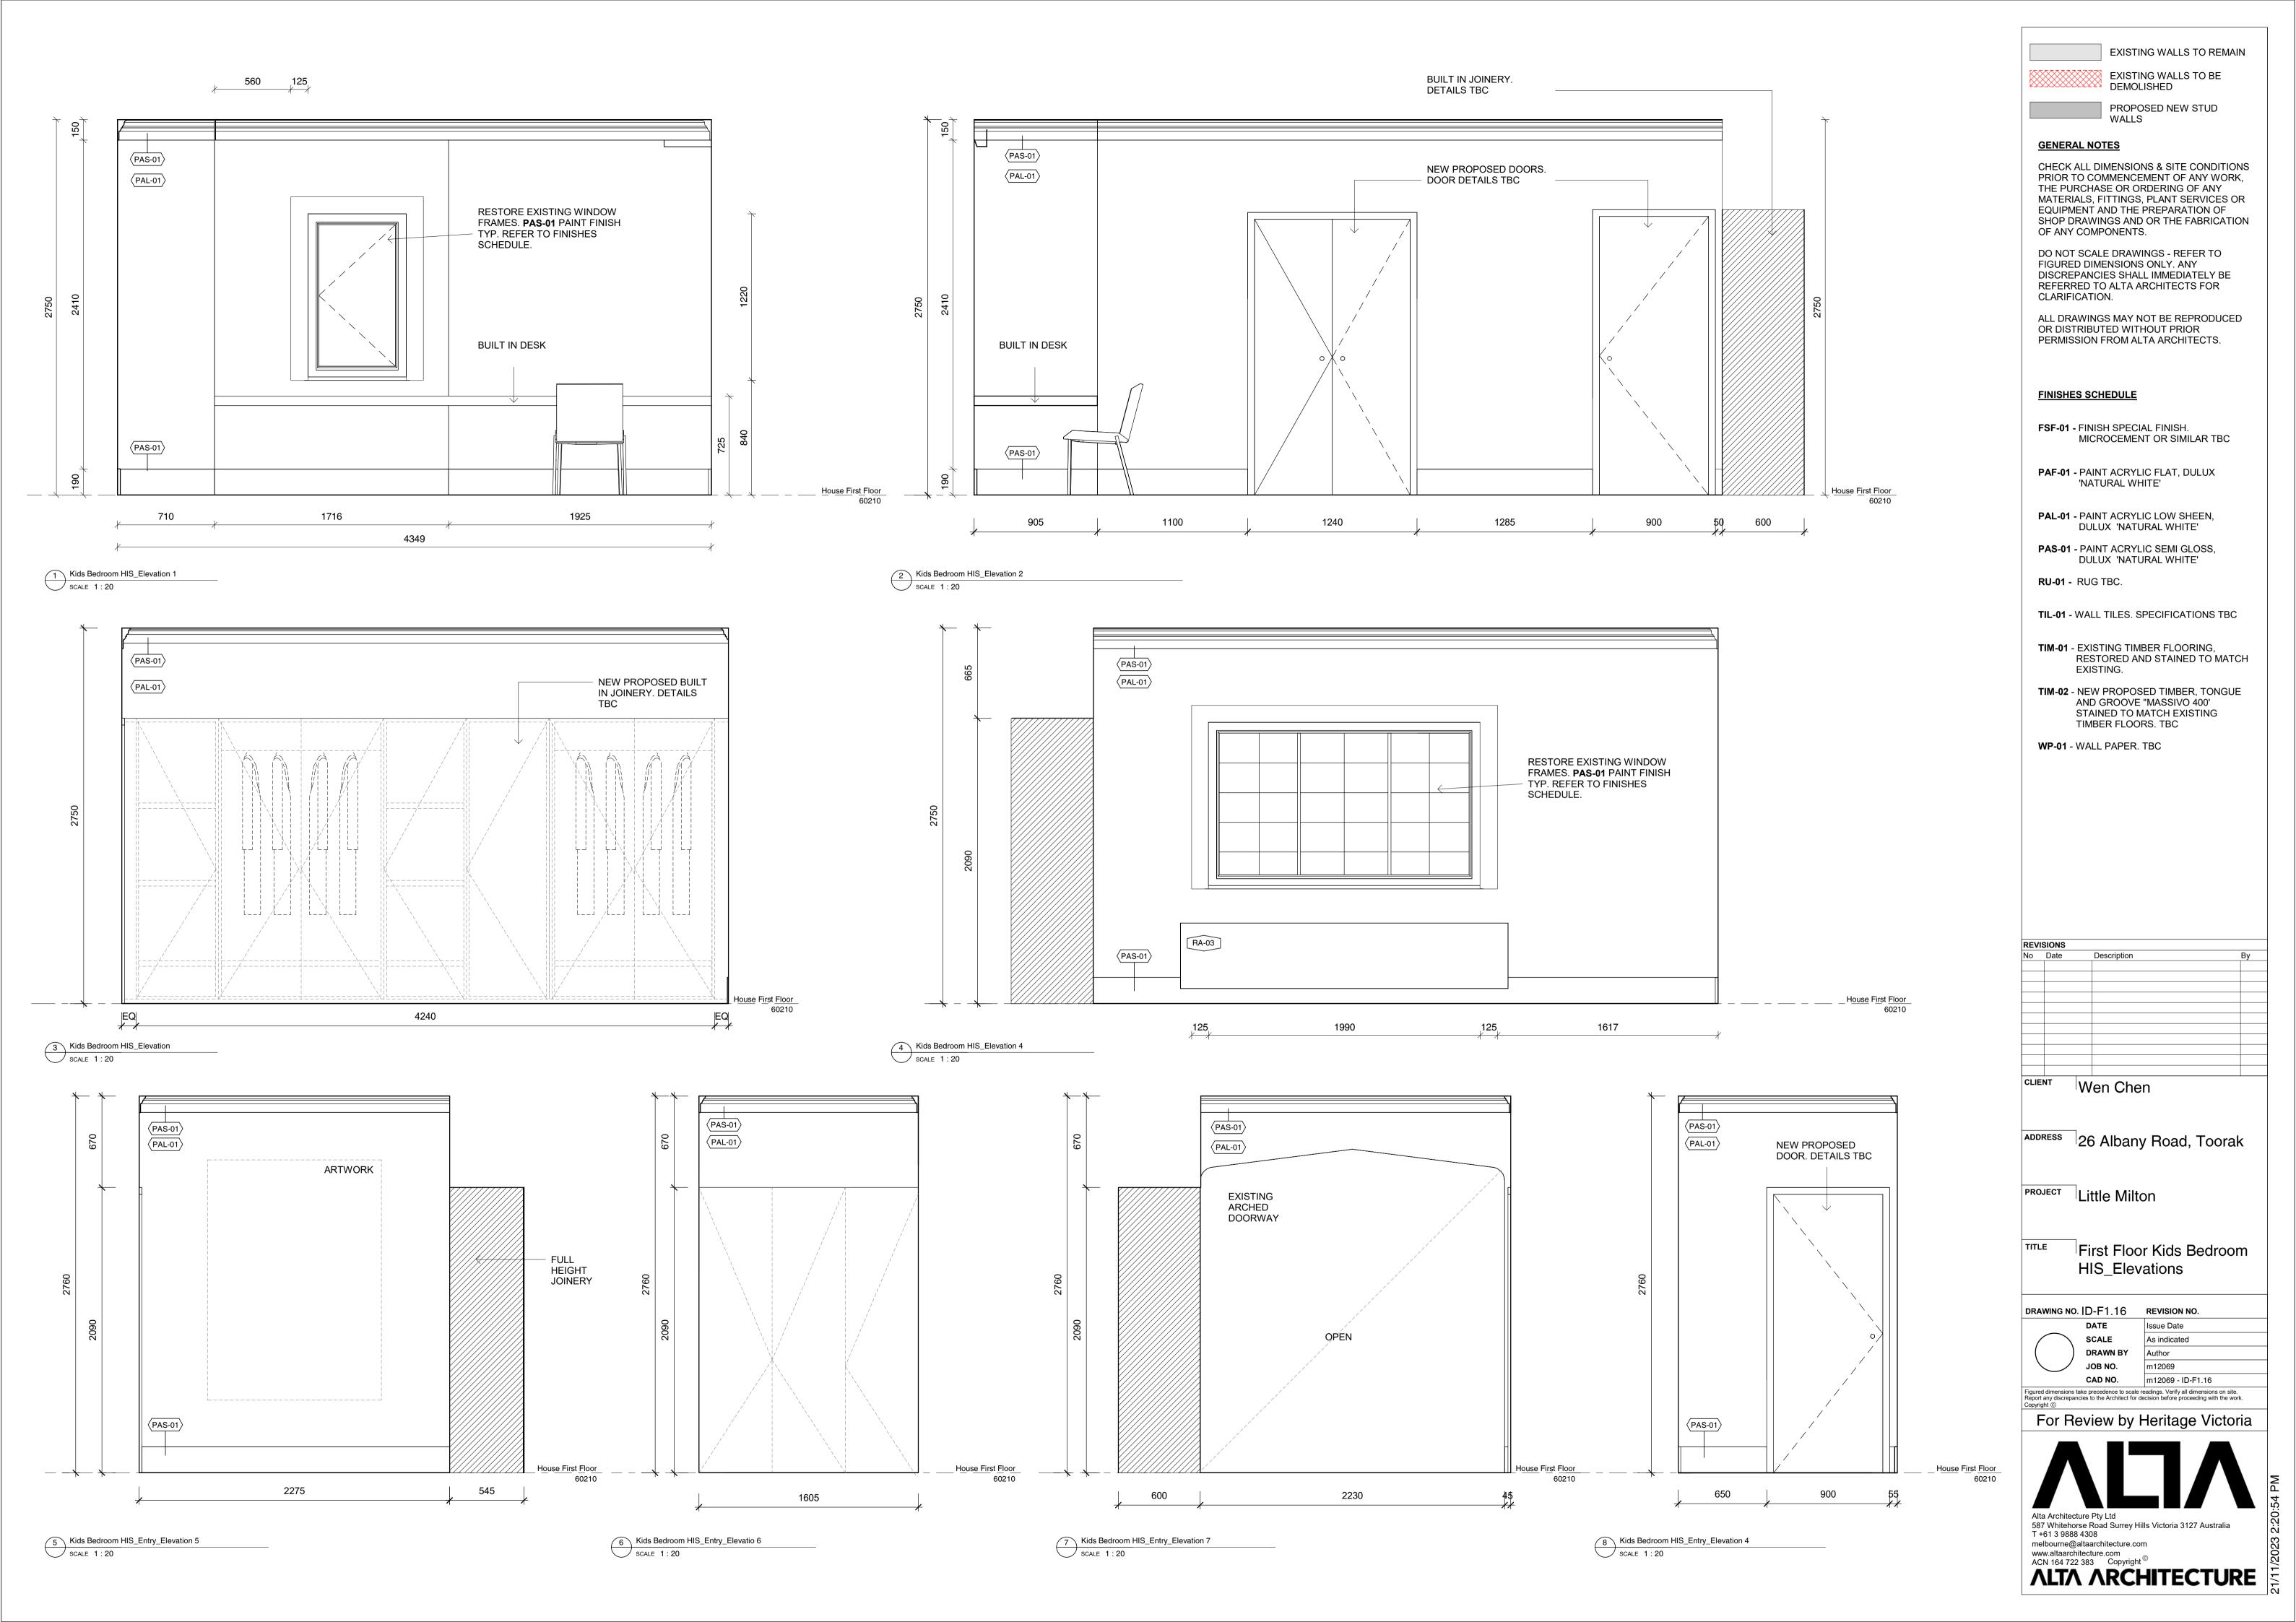

WP-01 - WALL PAPER. TBC

26 Albany Road, Toorak

PROJECT Little Milton

First Floor Kids Bedroom HERS\_Plan

DRAWING NO. ID-F1.12 REVISION NO. SCALE DRAWN BY

CAD NO. m12069 - ID-F1.12

EXISTING WALLS TO REMAIN

EXISTING WALLS TO BE DEMOLISHED

PROPOSED NEW STUD

## **GENERAL NOTES**

CHECK ALL DIMENSIONS & SITE CONDITIONS PRIOR TO COMMENCEMENT OF ANY WORK, THE PURCHASE OR ORDERING OF ANY MATERIALS, FITTINGS, PLANT SERVICES OR EQUIPMENT AND THE PREPARATION OF SHOP DRAWINGS AND OR THE FABRICATION OF ANY COMPONENTS.

DO NOT SCALE DRAWINGS - REFER TO FIGURED DIMENSIONS ONLY. ANY DISCREPANCIES SHALL IMMEDIATELY BE REFERRED TO ALTA ARCHITECTS FOR CLARIFICATION.

ALL DRAWINGS MAY NOT BE REPRODUCED OR DISTRIBUTED WITHOUT PRIOR PERMISSION FROM ALTA ARCHITECTS.

## FINISHES SCHEDULE

FSF-01 - FINISH SPECIAL FINISH. MICROCEMENT OR SIMILAR TBC

PAF-01 - PAINT ACRYLIC FLAT, DULUX 'NATURAL WHITE'

PAL-01 - PAINT ACRYLIC LOW SHEEN, DULUX 'NATURAL WHITE'

PAS-01 - PAINT ACRYLIC SEMI GLOSS, DULUX 'NATURAL WHITE'

RU-01 - RUG TBC.

TIL-01 - WALL TILES. SPECIFICATIONS TBC

TIM-01 - EXISTING TIMBER FLOORING, RESTORED AND STAINED TO MATCH EXISTING.

TIM-02 - NEW PROPOSED TIMBER, TONGUE AND GROOVE "MASSIVO 400' STAINED TO MATCH EXISTING TIMBER FLOORS. TBC

WP-01 - WALL PAPER. TBC

26 Albany Road, Toorak

Little Milton

First Floor Kids Bedroom HERS\_Elevations

DRAWING NO. ID-F1.13 **REVISION NO.** SCALE DRAWN BY CAD NO. m12069 - ID-F1.13

As indicated Author

First Floor Kids Bedroom & Ensuite HIS\_PLan

SCALE 1:20

EXISTING WALLS TO BE DEMOLISHED

PROPOSED NEW STUD

# **GENERAL NOTES**

CHECK ALL DIMENSIONS & SITE CONDITIONS PRIOR TO COMMENCEMENT OF ANY WORK, THE PURCHASE OR ORDERING OF ANY MATERIALS, FITTINGS, PLANT SERVICES OR EQUIPMENT AND THE PREPARATION OF SHOP DRAWINGS AND OR THE FABRICATION OF ANY COMPONENTS.

WP-01 - WALL PAPER. TBC

26 Albany Road, Toorak

Little Milton

First Floor Kids Bedroom HIS\_Plan

DRAWING NO. ID-F1.15 REVISION NO.

SCALE As indicated **DRAWN BY** Author

CAD NO. m12069 - ID-F1.15

For Review by Heritage Victoria