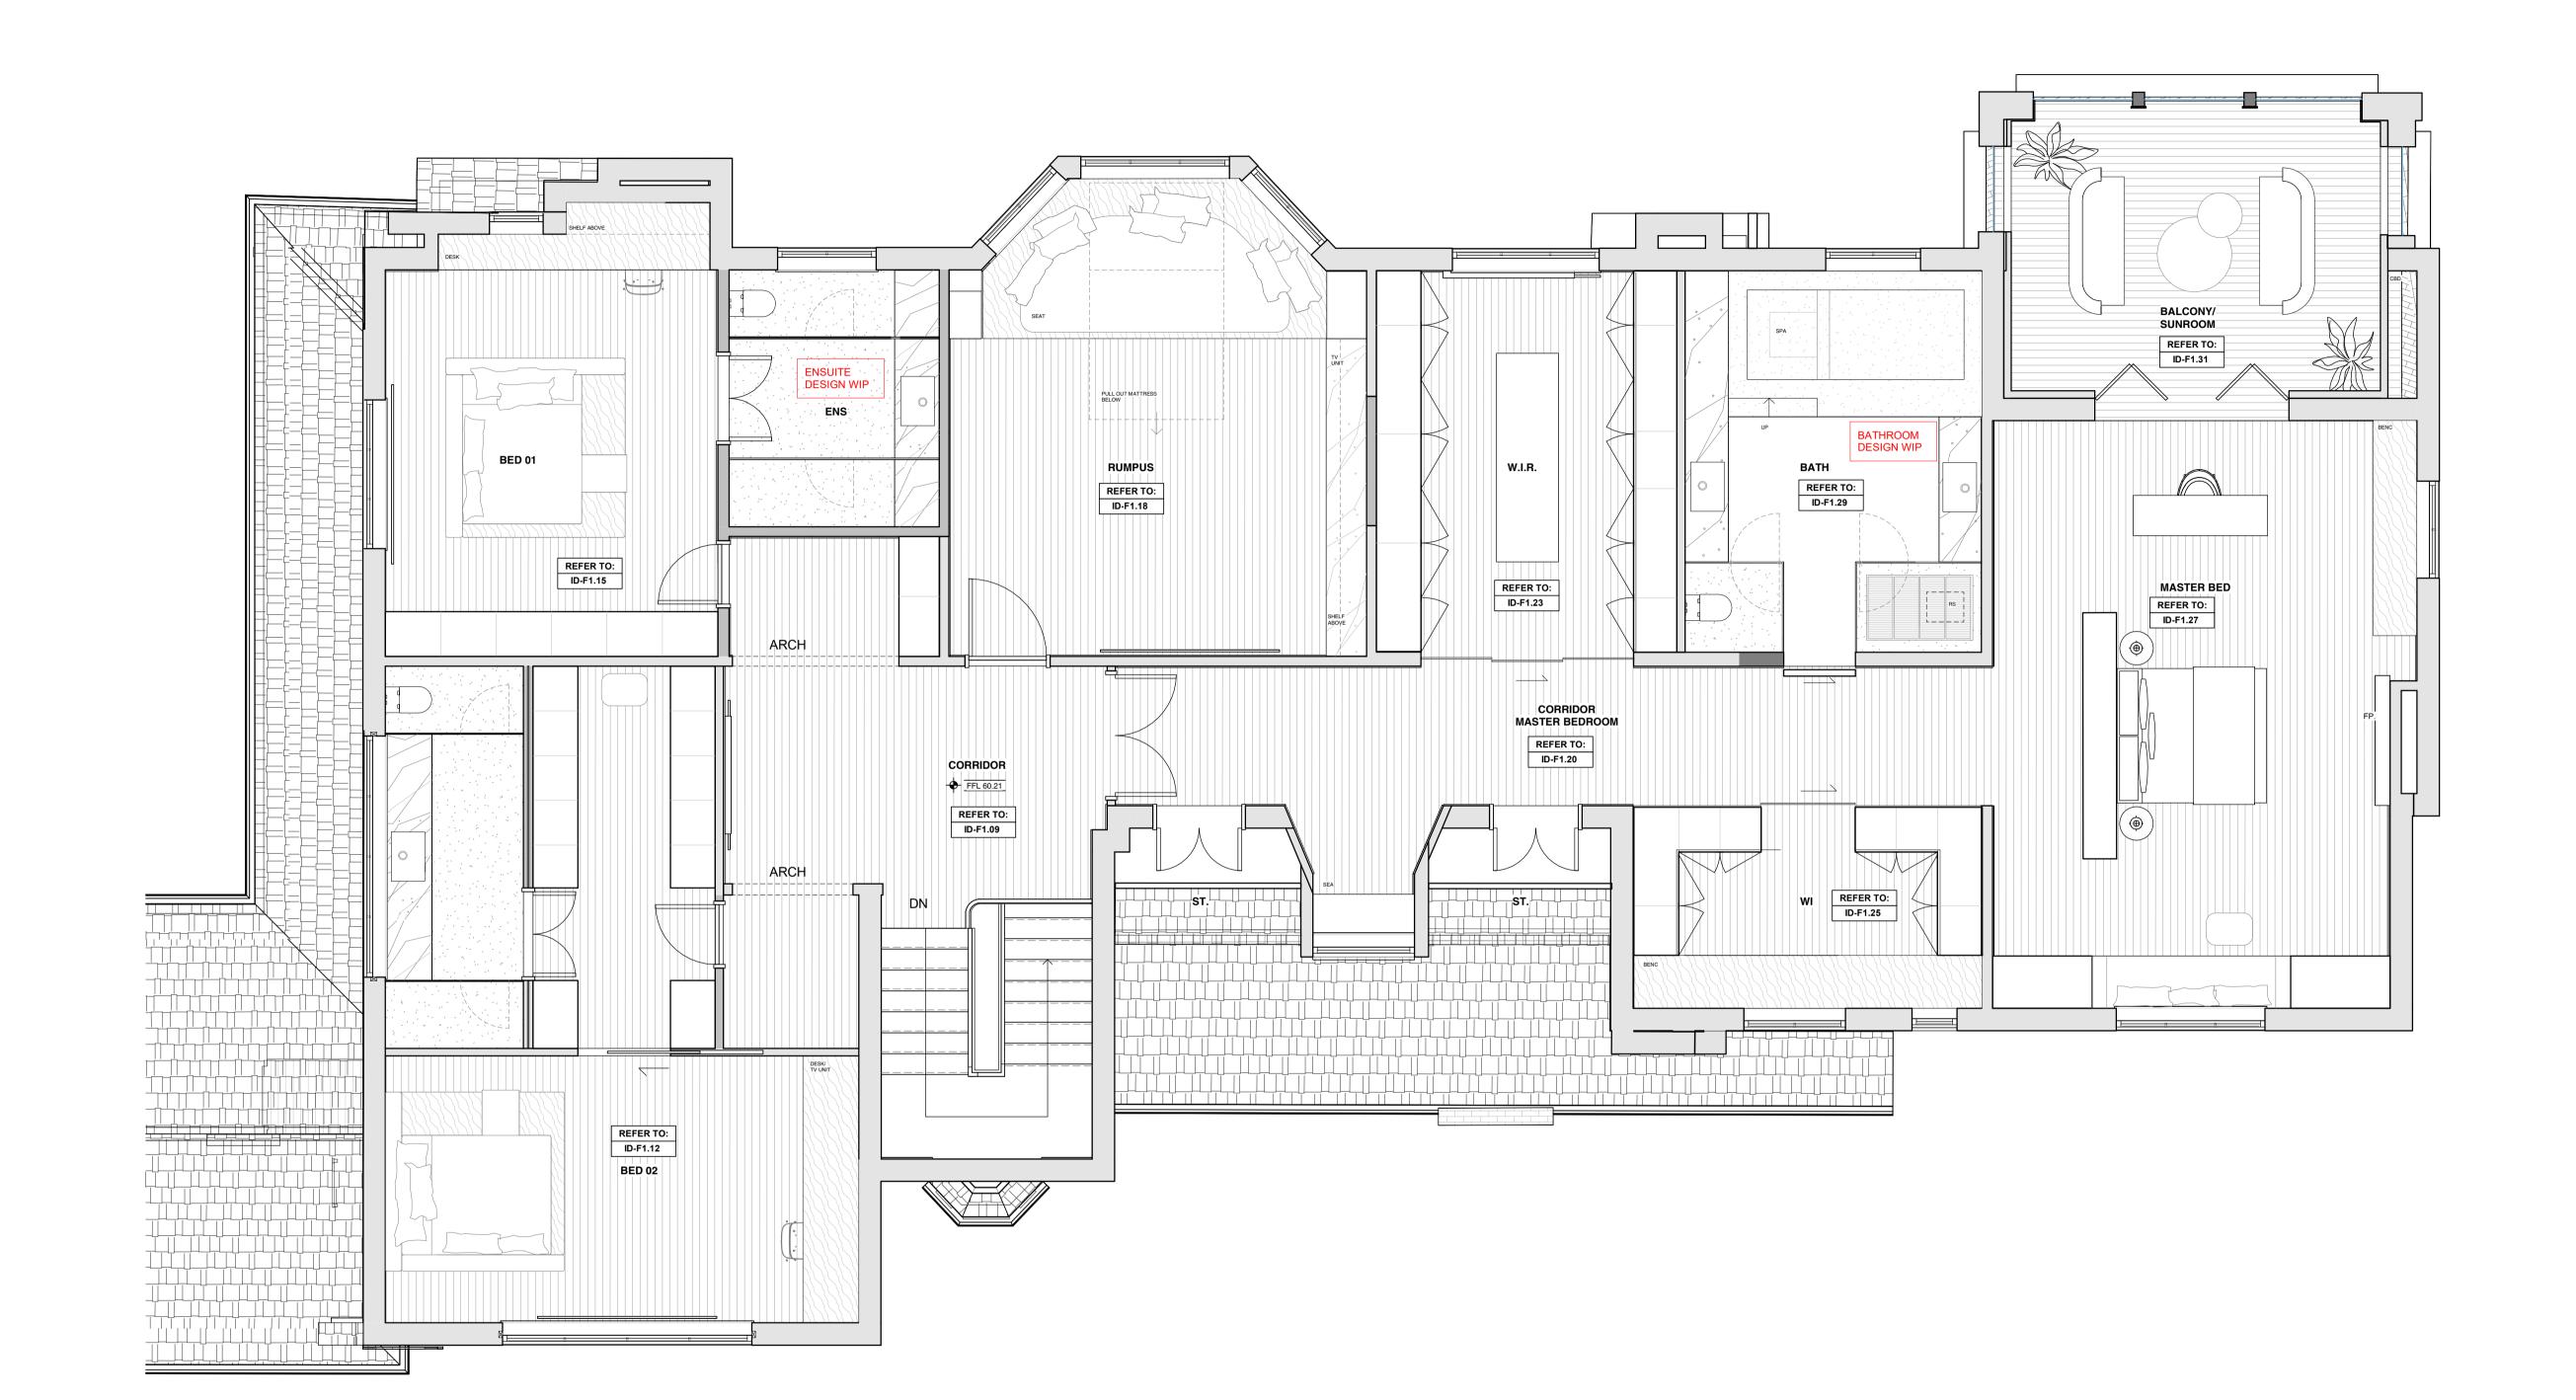

26 Albany Road, Toorak

PROJECT Little Milton

Ground Floor Gallery & Stair\_Plan

DRAWING NO. ID-G1.22 REVISION NO. SCALE DRAWN BY Author

CAD NO.

For Review by Heritage Victoria

m12069 - ID-G1.22

WP-01 - WALL PAPER. TBC

26 Albany Road, Toorak

Little Milton

Ground FloorGallery & Stair\_Elevations

SCALE

DRAWING NO. ID-G1.23 REVISION NO. As indicated **DRAWN BY** Author

CAD NO. m12069 - ID-G1.23 Figured dimensions take precedence to scale readings. Verify all dimensions on site. Report any discrepancies to the Architect for decision before proceeding with the work. Copyright ©

WP-01 - WALL PAPER. TBC

26 Albany Road, Toorak

PROJECT Little Milton

Ground Floor Kitchen\_Plan

DRAWING NO. ID-G1.24 REVISION NO.

SCALE **DRAWN BY** 

Author

CAD NO. m12069 - ID-G1.24 Figured dimensions take precedence to scale readings. Verify all dimensions on site. Report any discrepancies to the Architect for decision before proceeding with the work. Copyright ©

WP-01 - WALL PAPER. TBC

26 Albany Road, Toorak

PROJECT Little Milton

Ground Floor Kitchen\_Elevations

DRAWING NO. ID-G1.25 REVISION NO.

SCALE As indicated **DRAWN BY** Author

CAD NO. m12069 - ID-G1.25

Figured dimensions take precedence to scale readings. Verify all dimensions on site. Report any discrepancies to the Architect for decision before proceeding with the work. Copyright ©

AND GROOVE "MASSIVO 400' STAINED TO MATCH EXISTING TIMBER FLOORS. TBC

Ground Floor Kitchen\_Elevations

> Author m12069 - ID-G1.26

2320 1120 600

Ground Floor Guest Bedroom & WIR\_Plan SCALE 1:20

PROPOSED NEW STUD WALLS

26 Albany Road, Toorak

PROJECT Little Milton

Ground Floor Guest Bedroom & WIR\_Plan

DRAWING NO. ID-G1.30 REVISION NO.

SCALE **DRAWN BY** Author

CAD NO. m12069 - ID-G1.30

For Review by Heritage Victoria

EXISTING WALLS TO REMAIN EXISTING WALLS TO BE DEMOLISHED PROPOSED NEW STUD WALLS

WP-01 - WALL PAPER. TBC

26 Albany Road, Toorak

PROJECT Little Milton

Ground Floor Guest Bedroom & WIR\_Elevations

DRAWING NO. ID-G1.31 REVISION NO.

SCALE DRAWN BY

Author CAD NO. m12069 - ID-G1.31

As indicated