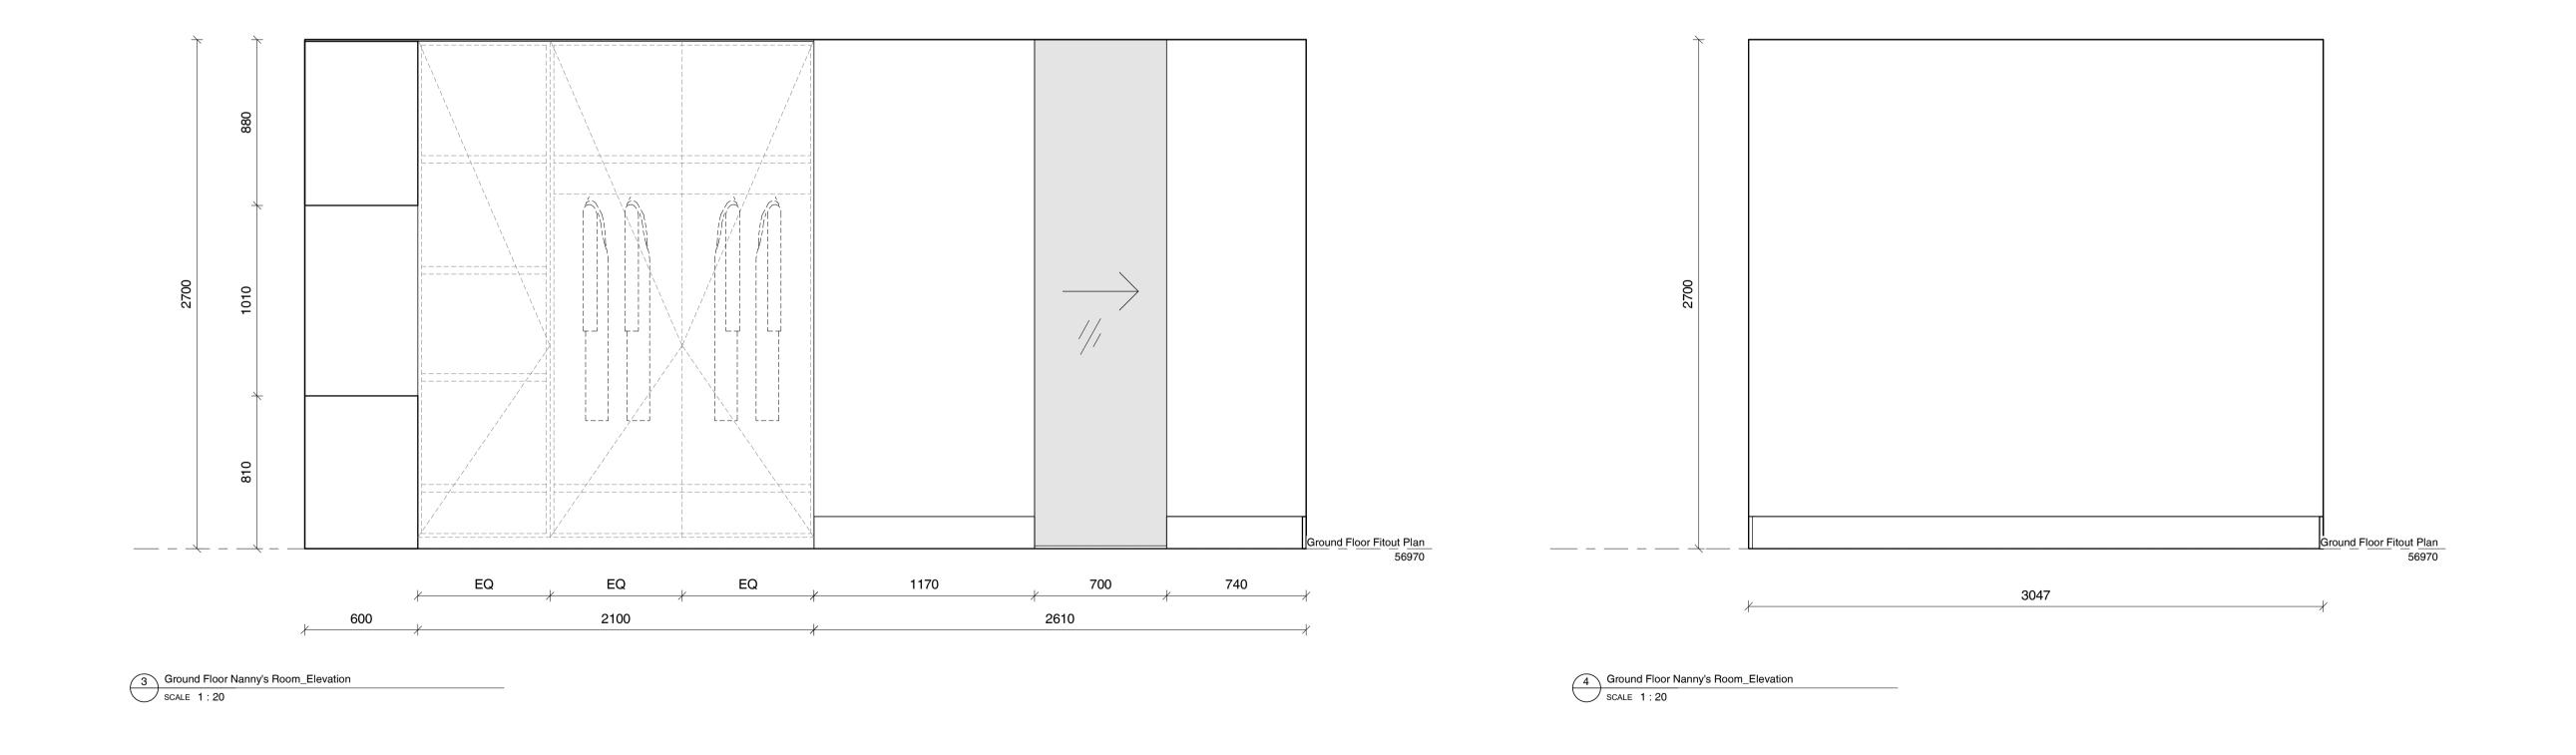

WP-01 - WALL PAPER. TBC

26 Albany Road, Toorak

PROJECT Little Milton

Ground Floor Nanny's Room\_Elevations

DRAWING NO. ID-G1.39

SCALE **DRAWN BY** 

**REVISION NO.** Author

CAD NO. m12069 - ID-G1.39 Figured dimensions take precedence to scale readings. Verify all dimensions on site. Report any discrepancies to the Architect for decision before proceeding with the work. Copyright ©