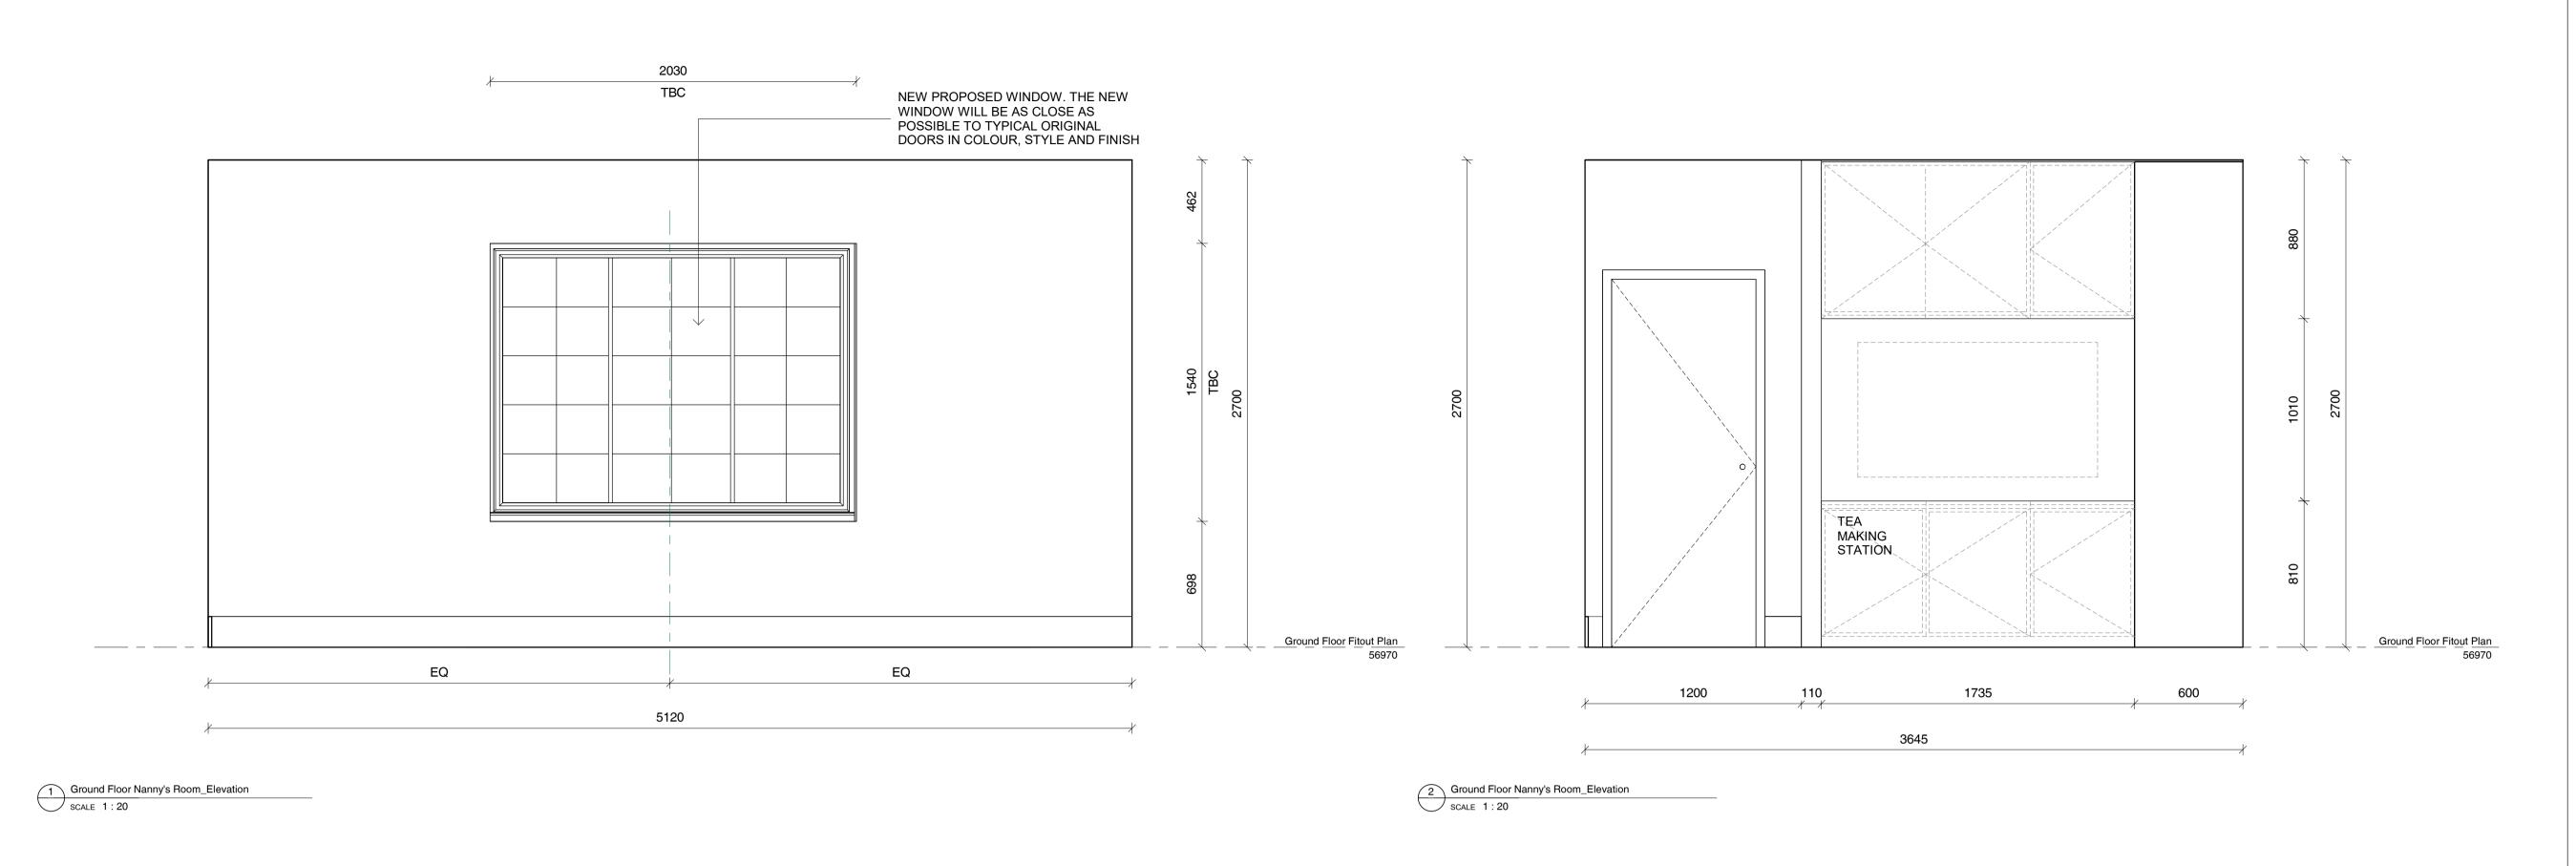

WP-01 - WALL PAPER. TBC

26 Albany Road, Toorak

PROJECT Little Milton

Ground Floor Nanny's Room\_Elevations

DRAWING NO. ID-G1.39

SCALE **DRAWN BY** 

**REVISION NO.** Author

CAD NO. m12069 - ID-G1.39 Figured dimensions take precedence to scale readings. Verify all dimensions on site. Report any discrepancies to the Architect for decision before proceeding with the work. Copyright ©