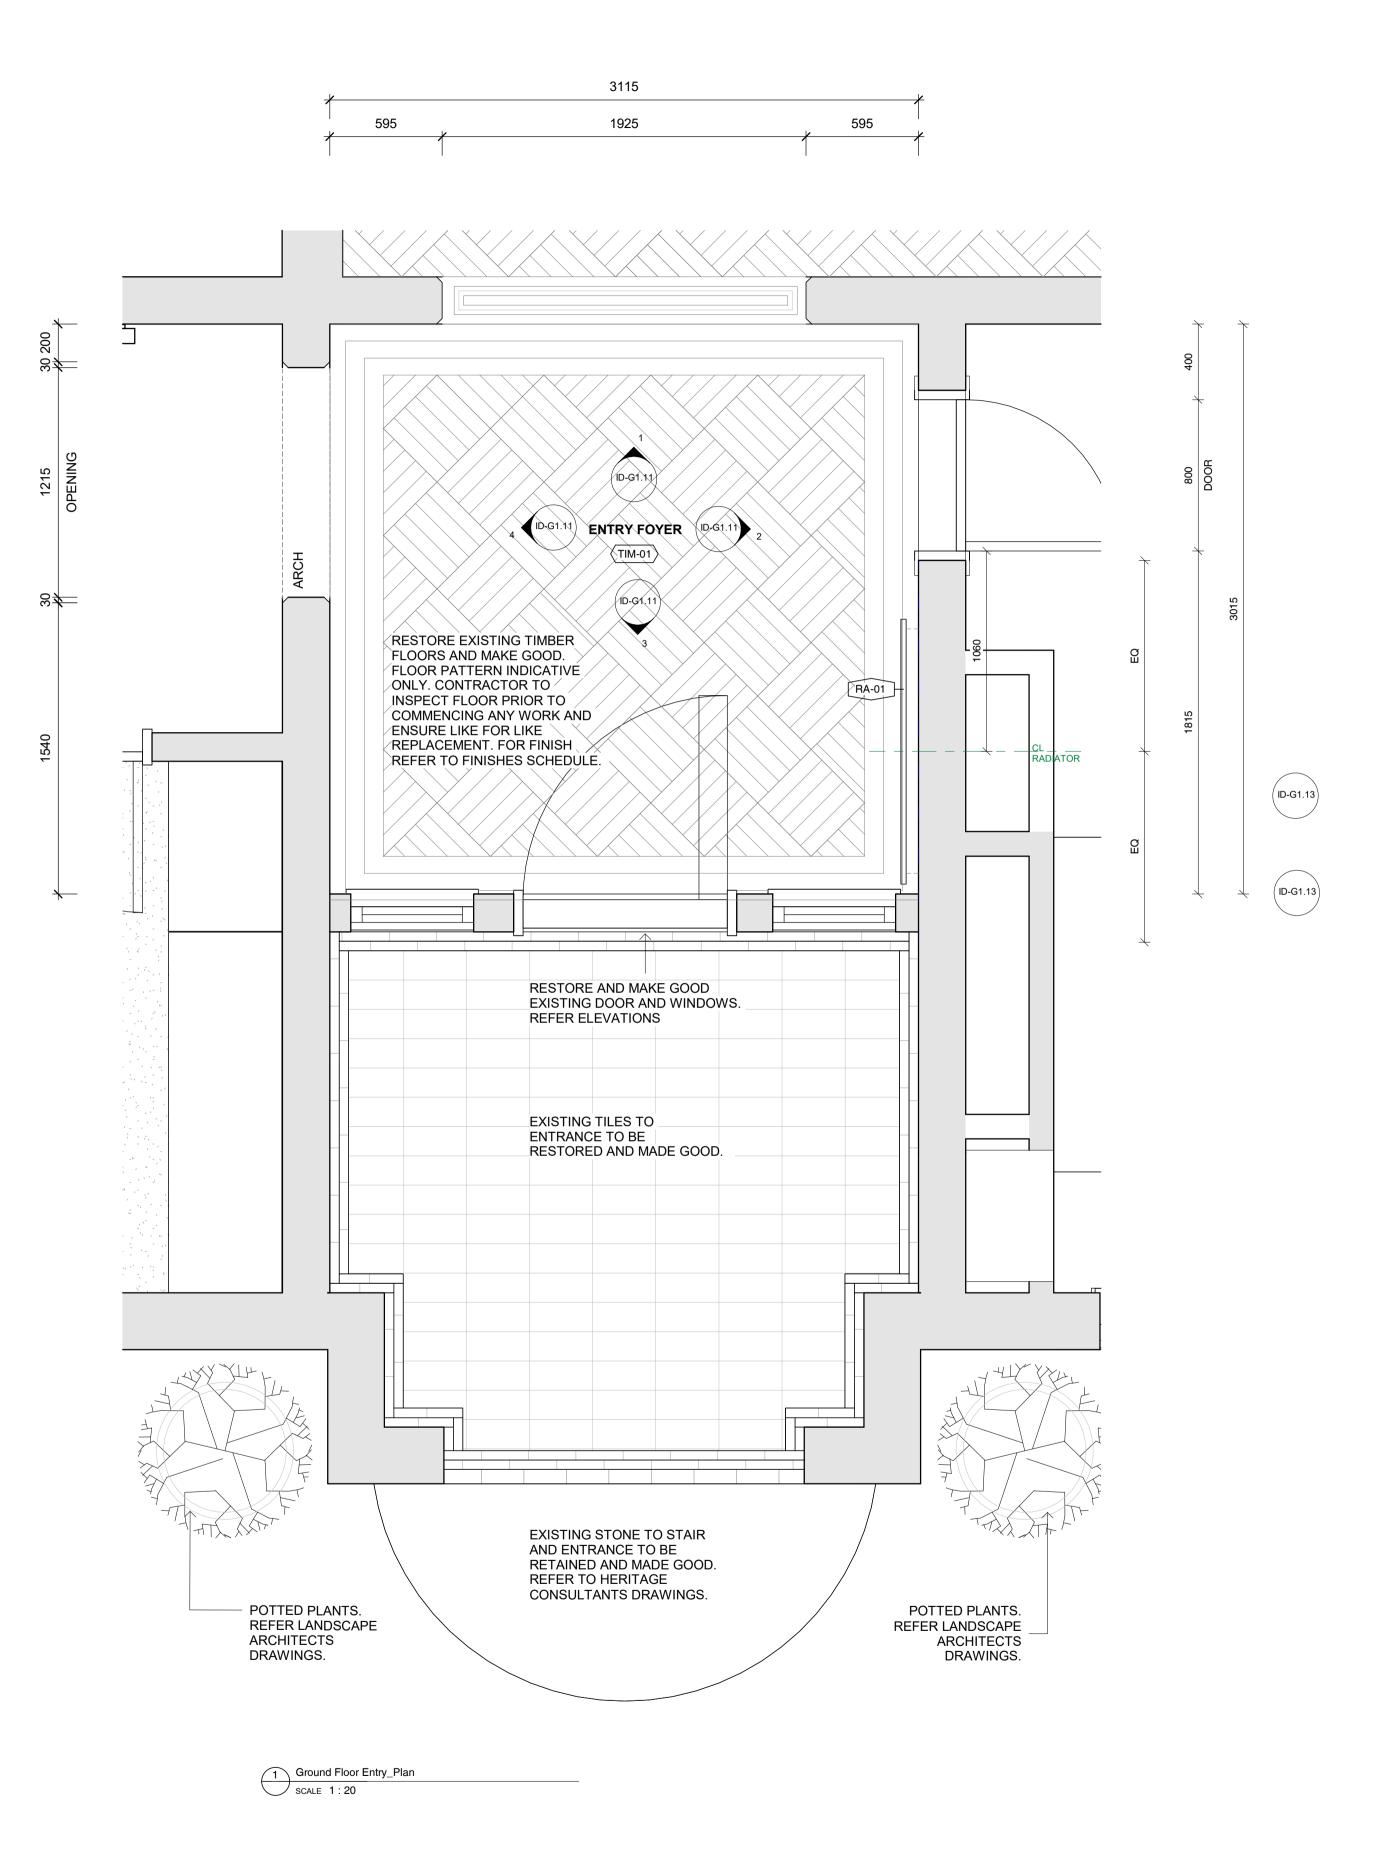

26 Albany Road, Toorak

PROJECT Little Milton

Ground Floor Entry\_ Plan&

DRAWING NO. ID-G1.10 REVISION NO.

SCALE As indicated **DRAWN BY** Author

CAD NO. m12069 - ID-G1.10

For Review by Heritage Victoria

Alta Architecture Pty Ltd 587 Whitehorse Road Surrey Hills Victoria 3127 Australia T +61 3 9888 4308

26 Albany Road, Toorak

PROJECT Little Milton

Ground Floor Entry\_Elevations

DRAWING NO. ID-G1.11 REVISION NO.

SCALE

As indicated **DRAWN BY** Author

CAD NO. m12069 - ID-G1.11

Figured dimensions take precedence to scale readings. Verify all dimensions on site. Report any discrepancies to the Architect for decision before proceeding with the work. Copyright © For Review by Heritage Victoria