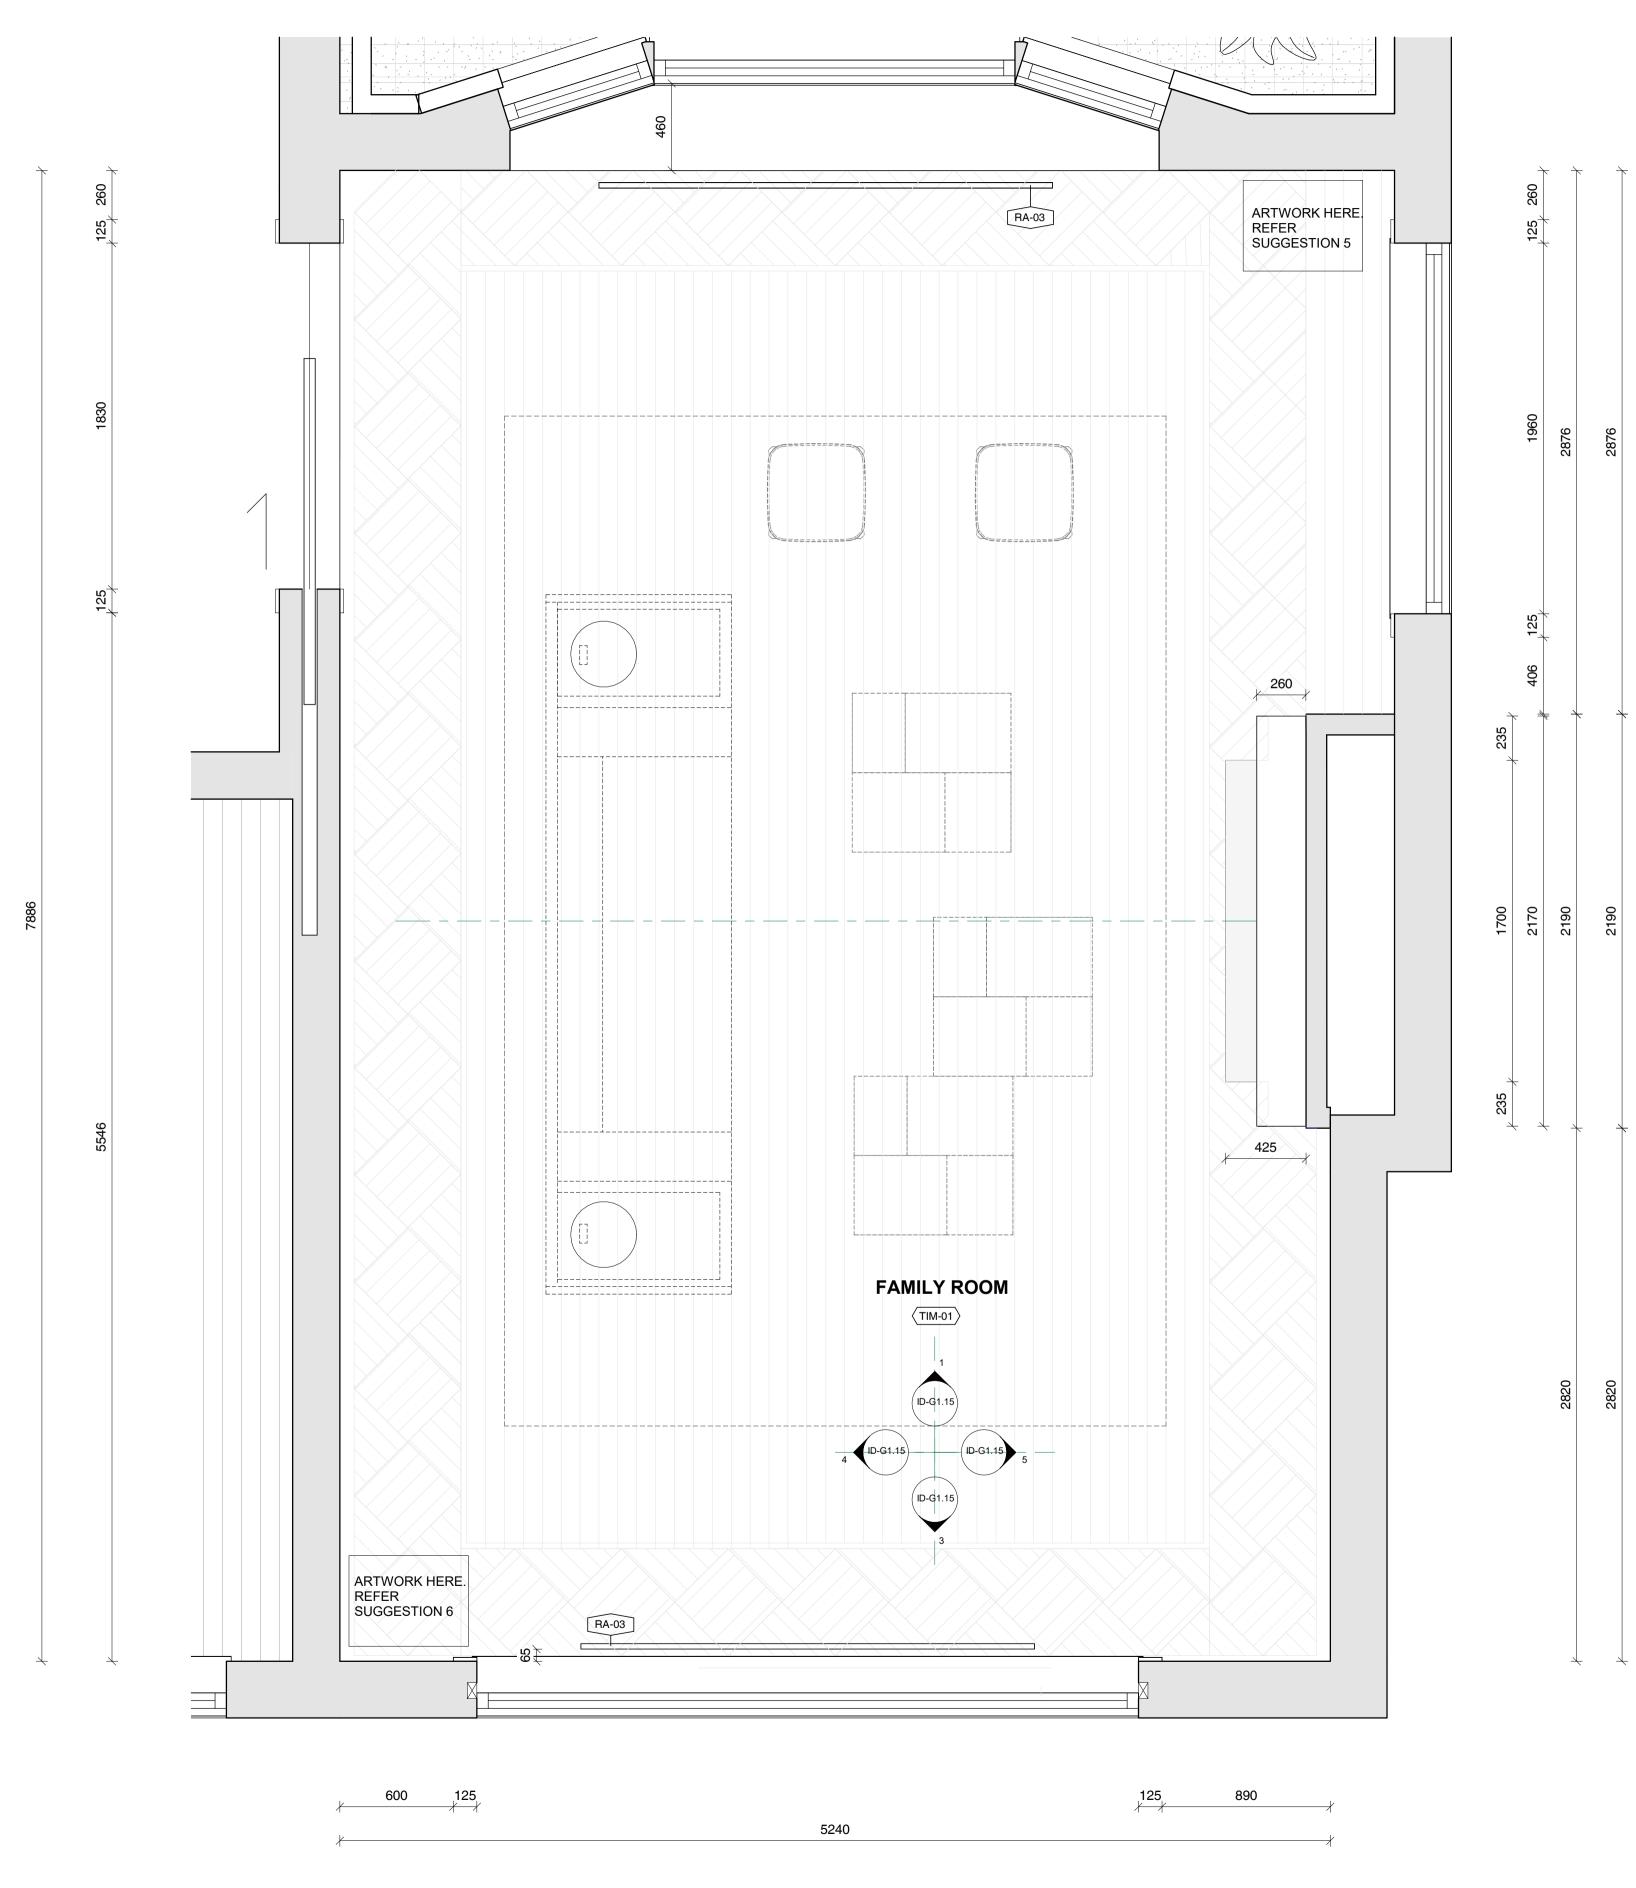

#### FINISHES SCHEDULE

FSF-01 - FINISH SPECIAL FINISH.
MICROCEMENT OR SIMILAR TBC

PAF-01 - PAINT ACRYLIC FLAT, DULUX 'NATURAL WHITE'

PAL-01 - PAINT ACRYLIC LOW SHEEN, DULUX 'NATURAL WHITE'

PAS-01 - PAINT ACRYLIC SEMI GLOSS, DULUX 'NATURAL WHITE'

RU-01 - RUG TBC.

TIL-01 - WALL TILES. SPECIFICATIONS TBC

**TIM-01** - EXISTING TIMBER FLOORING, RESTORED AND STAINED TO MATCH EXISTING.

**TIM-02** - NEW PROPOSED TIMBER, TONGUE AND GROOVE "MASSIVO 400' STAINED TO MATCH EXISTING TIMBER FLOORS. TBC

WP-01 - WALL PAPER. TBC

| REV | ISIONS |             |    |
|-----|--------|-------------|----|
| No  | Date   | Description | Ву |
|     |        |             |    |
|     |        |             |    |
|     |        |             |    |
|     |        |             |    |
|     |        |             |    |
|     |        |             |    |
|     |        |             |    |
|     |        |             |    |
|     |        |             |    |
|     |        |             |    |
|     |        |             |    |

Wen Chen

26 Albany Road, Toorak

Little Milton

Ground Floor Family Room\_Elevations

DRAWING NO. ID-G1.15 REVISION NO.

SCALE **DRAWN BY** 

As indicated Author

CAD NO. m12069 - ID-G1.15 Figured dimensions take precedence to scale readings. Verify all dimensions on site. Report any discrepancies to the Architect for decision before proceeding with the work. Copyright ©