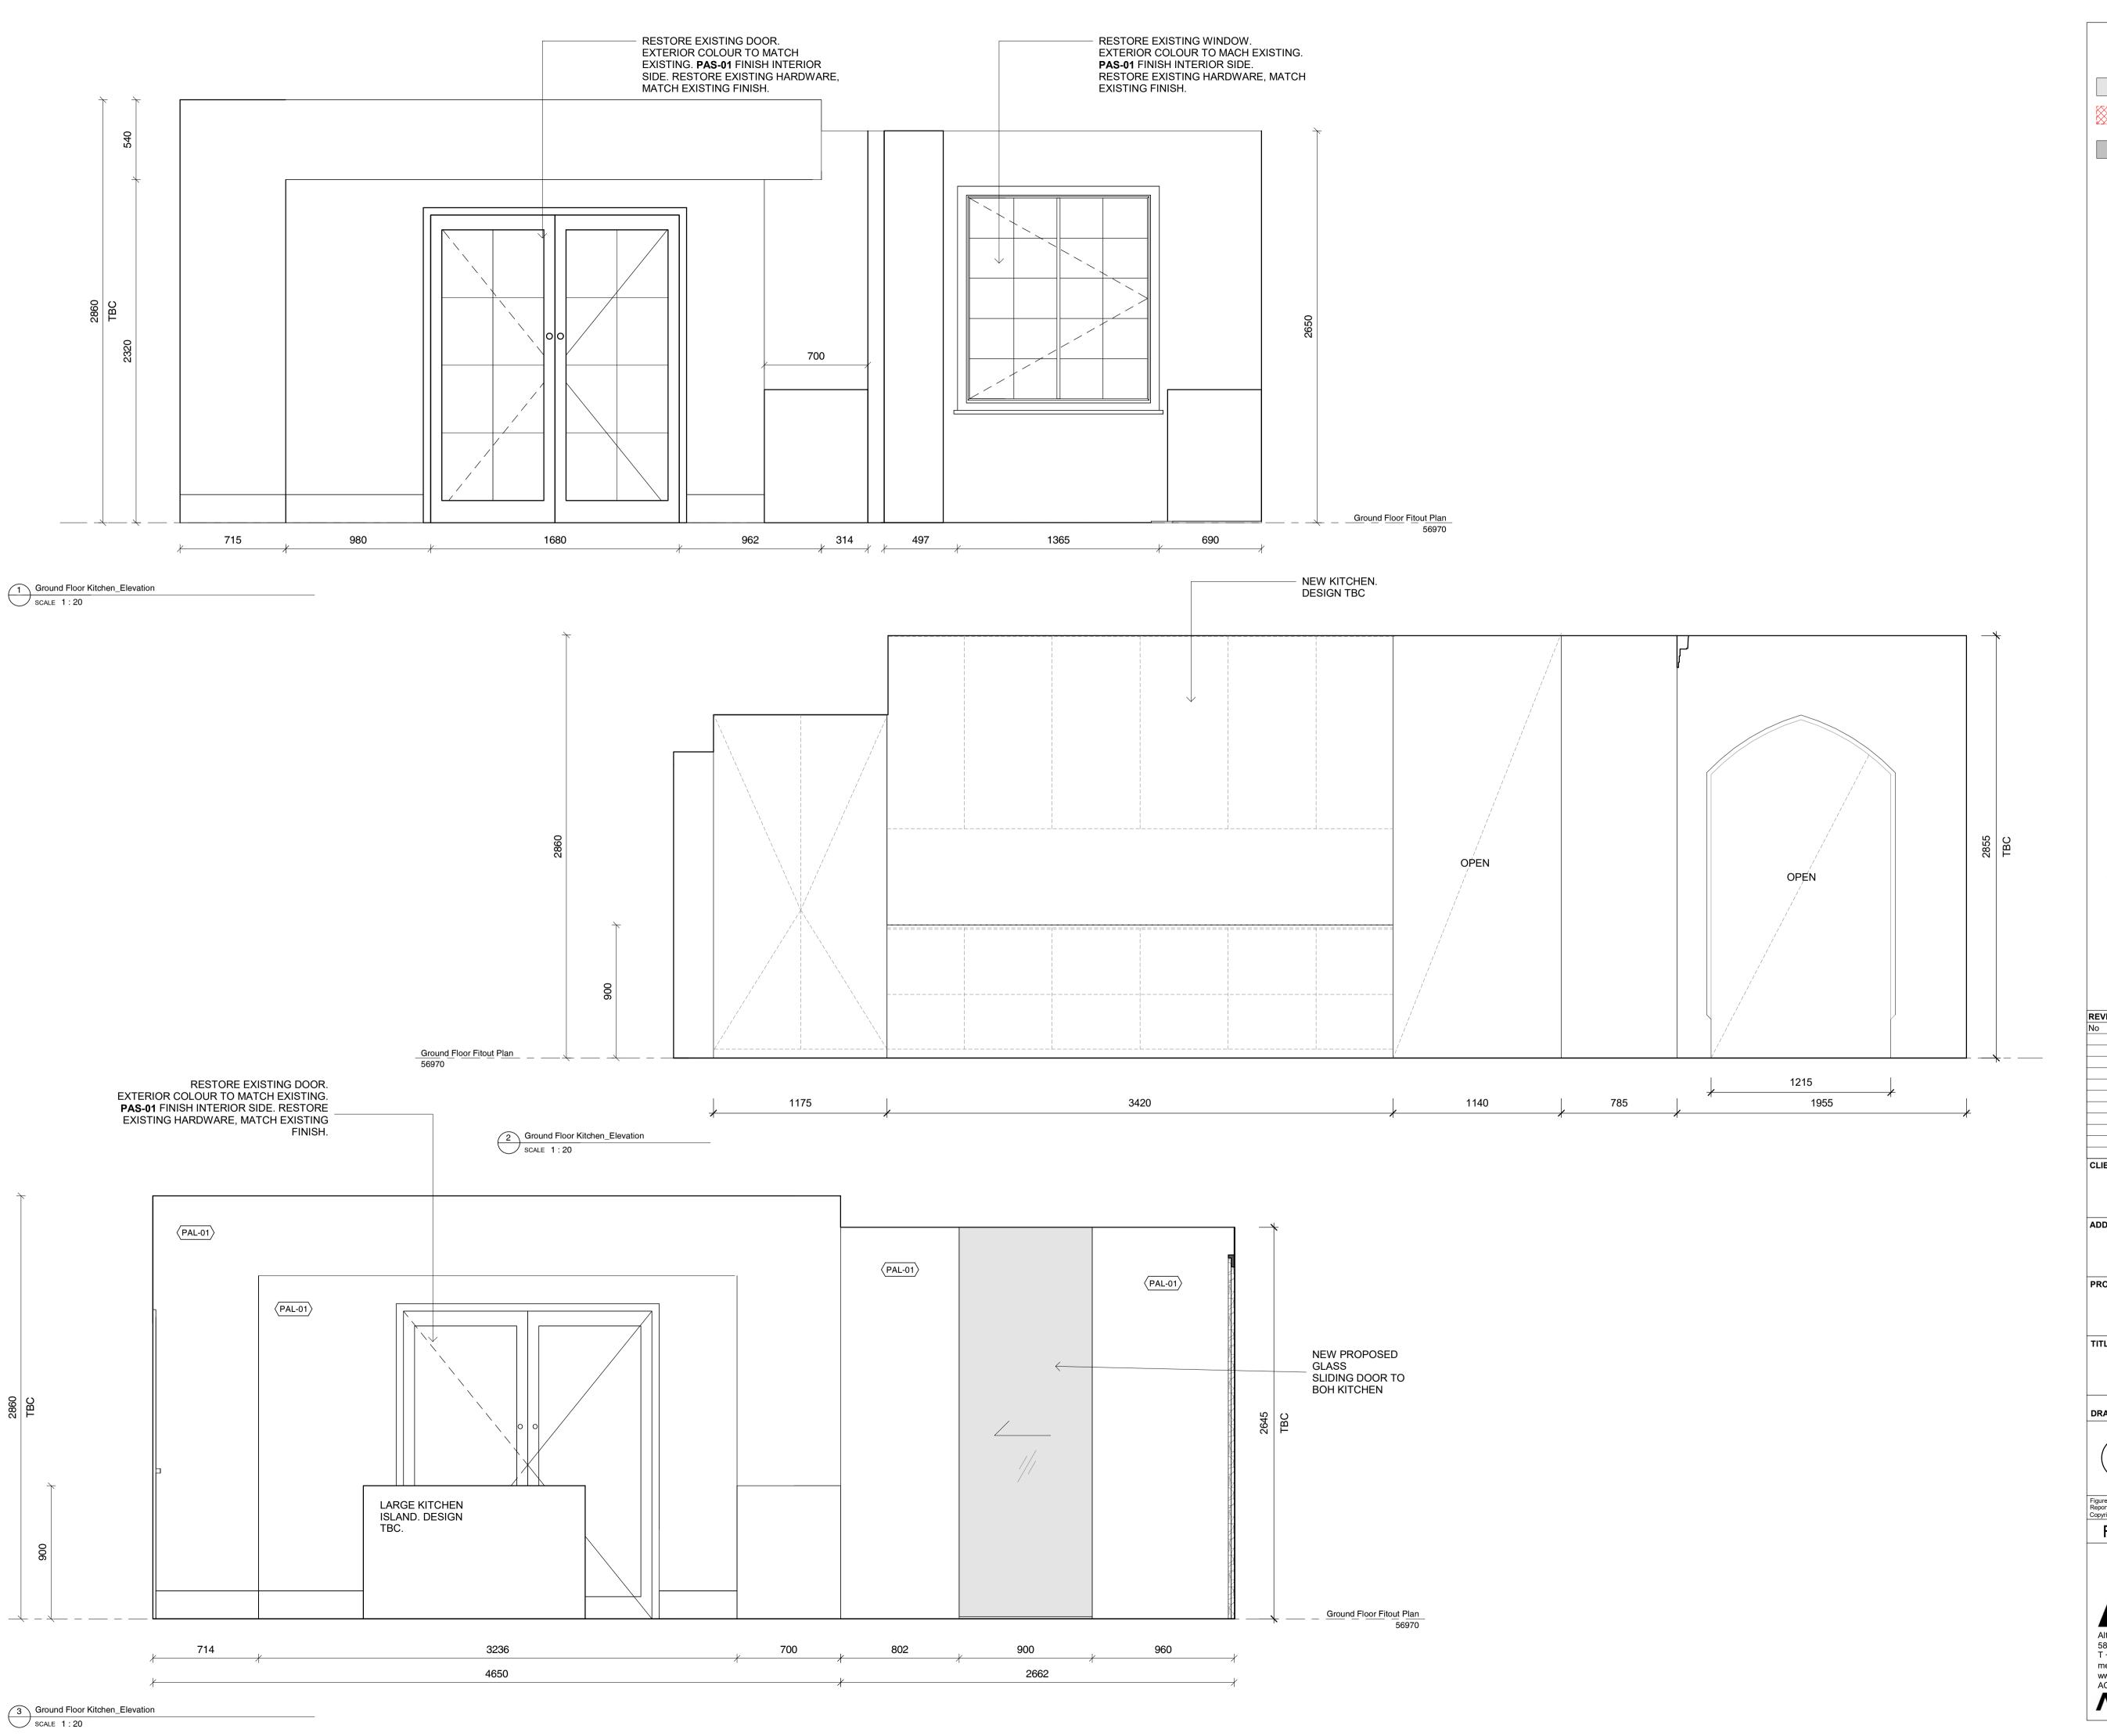

WP-01 - WALL PAPER. TBC

26 Albany Road, Toorak

PROJECT Little Milton

Ground Floor Kitchen\_Plan

DRAWING NO. ID-G1.24 REVISION NO.

SCALE **DRAWN BY** 

Author

CAD NO. m12069 - ID-G1.24 Figured dimensions take precedence to scale readings. Verify all dimensions on site. Report any discrepancies to the Architect for decision before proceeding with the work. Copyright ©

For Review by Heritage Victoria

EXISTING WALLS TO REMAIN EXISTING WALLS TO BE

DEMOLISHED PROPOSED NEW STUD WALLS

WP-01 - WALL PAPER. TBC

26 Albany Road, Toorak

PROJECT Little Milton

Ground Floor Kitchen\_Elevations

DRAWING NO. ID-G1.25 REVISION NO.

SCALE As indicated **DRAWN BY** Author

CAD NO. m12069 - ID-G1.25

Figured dimensions take precedence to scale readings. Verify all dimensions on site. Report any discrepancies to the Architect for decision before proceeding with the work. Copyright ©

For Review by Heritage Victoria

Alta Architecture Pty Ltd 587 Whitehorse Road Surrey Hills Victoria 3127 Australia T +61 3 9888 4308

EXISTING WALLS TO REMAIN EXISTING WALLS TO BE

DEMOLISHED PROPOSED NEW STUD WALLS