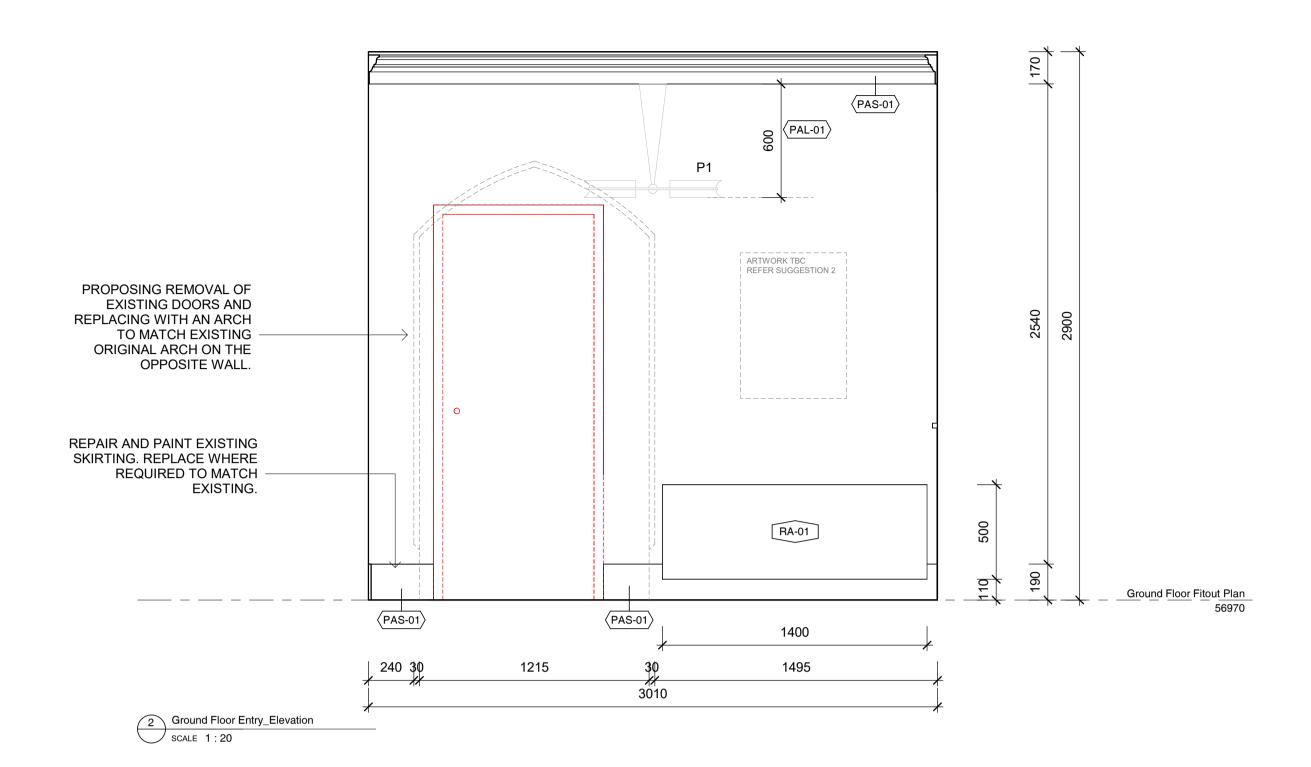

26 Albany Road, Toorak

PROJECT Little Milton

Ground Floor Entry\_ Plan&

DRAWING NO. ID-G1.10 REVISION NO.

SCALE As indicated **DRAWN BY** Author

CAD NO. m12069 - ID-G1.10

For Review by Heritage Victoria

Alta Architecture Pty Ltd 587 Whitehorse Road Surrey Hills Victoria 3127 Australia T +61 3 9888 4308

Ground Floor Entry\_Elevation

SCALE 1:20

Ground Floor Entry\_Elevation

SCALE 1:20

Ground Floor Entry\_Elevation

SCALE 1:20

EXISTING WALLS TO REMAIN

EXISTING WALLS TO BE DEMOLISHED PROPOSED NEW STUD WALLS