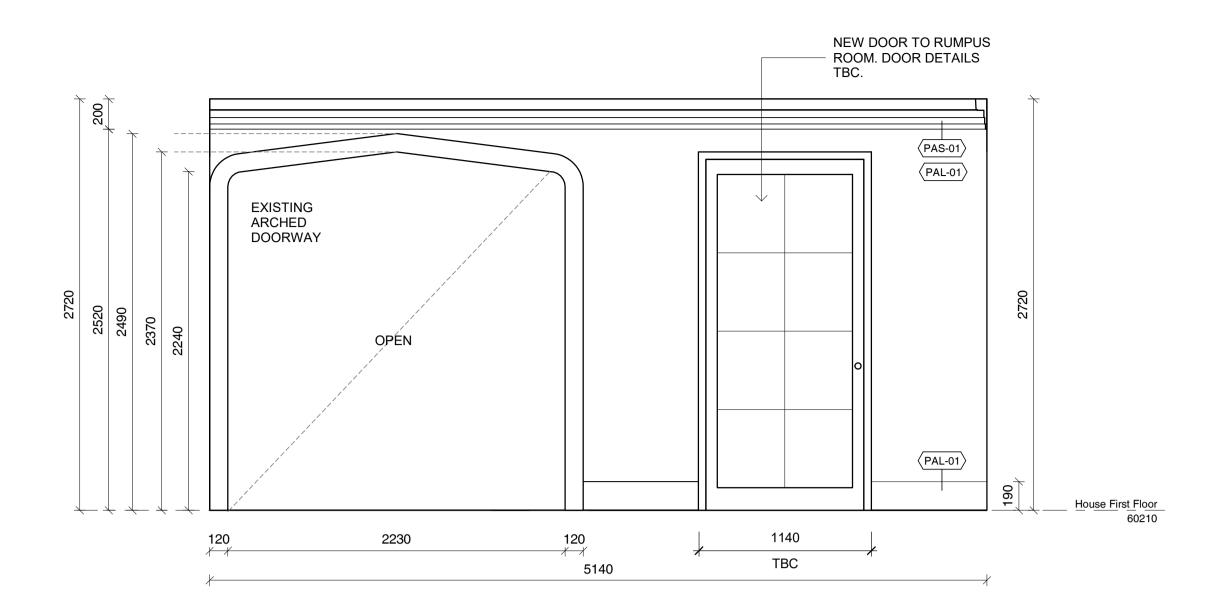

First Floor Rumpus Room\_Plan
SCALE 1:20

EXISTING WALLS TO REMAIN

EXISTING WALLS TO BE DEMOLISHED PROPOSED NEW STUD

**WP-01** - WALL PAPER. TBC

26 Albany Road, Toorak

Little Milton

First Floor Rumpus Room\_Plan

DRAWING NO. ID-F1.18

SCALE DRAWN BY

REVISION NO. As indicated Author

CAD NO. m12069 - ID-F1.18