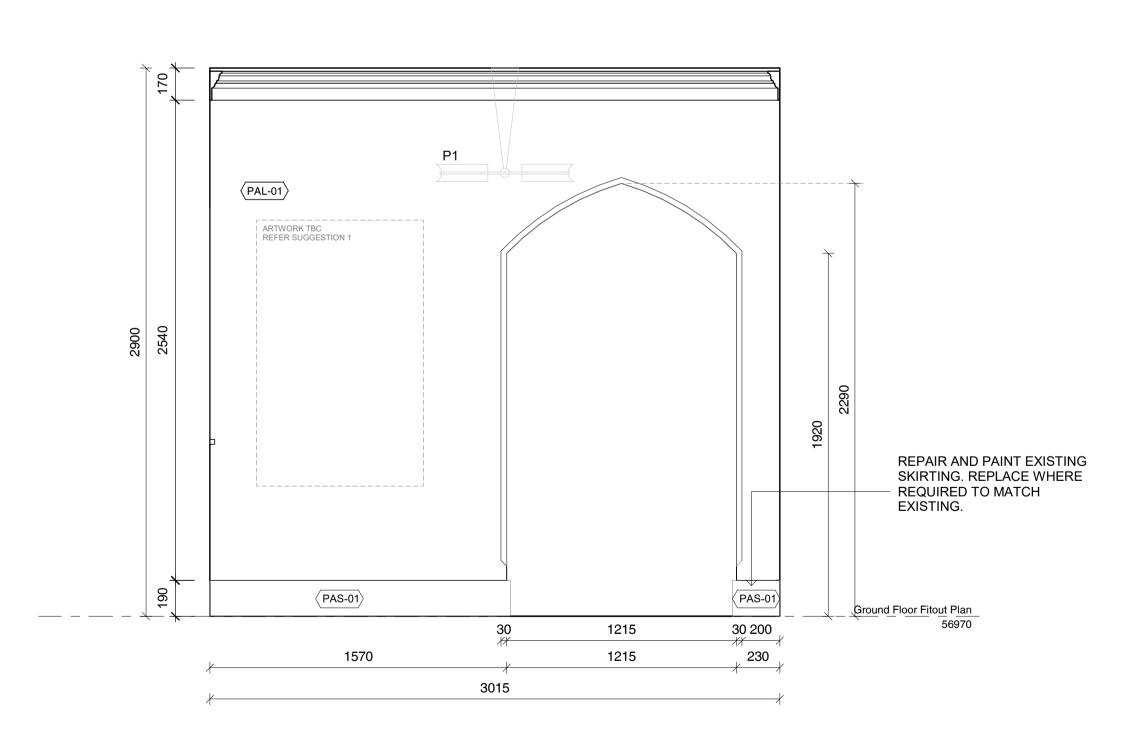

Ground Floor Entry\_Elevation

SCALE 1:20

Ground Floor Entry\_Elevation

SCALE 1:20

Ground Floor Entry\_Elevation

SCALE 1:20

EXISTING WALLS TO REMAIN

EXISTING WALLS TO BE DEMOLISHED PROPOSED NEW STUD WALLS

26 Albany Road, Toorak

PROJECT Little Milton

Ground Floor Entry\_Elevations

DRAWING NO. ID-G1.11 REVISION NO.

SCALE

As indicated **DRAWN BY** Author

CAD NO. m12069 - ID-G1.11

Figured dimensions take precedence to scale readings. Verify all dimensions on site. Report any discrepancies to the Architect for decision before proceeding with the work. Copyright © For Review by Heritage Victoria