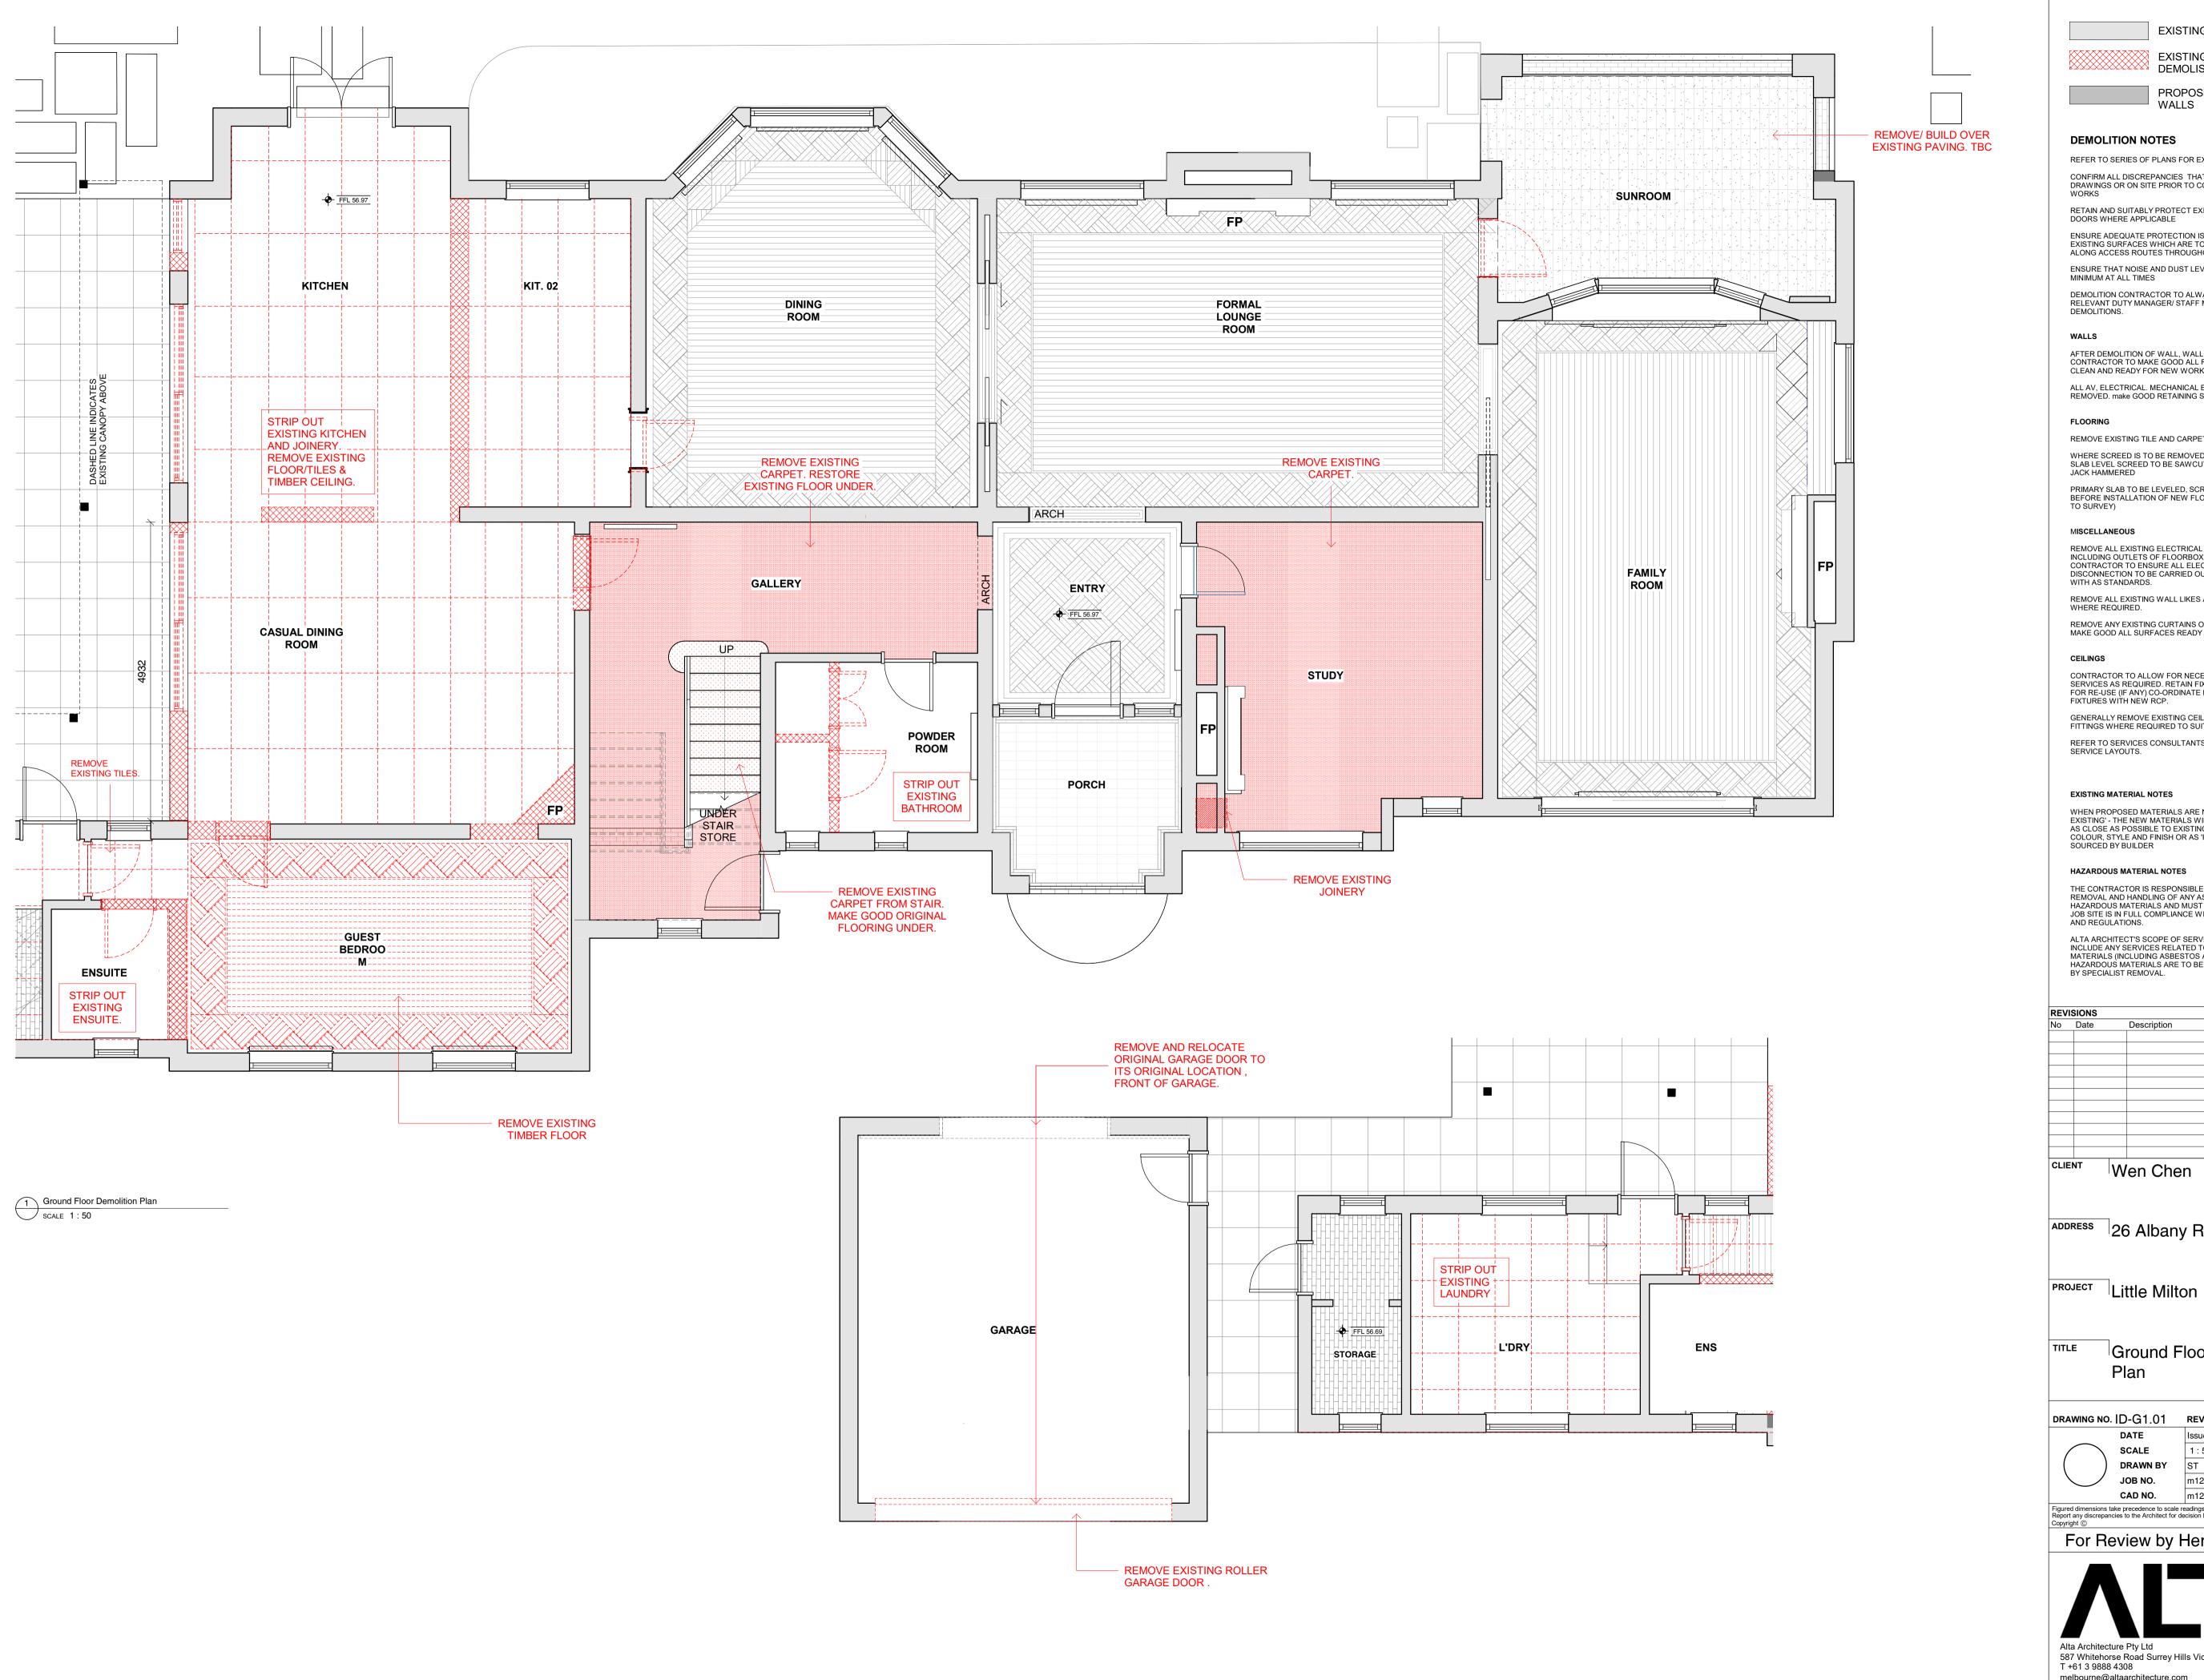

EXISTING WALLS TO REMAIN EXISTING WALLS TO BE DEMOLISHED PROPOSED NEW STUD WALLS **DEMOLITION NOTES** REFER TO SERIES OF PLANS FOR EXTENT OF NEW WORKS CONFIRM ALL DISCREPANCIES THAT MAY ARISE ON DRAWINGS OR ON SITE PRIOR TO COMMENCING THE WORKS RETAIN AND SUITABLY PROTECT EXISTING FLOORING AND DOORS WHERE APPLICABLE ENSURE ADEQUATE PROTECTION IS IN PLACE TO ALL EXISTING SURFACES WHICH ARE TO BE RETAINED AND ALONG ACCESS ROUTES THROUGHOUT THE BUILDING ENSURE THAT NOISE AND DUST LEVEL ARE KEPT AN MINIMUM AT ALL TIMES DEMOLITION CONTRACTOR TO ALWAYS INFORM THE RELEVANT DUTY MANAGER/ STAFF MEMBER PRIOR TO DEMOLITIONS. AFTER DEMOLITION OF WALL, WALL COVERING; CONTRACTOR TO MAKE GOOD ALL REMAINING SURFACES, CLEAN AND READY FOR NEW WORKS ALL AV, ELECTRICAL. MECHANICAL EQUIPMENT TO BE REMOVED. make GOOD RETAINING SURFACES. FLOORING REMOVE EXISTING TILE AND CARPET AND ANY UNDERLAY WHERE SCREED IS TO BE REMOVED BACK TO PRIMARY SLAB LEVEL SCREED TO BE SAWCUT AND LIFTED, NOT JACK HAMMERED PRIMARY SLAB TO BE LEVELED, SCRAPED AND CLEANED BEFORE INSTALLATION OF NEW FLOOR WORKS (SUBJECT TO SURVEY) MISCELLANEOUS REMOVE ALL EXISTING ELECTRICAL OUTLETS, COVERS INCLUDING OUTLETS OF FLOORBOXES (IF ANY).
CONTRACTOR TO ENSURE ALL ELECTRICAL DISCONNECTION TO BE CARRIED OUT IN ACCORDANCE WITH AS STANDARDS. REMOVE ALL EXISTING WALL LIKES AND MAKE GOOD WALL WHERE REQUIRED. REMOVE ANY EXISTING CURTAINS OR BLIND AND TRACKS.
MAKE GOOD ALL SURFACES READY FOR NEW WORKS. CEILINGS CONTRACTOR TO ALLOW FOR NECESSARY BRIDGING OF SERVICES AS REQUIRED. RETAIN FIXTURES WHERE NOTED FOR RE-USE (IF ANY) CO-ORDINATE REINSTALLATION OF FIXTURES WITH NEW RCP. GENERALLY REMOVE EXISTING CEILING FIXTURES & FITTINGS WHERE REQUIRED TO SUIT NEW RCP LAYOUTS REFER TO SERVICES CONSULTANTS DRAWINGS FOR NEW SERVICE LAYOUTS. EXISTING MATERIAL NOTES WHEN PROPOSED MATERIALS ARE NOTED AS 'TO MATCH EXISTING' - THE NEW MATERIALS WILL BE
AS CLOSE AS POSSIBLE TO EXISTING MATERIALS IN
COLOUR, STYLE AND FINISH OR AS 'PRACTICABLE' WHEN
SOURCED BY BUILDER HAZARDOUS MATERIAL NOTES THE CONTRACTOR IS RESPONSIBLE FOR DETECTION. REMOVAL AND HANDLING OF ANY ASBESTOS AND HAZARDOUS MATERIALS AND MUST WARRANT THAT THE JOB SITE IS IN FULL COMPLIANCE WITH APPLICABLE LAWS ALTA ARCHITECT'S SCOPE OF SERVICES DOES NOT INCLUDE ANY SERVICES RELATED TO HAZARDOUS MATERIALS (INCLUDING ASBESTOS AND TOXIC MOULD). ALL HAZARDOUS MATERIALS ARE TO BE REMOVED FROM SITE BY SPECIALIST REMOVAL. **REVISIONS** 

26 Albany Road, Toorak

Ground Floor Demolition

DRAWING NO. ID-G1.01

**REVISION NO.** SCALE DRAWN BY

m12069 CAD NO. m12069 - ID-G1.01

Figured dimensions take precedence to scale readings. Verify all dimensions on site. Report any discrepancies to the Architect for decision before proceeding with the work.