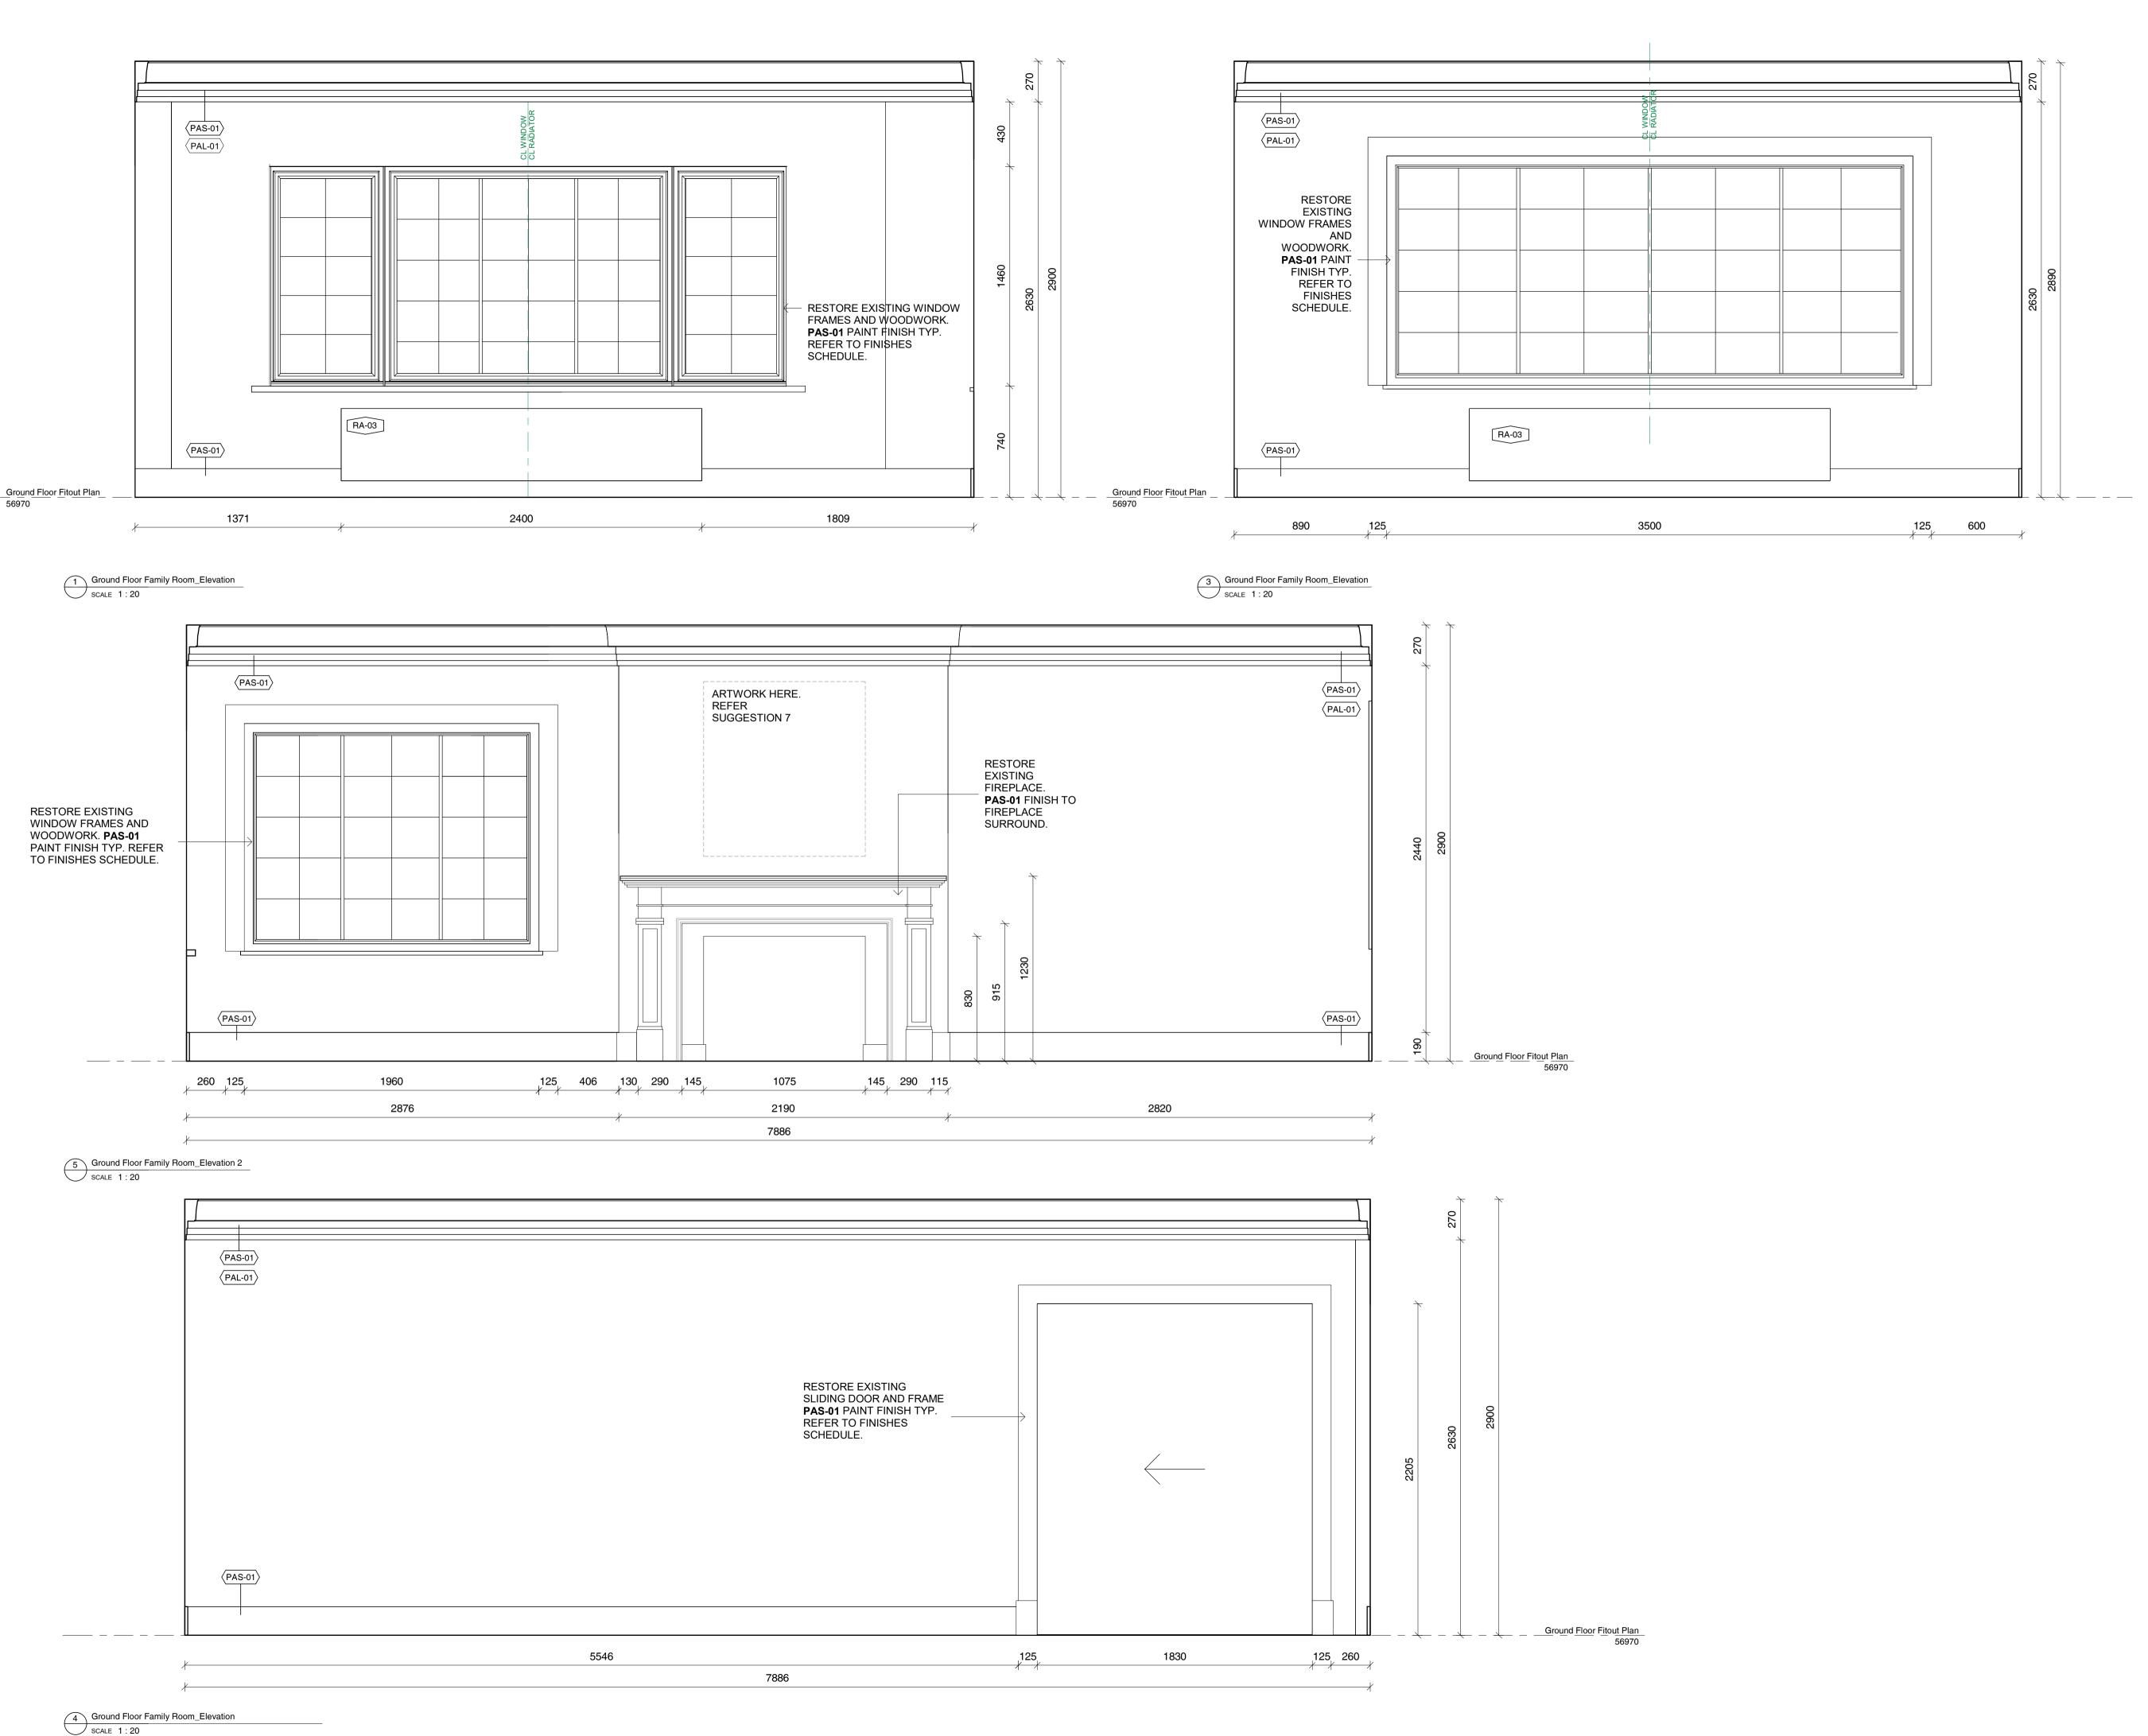

EXISTING WALLS TO REMAIN EXISTING WALLS TO BE DEMOLISHED PROPOSED NEW STUD WALLS

#### FINISHES SCHEDULE

FSF-01 - FINISH SPECIAL FINISH.
MICROCEMENT OR SIMILAR TBC

PAF-01 - PAINT ACRYLIC FLAT, DULUX 'NATURAL WHITE'

PAL-01 - PAINT ACRYLIC LOW SHEEN, DULUX 'NATURAL WHITE'

PAS-01 - PAINT ACRYLIC SEMI GLOSS, DULUX 'NATURAL WHITE'

RU-01 - RUG TBC.

TIL-01 - WALL TILES. SPECIFICATIONS TBC

**TIM-01** - EXISTING TIMBER FLOORING, RESTORED AND STAINED TO MATCH EXISTING.

**TIM-02** - NEW PROPOSED TIMBER, TONGUE AND GROOVE "MASSIVO 400' STAINED TO MATCH EXISTING TIMBER FLOORS. TBC

WP-01 - WALL PAPER. TBC

| REV | ISIONS |             |    |
|-----|--------|-------------|----|
| No  | Date   | Description | Ву |
|     |        |             |    |
|     |        |             |    |
|     |        |             |    |
|     |        |             |    |
|     |        |             |    |
|     |        |             |    |
|     |        |             |    |
|     |        |             |    |
|     |        |             |    |
|     |        |             |    |
|     |        |             |    |

Wen Chen

26 Albany Road, Toorak

Little Milton

Ground Floor Family Room\_Elevations

DRAWING NO. ID-G1.15 REVISION NO.

SCALE **DRAWN BY** 

As indicated Author

CAD NO. m12069 - ID-G1.15 Figured dimensions take precedence to scale readings. Verify all dimensions on site. Report any discrepancies to the Architect for decision before proceeding with the work. Copyright ©