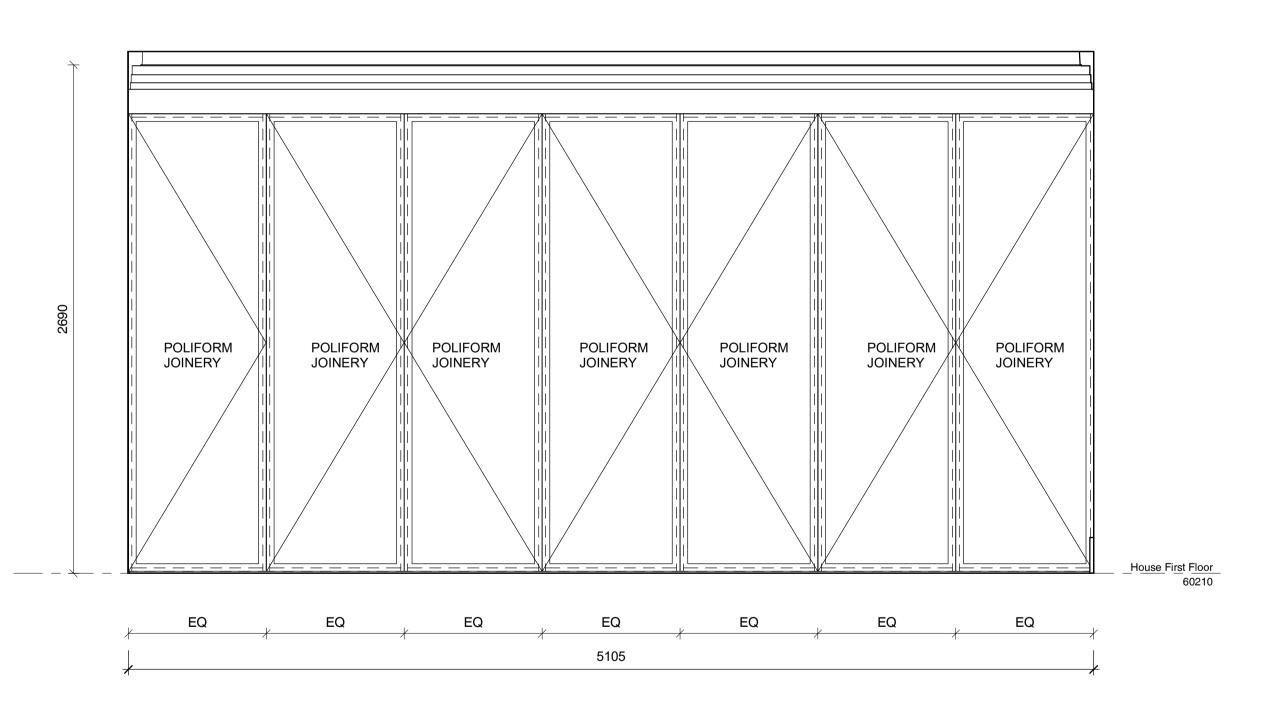

For Review by Heritage Victoria

FRAMELESS GLASS **PARTITIONS** FRAMELESS GLASS PARTITIONS House First Floor

First Floor Master WIR\_Elevation

SCALE 1:20

First Floor Master WIR\_Elevation

SCALE 1:20

EXISTING WALLS TO REMAIN EXISTING WALLS TO BE DEMOLISHED

PROPOSED NEW STUD

**GENERAL NOTES** 

CHECK ALL DIMENSIONS & SITE CONDITIONS PRIOR TO COMMENCEMENT OF ANY WORK, THE PURCHASE OR ORDERING OF ANY MATERIALS, FITTINGS, PLANT SERVICES OR EQUIPMENT AND THE PREPARATION OF SHOP DRAWINGS AND OR THE FABRICATION OF ANY COMPONENTS.