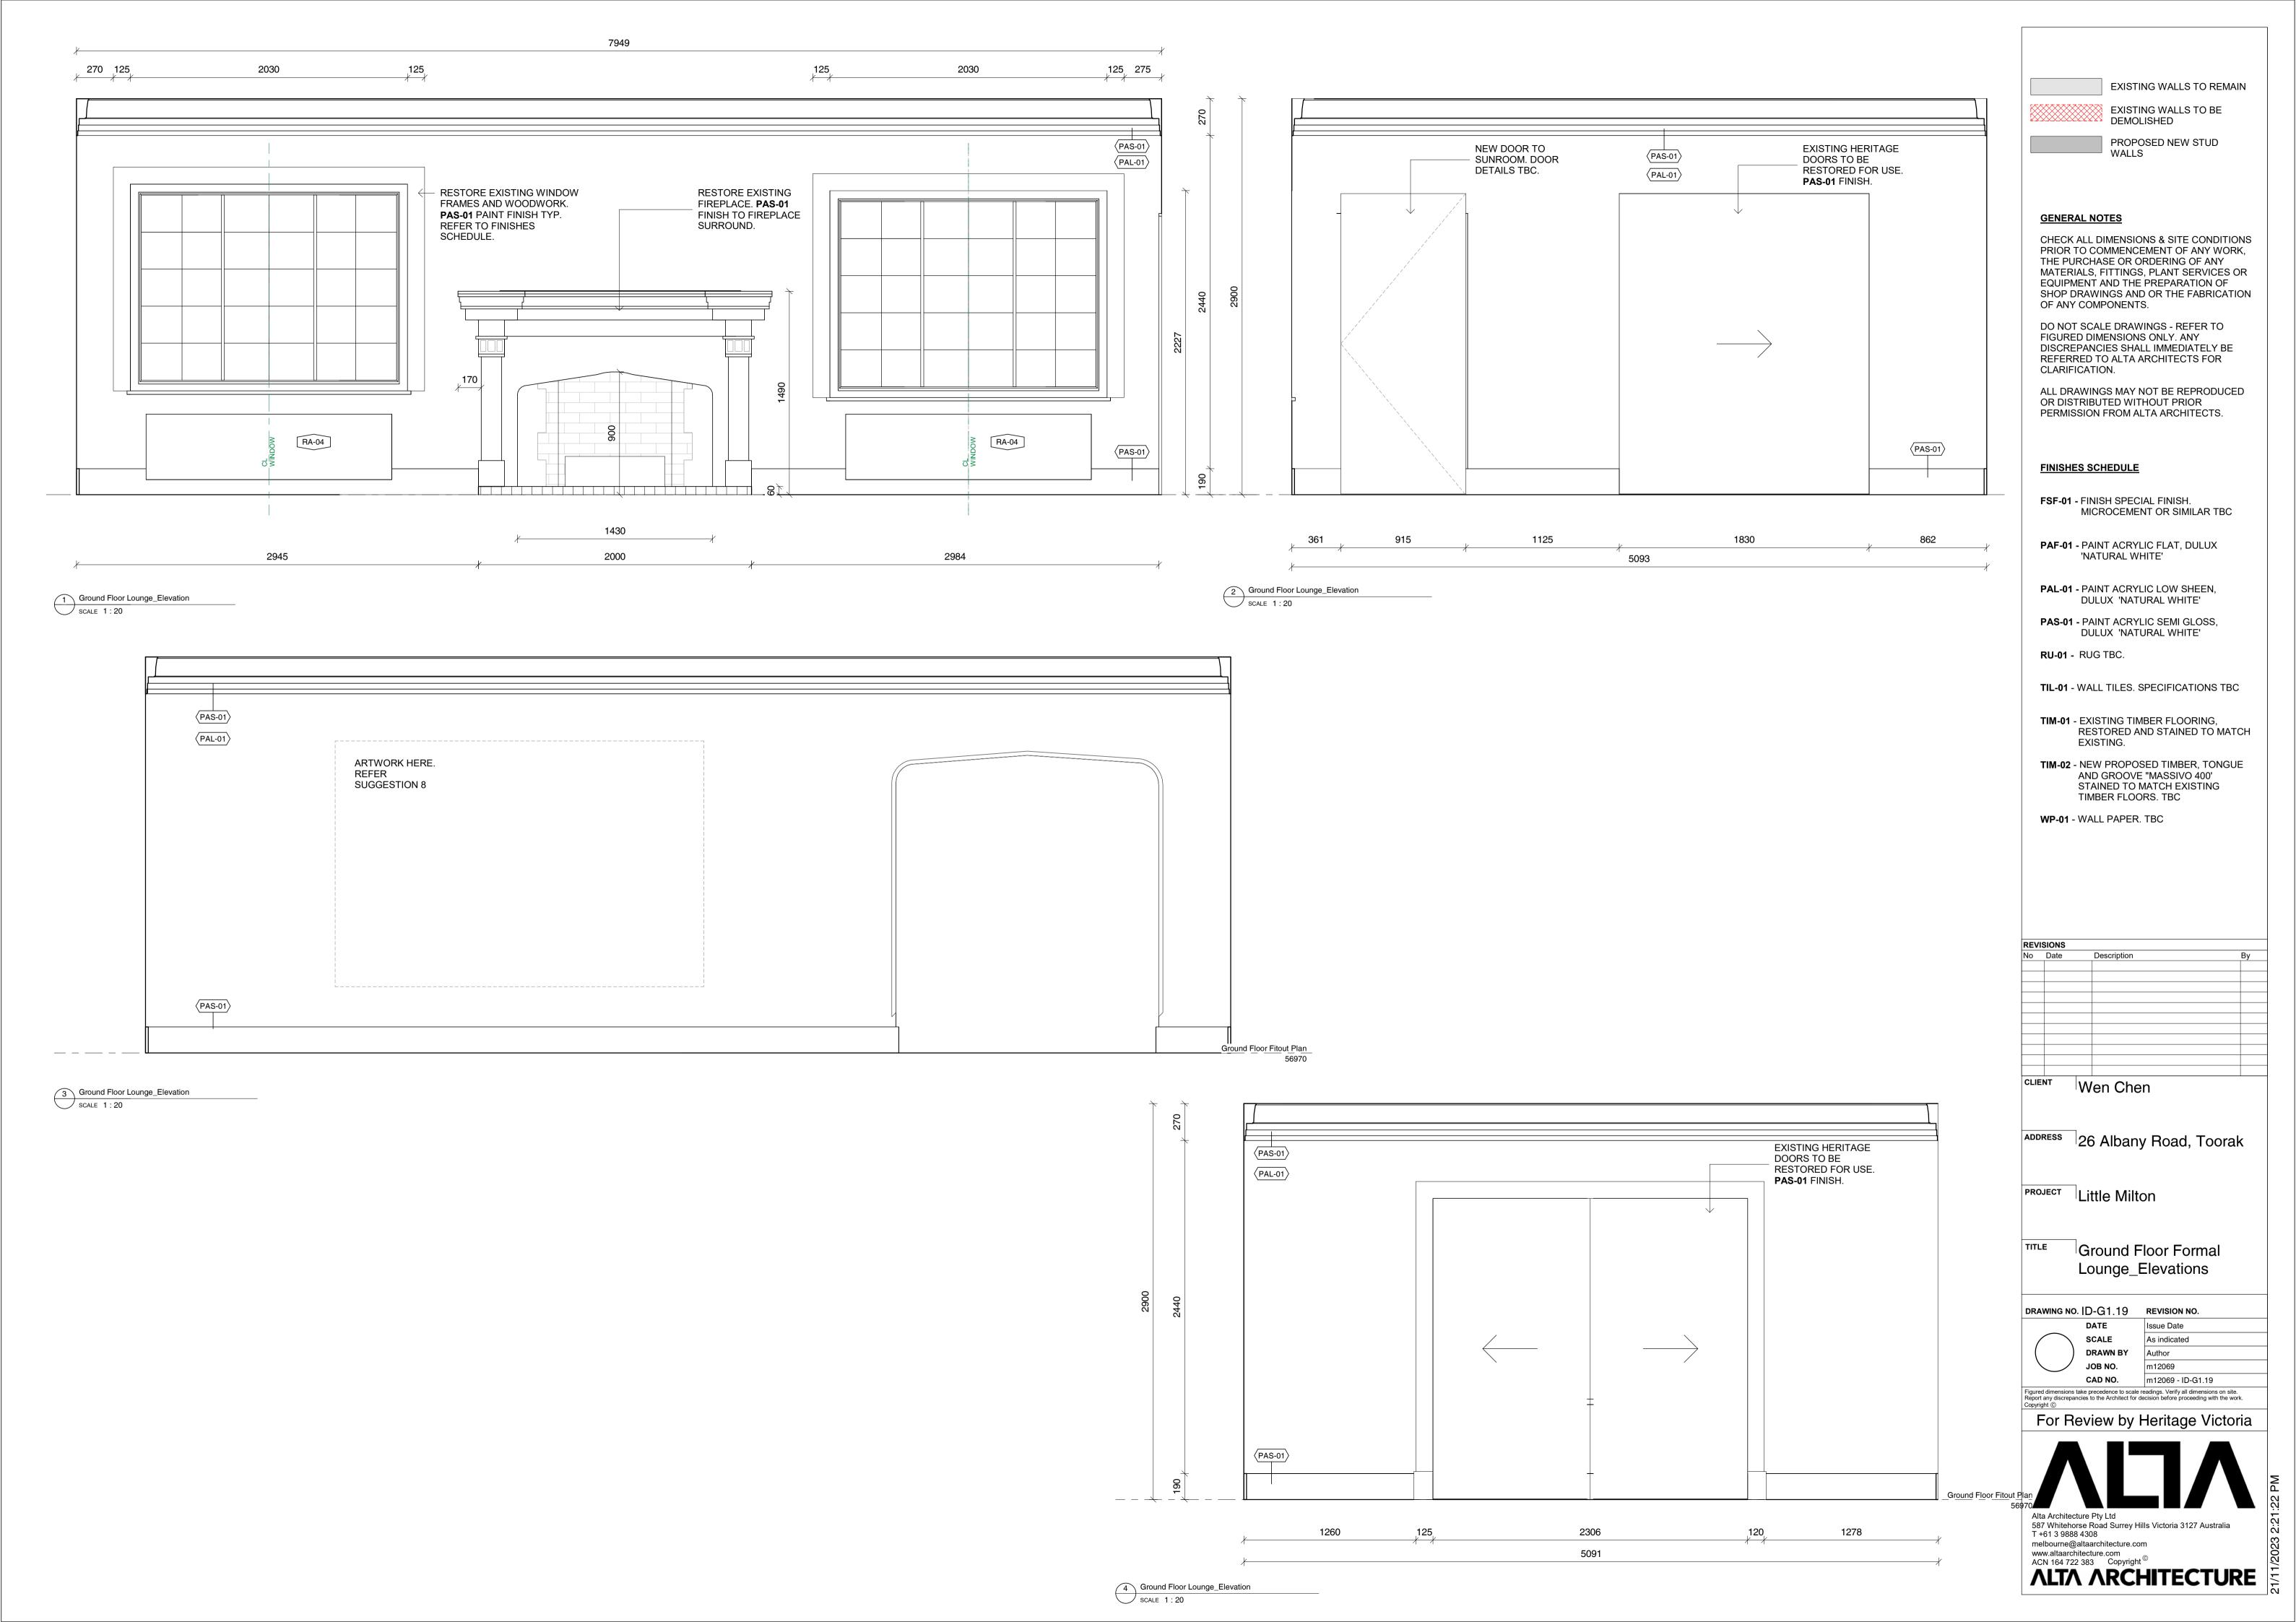

For Review by Heritage Victoria

EXISTING WALLS TO REMAIN

EXISTING WALLS TO BE DEMOLISHED PROPOSED NEW STUD

**GENERAL NOTES** 

CHECK ALL DIMENSIONS & SITE CONDITIONS PRIOR TO COMMENCEMENT OF ANY WORK, THE PURCHASE OR ORDERING OF ANY MATERIALS, FITTINGS, PLANT SERVICES OR EQUIPMENT AND THE PREPARATION OF SHOP DRAWINGS AND OR THE FABRICATION OF ANY COMPONENTS.

DO NOT SCALE DRAWINGS - REFER TO FIGURED DIMENSIONS ONLY. ANY DISCREPANCIES SHALL IMMEDIATELY BE REFERRED TO ALTA ARCHITECTS FOR CLARIFICATION.

ALL DRAWINGS MAY NOT BE REPRODUCED OR DISTRIBUTED WITHOUT PRIOR PERMISSION FROM ALTA ARCHITECTS.

# FINISHES SCHEDULE

FSF-01 - FINISH SPECIAL FINISH. MICROCEMENT OR SIMILAR TBC

PAF-01 - PAINT ACRYLIC FLAT, DULUX 'NATURAL WHITE'

PAL-01 - PAINT ACRYLIC LOW SHEEN, DULUX 'NATURAL WHITE'

PAS-01 - PAINT ACRYLIC SEMI GLOSS, DULUX 'NATURAL WHITE'

RU-01 - RUG TBC.

TIL-01 - WALL TILES. SPECIFICATIONS TBC

**TIM-01** - EXISTING TIMBER FLOORING, RESTORED AND STAINED TO MATCH EXISTING.

TIM-02 - NEW PROPOSED TIMBER, TONGUE AND GROOVE "MASSIVO 400' STAINED TO MATCH EXISTING TIMBER FLOORS. TBC

WP-01 - WALL PAPER. TBC

26 Albany Road, Toorak

Little Milton

Ground Floor Fitout Plan

DRAWING NO. ID-G1.02 REVISION NO.

SCALE
DRAWN BY
JOB NO.

CAD NO. m12069 - ID-G1.02

For Review by Heritage Victoria