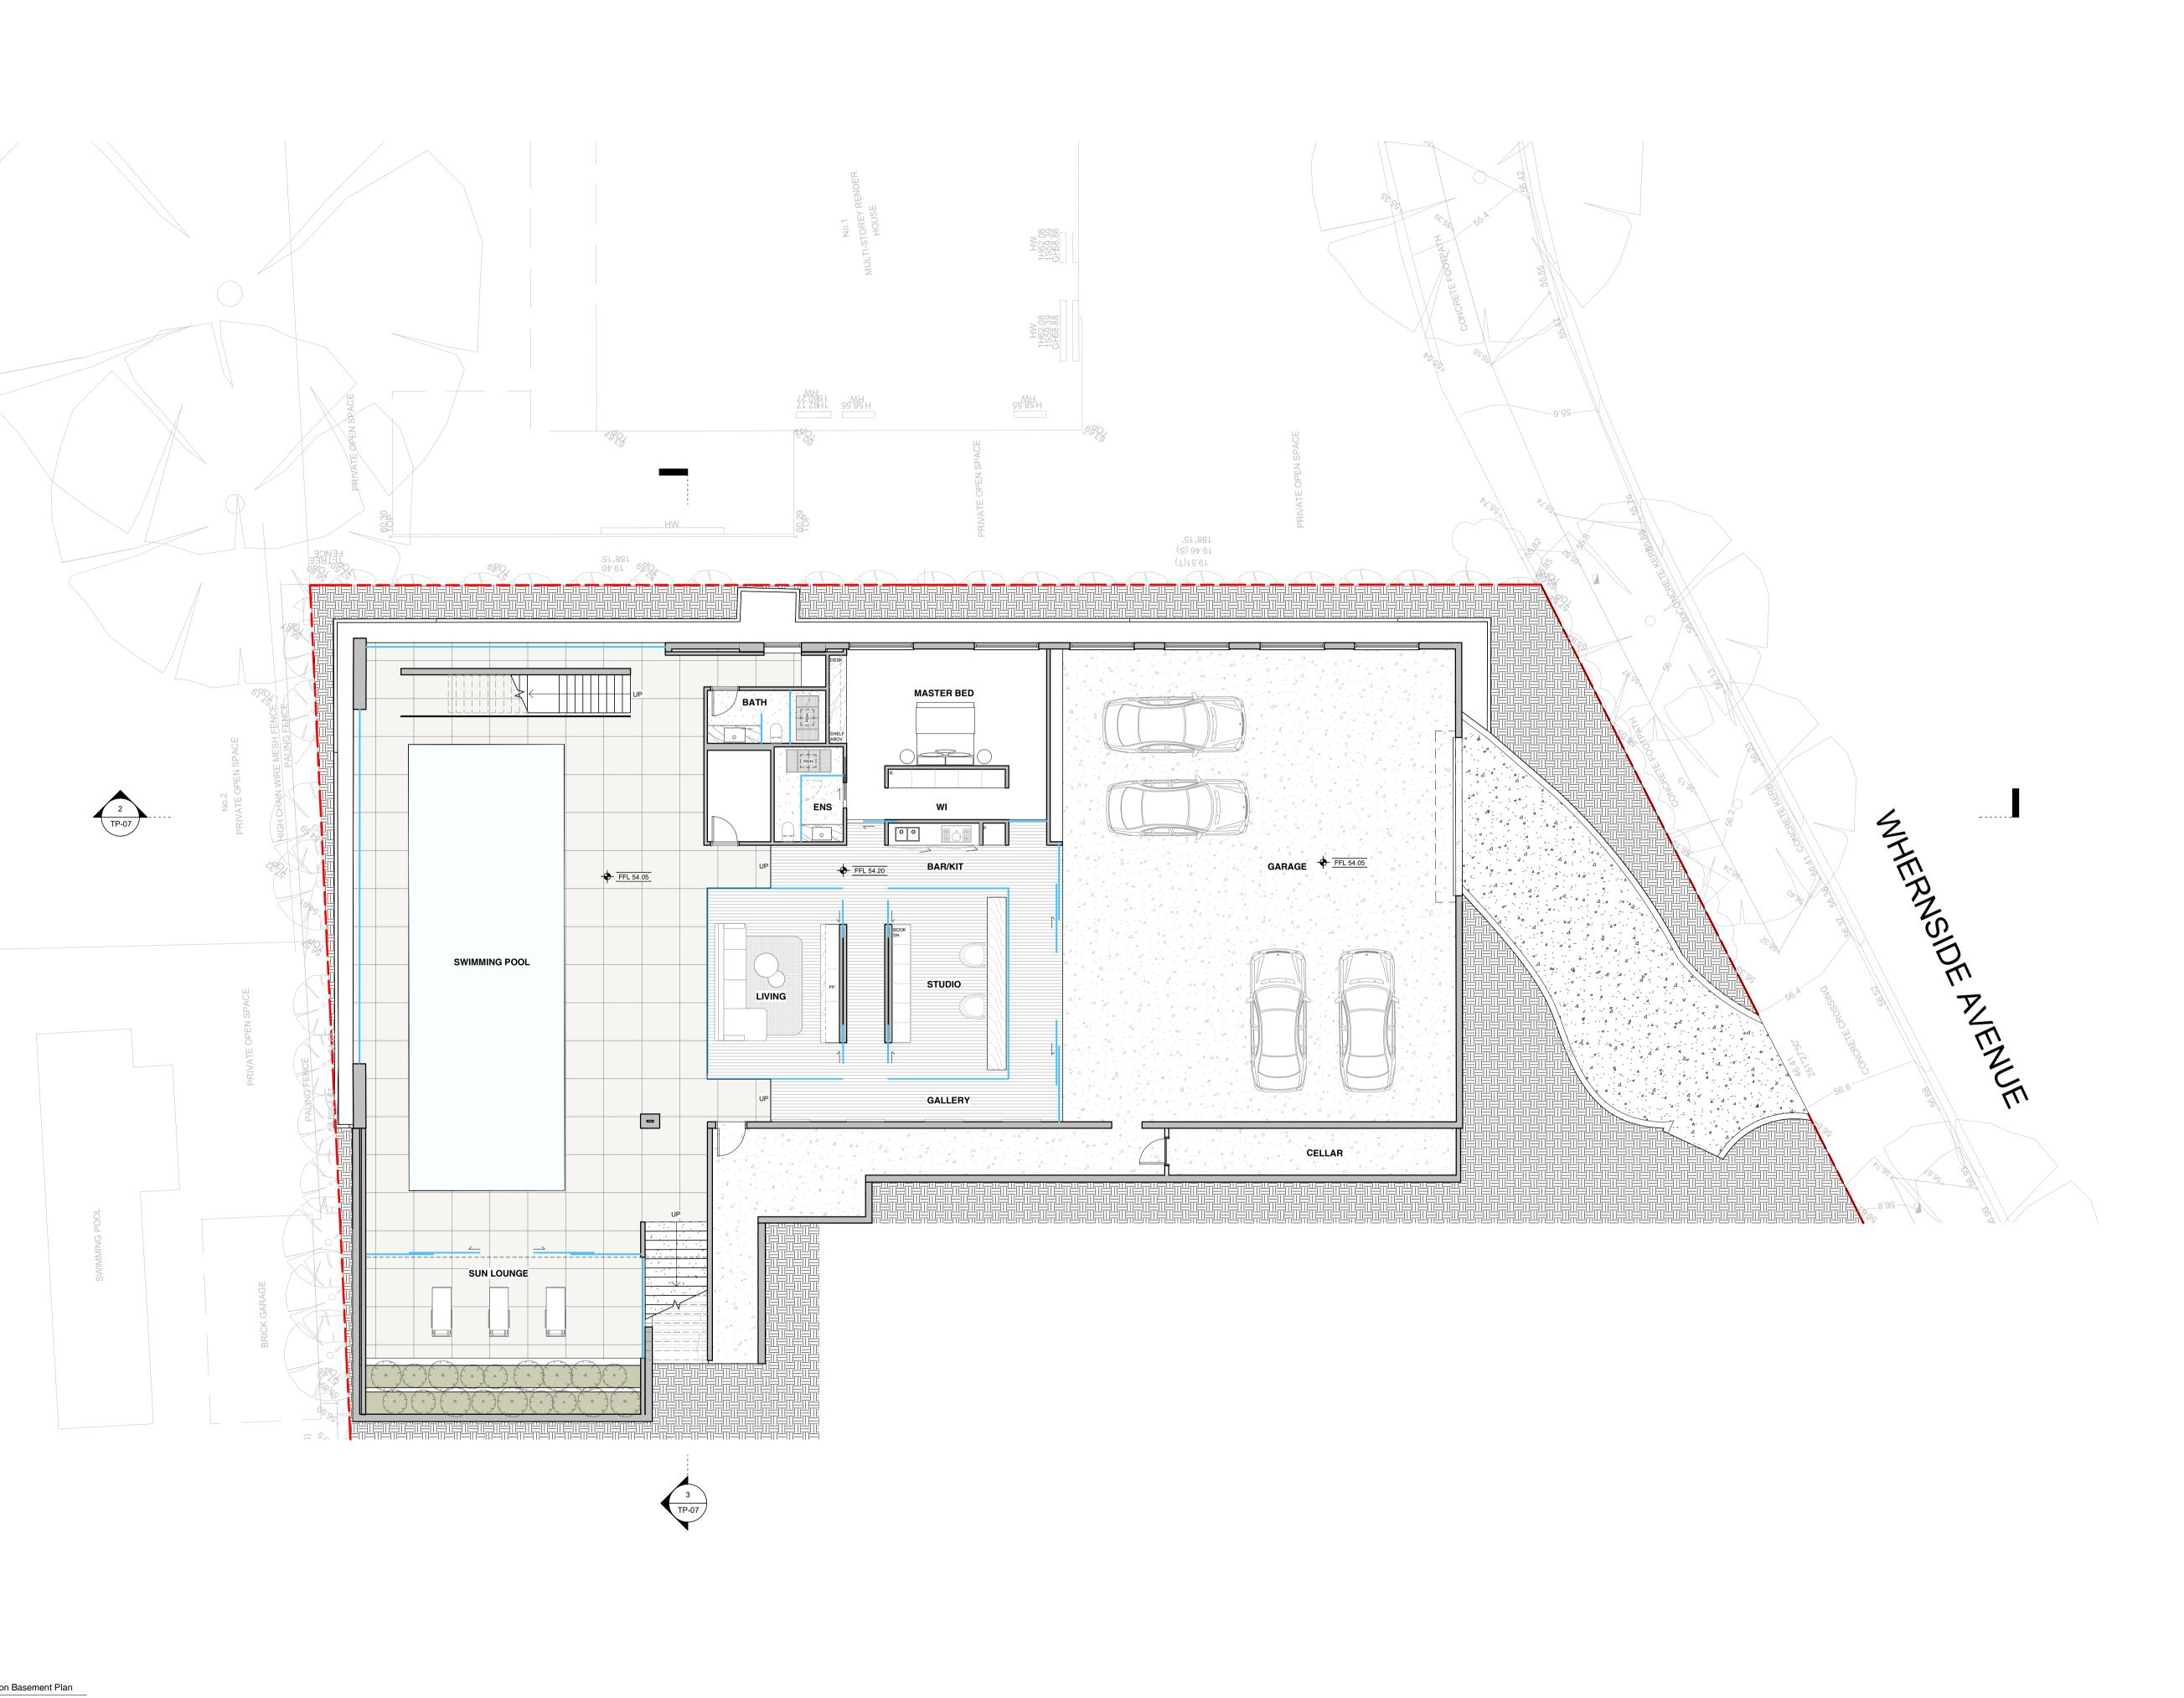

ALTA ARCHITECTURE

CLIENT Wen Chen

<sup>ADDRESS</sup> 26 Albany Road, Toorak

Pavillion Basement Floor

REVISION NO.

SCALE
DRAWN BY
JOB NO.

Little Milton

CAD NO. m12069 - TP-02