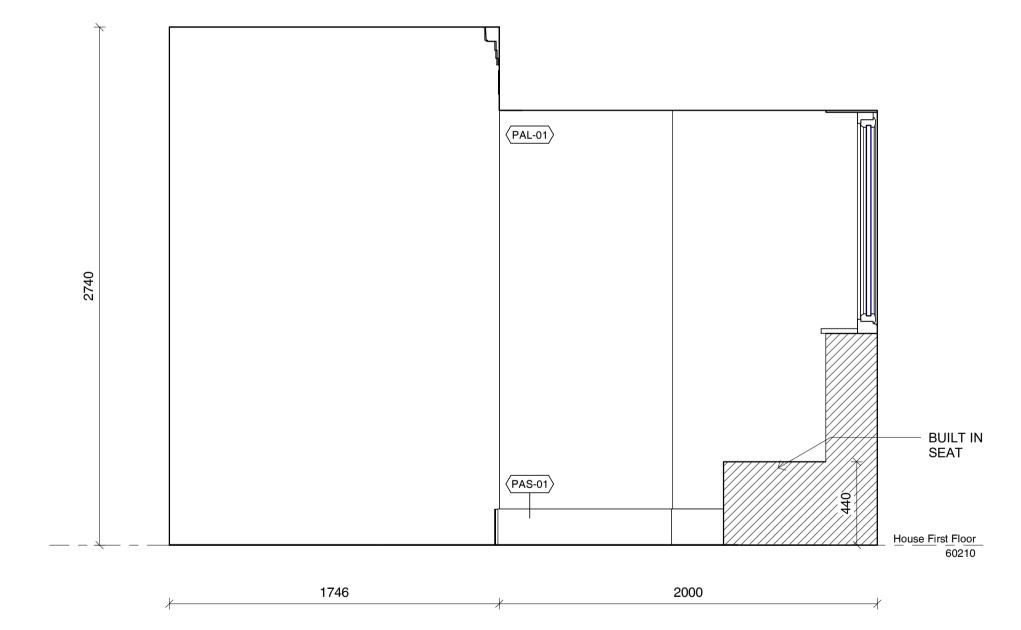

1290 **INSET GLASS** PANEL. DETAIL **NEW TIMBER** FLOOR SUNROOM (TIM-02) ID-F1.32 PLASTERBOARD LINING TO **EXISTING WALLS** 1220 2600 5105

EXISTING WALLS TO REMAIN EXISTING WALLS TO BE DEMOLISHED

PROPOSED NEW STUD