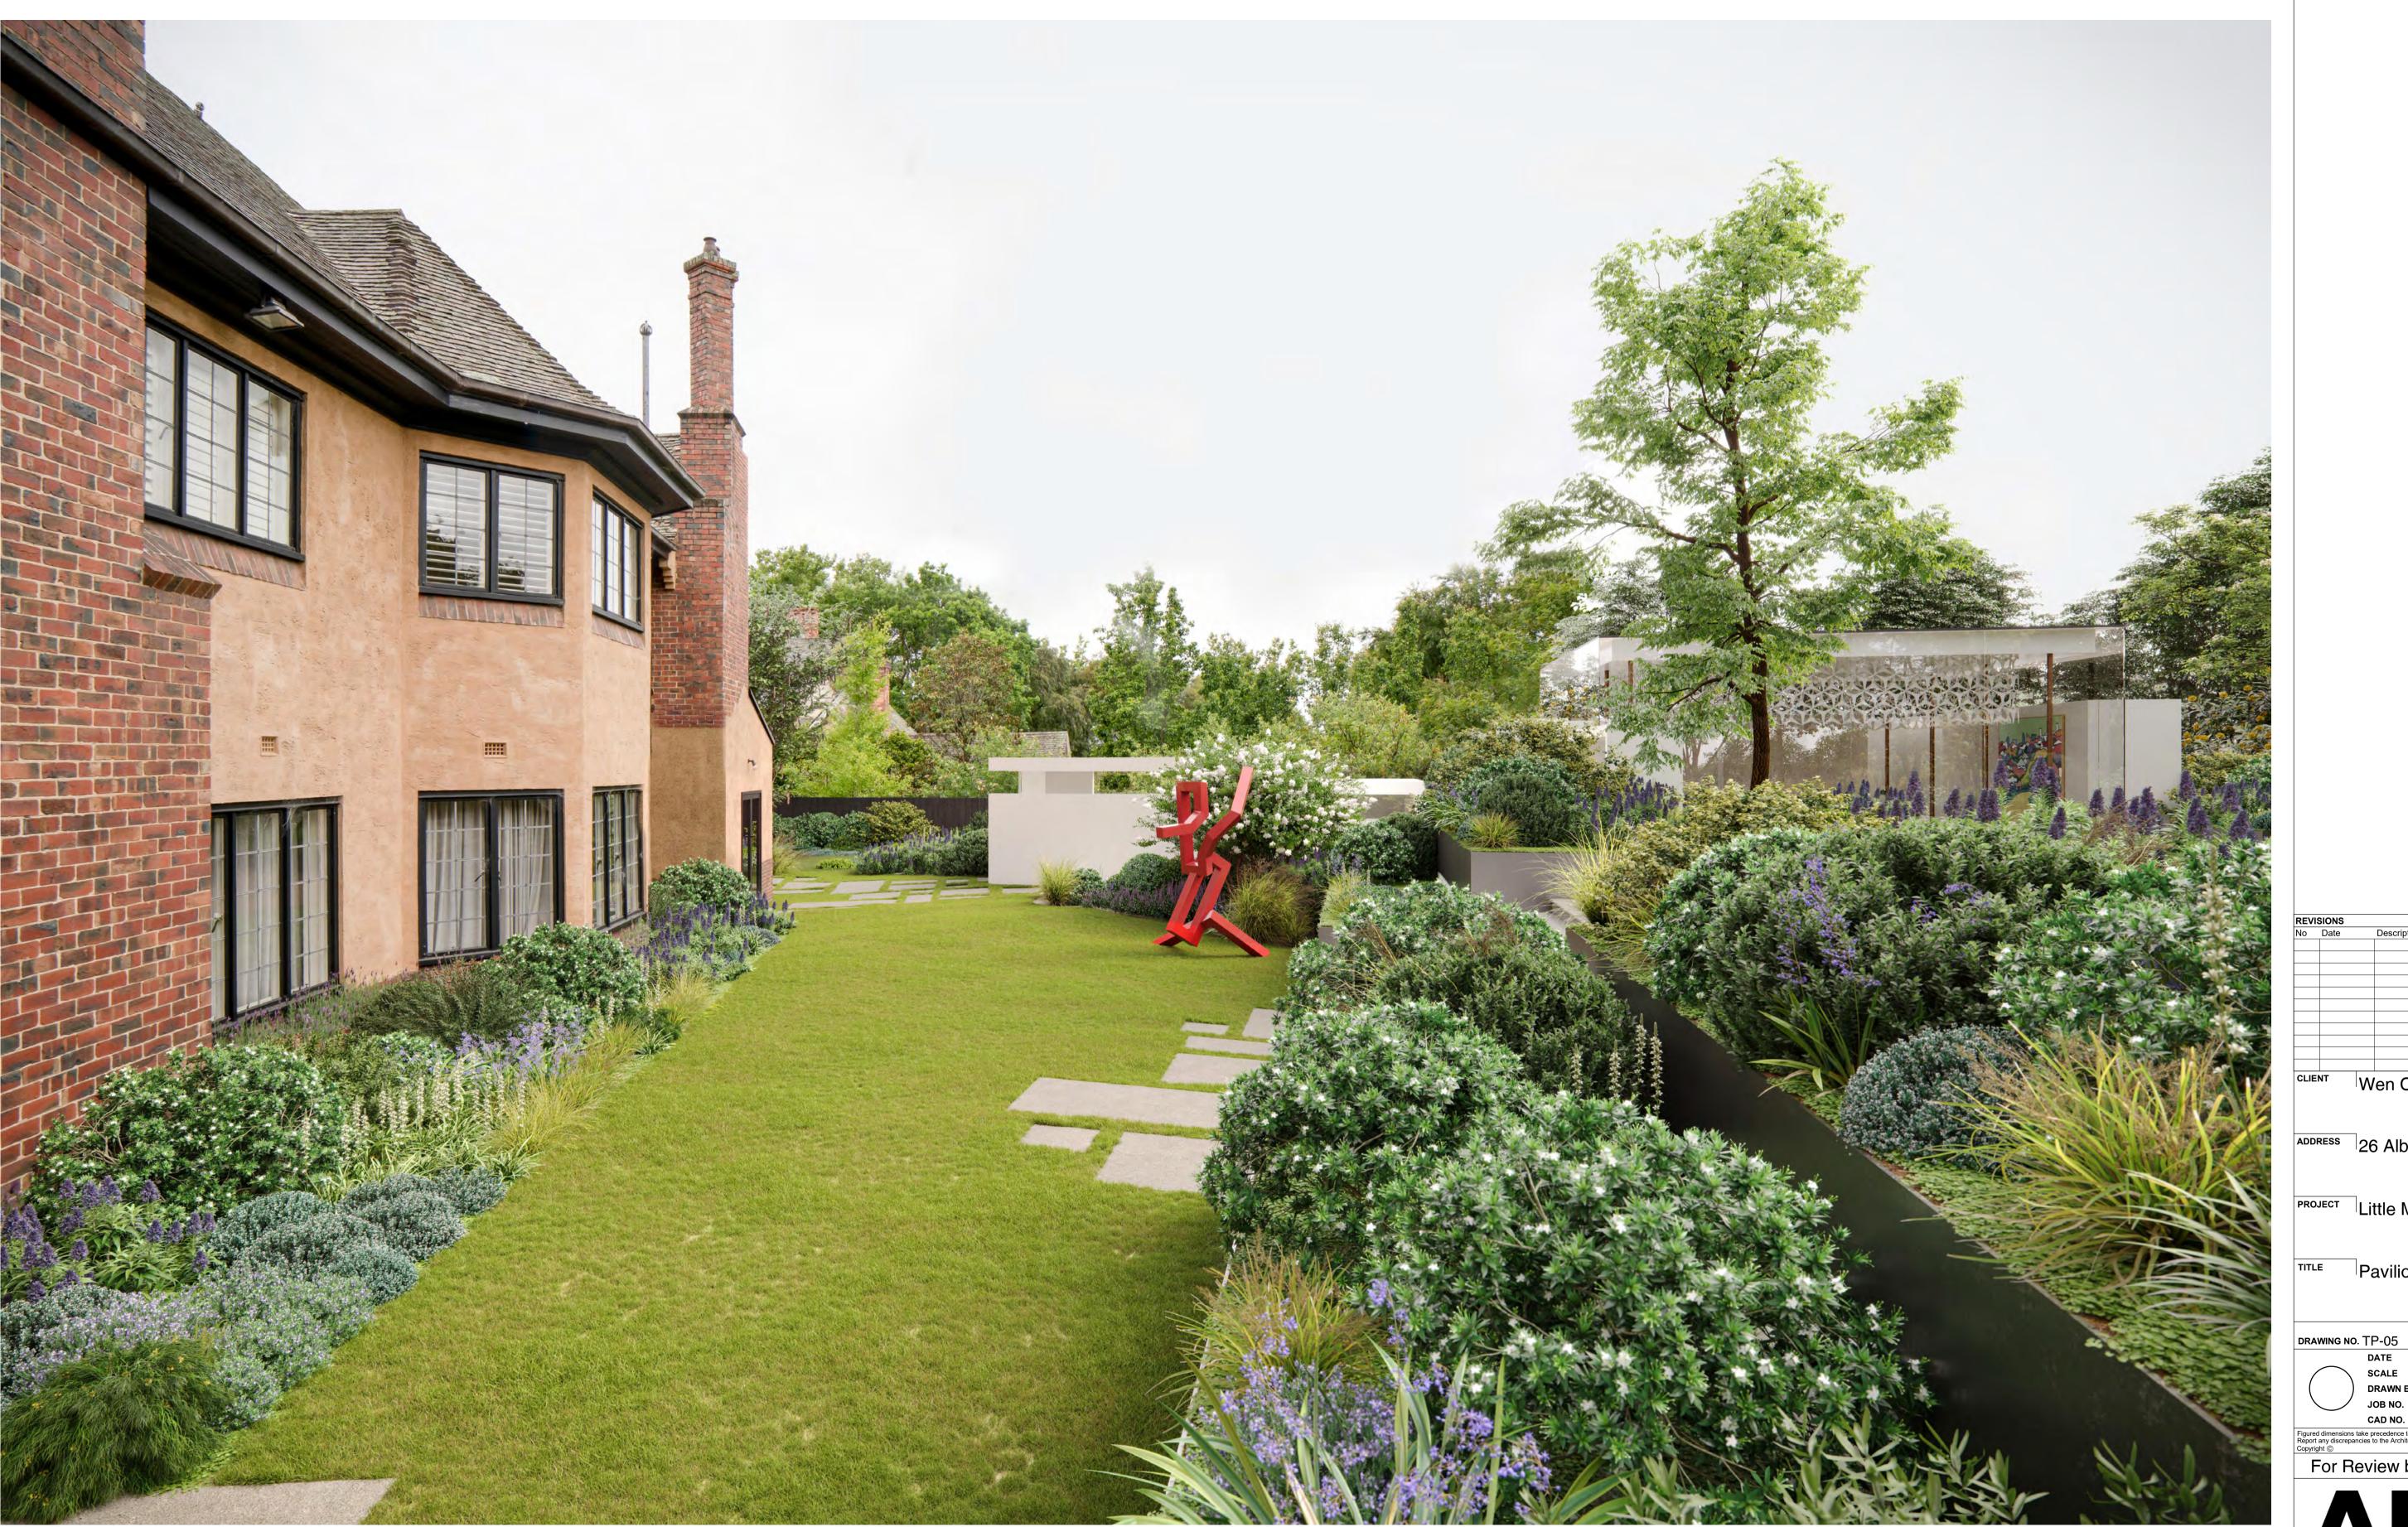

ALTA ARCHITECTURE

Pavillion Ground Floor Plan

SCALE 1:100

Pavilion\_South Elevation

SCALE 1:100

Pavilion\_North Elevation

SCALE 1:100

| DRAWING NO. | TP-05    | REVISION NO.   |
|-------------|----------|----------------|
|             | DATE     | Issue Date     |
|             | SCALE    |                |
| ( )         | DRAWN BY | ST             |
|             | JOB NO.  | m12069         |
|             | CAD NO.  | m12069 - TP-05 |