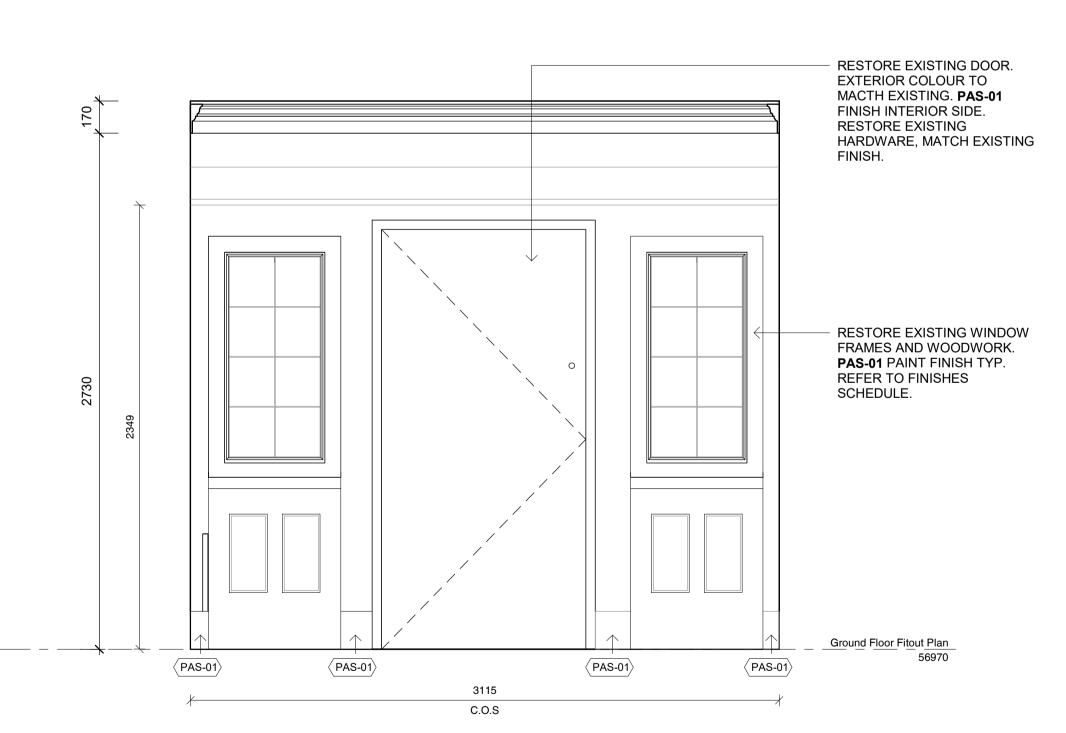

## FINISHES SCHEDULE

FSF-01 - FINISH SPECIAL FINISH. MICROCEMENT OR SIMILAR TBC

PAF-01 - PAINT ACRYLIC FLAT, DULUX 'NATURAL WHITE'

PAL-01 - PAINT ACRYLIC LOW SHEEN, DULUX 'NATURAL WHITE'

PAS-01 - PAINT ACRYLIC SEMI GLOSS, DULUX 'NATURAL WHITE'

RU-01 - RUG TBC.

TIL-01 - WALL TILES. SPECIFICATIONS TBC

TIM-01 - EXISTING TIMBER FLOORING, RESTORED AND STAINED TO MATCH EXISTING.

TIM-02 - NEW PROPOSED TIMBER, TONGUE AND GROOVE "MASSIVO 400" STAINED TO MATCH EXISTING TIMBER FLOORS. TBC

WP-01 - WALL PAPER. TBC

| REV  | ISIONS |     |          |    |
|------|--------|-----|----------|----|
| Vο   | Date   | Des | cription | Ву |
|      |        |     |          |    |
|      |        |     |          |    |
|      |        |     |          |    |
|      |        |     |          |    |
|      |        |     |          |    |
|      |        |     |          |    |
|      |        |     |          |    |
|      |        |     |          |    |
|      |        |     |          |    |
|      |        |     |          |    |
|      |        |     |          |    |
| CLIE | ENT    | Wen | n Chen   |    |

26 Albany Road, Toorak

PROJECT Little Milton

Ground Floor Entry\_ Plan&

DRAWING NO. ID-G1.10 REVISION NO.

SCALE As indicated **DRAWN BY** Author

CAD NO. m12069 - ID-G1.10

For Review by Heritage Victoria

Alta Architecture Pty Ltd 587 Whitehorse Road Surrey Hills Victoria 3127 Australia T +61 3 9888 4308