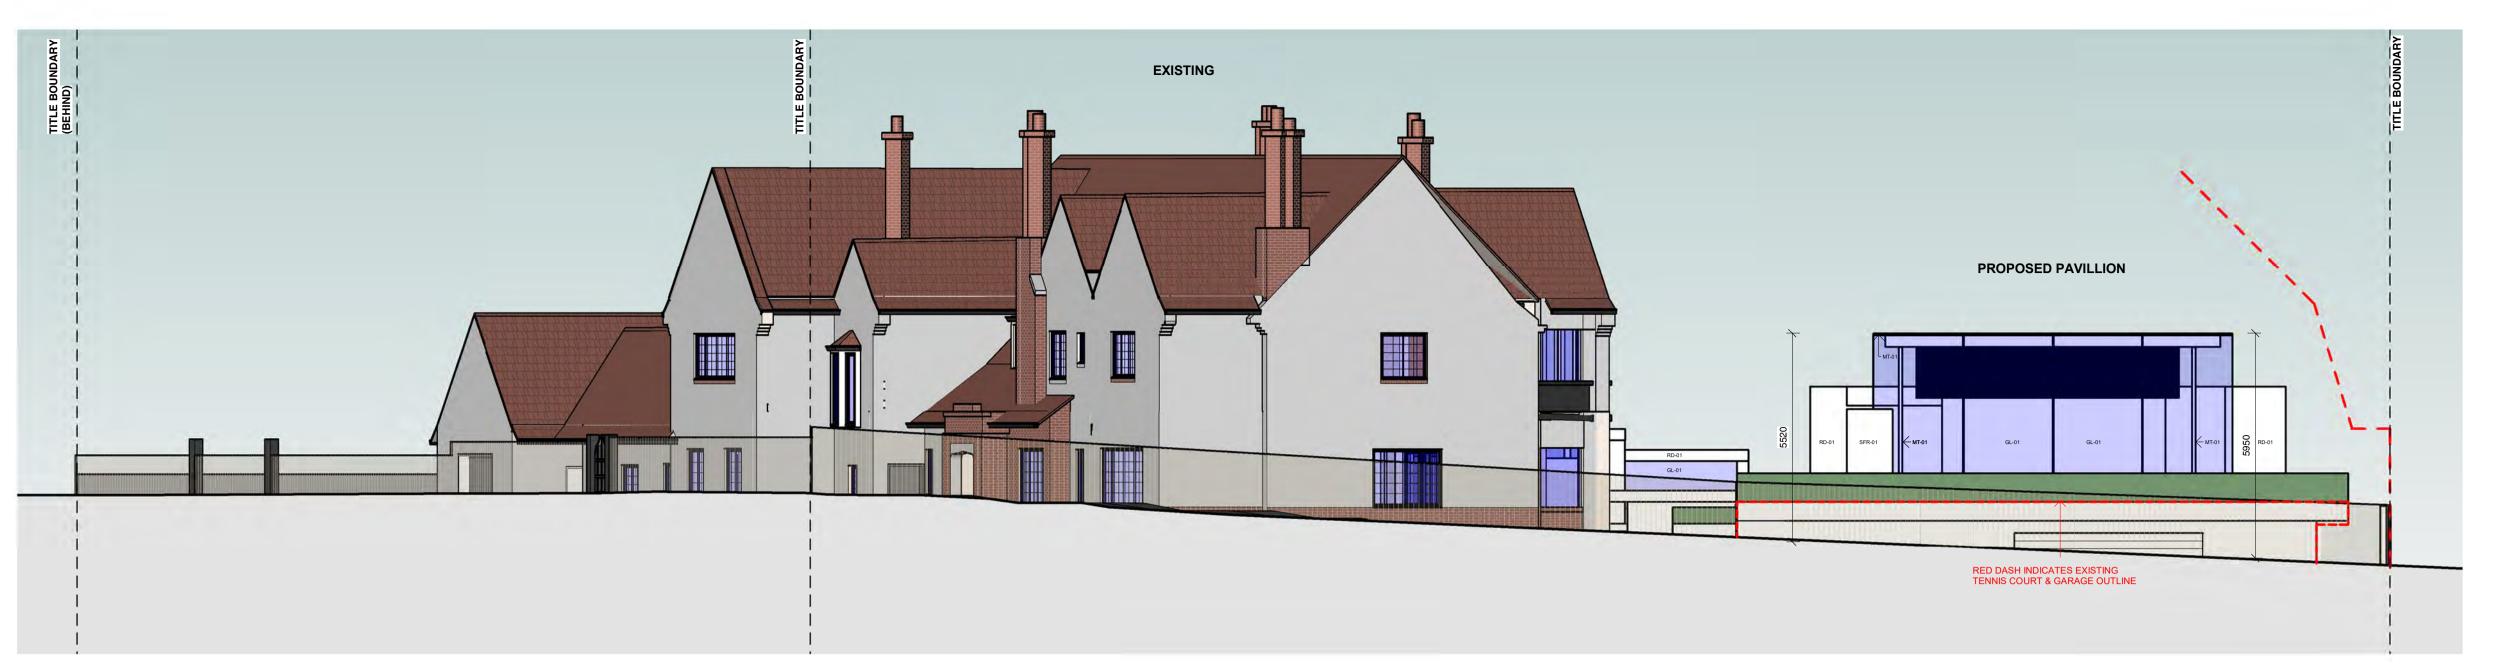

ALTA ARCHITECTURE

Pavillion Ground Floor Plan

SCALE 1:100

Pavilion\_South Elevation

SCALE 1:100

Pavilion\_North Elevation

SCALE 1:100

| DRAWING NO. | TP-05    | REVISION NO.   |
|-------------|----------|----------------|
|             | DATE     | Issue Date     |
|             | SCALE    |                |
| ( )         | DRAWN BY | ST             |
|             | JOB NO.  | m12069         |
|             | CAD NO.  | m12069 - TP-05 |