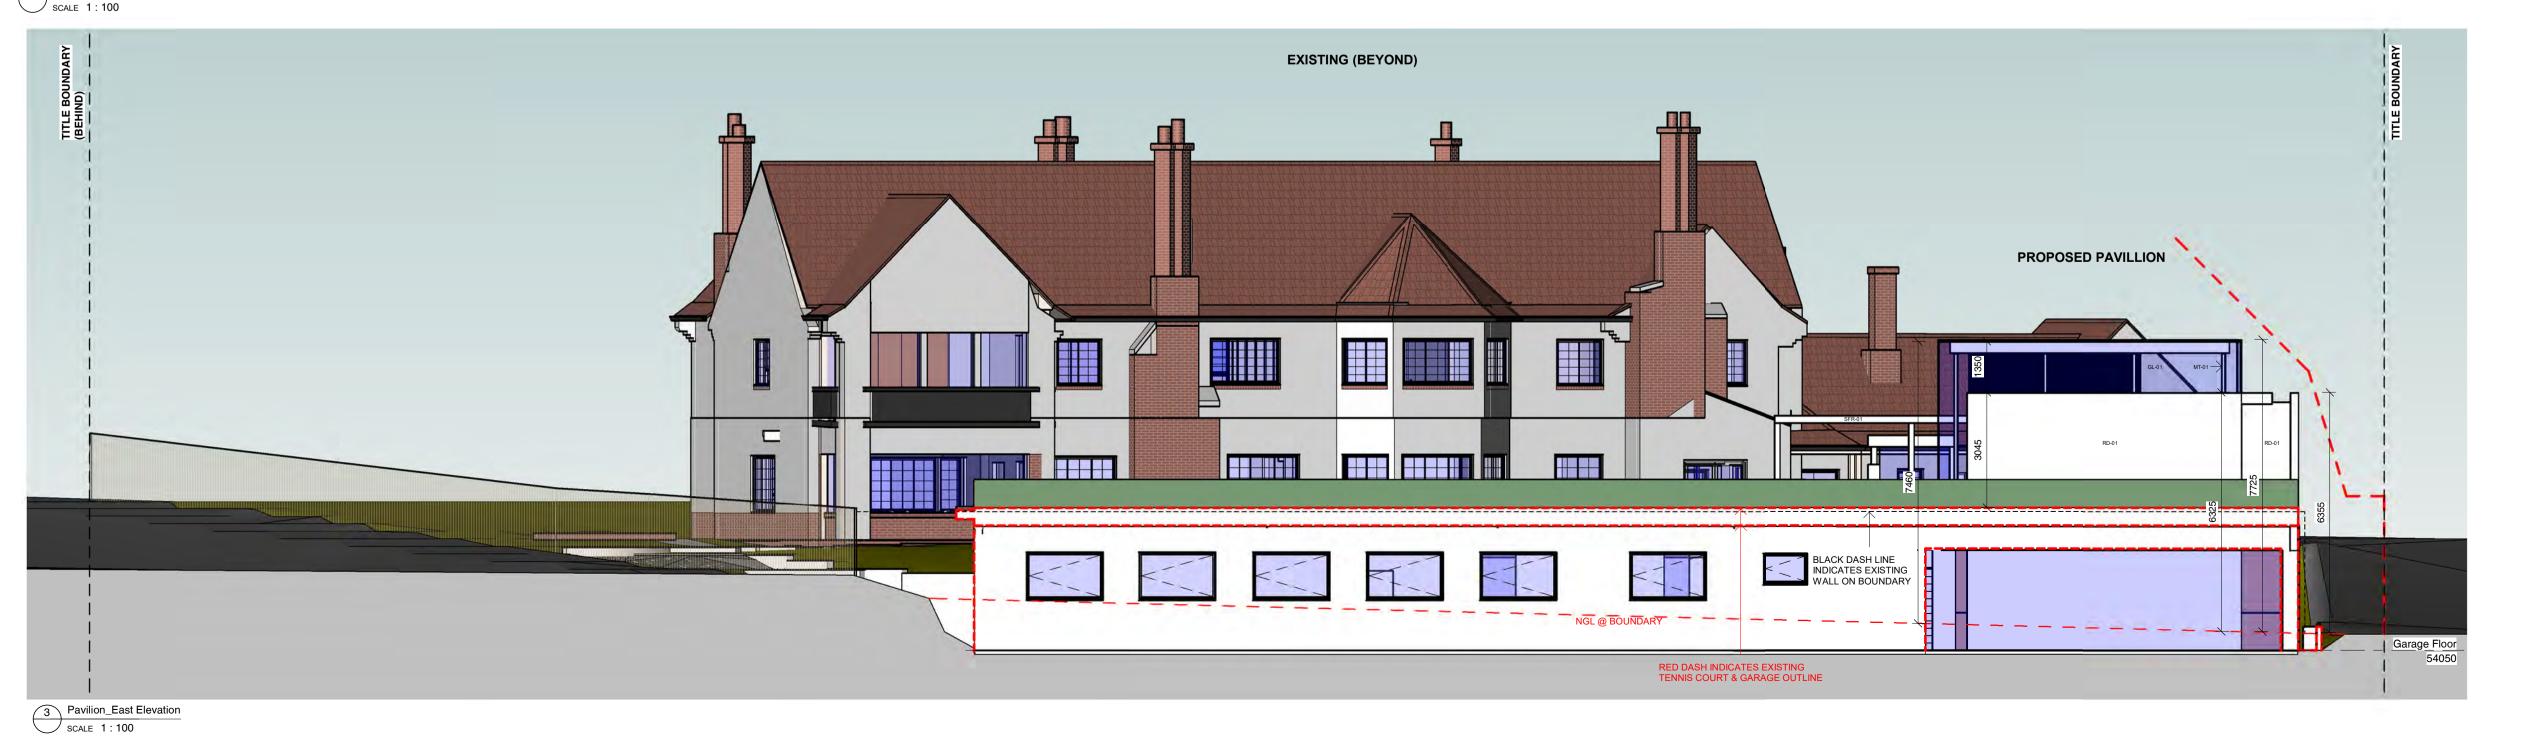

ALTA ARCHITECTURE

Pavillion Ground Floor Plan

SCALE 1:100

Pavilion\_South Elevation

SCALE 1:100

Pavilion\_North Elevation

SCALE 1:100

| DRAWING NO. | TP-05    | REVISION NO.   |
|-------------|----------|----------------|
|             | DATE     | Issue Date     |
|             | SCALE    |                |
| ( )         | DRAWN BY | ST             |
|             | JOB NO.  | m12069         |
|             | CAD NO.  | m12069 - TP-05 |