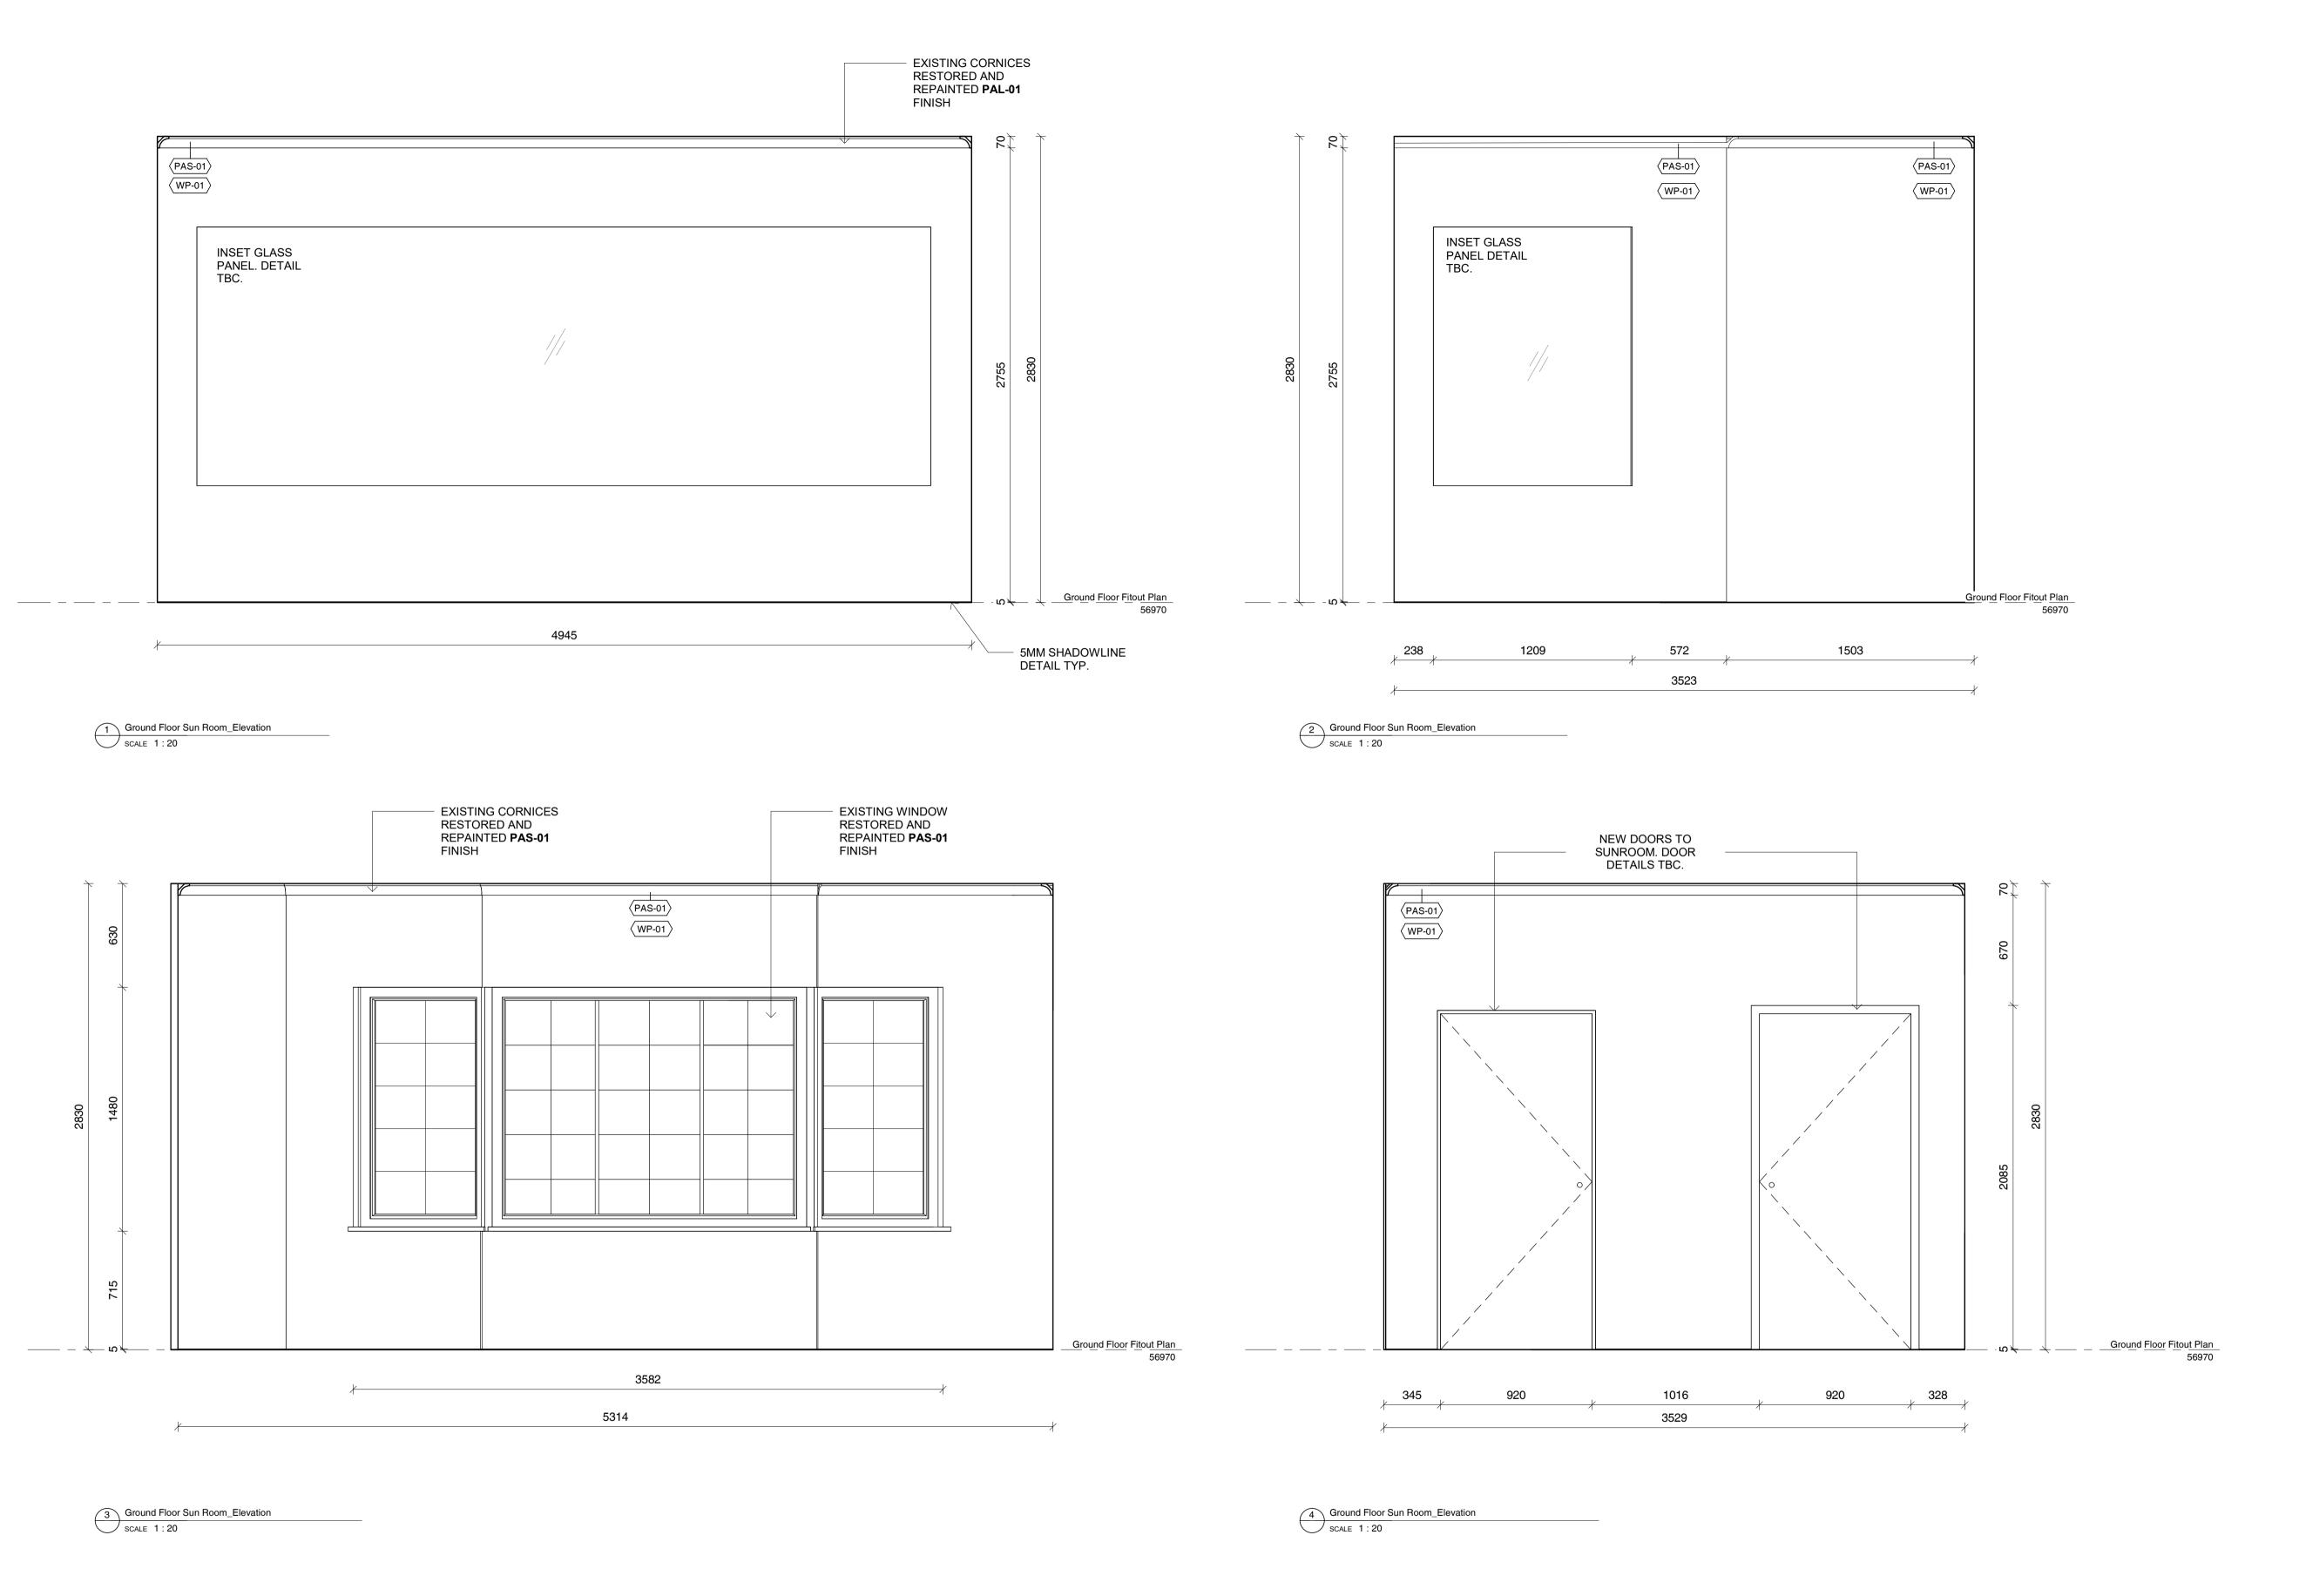

1290 **INSET GLASS** PANEL. DETAIL **NEW TIMBER** FLOOR SUNROOM (TIM-02) ID-F1.32 PLASTERBOARD LINING TO **EXISTING WALLS** 1220 2600 5105

EXISTING WALLS TO REMAIN EXISTING WALLS TO BE DEMOLISHED

PROPOSED NEW STUD

26 Albany Road, Toorak

Little Milton

First Floor Sun Room\_Plan

DRAWING NO. ID-F1.31 SCALE

**REVISION NO.** DRAWN BY Author

As indicated

**CAD NO.** m12069 - ID-F1.31

For Review by Heritage Victoria

26 Albany Road, Toorak

Little Milton

First Floor Sun Room\_Elevations

DRAWING NO. ID-F1.32 REVISION NO.

SCALE **DRAWN BY** 

As indicated Author

CAD NO. m12069 - ID-F1.32 Figured dimensions take precedence to scale readings. Verify all dimensions on site. Report any discrepancies to the Architect for decision before proceeding with the work. Copyright ©