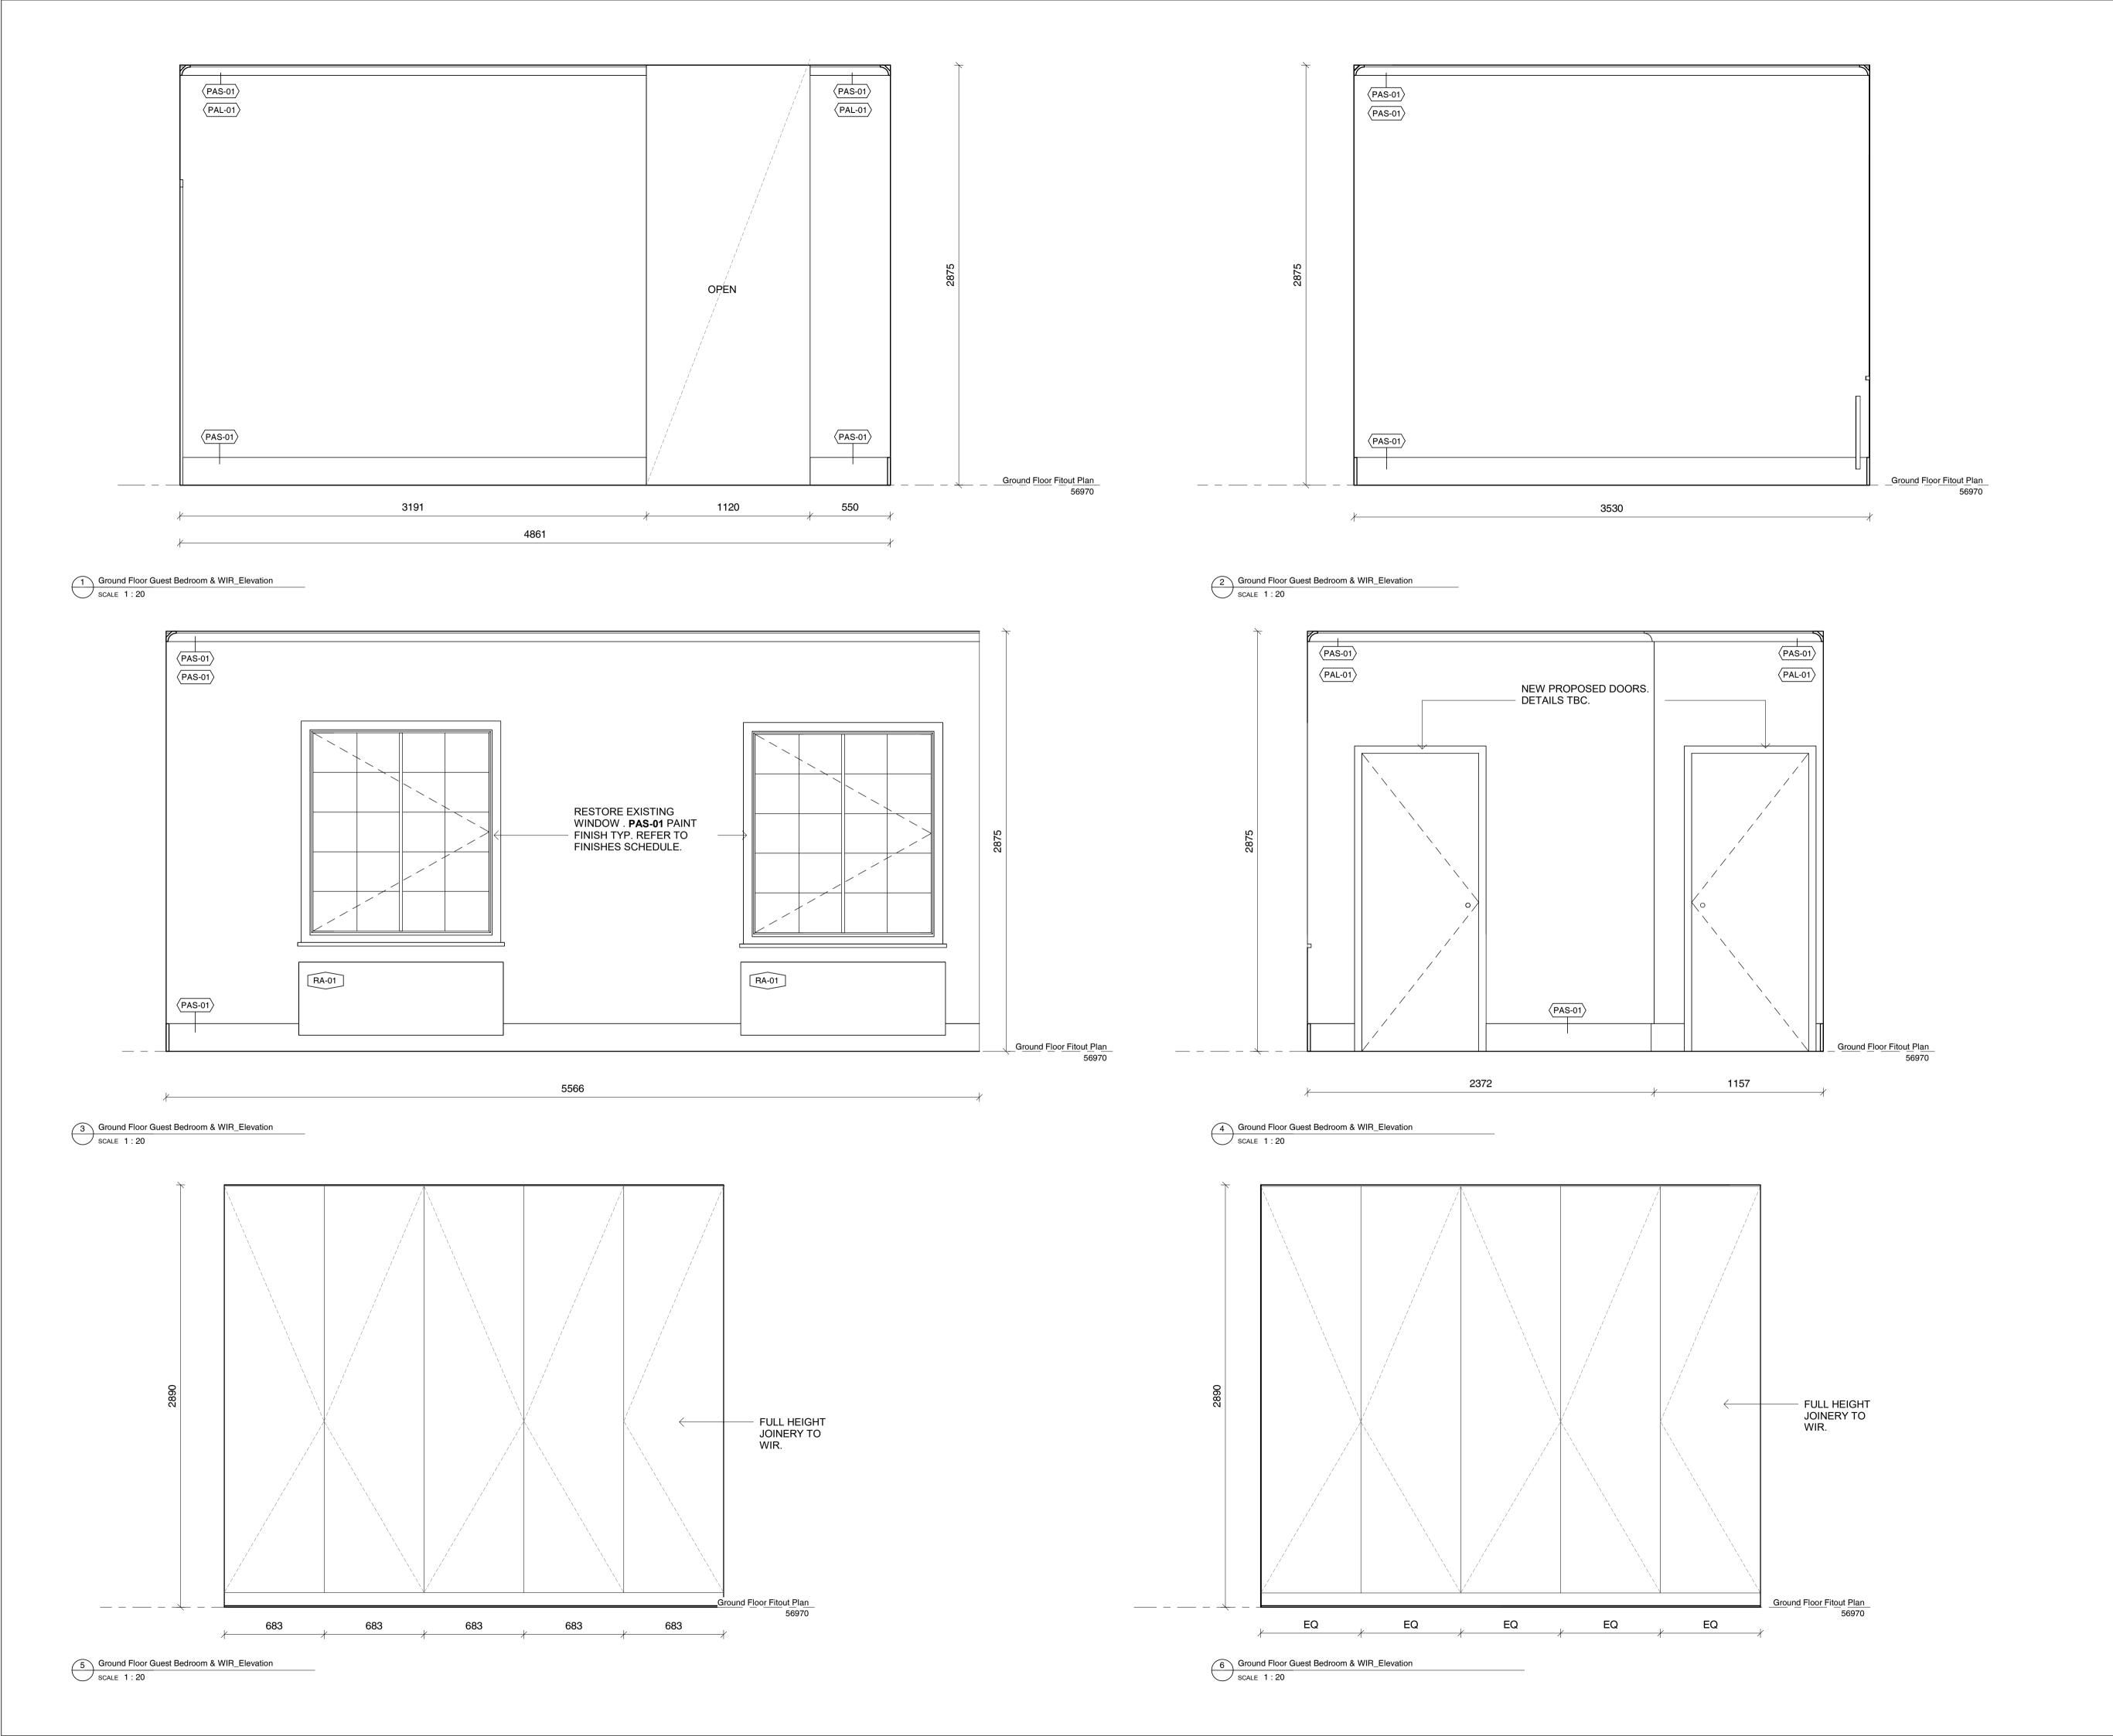

26 Albany Road, Toorak

Little Milton

Ground Floor Nanny's Room\_Plan

DRAWING NO. ID-G1.38 REVISION NO. SCALE As indicated **DRAWN BY** Author

CAD NO. m12069 - ID-G1.38

Figured dimensions take precedence to scale readings. Verify all dimensions on site. Report any discrepancies to the Architect for decision before proceeding with the work. Copyright ©

WP-01 - WALL PAPER. TBC

26 Albany Road, Toorak

PROJECT Little Milton

Ground Floor Nanny's Room\_Elevations

DRAWING NO. ID-G1.39

SCALE **DRAWN BY** 

**REVISION NO.** Author

CAD NO. m12069 - ID-G1.39 Figured dimensions take precedence to scale readings. Verify all dimensions on site. Report any discrepancies to the Architect for decision before proceeding with the work. Copyright ©