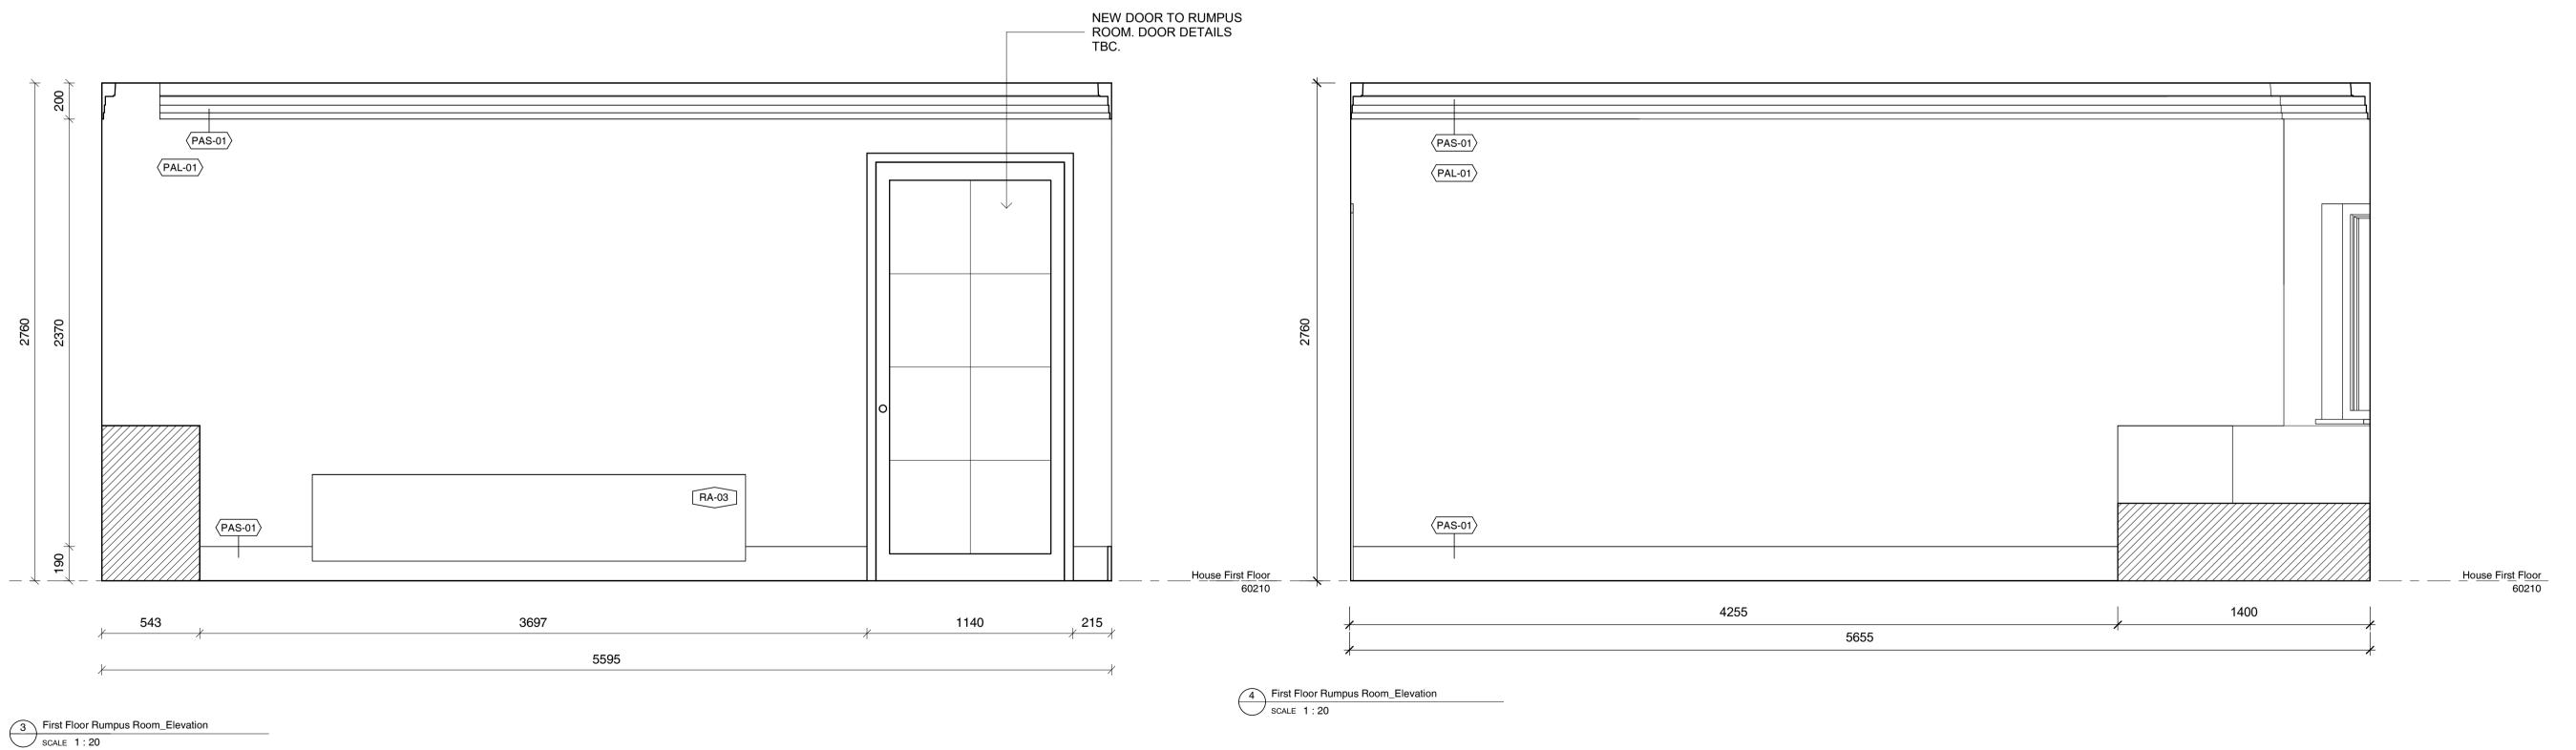

**WP-01** - WALL PAPER. TBC

26 Albany Road, Toorak

Little Milton

First Floor Rumpus Room\_Plan

DRAWING NO. ID-F1.18

SCALE DRAWN BY

REVISION NO. As indicated Author

CAD NO. m12069 - ID-F1.18

EXISTING WALLS TO REMAIN

EXISTING WALLS TO BE DEMOLISHED PROPOSED NEW STUD WALLS

**GENERAL NOTES** 

CHECK ALL DIMENSIONS & SITE CONDITIONS

PRIOR TO COMMENCEMENT OF ANY WORK, THE PURCHASE OR ORDERING OF ANY MATERIALS, FITTINGS, PLANT SERVICES OR EQUIPMENT AND THE PREPARATION OF SHOP DRAWINGS AND OR THE FABRICATION OF ANY COMPONENTS.

**WP-01** - WALL PAPER. TBC

26 Albany Road, Toorak

Little Milton

First Floor Rumpus Room\_Elevations

SCALE DRAWN BY

DRAWING NO. ID-F1.19 REVISION NO. As indicated Author

CAD NO. m12069 - ID-F1.19 Figured dimensions take precedence to scale readings. Verify all dimensions on site. Report any discrepancies to the Architect for decision before proceeding with the work. Copyright ©