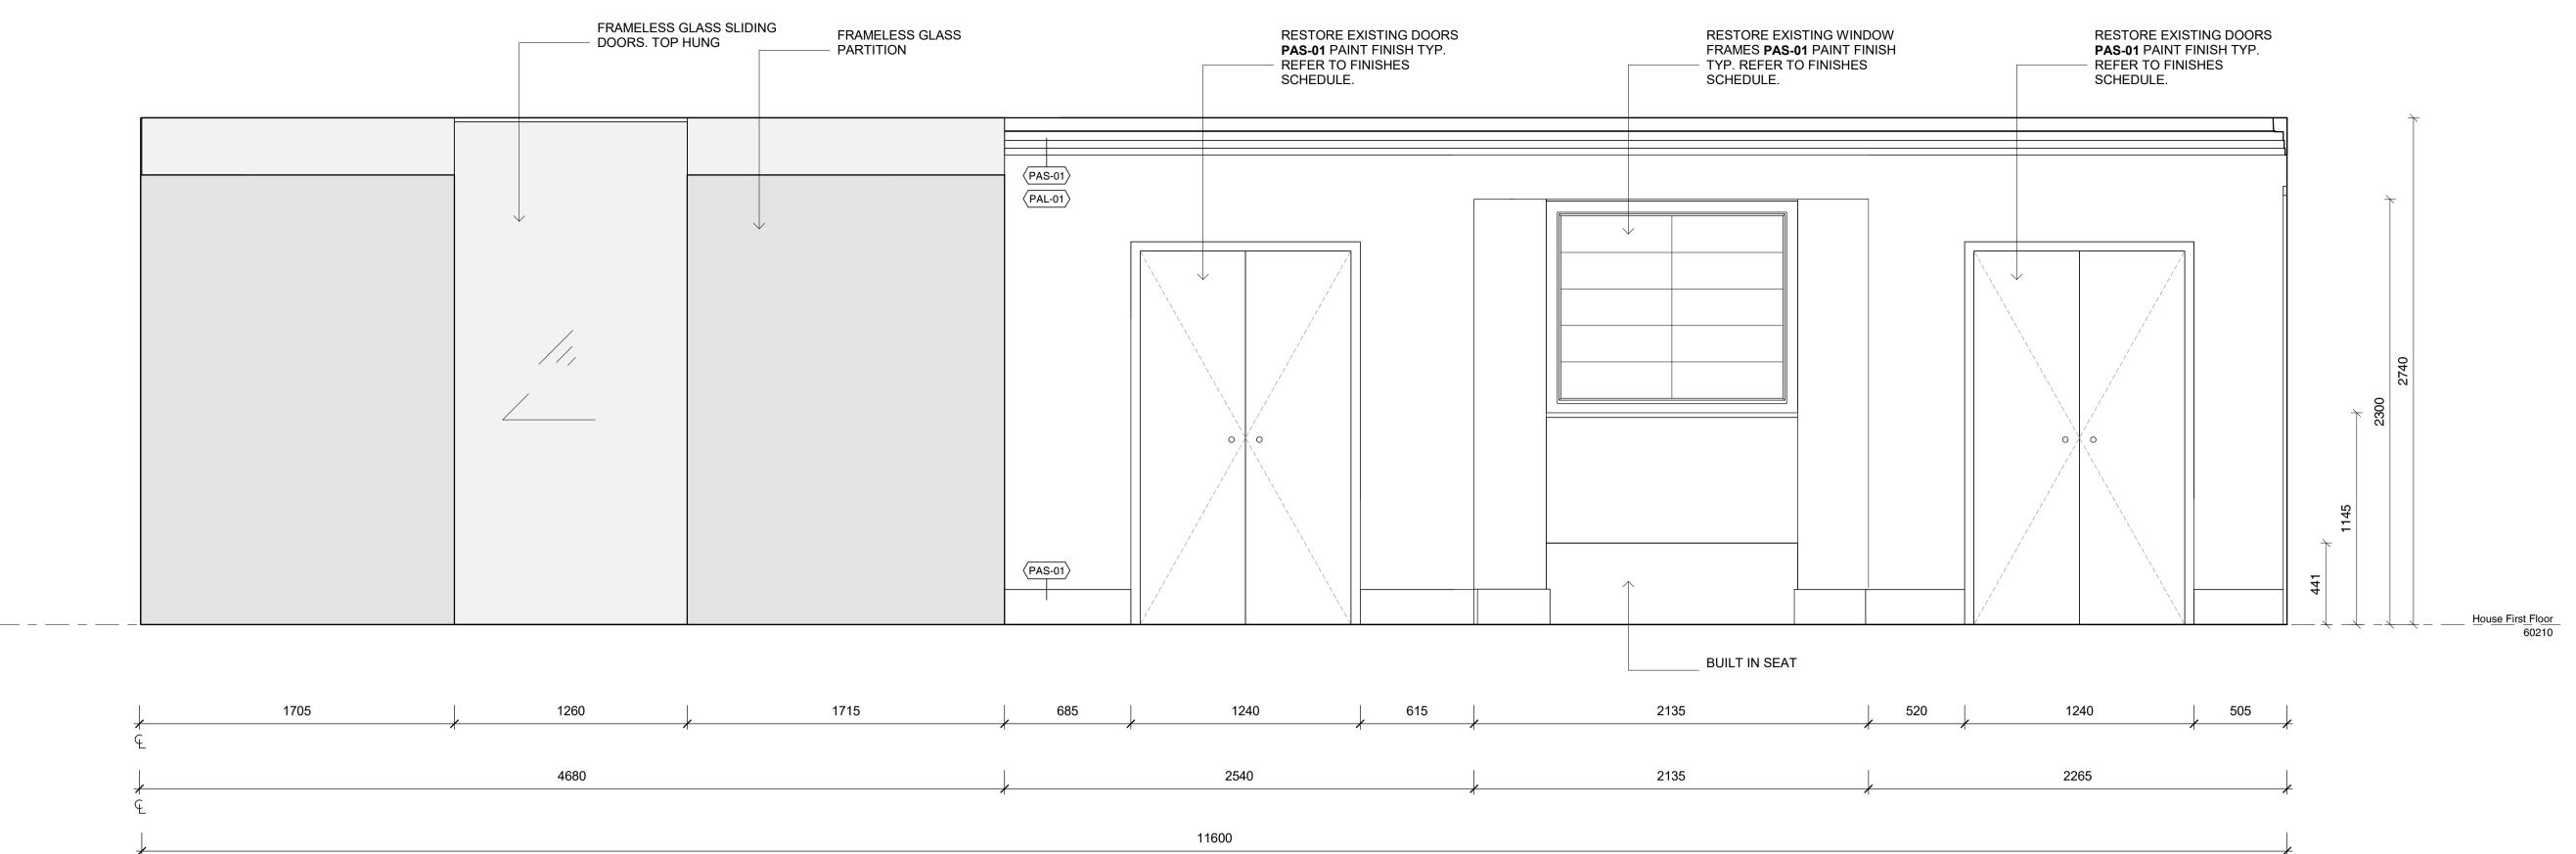

587 Whitehorse Road Surrey Hills Victoria 3127 Australia T +61 3 9888 4308

First Floor Master Bed. Corridor\_Elevation SCALE 1:20

First Floor Master Bed. Corridor\_Elevation

SCALE 1:20

PROPOSED NEW STUD

### **GENERAL NOTES**

CHECK ALL DIMENSIONS & SITE CONDITIONS PRIOR TO COMMENCEMENT OF ANY WORK, THE PURCHASE OR ORDERING OF ANY MATERIALS, FITTINGS, PLANT SERVICES OR EQUIPMENT AND THE PREPARATION OF SHOP DRAWINGS AND OR THE FABRICATION OF ANY COMPONENTS.

DO NOT SCALE DRAWINGS - REFER TO FIGURED DIMENSIONS ONLY. ANY DISCREPANCIES SHALL IMMEDIATELY BE REFERRED TO ALTA ARCHITECTS FOR CLARIFICATION.

ALL DRAWINGS MAY NOT BE REPRODUCED OR DISTRIBUTED WITHOUT PRIOR PERMISSION FROM ALTA ARCHITECTS.

#### FINISHES SCHEDULE

FSF-01 - FINISH SPECIAL FINISH. MICROCEMENT OR SIMILAR TBC

PAF-01 - PAINT ACRYLIC FLAT, DULUX 'NATURAL WHITE'

PAL-01 - PAINT ACRYLIC LOW SHEEN, DULUX 'NATURAL WHITE'

PAS-01 - PAINT ACRYLIC SEMI GLOSS, DULUX 'NATURAL WHITE'

RU-01 - RUG TBC.

TIL-01 - WALL TILES. SPECIFICATIONS TBC

TIM-01 - EXISTING TIMBER FLOORING, RESTORED AND STAINED TO MATCH EXISTING.

TIM-02 - NEW PROPOSED TIMBER, TONGUE AND GROOVE "MASSIVO 400' STAINED TO MATCH EXISTING TIMBER FLOORS. TBC

WP-01 - WALL PAPER. TBC

26 Albany Road, Toorak

Little Milton

First Floor Master Bed. Corridor\_Elevations

DRAWING NO. ID-F1.21

SCALE **DRAWN BY** 

REVISION NO. As indicated Author

CAD NO. m12069 - ID-F1.21