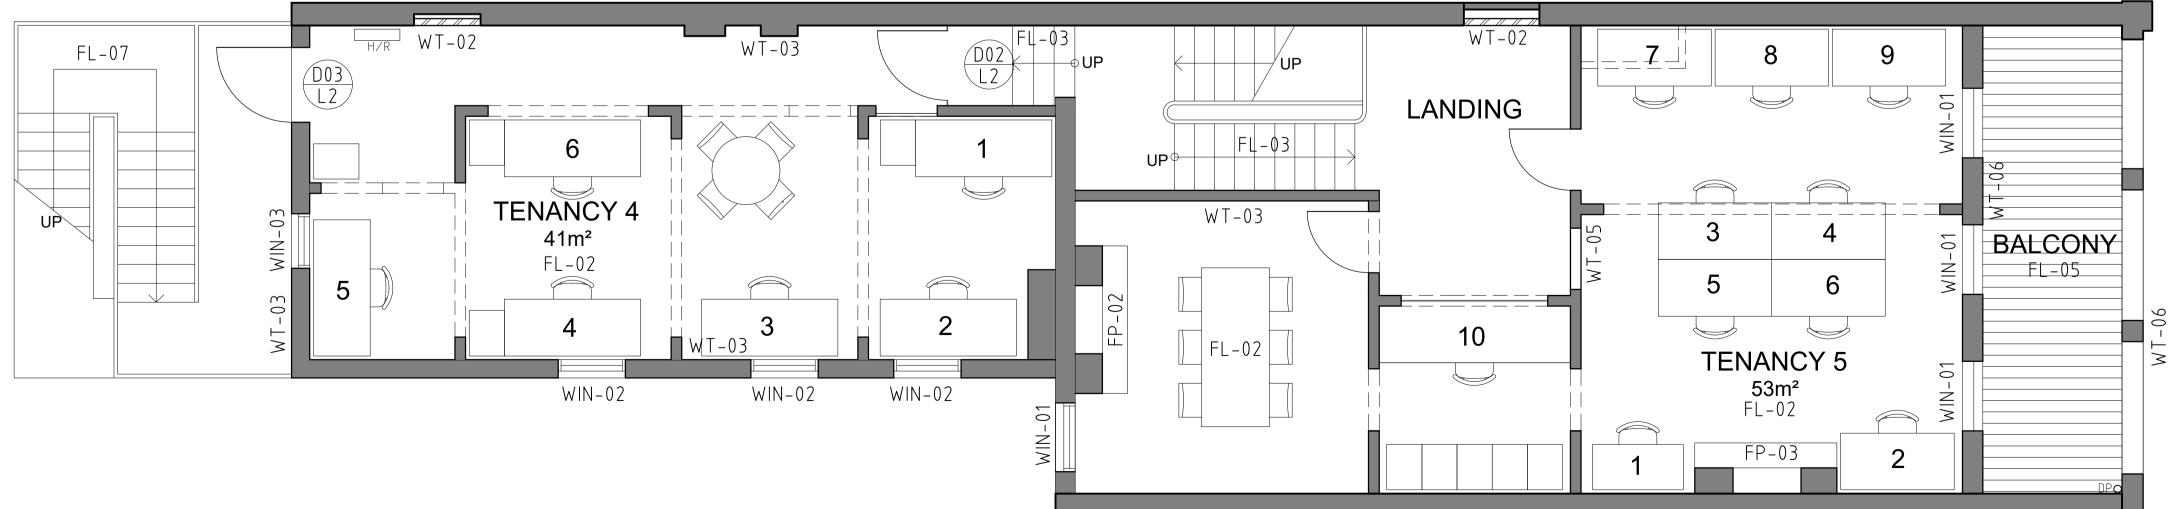

ED.

KLIP LOK ROOF OF 2° FALL TO FASCIA GUTTER.

CORDS AND WEIGHTS TO BE REPLACED PRIOR TO PAINTING AND NEW FURNITURE TO BE FITTED.

REPAIRED/REPLACED TO MATCH ORIGINAL DETAIL WITH

EXISTING DETAILS INCLUDING SKIRTING/ARCHITRAVES ETC.

PROTECTED. HARD PLASTER REPAIRED OR REPLACED IF

PAINTED. DRUMMING RENDER TO BE REPLACED LOCALLY

AND PROTECTED. LEADLIGHT WINDOWS TO BE REPLACED

TO ORIGINAL DETAIL TO MATCH 99 DRUMMOND STREET.

AND CAVITY PACKED WITH R.2.0 ROCKWOOL OR

TO MATCH ORIGINAL DETAIL FINISHED FLUSH WITH TIMBER

MANTELPIECE TO BE REPLACED TO FUTURE SELECTION TO

AND CHECKED FOR LEAKS AND FAULTY FLASHINGS AND

CHECKED AND REPLACED IF REQUIRED PRIOR TO PAINTING.

FL-05 EXISTING TIMBER VERANDAH TO BE RETAINED AND LINED

## PROPOSED GROUND FLOOR PLAN



### PROPOSED FIRST FLOOR PLAN



### PROPOSED SECOND FLOOR PLAN

|                       |                                                                                                                                      | 110                                                                           |
|-----------------------|--------------------------------------------------------------------------------------------------------------------------------------|-------------------------------------------------------------------------------|
| <b>FL-**</b><br>FL-01 | FLOOR NOTES EXISTING TIMBER FLOORBOARDS TO BE SALVAGED FROM FRONT ROOMS AND REUSED IN PASSAGE AND LUNCH ROOM FOR 2 PAC CLEAR FINISH. | Ceiling \( \triangle \)  Nibs to be provided on ceiling to indicate           |
| FL-02                 | EXISTING FLOOR TO