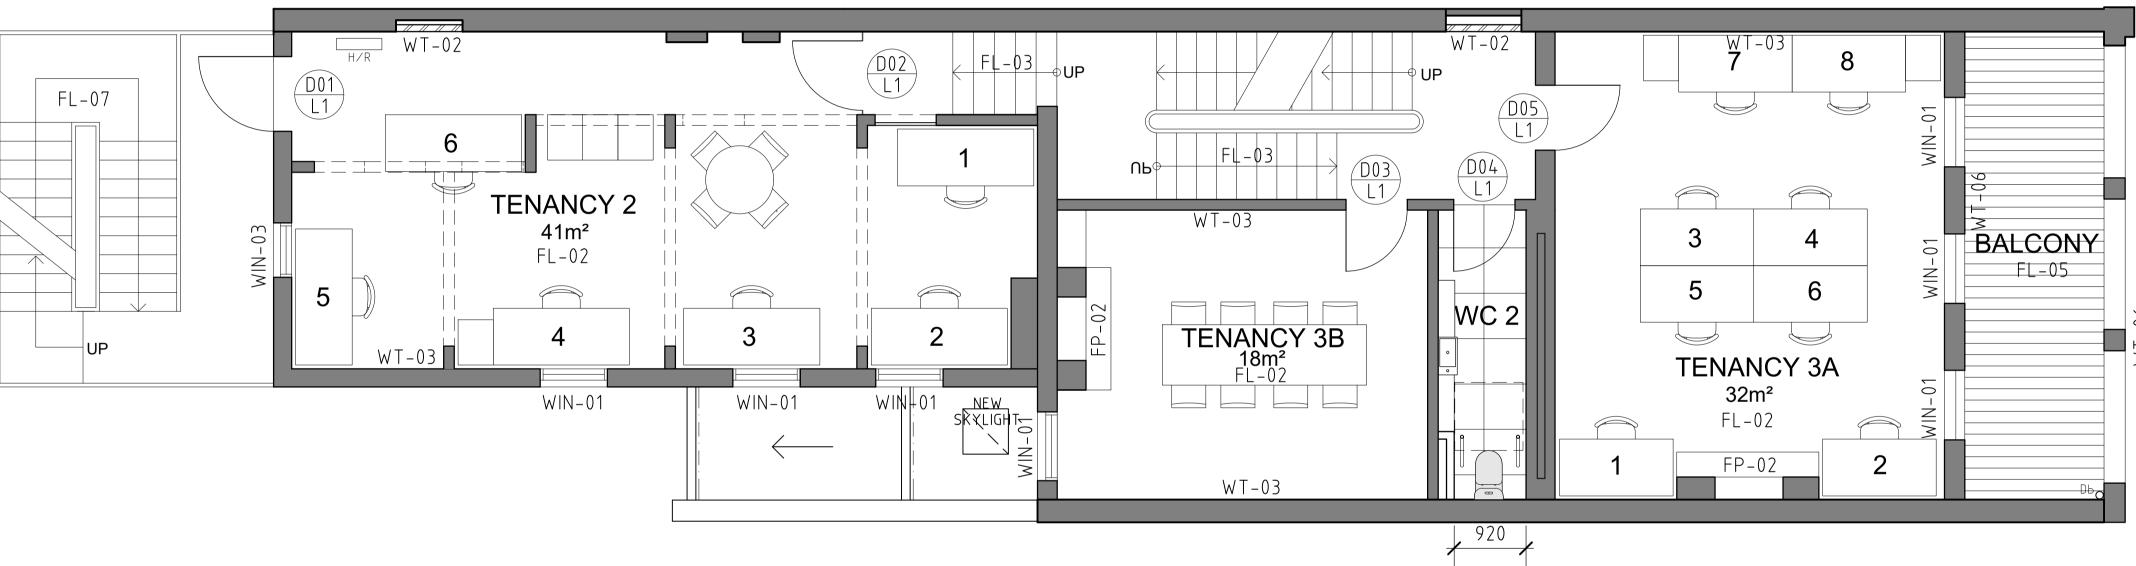

AND LEAKS AND REPLACED AS REQUIRED.

KLIP LOK ROOF OF 2° FALL TO FASCIA GUTTER.

CORDS AND WEIGHTS TO BE REPLACED PRIOR TO PAINTING AND NEW FURNITURE TO BE FITTED.

REPAIRED/REPLACED TO MATCH ORIGINAL DETAIL WITH

EXISTING DETAILS INCLUDING SKIRTING/ARCHITRAVES ETC.

PROTECTED. HARD PLASTER REPAIRED OR REPLACED IF

PAINTED. DRUMMING RENDER TO BE REPLACED LOCALLY

AND PROTECTED. LEADLIGHT WINDOWS TO BE REPLACED

TO ORIGINAL DETAIL TO MATCH 99 DRUMMOND STREET.

AND CAVITY PACKED WITH R.2.0 ROCKWOOL OR

TO MATCH ORIGINAL DETAIL FINISHED FLUSH WITH TIMBER

MANTELPIECE TO BE REPLACED TO FUTURE SELECTION TO

AND CHECKED FOR LEAKS AND FAULTY FLASHINGS AND

CHECKED AND REPLACED IF REQUIRED PRIOR TO PAINTING.

FL-05 EXISTING TIMBER VERANDAH TO BE RETAINED AND LINED

## PROPOSED GROUND FLOOR PLAN



### PROPOSED FIRST FLOOR PLAN



### PROPOSED SECOND FLOOR PLAN

|                       |                                                                                                                                      | 110                                                                           |
|-----------------------|--------------------------------------------------------------------------------------------------------------------------------------|-------------------------------------------------------------------------------|
| <b>FL-**</b><br>FL-01 | FLOOR NOTES EXISTING TIMBER FLOORBOARDS TO BE SALVAGED FROM FRONT ROOMS AND REUSED IN PASSAGE AND LUNCH ROOM FOR 2 PAC CLEAR FINISH. | Ceiling \( \triangle \)  Nibs to be provided on ceiling to indicate           |
| FL-02