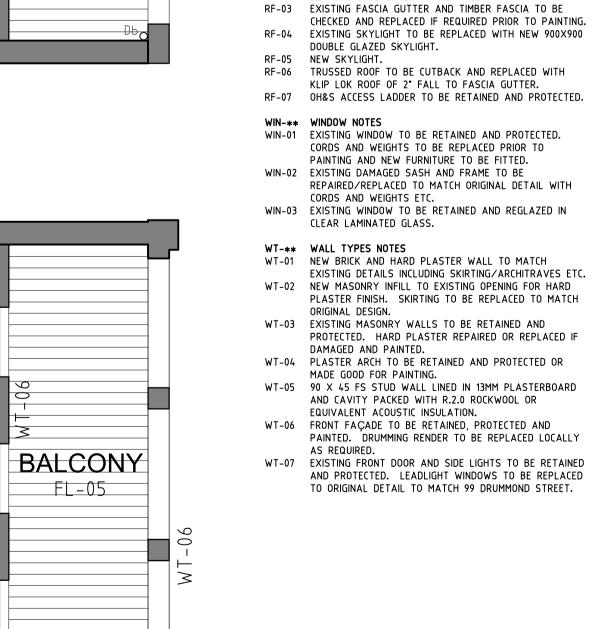

# STREE DRUMMOND

SANDED BACK AND PAINTED.

MADE GOOD AS REQUIRED.

CLEANED AND PROTECTED.

DOUBLE GLAZED SKYLIGHT.

CORDS AND WEIGHTS ETC.

CLEAR LAMINATED GLASS.

ORIGINAL DESIGN.

AS REQUIRED.

DAMAGED AND PAINTED.

MADE GOOD FOR PAINTING.

EQUIVALENT ACOUSTIC INSULATION.

FL-04 TILED FLOOR FIXED TO CEMENT SHEET OVER EXISTING

IN T&G JARRAH FLOORBOARDS FOR PAINT FINISH.
FL-06 TESSELLATED TILED VERANDAH TO BE RETAINED AND

FL-07 EXISTING FIRE STAIR TO BE RETAINED, REPAIRED AND CLEANED OF ALL RUST PRIOR TO PAINTING. FL-08 NEW SILL TO BE CONSTRUCTED FROM SAWN BLUESTONE

FP-\*\* FIREPLACE NOTES

FP-01 EXISTING FIRE GRATE TO BE RETAINED AND MADE GOOD
AS REQUIRED. MARBLE MANTELPIECE TO BE RETAINED,

FP-02 EXISTING FIRE GRATE TO BE REPAIRED AND TIMBER MANTELPIECE RETAINED AND PAINTED. TILED HEARTH TO

FP-03 EXISTING FIRE GRATE TO BE REPAIRED AND NEW TIMBER

RF-01 EXISTING IRON ROOF TO BE RETAINED AND PROTECTED

RF-02 EXISTING BOX GUTTER TO BE CHECKED FOR DAMAGE AND LEAKS AND REPLACED AS REQUIRED.

KLIP LOK ROOF OF 2° FALL TO FASCIA GUTTER.

CORDS AND WEIGHTS TO BE REPLACED PRIOR TO PAINTING AND NEW FURNITURE TO BE FITTED.

REPAIRED/REPLACED TO MATCH ORIGINAL DETAIL WITH

EXISTING DETAILS INCLUDING SKIRTING/ARCHITRAVES ETC.

PROTECTED. HARD PLASTER REPAIRED OR REPLACED IF

PAINTED. DRUMMING RENDER TO BE REPLACED LOCALLY

AND PROTECTED. LEADLIGHT WINDOWS TO BE REPLACED

TO ORIGINAL DETAIL TO MATCH 99 DRUMMOND STREET.

AND CAVITY PACKED WITH R.2.0 ROCKWOOL OR

TO MATCH ORIGINAL DETAIL FINISHED FLUSH WITH TIMBER

MANTELPIECE TO BE REPLACED TO FUTURE SELECTION TO

AND CHECKED FOR LEAKS AND FAULTY FLASHINGS AND

CHECKED AND REPLACED IF REQUIRED PRIOR TO PAINTING.

FL-05 EXISTING TIMBER VERANDAH TO BE RETAINED AND LINED