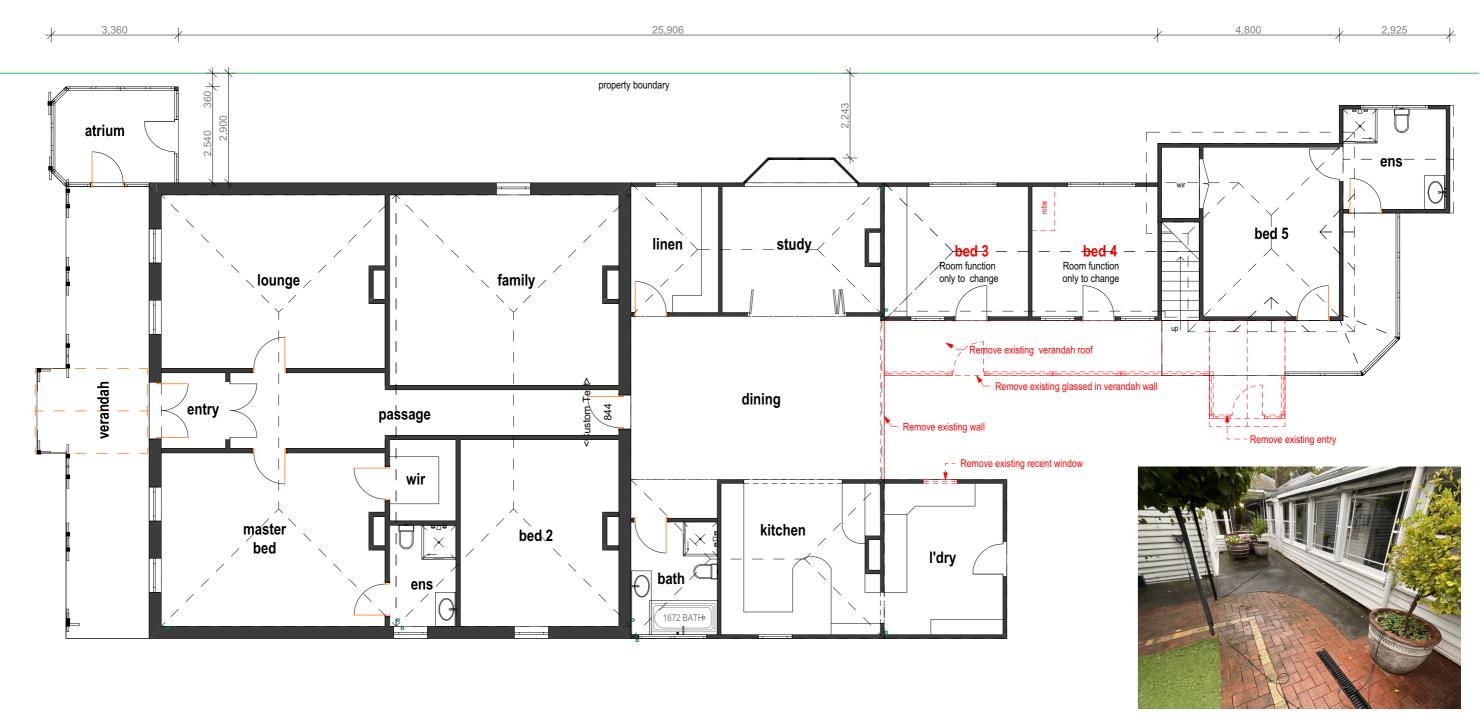

## DEMOLITION PLAN

| Copyright<br>All Design Documentation (Including Design<br>concepts, drawings, specifications and other                                                                                                                               | Pr | roject Name | PROPOSED EXTENSION               | HERITAGE VIC    |
|---------------------------------------------------------------------------------------------------------------------------------------------------------------------------------------------------------------------------------------|----|-------------|----------------------------------|-----------------|
| documentation prepared by Belcoast Homes)<br>remains the property of J3 Design Documentation<br>incorporates confidential information and must not<br>be disclosed to any person without the prior written<br>permission of J3Design. |    | ite Address | 145 Noble Street<br>Newtown 3220 | DEMOLITION PLAN |

#### Existing Back Wall

03.5

11384

Plot Date: 19/04/2024