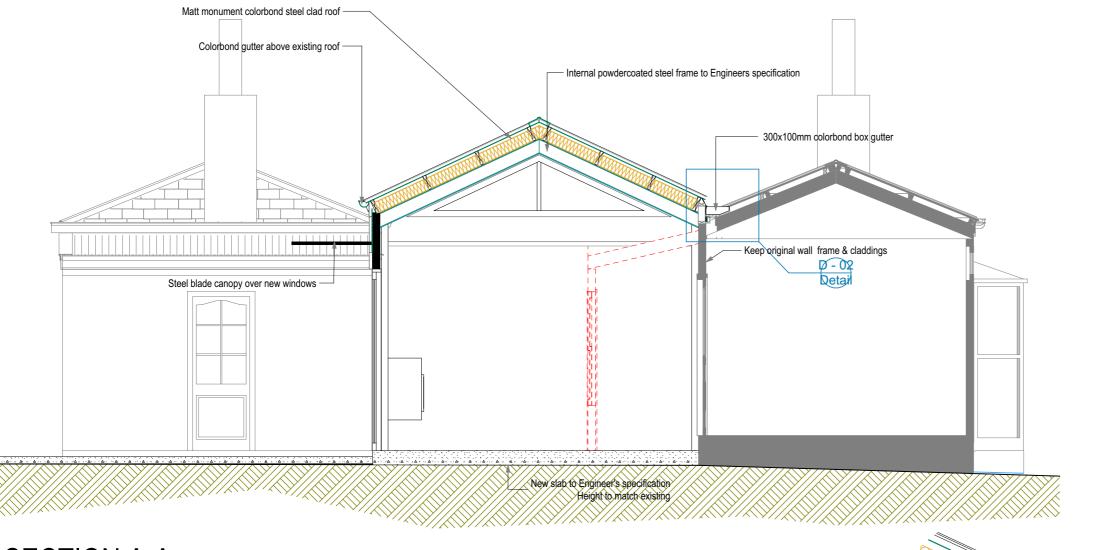

SECTION A-A

| Copyright<br>All Design Documentation (Including Design<br>concepts, drawings, specifications and other                                                                                                                               | Project Name | PROPOSED EXTENSION               | HERITAGE VIC |
|---------------------------------------------------------------------------------------------------------------------------------------------------------------------------------------------------------------------------------------|--------------|----------------------------------|--------------|
| documentation prepared by Belcoast Homes)<br>remains the property of J3 Design Documentation<br>incorporates confidential information and must not<br>be disclosed to any person without the prior written<br>permission of J3Design. | Site Address | 145 Noble Street<br>Newtown 3220 | SECTIONS     |