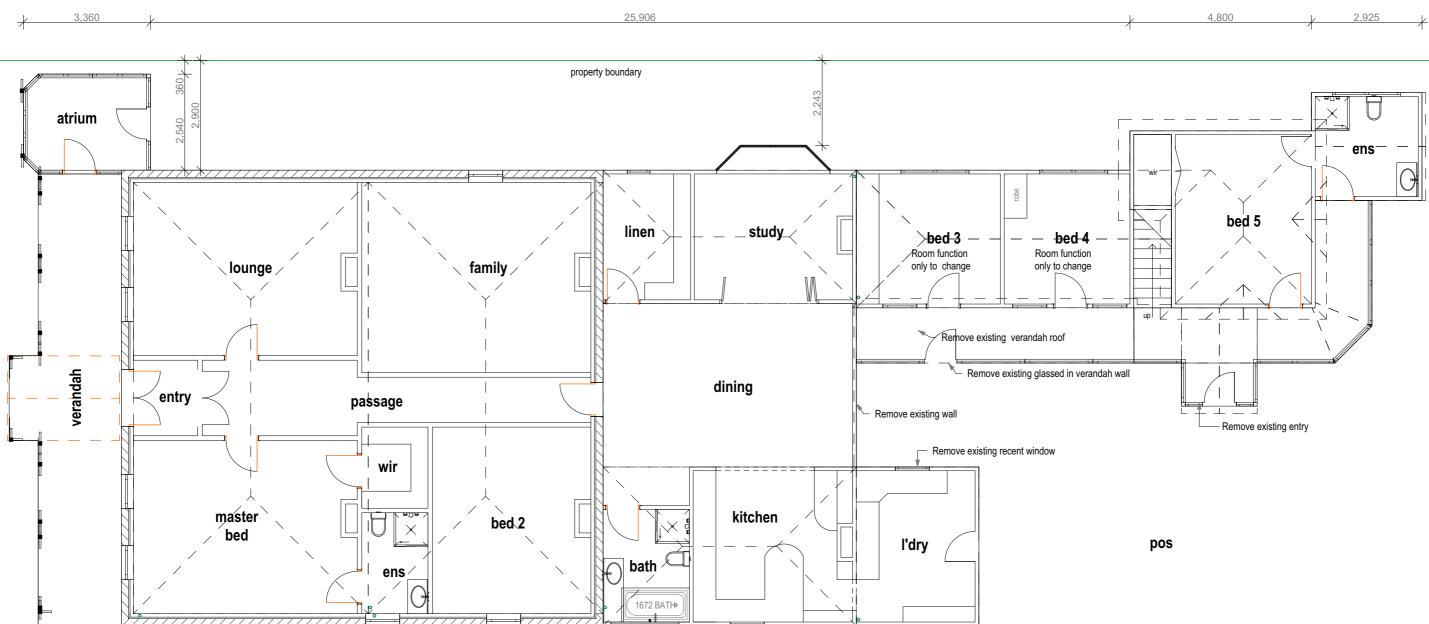

## EXISTING FLOOR PLAN

| Copyright<br>All Design Documentation (Including Design                                                                                                                                                                                                                               | Project Name PROPOSED EXTENSION               | HERITAGE VIC |
|---------------------------------------------------------------------------------------------------------------------------------------------------------------------------------------------------------------------------------------------------------------------------------------|-----------------------------------------------|--------------|
| concepts, drawings, specifications and other<br>documentation prepared by Belcoast Homes)<br>remains the property of J3 Design Documentation<br>incorporates confidential information and must not<br>be disclosed to any person without the prior written<br>permission of J3Design. | Site Address 145 Noble Street<br>Newtown 3220 | FLOOR PLANS  |

| Copyright<br>All Design Documentation (Including Design<br>concepts, drawings, specifications and other                                                                                                                               | Project Name | PROPOSED EXTENSION               | HERITAGE VIC |
|---------------------------------------------------------------------------------------------------------------------------------------------------------------------------------------------------------------------------------------|--------------|----------------------------------|--------------|
| documentation prepared by Belcoast Homes)<br>remains the property of J3 Design Documentation<br>incorporates confidential information and must not<br>be disclosed to any person without the prior written<br>permission of J3Design. | Site Address | 145 Noble Street<br>Newtown 3220 | FLOOR PLANS  |

Plot Date: 19/04/2024