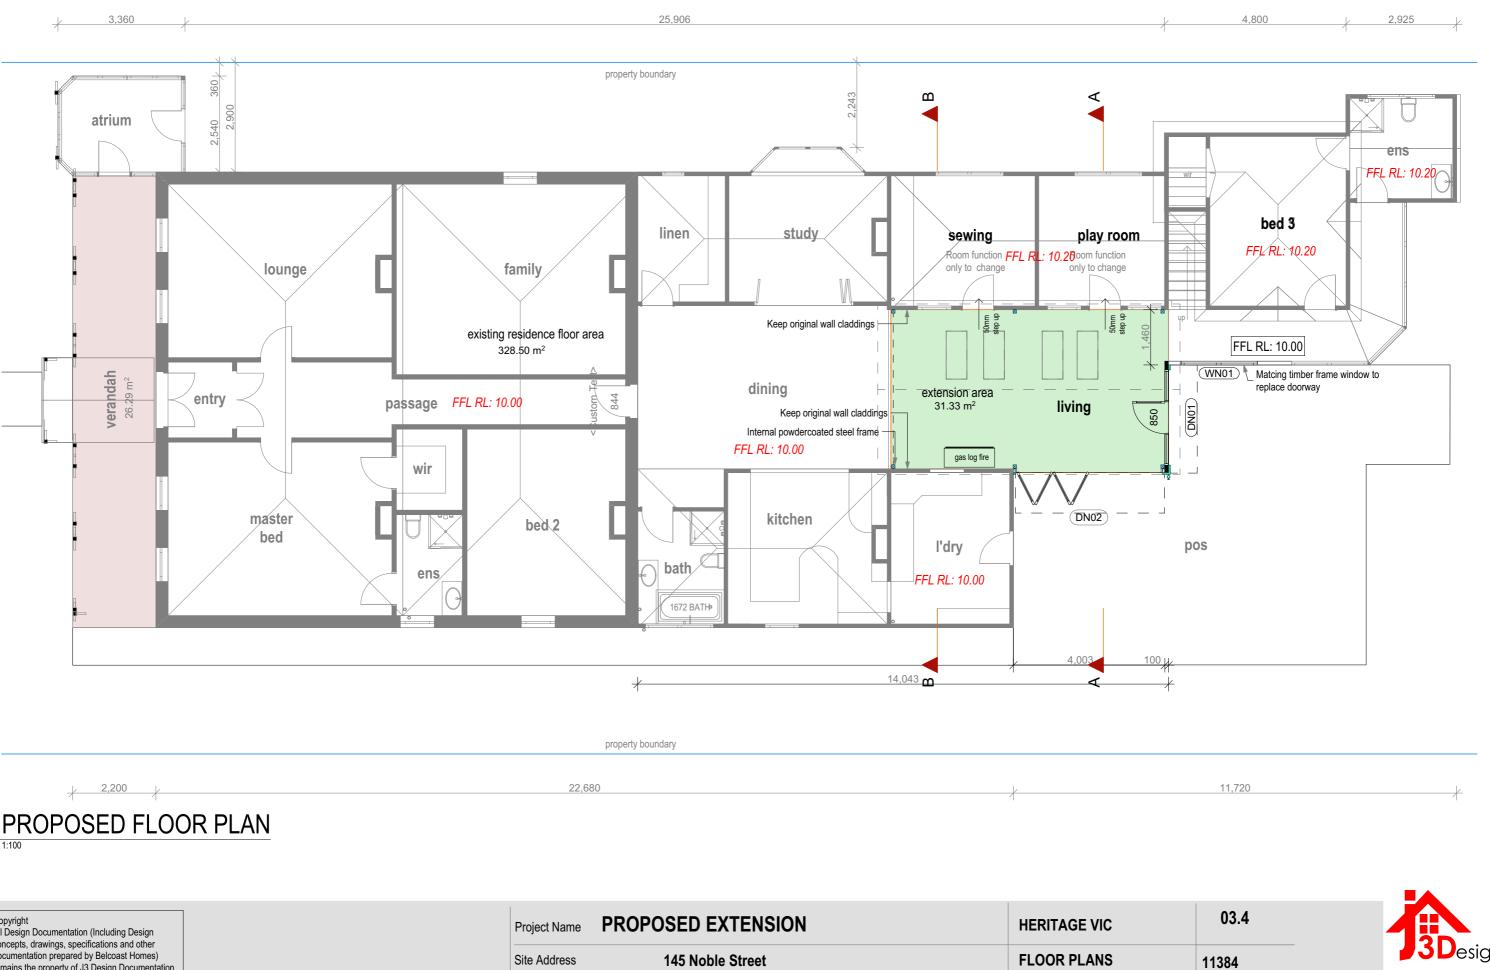

## EXISTING FLOOR PLAN

| Copyright<br>All Design Documentation (Including Design                                                                                                                                                                                                                               | Project Name PROPOSED EXTENSION               | HERITAGE VIC |
|---------------------------------------------------------------------------------------------------------------------------------------------------------------------------------------------------------------------------------------------------------------------------------------|-----------------------------------------------|--------------|
| concepts, drawings, specifications and other<br>documentation prepared by Belcoast Homes)<br>remains the property of J3 Design Documentation<br>incorporates confidential information and must not<br>be disclosed to any person without the prior written<br>permission of J3Design. | Site Address 145 Noble Street<br>Newtown 3220 | FLOOR PLANS  |

| Copyright<br>All Design Documentation (Including Design<br>concepts, drawings, specifications and other                                                                                                                               | Project Name | PROPOSED EXTENSION               | HERITAGE VIC |
|---------------------------------------------------------------------------------------------------------------------------------------------------------------------------------------------------------------------------------------|--------------|----------------------------------|--------------|
| documentation prepared by Belcoast Homes)<br>remains the property of J3 Design Documentation<br>incorporates confidential information and must not<br>be disclosed to any person without the prior written<br>permission of J3Design. | Site Address | 145 Noble Street<br>Newtown 3220 | FLOOR PLANS  |

Plot Date: 19/04/2024