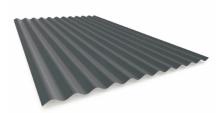

## **MATERIAL SCHEDULE**

Colorbond " Monument" Roofing

Wall cladding Axon Sheet painted Colorbond " Monument"

Alumin Window frames, Gutters & Dps Colorbond " Monument"

NORTH ELEVATION SCALE 1:100

Colorbond roofing @ 25° pitch gable. - Existing Residence Proposed Extension TELL . . . . . . . . . . \_\_\_\_\_ ĒĽ 2,800 -----Colorbond Monument painted Axon cladding -Colorbond Monument aluminium framing