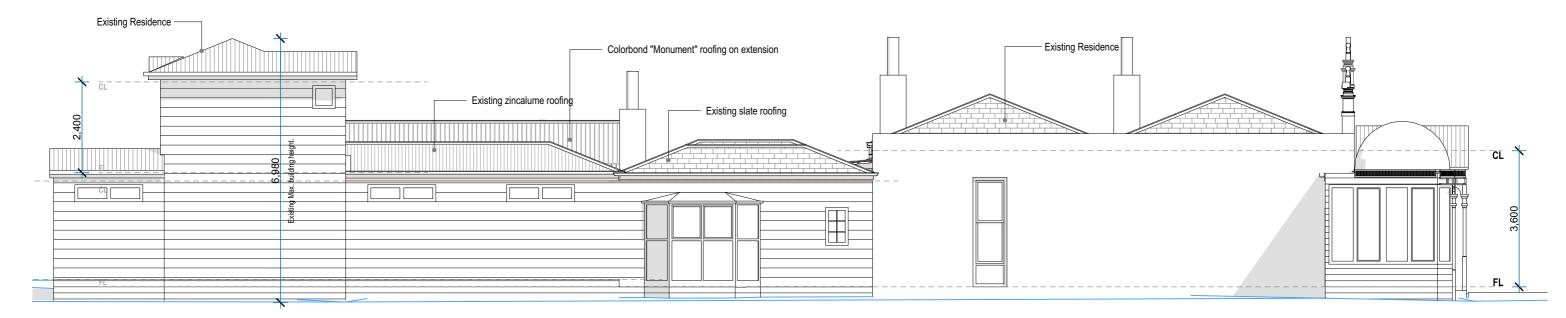

## **MATERIAL SCHEDULE**

Colorbond " Monument" Roofing

Wall cladding Axon Sheet painted Colorbond " Monument"

Alumin Window frames, Gutters & Dps Colorbond " Monument"

NORTH ELEVATION SCALE 1:100

Colorbond roofing @ 25° pitch gable. - Existing Residence Proposed Extension TELL . . . . . . . . . . \_\_\_\_\_ ĒĽ 2,800 -----Colorbond Monument painted Axon cladding -Colorbond Monument aluminium framing

#### SOUTH ELEVATION SCALE 1:100

| Project Name | PROPOSED EXTENSION               | HERITAGE VIC |
|--------------|----------------------------------|--------------|
| Site Address | 145 Noble Street<br>Newtown 3220 | ELEVATIONS   |
|              |                                  |              |