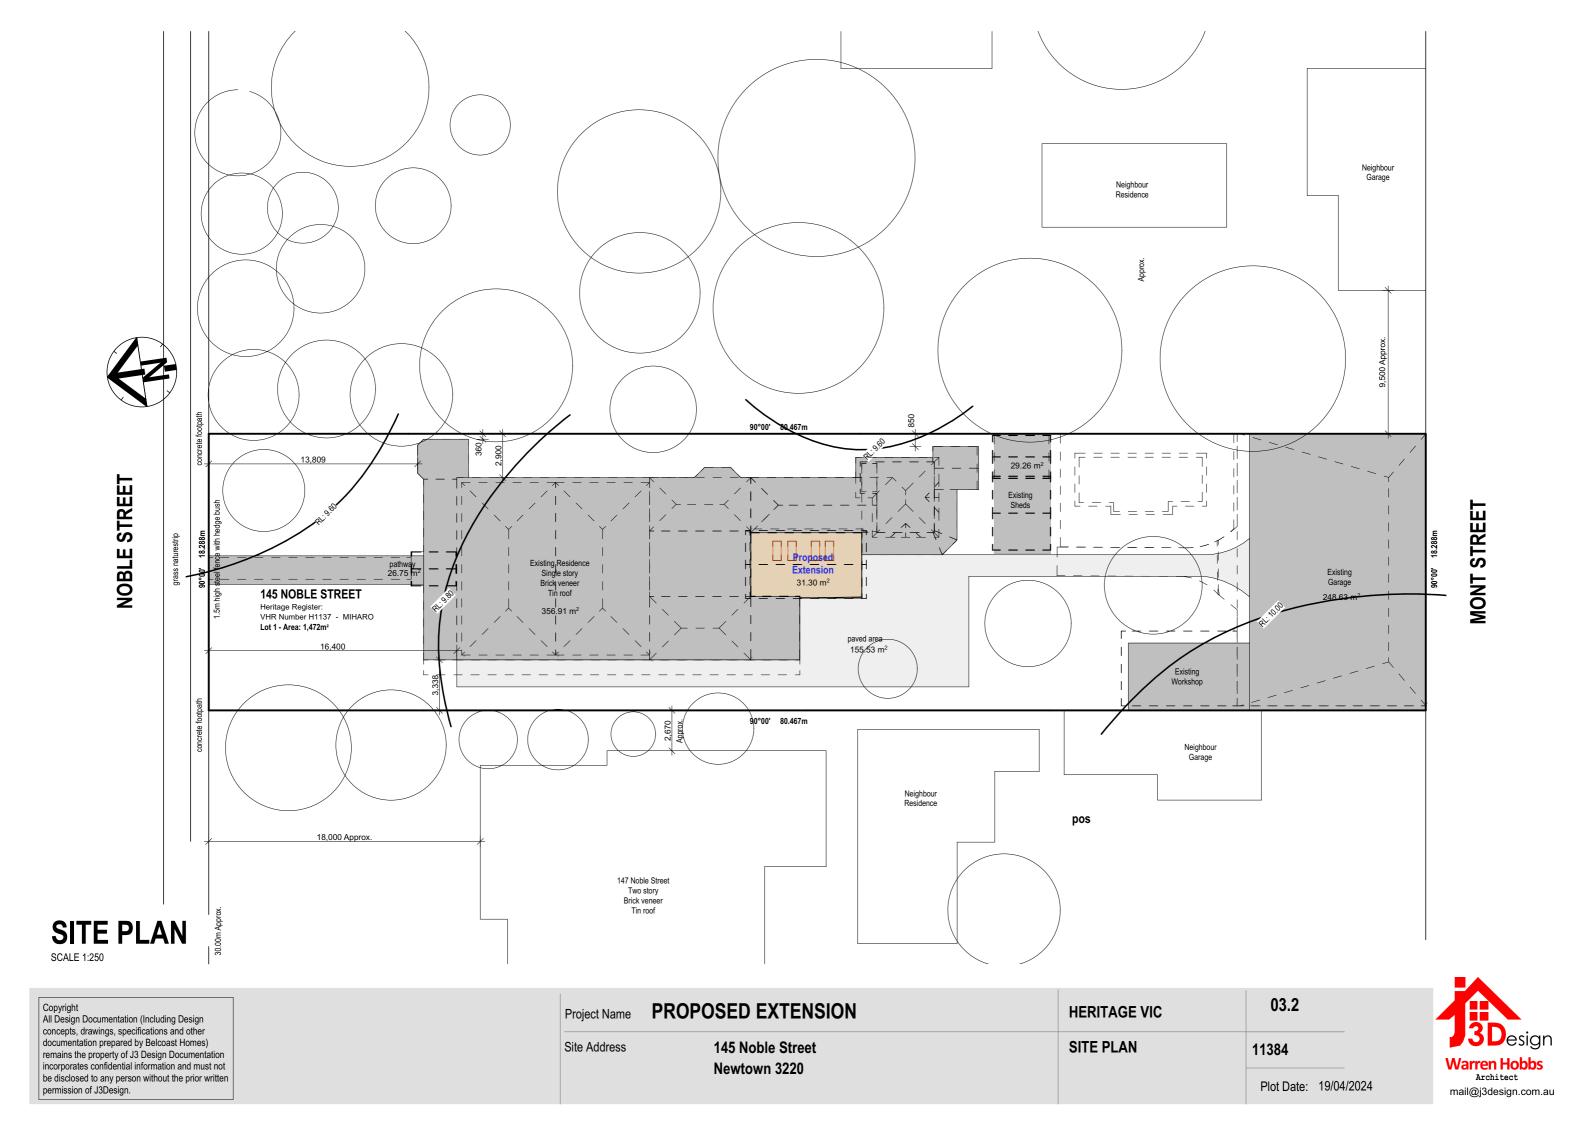

--------------------------------------------------------------------------------------------------------------------------------------|--------------|----------------------------------|--------------|
| documentation prepared by Belcoast Homes)<br>remains the property of J3 Design Documentation<br>incorporates confidential information and must not<br>be disclosed to any person without the prior written<br>permission of J3Design. | Site Address | 145 Noble Street<br>Newtown 3220 | 3D VIEW      |

### **PROPOSED EXTENSION**

| mail@j3design.com.au |  | arren Hobbs<br>Architect<br>ail@j3design.com.au |
|----------------------|--|-------------------------------------------------|
|----------------------|--|-------------------------------------------------|

03.1

11384

Plot Date: 19/04/2024







## EXISTING FLOOR PLAN

| Copyright<br>All Design Documentation (Including Design                                                                                                                                                                                                                               | Project Name PROPOSED EXTENSION               | HERITAGE VIC |
|---------------------------------------------------------------------------------------------------------------------------------------------------------------------------------------------------------------------------------------------------------------------------------------|-----------------------------------------------|--------------|
| concepts, drawings, specifications and other<br>documentation prepared by Belc