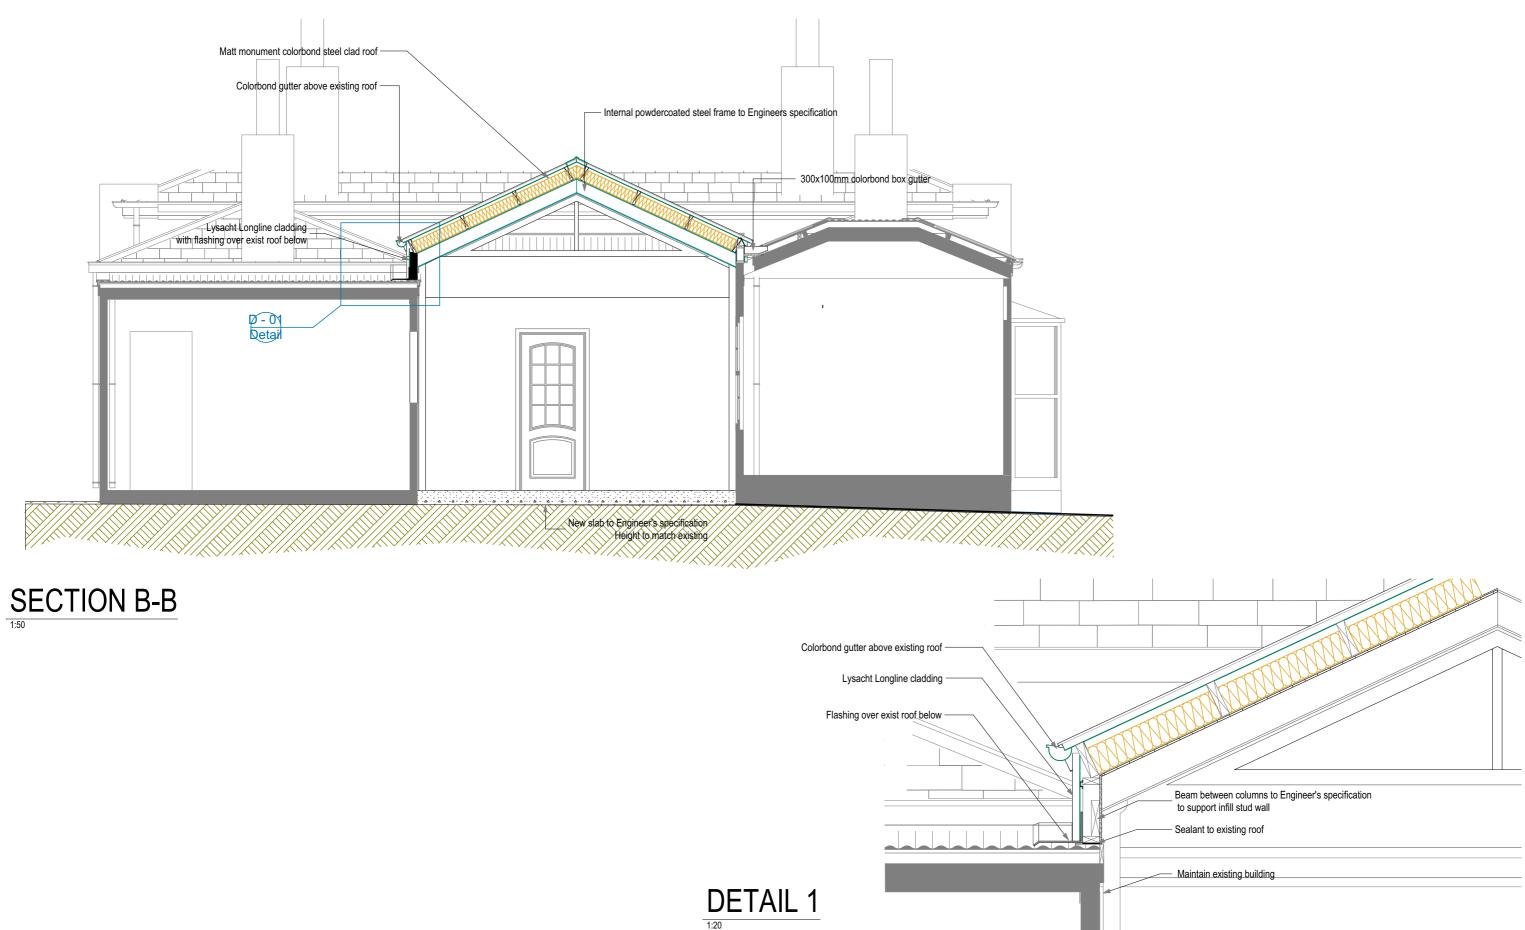

SECTION A-A

| Copyright<br>All Design Documentation (Including Design<br>concepts, drawings, specifications and other                                                                                                                               | Project Name | PROPOSED EXTENSION               | HERITAGE VIC |
|---------------------------------------------------------------------------------------------------------------------------------------------------------------------------------------------------------------------------------------|--------------|----------------------------------|--------------|
| documentation prepared by Belcoast Homes)<br>remains the property of J3 Design Documentation<br>incorporates confidential information and must not<br>be disclosed to any person without the prior written<br>permission of J3Design. | Site Address | 145 Noble Street<br>Newtown 3220 | SECTIONS     |