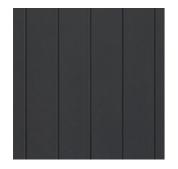

## **MATERIAL SCHEDULE**

Colorbond " Monument" Roofing

Wall cladding Axon Sheet painted Colorbond " Monument"

Alumin Window frames, Gutters & Dps Colorbond " Monument"

NORTH ELEVATION SCALE 1:100

Colorbond roofing @ 25° pitch gable. - Existing Residence Proposed Extension TELL . . . . . . . . . . \_\_\_\_\_ ĒĽ 2,800 -----Colorbond Monument painted Axon cladding -Colorbond Monument aluminium framing