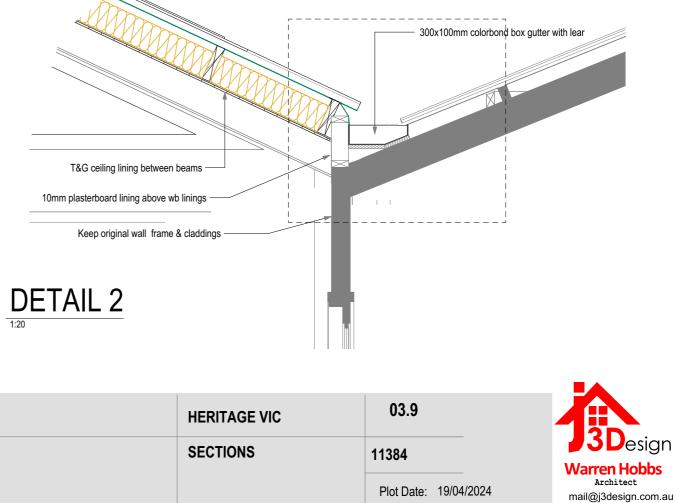

| Copyright<br>All Design Documentation (Including Design<br>concepts, drawings, specifications and other                                                                                                                               | Project Name | PROPOSED EXTENSION               | HERITAGE VIC |
|---------------------------------------------------------------------------------------------------------------------------------------------------------------------------------------------------------------------------------------|--------------|----------------------------------|--------------|
| documentation prepared by Belcoast Homes)<br>remains the property of J3 Design Documentation<br>incorporates confidential information and must not<br>be disclosed to any person without the prior written<br>permission of J3Design. | Site Address | 145 Noble Street<br>Newtown 3220 | SECTIONS     |