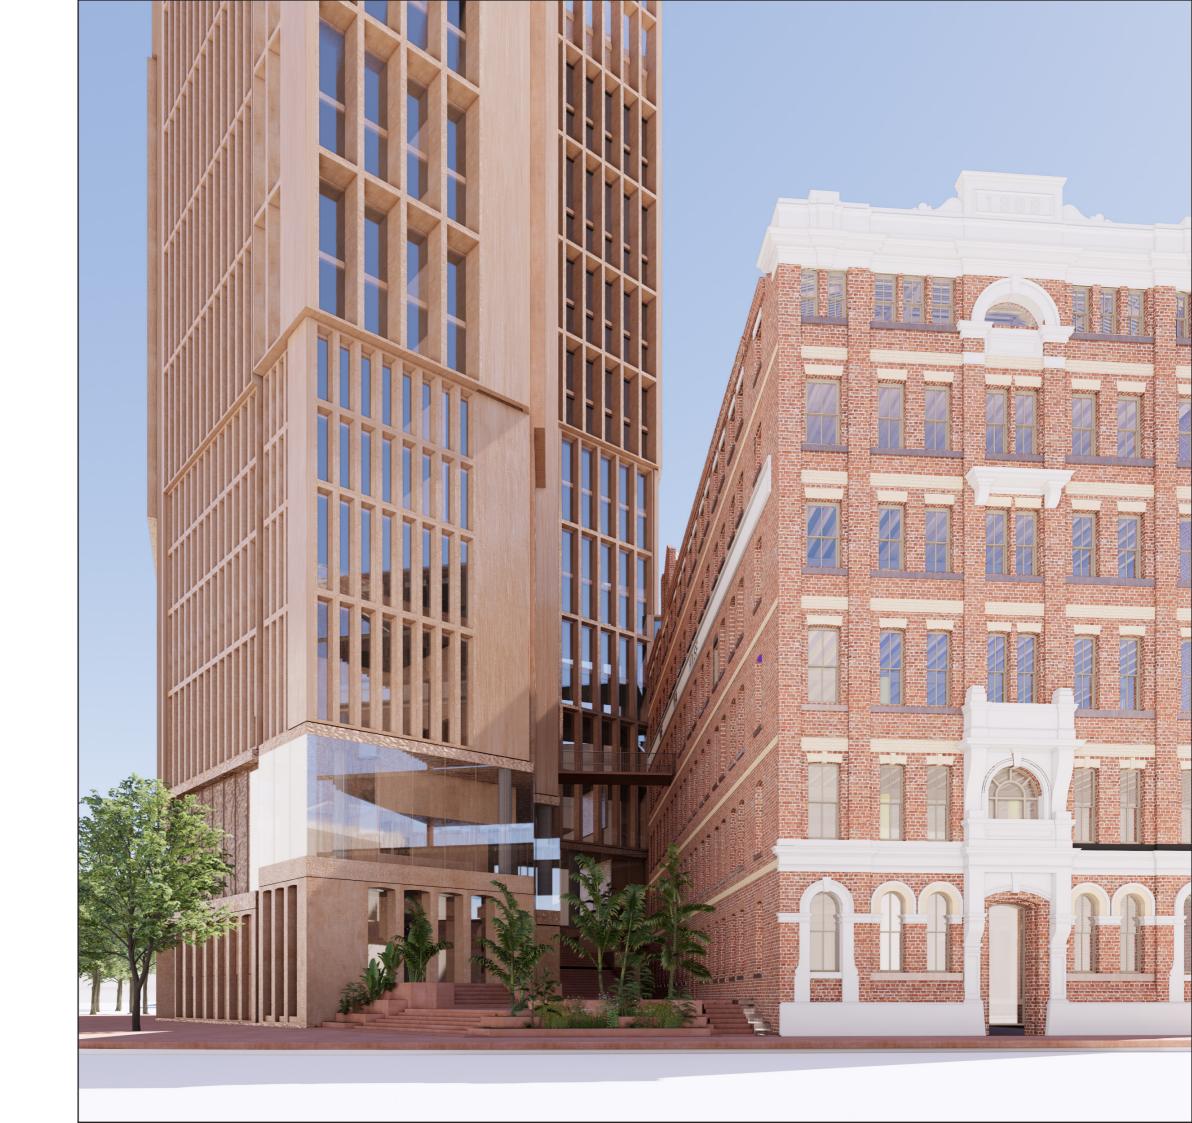

### Freestanding in the Round

Provide Breathing Space, Clear Reading of the RTB

RTB as the Centrepiece

Provide Breathing Space, Clear Reading of the RTB

Proposed Massing Clarendon Street Looking South

Proposed Massing Clarendon Street Looking North

Proposed Massing Clarendon Street Looking West