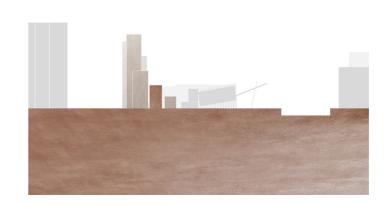

### 2. Proposed Massing

Clarendon Street Looking South Clarendon Street Looking North Clarendon Street Looking West Clarendon Street Looking North

### Freestanding in the Round

Provide Breathing Space, Clear Reading of the RTB

RTB as the Centrepiece

Provide Breathing Space, Clear Reading of the RTB

Proposed Massing Clarendon Street Looking South

Proposed Massing Clarendon Street Looking North

Proposed Massing Clarendon Street Looking West

### Proposed Massing

Clarendon Street Looking North

Snøhetta 🗠