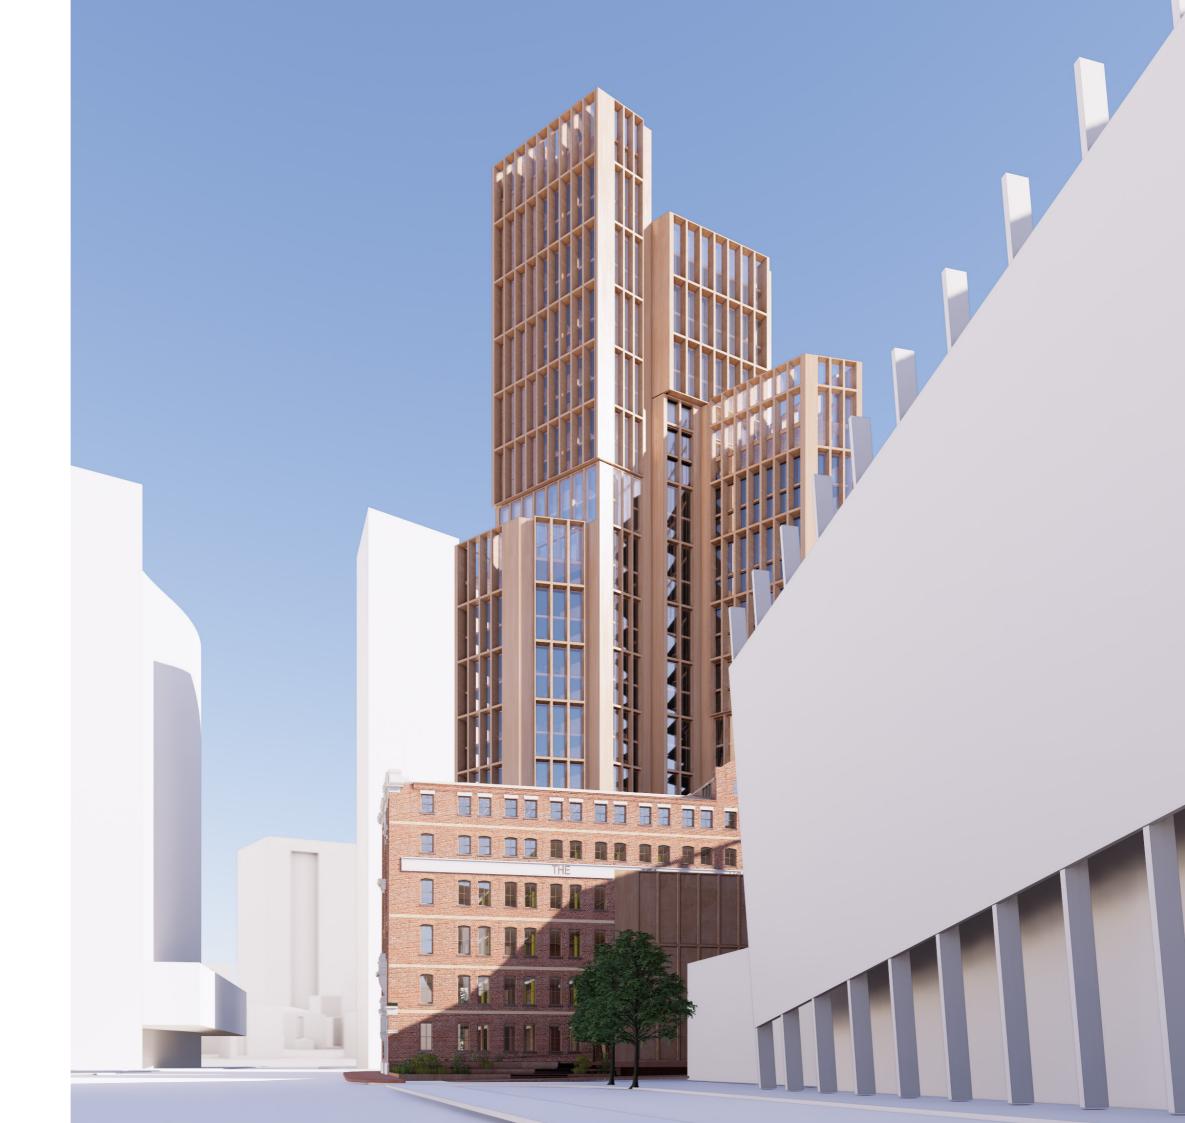

### Freestanding in the Round

Provide Breathing Space, Clear Reading of the RTB

RTB as the Centrepiece

Provide Breathing Space, Clear Reading of the RTB

Proposed Massing Clarendon Street Looking South

Proposed Massing Clarendon Street Looking North