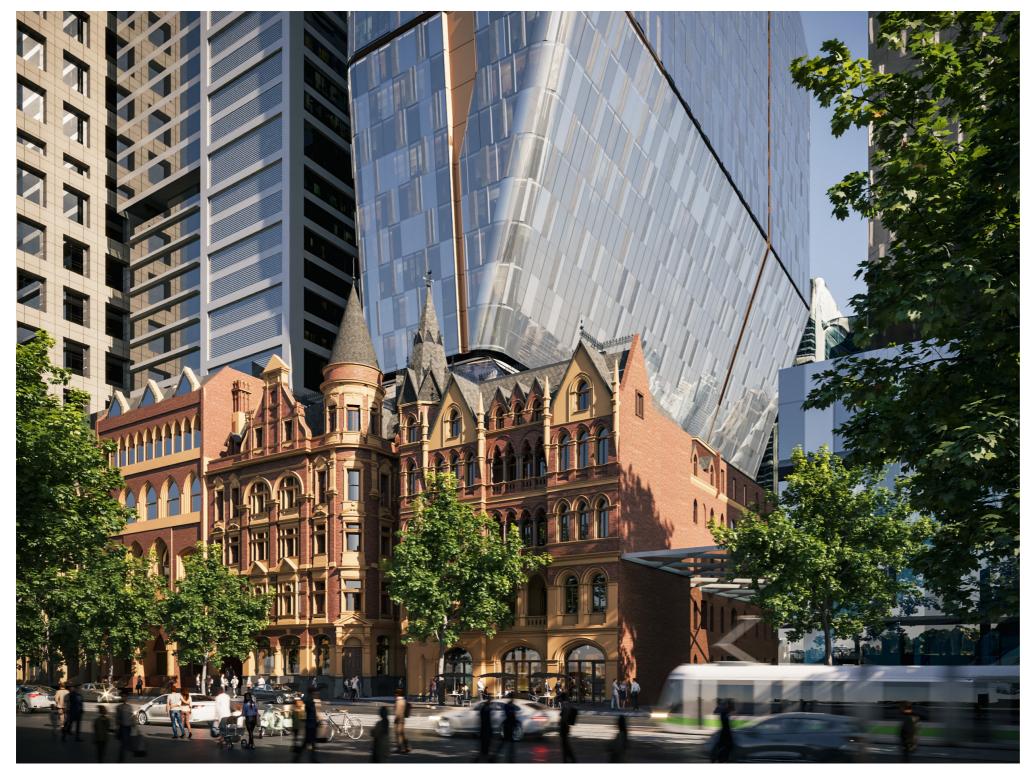

Collins Street level view from directly in front of the Rialto Building. Dimension showing 18m which is considered the typical field of view for a street level pedestrian.

Collins Street level view from directly in front of the Rialto Building. Perspective expanded beyond human field of view to show more of the proposed tower in context.