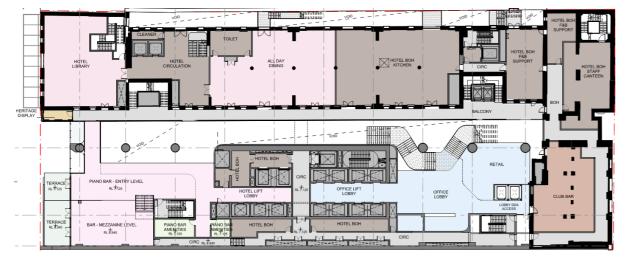

Collins Street level plan showing proposed adjusted stair arrangement

Lower ground plan showing proposed lowered lobby and adjusted stair arrangement

Flinders Lane level plan showing adjusted stair arrangement

The connecting stair from Collins Street to Flinders Lane has been adjusted to provide a more direct and legible connection between the streets. The office lobby has bee lowered one level to mediate the level difference between Flinders Lane and Colins Street. This will provide an enhanced view back to the Rialto façade from the office lobby and a condition closer to the historic arrangement at Collins Street level.