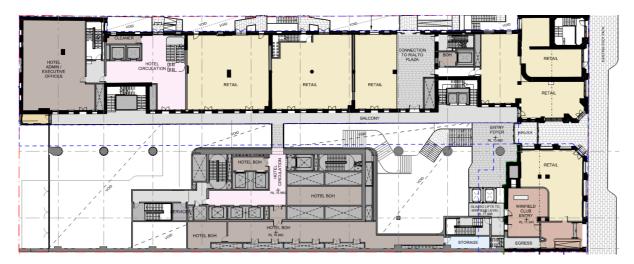

Collins Street level plan showing proposed adjusted stair arrangement

Lower ground plan showing proposed lowered lobby and adjusted stair arrangement

Flinders Lane level plan showing adjusted stair arrangement

The connecting stair from Collins Street to Flinders Lane has been adjusted to provide a more direct and legible connection between the streets. The office lobby has bee lowered one level to mediate the level difference between Flinders Lane and Colins Street. This will provide an enhanced view back to the Rialto façade from the office lobby and a condition closer to the historic arrangement at Collins Street level.