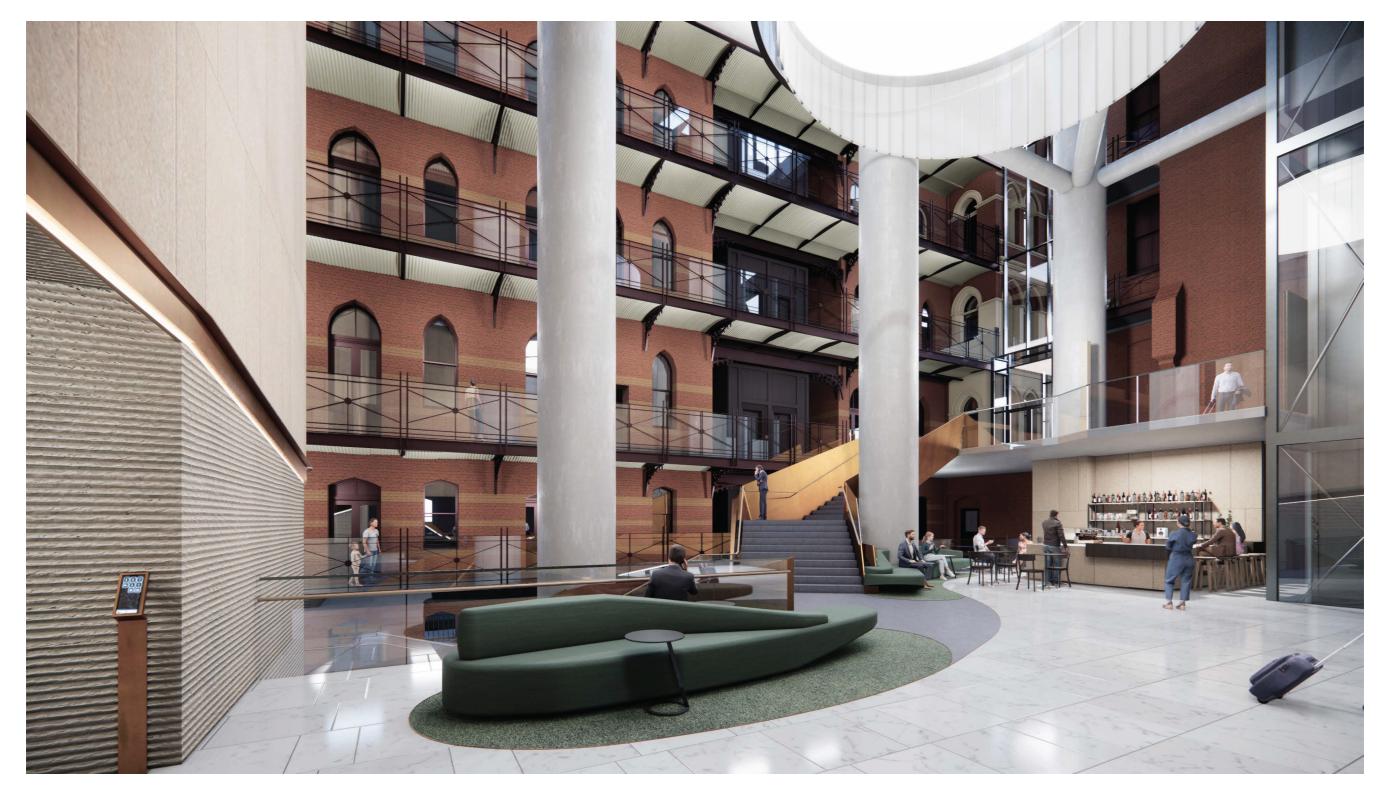

y and adjusted stair arrangement



Flinders Lane level plan showing adjusted stair arrangement

The connecting stair from Collins Street to Flinders Lane has been adjusted to provide a more direct and legible connection between the streets. The office lobby has bee lowered one level to mediate the level difference between Flinders Lane and Colins Street. This will provide an enhanced view back to the Rialto façade from the office lobby and a condition closer to the historic arrangement at Collins Street level.





View to Flinders Lane entrance





View from Flinders lane entrance towards Collins Street





View midway along Winfield Square towards Collins Street





View from stair landing towards Flinders Lane





View from Collins Street entrance showing lowered office lobby







View from office lobby towards Rialto building