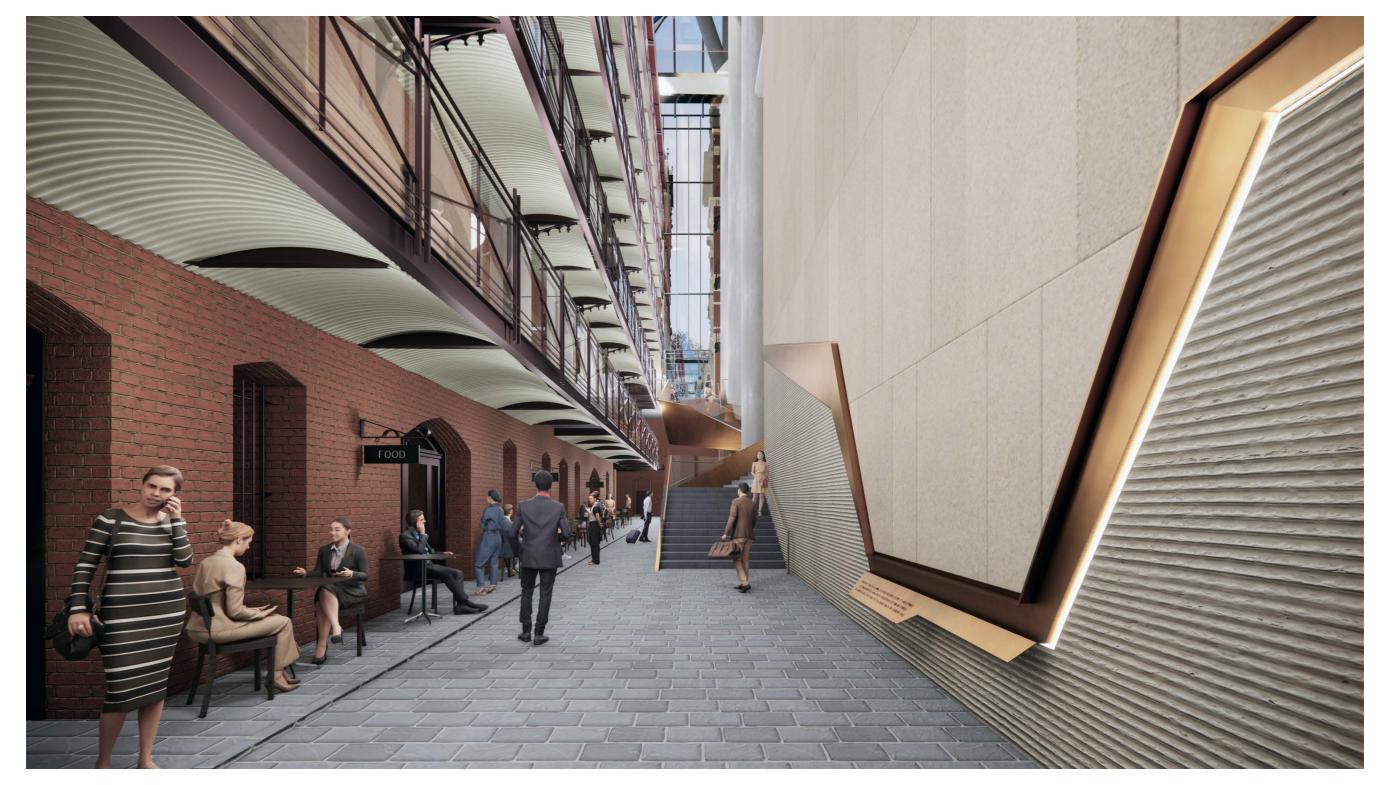

The connecting stair from Collins Street to Flinders Lane has been adjusted to provide a more direct and legible connection between the streets. The office lobby has bee lowered one level to mediate the level difference between Flinders Lane and Colins Street. This will provide an enhanced view back to the Rialto façade from the office lobby and a condition closer to the historic arrangement at Collins Street level.

View to Flinders Lane entrance

View from Flinders lane entrance towards Collins Street

View midway along Winfield Square towards Collins Street

View from stair landing towards Flinders Lane

View from Collins Street entrance showing lowered office lobby