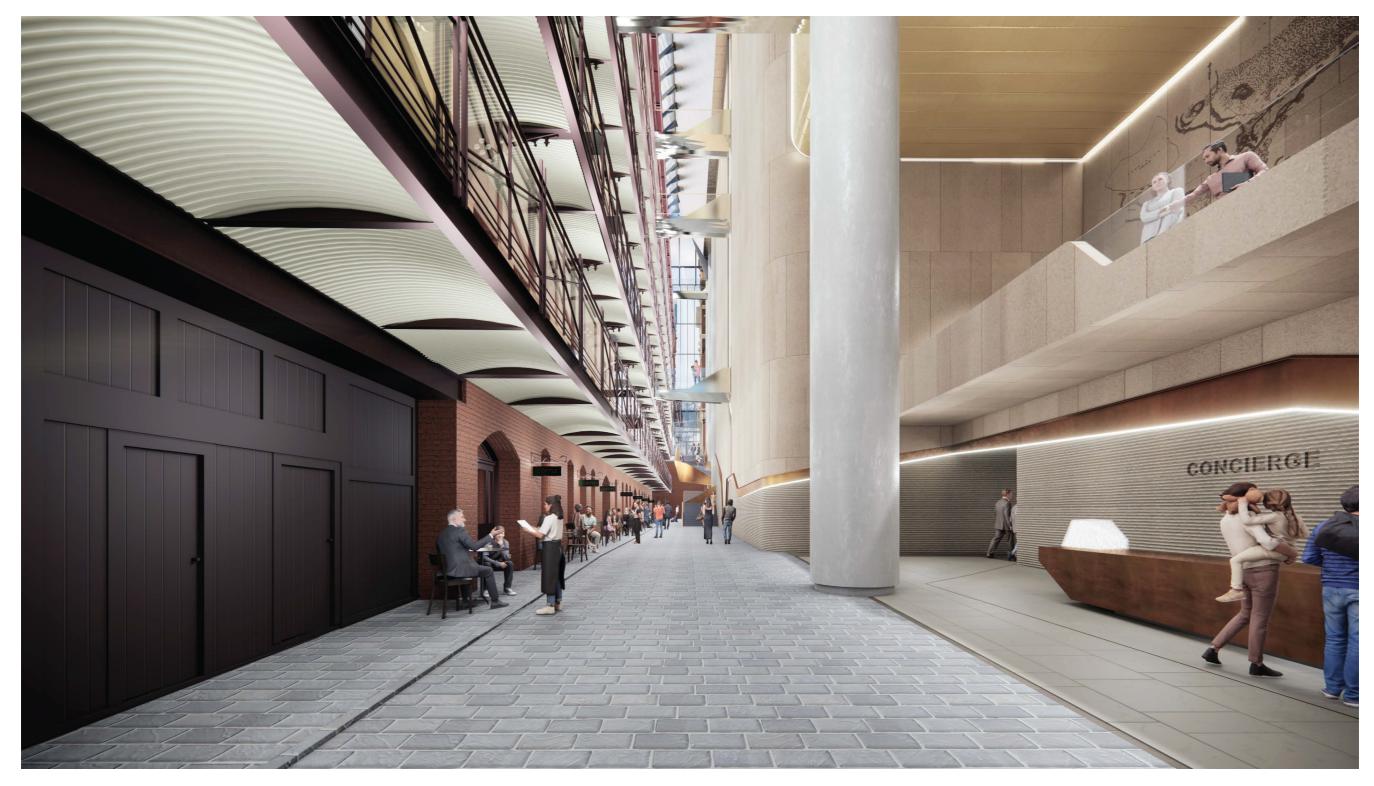

The connecting stair from Collins Street to Flinders Lane has been adjusted to provide a more direct and legible connection between the streets. The office lobby has bee lowered one level to mediate the level difference between Flinders Lane and Colins Street. This will provide an enhanced view back to the Rialto façade from the office lobby and a condition closer to the historic arrangement at Collins Street level.

View to Flinders Lane entrance

View from Flinders lane entrance towards Collins Street

View midway along Winfield Square towards Collins Street

View from stair landing towards Flinders Lane

View from Collins Street entrance showing lowered office lobby

View from office lobby towards Rialto building