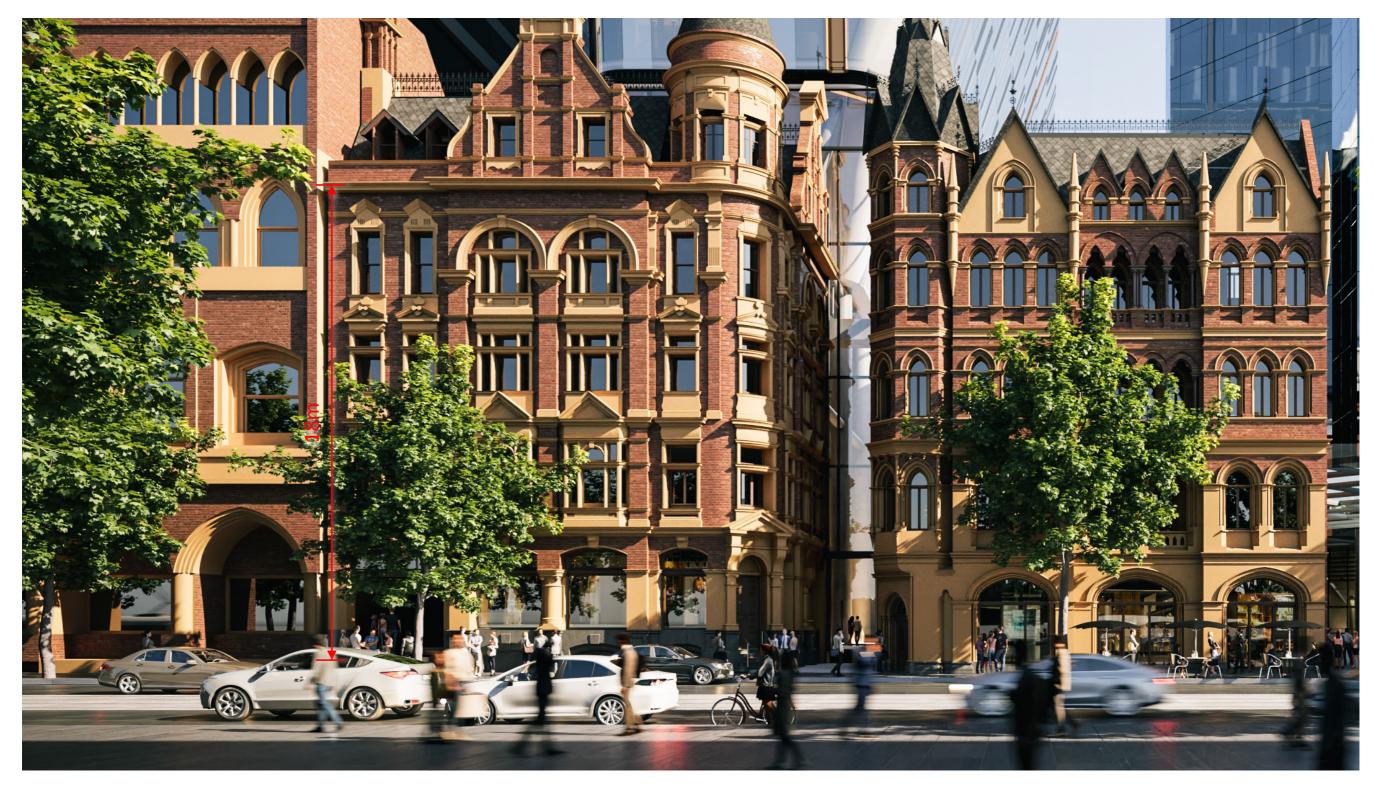

Collins Street level view from directly in front of the Rialto Building. Dimension showing 18m which is considered the typical field of view for a street level pedestrian.

Collins Street level view from directly in front of the Rialto Building. Perspective expanded beyond human field of view to show more of the proposed tower in context.