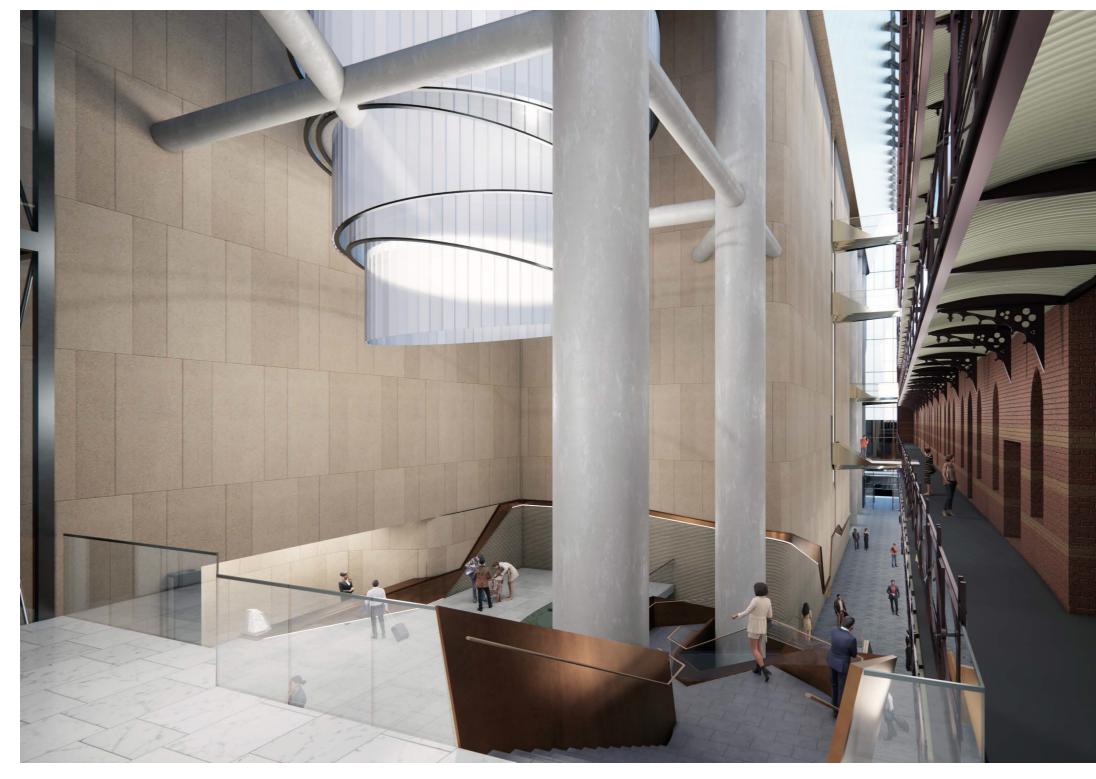

The connecting stair from Collins Street to Flinders Lane has been adjusted to provide a more direct and legible connection between the streets. The office lobby has bee lowered one level to mediate the level difference between Flinders Lane and Colins Street. This will provide an enhanced view back to the Rialto façade from the office lobby and a condition closer to the historic arrangement at Collins Street level.

View from office lobby towards Rialto building