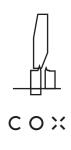

The connecting stair from Collins Street to Flinders Lane has been adjusted to provide a more direct and legible connection between the streets. The office lobby has bee lowered one level to mediate the level difference between Flinders Lane and Colins Street. This will provide an enhanced view back to the Rialto façade from the office lobby and a condition closer to the historic arrangement at Collins Street level.

View to Flinders Lane entrance

View from Flinders lane entrance towards Collins Street

View midway along Winfield Square towards Collins Street

View from stair landing towards Flinders Lane

View from Collins Street entrance showing lowered office lobby