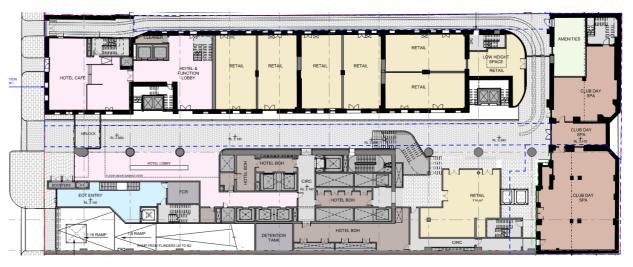

Collins Street level plan showing proposed adjusted stair arrangement

Lower ground plan showing proposed lowered lobby and adjusted stair arrangement

Flinders Lane level plan showing adjusted stair arrangement

The connecting stair from Collins Street to Flinders Lane has been adjusted to provide a more direct and legible connection between the streets. The office lobby has bee lowered one level to mediate the level difference between Flinders Lane and Colins Street. This will provide an enhanced view back to the Rialto façade from the office lobby and a condition closer to the historic arrangement at Collins Street level.