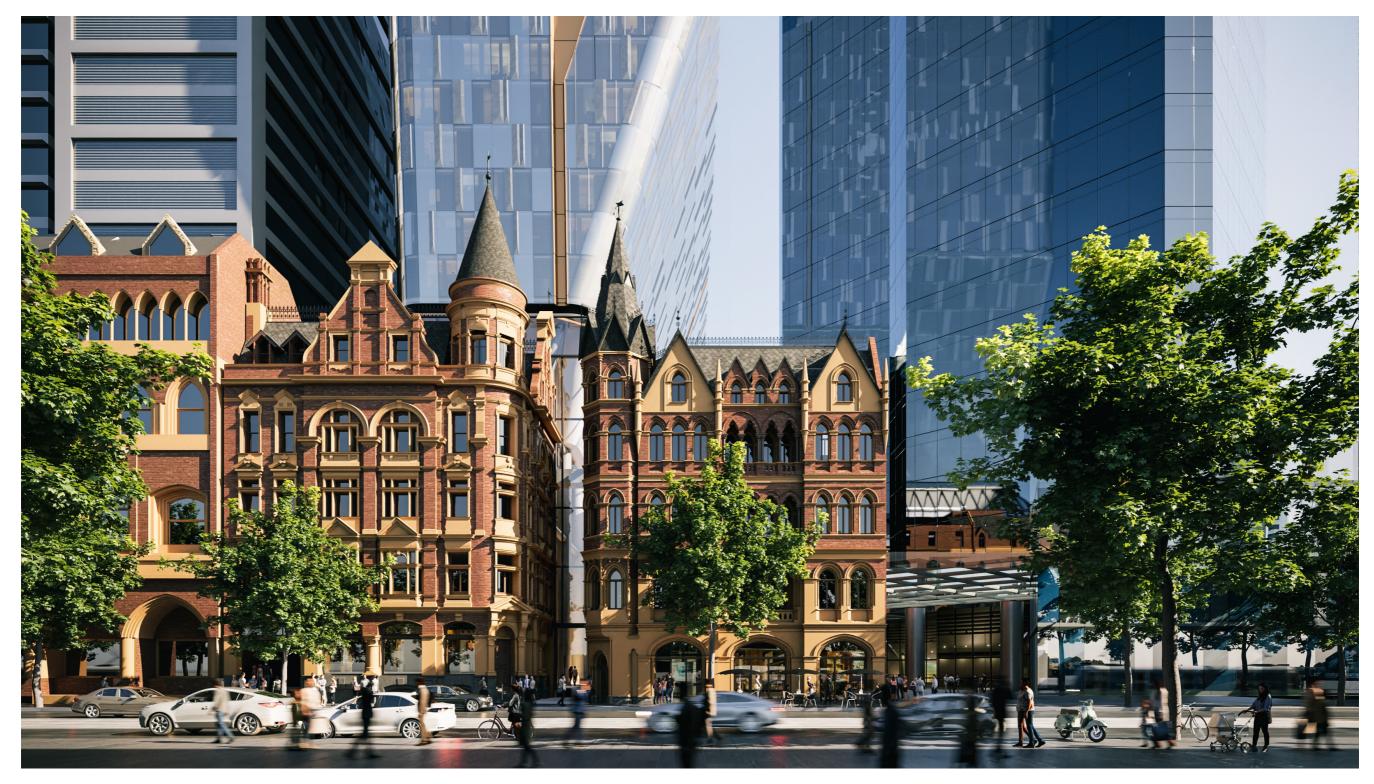

Collins Street level view showing the west façade of the Rialto Building. Dimension showing 18m which is considered the typical field of view for a street level pedestrian.

Collins Street level view showing the west façade of the Rialto Building. Perspective expanded beyond human field of view to show more of the proposed tower in context.