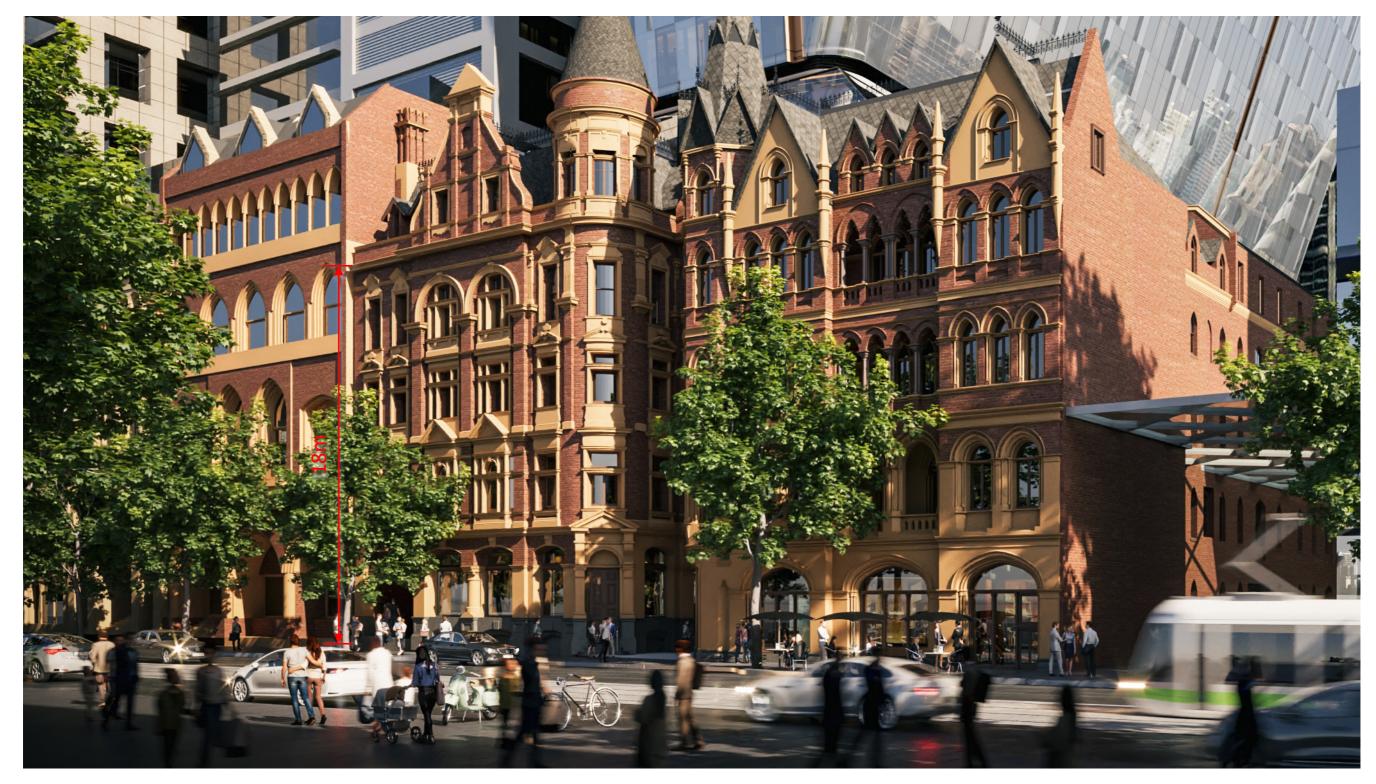

Collins Street level view showing the west façade of the Rialto Building. Dimension showing 18m which is considered the typical field of view for a street level pedestrian.

Collins Street level view showing the west façade of the Rialto Building. Perspective expanded beyond human field of view to show more of the proposed tower in context.