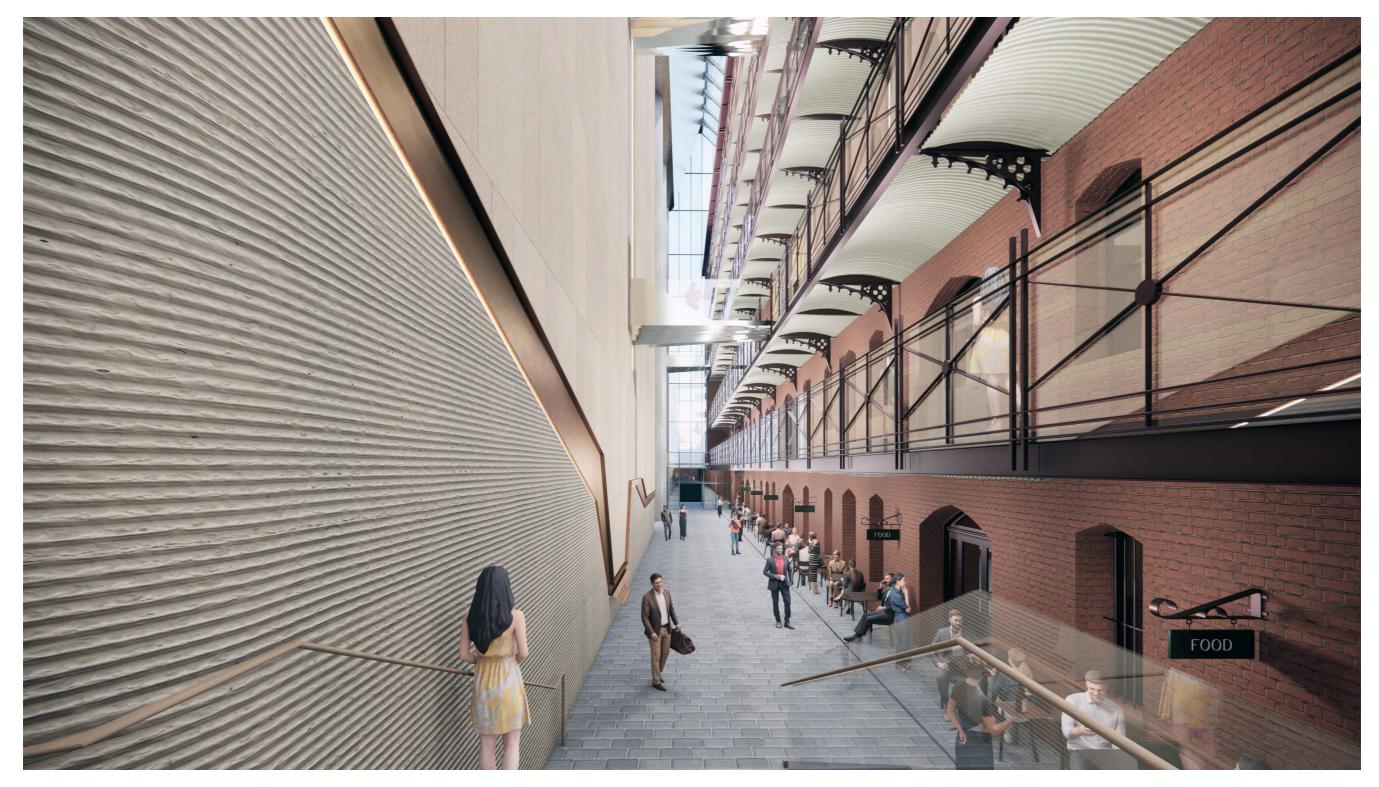

The connecting stair from Collins Street to Flinders Lane has been adjusted to provide a more direct and legible connection between the streets. The office lobby has bee lowered one level to mediate the level difference between Flinders Lane and Colins Street. This will provide an enhanced view back to the Rialto façade from the office lobby and a condition closer to the historic arrangement at Collins Street level.

View to Flinders Lane entrance

View from Flinders lane entrance towards Collins Street

View midway along Winfield Square towards Collins Street

View from stair landing towards Flinders Lane

View from Collins Street entrance showing lowered office lobby