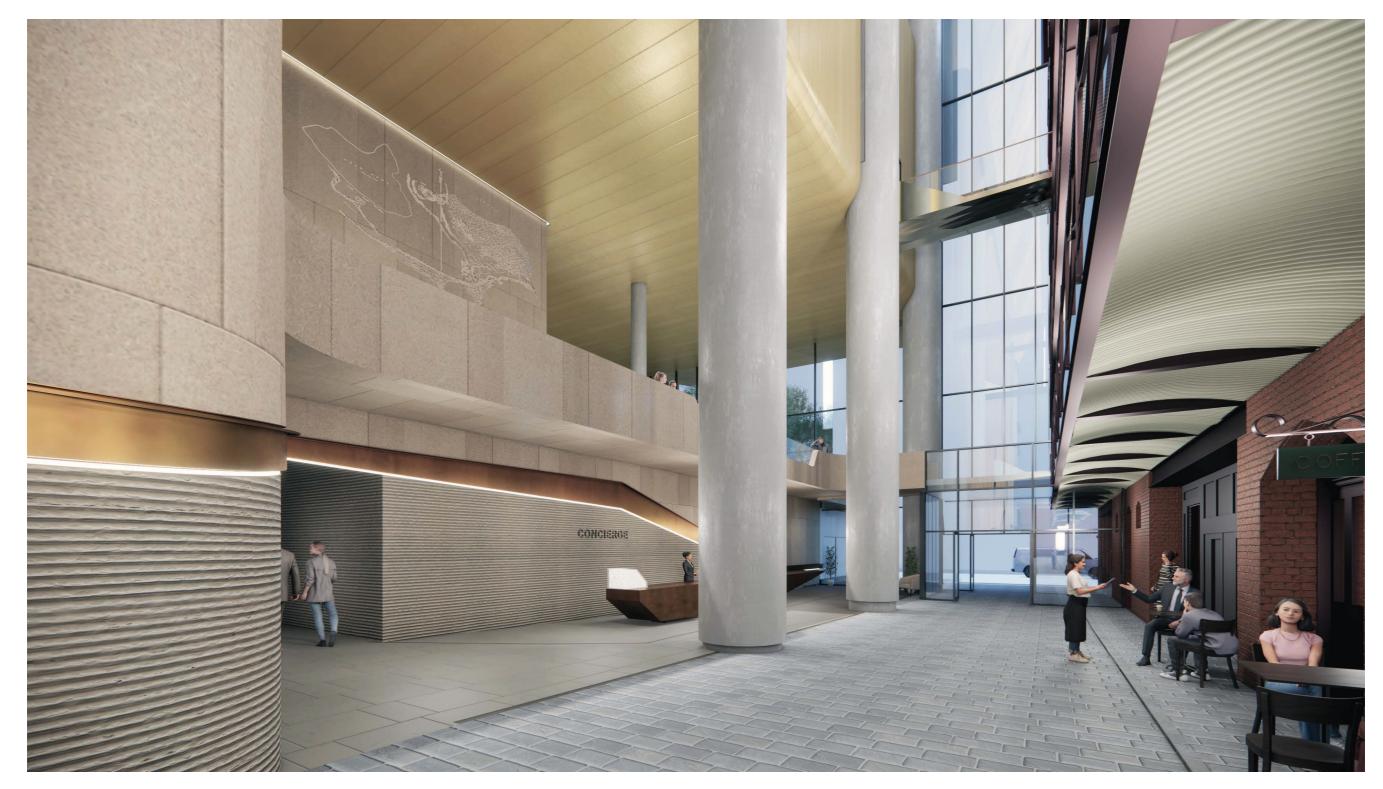

The connecting stair from Collins Street to Flinders Lane has been adjusted to provide a more direct and legible connection between the streets. The office lobby has bee lowered one level to mediate the level difference between Flinders Lane and Colins Street. This will provide an enhanced view back to the Rialto façade from the office lobby and a condition closer to the historic arrangement at Collins Street level.

View to Flinders Lane entrance

View from Flinders lane entrance towards Collins Street

View midway along Winfield Square towards Collins Street

View from stair landing towards Flinders Lane

View from Collins Street entrance showing lowered office lobby

View from office lobby towards Rialto building