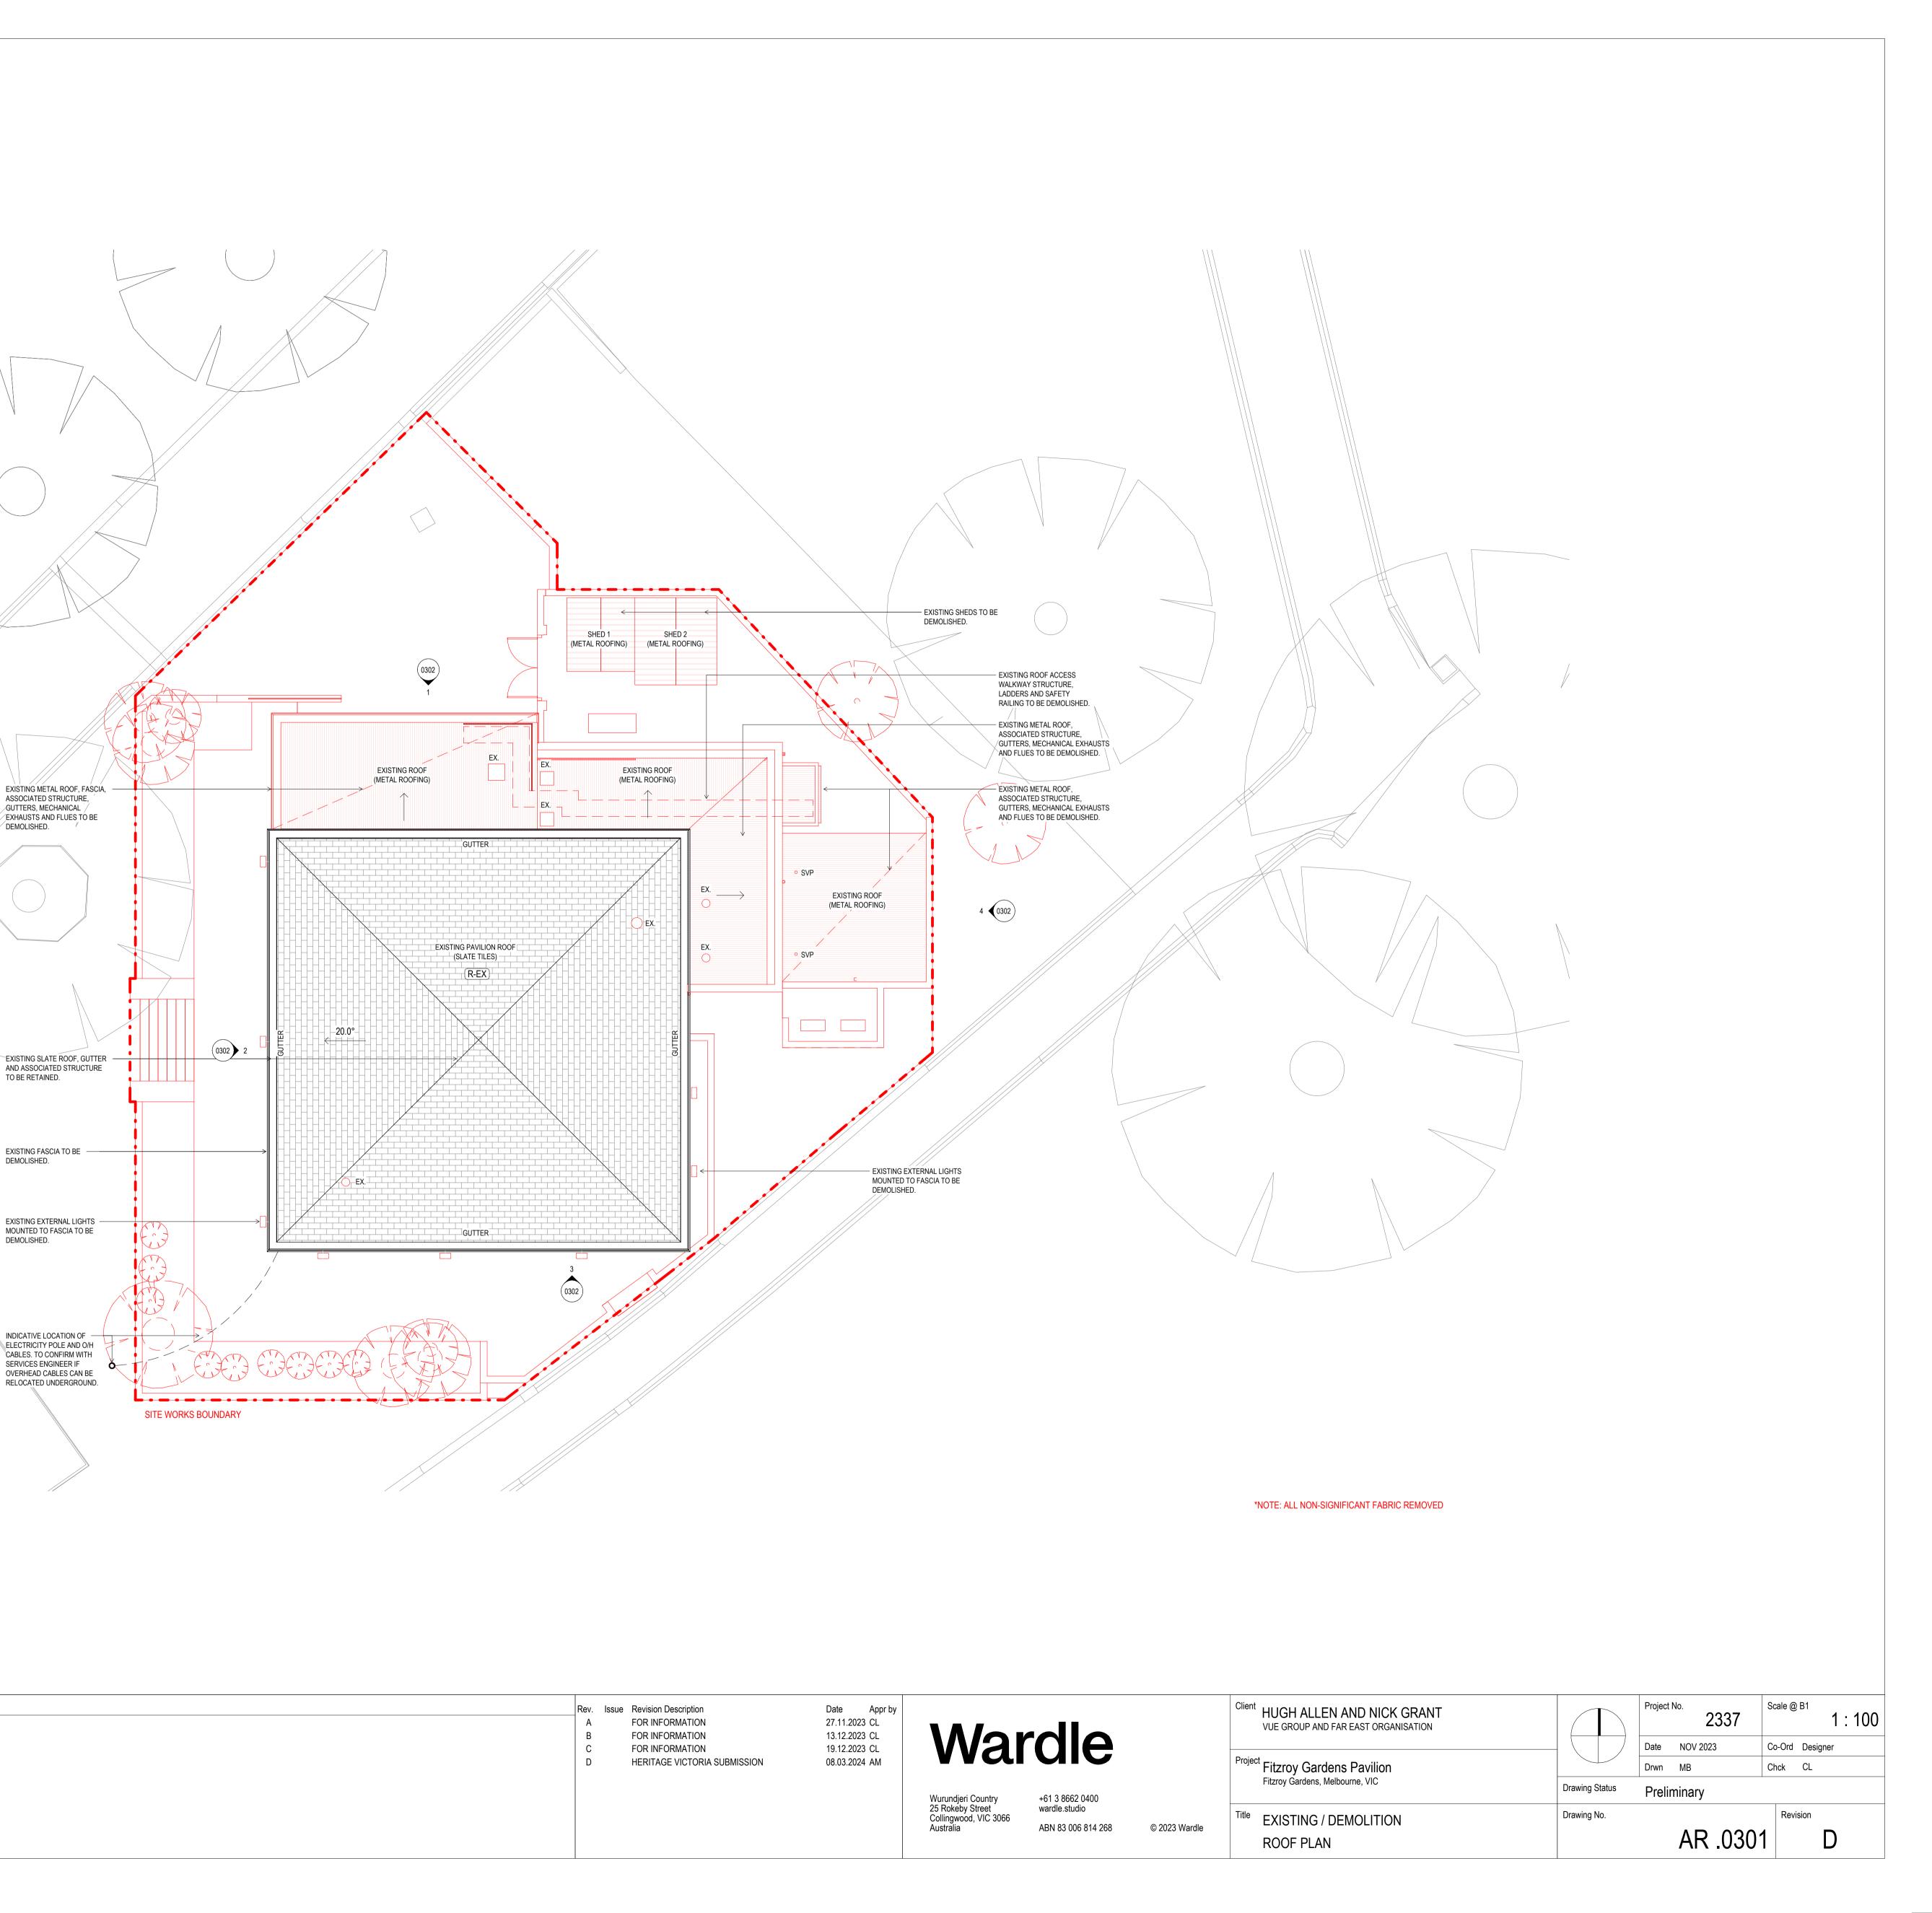

\*NOTE: ALL NON-SIGNIFICANT FABRIC REMOVED

\_\_\_\_\_

\_\_\_\_\_

C: 80 PRIN<sup>-</sup> FILE:

THIS DRAWING IS AN UNCONTROLLED COPY UNLESS STAMPED OTHERWISE General Notes CONTRACTORS SHALL VERIFY JOB DIMENSIONS BEFORE ANY JOB COMMENCES. ALL SHOP DRAWINGS SHALL BE SUBMITTED TO THE SUPERINTENDENT AND MANUFACTURE SHALL NOT COMMENCE PRIOR TO THE RETURN OF UNAMENDED SHOP DRAWINGS SIGNED BY THE CONSULTANT. FIGURED DIMENSIONS SHALL TAKE PRECEDENCE OVER SCALED. THIS DRAWING SHOULD BE READ IN CONJUNCTION WITH ALL RELEVANT CONTRACT, SPECIFICATIONS AND DRAWINGS. COPYRIGHT OF THIS DRAWING IS VESTED IN WARDLE. IT IS THE POLICY OF WARDLE TO PROVIDE INFORMATION IN HARD COPY FORMAT. IF A PARTY REQUESTS (REQUESTING PARTY) WARDLE TO PROVIDE INFORMATION IN A FORMAT OTHER THAN PORTABLE DOCUMENT FORMAT (PDF) THE REQUESTING PARTY ACCEPTS AND ACKNOWLEDGES THE TERMS AND CONDITIONS FOR USE OF THE DIGITAL INFORMATION PROVIDED. REFER TO