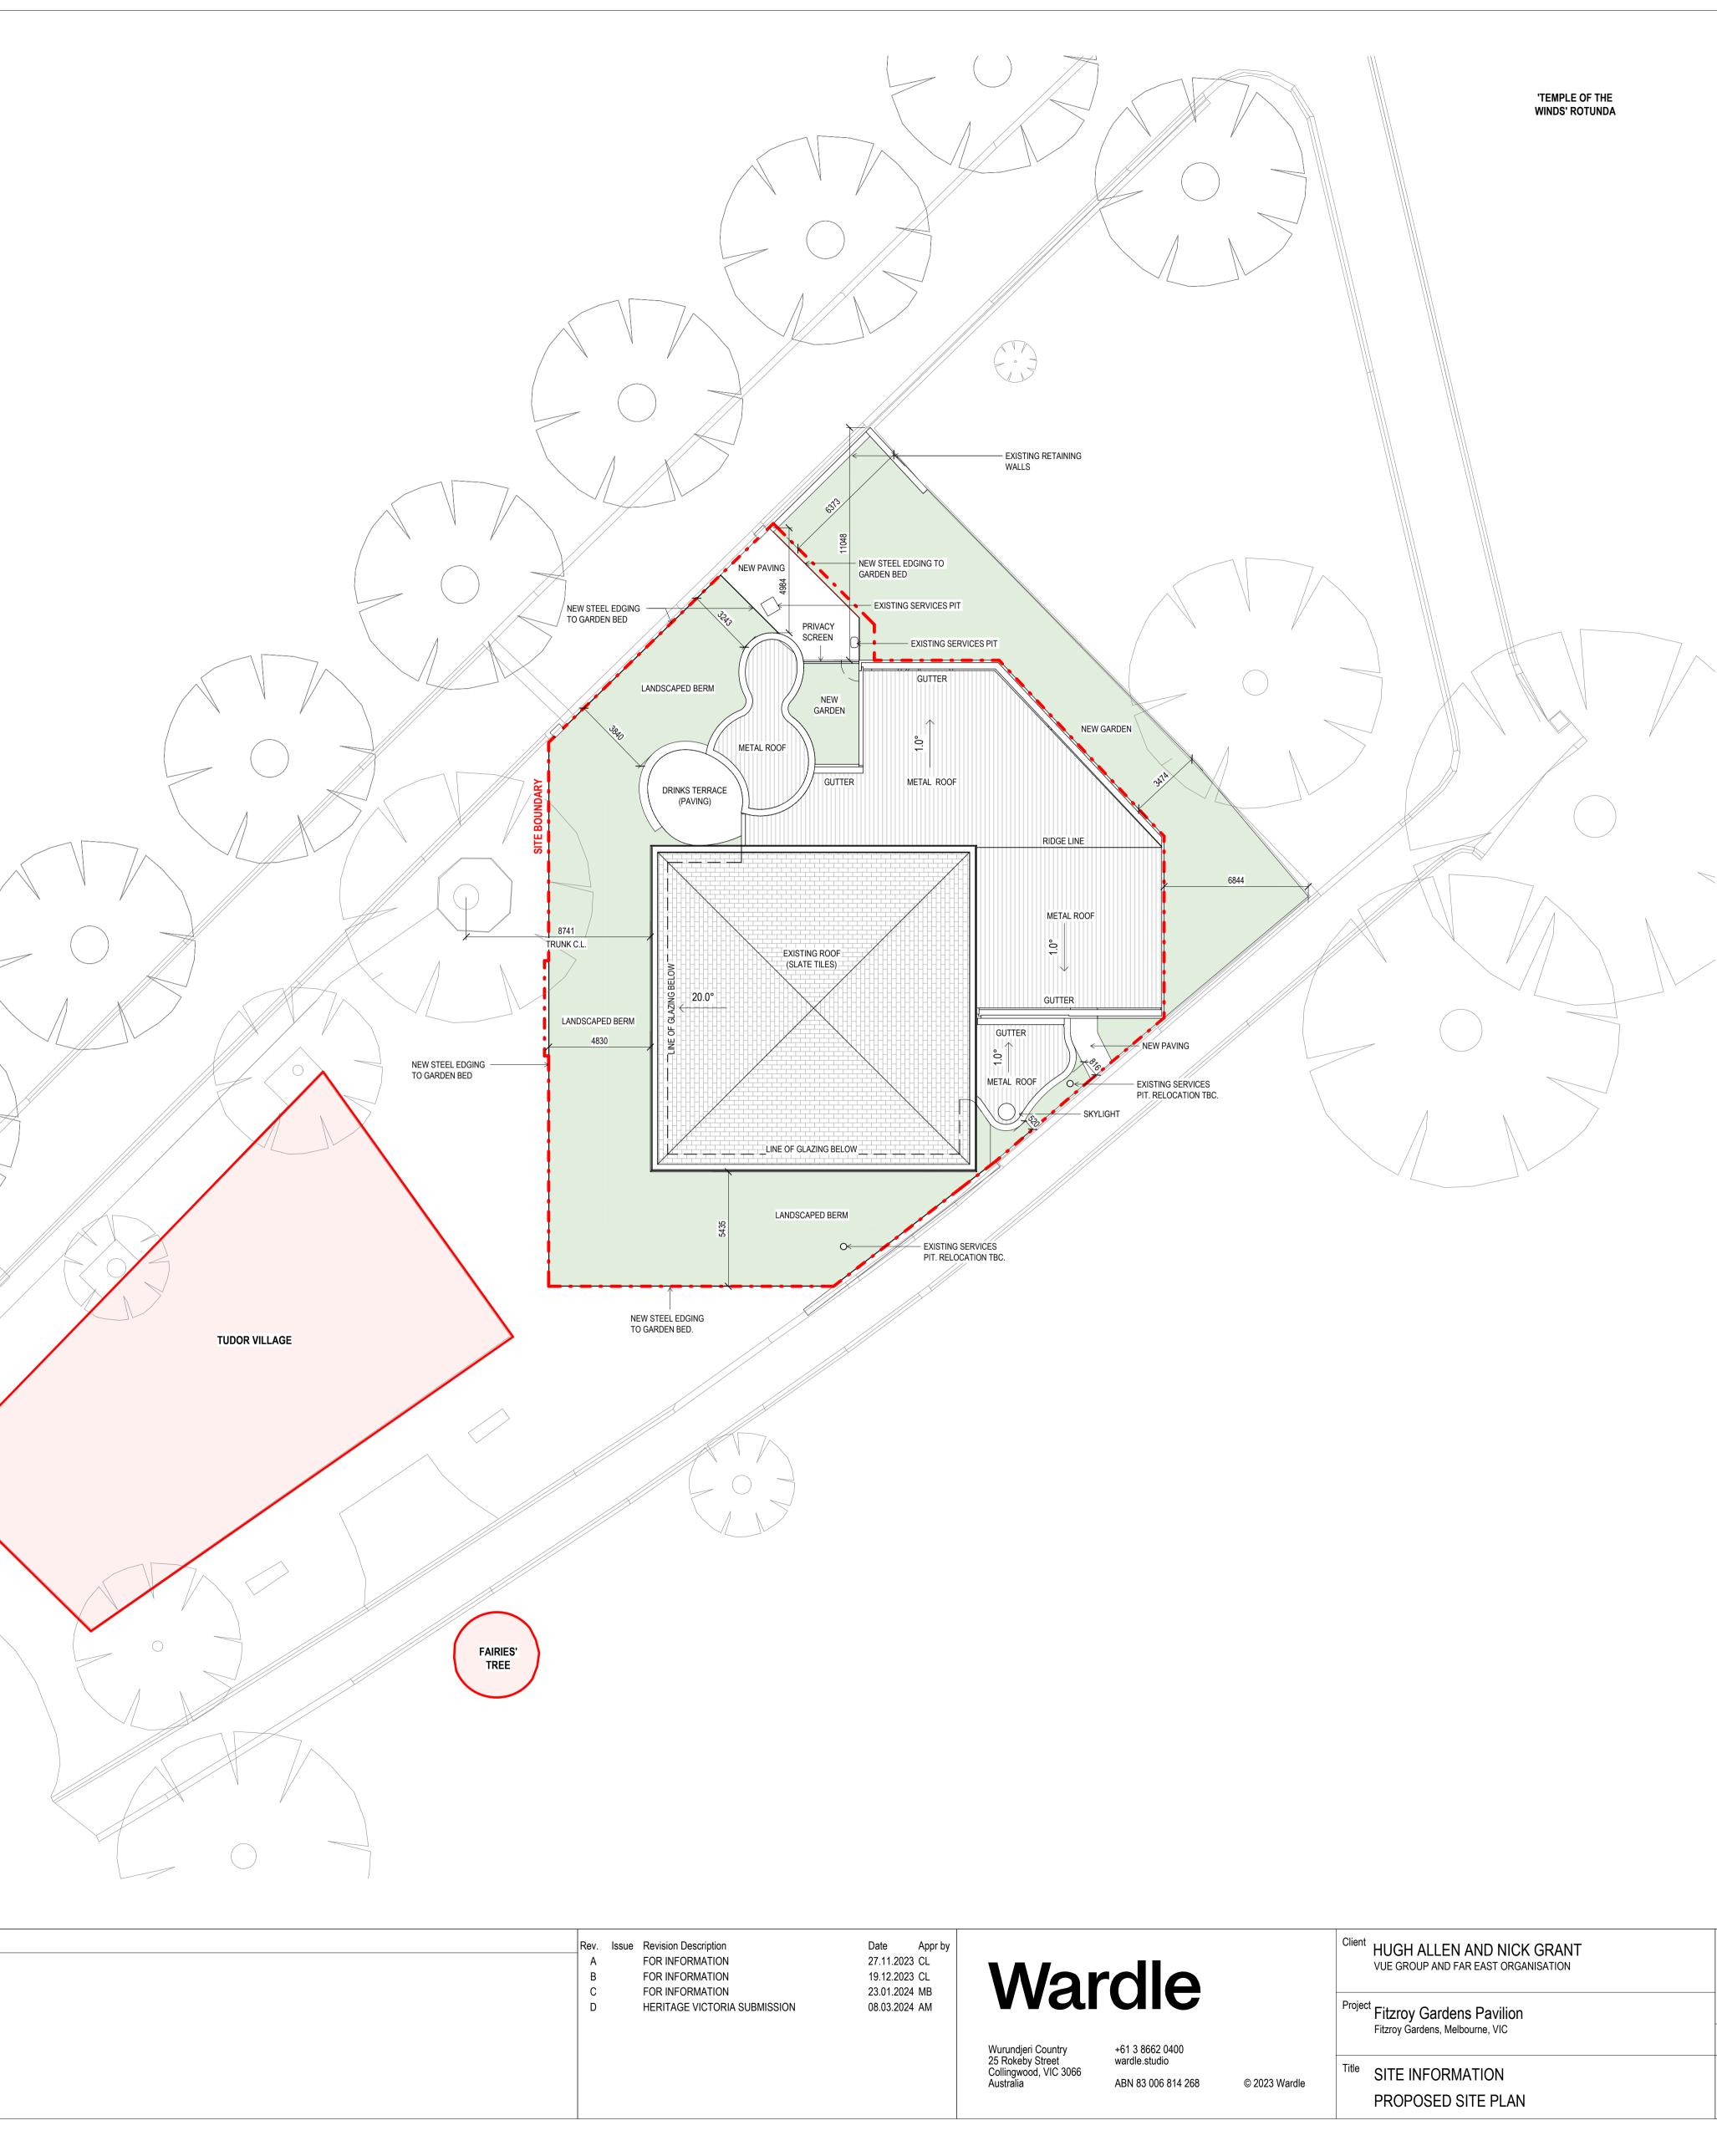

LEGEND

HERITAGE STRUCTURES

|                           |                    |               | Client HUGH ALLEN AND NICK GRANT<br>VUE GROUP AND FAR EAST ORGANISATION |                | Project No. 2337 | Scale @ B |
|---------------------------|--------------------|---------------|-------------------------------------------------------------------------|----------------|------------------|-----------|
| Nardle                    |                    |               |                                                                         |                | Date FEB 2024    | Co-Ord D  |
|                           |                    |               | Project Fitzroy Gardens Pavilion                                        |                | Drwn Author      | Chck C    |
| undjeri Country           | +61 3 8662 0400    |               | Fitzroy Gardens, Melbourne, VIC                                         | Drawing Status | Preliminary      |           |
| lokeby Street             | wardle.studio      |               | Title SITE INFORMATION                                                  | Drawing No.    |                  | Revisio   |
| ngwood, VIC 3066<br>ralia | ABN 83 006 814 268 | © 2023 Wardle | PROPOSED SITE PLAN                                                      |                | AR .010          | )1        |
|                           |                    |               |                                                                         |                |                  | I         |