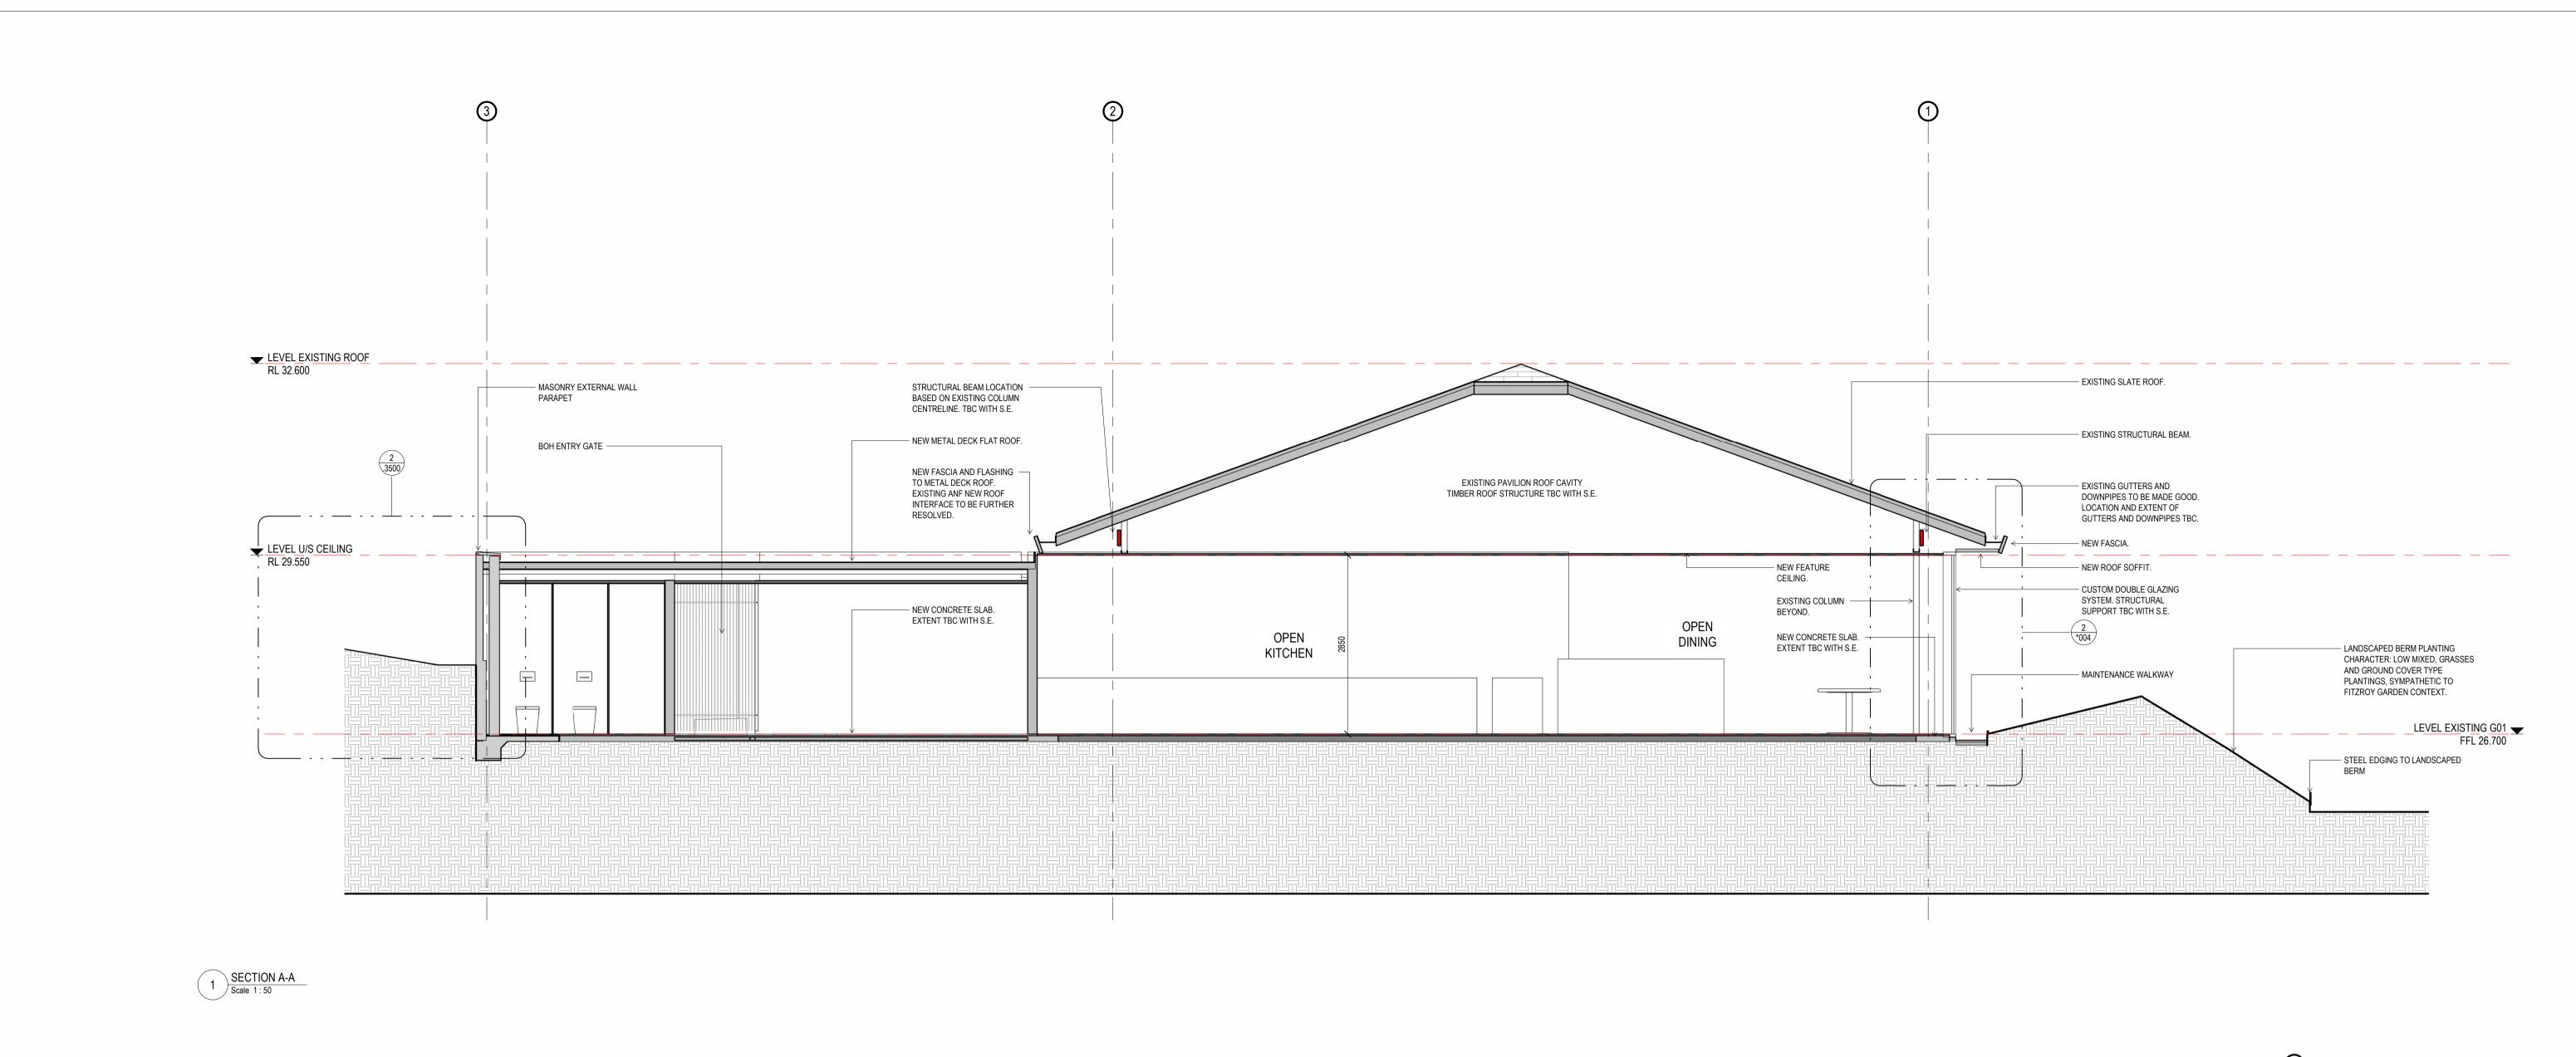

LEVEL U/S CEILING RL 29.550

|                                                                          |                                                        |               | Client HUGH ALLEN AND NICK GRANT<br>VUE GROUP AND FAR EAST ORGANISATION | Project No. 2337 | Scale @ B1<br>AS             |            |
|--------------------------------------------------------------------------|--------------------------------------------------------|---------------|-------------------------------------------------------------------------|------------------|------------------------------|------------|
| Wardle                                                                   |                                                        |               | Project Fitzroy Gardens Pavilion                                        |                  | Date NOV 2023<br>Drwn Author | Co-Ord Des |
| urundjeri Country<br>5 Rokeby Street<br>ollingwood, VIC 3066<br>ustralia | +61 3 8662 0400<br>wardle.studio<br>ABN 83 006 814 268 | © 2023 Wardle | Fitzroy Gardens, Melbourne, VIC                                         | Drawing Status   | Preliminary                  |            |
|                                                                          |                                                        |               | Title MAJOR SECTIONS<br>SECTION A                                       | Drawing No.      | AR .350                      | Revision   |