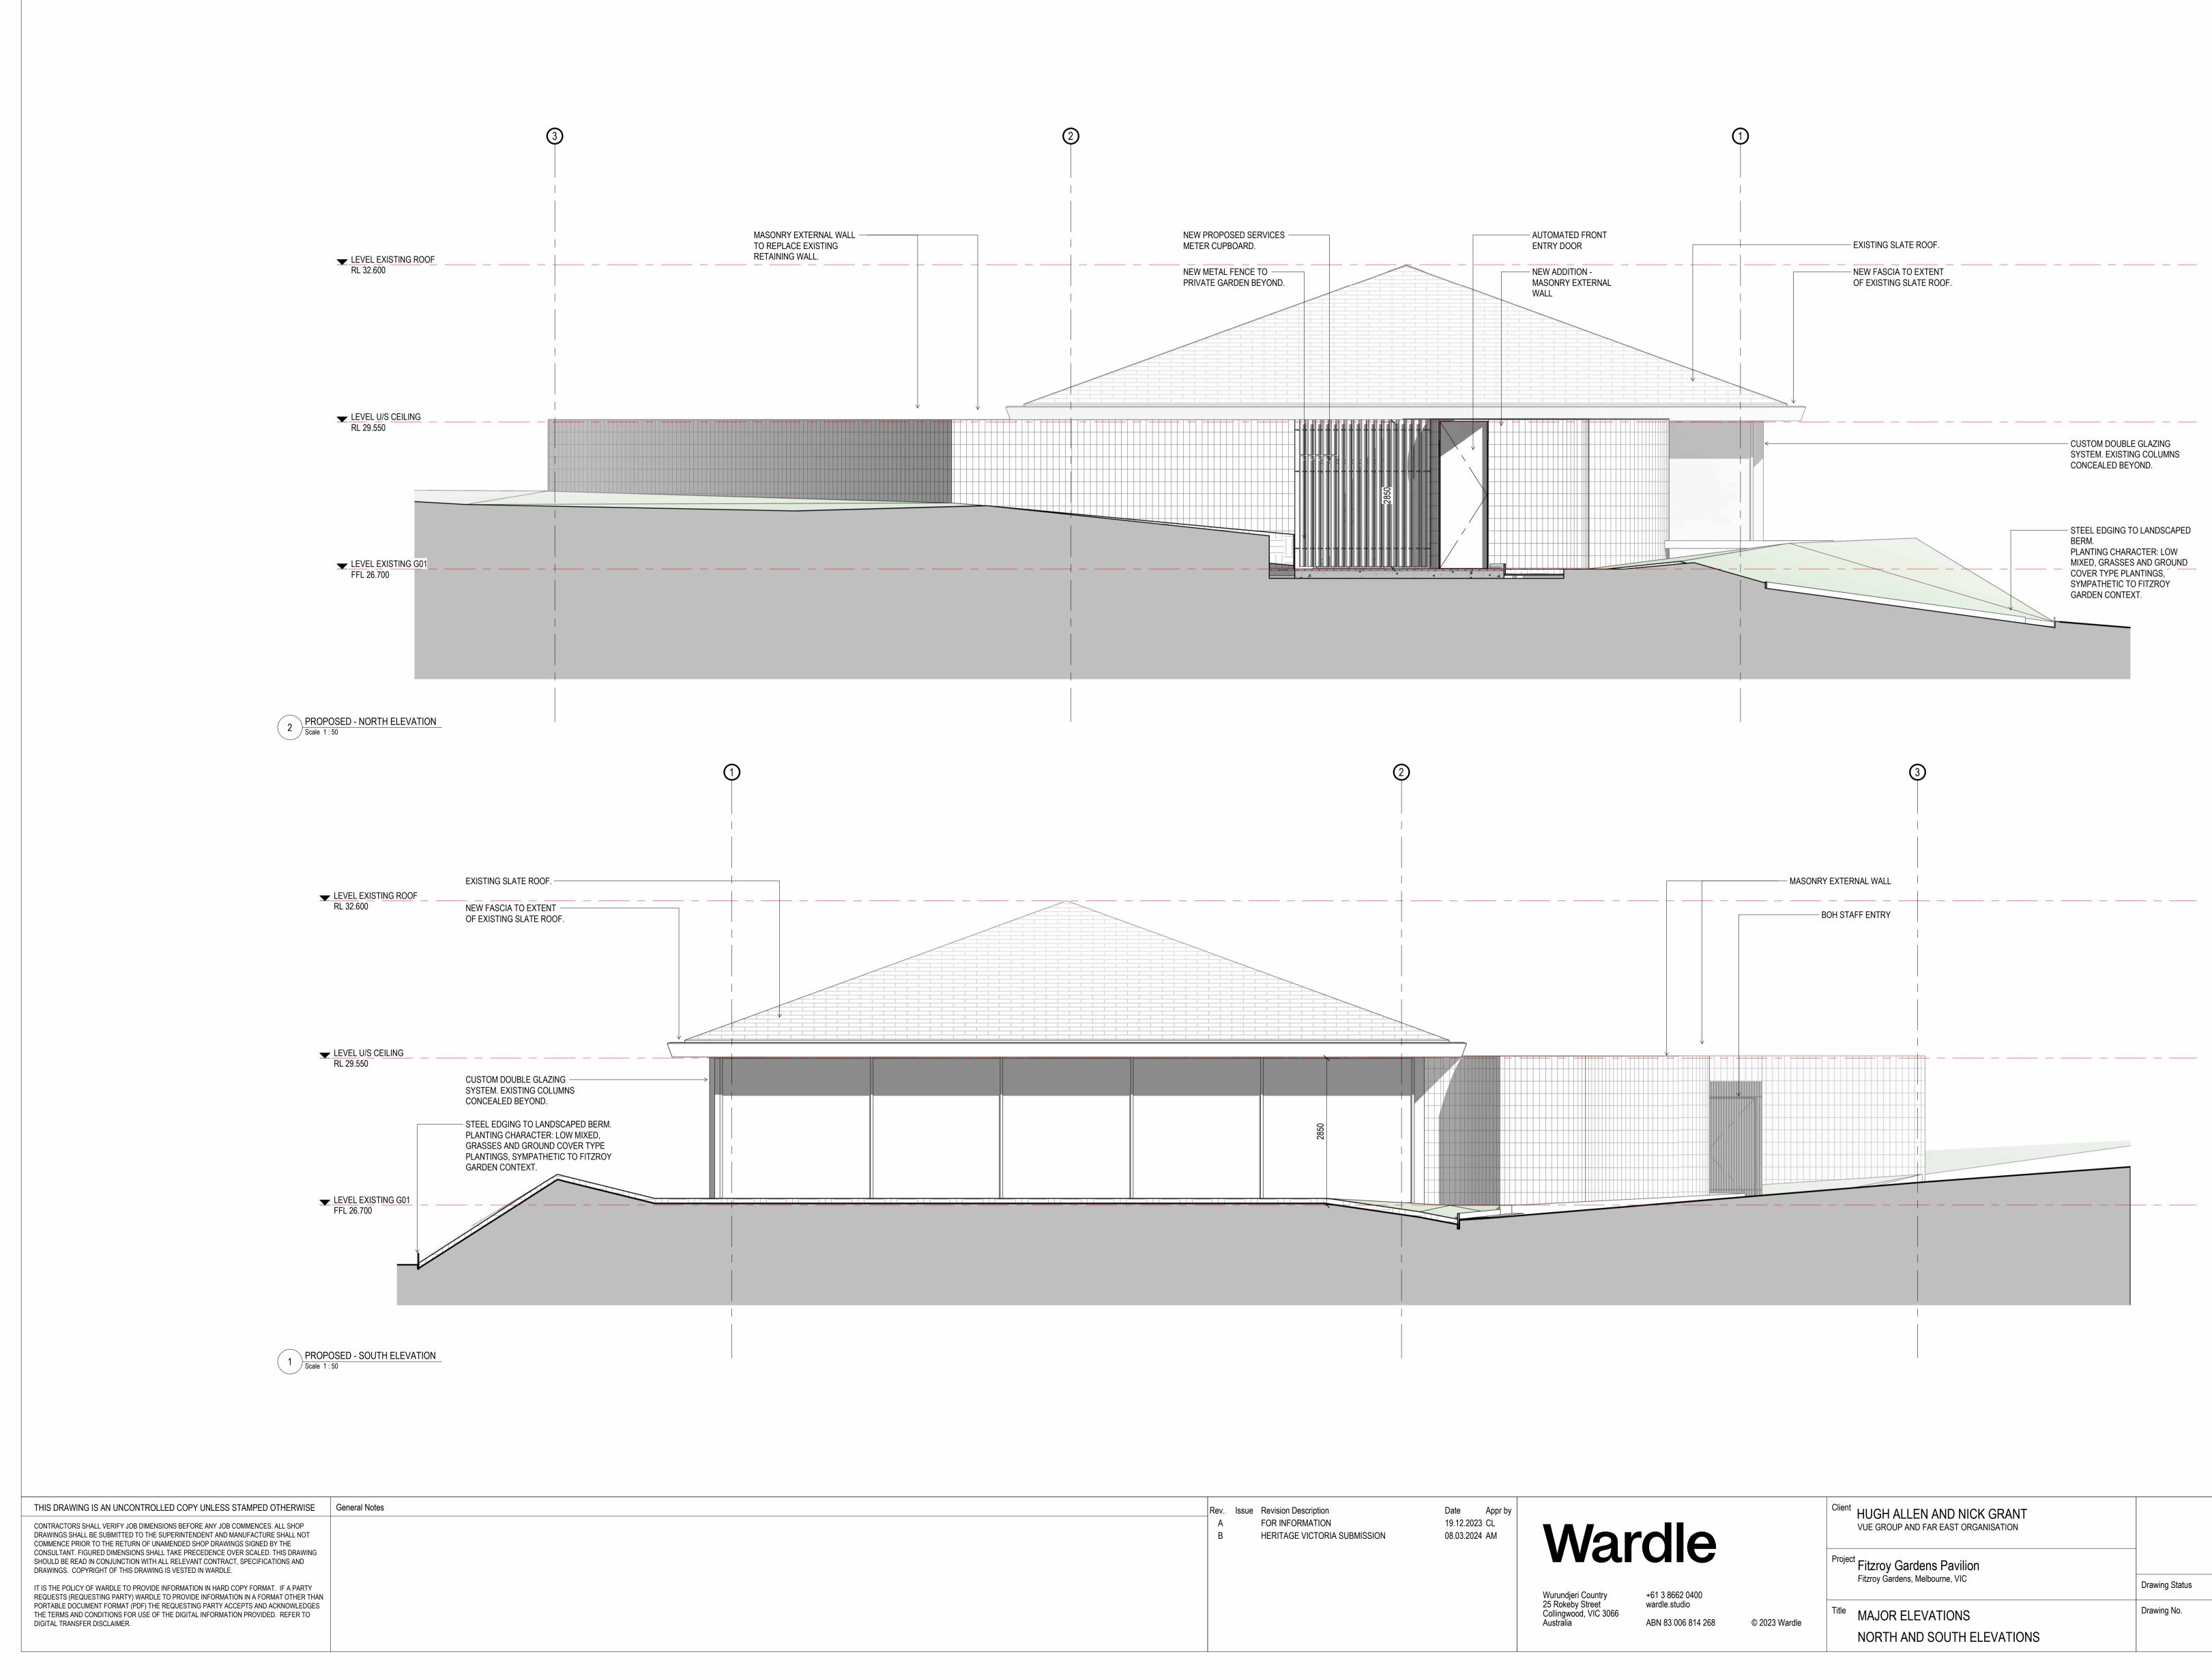

C:/ 8/0; PRIN<sup>-</sup> FILE: \_\_\_\_

\_\_\_\_\_

|                                                                           |                                                        |               | Client HUGH ALLEN AND NICK GRANT<br>VUE GROUP AND FAR EAST ORGANISATION |                | Project No. 2337 | Scale @ B1           |
|---------------------------------------------------------------------------|--------------------------------------------------------|---------------|-------------------------------------------------------------------------|----------------|------------------|----------------------|
| vvar                                                                      | dle                                                    |               | Project Fitzroy Gardens Pavilion<br>Fitzroy Gardens, Melbourne, VIC     | Drawing Status |                  | Co-Ord De<br>Chck Ch |
| /urundjeri Country<br>5 Rokeby Street<br>ollingwood, VIC 3066<br>ustralia | +61 3 8662 0400<br>wardle.studio<br>ABN 83 006 814 268 | © 2023 Wardle | Title MAJOR ELEVATIONS<br>NORTH AND SOUTH ELEVATIONS                    | Drawing No.    | AR .3000         | Revision             |