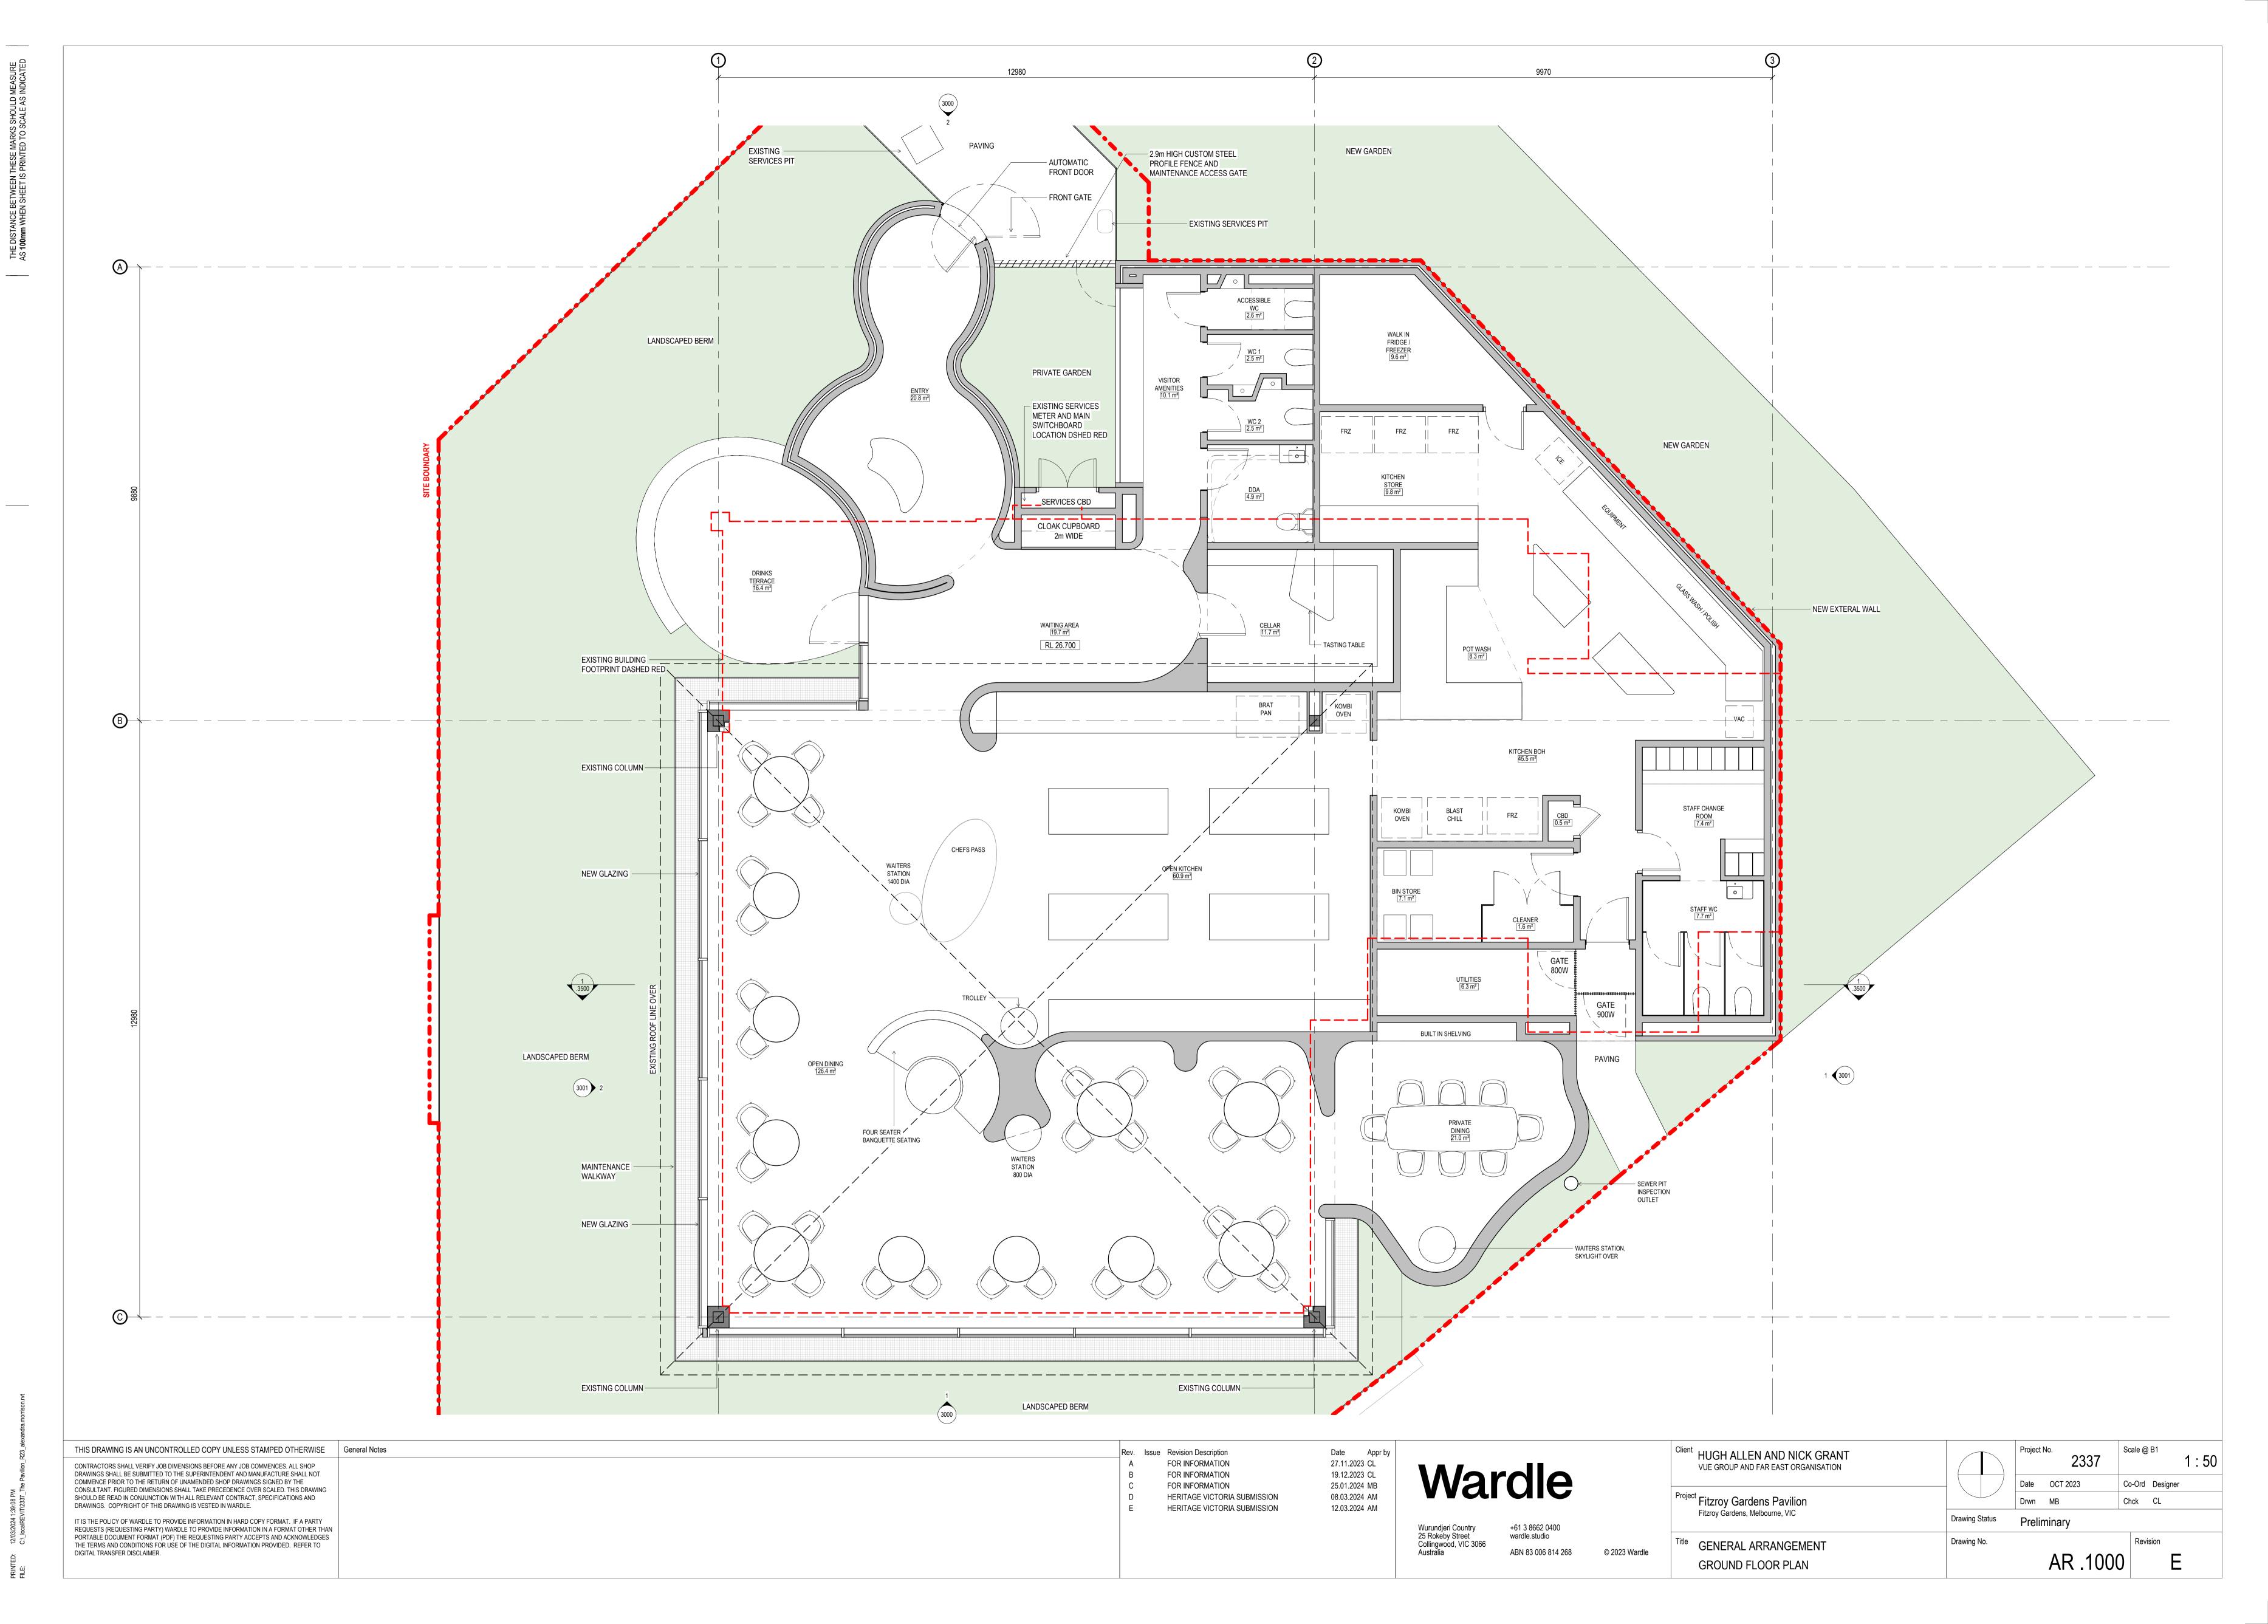

<br>od, VIC 3066 | © 2023 Wardle                                                           | Title EXISTING / DEMOLITION<br>ELEVATIONS | Drawing No.              | AR .030                  |
|                                                                              |                                     |                                      |                                                                         | L                                         |                          |                          |

6 3D VIEW - EXISTING POST DEMOLITION Scale

Date Appr by

15.11.2023 MB

13.12.2023 CL

19.12.2023 CL

08.03.2024 AM

EXISTING PAVILION ROOF -AND STRUCTURE TO BE RETAINED. 

EXISTING CONCRETE SLAB TO – BE RETAINED. EXTENT TO BE USED FOR NEW BUILD TO BE CONFIRMED BY S.E.











C:/ 8/0; PRIN<sup>-</sup> FILE: \_\_\_\_

\_\_\_\_\_



|                                                                           |                                                        |               | Client HUGH ALLEN AND NICK GRANT<br>VUE GROUP AND FAR EAST ORGANISATION |                | Project No. 2337 | Scale @ B1           |
|---------------------------------------------------------------------------|--------------------------------------------------------|---------------|-------------------------------------------------------------------------|----------------|------------------|----------------------|
| vvar                                                                      | dle                                                    |               | Project Fitzroy Garde