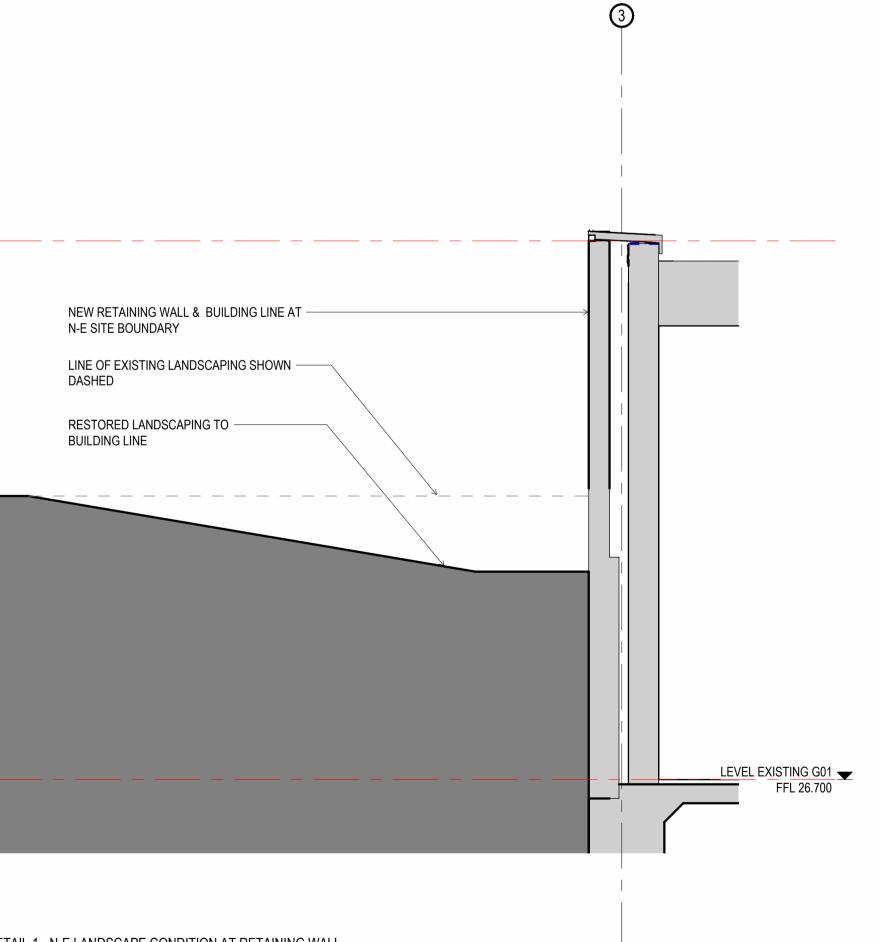

LEVEL U/S CEILING RL 29.550

|                                                                          |                                                        |               | Client HUGH ALLEN AND NICK GRANT<br>VUE GROUP AND FAR EAST ORGANISATION | Project No. 2337 | Scale @ B1<br>AS             |            |
|--------------------------------------------------------------------------|--------------------------------------------------------|---------------|-------------------------------------------------------------------------|------------------|------------------------------|------------|
| Wardle                                                                   |                                                        |               | Project Fitzroy Gardens Pavilion                                        |                  | Date NOV 2023<br>Drwn Author | Co-Ord Des |
| urundjeri Country<br>5 Rokeby Street<br>ollingwood, VIC 3066<br>ustralia | +61 3 8662 0400<br>wardle.studio<br>ABN 83 006 814 268 | © 2023 Wardle | Fitzroy Gardens, Melbourne, VIC                                         | Drawing Status   | Preliminary                  |            |
|                                                                          |                                                        |               | Title MAJOR SECTIONS<br>SECTION A                                       | Drawing No.      | AR .350                      | Revision   |