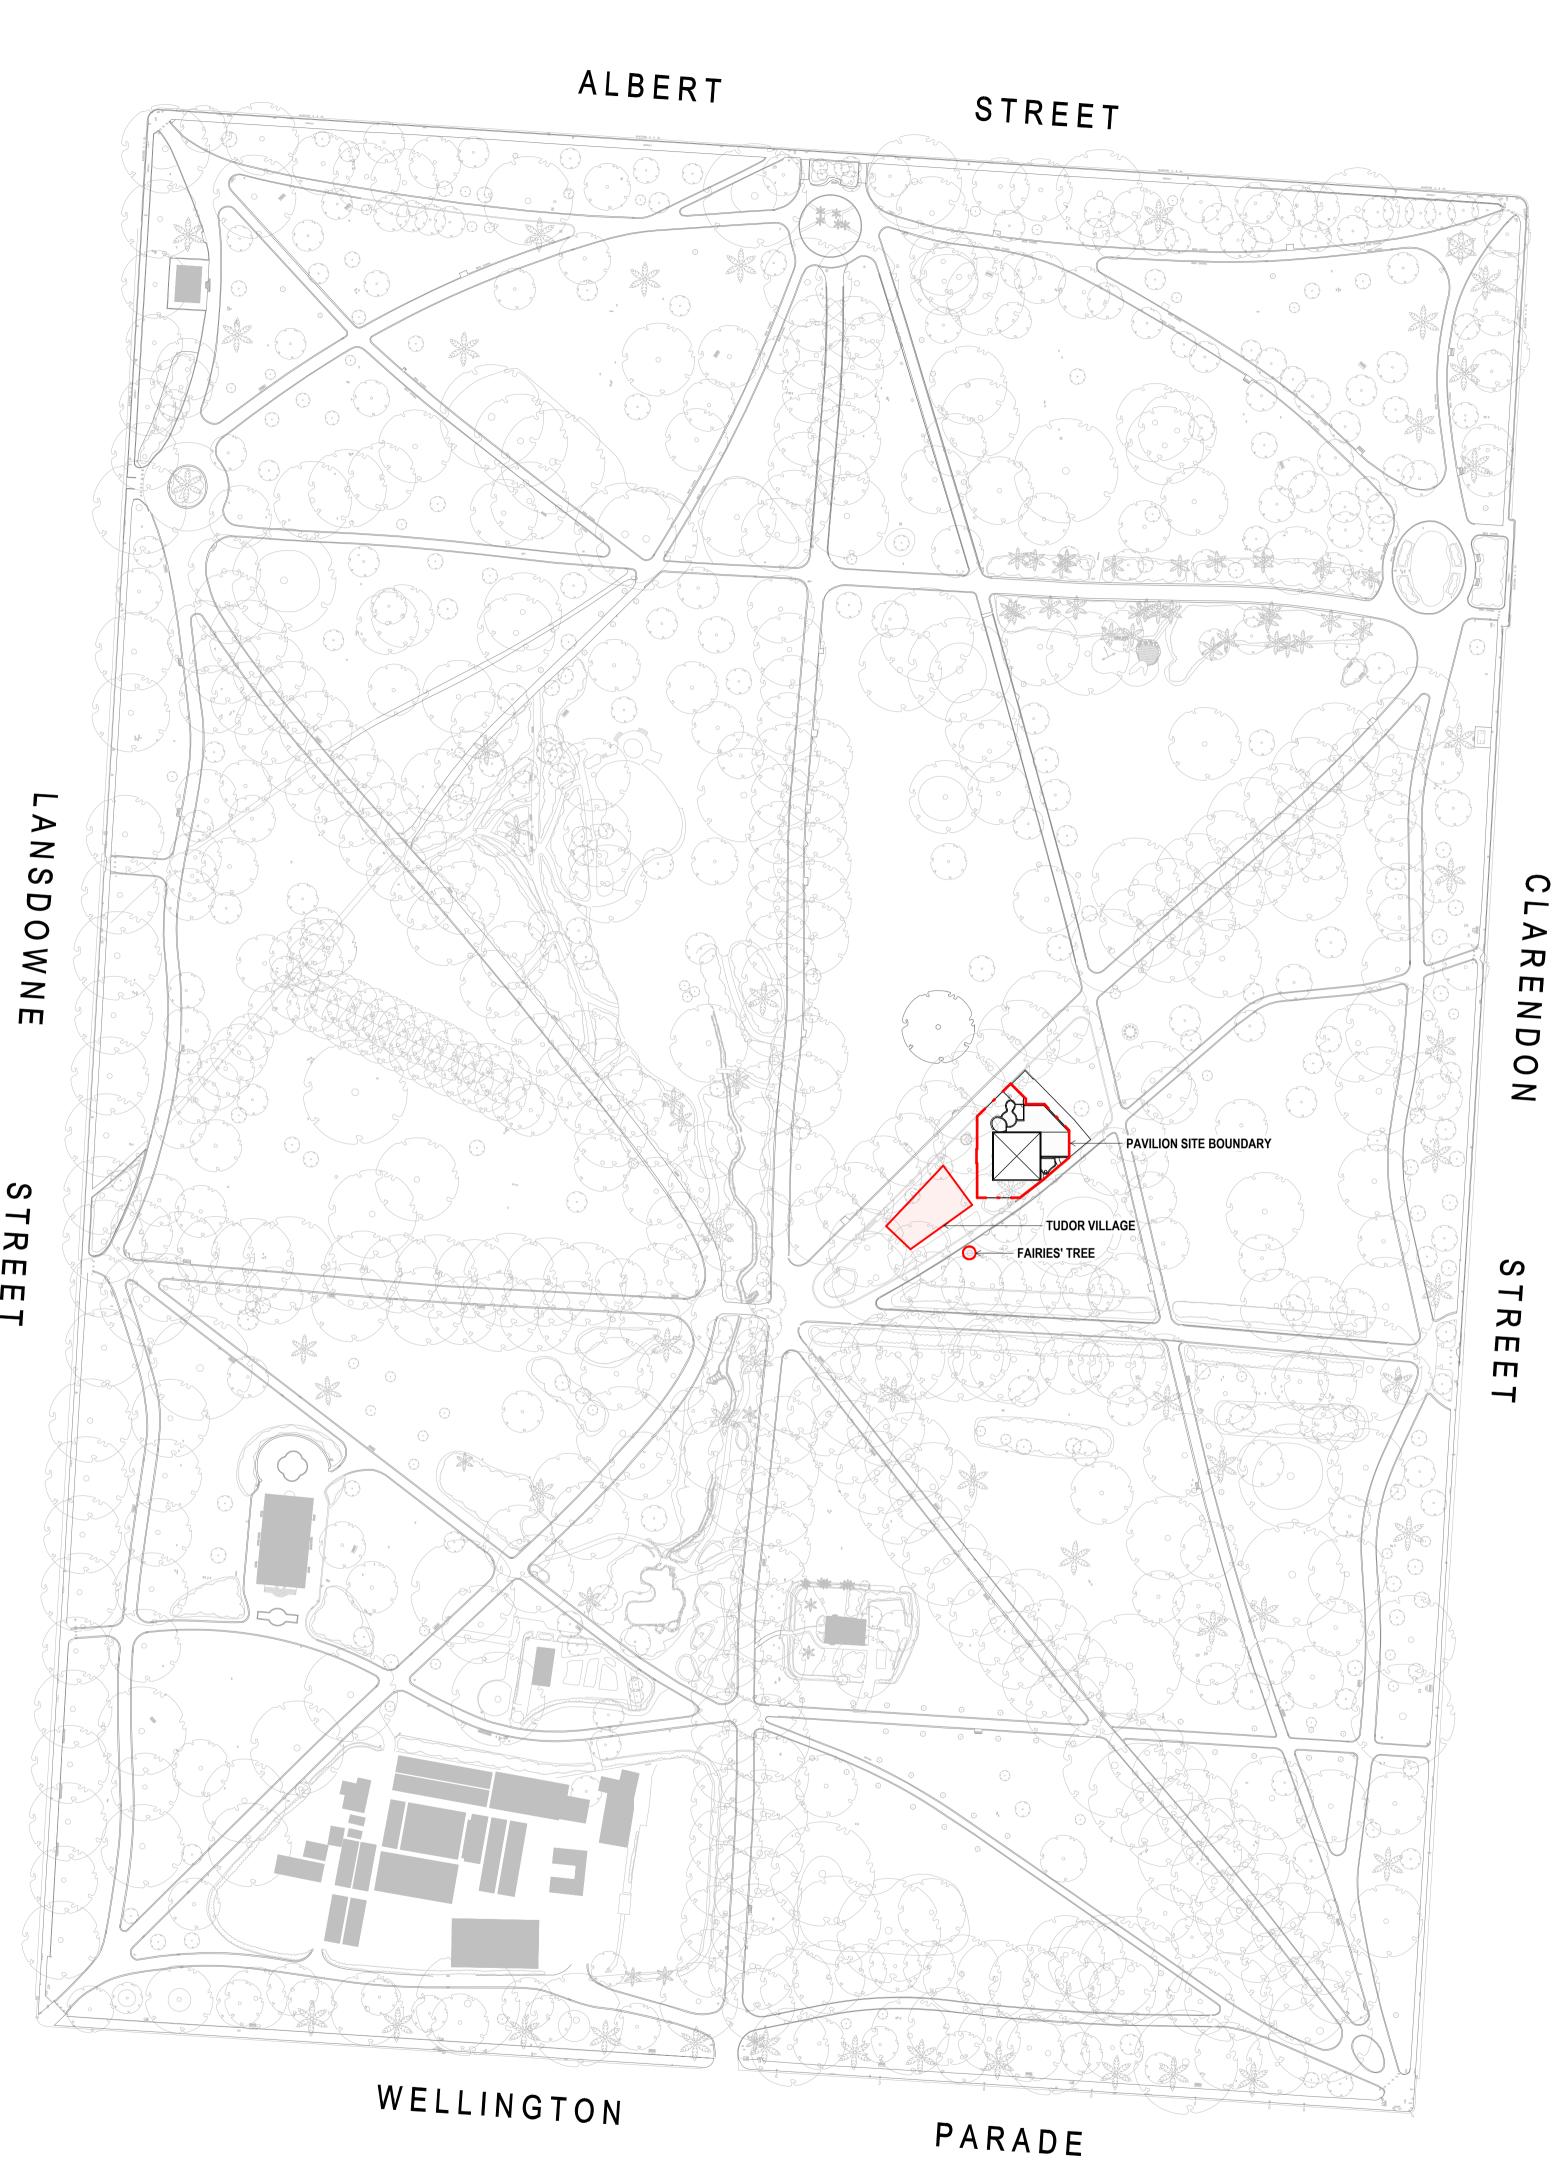

- - - PAVILION SITE BOUNDARY

HERITAGE STRUCTURES STREET

Rev. Issue Revision Description Date Appr by FOR INFORMATION 19.12.2023 CL А Wa В FOR INFORMATION 23.01.2024 MB 08.03.2024 AM HERITAGE VICTORIA SUBMISSION С Wurundjeri Countr 25 Rokeby Street Collingwood, VIC Australia

LEGEND

HERITAGE STRUCTURES

|                           |                    |               | Client HUGH ALLEN AND NICK GRANT<br>VUE GROUP AND FAR EAST ORGANISATION |                | Project No. 2337 | Scale @ B |
|---------------------------|--------------------|---------------|-------------------------------------------------------------------------|----------------|------------------|-----------|
| Nardle                    |                    |               |                                                                         |                | Date FEB 2024    | Co-Ord D  |
|                           |                    |               | Project Fitzroy Gardens Pavilion                                        |                | Drwn Author      | Chck C    |
| undjeri Country           | +61 3 8662 0400    |               | Fitzroy Gardens, Melbourne, VIC                                         | Drawing Status | Preliminary      |           |
| lokeby Street             | wardle.studio      |               | Title SITE INFORMATION                                                  | Drawing No.    |                  | Revisio   |
| ngwood, VIC 3066<br>ralia | ABN 83 006 814 268 | © 2023 Wardle | PROPOSED SITE PLAN                                                      |                | AR .010          | )1        |
|                           |                    |               |                                                                         |                |                  | I         |