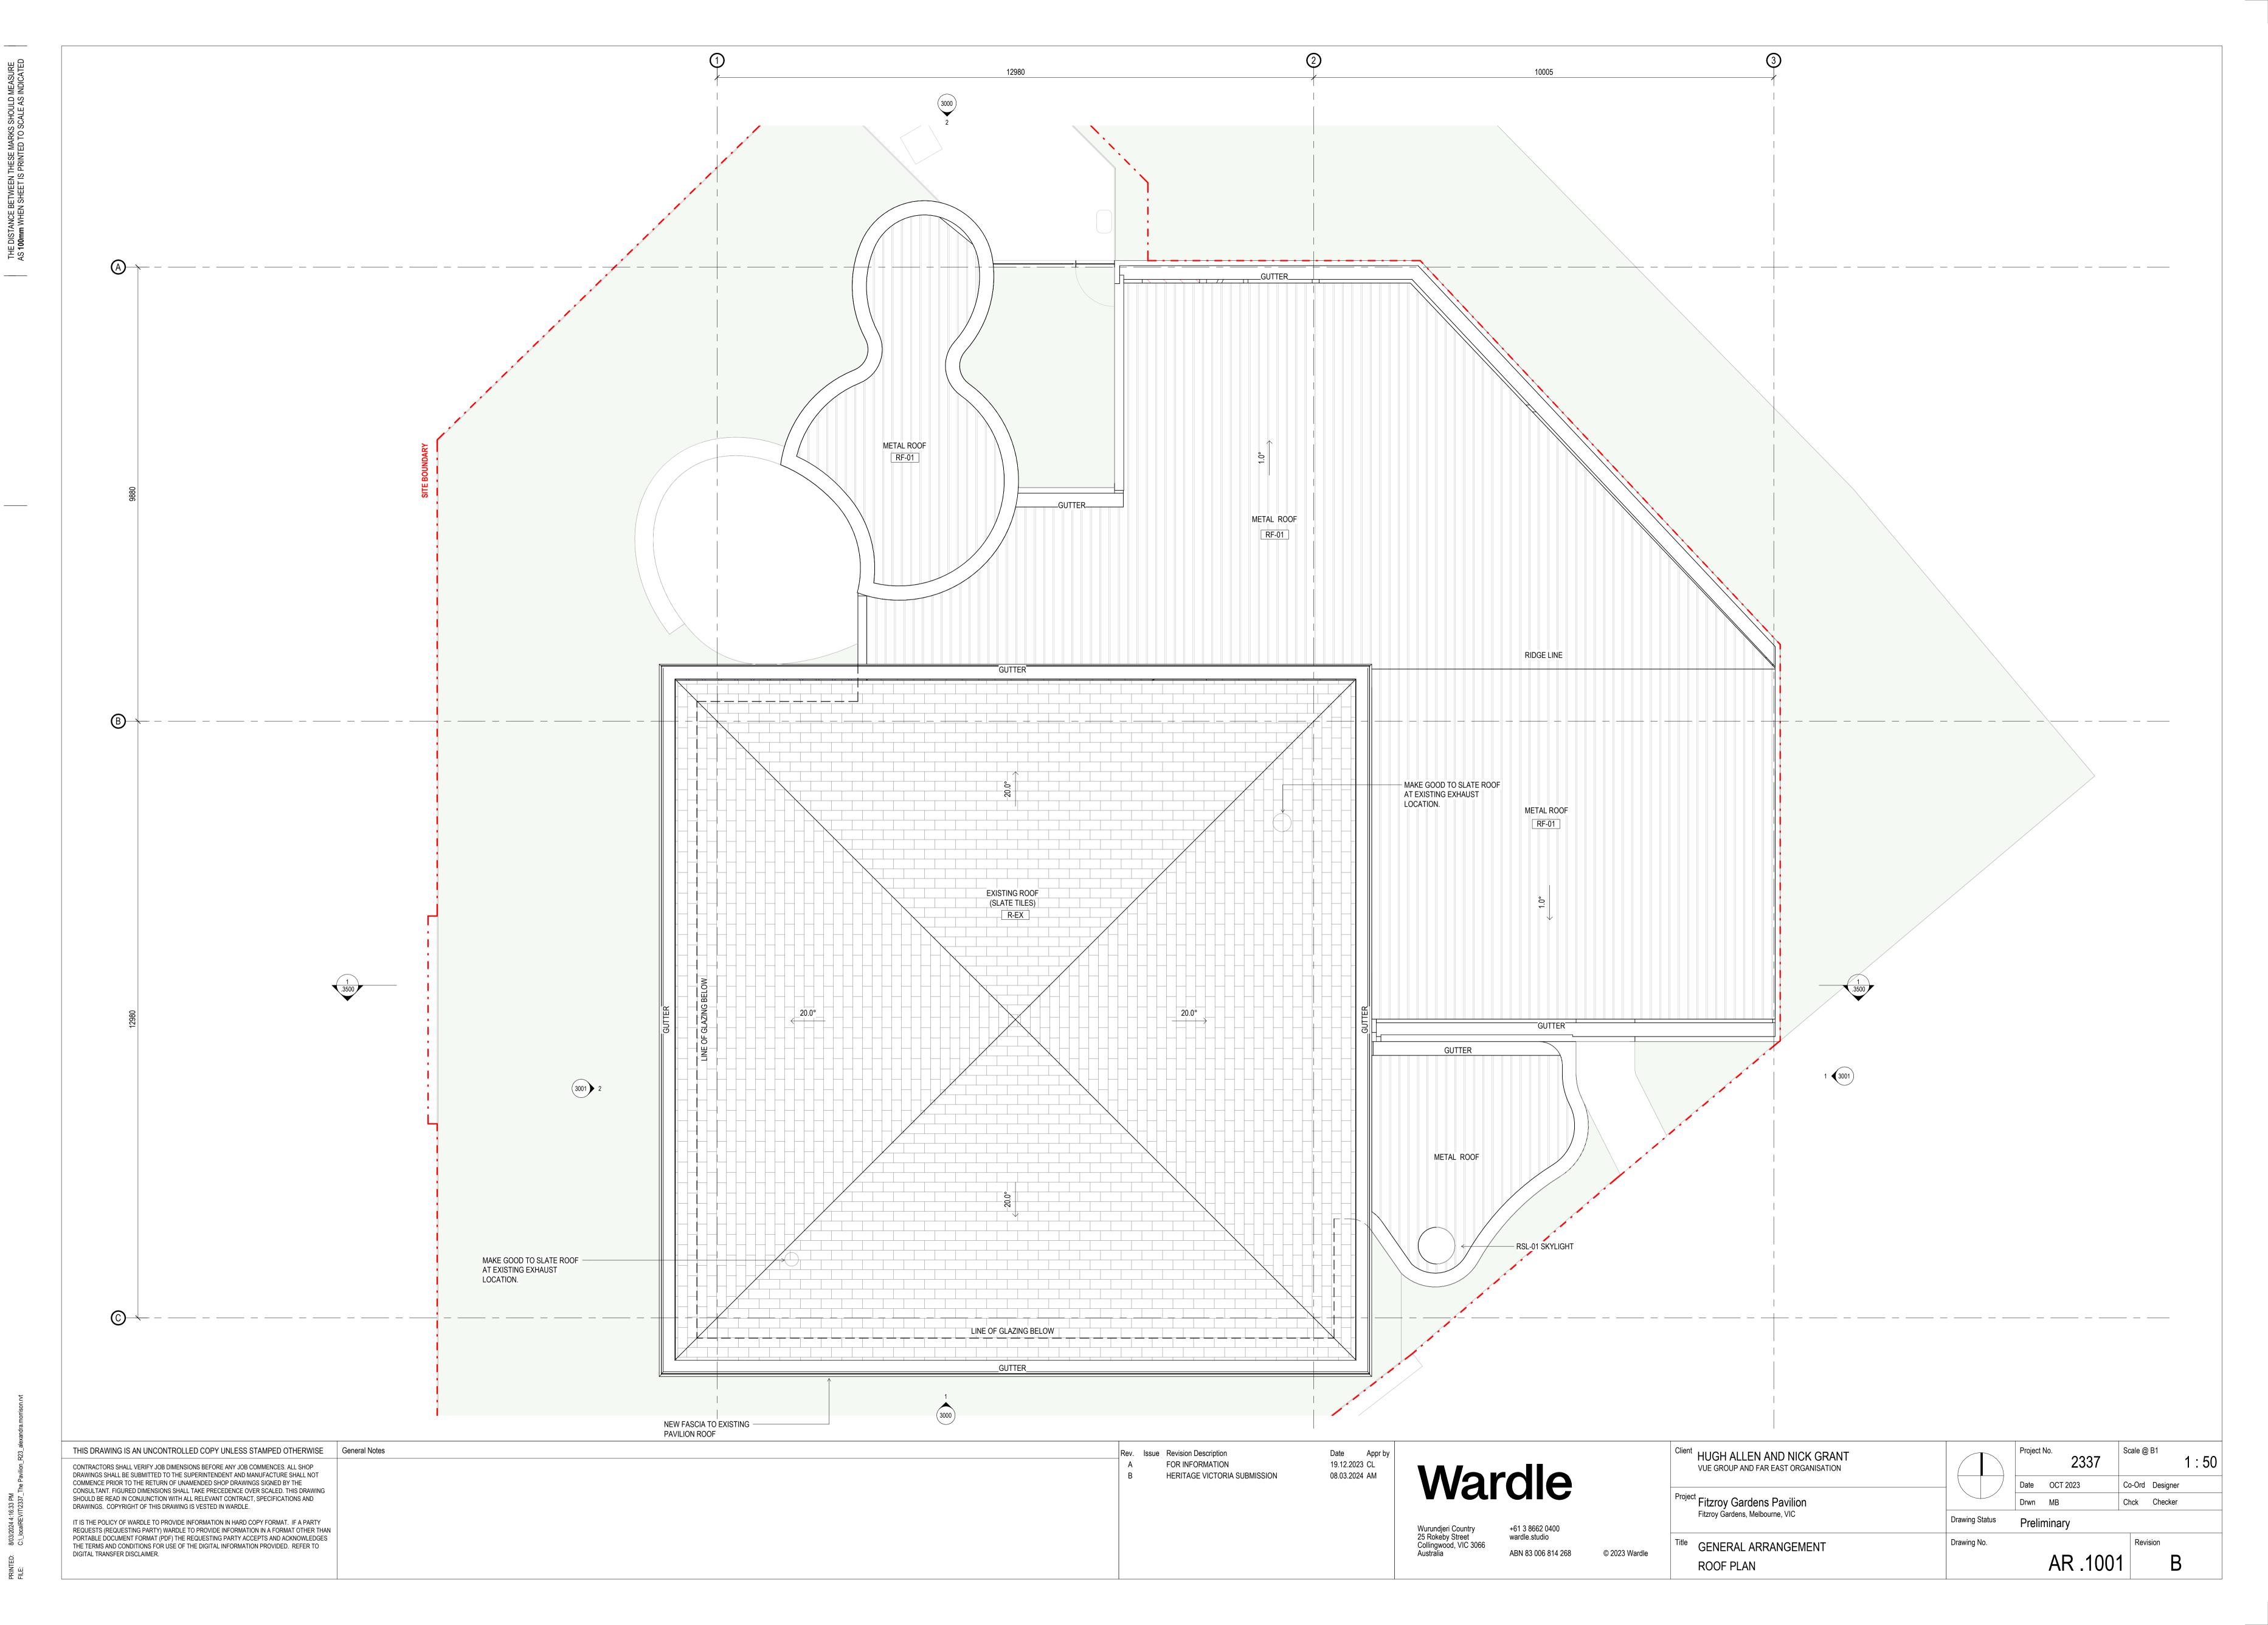

r>od, VIC 3066 | © 2023 Wardle                                                           | Title EXISTING / DEMOLITION<br>ELEVATIONS | Drawing No.              | AR .030                  |
|                                                                              |                                     |                                      |                                                                         | L                                         |                          |                          |

6 3D VIEW - EXISTING POST DEMOLITION Scale

Date Appr by

15.11.2023 MB

13.12.2023 CL

19.12.2023 CL

08.03.2024 AM

EXISTING PAVILION ROOF -AND STRUCTURE TO BE RETAINED. 

EXISTING CONCRETE SLAB TO – BE RETAINED. EXTENT TO BE USED FOR NEW BUILD TO BE CONFIRMED BY S.E.











C:/ 8/0; PRIN<sup>-</sup> FILE: \_\_\_\_

\_\_\_\_\_



|                                                                           |                                                        |               | Client HUGH ALLEN AND NICK GRANT<br>VUE GROUP AND FAR EAST ORGANISATION |                | Project No. 2337 | Scale @ B1           |
|---------------------------------------------------------------------------|--------------------------------------------------------|---------------|-------------------------------------------------------------------------|----------------|------------------|----------------------|
| vvar                                                                      | dle                                                    |               | Project Fitzroy Gardens