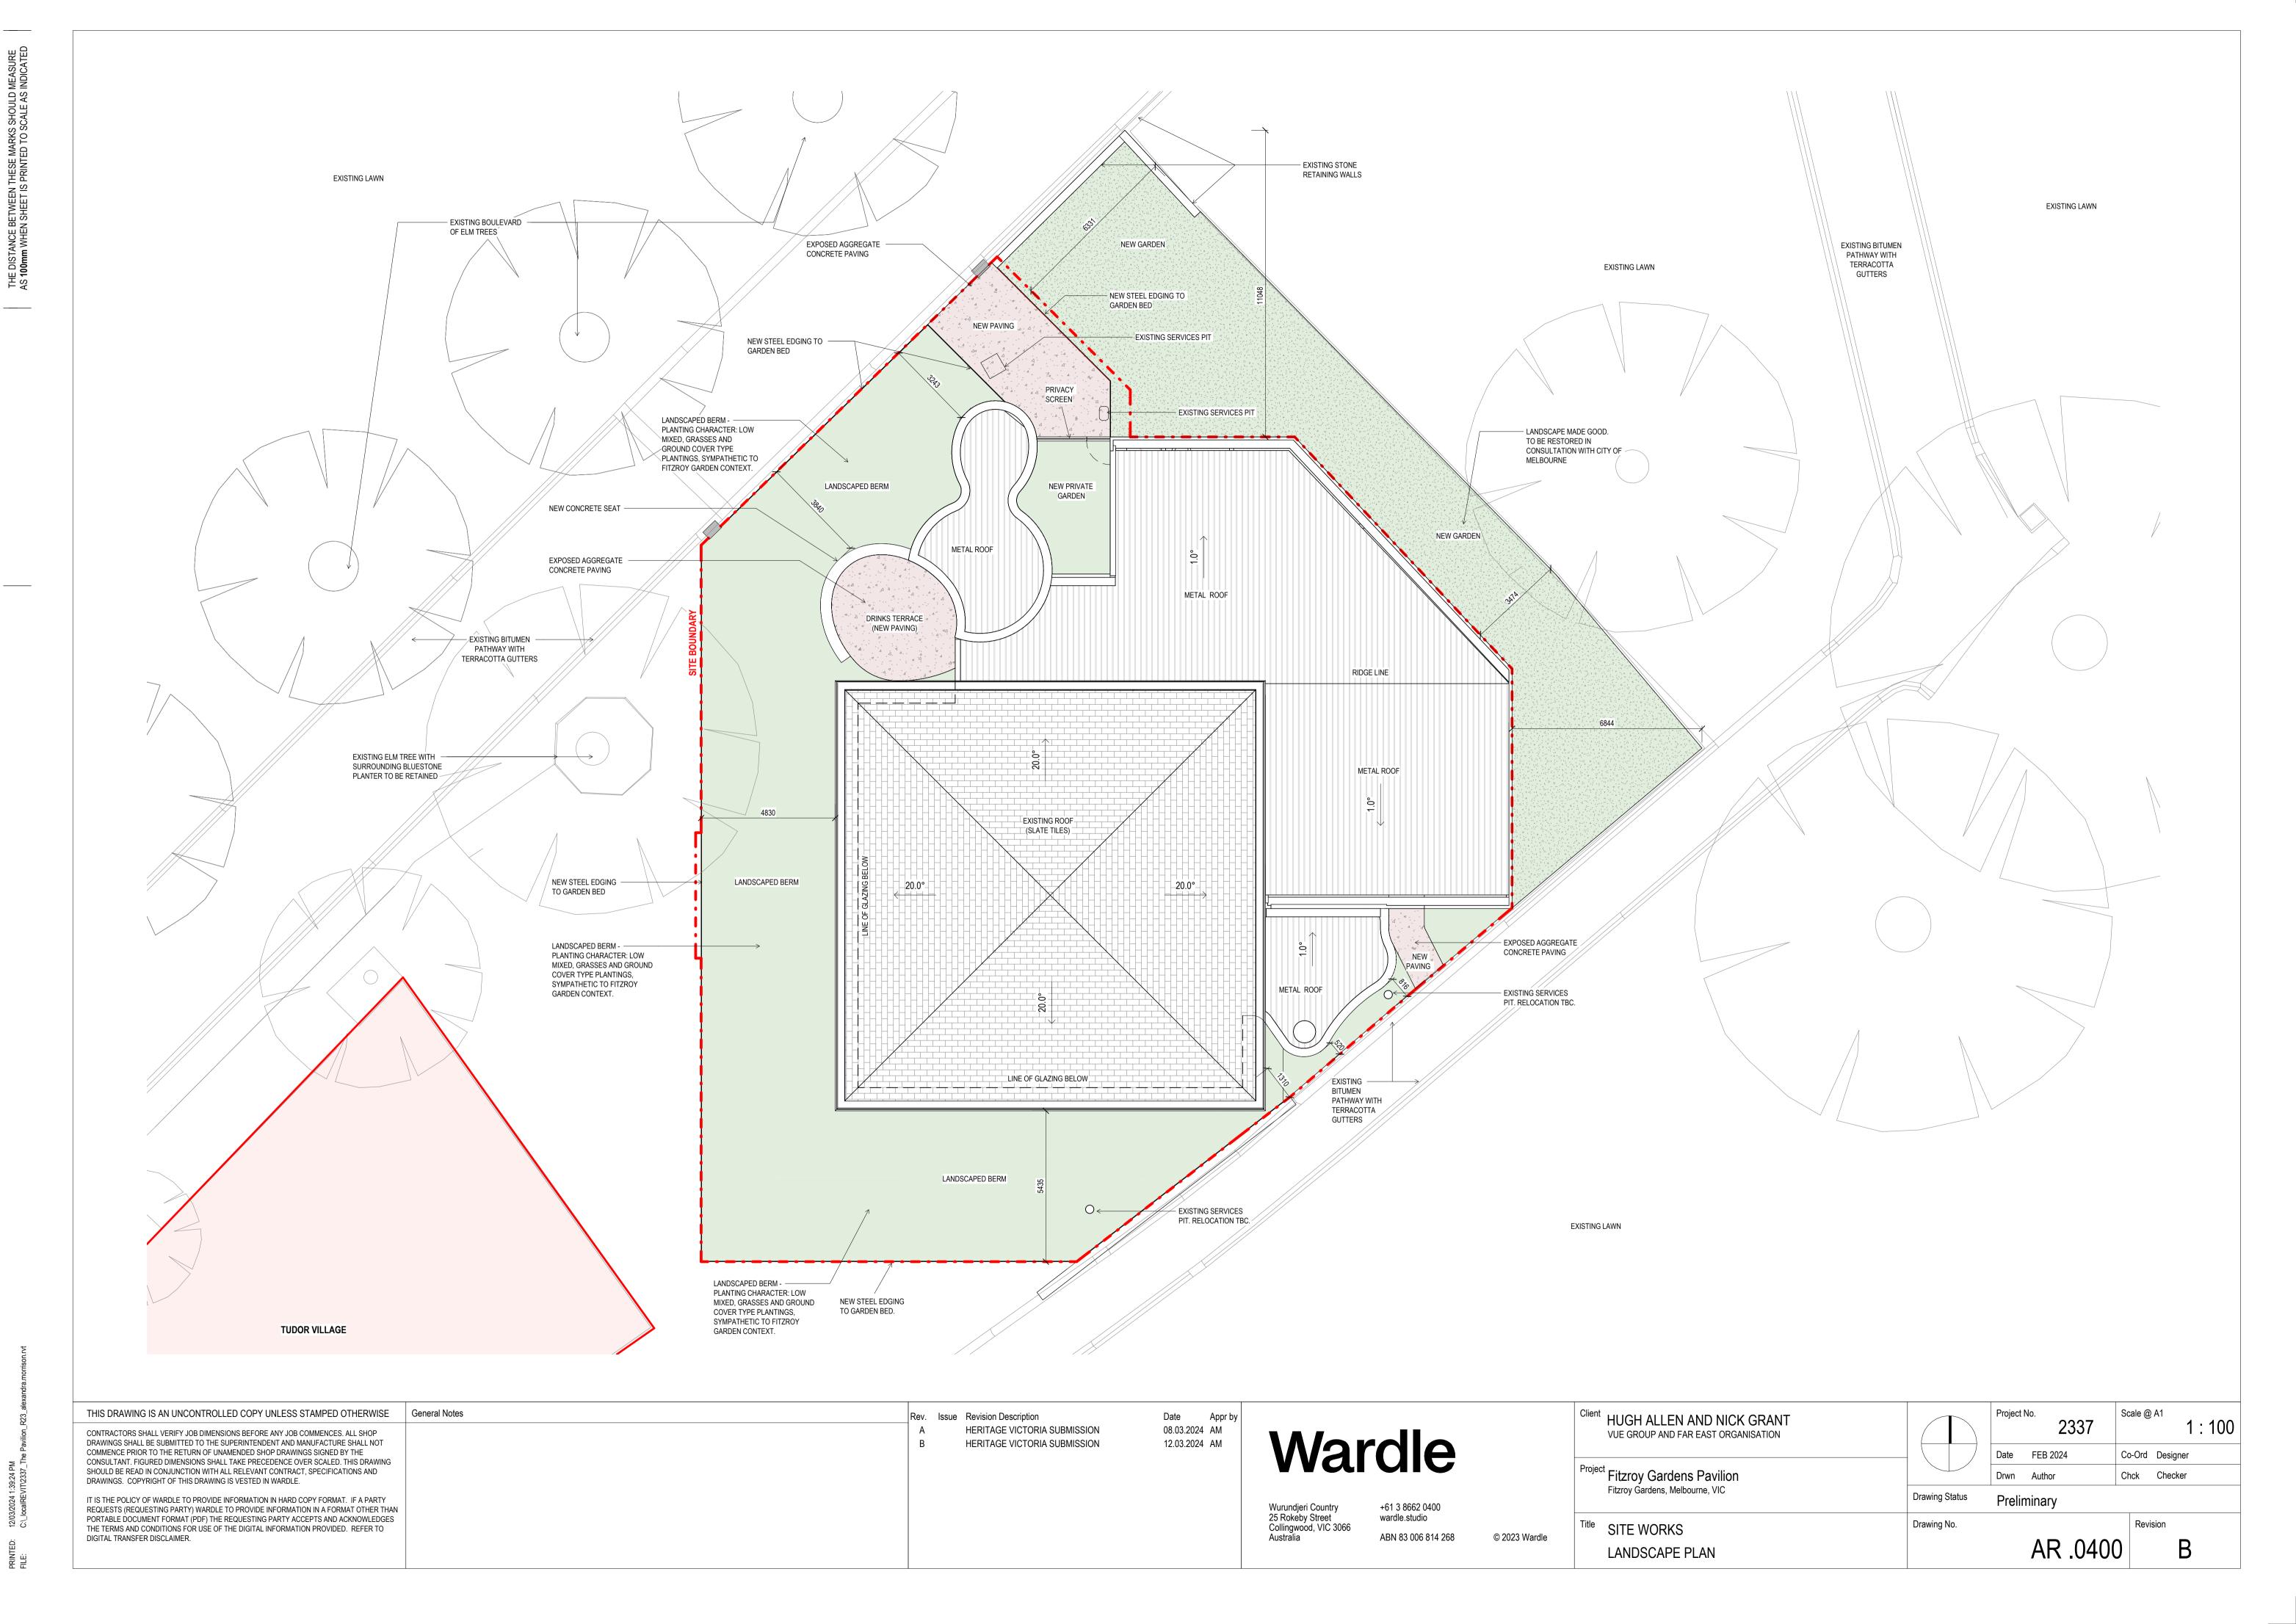

- - - PAVILION SITE BOUNDARY

HERITAGE STRUCTURES STREET

Rev. Issue Revision Description Date Appr by FOR INFORMATION 19.12.2023 CL А Wa В FOR INFORMATION 23.01.2024 MB 08.03.2024 AM HERITAGE VICTORIA SUBMISSION С Wurundjeri Countr 25 Rokeby Street Collingwood, VIC Australia

|                  |                                     |               | Client | HUGH ALLEN AND NICK GRANT<br>VUE GROUP AND FAR EAST ORGANISATION |                | Project      | No. 2337       | Scale @ B1<br>As i | in            |  |
|------------------|-------------------------------------|---------------|--------|------------------------------------------------------------------|----------------|--------------|----------------|--------------------|---------------|--|
| arc              | dle                                 |               |        | Project Fitzroy Gardens Pavilion                                 |                | Date<br>Drwn | NOV 2023<br>MB | Co-Ord Desig       | Co-Ord Design |  |
| ountry           | +61 3 8662 0400                     |               |        | Fitzroy Gardens, Melbourne, VIC                                  | Drawing Status | Preliminary  |                |                    |               |  |
| reet<br>VIC 3066 | wardle.studio<br>ABN 83 006 814 268 | © 2023 Wardle | Title  | SITE INFORMATION<br>PROPOSED CONTEXT PLAN                        | Drawing No.    |              | AR .010        | Revision           | (             |  |