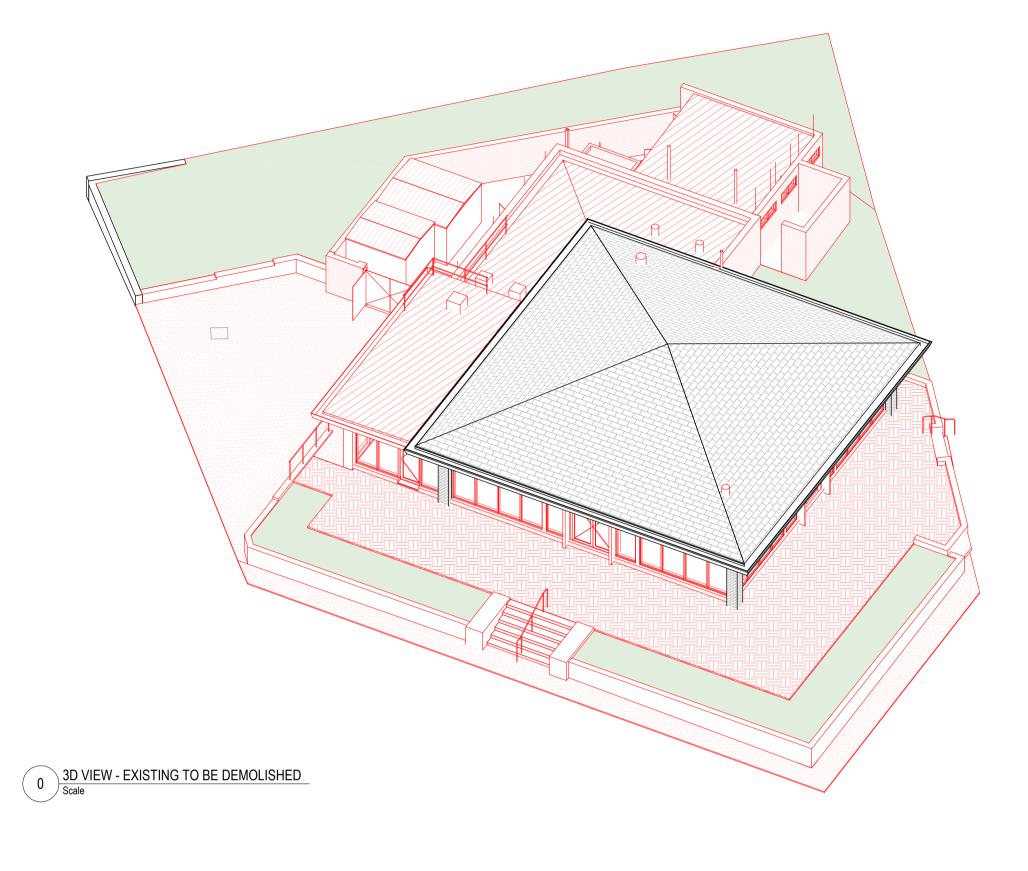

6 3D VIEW - EXISTING POST DEMOLITION Scale

Date Appr by

15.11.2023 MB

13.12.2023 CL

19.12.2023 CL

08.03.2024 AM

EXISTING PAVILION ROOF -AND STRUCTURE TO BE RETAINED. 

EXISTING CONCRETE SLAB TO – BE RETAINED. EXTENT TO BE USED FOR NEW BUILD TO BE CONFIRMED BY S.E.

C:/ 8/0; PRIN<sup>-</sup> FILE: \_\_\_\_

\_\_\_\_\_

|                                                                           |                                                        |               | Client HUGH ALLEN AND NICK GRANT<br>VUE GROUP AND FAR EAST ORGANISATION |                | Project No. 2337 | Scale @ B1           |
|---------------------------------------------------------------------------|--------------------------------------------------------|---------------|-------------------------------------------------------------------------|----------------|------------------|----------------------|
| vvar                                                                      | dle                                                    |               | Project Fitzroy Gardens Pavilion<br>Fitzroy Gardens, Melbourne, VIC     | Drawing Status |                  | Co-Ord De<br>Chck Ch |
| /urundjeri Country<br>5 Rokeby Street<br>ollingwood, VIC 3066<br>ustralia | +61 3 8662 0400<br>wardle.studio<br>ABN 83 006 814 268 | © 2023 Wardle | Title MAJOR ELEVATIONS<br>NORTH AND SOUTH ELEVATIONS                    | Drawing No.    | AR .3000         | Revision             |